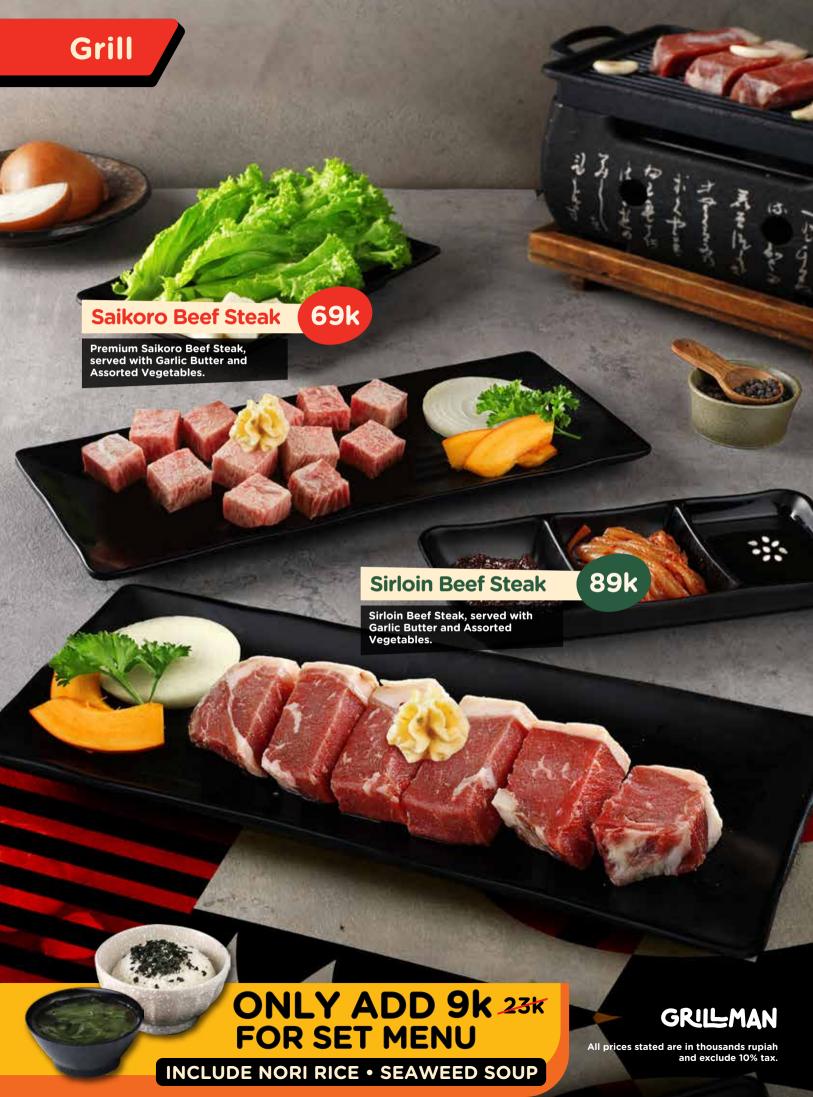

## The Next Level of Grilling Sensation



**⊕ ⊙ ∂ GRILLMAN.ID** 





# **Rice Hotplate** Bibimbab Minced Beef 45k **Korean Rice dish consisting** of Rice, Minced Beef, Sunny Side Up, Assorted Vegetables and Bibimbap Sauce. 49k Bulgogi Korean Rice dish consisting of Rice, Beef Bulgogi, Sunny Side Up, Assorted Vegetables and Bibimbap Sauce. 49k Kimchi Bokkeumbap **Kimchi Fried Rice** - Stir-fried Garlic Rice Hot plate with Kimchi and US Beef Shortplate, served with Egg, Assorted Vegetables and Gochujang Sauce. GRILMAN All prices stated are in thousands rupiah and exclude 10% government tax































#### **Choose The Toppings:**



















# RICE

Dakganjeong Rice Bowl

39k

Boneless Fried Chicken in Sweet, Spicy, Sour sauce served with Rice and Onsen Egg.

Bulgogi Rice Bowl

49k

Beef Bulgogi served with Rice and Onsen Egg.

Dakgalbi Rice Bowl

39k

Boneless chicken in Bokkeum Sauce served with Rice and Onsen Egg.





#### **Light Dishes**







# Mojito Series

Virgin Mojito **31k** Cucumber Mojito **Strawberry** 32k Mojito Blue Lychee Mojito 32k 32k







#### **Refreshment Drinks**





# - Smoothies Series



All prices state in thousands rupiah and exclude 10% government tax

GRILLMAN

Yakult Series **Iced** Strawberry **Yakult** 29k Iced **Blue Lime Yakult** 29k **Iced** Melon Yakult 29k Suice Melon **Juice** 30k Fresh Orange

> Strawberry Juice

GRILLM