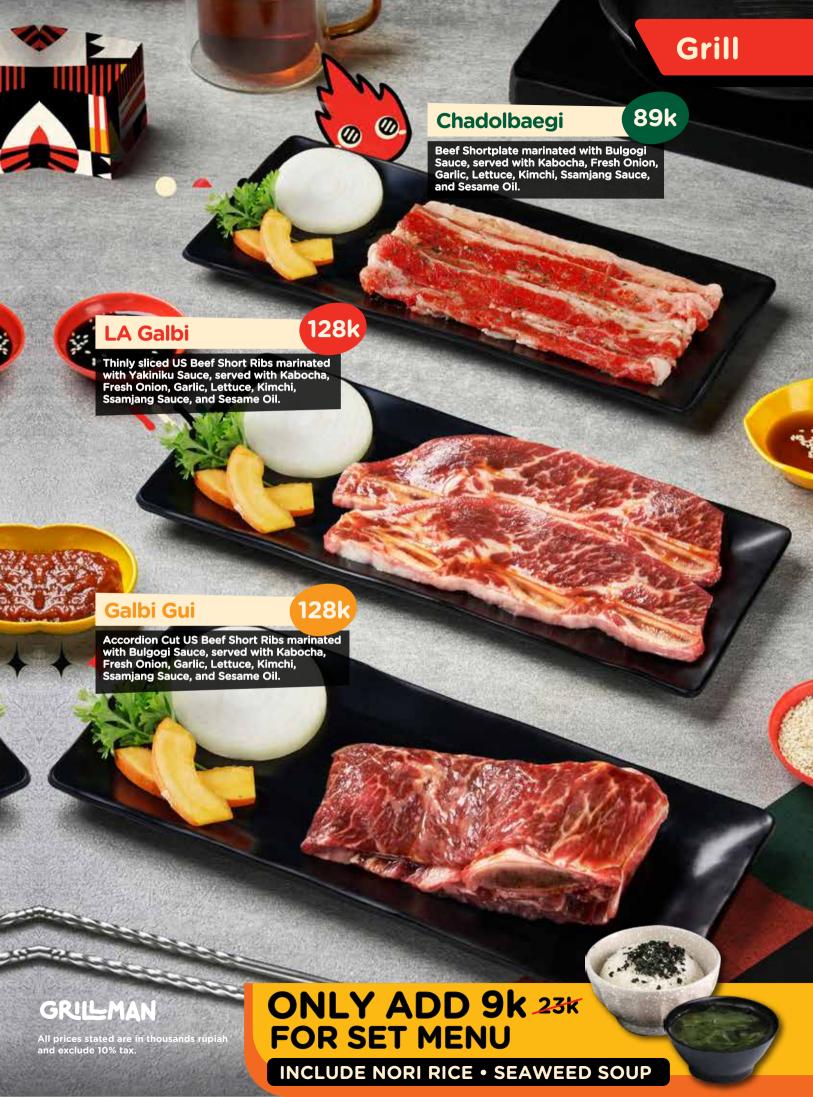

## The Next Level of Grilling Sensation



**⊕ ⊙ ∂ GRILLMAN.ID** 





# **Rice Hotplate** Bibimbab Minced Beef 45k **Korean Rice dish consisting** of Rice, Minced Beef, Sunny Side Up, Assorted Vegetables and Bibimbap Sauce. 49k Bulgogi Korean Rice dish consisting of Rice, Beef Bulgogi, Sunny Side Up, Assorted Vegetables and Bibimbap Sauce. 49k Kimchi Bokkeumbap **Kimchi Fried Rice** - Stir-fried Garlic Rice Hot plate with Kimchi and US Beef Shortplate, served with Egg, Assorted Vegetables and Gochujang Sauce. GRILMAN All prices stated are in thousands rupiah and exclude 10% government tax































#### **Choose The Toppings:**



















# RICE

Dakganjeong Rice Bowl

39k

Boneless Fried Chicken in Sweet, Spicy, Sour sauce served with Rice and Onsen Egg.

Bulgogi Rice Bowl

49k

Beef Bulgogi served with Rice and Onsen Egg.

Dakgalbi Rice Bowl

39k

Boneless chicken in Bokkeum Sauce served with Rice and Onsen Egg.





#### **Light Dishes**







# Mojito Series

Virgin Mojito **31k** Cucumber Mojito **Strawberry** 32k Mojito Blue Lychee Mojito 32k 32k







#### **Refreshment Drinks**





# - Smoothies Series



All prices state in thousands rupiah and exclude 10% government tax

GRILLMAN

Yakult Series **Iced** Strawberry **Yakult** 29k Iced **Blue Lime Yakult** 29k **Iced** Melon Yakult 29k Suice Melon **Juice** 30k Fresh Orange

> Strawberry Juice