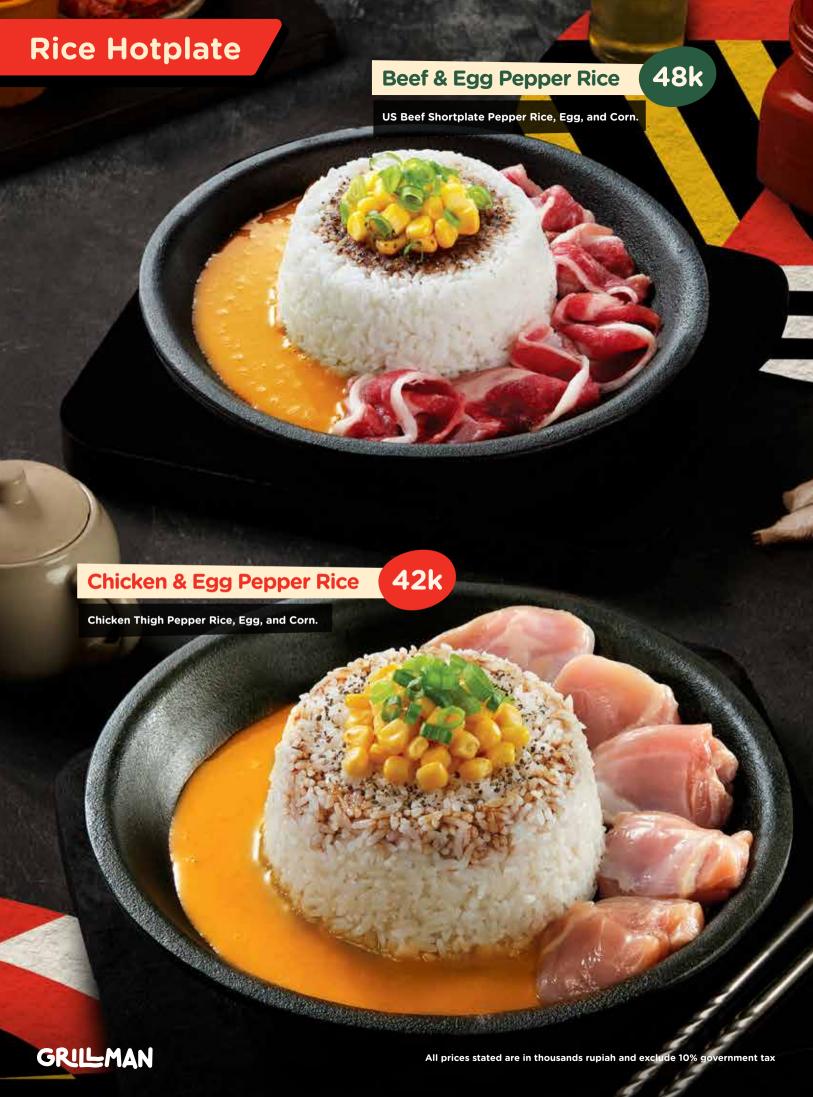

## The Next Level of Grilling Sensation



**⊕ ⊙ ∂ GRILLMAN.ID** 





# **Rice Hotplate** Bibimbab Minced Beef 45k **Korean Rice dish consisting** of Rice, Minced Beef, Sunny Side Up, Assorted Vegetables and Bibimbap Sauce. 49k Bulgogi Korean Rice dish consisting of Rice, Beef Bulgogi, Sunny Side Up, Assorted Vegetables and Bibimbap Sauce. 49k Kimchi Bokkeumbap **Kimchi Fried Rice** - Stir-fried Garlic Rice Hot plate with Kimchi and US Beef Shortplate, served with Egg, Assorted Vegetables and Gochujang Sauce. GRILMAN All prices stated are in thousands rupiah and exclude 10% government tax































#### **Choose The Toppings:**



















# RICE

Dakganjeong Rice Bowl

39k

Boneless Fried Chicken in Sweet, Spicy, Sour sauce served with Rice and Onsen Egg.

Bulgogi Rice Bowl

49k

Beef Bulgogi served with Rice and Onsen Egg.

Dakgalbi Rice Bowl

39k

Boneless chicken in Bokkeum Sauce served with Rice and Onsen Egg.





#### **Light Dishes**







# Mojito Series

Virgin Mojito **31k** Cucumber Mojito **Strawberry** 32k Mojito Blue Lychee Mojito 32k 32k







#### **Refreshment Drinks**





# - Smoothies Series



All prices state in thousands rupiah and exclude 10% government tax

GRILLMAN

Yakult Series **Iced** Strawberry **Yakult** 29k Iced **Blue Lime Yakult** 29k **Iced** Melon Yakult 29k Suice Melon **Juice** 30k Fresh Orange

> Strawberry