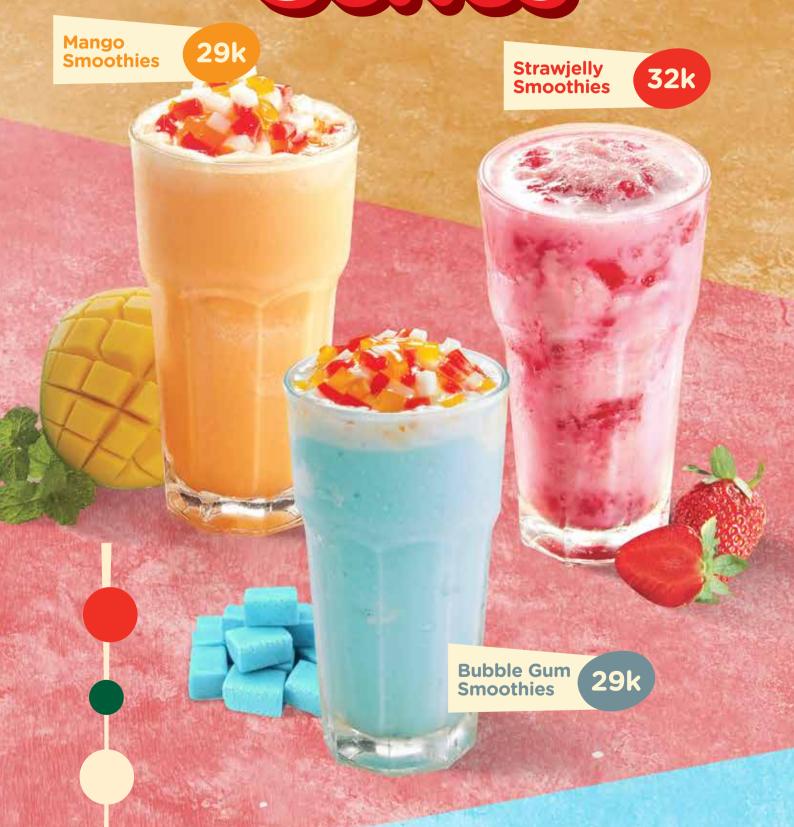

# - Smoothies Series

All prices state in thousands rupiah and exclude 10% government tax

GRILLMAN

Yakult Series **Iced** Strawberry **Yakult** 29k Iced **Blue Lime Yakult** 29k **Iced** Melon Yakult 29k Suice Melon **Juice** 30k Fresh Orange