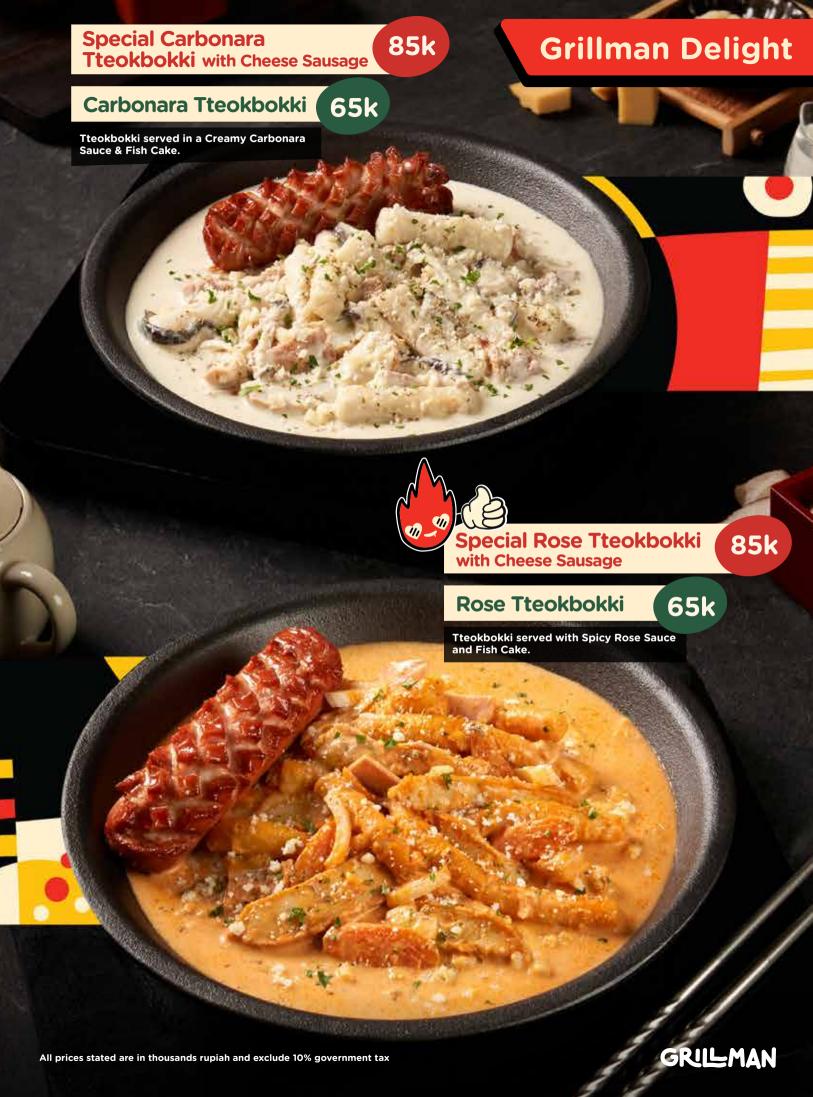

## The Next Level of Grilling Sensation



**⊕ ⊙ ∂ GRILLMAN.ID** 





# **Rice Hotplate** Bibimbab Minced Beef 45k **Korean Rice dish consisting** of Rice, Minced Beef, Sunny Side Up, Assorted Vegetables and Bibimbap Sauce. 49k Bulgogi Korean Rice dish consisting of Rice, Beef Bulgogi, Sunny Side Up, Assorted Vegetables and Bibimbap Sauce. 49k Kimchi Bokkeumbap **Kimchi Fried Rice** - Stir-fried Garlic Rice Hot plate with Kimchi and US Beef Shortplate, served with Egg, Assorted Vegetables and Gochujang Sauce. GRILMAN All prices stated are in thousands rupiah and exclude 10% government tax































#### **Choose The Toppings:**



















# RICE

Dakganjeong Rice Bowl

39k

Boneless Fried Chicken in Sweet, Spicy, Sour sauce served with Rice and Onsen Egg.

Bulgogi Rice Bowl

49k

Beef Bulgogi served with Rice and Onsen Egg.

Dakgalbi Rice Bowl

39k

Boneless chicken in Bokkeum Sauce served with Rice and Onsen Egg.





#### **Light Dishes**







# Mojito Series

Virgin Mojito **31k** Cucumber Mojito **Strawberry** 32k Mojito Blue Lychee Mojito 32k 32k







#### **Refreshment Drinks**





# - Smoothies Series



All prices state in thousands rupiah and exclude 10% government tax

GRILLMAN

Yakult Series **Iced** Strawberry **Yakult** 29k Iced **Blue Lime Yakult** 29k **Iced** Melon Yakult 29k Suice Melon **Juice** 30k Fresh Orange

> Strawberry Juice

GRILLMAN

30k

All prices stated are in thousands rup