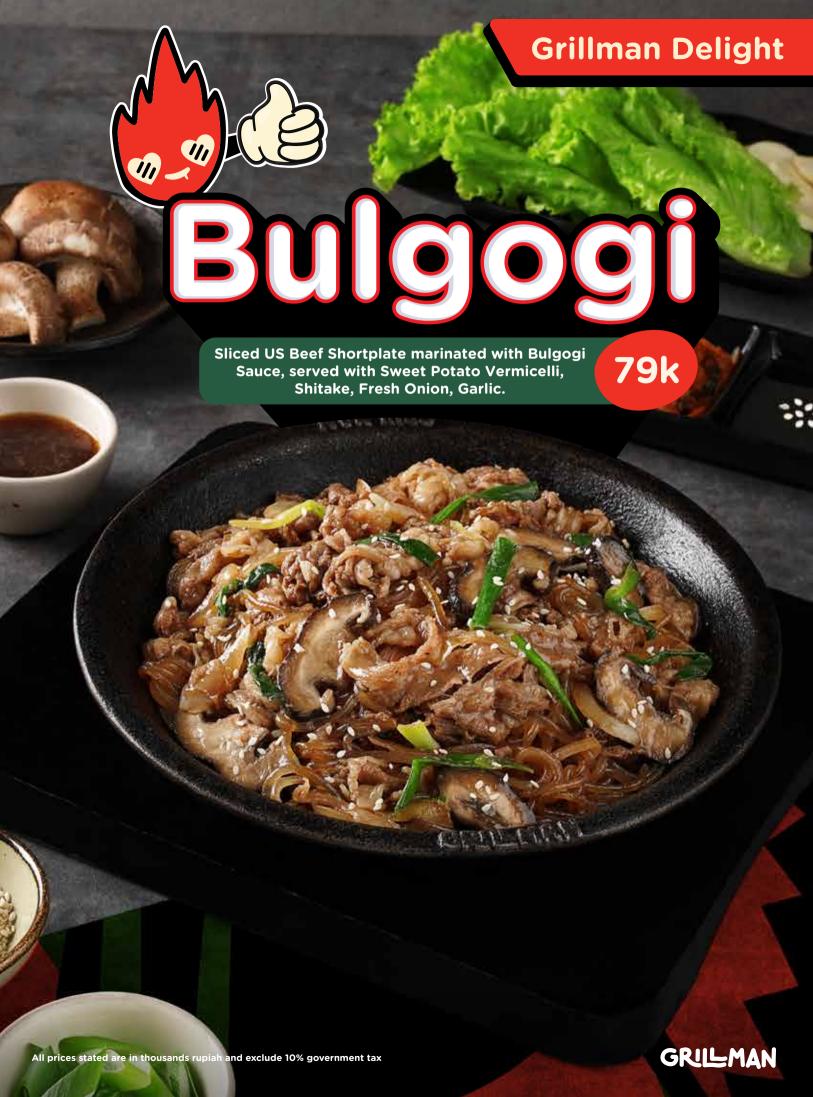

# **Rice Hotplate** Bibimbab Minced Beef 45k **Korean Rice dish consisting** of Rice, Minced Beef, Sunny Side Up, Assorted Vegetables and Bibimbap Sauce. 49k Bulgogi Korean Rice dish consisting of Rice, Beef Bulgogi, Sunny Side Up, Assorted Vegetables and Bibimbap Sauce. 49k Kimchi Bokkeumbap **Kimchi Fried Rice** - Stir-fried Garlic Rice Hot plate with Kimchi and US Beef Shortplate, served with Egg, Assorted Vegetables and Gochujang Sauce. GRILMAN All prices stated are in thousands rupiah and exclude 10% government tax