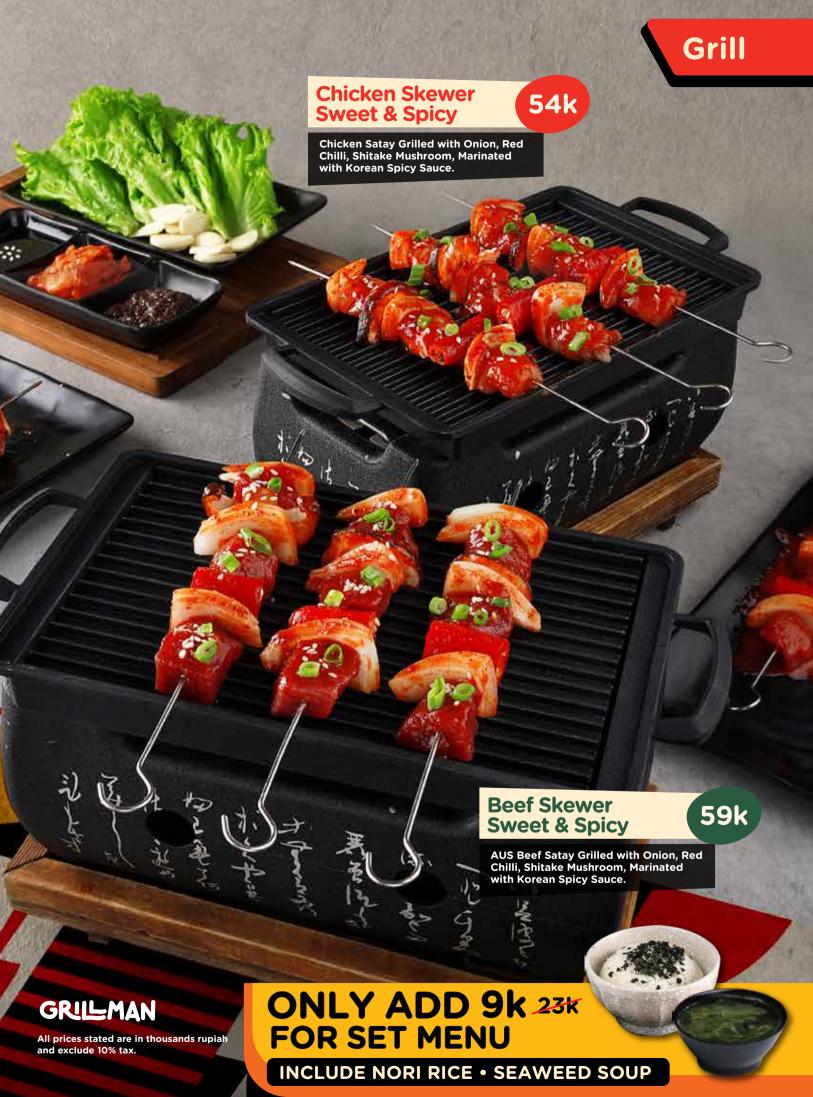

## The Next Level of Grilling Sensation



**⊕ ⊙ ∂ GRILLMAN.ID** 





# **Rice Hotplate** Bibimbab Minced Beef 45k **Korean Rice dish consisting** of Rice, Minced Beef, Sunny Side Up, Assorted Vegetables and Bibimbap Sauce. 49k Bulgogi Korean Rice dish consisting of Rice, Beef Bulgogi, Sunny Side Up, Assorted Vegetables and Bibimbap Sauce. 49k Kimchi Bokkeumbap **Kimchi Fried Rice** - Stir-fried Garlic Rice Hot plate with Kimchi and US Beef Shortplate, served with Egg, Assorted Vegetables and Gochujang Sauce. GRILMAN All prices stated are in thousands rupiah and exclude 10% government tax































#### **Choose The Toppings:**



















# RICE

Dakganjeong Rice Bowl

39k

Boneless Fried Chicken in Sweet, Spicy, Sour sauce served with Rice and Onsen Egg.

Bulgogi Rice Bowl

49k

Beef Bulgogi served with Rice and Onsen Egg.

Dakgalbi Rice Bowl

39k

Boneless chicken in Bokkeum Sauce served with Rice and Onsen Egg.





#### **Light Dishes**







# Mojito Series

Virgin Mojito **31k** Cucumber Mojito **Strawberry** 32k Mojito Blue Lychee Mojito 32k 32k







#### **Refreshment Drinks**





# - Smoothies Series



All prices state in thousands rupiah and exclude 10% government tax

GRILLMAN

Yakult Series **Iced** Strawberry **Yakult** 29k Iced **Blue Lime Yakult** 29k **Iced** Melon Yakult 29k Suice Melon **Juice** 30k Fresh Orange

> Strawberry Juice

GRIL