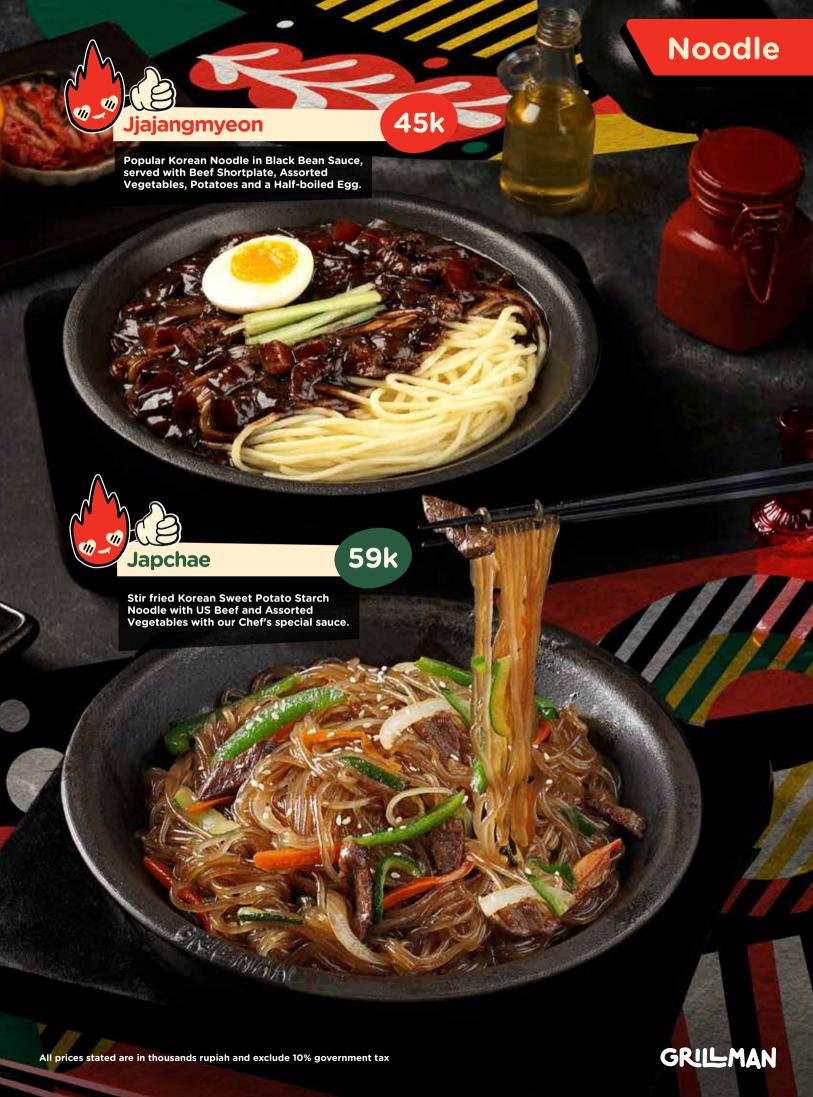

## The Next Level of Grilling Sensation



**⊕ ⊙ ∂ GRILLMAN.ID** 





# **Rice Hotplate** Bibimbab Minced Beef 45k **Korean Rice dish consisting** of Rice, Minced Beef, Sunny Side Up, Assorted Vegetables and Bibimbap Sauce. 49k Bulgogi Korean Rice dish consisting of Rice, Beef Bulgogi, Sunny Side Up, Assorted Vegetables and Bibimbap Sauce. 49k Kimchi Bokkeumbap **Kimchi Fried Rice** - Stir-fried Garlic Rice Hot plate with Kimchi and US Beef Shortplate, served with Egg, Assorted Vegetables and Gochujang Sauce. GRILMAN All prices stated are in thousands rupiah and exclude 10% government tax































#### **Choose The Toppings:**



















# RICE

Dakganjeong Rice Bowl

39k

Boneless Fried Chicken in Sweet, Spicy, Sour sauce served with Rice and Onsen Egg.

Bulgogi Rice Bowl

49k

Beef Bulgogi served with Rice and Onsen Egg.

Dakgalbi Rice Bowl

39k

Boneless chicken in Bokkeum Sauce served with Rice and Onsen Egg.





#### **Light Dishes**







# Mojito Series

Virgin Mojito **31k** Cucumber Mojito **Strawberry** 32k Mojito Blue Lychee Mojito 32k 32k







#### **Refreshment Drinks**





# - Smoothies Series



All prices state in thousands rupiah and exclude 10% government tax

GRILLMAN

Yakult Series **Iced** Strawberry **Yakult** 29k Iced **Blue Lime Yakult** 29k **Iced** Melon Yakult 29k Suice Melon **Juice** 30k Fresh Orange

> Strawberry Juice

GRILLMAN

30k

All prices stated are in thousands rupiah and excl