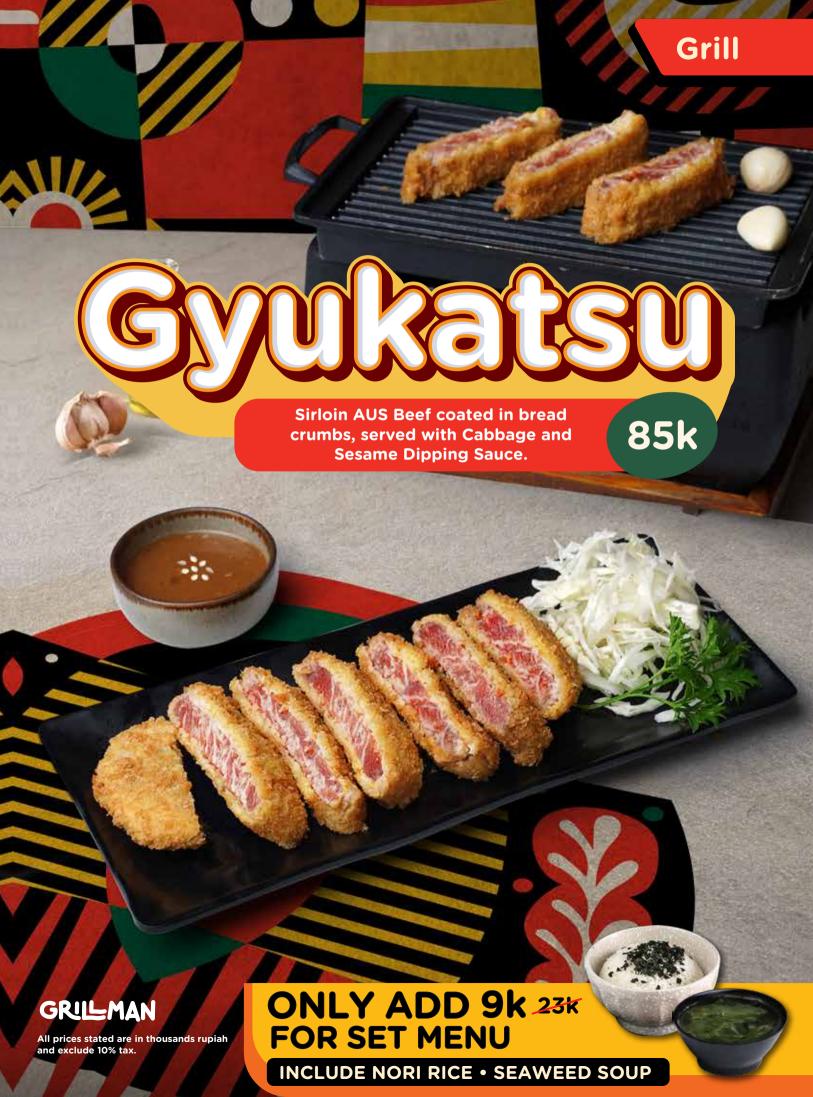

## The Next Level of Grilling Sensation



**⊕ ⊙ ∂ GRILLMAN.ID** 





# **Rice Hotplate** Bibimbab Minced Beef 45k **Korean Rice dish consisting** of Rice, Minced Beef, Sunny Side Up, Assorted Vegetables and Bibimbap Sauce. 49k Bulgogi Korean Rice dish consisting of Rice, Beef Bulgogi, Sunny Side Up, Assorted Vegetables and Bibimbap Sauce. 49k Kimchi Bokkeumbap **Kimchi Fried Rice** - Stir-fried Garlic Rice Hot plate with Kimchi and US Beef Shortplate, served with Egg, Assorted Vegetables and Gochujang Sauce. GRILMAN All prices stated are in thousands rupiah and exclude 10% government tax































#### **Choose The Toppings:**



















# RICE

Dakganjeong Rice Bowl

39k

Boneless Fried Chicken in Sweet, Spicy, Sour sauce served with Rice and Onsen Egg.

Bulgogi Rice Bowl

49k

Beef Bulgogi served with Rice and Onsen Egg.

Dakgalbi Rice Bowl

39k

Boneless chicken in Bokkeum Sauce served with Rice and Onsen Egg.





#### **Light Dishes**







# Mojito Series

Virgin Mojito **31k** Cucumber Mojito **Strawberry** 32k Mojito Blue Lychee Mojito 32k 32k







#### **Refreshment Drinks**





# - Smoothies Series



All prices state in thousands rupiah and exclude 10% government tax

GRILLMAN

Yakult Series **Iced** Strawberry **Yakult** 29k Iced **Blue Lime Yakult** 29k **Iced** Melon Yakult 29k Suice Melon **Juice** 30k Fresh Orange

> Strawberry Juice

GRILLMAN