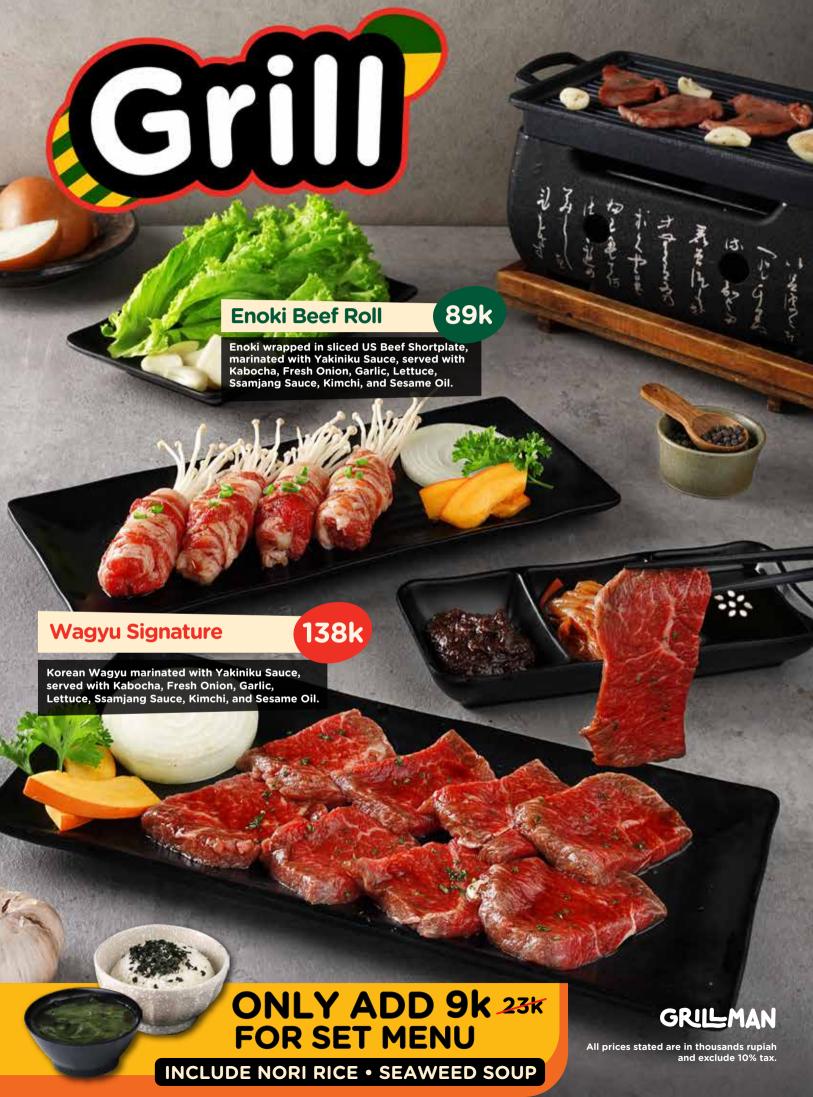

## The Next Level of Grilling Sensation



**⊕ ⊙ ∂ GRILLMAN.ID** 





# **Rice Hotplate** Bibimbab Minced Beef 45k **Korean Rice dish consisting** of Rice, Minced Beef, Sunny Side Up, Assorted Vegetables and Bibimbap Sauce. 49k Bulgogi Korean Rice dish consisting of Rice, Beef Bulgogi, Sunny Side Up, Assorted Vegetables and Bibimbap Sauce. 49k Kimchi Bokkeumbap **Kimchi Fried Rice** - Stir-fried Garlic Rice Hot plate with Kimchi and US Beef Shortplate, served with Egg, Assorted Vegetables and Gochujang Sauce. GRILMAN All prices stated are in thousands rupiah and exclude 10% government tax































#### **Choose The Toppings:**



















# RICE

Dakganjeong Rice Bowl

39k

Boneless Fried Chicken in Sweet, Spicy, Sour sauce served with Rice and Onsen Egg.

Bulgogi Rice Bowl

49k

Beef Bulgogi served with Rice and Onsen Egg.

Dakgalbi Rice Bowl

39k

Boneless chicken in Bokkeum Sauce served with Rice and Onsen Egg.





#### **Light Dishes**







# Mojito Series

Virgin Mojito **31k** Cucumber Mojito **Strawberry** 32k Mojito Blue Lychee Mojito 32k 32k







#### **Refreshment Drinks**





# - Smoothies Series



All prices state in thousands rupiah and exclude 10% government tax

GRILLMAN

Yakult Series **Iced** Strawberry **Yakult** 29k Iced **Blue Lime Yakult** 29k **Iced** Melon Yakult 29k Suice Melon **Juice** 30k Fresh Orange

> Strawberry Jui