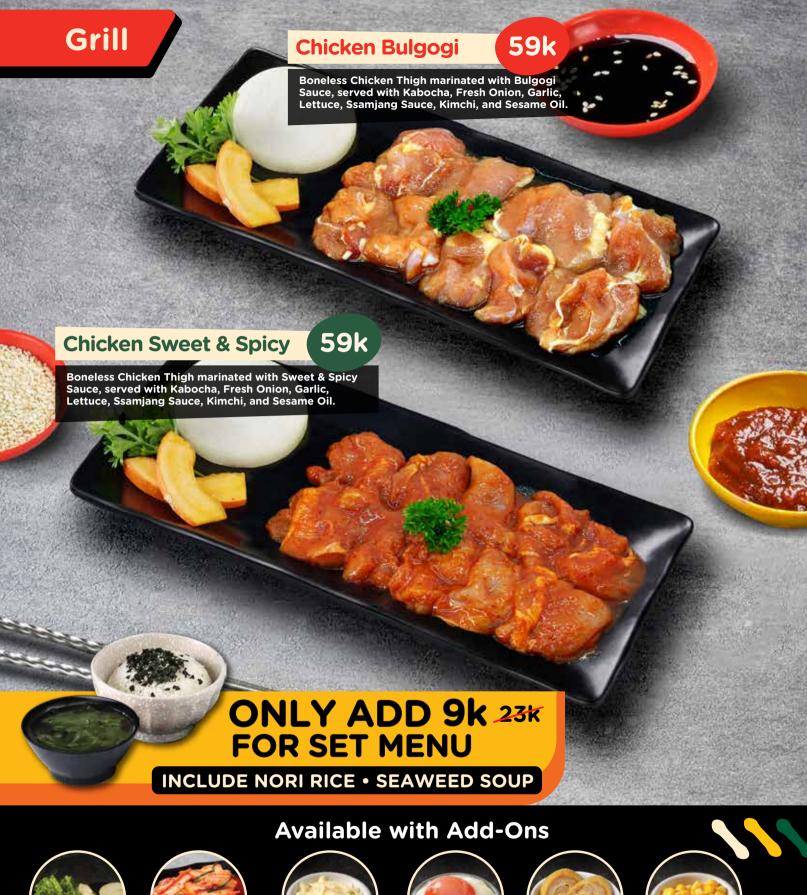

## The Next Level of Grilling Sensation



**⊕ ⊙ ∂ GRILLMAN.ID** 





# **Rice Hotplate** Bibimbab Minced Beef 45k **Korean Rice dish consisting** of Rice, Minced Beef, Sunny Side Up, Assorted Vegetables and Bibimbap Sauce. 49k Bulgogi Korean Rice dish consisting of Rice, Beef Bulgogi, Sunny Side Up, Assorted Vegetables and Bibimbap Sauce. 49k Kimchi Bokkeumbap **Kimchi Fried Rice** - Stir-fried Garlic Rice Hot plate with Kimchi and US Beef Shortplate, served with Egg, Assorted Vegetables and Gochujang Sauce. GRILMAN All prices stated are in thousands rupiah and exclude 10% government tax































#### **Choose The Toppings:**



















# RICE

Dakganjeong Rice Bowl

39k

Boneless Fried Chicken in Sweet, Spicy, Sour sauce served with Rice and Onsen Egg.

Bulgogi Rice Bowl

49k

Beef Bulgogi served with Rice and Onsen Egg.

Dakgalbi Rice Bowl

39k

Boneless chicken in Bokkeum Sauce served with Rice and Onsen Egg.





#### **Light Dishes**







# Mojito Series

Virgin Mojito **31k** Cucumber Mojito **Strawberry** 32k Mojito Blue Lychee Mojito 32k 32k







#### **Refreshment Drinks**





# - Smoothies Series



All prices state in thousands rupiah and exclude 10% government tax

GRILLMAN

Yakult Series **Iced** Strawberry **Yakult** 29k Iced **Blue Lime Yakult** 29k **Iced** Melon Yakult 29k Suice Melon **Juice** 30k Fresh Orange

> Strawberry Juice