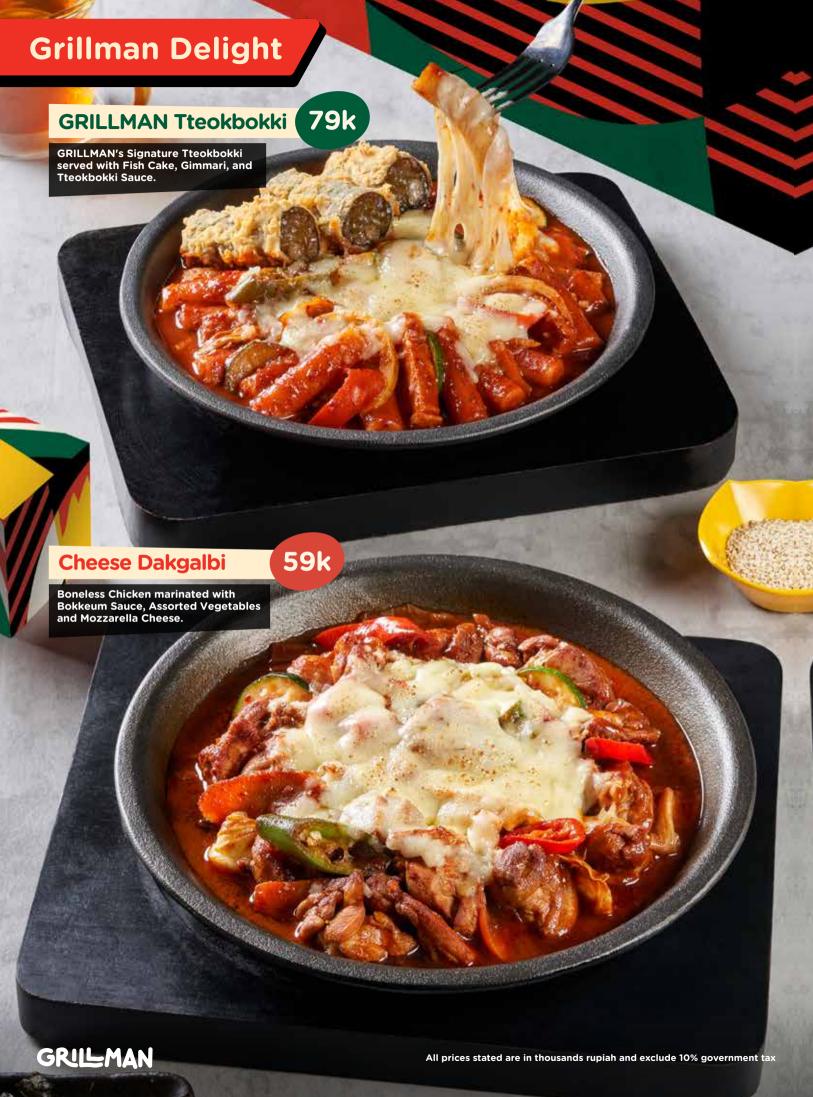

# RICE

Dakganjeong Rice Bowl

39k

Boneless Fried Chicken in Sweet, Spicy, Sour sauce served with Rice and Onsen Egg.

Bulgogi Rice Bowl

49k

Beef Bulgogi served with Rice and Onsen Egg.

Dakgalbi Rice Bowl

39k

Boneless chicken in Bokkeum Sauce served with Rice and Onsen Egg.