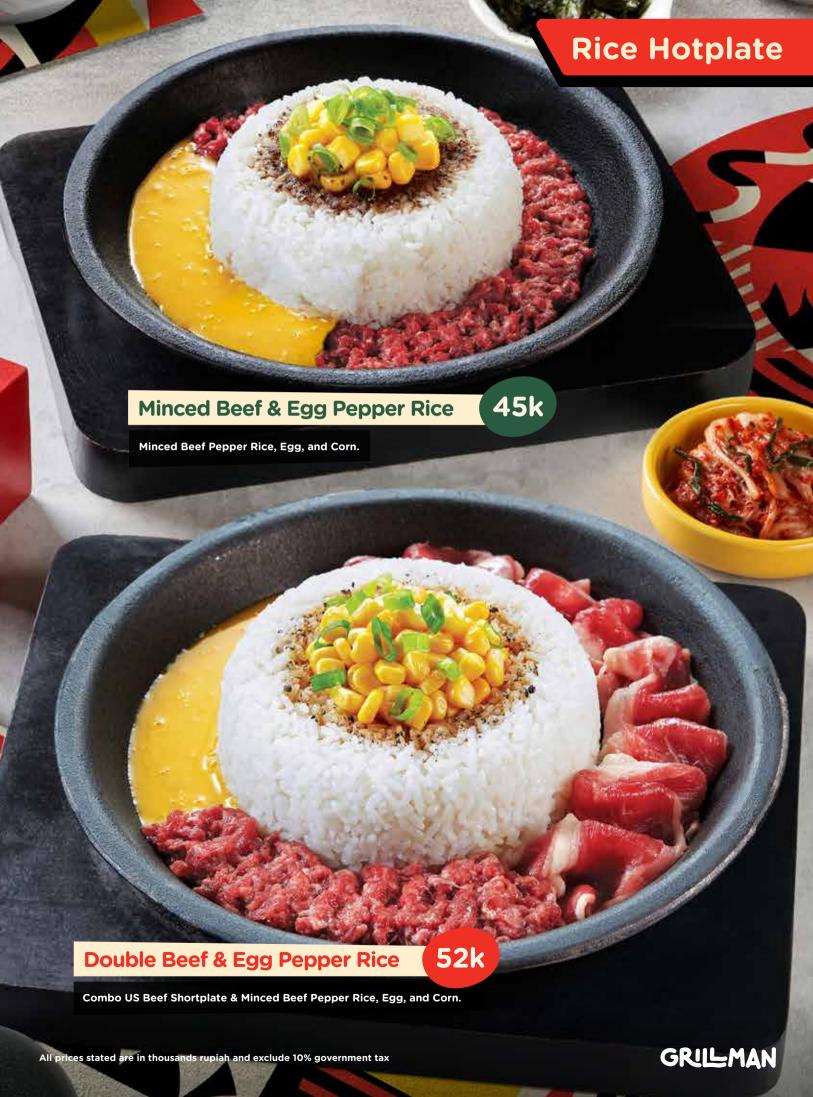

## The Next Level of Grilling Sensation



**⊕ ⊙ ∂ GRILLMAN.ID** 





# **Rice Hotplate** Bibimbab Minced Beef 45k **Korean Rice dish consisting** of Rice, Minced Beef, Sunny Side Up, Assorted Vegetables and Bibimbap Sauce. 49k Bulgogi Korean Rice dish consisting of Rice, Beef Bulgogi, Sunny Side Up, Assorted Vegetables and Bibimbap Sauce. 49k Kimchi Bokkeumbap **Kimchi Fried Rice** - Stir-fried Garlic Rice Hot plate with Kimchi and US Beef Shortplate, served with Egg, Assorted Vegetables and Gochujang Sauce. GRILMAN All prices stated are in thousands rupiah and exclude 10% government tax































#### **Choose The Toppings:**



















# RICE

Dakganjeong Rice Bowl

39k

Boneless Fried Chicken in Sweet, Spicy, Sour sauce served with Rice and Onsen Egg.

Bulgogi Rice Bowl

49k

Beef Bulgogi served with Rice and Onsen Egg.

Dakgalbi Rice Bowl

39k

Boneless chicken in Bokkeum Sauce served with Rice and Onsen Egg.





#### **Light Dishes**







# Mojito Series

Virgin Mojito **31k** Cucumber Mojito **Strawberry** 32k Mojito Blue Lychee Mojito 32k 32k







#### **Refreshment Drinks**





# - Smoothies Series



All prices state in thousands rupiah and exclude 10% government tax

GRILLMAN

Yakult Series **Iced** Strawberry **Yakult** 29k Iced **Blue Lime Yakult** 29k **Iced** Melon Yakult 29k Suice Melon **Juice** 30k Fresh Orange

> Strawberry J