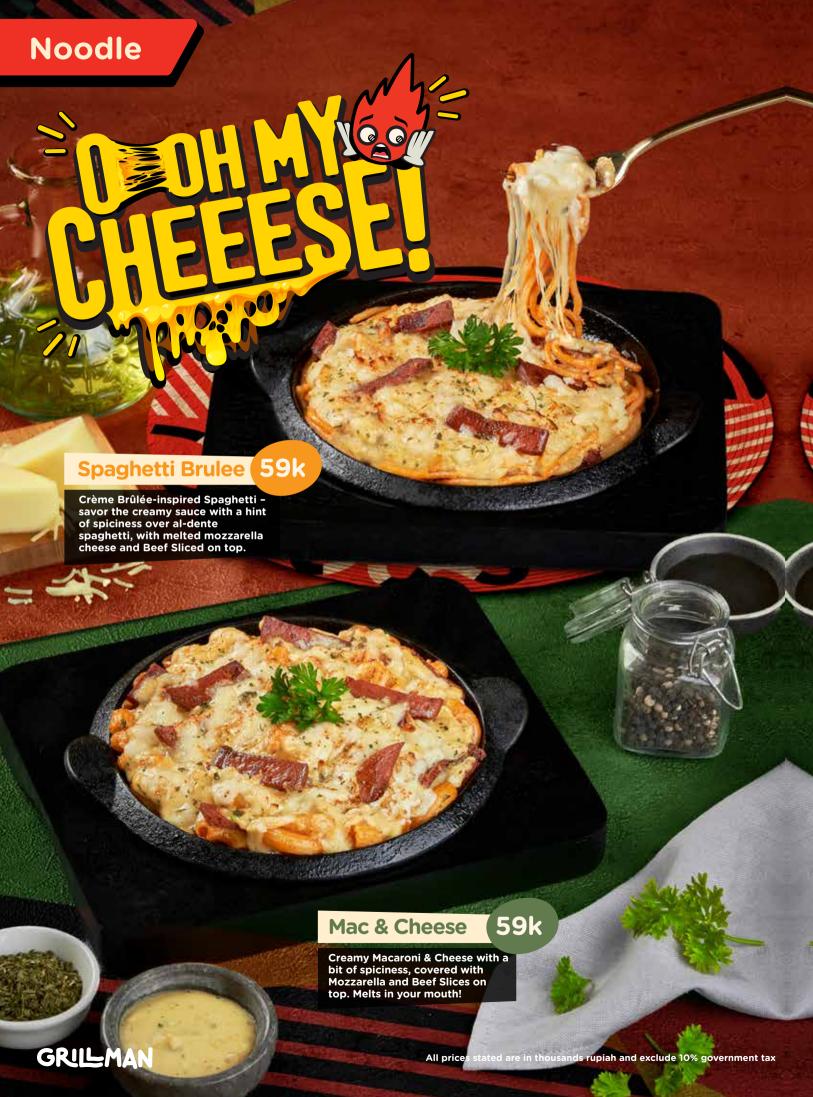

## The Next Level of Grilling Sensation



**⊕ ⊙ ∂ GRILLMAN.ID** 





# **Rice Hotplate** Bibimbab Minced Beef 45k **Korean Rice dish consisting** of Rice, Minced Beef, Sunny Side Up, Assorted Vegetables and Bibimbap Sauce. 49k Bulgogi Korean Rice dish consisting of Rice, Beef Bulgogi, Sunny Side Up, Assorted Vegetables and Bibimbap Sauce. 49k Kimchi Bokkeumbap **Kimchi Fried Rice** - Stir-fried Garlic Rice Hot plate with Kimchi and US Beef Shortplate, served with Egg, Assorted Vegetables and Gochujang Sauce. GRILMAN All prices stated are in thousands rupiah and exclude 10% government tax































#### **Choose The Toppings:**



















# RICE

Dakganjeong Rice Bowl

39k

Boneless Fried Chicken in Sweet, Spicy, Sour sauce served with Rice and Onsen Egg.

Bulgogi Rice Bowl

49k

Beef Bulgogi served with Rice and Onsen Egg.

Dakgalbi Rice Bowl

39k

Boneless chicken in Bokkeum Sauce served with Rice and Onsen Egg.





#### **Light Dishes**







# Mojito Series

Virgin Mojito **31k** Cucumber Mojito **Strawberry** 32k Mojito Blue Lychee Mojito 32k 32k







#### **Refreshment Drinks**





# - Smoothies Series



All prices state in thousands rupiah and exclude 10% government tax

GRILLMAN

Yakult Series **Iced** Strawberry **Yakult** 29k Iced **Blue Lime Yakult** 29k **Iced** Melon Yakult 29k Suice Melon **Juice** 30k Fresh Orange

> Strawberry Juice

GRILLMAN

30k

All prices stated are in thousands rupiah an