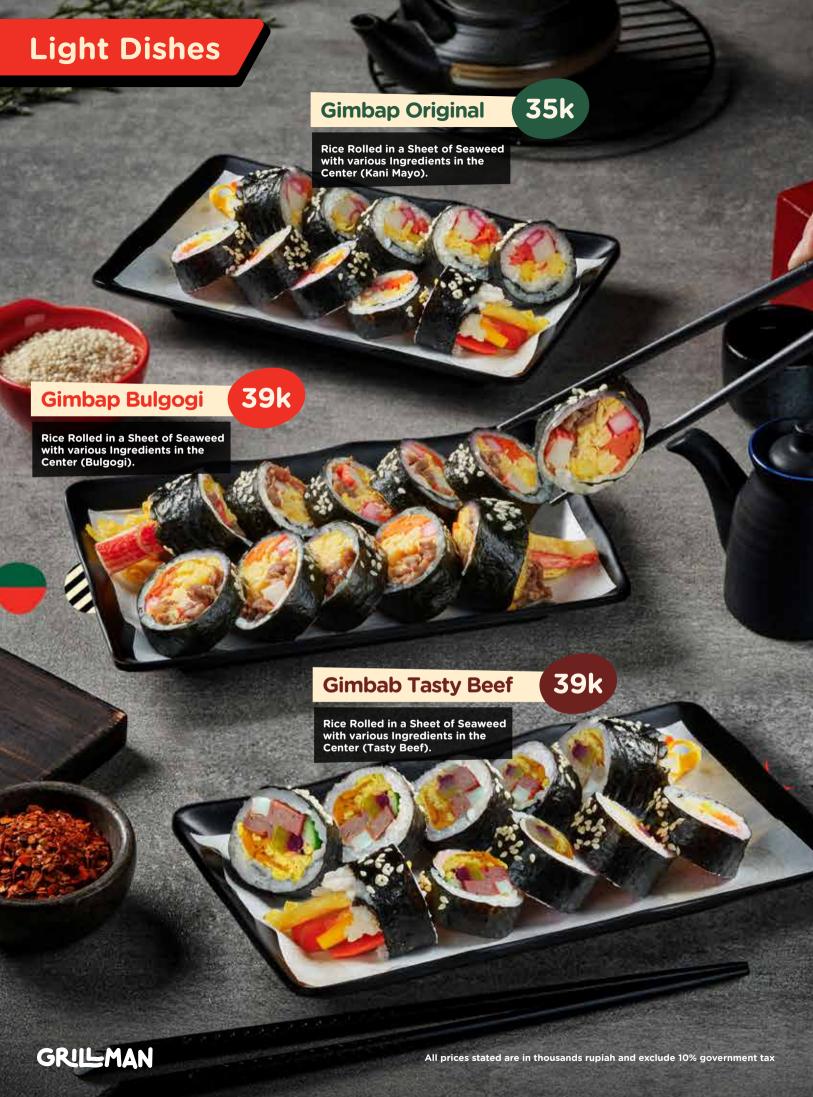

nced Beef, Sunny Side Up, Assorted Vegetables and Bibimbap Sauce. 49k Bulgogi Korean Rice dish consisting of Rice, Beef Bulgogi, Sunny Side Up, Assorted Vegetables and Bibimbap Sauce. 49k Kimchi Bokkeumbap **Kimchi Fried Rice** - Stir-fried Garlic Rice Hot plate with Kimchi and US Beef Shortplate, served with Egg, Assorted Vegetables and Gochujang Sauce. GRILMAN All prices stated are in thousands rupiah and exclude 10% government tax































#### **Choose The Toppings:**



















# RICE

Dakganjeong Rice Bowl

39k

Boneless Fried Chicken in Sweet, Spicy, Sour sauce served with Rice and Onsen Egg.

Bulgogi Rice Bowl

49k

Beef Bulgogi served with Rice and Onsen Egg.

Dakgalbi Rice Bowl

39k

Boneless chicken in Bokkeum Sauce served with Rice and Onsen Egg.





#### **Light Dishes**







# Mojito Series

Virgin Mojito **31k** Cucumber Mojito **Strawberry** 32k Mojito Blue Lychee Mojito 32k 32k







#### **Refreshment Drinks**





# - Smoothies Series



All prices state in thousands rupiah and exclude 10% government tax

GRILLMAN

Yakult Series **Iced** Strawberry **Yakult** 29k Iced **Blue Lime Yakult** 29k **Iced** Melon Yakult 29k Suice Melon **Juice** 30k Fresh Orange

> Strawberry Juice

GRILLMAN

30k

All prices stated are in thousands rupiah and exclude 10% government tax



## GRULMAN

BY PT CHAMP RESTO INDONESIA TBK