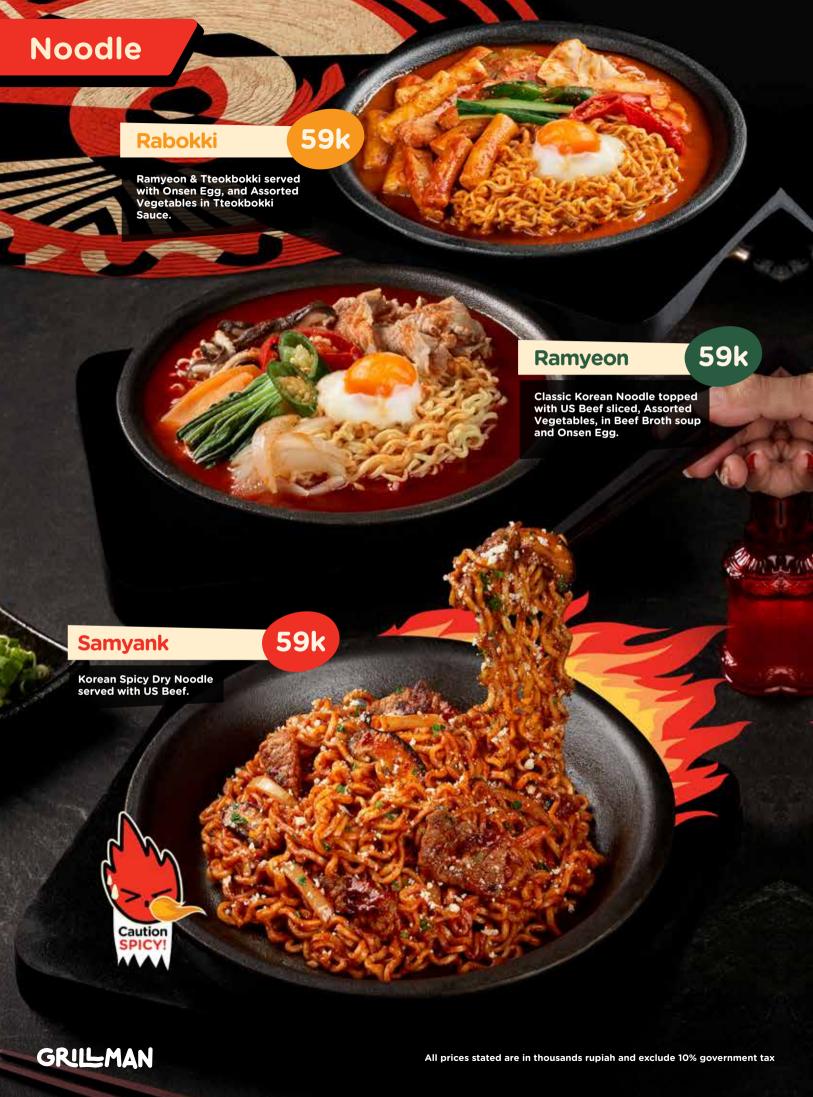

## The Next Level of Grilling Sensation



**⊕ ⊙ ∂ GRILLMAN.ID** 





# **Rice Hotplate** Bibimbab Minced Beef 45k **Korean Rice dish consisting** of Rice, Minced Beef, Sunny Side Up, Assorted Vegetables and Bibimbap Sauce. 49k Bulgogi Korean Rice dish consisting of Rice, Beef Bulgogi, Sunny Side Up, Assorted Vegetables and Bibimbap Sauce. 49k Kimchi Bokkeumbap **Kimchi Fried Rice** - Stir-fried Garlic Rice Hot plate with Kimchi and US Beef Shortplate, served with Egg, Assorted Vegetables and Gochujang Sauce. GRILMAN All prices stated are in thousands rupiah and exclude 10% government tax































#### **Choose The Toppings:**



















# RICE

Dakganjeong Rice Bowl

39k

Boneless Fried Chicken in Sweet, Spicy, Sour sauce served with Rice and Onsen Egg.

Bulgogi Rice Bowl

49k

Beef Bulgogi served with Rice and Onsen Egg.

Dakgalbi Rice Bowl

39k

Boneless chicken in Bokkeum Sauce served with Rice and Onsen Egg.





#### **Light Dishes**







# Mojito Series

Virgin Mojito **31k** Cucumber Mojito **Strawberry** 32k Mojito Blue Lychee Mojito 32k 32k







#### **Refreshment Drinks**





# - Smoothies Series



All prices state in thousands rupiah and exclude 10% government tax

GRILLMAN

Yakult Series **Iced** Strawberry **Yakult** 29k Iced **Blue Lime Yakult** 29k **Iced** Melon Yakult 29k Suice Melon **Juice** 30k Fresh Orange

> Strawberry Juice

GRILLMAN

30k

All prices stated are in thousands rupiah and ex