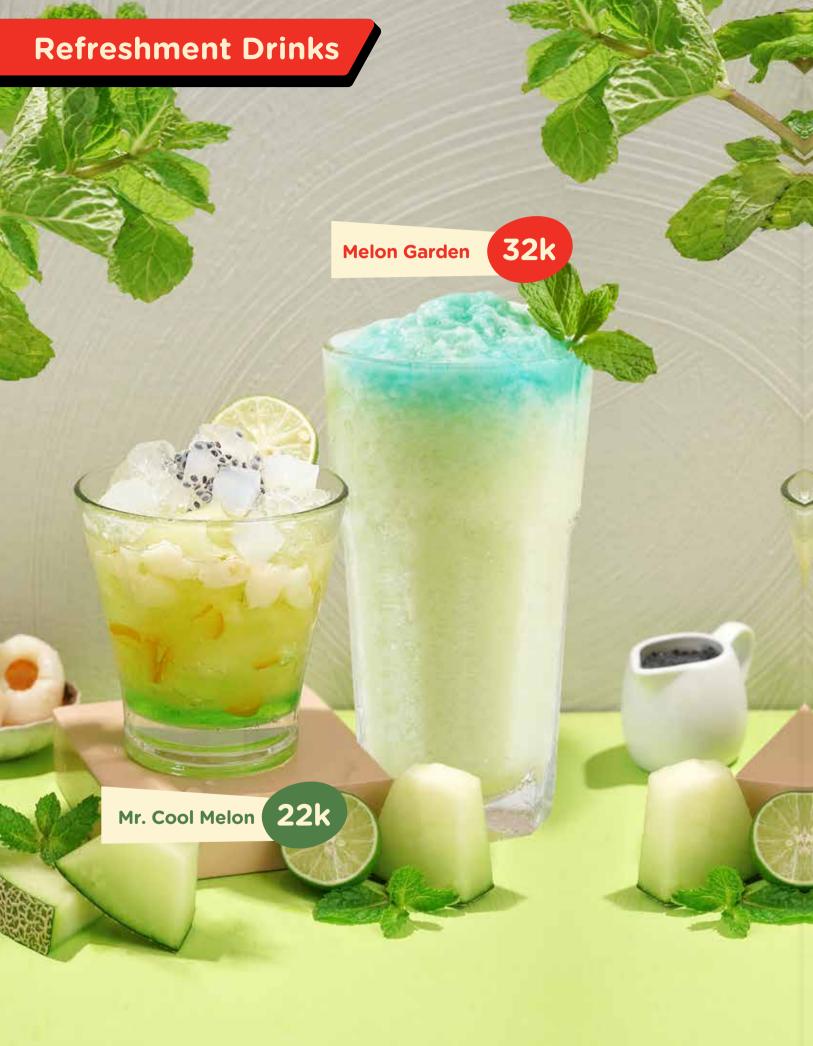

uce. 49k Kimchi Bokkeumbap **Kimchi Fried Rice** - Stir-fried Garlic Rice Hot plate with Kimchi and US Beef Shortplate, served with Egg, Assorted Vegetables and Gochujang Sauce. GRILMAN All prices stated are in thousands rupiah and exclude 10% government tax































#### **Choose The Toppings:**



















# RICE

Dakganjeong Rice Bowl

39k

Boneless Fried Chicken in Sweet, Spicy, Sour sauce served with Rice and Onsen Egg.

Bulgogi Rice Bowl

49k

Beef Bulgogi served with Rice and Onsen Egg.

Dakgalbi Rice Bowl

39k

Boneless chicken in Bokkeum Sauce served with Rice and Onsen Egg.





#### **Light Dishes**







# Mojito Series

Virgin Mojito **31k** Cucumber Mojito **Strawberry** 32k Mojito Blue Lychee Mojito 32k 32k







#### **Refreshment Drinks**





# - Smoothies Series



All prices state in thousands rupiah and exclude 10% government tax

GRILLMAN

Yakult Series **Iced** Strawberry **Yakult** 29k Iced **Blue Lime Yakult** 29k **Iced** Melon Yakult 29k Suice Melon **Juice** 30k Fresh Orange

> Strawberry Juice

GRILLMAN

30k

All prices stated are in thousands rupiah and exclude 10% government tax



## GRULMAN

BY PT CHAMP RESTO INDONESIA TBK