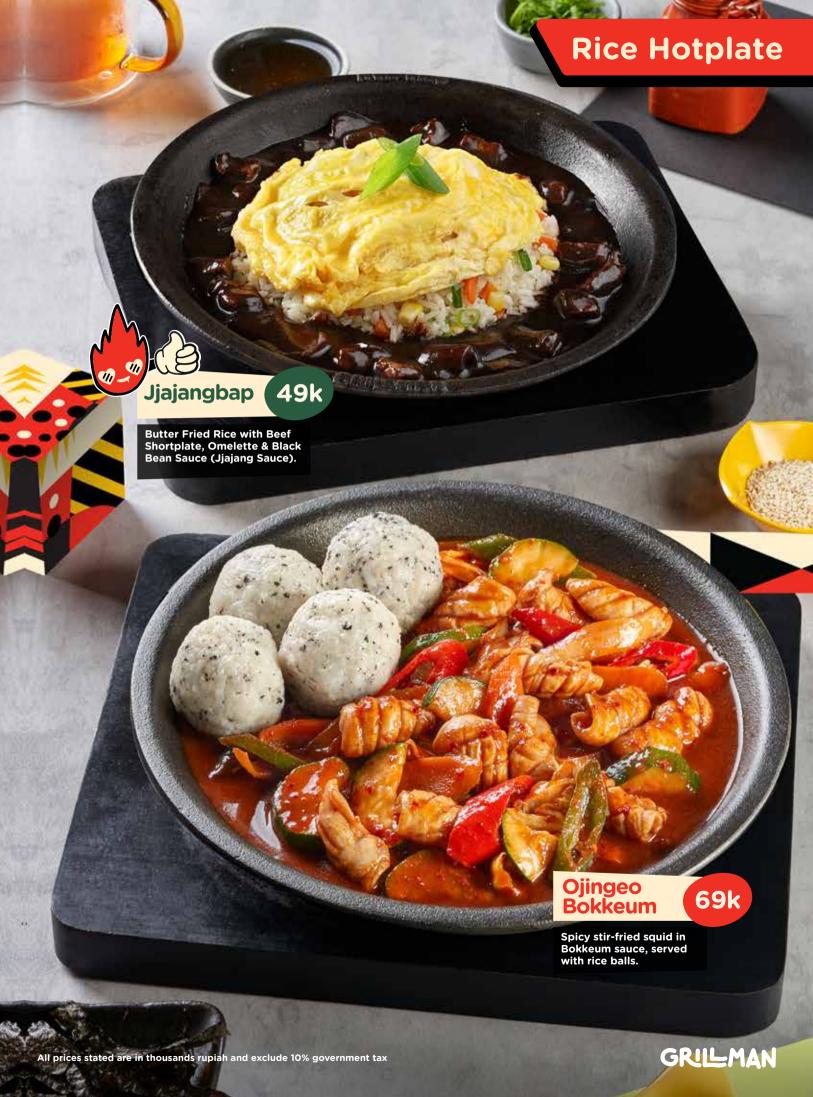

## The Next Level of Grilling Sensation



**⊕ ⊙ ∂ GRILLMAN.ID** 





# **Rice Hotplate** Bibimbab Minced Beef 45k **Korean Rice dish consisting** of Rice, Minced Beef, Sunny Side Up, Assorted Vegetables and Bibimbap Sauce. 49k Bulgogi Korean Rice dish consisting of Rice, Beef Bulgogi, Sunny Side Up, Assorted Vegetables and Bibimbap Sauce. 49k Kimchi Bokkeumbap **Kimchi Fried Rice** - Stir-fried Garlic Rice Hot plate with Kimchi and US Beef Shortplate, served with Egg, Assorted Vegetables and Gochujang Sauce. GRILMAN All prices stated are in thousands rupiah and exclude 10% government tax































#### **Choose The Toppings:**



















# RICE

Dakganjeong Rice Bowl

39k

Boneless Fried Chicken in Sweet, Spicy, Sour sauce served with Rice and Onsen Egg.

Bulgogi Rice Bowl

49k

Beef Bulgogi served with Rice and Onsen Egg.

Dakgalbi Rice Bowl

39k

Boneless chicken in Bokkeum Sauce served with Rice and Onsen Egg.





#### **Light Dishes**







# Mojito Series

Virgin Mojito **31k** Cucumber Mojito **Strawberry** 32k Mojito Blue Lychee Mojito 32k 32k







#### **Refreshment Drinks**





# - Smoothies Series



All prices state in thousands rupiah and exclude 10% government tax

GRILLMAN

Yakult Series **Iced** Strawberry **Yakult** 29k Iced **Blue Lime Yakult** 29k **Iced** Melon Yakult 29k Suice Melon **Juice** 30k Fresh Orange

> Strawber