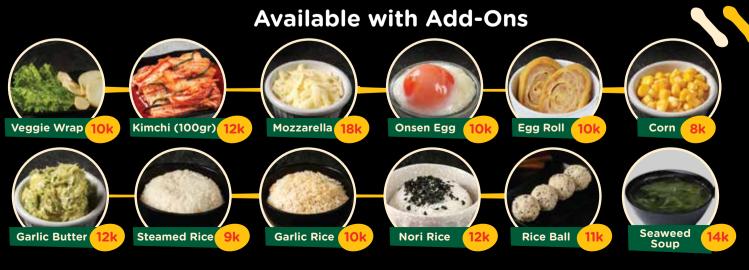

## The Next Level of Grilling Sensation



**⊕ ⊙ ∂ GRILLMAN.ID** 





# **Rice Hotplate** Bibimbab Minced Beef 45k **Korean Rice dish consisting** of Rice, Minced Beef, Sunny Side Up, Assorted Vegetables and Bibimbap Sauce. 49k Bulgogi Korean Rice dish consisting of Rice, Beef Bulgogi, Sunny Side Up, Assorted Vegetables and Bibimbap Sauce. 49k Kimchi Bokkeumbap **Kimchi Fried Rice** - Stir-fried Garlic Rice Hot plate with Kimchi and US Beef Shortplate, served with Egg, Assorted Vegetables and Gochujang Sauce. GRILMAN All prices stated are in thousands rupiah and exclude 10% government tax































#### **Choose The Toppings:**



















# RICE

Dakganjeong Rice Bowl

39k

Boneless Fried Chicken in Sweet, Spicy, Sour sauce served with Rice and Onsen Egg.

Bulgogi Rice Bowl

49k

Beef Bulgogi served with Rice and Onsen Egg.

Dakgalbi Rice Bowl

39k

Boneless chicken in Bokkeum Sauce served with Rice and Onsen Egg.





#### **Light Dishes**







# Mojito Series

Virgin Mojito **31k** Cucumber Mojito **Strawberry** 32k Mojito Blue Lychee Mojito 32k 32k







#### **Refreshment Drinks**





# - Smoothies Series



All prices state in thousands rupiah and exclude 10% government tax

GRILLMAN

Yakult Series **Iced** Strawberry **Yakult** 29k Iced **Blue Lime Yakult** 29k **Iced** Melon Yakult 29k Suice Melon **Juice** 30k Fresh Orange

> Strawberry Juice

GR