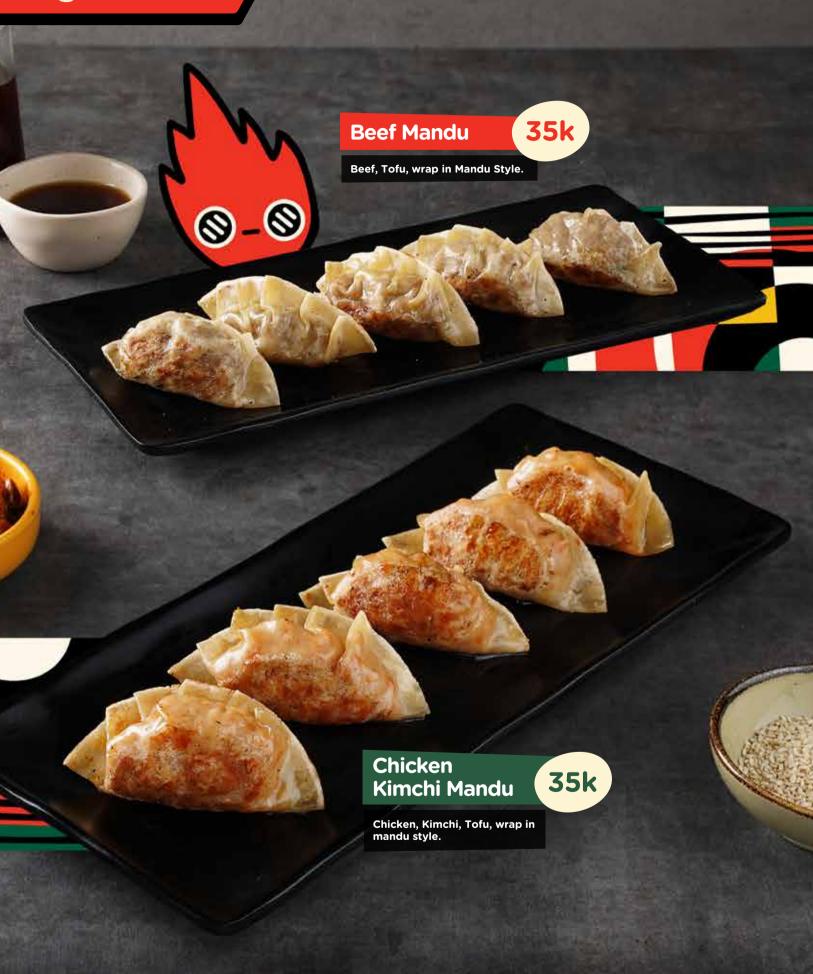

ssorted Vegetables and Bibimbap Sauce. 49k Bulgogi Korean Rice dish consisting of Rice, Beef Bulgogi, Sunny Side Up, Assorted Vegetables and Bibimbap Sauce. 49k Kimchi Bokkeumbap **Kimchi Fried Rice** - Stir-fried Garlic Rice Hot plate with Kimchi and US Beef Shortplate, served with Egg, Assorted Vegetables and Gochujang Sauce. GRILMAN All prices stated are in thousands rupiah and exclude 10% government tax































#### **Choose The Toppings:**



















# RICE

Dakganjeong Rice Bowl

39k

Boneless Fried Chicken in Sweet, Spicy, Sour sauce served with Rice and Onsen Egg.

Bulgogi Rice Bowl

49k

Beef Bulgogi served with Rice and Onsen Egg.

Dakgalbi Rice Bowl

39k

Boneless chicken in Bokkeum Sauce served with Rice and Onsen Egg.





#### **Light Dishes**







# Mojito Series

Virgin Mojito **31k** Cucumber Mojito **Strawberry** 32k Mojito Blue Lychee Mojito 32k 32k







#### **Refreshment Drinks**





# - Smoothies Series



All prices state in thousands rupiah and exclude 10% government tax

GRILLMAN

Yakult Series **Iced** Strawberry **Yakult** 29k Iced **Blue Lime Yakult** 29k **Iced** Melon Yakult 29k Suice Melon **Juice** 30k Fresh Orange

> Strawberry Juice

GRILLMAN

30k

All prices stated are in thousands rupiah and exclude 10% government tax



## GRULMAN

BY PT CHAMP RESTO INDONESIA TBK