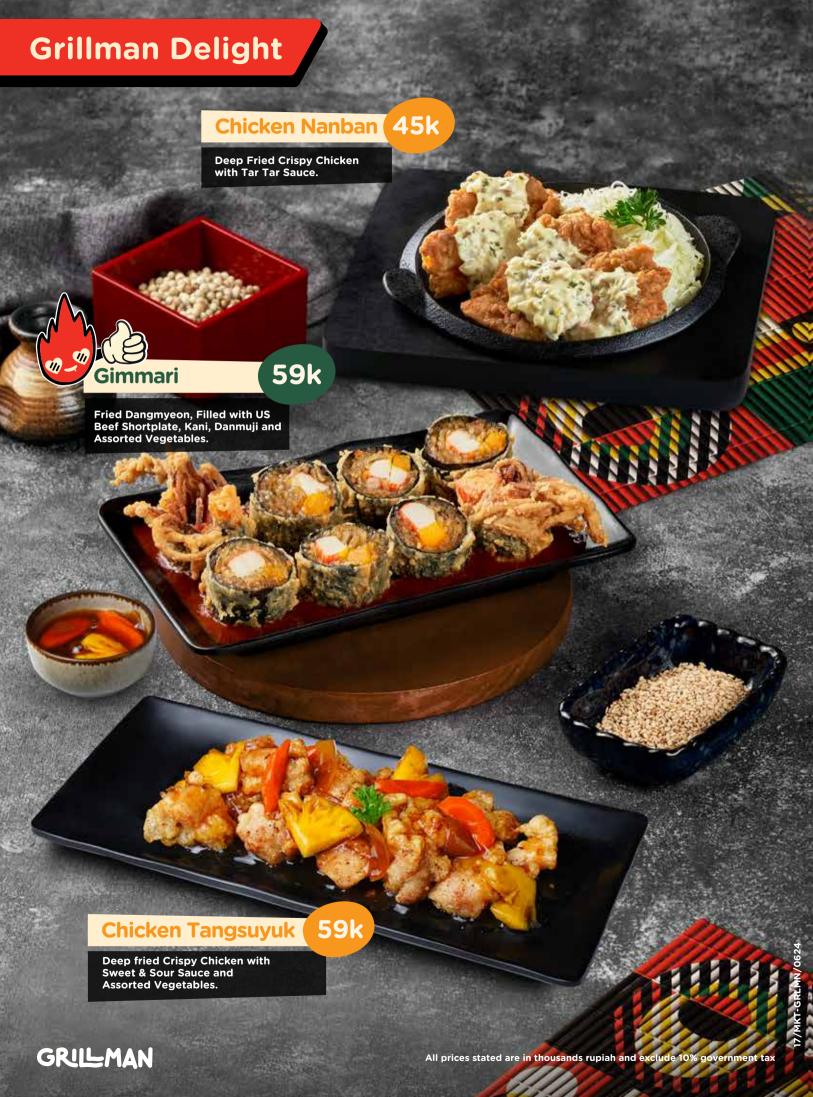

## The Next Level of Grilling Sensation



**⊕ ⊙ ∂ GRILLMAN.ID** 





# **Rice Hotplate** Bibimbab Minced Beef 45k **Korean Rice dish consisting** of Rice, Minced Beef, Sunny Side Up, Assorted Vegetables and Bibimbap Sauce. 49k Bulgogi Korean Rice dish consisting of Rice, Beef Bulgogi, Sunny Side Up, Assorted Vegetables and Bibimbap Sauce. 49k Kimchi Bokkeumbap **Kimchi Fried Rice** - Stir-fried Garlic Rice Hot plate with Kimchi and US Beef Shortplate, served with Egg, Assorted Vegetables and Gochujang Sauce. GRILMAN All prices stated are in thousands rupiah and exclude 10% government tax































#### **Choose The Toppings:**



















# RICE

Dakganjeong Rice Bowl

39k

Boneless Fried Chicken in Sweet, Spicy, Sour sauce served with Rice and Onsen Egg.

Bulgogi Rice Bowl

49k

Beef Bulgogi served with Rice and Onsen Egg.

Dakgalbi Rice Bowl

39k

Boneless chicken in Bokkeum Sauce served with Rice and Onsen Egg.





#### **Light Dishes**







# Mojito Series

Virgin Mojito **31k** Cucumber Mojito **Strawberry** 32k Mojito Blue Lychee Mojito 32k 32k







#### **Refreshment Drinks**





# - Smoothies Series



All prices state in thousands rupiah and exclude 10% government tax

GRILLMAN

Yakult Series **Iced** Strawberry **Yakult** 29k Iced **Blue Lime Yakult** 29k **Iced** Melon Yakult 29k Suice Melon **Juice** 30k Fresh Orange

> Strawberry Juice

GRILLMAN

30k

All prices stated are in thousands rupia