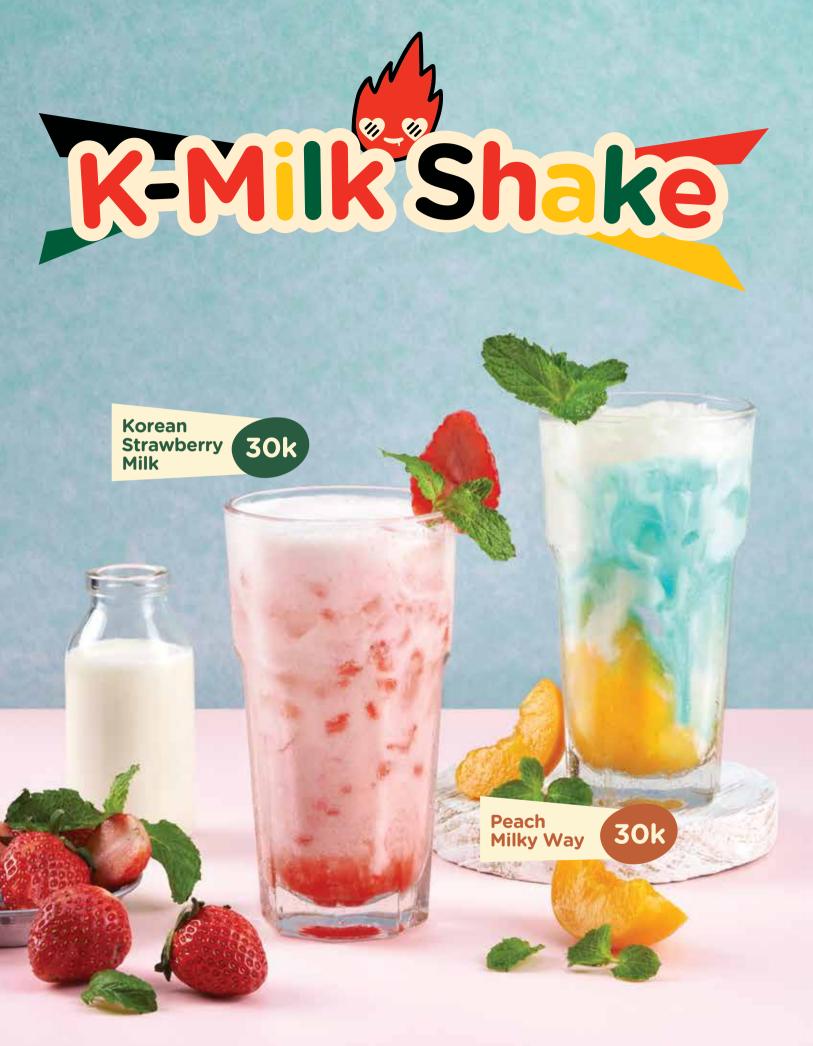

, Assorted Vegetables and Bibimbap Sauce. 49k Kimchi Bokkeumbap **Kimchi Fried Rice** - Stir-fried Garlic Rice Hot plate with Kimchi and US Beef Shortplate, served with Egg, Assorted Vegetables and Gochujang Sauce. GRILMAN All prices stated are in thousands rupiah and exclude 10% government tax































#### **Choose The Toppings:**



















# RICE

Dakganjeong Rice Bowl

39k

Boneless Fried Chicken in Sweet, Spicy, Sour sauce served with Rice and Onsen Egg.

Bulgogi Rice Bowl

49k

Beef Bulgogi served with Rice and Onsen Egg.

Dakgalbi Rice Bowl

39k

Boneless chicken in Bokkeum Sauce served with Rice and Onsen Egg.





#### **Light Dishes**







# Mojito Series

Virgin Mojito **31k** Cucumber Mojito **Strawberry** 32k Mojito Blue Lychee Mojito 32k 32k







#### **Refreshment Drinks**





# - Smoothies Series



All prices state in thousands rupiah and exclude 10% government tax

GRILLMAN

Yakult Series **Iced** Strawberry **Yakult** 29k Iced **Blue Lime Yakult** 29k **Iced** Melon Yakult 29k Suice Melon **Juice** 30k Fresh Orange

> Strawberry Juice

GRILLMAN

30k

All prices stated are in thousands rupiah and exclude 10% government tax



## GRULMAN

BY PT CHAMP RESTO INDONESIA TBK