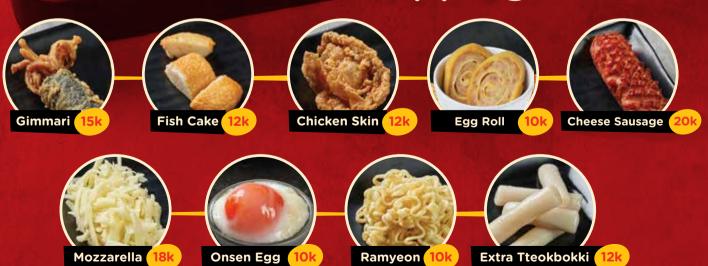

## The Next Level of Grilling Sensation



**⊕ ⊙ ∂ GRILLMAN.ID** 





# **Rice Hotplate** Bibimbab Minced Beef 45k **Korean Rice dish consisting** of Rice, Minced Beef, Sunny Side Up, Assorted Vegetables and Bibimbap Sauce. 49k Bulgogi Korean Rice dish consisting of Rice, Beef Bulgogi, Sunny Side Up, Assorted Vegetables and Bibimbap Sauce. 49k Kimchi Bokkeumbap **Kimchi Fried Rice** - Stir-fried Garlic Rice Hot plate with Kimchi and US Beef Shortplate, served with Egg, Assorted Vegetables and Gochujang Sauce. GRILMAN All prices stated are in thousands rupiah and exclude 10% government tax































#### **Choose The Toppings:**



















# RICE

Dakganjeong Rice Bowl

39k

Boneless Fried Chicken in Sweet, Spicy, Sour sauce served with Rice and Onsen Egg.

Bulgogi Rice Bowl

49k

Beef Bulgogi served with Rice and Onsen Egg.

Dakgalbi Rice Bowl

39k

Boneless chicken in Bokkeum Sauce served with Rice and Onsen Egg.





#### **Light Dishes**







# Mojito Series

Virgin Mojito **31k** Cucumber Mojito **Strawberry** 32k Mojito Blue Lychee Mojito 32k 32k







#### **Refreshment Drinks**





# - Smoothies Series



All prices state in thousands rupiah and exclude 10% government tax

GRILLMAN

Yakult Series **Iced** Strawberry **Yakult** 29k Iced **Blue Lime Yakult** 29k **Iced** Melon Yakult 29k Suice Melon **Juice** 30k Fresh Orange

> Strawberry Juice

GRILLMAN

30k

All prices stated are in thousands r