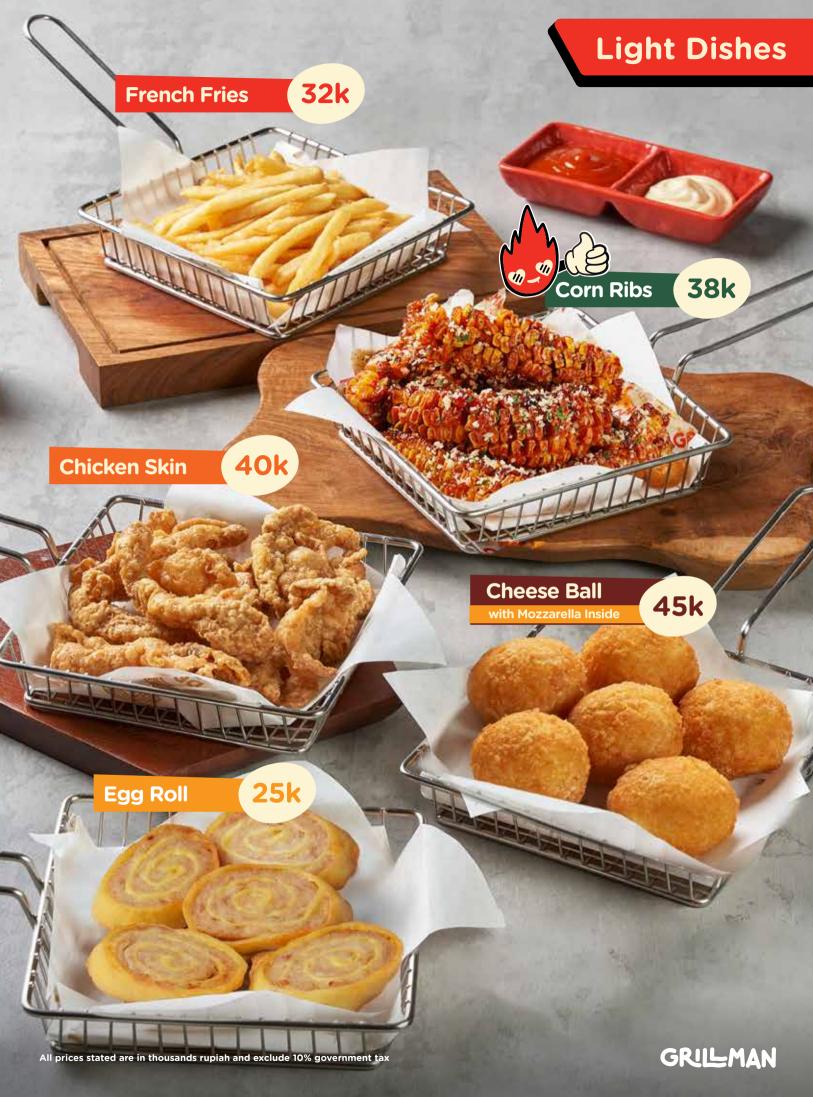

orted Vegetables and Bibimbap Sauce. 49k Bulgogi Korean Rice dish consisting of Rice, Beef Bulgogi, Sunny Side Up, Assorted Vegetables and Bibimbap Sauce. 49k Kimchi Bokkeumbap **Kimchi Fried Rice** - Stir-fried Garlic Rice Hot plate with Kimchi and US Beef Shortplate, served with Egg, Assorted Vegetables and Gochujang Sauce. GRILMAN All prices stated are in thousands rupiah and exclude 10% government tax































#### **Choose The Toppings:**



















# RICE

Dakganjeong Rice Bowl

39k

Boneless Fried Chicken in Sweet, Spicy, Sour sauce served with Rice and Onsen Egg.

Bulgogi Rice Bowl

49k

Beef Bulgogi served with Rice and Onsen Egg.

Dakgalbi Rice Bowl

39k

Boneless chicken in Bokkeum Sauce served with Rice and Onsen Egg.





#### **Light Dishes**







# Mojito Series

Virgin Mojito **31k** Cucumber Mojito **Strawberry** 32k Mojito Blue Lychee Mojito 32k 32k







#### **Refreshment Drinks**





# - Smoothies Series



All prices state in thousands rupiah and exclude 10% government tax

GRILLMAN

Yakult Series **Iced** Strawberry **Yakult** 29k Iced **Blue Lime Yakult** 29k **Iced** Melon Yakult 29k Suice Melon **Juice** 30k Fresh Orange

> Strawberry Juice

GRILLMAN

30k

All prices stated are in thousands rupiah and exclude 10% government tax



## GRULMAN

BY PT CHAMP RESTO INDONESIA TBK