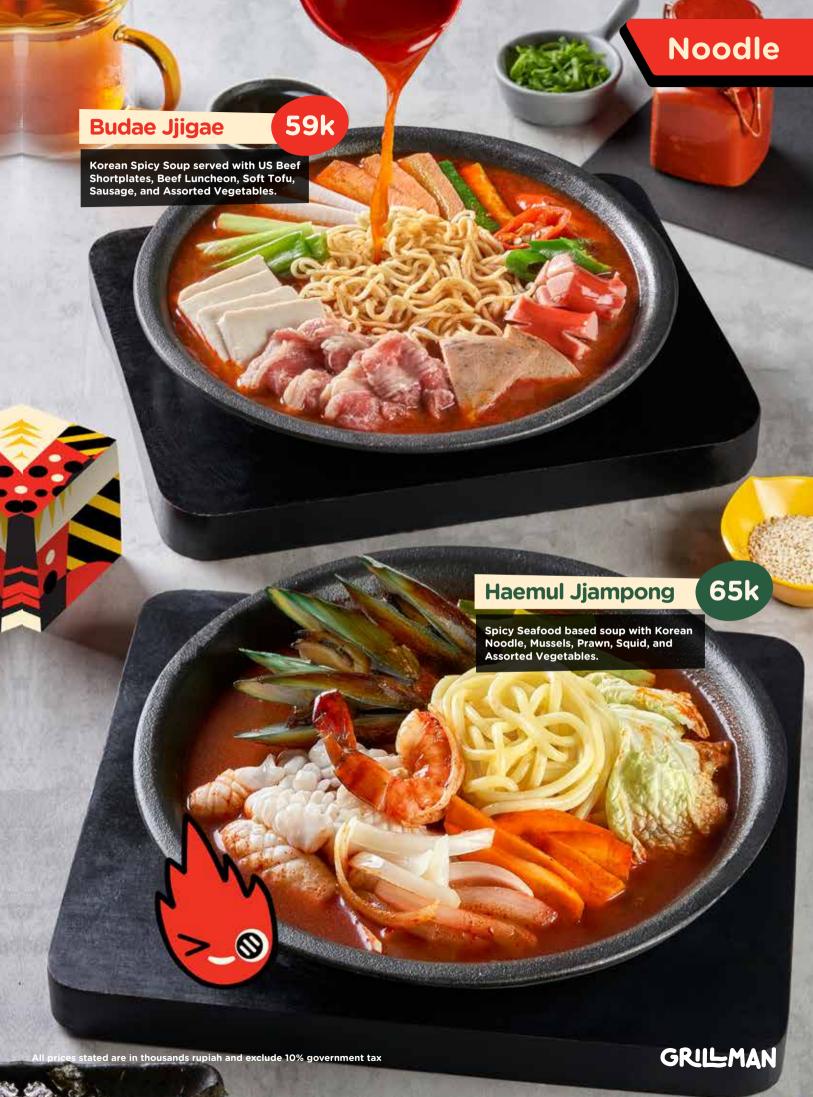

## The Next Level of Grilling Sensation



**⊕ ⊙ ∂ GRILLMAN.ID** 





# **Rice Hotplate** Bibimbab Minced Beef 45k **Korean Rice dish consisting** of Rice, Minced Beef, Sunny Side Up, Assorted Vegetables and Bibimbap Sauce. 49k Bulgogi Korean Rice dish consisting of Rice, Beef Bulgogi, Sunny Side Up, Assorted Vegetables and Bibimbap Sauce. 49k Kimchi Bokkeumbap **Kimchi Fried Rice** - Stir-fried Garlic Rice Hot plate with Kimchi and US Beef Shortplate, served with Egg, Assorted Vegetables and Gochujang Sauce. GRILMAN All prices stated are in thousands rupiah and exclude 10% government tax































#### **Choose The Toppings:**



















# RICE

Dakganjeong Rice Bowl

39k

Boneless Fried Chicken in Sweet, Spicy, Sour sauce served with Rice and Onsen Egg.

Bulgogi Rice Bowl

49k

Beef Bulgogi served with Rice and Onsen Egg.

Dakgalbi Rice Bowl

39k

Boneless chicken in Bokkeum Sauce served with Rice and Onsen Egg.





#### **Light Dishes**







# Mojito Series

Virgin Mojito **31k** Cucumber Mojito **Strawberry** 32k Mojito Blue Lychee Mojito 32k 32k







#### **Refreshment Drinks**





# - Smoothies Series



All prices state in thousands rupiah and exclude 10% government tax

GRILLMAN

Yakult Series **Iced** Strawberry **Yakult** 29k Iced **Blue Lime Yakult** 29k **Iced** Melon Yakult 29k Suice Melon **Juice** 30k Fresh Orange

> Strawberry Juice

GRILLMAN

30k

All prices stated are in thousands rupiah