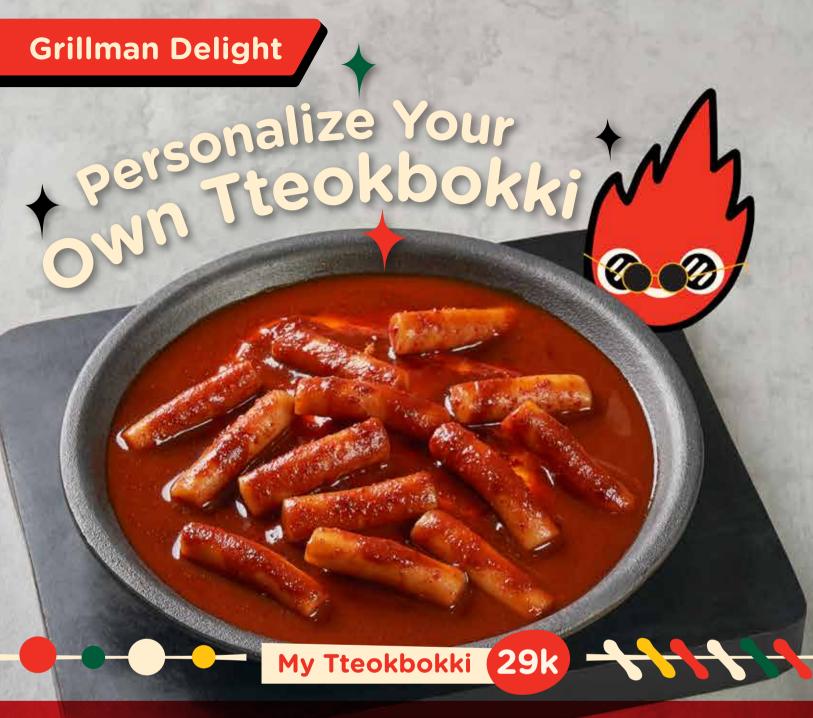

## The Next Level of Grilling Sensation



**⊕ ⊙ ∂ GRILLMAN.ID** 





# **Rice Hotplate** Bibimbab Minced Beef 45k **Korean Rice dish consisting** of Rice, Minced Beef, Sunny Side Up, Assorted Vegetables and Bibimbap Sauce. 49k Bulgogi Korean Rice dish consisting of Rice, Beef Bulgogi, Sunny Side Up, Assorted Vegetables and Bibimbap Sauce. 49k Kimchi Bokkeumbap **Kimchi Fried Rice** - Stir-fried Garlic Rice Hot plate with Kimchi and US Beef Shortplate, served with Egg, Assorted Vegetables and Gochujang Sauce. GRILMAN All prices stated are in thousands rupiah and exclude 10% government tax































#### **Choose The Toppings:**



















# RICE

Dakganjeong Rice Bowl

39k

Boneless Fried Chicken in Sweet, Spicy, Sour sauce served with Rice and Onsen Egg.

Bulgogi Rice Bowl

49k

Beef Bulgogi served with Rice and Onsen Egg.

Dakgalbi Rice Bowl

39k

Boneless chicken in Bokkeum Sauce served with Rice and Onsen Egg.





#### **Light Dishes**







# Mojito Series

Virgin Mojito **31k** Cucumber Mojito **Strawberry** 32k Mojito Blue Lychee Mojito 32k 32k







#### **Refreshment Drinks**





# - Smoothies Series



All prices state in thousands rupiah and exclude 10% government tax

GRILLMAN

Yakult Series **Iced** Strawberry **Yakult** 29k Iced **Blue Lime Yakult** 29k **Iced** Melon Yakult 29k Suice Melon **Juice** 30k Fresh Orange

> Strawberry Juice

GRILLMAN

30k

All