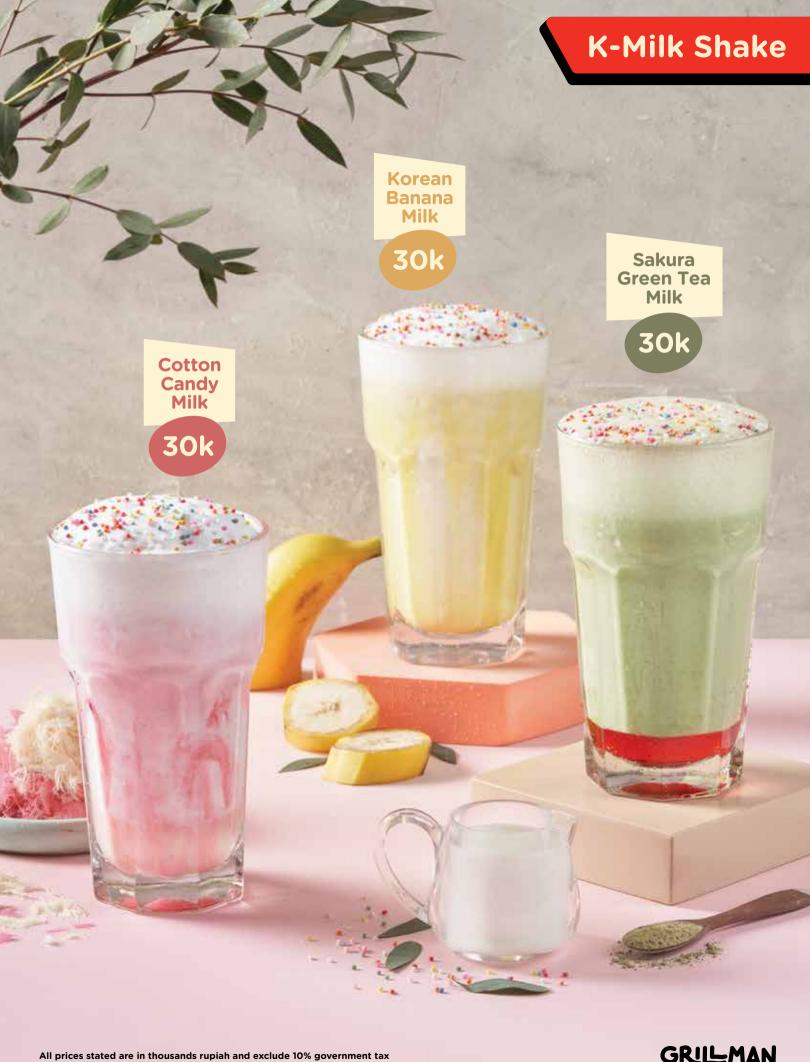

Assorted Vegetables and Bibimbap Sauce. 49k Kimchi Bokkeumbap **Kimchi Fried Rice** - Stir-fried Garlic Rice Hot plate with Kimchi and US Beef Shortplate, served with Egg, Assorted Vegetables and Gochujang Sauce. GRILMAN All prices stated are in thousands rupiah and exclude 10% government tax































#### **Choose The Toppings:**



















# RICE

Dakganjeong Rice Bowl

39k

Boneless Fried Chicken in Sweet, Spicy, Sour sauce served with Rice and Onsen Egg.

Bulgogi Rice Bowl

49k

Beef Bulgogi served with Rice and Onsen Egg.

Dakgalbi Rice Bowl

39k

Boneless chicken in Bokkeum Sauce served with Rice and Onsen Egg.





#### **Light Dishes**







# Mojito Series

Virgin Mojito **31k** Cucumber Mojito **Strawberry** 32k Mojito Blue Lychee Mojito 32k 32k







#### **Refreshment Drinks**





# - Smoothies Series



All prices state in thousands rupiah and exclude 10% government tax

GRILLMAN

Yakult Series **Iced** Strawberry **Yakult** 29k Iced **Blue Lime Yakult** 29k **Iced** Melon Yakult 29k Suice Melon **Juice** 30k Fresh Orange

> Strawberry Juice

GRILLMAN

30k

All prices stated are in thousands rupiah and exclude 10% government tax



## GRULMAN

BY PT CHAMP RESTO INDONESIA TBK