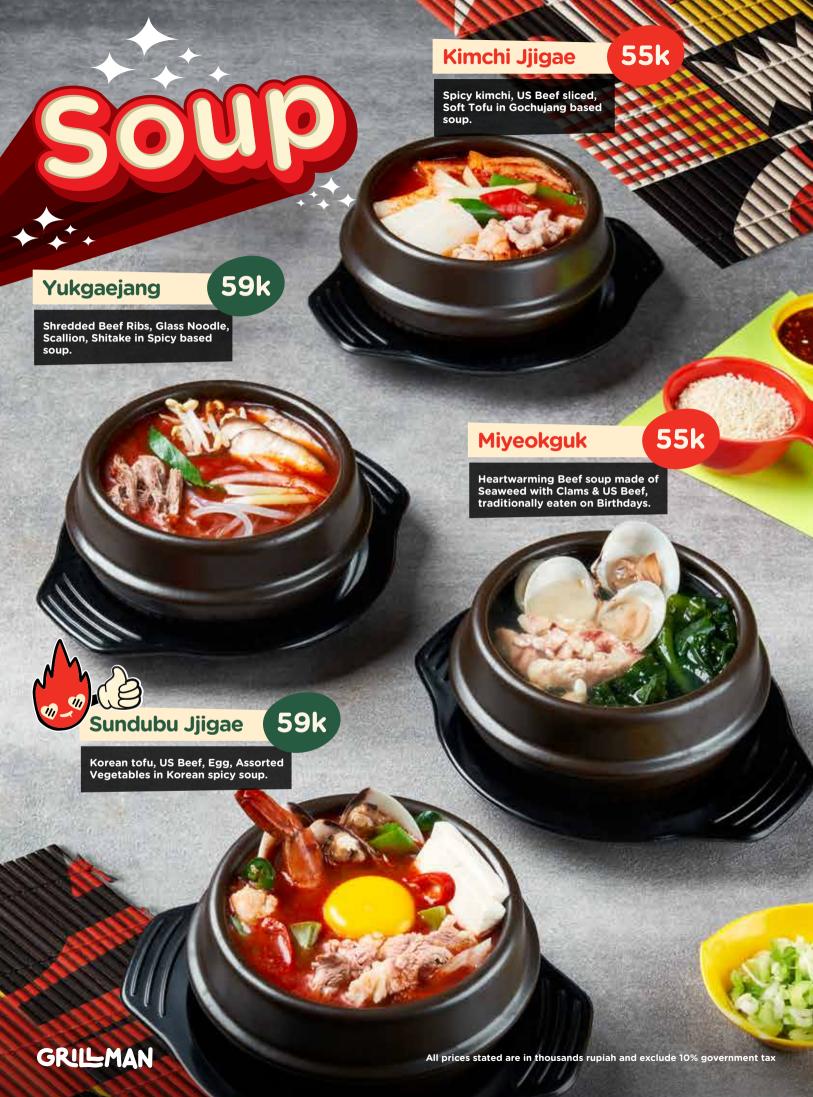

## The Next Level of Grilling Sensation



**⊕ ⊙ ∂ GRILLMAN.ID** 





# **Rice Hotplate** Bibimbab Minced Beef 45k **Korean Rice dish consisting** of Rice, Minced Beef, Sunny Side Up, Assorted Vegetables and Bibimbap Sauce. 49k Bulgogi Korean Rice dish consisting of Rice, Beef Bulgogi, Sunny Side Up, Assorted Vegetables and Bibimbap Sauce. 49k Kimchi Bokkeumbap **Kimchi Fried Rice** - Stir-fried Garlic Rice Hot plate with Kimchi and US Beef Shortplate, served with Egg, Assorted Vegetables and Gochujang Sauce. GRILMAN All prices stated are in thousands rupiah and exclude 10% government tax































#### **Choose The Toppings:**



















# RICE

Dakganjeong Rice Bowl

39k

Boneless Fried Chicken in Sweet, Spicy, Sour sauce served with Rice and Onsen Egg.

Bulgogi Rice Bowl

49k

Beef Bulgogi served with Rice and Onsen Egg.

Dakgalbi Rice Bowl

39k

Boneless chicken in Bokkeum Sauce served with Rice and Onsen Egg.





#### **Light Dishes**







# Mojito Series

Virgin Mojito **31k** Cucumber Mojito **Strawberry** 32k Mojito Blue Lychee Mojito 32k 32k







#### **Refreshment Drinks**





# - Smoothies Series



All prices state in thousands rupiah and exclude 10% government tax

GRILLMAN

Yakult Series **Iced** Strawberry **Yakult** 29k Iced **Blue Lime Yakult** 29k **Iced** Melon Yakult 29k Suice Melon **Juice** 30k Fresh Orange

> Strawberry Juice

GRILLMAN

30k

All prices stated are in thousands rupiah and exclud