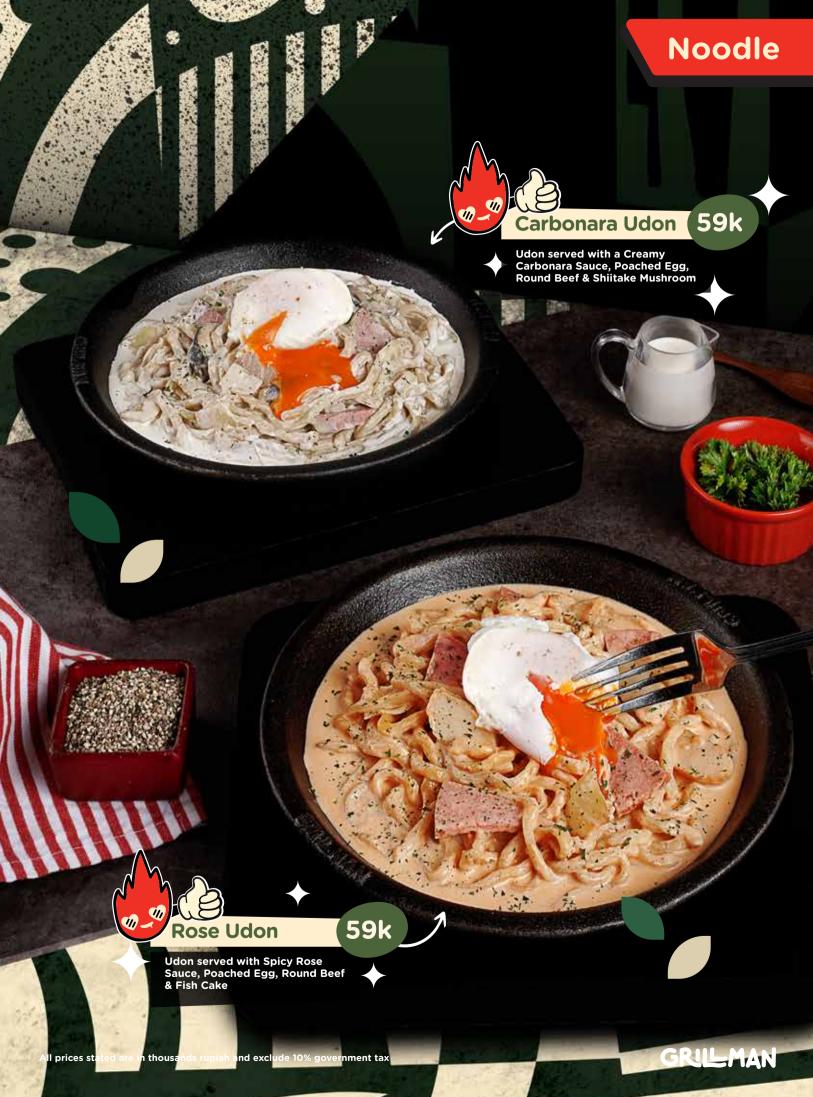

## The Next Level of Grilling Sensation



**⊕ ⊙ ∂ GRILLMAN.ID** 





# **Rice Hotplate** Bibimbab Minced Beef 45k **Korean Rice dish consisting** of Rice, Minced Beef, Sunny Side Up, Assorted Vegetables and Bibimbap Sauce. 49k Bulgogi Korean Rice dish consisting of Rice, Beef Bulgogi, Sunny Side Up, Assorted Vegetables and Bibimbap Sauce. 49k Kimchi Bokkeumbap **Kimchi Fried Rice** - Stir-fried Garlic Rice Hot plate with Kimchi and US Beef Shortplate, served with Egg, Assorted Vegetables and Gochujang Sauce. GRILMAN All prices stated are in thousands rupiah and exclude 10% government tax































#### **Choose The Toppings:**



















# RICE

Dakganjeong Rice Bowl

39k

Boneless Fried Chicken in Sweet, Spicy, Sour sauce served with Rice and Onsen Egg.

Bulgogi Rice Bowl

49k

Beef Bulgogi served with Rice and Onsen Egg.

Dakgalbi Rice Bowl

39k

Boneless chicken in Bokkeum Sauce served with Rice and Onsen Egg.





#### **Light Dishes**







# Mojito Series

Virgin Mojito **31k** Cucumber Mojito **Strawberry** 32k Mojito Blue Lychee Mojito 32k 32k







#### **Refreshment Drinks**





# - Smoothies Series



All prices state in thousands rupiah and exclude 10% government tax

GRILLMAN

Yakult Series **Iced** Strawberry **Yakult** 29k Iced **Blue Lime Yakult** 29k **Iced** Melon Yakult 29k Suice Melon **Juice** 30k Fresh Orange

> Strawberry Juice

GRILLMAN

30k

All prices stated are in thousands rupiah and