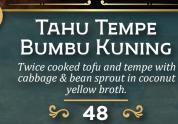

### Porridge

NEW

Traditional cianjur porridge, sous vide egg, chinese bread stick, fried soy bean, fragrant coconut broth.

૬<mark>૦</mark> કેટ જે

Bubur Ayam Bali

NEW

Traditional balinese chicken porridge, shreeded chicken, lawar, urap vegetable, peanut, with spiced broth.