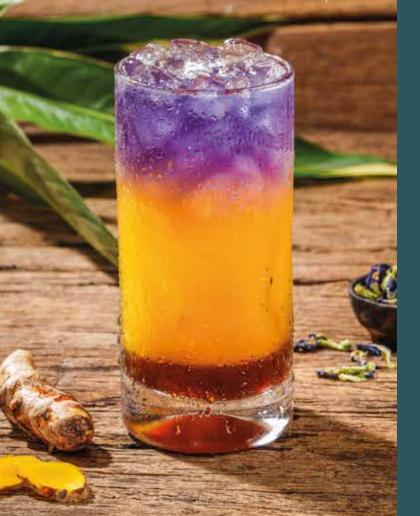

JAMU BUTTERFLY PEA ORANGE **37** Orange juice, tamarind juice, turmeric, curcuma, and butterfly pea.

Hot GINGER HONEY LEMONGRASS 42