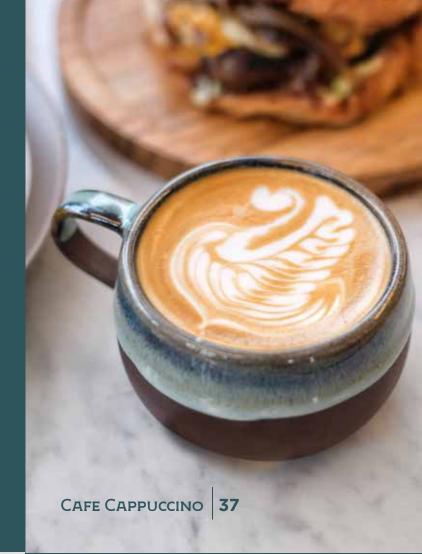

Es Timun Serut Selasih **37** 

đ

|                     | HOT COLD |
|---------------------|----------|
| Café Cappuccino     | 37 40    |
| Café Oat Cappuccino | 43 46    |
| Сағе́ Мосна         | 40 45    |
| Café Long Black     | 32 37    |
| Café Espresso       | 27       |
| Café Piccolo        | 37       |
| Café Macchiato      | 37       |
| Café Flat White     | 37       |