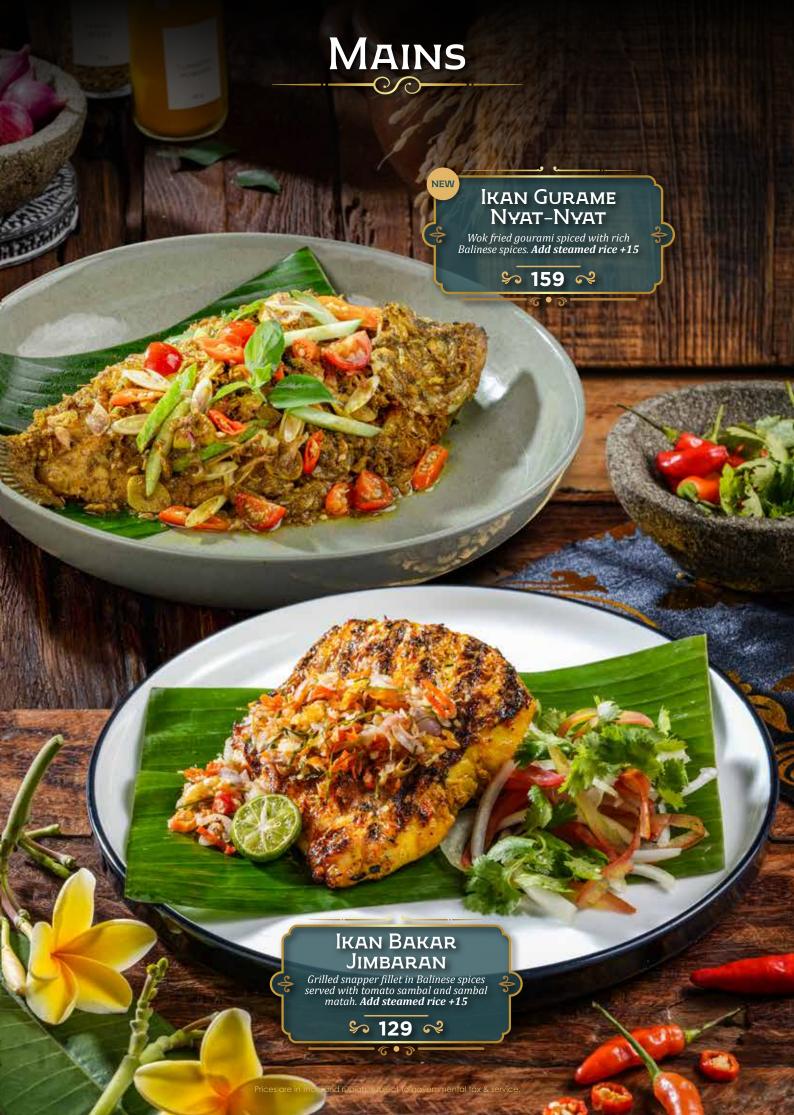

#### Ikan Gurame Pesmol

NEW

Whole gourami fish cooked in pesmol spices with basil, spring onion, and west java curry.

NEW

(ද

Pan seared salmon fillet in hot and sour spices.

\$ે 139 જે દ•ે

lan The