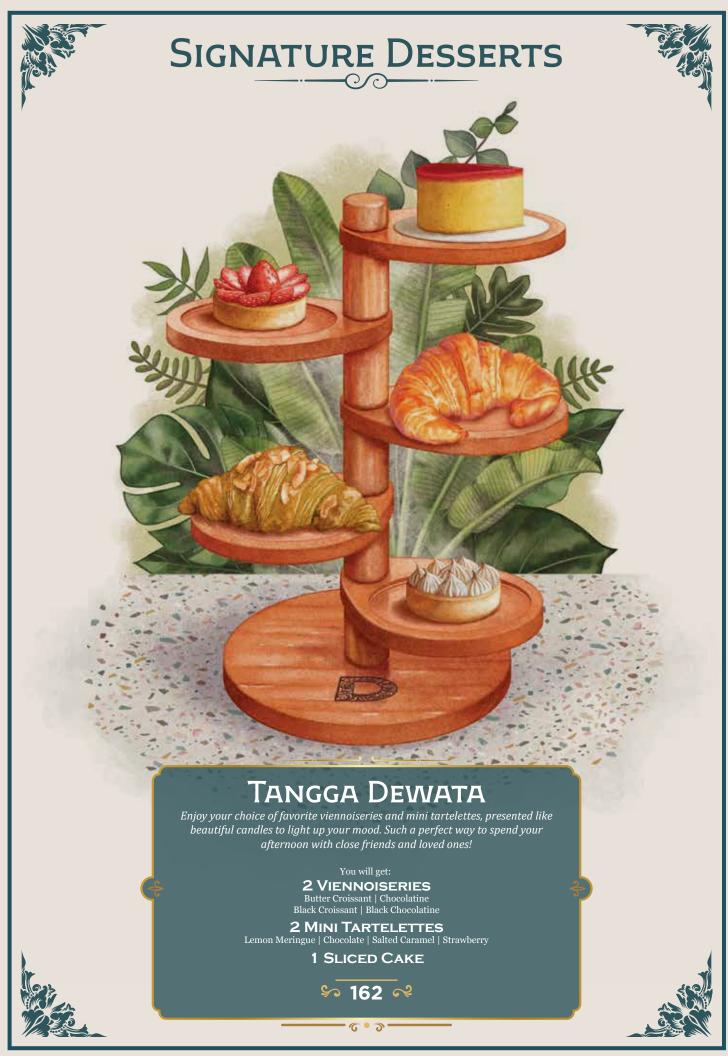

crust with an intense dark Valrhona chocolate ganache.

#### ROYAL SPOON 47

A thin crust of crispy hazelnut feuilletine with a dark Valhrona chocolate Mousse. Deliciously moreish!

#### MILLE-FEUILLE CHOCOLATE | VANILLA 40

The traditional 1000 layer, caramelised, crisp puff pastry oozing with a fresh vanilla cream. Beware of falling flakes... this delicate patisserie is notoriously crumbly.

#### CINNAMON APPLE CRUMBLE () 39

Cinnamon-spiced apples baked with raspberries and a sweet brown sugar topped with a thick layer of finely textured crumb. Yum!

#### Pure Almond Cake 🕕

The little rectangular almond cake is also known as Financiers. A firm, crust surrounds a soft, moist, almond interior.

#### VANILLA CAKE (FLAN PARISIEN) 40

Pure Vanilla Cake on layers of delicate puff pastry48









#### INDONESIAN FINE FOODS