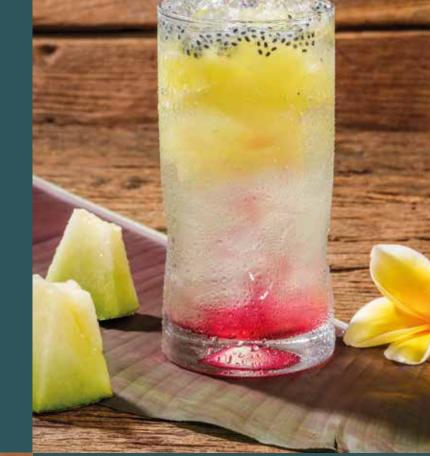

#### **Es Campur**

Avocado, coconut, jackfruit, black grass jelly, rainbow jelly, and fermented cassava.

| Es MELON SERUT SELASIH<br>Pisang Ambon Syrup, Home Made Melon Syrup, Lime Juice, Grated<br>HoneyDew, Basil Seeds. | 37 |
|-------------------------------------------------------------------------------------------------------------------|----|
| <b>Es TIMUN SERUT SELASIH</b><br>Lime Juice, Home Made Melon Syrup, Grated Cucumber, Basil Seeds                  | 37 |
| <b>Es Cincau Hijau</b><br>Arenga Sugar, Crème De Coco, Green Grass Jelly                                          | 37 |
| <b>Es JERUK KELAPA SELASIH</b><br>Orange Juice, Grated Coconut, Basil Seeds                                       | 42 |
| Es Kelapa Muda<br>Coconut Water, Grated Coconut                                                                   | 37 |
| Es Degan Gula Merah<br>Arenga Sugar, Coconut Water, Grated Coconut                                                | 37 |