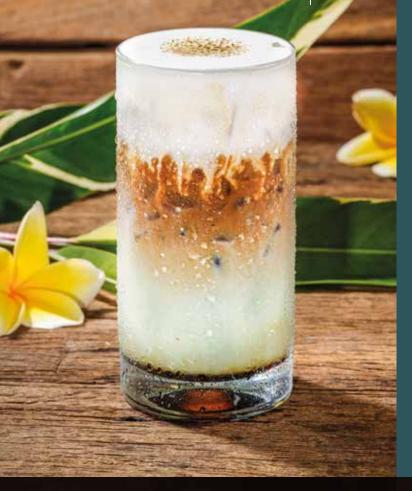

#### ICED KLEPON LATTE 46

# DRINKS ©© Signature Drinks

| <b>ICED KLEPON LATTE</b><br>Arenga Sugar, Pandan Syrup, Milk, Espresso, Crème De Coco | 46 |
|---------------------------------------------------------------------------------------|----|
| ICED LIME BUTTERFLY PEA                                                               | 36 |
| ICED HONEY LEMONADE JASMINE<br>Honey, Lemon Slice, Jasmine Tea                        | 41 |
| HOT GINGER LATTE<br>Home made Ginger Syrup, Milk, Espresso                            | 41 |
| ICED GINGER LATTE<br>Home made Ginger Syrup, Milk, Espresso                           | 45 |
| Avocado Coffee<br>Avocado - Ice Cream Chocolate - Espresso                            | 54 |
| <b>DRAGON GO NUTS</b><br>Mango - Coconut Water - Dragon Fruit                         | 48 |