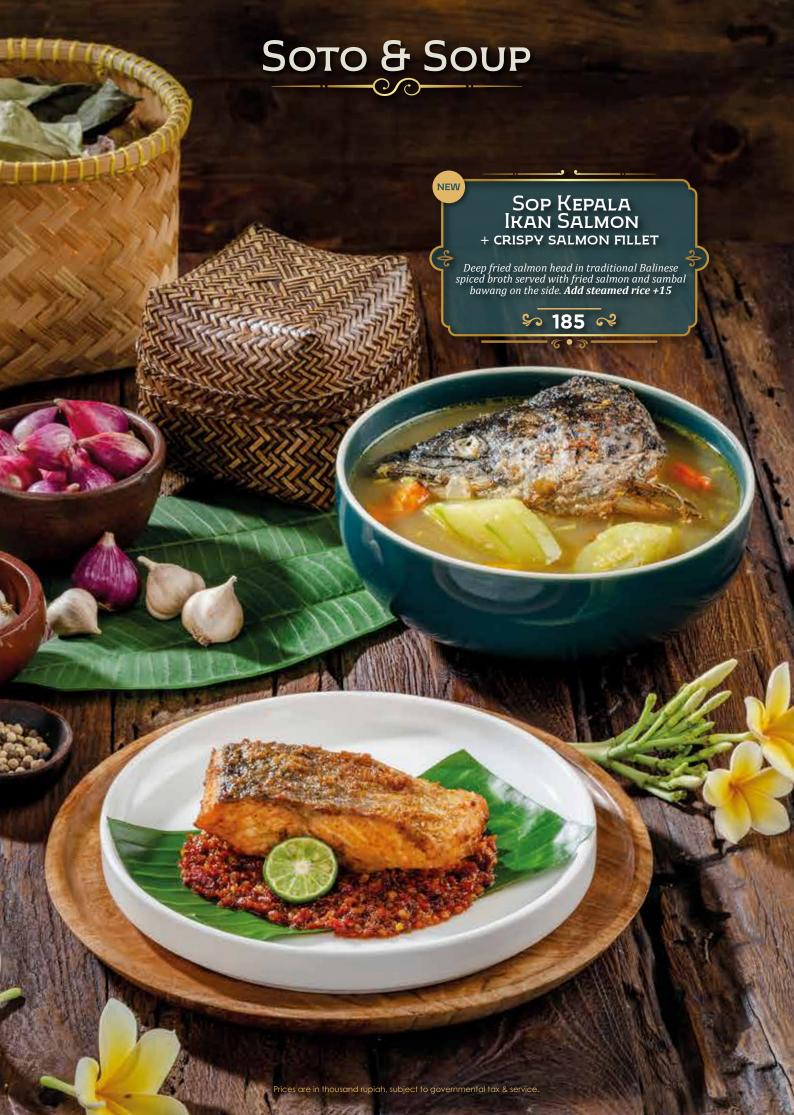

### Soto & Soup

#### Soto Tangkar

Slow cooked beef, tendon, and inners in mixed tangkap soup with potato, tomato, and spring onion. **Add steamed rice +15** 