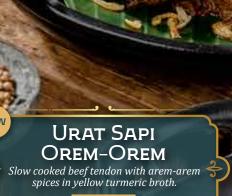

### NEW NASI PINCUK OREM-OREM URAT SAPI Beef tendon, tofu, cabbage, and boiled egg served on top of steamed rice with sambal bawang.

9 e

୨<mark>୦ 79</mark> ି 600-

出版