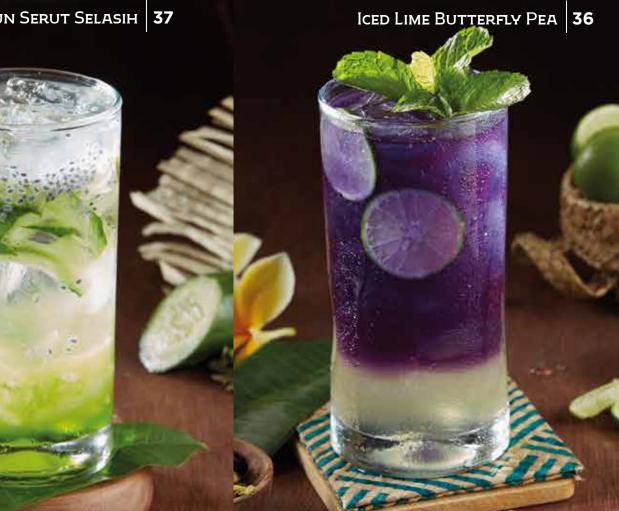

#### **Es Campur**

Avocado, coconut, jackfruit, black grass jelly, rainbow jelly, and fermented cassava.

| Es MELON SERUT SELASIH<br>Pisang Ambon Syrup, Home Made Melon Syrup, Lime Juice, Grated<br>HoneyDew, Basil Seeds. | 37 |
|-------------------------------------------------------------------------------------------------------------------|----|
| <b>Es TIMUN SERUT SELASIH</b><br>Lime Juice, Home Made Melon Syrup, Grated Cucumber, Basil Seeds                  | 37 |
| <b>Es Cincau Hijau</b><br>Arenga Sugar, Crème De Coco, Green Grass Jelly                                          | 37 |
| <b>Es JERUK KELAPA SELASIH</b><br>Orange Juice, Grated Coconut, Basil Seeds                                       | 42 |
| Es Kelapa Muda<br>Coconut Water, Grated Coconut                                                                   | 37 |
| Es Degan Gula Merah<br>Arenga Sugar, Coconut Water, Grated Coconut                                                | 37 |

# DRINKS ©© Signature Drinks

| <b>ICED KLEPON LATTE</b><br>Arenga Sugar, Pandan Syrup, Milk, Espresso, Crème De Coco | 46 |
|---------------------------------------------------------------------------------------|----|
| ICED LIME BUTTERFLY PEA                                                               | 36 |
| ICED HONEY LEMONADE JASMINE<br>Honey, Lemon Slice, Jasmine Tea                        | 41 |
| HOT GINGER LATTE<br>Home made Ginger Syrup, Milk, Espresso                            | 41 |
| ICED GINGER LATTE<br>Home made Ginger Syrup, Milk, Espresso                           | 45 |
| Avocado Coffee<br>Avocado - Ice Cream Chocolate - Espresso                            | 54 |
| <b>DRAGON GO NUTS</b><br>Mango - Coconut Water - Dragon Fruit                         | 48 |