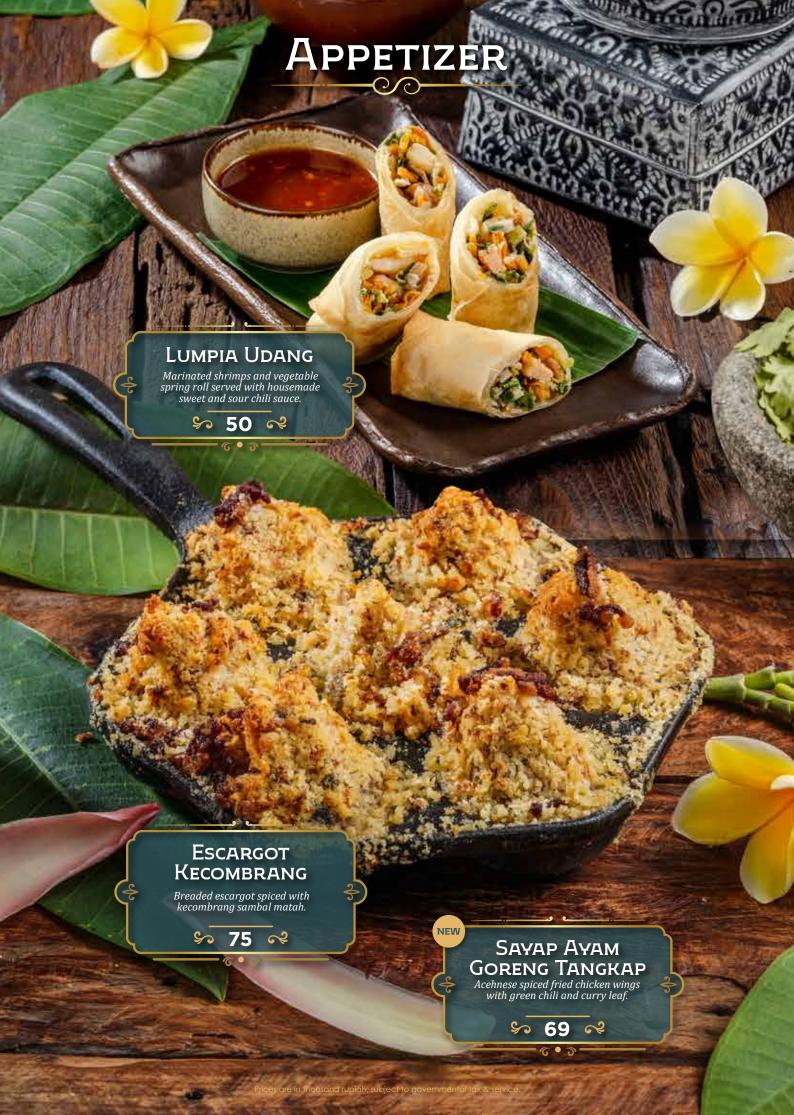

## DEWATA

by Monsieur Spoon

INDONESIAN FINE FOODS



































































SAMBAL PENYET



## DESSERTS



Date pudding with butter scotch sauce and coconut ice cream.

\$ 68 ≈

#### DEGAN MOUSSE CAKE

Mousse in chocolate coconut shaped shell with micro sponge, coconut crumble, coconut pudding, served with coconut gelato.

\$ 72 ×

#### GABIN TAPE

Fermented cassava served with coconut gelato and creamy sauce.

\$ 55 ≈

iah, subject to governmental tax & sei

# DESSERTS Es Teler Avocado, coconut, jackfruit, palm sugar, chia seeds. \$ 45 ≈ GELATO ONE SCOOP Coconut • Raspberry • Coconut Lime \$ 27 ≈ Es Campur Avocado, coconut, jackfruit, black grass jelly, rainbow jelly, and fermented cassava. \$ 45 R Prices are in thousand rupiah, subject to governmental tax & servi

# DRINKS Traditional

| Es Melon Serut Selas