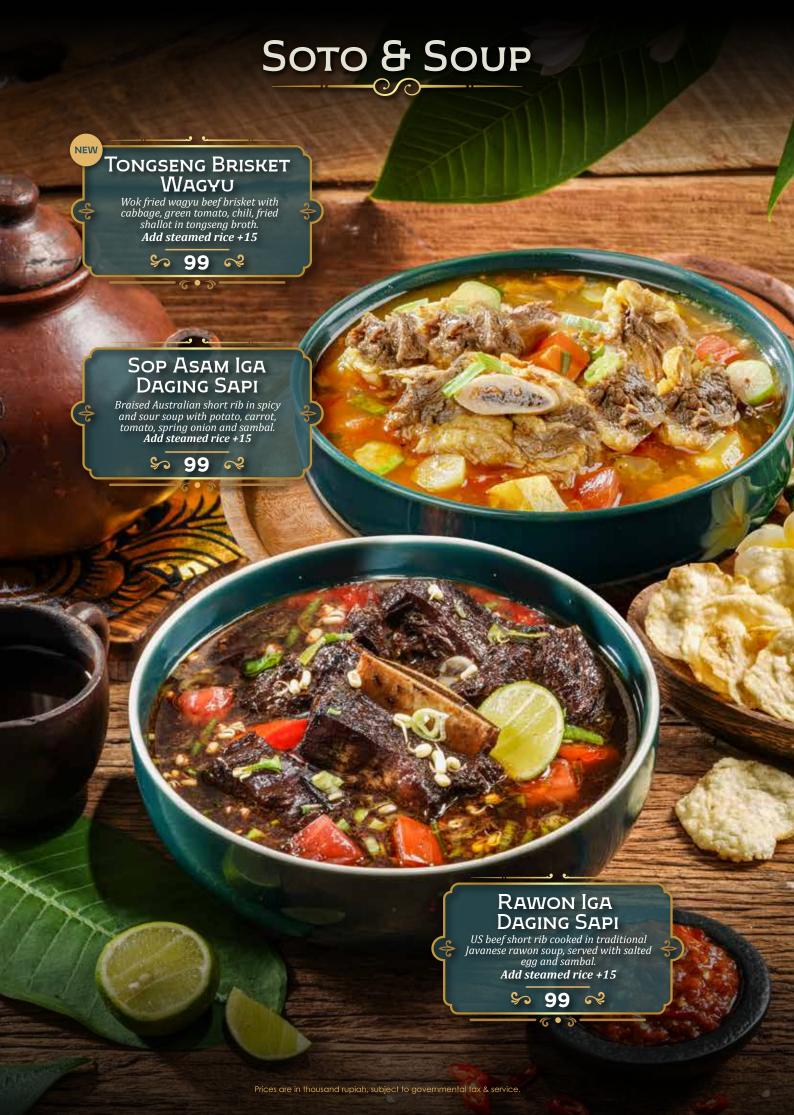

## DEWATA

by Monsieur Spoon

INDONESIAN FINE FOODS



































































SAMBAL PENYET



## DESSERTS



Date pudding with butter scotch sauce and coconut ice cream.

\$ 68 ≈

#### DEGAN MOUSSE CAKE

Mousse in chocolate coconut shaped shell with micro sponge, coconut crumble, coconut pudding, served with coconut gelato.

\$ 72 ×

#### GABIN TAPE

Fermented cassava served with coconut gelato and creamy sauce.

\$ 55 ≈

iah, subject to governmental tax & sei

# DESSERTS Es Teler Avocado, coconut, jackfruit, palm sugar, chia seeds. \$ 45 ≈ GELATO ONE SCOOP Coconut • Raspberry • Coconut Lime \$ 27 ≈ Es Campur Avocado, coconut, jackfruit, black grass jelly, rainbow jelly, and fermented cassava. \$ 45 R Prices are in thousand rupiah, subject to governmental tax & servi

# DRINKS Traditional

| Es Melon Serut Selasih Pisang Ambon Syrup, Home