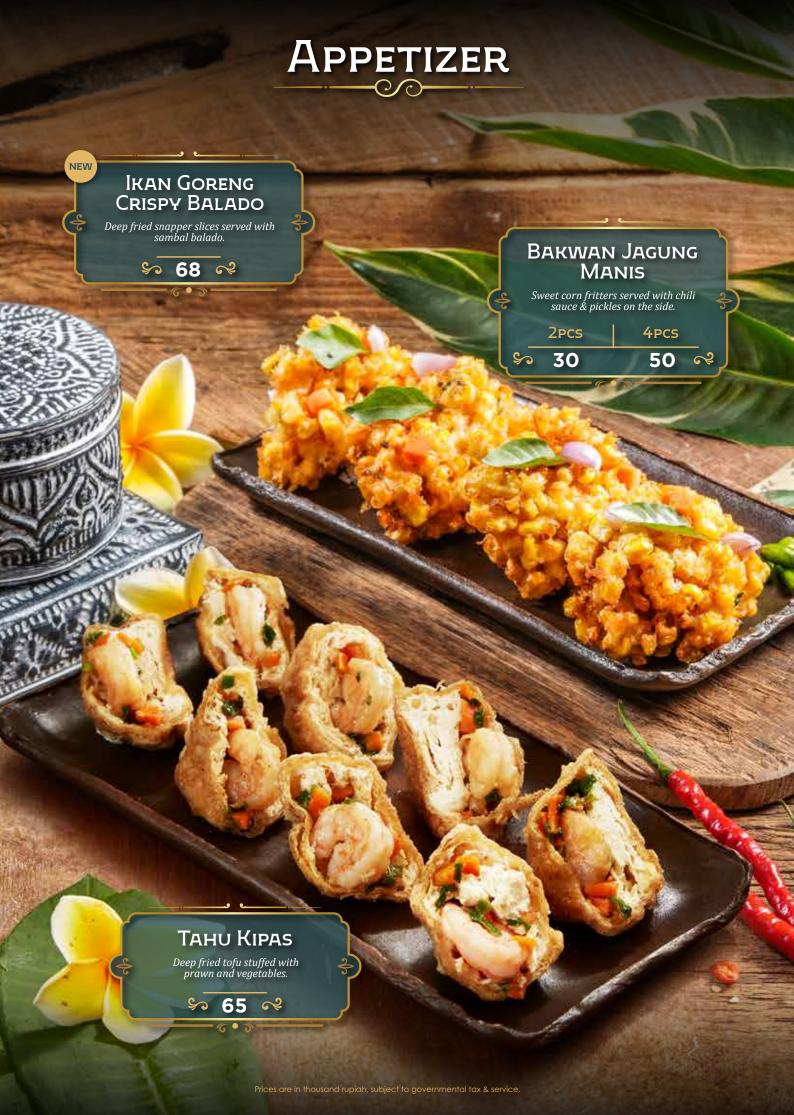

## DEWATA

by Monsieur Spoon

INDONESIAN FINE FOODS



































































SAMBAL PENYET



## DESSERTS



Date pudding with butter scotch sauce and coconut ice cream.

\$ 68 ≈

#### DEGAN MOUSSE CAKE

Mousse in chocolate coconut shaped shell with micro sponge, coconut crumble, coconut pudding, served with coconut gelato.

\$ 72 ×

#### GABIN TAPE

Fermented cassava served with coconut gelato and creamy sauce.

\$ 55 ≈

iah, subject to governmental tax & sei

# DESSERTS Es Teler Avocado, coconut, jackfruit, palm sugar, chia seeds. \$ 45 ≈ GELATO ONE SCOOP Coconut • Raspberry • Coconut Lime \$ 27 ≈ Es Campur Avocado, coconut, jackfruit, black grass jelly, rainbow jelly, and fermented cassava. \$ 45 R Prices are in thousand rupiah, subject to governmental tax & servi

# DRINKS Traditional

| Es Melon Ser