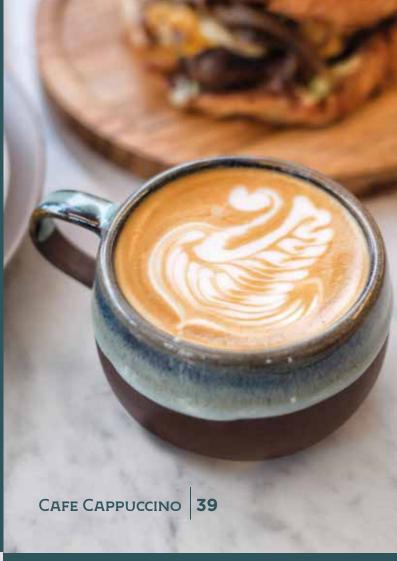

### DRINKS Coffee

|                     | НОТ | ©<br>COLD |
|---------------------|-----|-----------|
| CAFÉ CAPPUCCINO     | 39  | 43        |
| CAFÉ OAT CAPPUCCINO | 43  | 49        |
| CAFÉ MOCHA          | 43  | 49        |
| Café Long Black     | 34  | 39        |
| CAFÉ ESPRESSO       | 29  |           |
| CAFÉ PICCOLO        | 39  |           |
| Café Macchiato      | 39  |           |
| Café Flat White     | 39  |           |
| KOPI TALUA          | 42  | 46        |