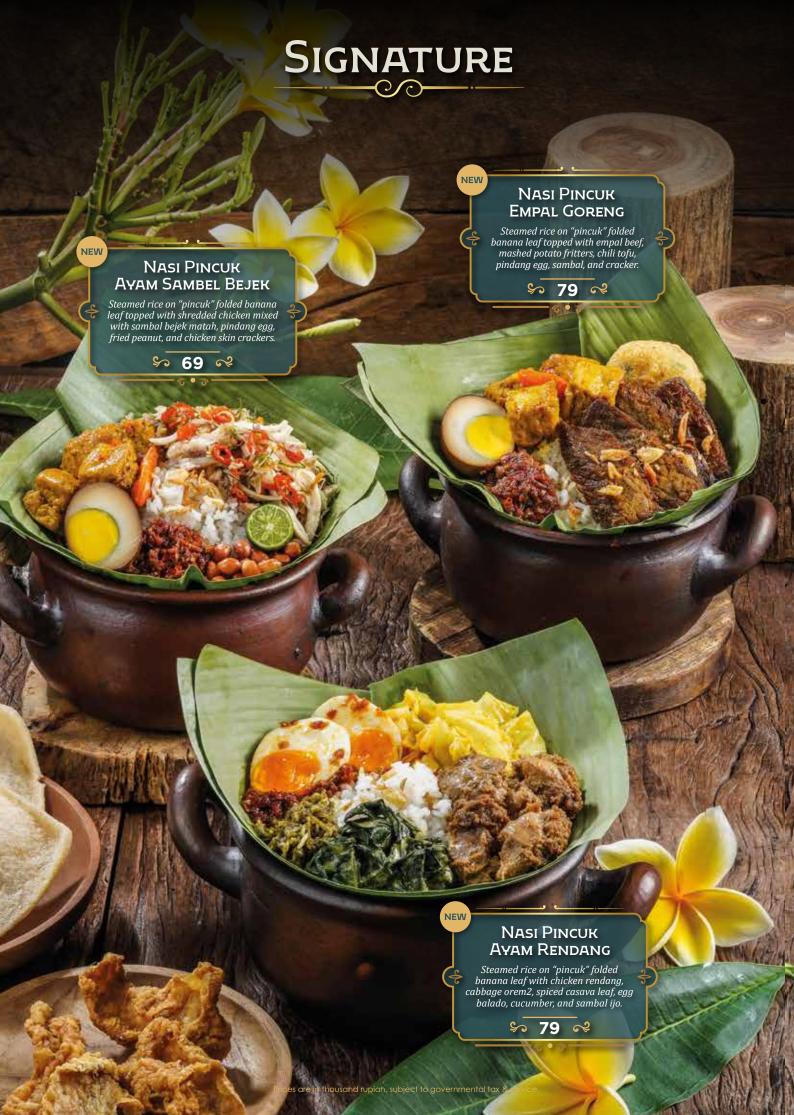

## DEWATA

by Monsieur Spoon

INDONESIAN FINE FOODS



































































SAMBAL PENYET



## DESSERTS



Date pudding with butter scotch sauce and coconut ice cream.

\$ 68 ≈

#### DEGAN MOUSSE CAKE

Mousse in chocolate coconut shaped shell with micro sponge, coconut crumble, coconut pudding, served with coconut gelato.

\$ 72 ×

#### GABIN TAPE

Fermented cassava served with coconut gelato and creamy sauce.

\$ 55 ≈

iah, subject to governmental tax & sei

# DESSERTS Es Teler Avocado, coconut, jackfruit, palm sugar, chia seeds. \$ 45 ≈ GELATO ONE SCOOP Coconut • Raspberry • Coconut Lime \$ 27 ≈ Es Campur Avocado, coconut, jackfruit, black grass jelly, rainbow jelly, and fermented cassava. \$ 45 R Prices are in thousand rupiah, subject to governmental tax & servi

# DRINKS Traditional

| Es Melon Serut Selasih Pisang