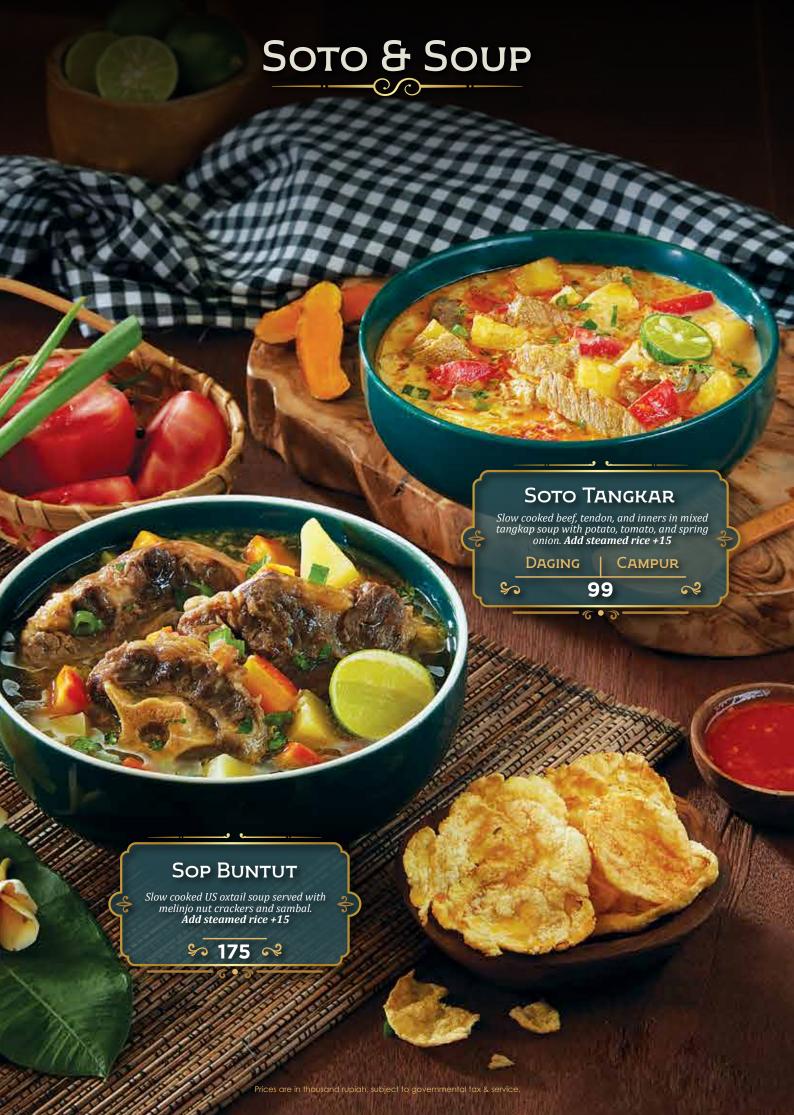

## DEWATA

by Monsieur Spoon

INDONESIAN FINE FOODS



































































SAMBAL PENYET



## DESSERTS



Date pudding with butter scotch sauce and coconut ice cream.

\$ 68 ≈

#### DEGAN MOUSSE CAKE

Mousse in chocolate coconut shaped shell with micro sponge, coconut crumble, coconut pudding, served with coconut gelato.

\$ 72 ×

#### GABIN TAPE

Fermented cassava served with coconut gelato and creamy sauce.

\$ 55 ≈

iah, subject to governmental tax & sei

# DESSERTS Es Teler Avocado, coconut, jackfruit, palm sugar, chia seeds. \$ 45 ≈ GELATO ONE SCOOP Coconut • Raspberry • Coconut Lime \$ 27 ≈ Es Campur Avocado, coconut, jackfruit, black grass jelly, rainbow jelly, and fermented cassava. \$ 45 R Prices are in thousand rupiah, subject to governmental tax & servi

# DRINKS Traditional

| Es Melon Serut Selasih Pisang Ambon Syrup, H