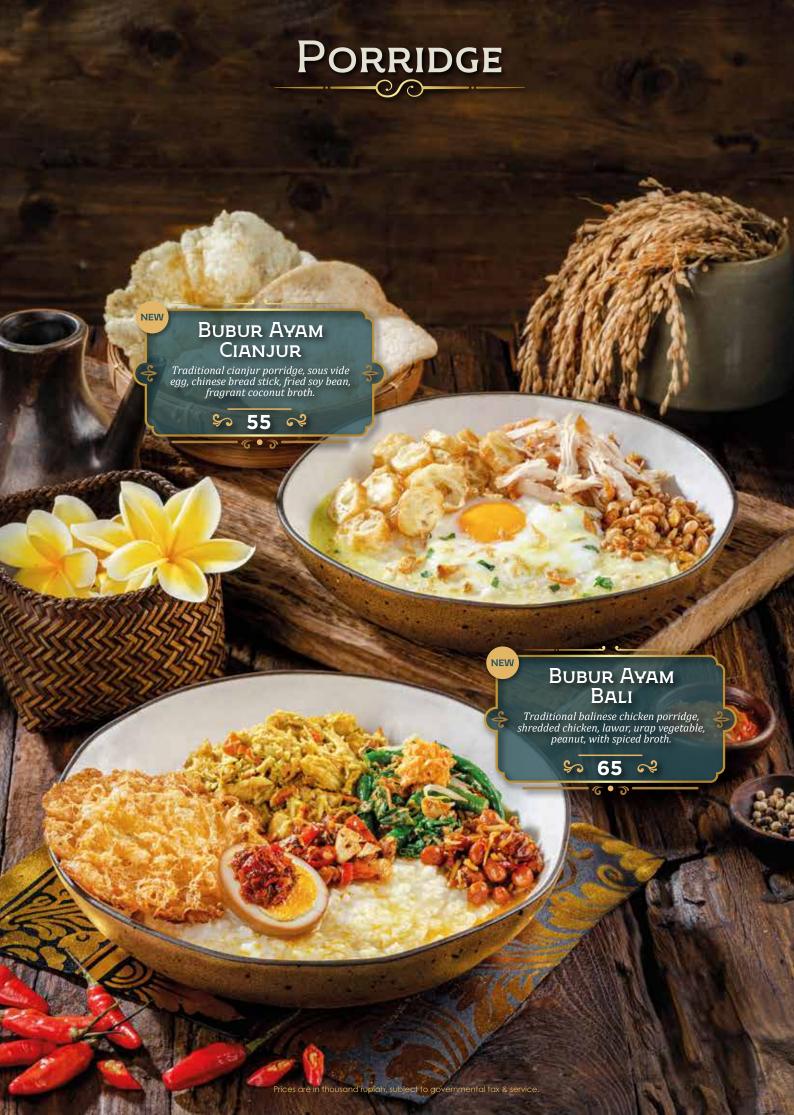

## DEWATA

by Monsieur Spoon

INDONESIAN FINE FOODS



































































SAMBAL PENYET



## DESSERTS



Date pudding with butter scotch sauce and coconut ice cream.

\$ 68 ≈

#### DEGAN MOUSSE CAKE

Mousse in chocolate coconut shaped shell with micro sponge, coconut crumble, coconut pudding, served with coconut gelato.

\$ 72 ×

#### GABIN TAPE

Fermented cassava served with coconut gelato and creamy sauce.

\$ 55 ≈

iah, subject to governmental tax & sei

# DESSERTS Es Teler Avocado, coconut, jackfruit, palm sugar, chia seeds. \$ 45 ≈ GELATO ONE SCOOP Coconut • Raspberry • Coconut Lime \$ 27 ≈ Es Campur Avocado, coconut, jackfruit, black grass jelly, rainbow jelly, and fermented cassava. \$ 45 R Prices are in thousand rupiah, subject to governmental tax & servi

# DRINKS Traditional

| Es Melon S