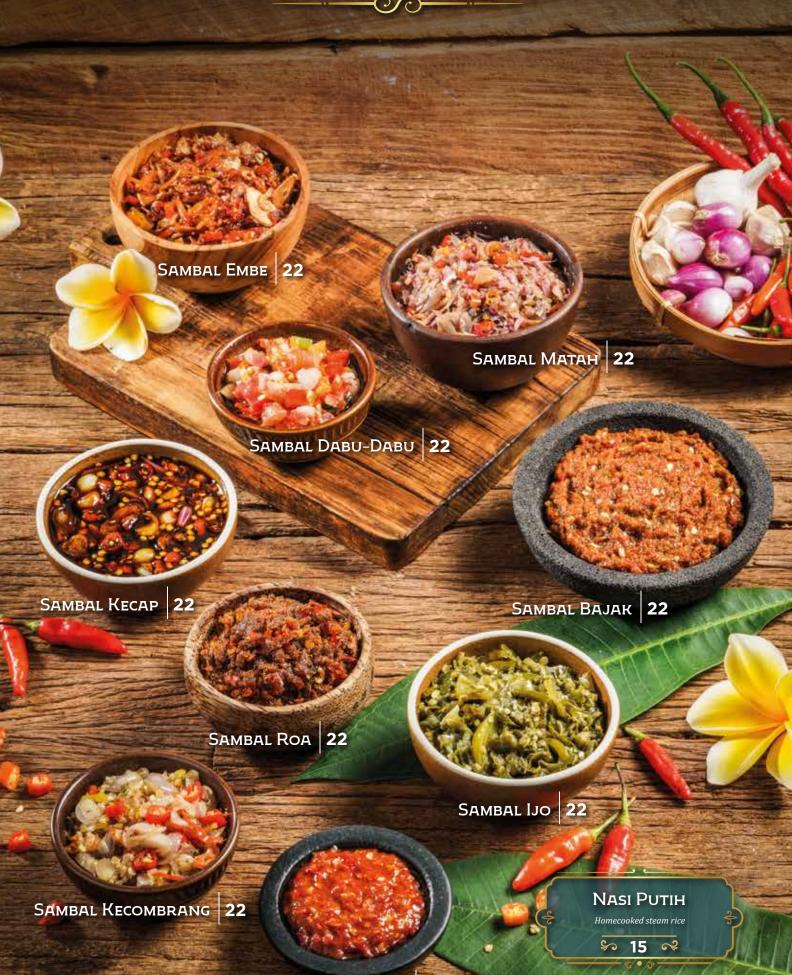

## DEWATA

by Monsieur Spoon

INDONESIAN FINE FOODS



































































SAMBAL PENYET



## DESSERTS



Date pudding with butter scotch sauce and coconut ice cream.

\$ 68 ≈

#### DEGAN MOUSSE CAKE

Mousse in chocolate coconut shaped shell with micro sponge, coconut crumble, coconut pudding, served with coconut gelato.

\$ 72 ×

#### GABIN TAPE

Fermented cassava served with coconut gelato and creamy sauce.

\$ 55 ≈

iah, subject to governmental tax & sei

# DESSERTS Es Teler Avocado, coconut, jackfruit, palm sugar, chia seeds. \$ 45 ≈ GELATO ONE SCOOP Coconut • Raspberry • Coconut Lime \$ 27 ≈ Es Campur Avocado, coconut, jackfruit, black grass jelly, rainbow jelly, and fermented cassava. \$ 45 R Prices are in thousand rupiah, subject to governmental tax & servi

# DRINKS Traditional

| Es Melon Serut Selasih Pisang Ambon Syrup, Home Made Melon Syrup, Lime J