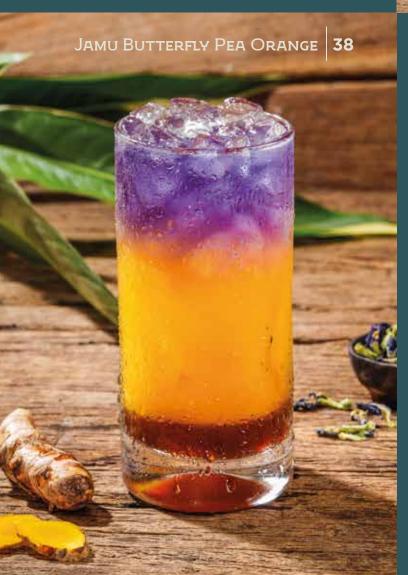

| ES ASINAN JERUK KIAMBOY NEW Kimkiet orange, kiamboy, homemade spicy simple syrup, lime, sliced strawberry, luchee, and pineapple chunks. |    |  |
|------------------------------------------------------------------------------------------------------------------------------------------|----|--|
| ES KIAMBOY BUNGA TELANG NEW Kiamboy, butterfly pea, yuzu and lychee syrup, homemade spicy simple syrup, lime, and lychee chunks.         | 42 |  |
| ES RUJAK KEDONDONG NEW Ambarella juice, home made spicy simple syrup, ginger ale, pineapple chunks.                                      | 37 |  |
| ——————————————————————————————————————                                                                                                   |    |  |
| oama                                                                                                                                     |    |  |
| JAMU BUTTERFLY PEA ORANGE Orange juice, tamarind juice, turmeric, curcuma, and butterfly pea.                                            | 38 |  |
| JAMU KUNYIT ASEM SODA NEW Homemade ginger syrup, tamarind juice, turmeric, ginger ale, lemon zest.                                       | 37 |  |
| ES KUNYIT ASEM NEW Tamarin juice, turmeric.                                                                                              | 38 |  |
| JAMU TEMULAWAK SODA 📟                                                                                                                    | 37 |  |