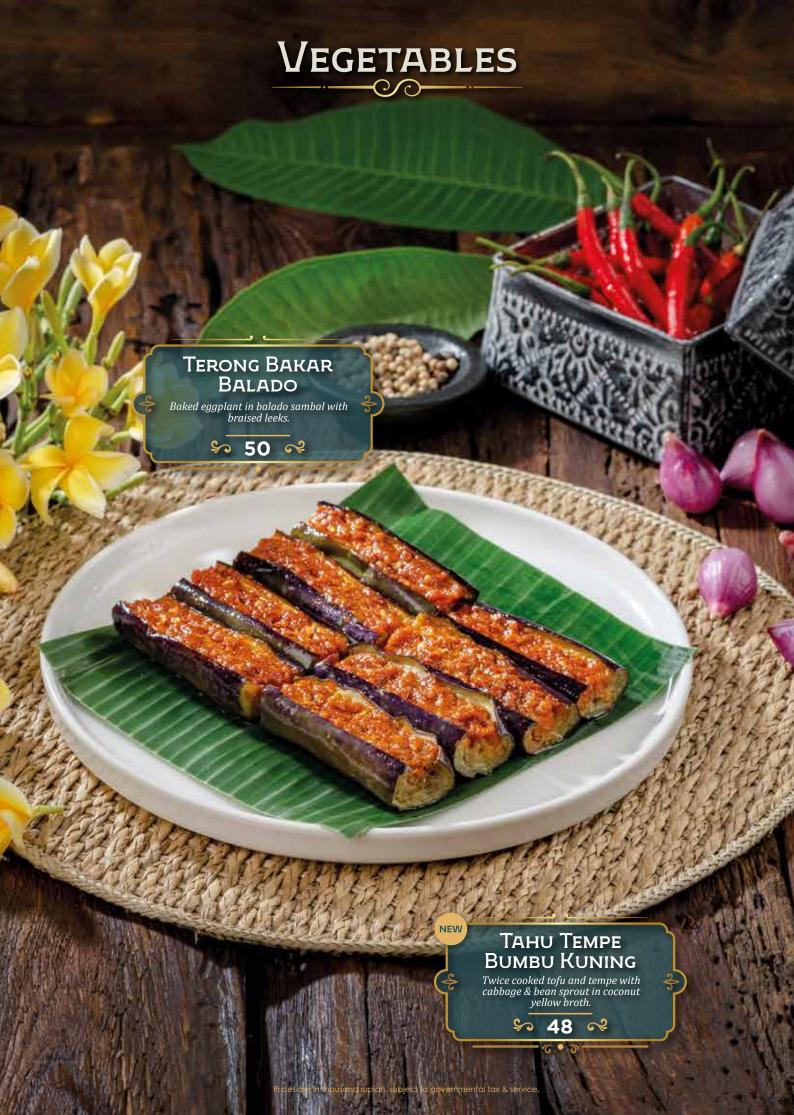

## DEWATA

by Monsieur Spoon

INDONESIAN FINE FOODS



































































SAMBAL PENYET



## DESSERTS



Date pudding with butter scotch sauce and coconut ice cream.

\$ 68 ≈

#### DEGAN MOUSSE CAKE

Mousse in chocolate coconut shaped shell with micro sponge, coconut crumble, coconut pudding, served with coconut gelato.

\$ 72 ×

#### GABIN TAPE

Fermented cassava served with coconut gelato and creamy sauce.

\$ 55 ≈

iah, subject to governmental tax & sei

# DESSERTS Es Teler Avocado, coconut, jackfruit, palm sugar, chia seeds. \$ 45 ≈ GELATO ONE SCOOP Coconut • Raspberry • Coconut Lime \$ 27 ≈ Es Campur Avocado, coconut, jackfruit, black grass jelly, rainbow jelly, and fermented cassava. \$ 45 R Prices are in thousand rupiah, subject to governmental tax & servi

# DRINKS Traditional

| Es Melon Serut Selasih Pisang Ambon Syrup, Home Made M