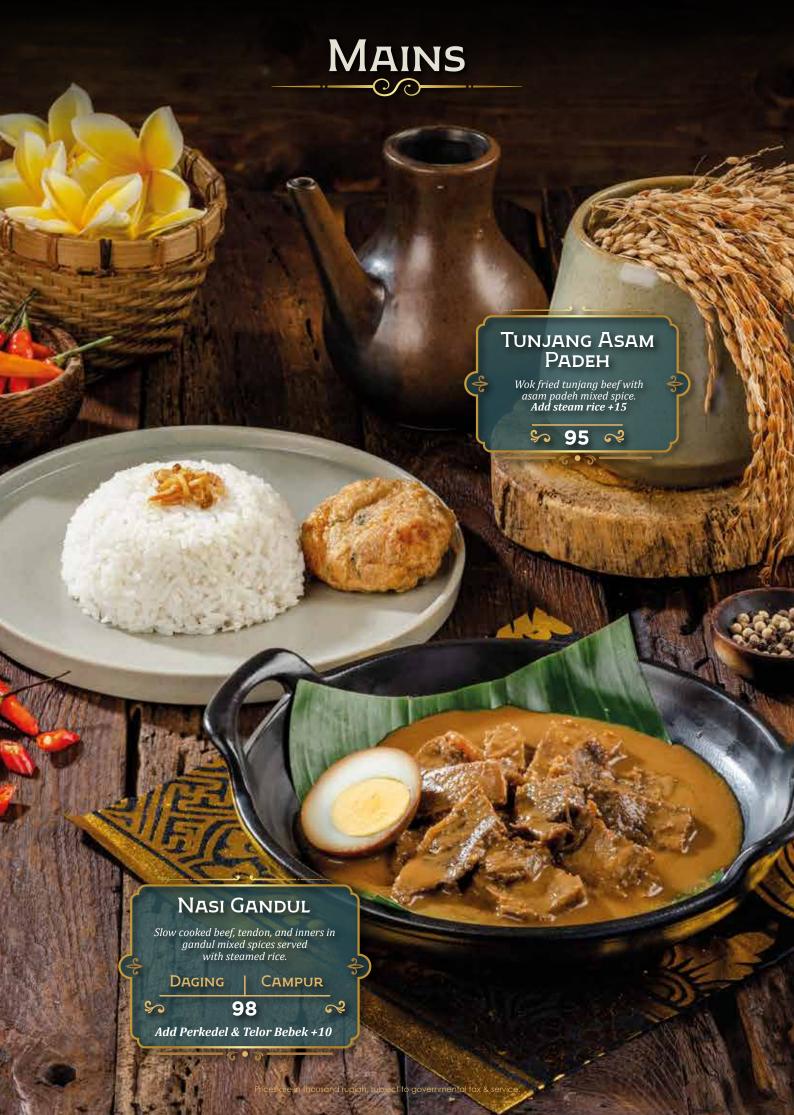

## DEWATA

by Monsieur Spoon

INDONESIAN FINE FOODS



































































SAMBAL PENYET



## DESSERTS



Date pudding with butter scotch sauce and coconut ice cream.

\$ 68 ≈

#### DEGAN MOUSSE CAKE

Mousse in chocolate coconut shaped shell with micro sponge, coconut crumble, coconut pudding, served with coconut gelato.

\$ 72 ×

#### GABIN TAPE

Fermented cassava served with coconut gelato and creamy sauce.

\$ 55 ≈

iah, subject to governmental tax & sei

# DESSERTS Es Teler Avocado, coconut, jackfruit, palm sugar, chia seeds. \$ 45 ≈ GELATO ONE SCOOP Coconut • Raspberry • Coconut Lime \$ 27 ≈ Es Campur Avocado, coconut, jackfruit, black grass jelly, rainbow jelly, and fermented cassava. \$ 45 R Prices are in thousand rupiah, subject to governmental tax & servi

# DRINKS Traditional

| Es Melon Serut Selasih Pisang Ambon Syrup, Home Made Melon Syrup