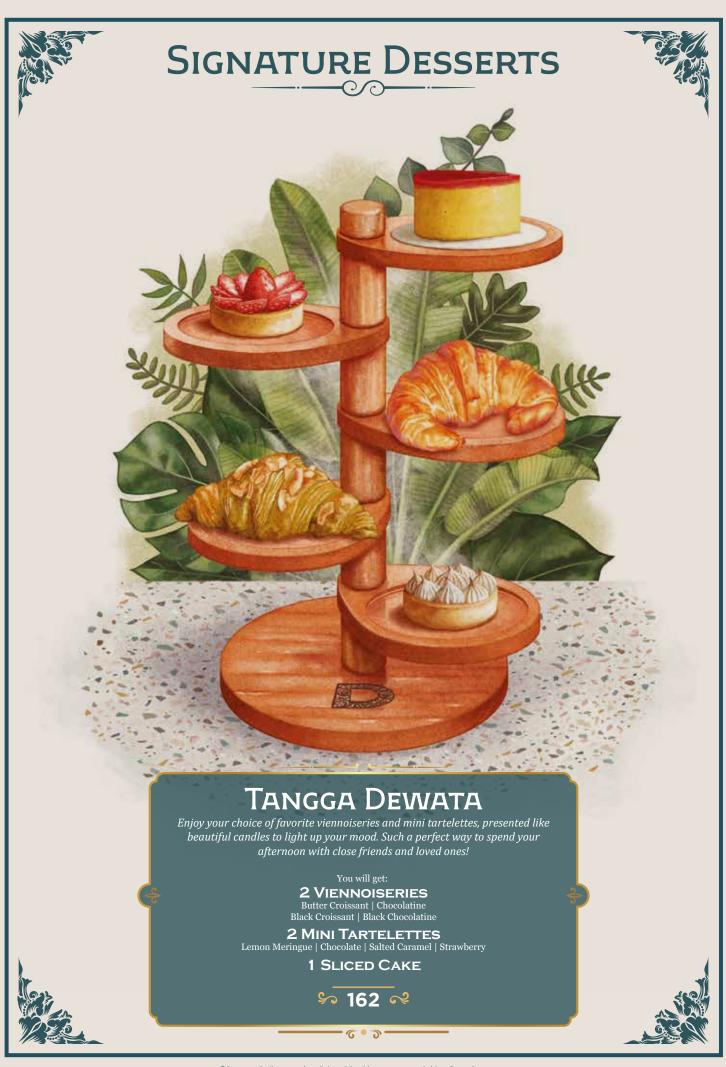

intense dark Valrhona chocolate ganache.

#### **ROYAL SPOON**

47

A thin crust of crispy hazelnut feuilletine with a dark Valhrona chocolate Mousse. Deliciously moreish!

#### MILLE-FEUILLE CHOCOLATE | VANILLA

39

The traditional 1000 layer, caramelised, crisp puff pastry oozing with a fresh vanilla cream. Beware of falling flakes... this delicate patisserie is notoriously crumbly.

#### CINNAMON APPLE CRUMBLE

39

Cinnamon-spiced apples baked with raspberries and a sweet brown sugar topped with a thick layer of finely textured crumb. Yum!

#### PURE ALMOND CAKE (1)

42

The little rectangular almond cake is also known as Financiers. A firm, crust surrounds a soft, moist, almond interior.

#### VANILLA CAKE (FLAN PARISIEN)

40

Pure Vanilla Cake on layers of delicate puff pastry48









## DEWATA

by Monsieur Spoon



INDONESIAN FINE FOODS