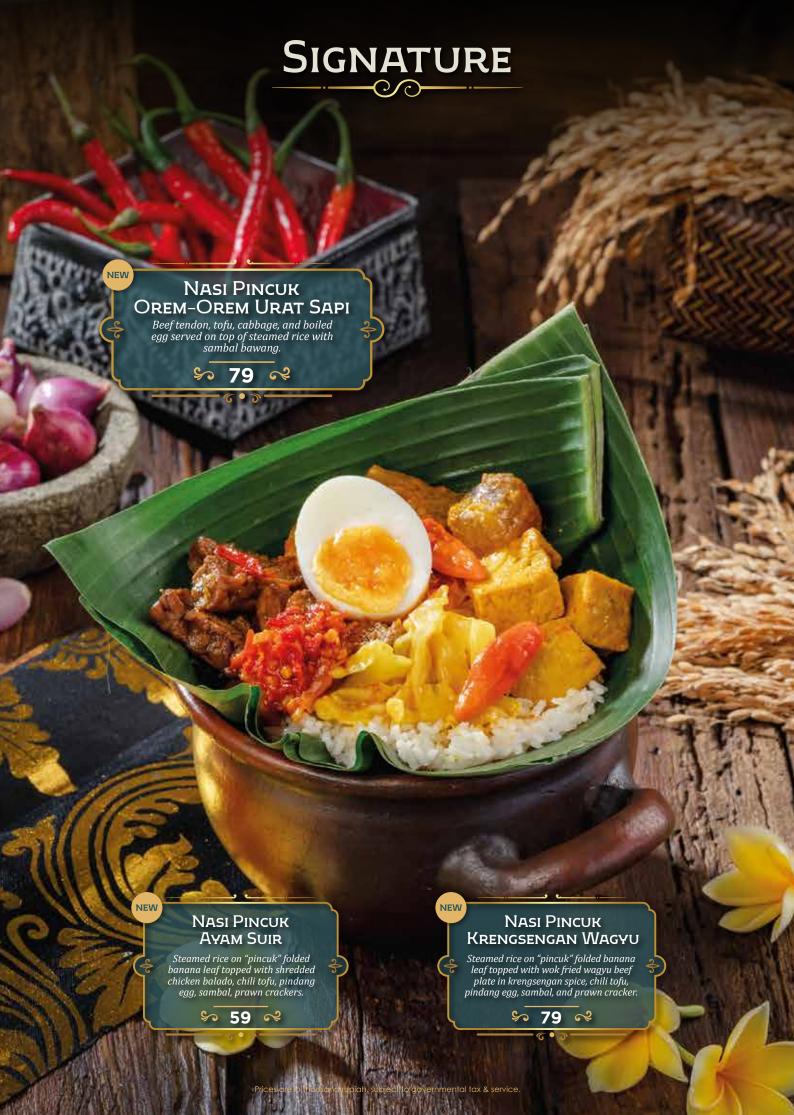

## DEWATA

by Monsieur Spoon

INDONESIAN FINE FOODS



































































SAMBAL PENYET



## DESSERTS



Date pudding with butter scotch sauce and coconut ice cream.

\$ 68 ≈

#### DEGAN MOUSSE CAKE

Mousse in chocolate coconut shaped shell with micro sponge, coconut crumble, coconut pudding, served with coconut gelato.

\$ 72 ×

#### GABIN TAPE

Fermented cassava served with coconut gelato and creamy sauce.

\$ 55 ≈

iah, subject to governmental tax & sei

# DESSERTS Es Teler Avocado, coconut, jackfruit, palm sugar, chia seeds. \$ 45 ≈ GELATO ONE SCOOP Coconut • Raspberry • Coconut Lime \$ 27 ≈ Es Campur Avocado, coconut, jackfruit, black grass jelly, rainbow jelly, and fermented cassava. \$ 45 R Prices are in thousand rupiah, subject to governmental tax & servi

# DRINKS Traditional

| Es Melon Serut Selasih Pisan