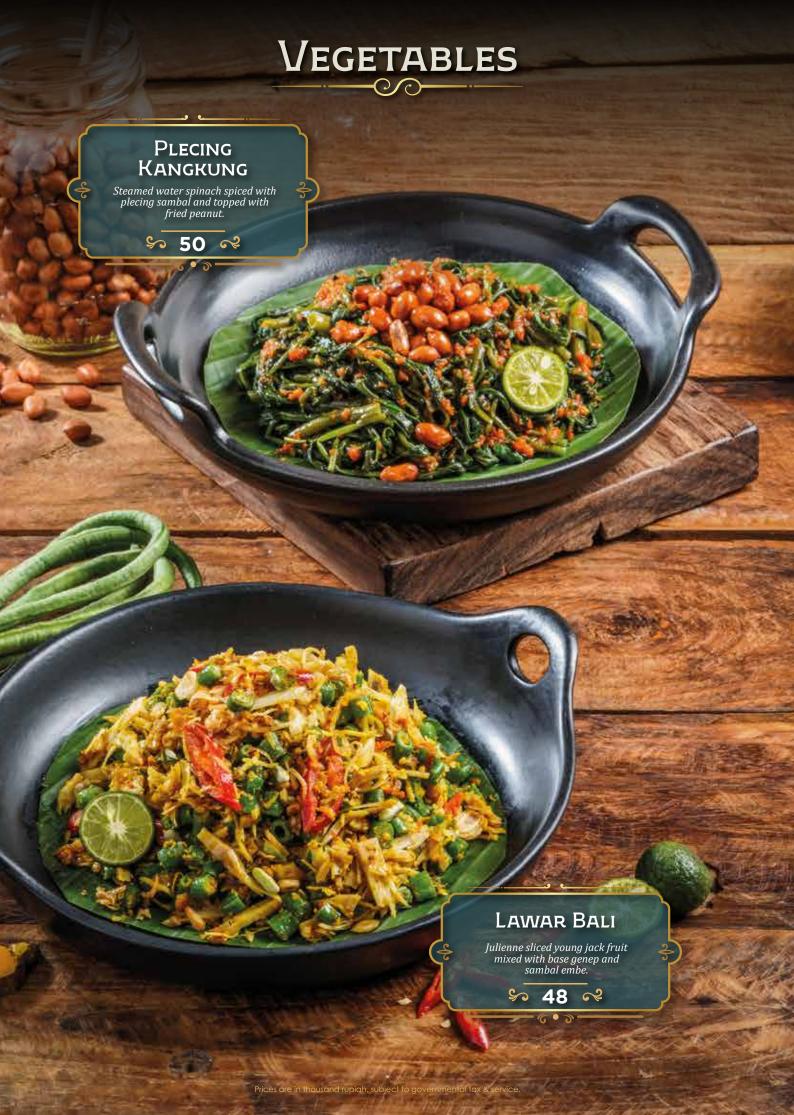

## DEWATA

by Monsieur Spoon

INDONESIAN FINE FOODS



































































SAMBAL PENYET



## DESSERTS



Date pudding with butter scotch sauce and coconut ice cream.

\$ 68 ≈

#### DEGAN MOUSSE CAKE

Mousse in chocolate coconut shaped shell with micro sponge, coconut crumble, coconut pudding, served with coconut gelato.

\$ 72 ×

#### GABIN TAPE

Fermented cassava served with coconut gelato and creamy sauce.

\$ 55 ≈

iah, subject to governmental tax & sei

# DESSERTS Es Teler Avocado, coconut, jackfruit, palm sugar, chia seeds. \$ 45 ≈ GELATO ONE SCOOP Coconut • Raspberry • Coconut Lime \$ 27 ≈ Es Campur Avocado, coconut, jackfruit, black grass jelly, rainbow jelly, and fermented cassava. \$ 45 R Prices are in thousand rupiah, subject to governmental tax & servi

# DRINKS Traditional

| Es Melon Serut Selasih Pisang Ambon Syrup, Home Made