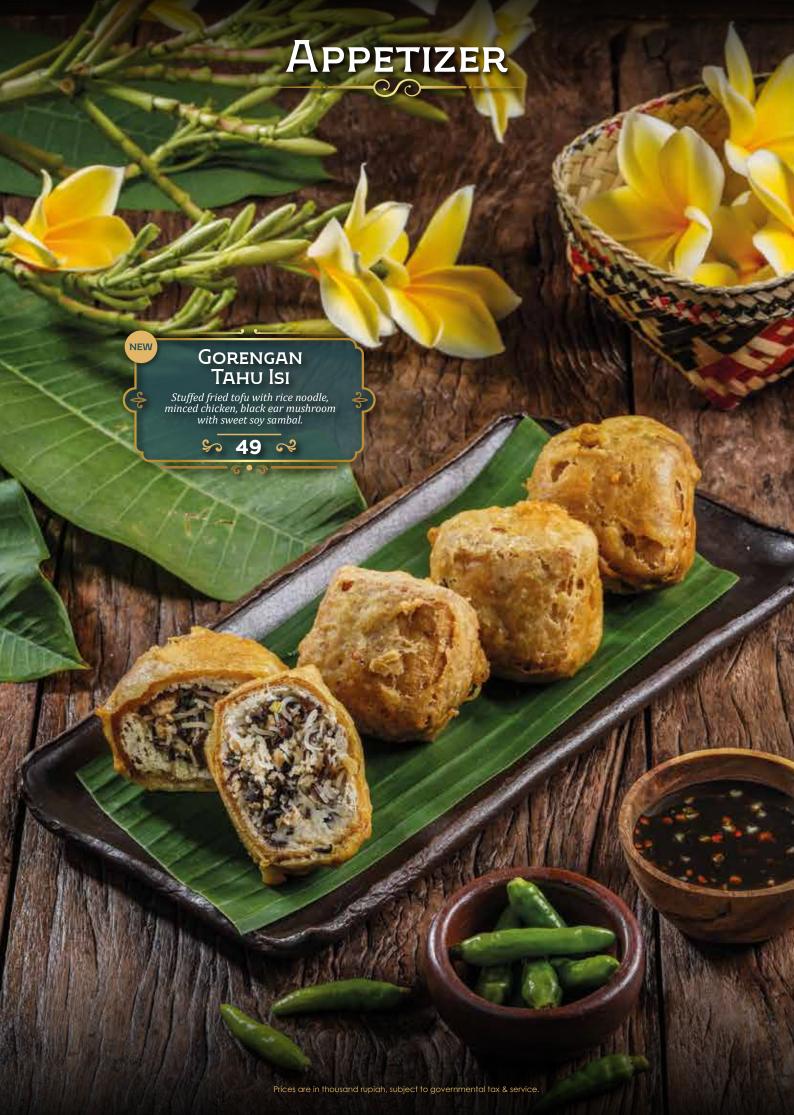

## DEWATA

by Monsieur Spoon

INDONESIAN FINE FOODS



































































SAMBAL PENYET



## DESSERTS



Date pudding with butter scotch sauce and coconut ice cream.

\$ 68 ≈

#### DEGAN MOUSSE CAKE

Mousse in chocolate coconut shaped shell with micro sponge, coconut crumble, coconut pudding, served with coconut gelato.

\$ 72 ×

#### GABIN TAPE

Fermented cassava served with coconut gelato and creamy sauce.

\$ 55 ≈

iah, subject to governmental tax & sei

# DESSERTS Es Teler Avocado, coconut, jackfruit, palm sugar, chia seeds. \$ 45 ≈ GELATO ONE SCOOP Coconut • Raspberry • Coconut Lime \$ 27 ≈ Es Campur Avocado, coconut, jackfruit, black grass jelly, rainbow jelly, and fermented cassava. \$ 45 R Prices are in thousand rupiah, subject to governmental tax & servi

# DRINKS Traditional

| Es Melon Serut Sel