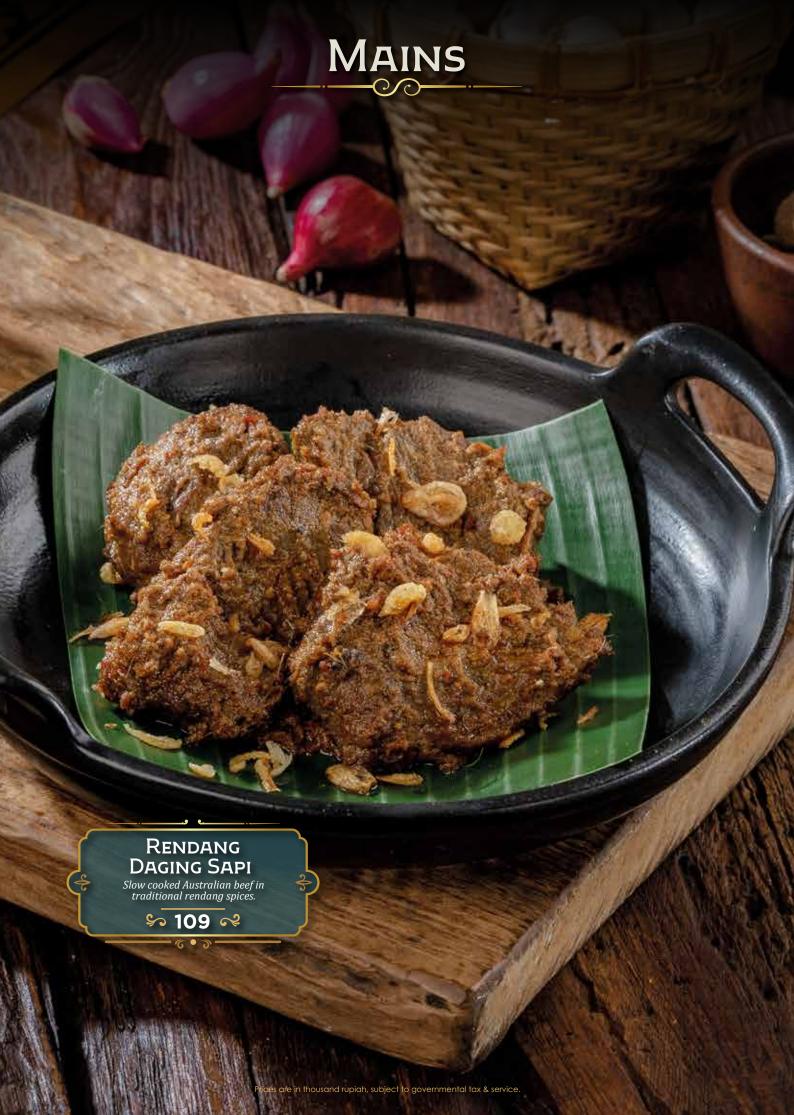

## DEWATA

by Monsieur Spoon

INDONESIAN FINE FOODS



































































SAMBAL PENYET



## DESSERTS



Date pudding with butter scotch sauce and coconut ice cream.

\$ 68 ≈

#### DEGAN MOUSSE CAKE

Mousse in chocolate coconut shaped shell with micro sponge, coconut crumble, coconut pudding, served with coconut gelato.

\$ 72 ×

#### GABIN TAPE

Fermented cassava served with coconut gelato and creamy sauce.

\$ 55 ≈

iah, subject to governmental tax & sei

# DESSERTS Es Teler Avocado, coconut, jackfruit, palm sugar, chia seeds. \$ 45 ≈ GELATO ONE SCOOP Coconut • Raspberry • Coconut Lime \$ 27 ≈ Es Campur Avocado, coconut, jackfruit, black grass jelly, rainbow jelly, and fermented cassava. \$ 45 R Prices are in thousand rupiah, subject to governmental tax & servi

# DRINKS Traditional

| Es Melon Serut Selasih Pisang Ambon Syrup, Home Made Melon S