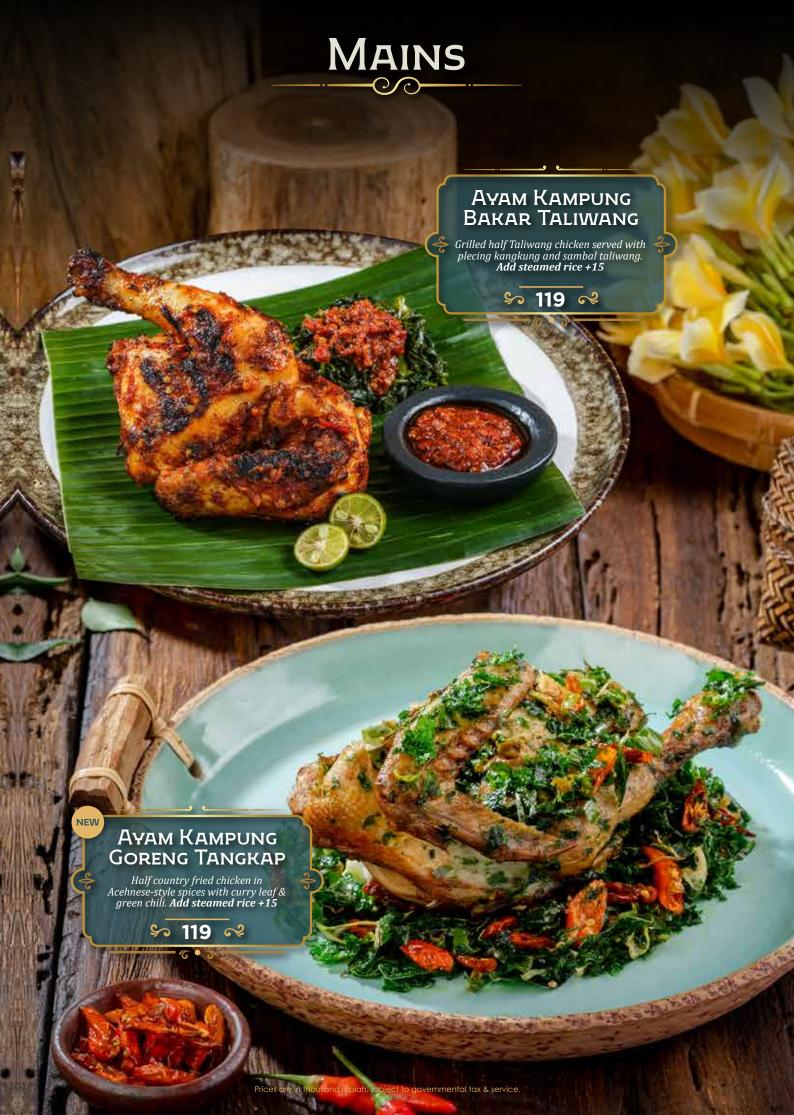

## DEWATA

by Monsieur Spoon

INDONESIAN FINE FOODS



































































SAMBAL PENYET



## DESSERTS



Date pudding with butter scotch sauce and coconut ice cream.

\$ 68 ≈

#### DEGAN MOUSSE CAKE

Mousse in chocolate coconut shaped shell with micro sponge, coconut crumble, coconut pudding, served with coconut gelato.

\$ 72 ×

#### GABIN TAPE

Fermented cassava served with coconut gelato and creamy sauce.

\$ 55 ≈

iah, subject to governmental tax & sei

# DESSERTS Es Teler Avocado, coconut, jackfruit, palm sugar, chia seeds. \$ 45 ≈ GELATO ONE SCOOP Coconut • Raspberry • Coconut Lime \$ 27 ≈ Es Campur Avocado, coconut, jackfruit, black grass jelly, rainbow jelly, and fermented cassava. \$ 45 R Prices are in thousand rupiah, subject to governmental tax & servi

# DRINKS Traditional

| Es Melon Serut Selasih Pisang Ambon Syrup, Home Made Mel