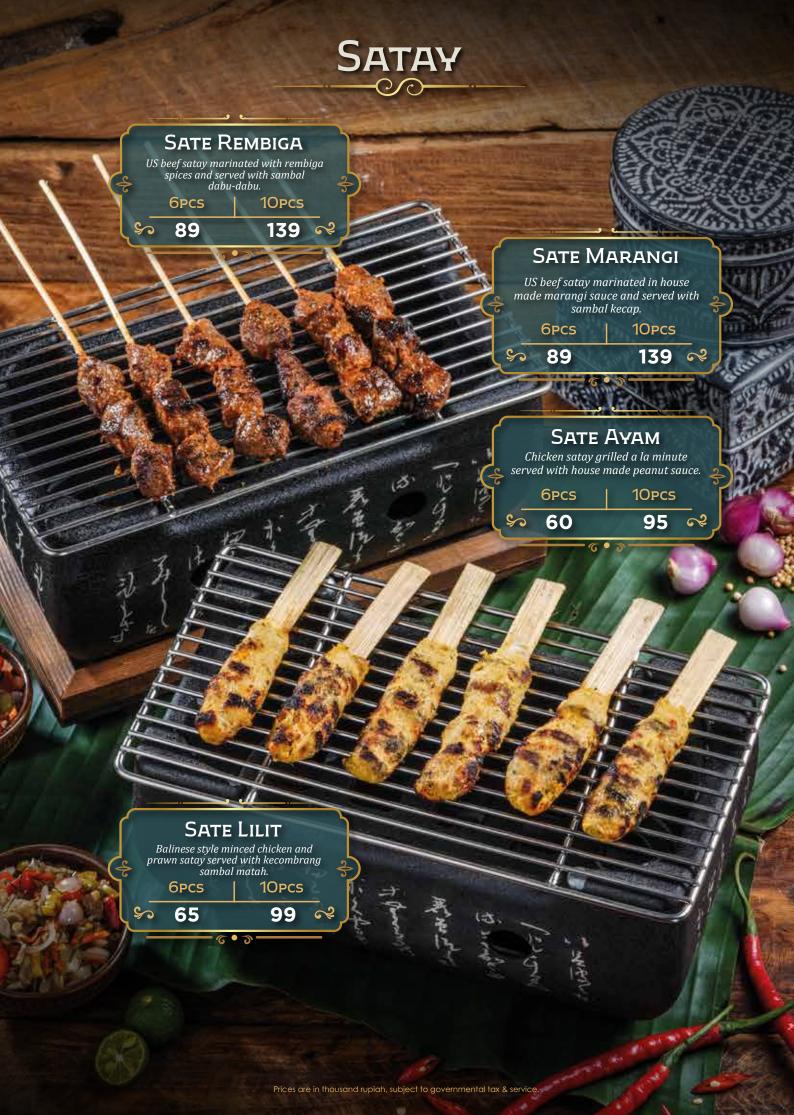

## DEWATA

by Monsieur Spoon

INDONESIAN FINE FOODS



































































SAMBAL PENYET



## DESSERTS



Date pudding with butter scotch sauce and coconut ice cream.

\$ 68 ≈

#### DEGAN MOUSSE CAKE

Mousse in chocolate coconut shaped shell with micro sponge, coconut crumble, coconut pudding, served with coconut gelato.

\$ 72 ×

#### GABIN TAPE

Fermented cassava served with coconut gelato and creamy sauce.

\$ 55 ≈

iah, subject to governmental tax & sei

# DESSERTS Es Teler Avocado, coconut, jackfruit, palm sugar, chia seeds. \$ 45 ≈ GELATO ONE SCOOP Coconut • Raspberry • Coconut Lime \$ 27 ≈ Es Campur Avocado, coconut, jackfruit, black grass jelly, rainbow jelly, and fermented cassava. \$ 45 R Prices are in thousand rupiah, subject to governmental tax & servi

# DRINKS Traditional

| Es Melon Serut Selasih Pisang Ambon Sy