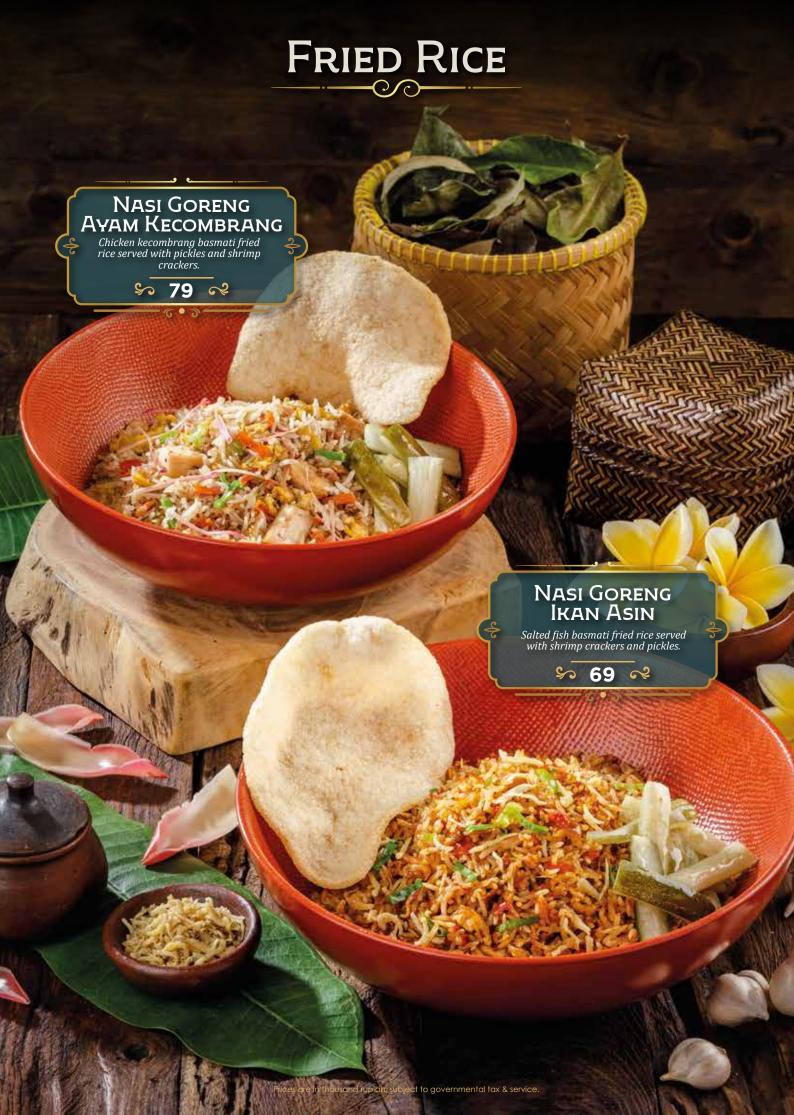

## DEWATA

by Monsieur Spoon

INDONESIAN FINE FOODS



































































SAMBAL PENYET



## DESSERTS



Date pudding with butter scotch sauce and coconut ice cream.

\$ 68 ≈

#### DEGAN MOUSSE CAKE

Mousse in chocolate coconut shaped shell with micro sponge, coconut crumble, coconut pudding, served with coconut gelato.

\$ 72 ×

#### GABIN TAPE

Fermented cassava served with coconut gelato and creamy sauce.

\$ 55 ≈

iah, subject to governmental tax & sei

# DESSERTS Es Teler Avocado, coconut, jackfruit, palm sugar, chia seeds. \$ 45 ≈ GELATO ONE SCOOP Coconut • Raspberry • Coconut Lime \$ 27 ≈ Es Campur Avocado, coconut, jackfruit, black grass jelly, rainbow jelly, and fermented cassava. \$ 45 R Prices are in thousand rupiah, subject to governmental tax & servi

# DRINKS Traditional

| Es Melon Serut Selasih Pisang Ambo