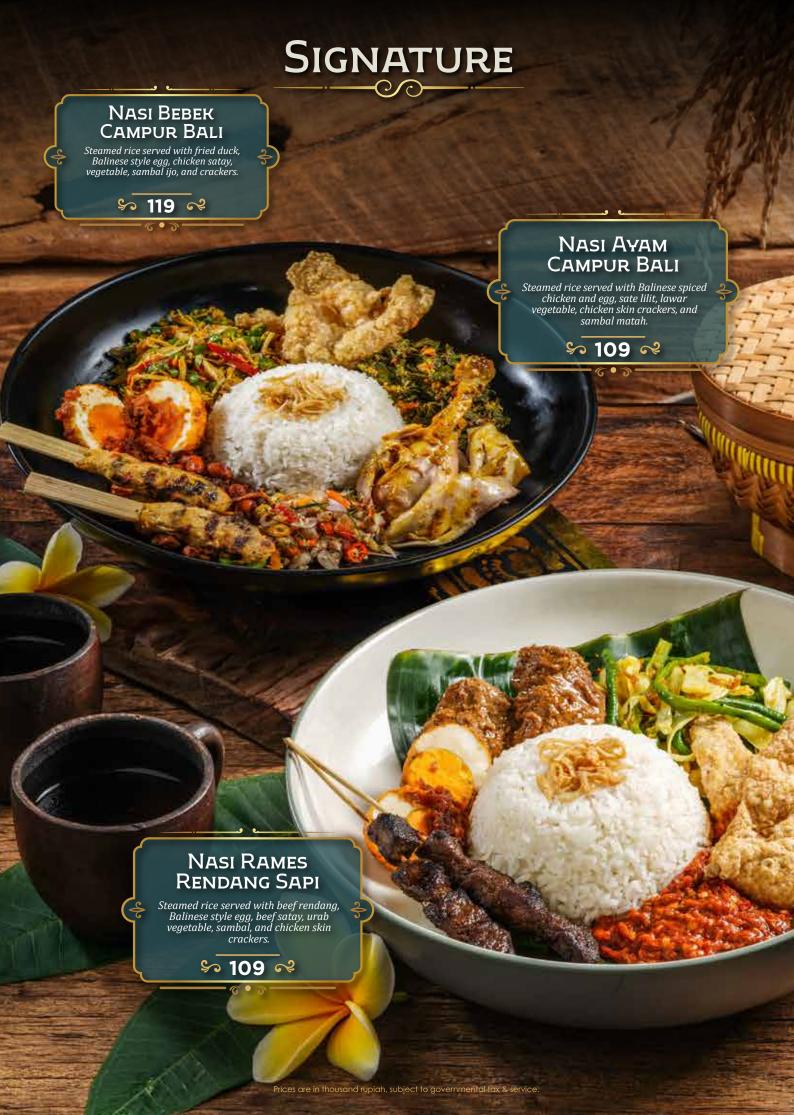

## DEWATA

by Monsieur Spoon

INDONESIAN FINE FOODS



































































SAMBAL PENYET



## DESSERTS



Date pudding with butter scotch sauce and coconut ice cream.

\$ 68 ≈

#### DEGAN MOUSSE CAKE

Mousse in chocolate coconut shaped shell with micro sponge, coconut crumble, coconut pudding, served with coconut gelato.

\$ 72 ×

#### GABIN TAPE

Fermented cassava served with coconut gelato and creamy sauce.

\$ 55 ≈

iah, subject to governmental tax & sei

# DESSERTS Es Teler Avocado, coconut, jackfruit, palm sugar, chia seeds. \$ 45 ≈ GELATO ONE SCOOP Coconut • Raspberry • Coconut Lime \$ 27 ≈ Es Campur Avocado, coconut, jackfruit, black grass jelly, rainbow jelly, and fermented cassava. \$ 45 R Prices are in thousand rupiah, subject to governmental tax & servi

# DRINKS Traditional

| Es Melon Serut Selasih Pis