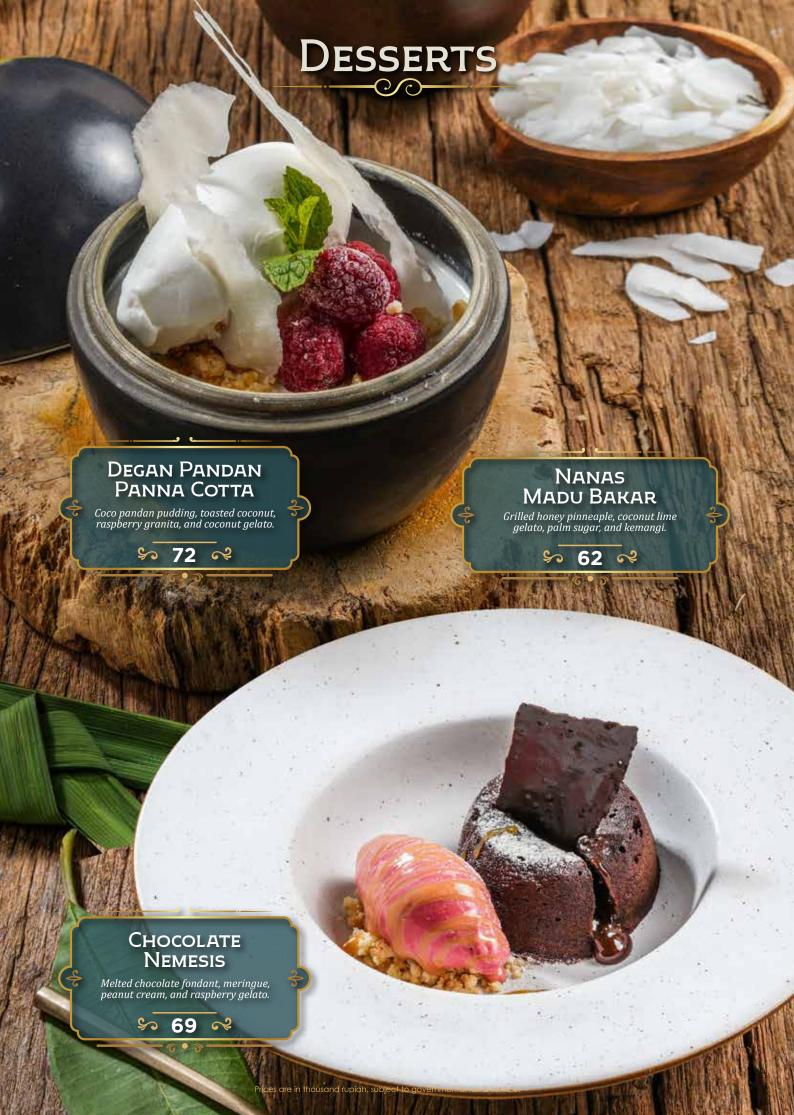

#### DEGAN MOUSSE CAKE

Mousse in chocolate coconut shaped shell with micro sponge, coconut crumble, coconut pudding, served with coconut gelato.

\$ 72 ×