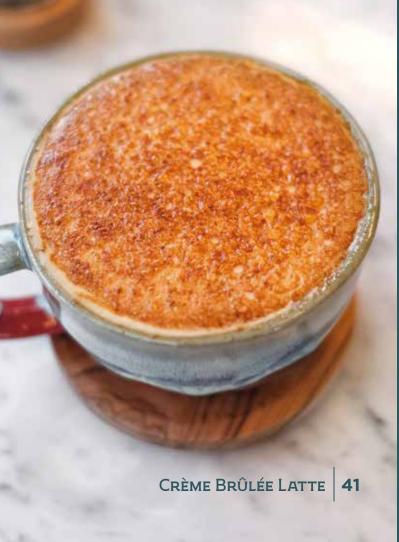

### DRINKS Latte

|                    | HOT | COLD |
|--------------------|-----|------|
| CAFE LATTE         | 39  | 45   |
| Vanilla Latte      | 43  | 49   |
| CARAMEL LATTE      | 43  | 49   |
| Hazelnut Latte     | 43  | 49   |
| CRÈME BRÛLÉE LATTE | 43  | 49   |
| OAT LATTE          | 43  | 46   |
| Magic Latte        | 43  |      |