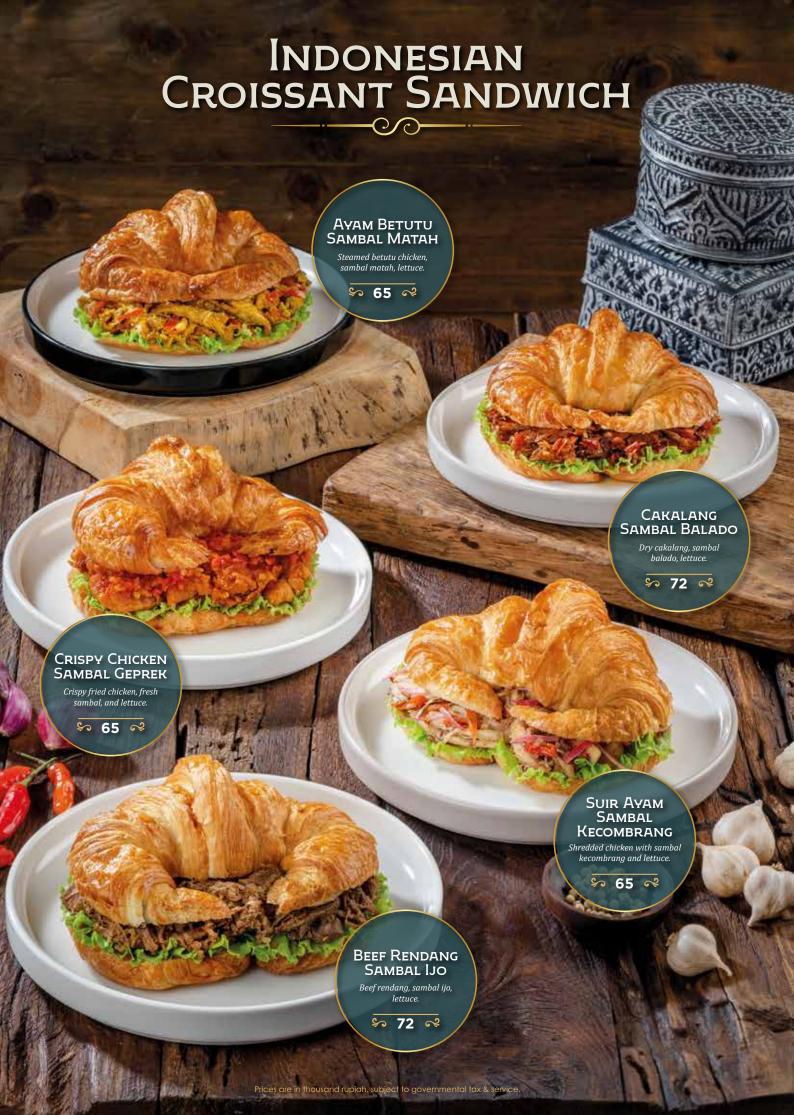

## DEWATA

by Monsieur Spoon

INDONESIAN FINE FOODS



































































SAMBAL PENYET



## DESSERTS



Date pudding with butter scotch sauce and coconut ice cream.

\$ 68 ≈

#### DEGAN MOUSSE CAKE

Mousse in chocolate coconut shaped shell with micro sponge, coconut crumble, coconut pudding, served with coconut gelato.

\$ 72 ×

#### GABIN TAPE

Fermented cassava served with coconut gelato and creamy sauce.

\$ 55 ≈

iah, subject to governmental tax & sei

# DESSERTS Es Teler Avocado, coconut, jackfruit, palm sugar, chia seeds. \$ 45 ≈ GELATO ONE SCOOP Coconut • Raspberry • Coconut Lime \$ 27 ≈ Es Campur Avocado, coconut, jackfruit, black grass jelly, rainbow jelly, and fermented cassava. \$ 45 R Prices are in thousand rupiah, subject to governmental tax & servi

# DRINKS Traditional

| Es Melon Serut Selasih Pisang Ambon