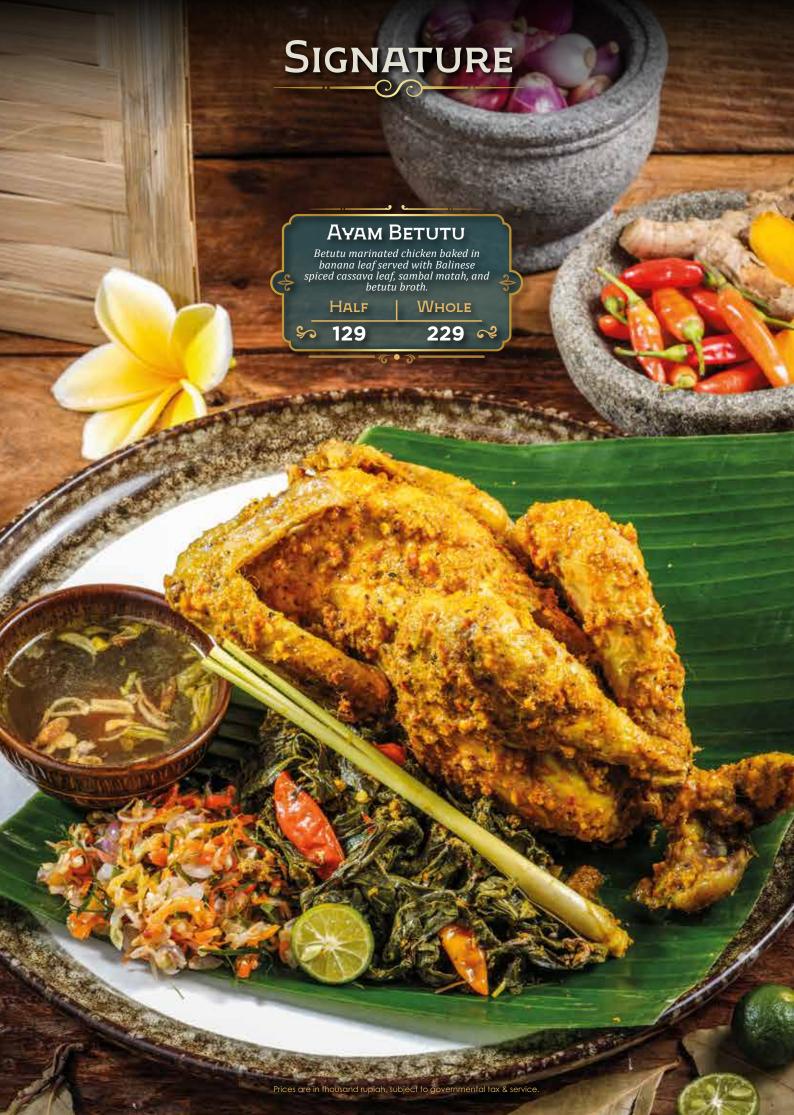

## DEWATA

by Monsieur Spoon

INDONESIAN FINE FOODS



































































SAMBAL PENYET



## DESSERTS



Date pudding with butter scotch sauce and coconut ice cream.

\$ 68 ≈

#### DEGAN MOUSSE CAKE

Mousse in chocolate coconut shaped shell with micro sponge, coconut crumble, coconut pudding, served with coconut gelato.

\$ 72 ×

#### GABIN TAPE

Fermented cassava served with coconut gelato and creamy sauce.

\$ 55 ≈

iah, subject to governmental tax & sei

# DESSERTS Es Teler Avocado, coconut, jackfruit, palm sugar, chia seeds. \$ 45 ≈ GELATO ONE SCOOP Coconut • Raspberry • Coconut Lime \$ 27 ≈ Es Campur Avocado, coconut, jackfruit, black grass jelly, rainbow jelly, and fermented cassava. \$ 45 R Prices are in thousand rupiah, subject to governmental tax & servi

# DRINKS Traditional

| Es Melon Serut Selasih