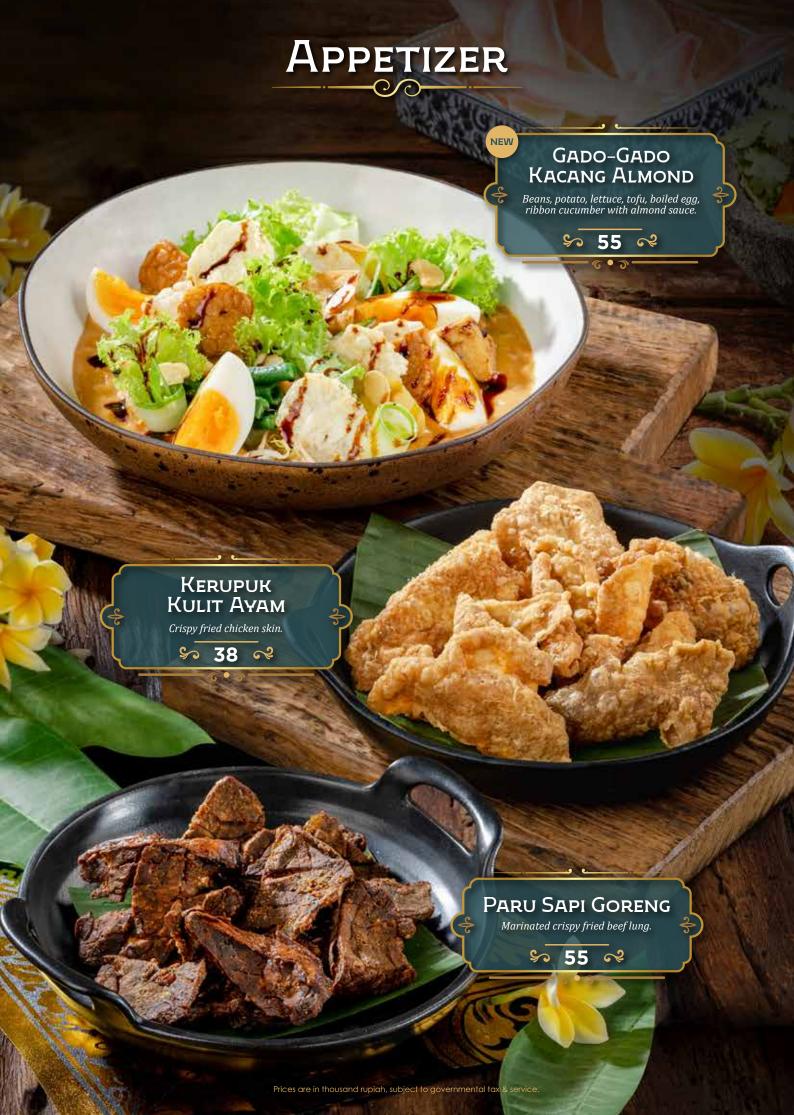

## DEWATA

by Monsieur Spoon

INDONESIAN FINE FOODS



































































SAMBAL PENYET



## DESSERTS



Date pudding with butter scotch sauce and coconut ice cream.

\$ 68 ≈

#### DEGAN MOUSSE CAKE

Mousse in chocolate coconut shaped shell with micro sponge, coconut crumble, coconut pudding, served with coconut gelato.

\$ 72 ×

#### GABIN TAPE

Fermented cassava served with coconut gelato and creamy sauce.

\$ 55 ≈

iah, subject to governmental tax & sei

# DESSERTS Es Teler Avocado, coconut, jackfruit, palm sugar, chia seeds. \$ 45 ≈ GELATO ONE SCOOP Coconut • Raspberry • Coconut Lime \$ 27 ≈ Es Campur Avocado, coconut, jackfruit, black grass jelly, rainbow jelly, and fermented cassava. \$ 45 R Prices are in thousand rupiah, subject to governmental tax & servi

# DRINKS Traditional

| Es Melon Serut