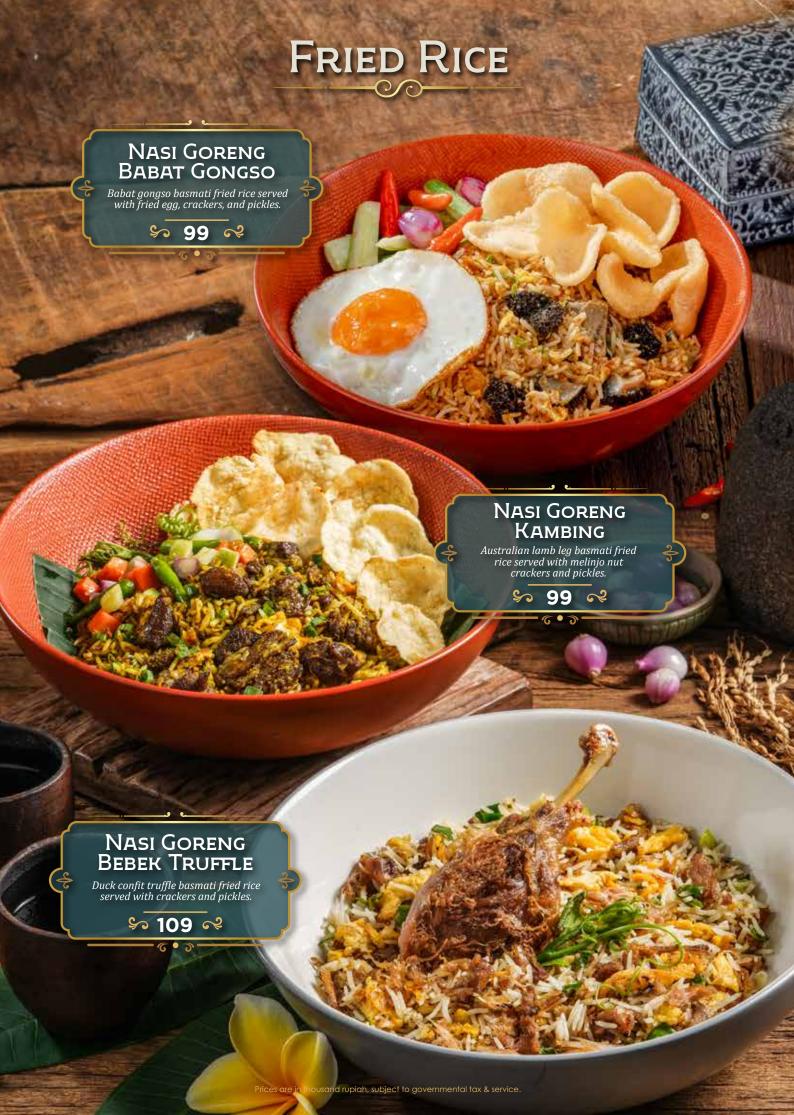

## DEWATA

by Monsieur Spoon

INDONESIAN FINE FOODS



































































SAMBAL PENYET



## DESSERTS



Date pudding with butter scotch sauce and coconut ice cream.

\$ 68 ≈

#### DEGAN MOUSSE CAKE

Mousse in chocolate coconut shaped shell with micro sponge, coconut crumble, coconut pudding, served with coconut gelato.

\$ 72 ×

#### GABIN TAPE

Fermented cassava served with coconut gelato and creamy sauce.

\$ 55 ≈

iah, subject to governmental tax & sei

# DESSERTS Es Teler Avocado, coconut, jackfruit, palm sugar, chia seeds. \$ 45 ≈ GELATO ONE SCOOP Coconut • Raspberry • Coconut Lime \$ 27 ≈ Es Campur Avocado, coconut, jackfruit, black grass jelly, rainbow jelly, and fermented cassava. \$ 45 R Prices are in thousand rupiah, subject to governmental tax & servi

# DRINKS Traditional

| Es Melon Serut Selasih Pisang Am