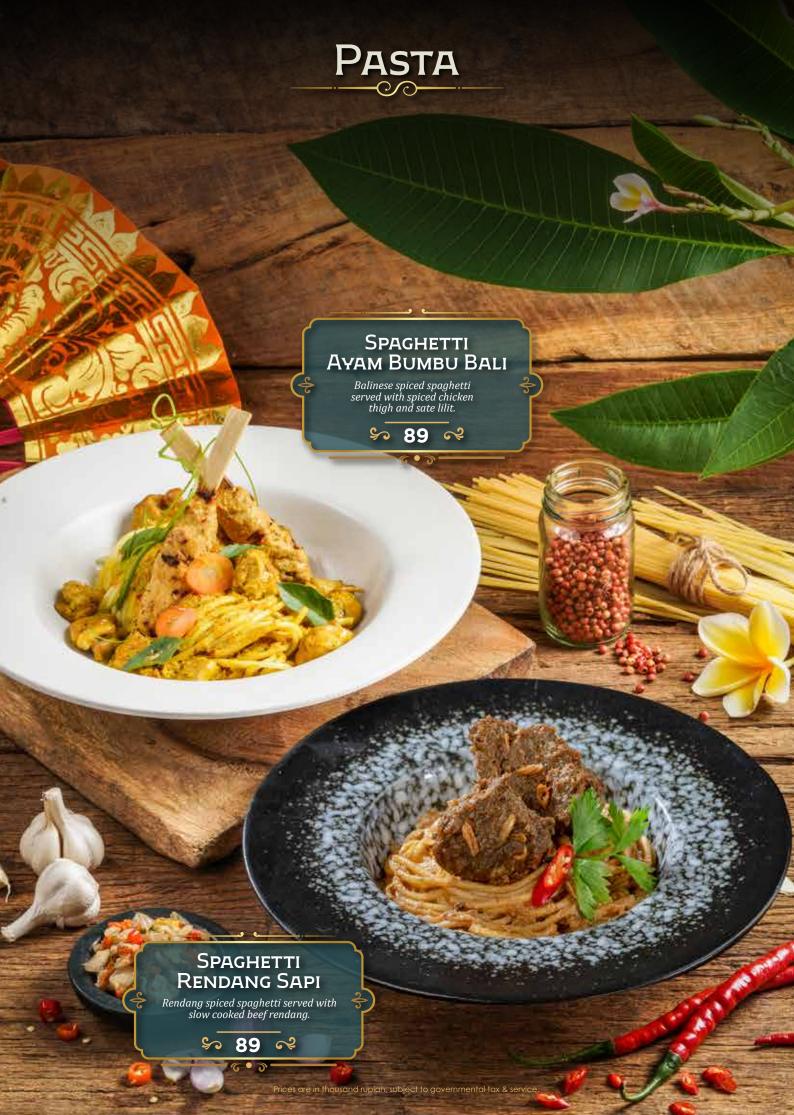

## DEWATA

by Monsieur Spoon

INDONESIAN FINE FOODS



































































SAMBAL PENYET



## DESSERTS



Date pudding with butter scotch sauce and coconut ice cream.

\$ 68 ≈

#### DEGAN MOUSSE CAKE

Mousse in chocolate coconut shaped shell with micro sponge, coconut crumble, coconut pudding, served with coconut gelato.

\$ 72 ×

#### GABIN TAPE

Fermented cassava served with coconut gelato and creamy sauce.

\$ 55 ≈

iah, subject to governmental tax & sei

# DESSERTS Es Teler Avocado, coconut, jackfruit, palm sugar, chia seeds. \$ 45 ≈ GELATO ONE SCOOP Coconut • Raspberry • Coconut Lime \$ 27 ≈ Es Campur Avocado, coconut, jackfruit, black grass jelly, rainbow jelly, and fermented cassava. \$ 45 R Prices are in thousand rupiah, subject to governmental tax & servi

# DRINKS Traditional

| Es Melon Serut Selasih Pisang Ambon Syrup,