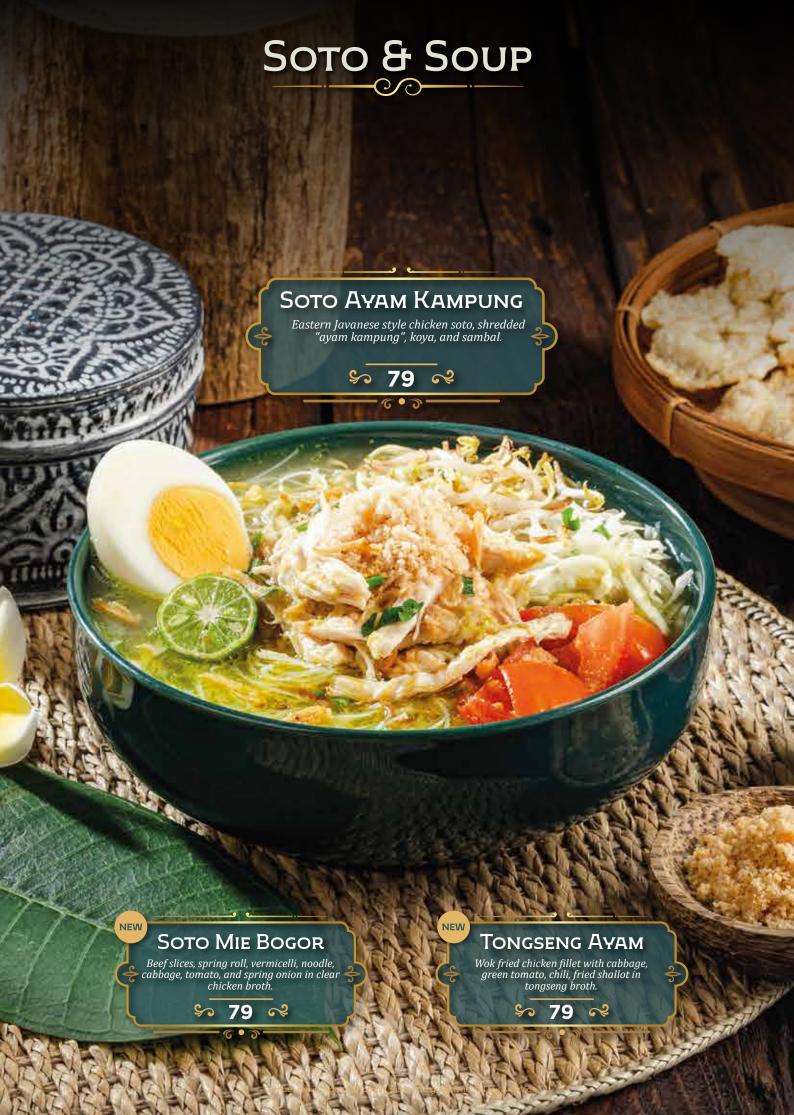

## DEWATA

by Monsieur Spoon

INDONESIAN FINE FOODS



































































SAMBAL PENYET



## DESSERTS



Date pudding with butter scotch sauce and coconut ice cream.

\$ 68 ≈

#### DEGAN MOUSSE CAKE

Mousse in chocolate coconut shaped shell with micro sponge, coconut crumble, coconut pudding, served with coconut gelato.

\$ 72 ×

#### GABIN TAPE

Fermented cassava served with coconut gelato and creamy sauce.

\$ 55 ≈

iah, subject to governmental tax & sei

# DESSERTS Es Teler Avocado, coconut, jackfruit, palm sugar, chia seeds. \$ 45 ≈ GELATO ONE SCOOP Coconut • Raspberry • Coconut Lime \$ 27 ≈ Es Campur Avocado, coconut, jackfruit, black grass jelly, rainbow jelly, and fermented cassava. \$ 45 R Prices are in thousand rupiah, subject to governmental tax & servi

# DRINKS Traditional

| Es Melon Serut Selasih Pisang Ambon Syrup, Home Ma