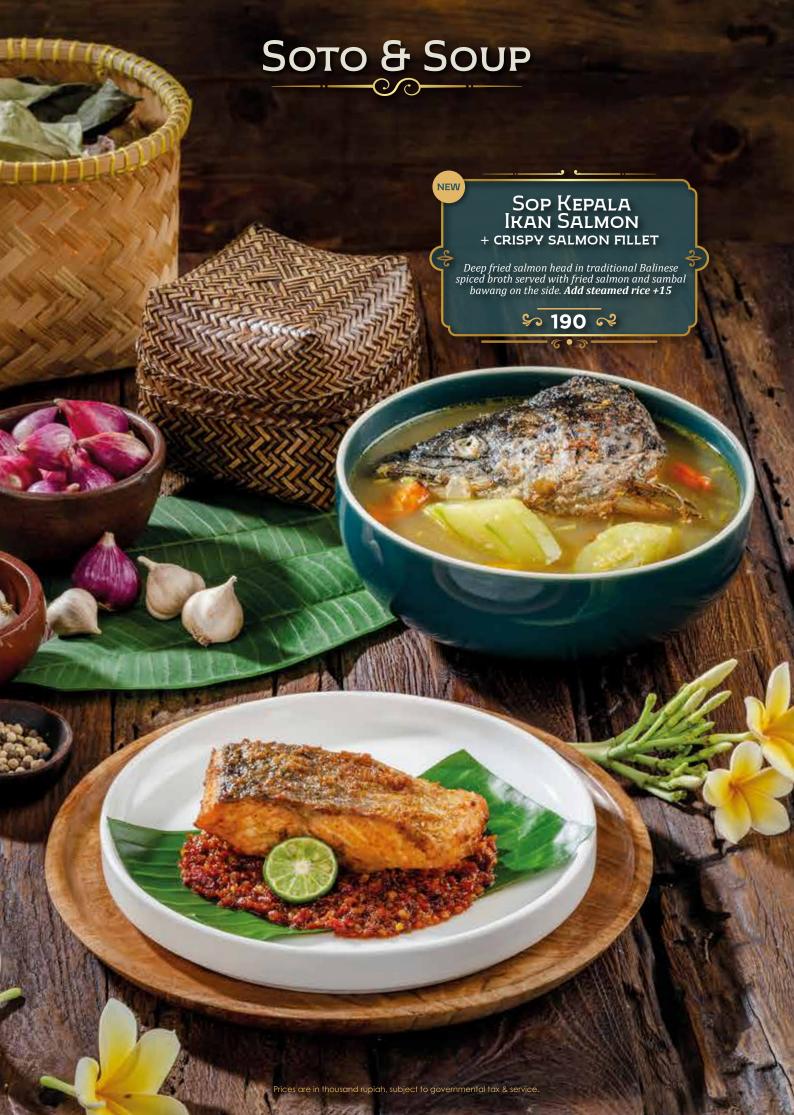

## DEWATA

by Monsieur Spoon

INDONESIAN FINE FOODS



































































SAMBAL PENYET



## DESSERTS



Date pudding with butter scotch sauce and coconut ice cream.

\$ 68 ≈

#### DEGAN MOUSSE CAKE

Mousse in chocolate coconut shaped shell with micro sponge, coconut crumble, coconut pudding, served with coconut gelato.

\$ 72 ×

#### GABIN TAPE

Fermented cassava served with coconut gelato and creamy sauce.

\$ 55 ≈

iah, subject to governmental tax & sei

# DESSERTS Es Teler Avocado, coconut, jackfruit, palm sugar, chia seeds. \$ 45 ≈ GELATO ONE SCOOP Coconut • Raspberry • Coconut Lime \$ 27 ≈ Es Campur Avocado, coconut, jackfruit, black grass jelly, rainbow jelly, and fermented cassava. \$ 45 R Prices are in thousand rupiah, subject to governmental tax & servi

# DRINKS Traditional

| Es Melon Serut Selasih Pisang Ambon Syrup, Hom