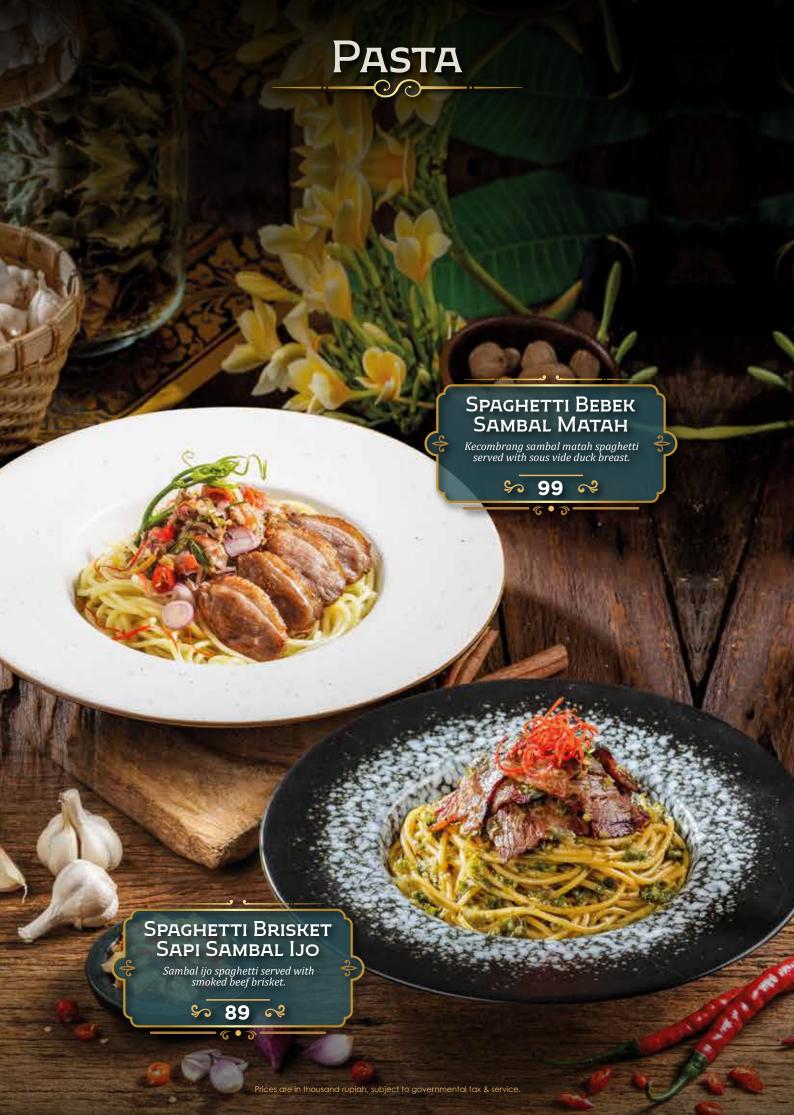

## DEWATA

by Monsieur Spoon

INDONESIAN FINE FOODS



































































SAMBAL PENYET



## DESSERTS



Date pudding with butter scotch sauce and coconut ice cream.

\$ 68 ≈

#### DEGAN MOUSSE CAKE

Mousse in chocolate coconut shaped shell with micro sponge, coconut crumble, coconut pudding, served with coconut gelato.

\$ 72 ×

#### GABIN TAPE

Fermented cassava served with coconut gelato and creamy sauce.

\$ 55 ≈

iah, subject to governmental tax & sei

# DESSERTS Es Teler Avocado, coconut, jackfruit, palm sugar, chia seeds. \$ 45 ≈ GELATO ONE SCOOP Coconut • Raspberry • Coconut Lime \$ 27 ≈ Es Campur Avocado, coconut, jackfruit, black grass jelly, rainbow jelly, and fermented cassava. \$ 45 R Prices are in thousand rupiah, subject to governmental tax & servi

# DRINKS Traditional

| Es Melon Serut Selasih Pisang Ambon Syru