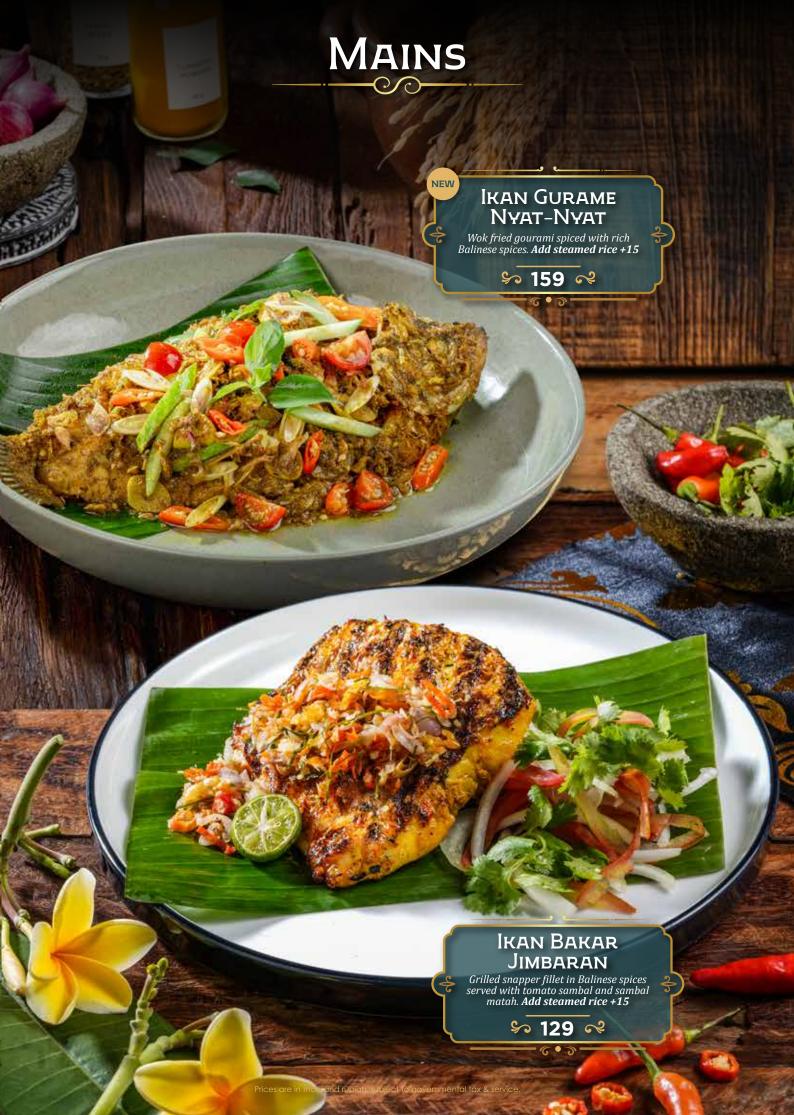

## DEWATA

by Monsieur Spoon

INDONESIAN FINE FOODS



































































SAMBAL PENYET



## DESSERTS



Date pudding with butter scotch sauce and coconut ice cream.

\$ 68 ≈

#### DEGAN MOUSSE CAKE

Mousse in chocolate coconut shaped shell with micro sponge, coconut crumble, coconut pudding, served with coconut gelato.

\$ 72 ×

#### GABIN TAPE

Fermented cassava served with coconut gelato and creamy sauce.

\$ 55 ≈

iah, subject to governmental tax & sei

# DESSERTS Es Teler Avocado, coconut, jackfruit, palm sugar, chia seeds. \$ 45 ≈ GELATO ONE SCOOP Coconut • Raspberry • Coconut Lime \$ 27 ≈ Es Campur Avocado, coconut, jackfruit, black grass jelly, rainbow jelly, and fermented cassava. \$ 45 R Prices are in thousand rupiah, subject to governmental tax & servi

# DRINKS Traditional

| Es Melon Serut Selasih Pisang Ambon Syrup, Home Made Melon Syrup, Li