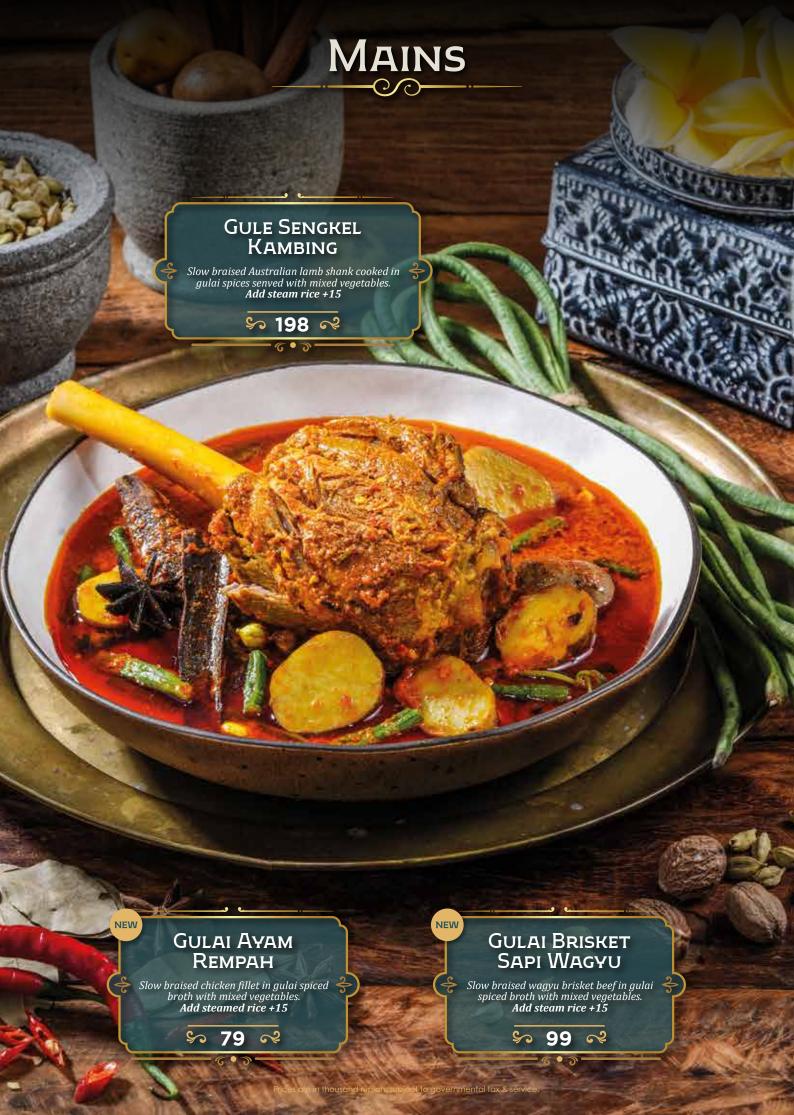

## DEWATA

by Monsieur Spoon

INDONESIAN FINE FOODS



































































SAMBAL PENYET



## DESSERTS



Date pudding with butter scotch sauce and coconut ice cream.

\$ 68 ≈

#### DEGAN MOUSSE CAKE

Mousse in chocolate coconut shaped shell with micro sponge, coconut crumble, coconut pudding, served with coconut gelato.

\$ 72 ×

#### GABIN TAPE

Fermented cassava served with coconut gelato and creamy sauce.

\$ 55 ≈

iah, subject to governmental tax & sei

# DESSERTS Es Teler Avocado, coconut, jackfruit, palm sugar, chia seeds. \$ 45 ≈ GELATO ONE SCOOP Coconut • Raspberry • Coconut Lime \$ 27 ≈ Es Campur Avocado, coconut, jackfruit, black grass jelly, rainbow jelly, and fermented cassava. \$ 45 R Prices are in thousand rupiah, subject to governmental tax & servi

# DRINKS Traditional

| Es Melon Serut Selasih Pisang Ambon Syrup, Home Made Melon Syr