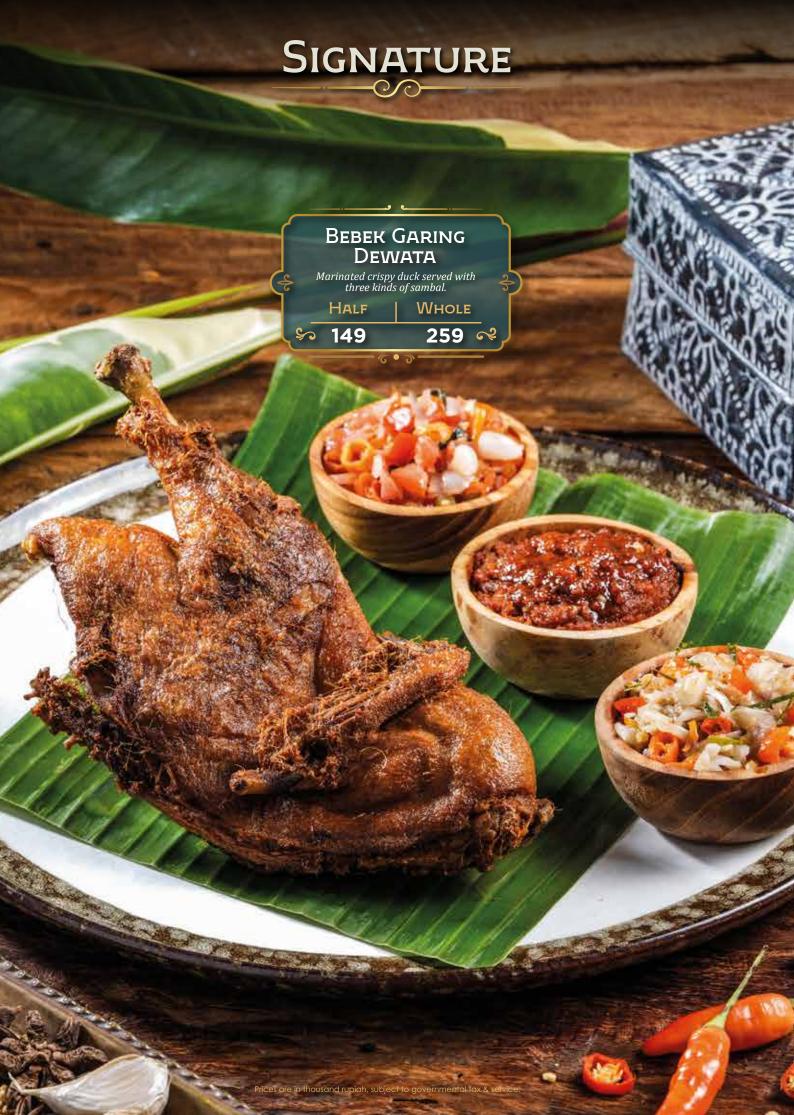

## DEWATA

by Monsieur Spoon

INDONESIAN FINE FOODS



































































SAMBAL PENYET



## DESSERTS



Date pudding with butter scotch sauce and coconut ice cream.

\$ 68 ≈

#### DEGAN MOUSSE CAKE

Mousse in chocolate coconut shaped shell with micro sponge, coconut crumble, coconut pudding, served with coconut gelato.

\$ 72 ×

#### GABIN TAPE

Fermented cassava served with coconut gelato and creamy sauce.

\$ 55 ≈

iah, subject to governmental tax & sei

# DESSERTS Es Teler Avocado, coconut, jackfruit, palm sugar, chia seeds. \$ 45 ≈ GELATO ONE SCOOP Coconut • Raspberry • Coconut Lime \$ 27 ≈ Es Campur Avocado, coconut, jackfruit, black grass jelly, rainbow jelly, and fermented cassava. \$ 45 R Prices are in thousand rupiah, subject to governmental tax & servi

# DRINKS Traditional

| Es Melon Serut Selasih P