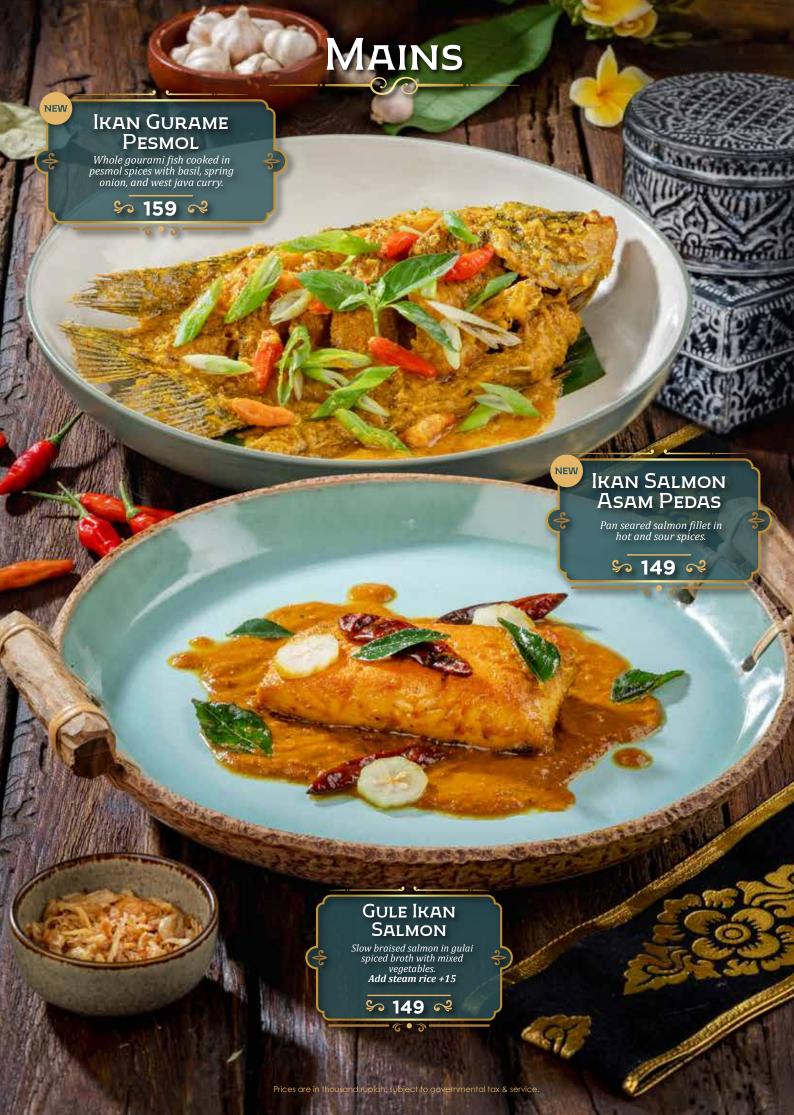

## DEWATA

by Monsieur Spoon

INDONESIAN FINE FOODS



































































SAMBAL PENYET



## DESSERTS



Date pudding with butter scotch sauce and coconut ice cream.

\$ 68 ≈

#### DEGAN MOUSSE CAKE

Mousse in chocolate coconut shaped shell with micro sponge, coconut crumble, coconut pudding, served with coconut gelato.

\$ 72 ×

#### GABIN TAPE

Fermented cassava served with coconut gelato and creamy sauce.

\$ 55 ≈

iah, subject to governmental tax & sei

# DESSERTS Es Teler Avocado, coconut, jackfruit, palm sugar, chia seeds. \$ 45 ≈ GELATO ONE SCOOP Coconut • Raspberry • Coconut Lime \$ 27 ≈ Es Campur Avocado, coconut, jackfruit, black grass jelly, rainbow jelly, and fermented cassava. \$ 45 R Prices are in thousand rupiah, subject to governmental tax & servi

# DRINKS Traditional

| Es Melon Serut Selasih Pisang Ambon Syrup, Home Made Melon Syrup,