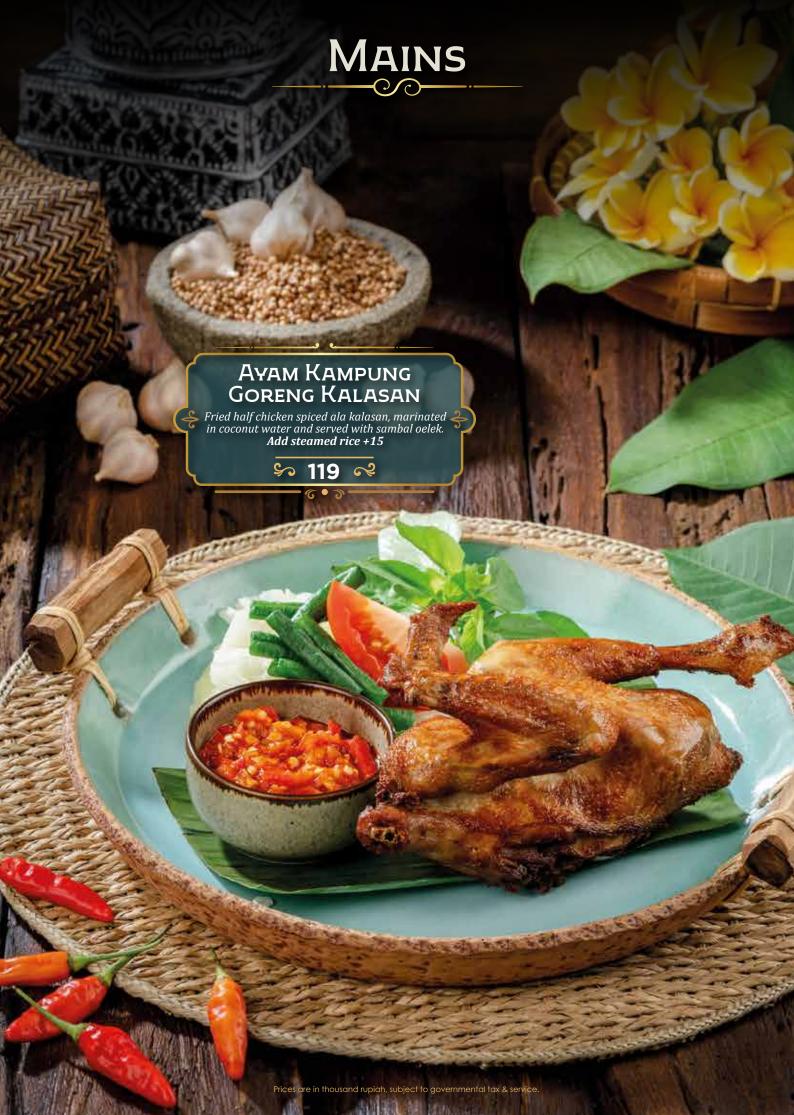

## DEWATA

by Monsieur Spoon

INDONESIAN FINE FOODS



































































SAMBAL PENYET



## DESSERTS



Date pudding with butter scotch sauce and coconut ice cream.

\$ 68 ≈

#### DEGAN MOUSSE CAKE

Mousse in chocolate coconut shaped shell with micro sponge, coconut crumble, coconut pudding, served with coconut gelato.

\$ 72 ×

#### GABIN TAPE

Fermented cassava served with coconut gelato and creamy sauce.

\$ 55 ≈

iah, subject to governmental tax & sei

# DESSERTS Es Teler Avocado, coconut, jackfruit, palm sugar, chia seeds. \$ 45 ≈ GELATO ONE SCOOP Coconut • Raspberry • Coconut Lime \$ 27 ≈ Es Campur Avocado, coconut, jackfruit, black grass jelly, rainbow jelly, and fermented cassava. \$ 45 R Prices are in thousand rupiah, subject to governmental tax & servi

# DRINKS Traditional

| Es Melon Serut Selasih Pisang Ambon Syrup, Home Made Melon