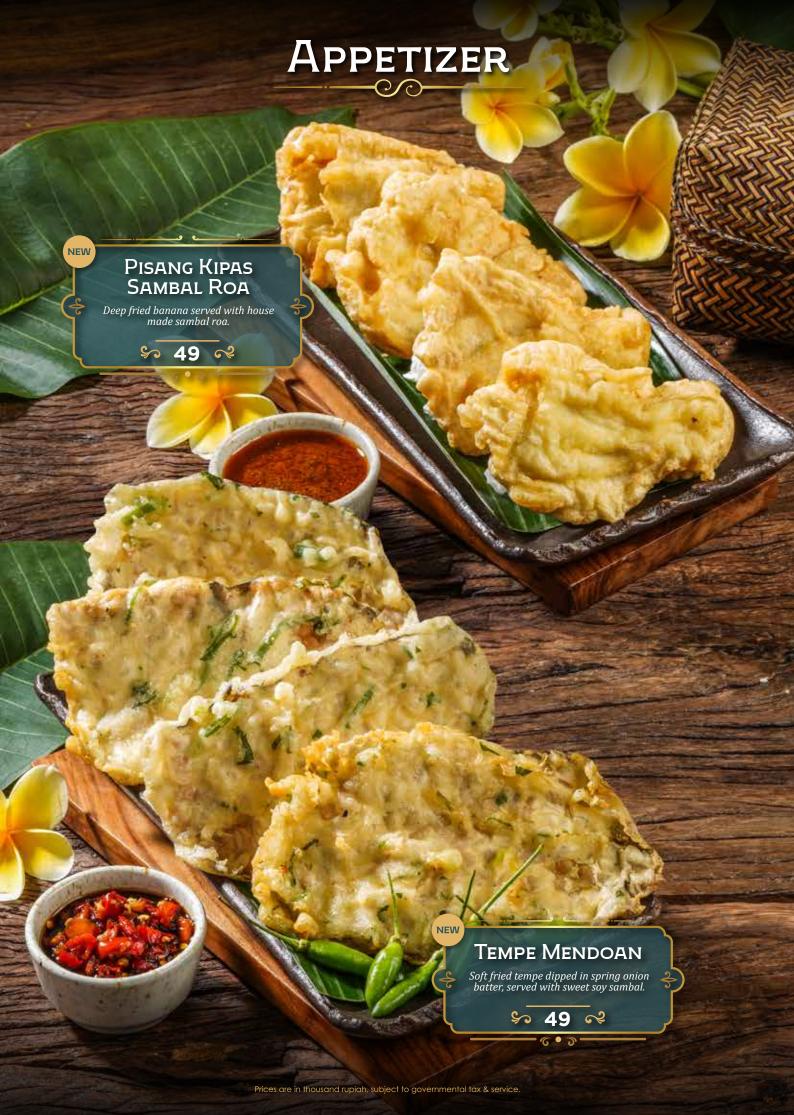

## DEWATA

by Monsieur Spoon

INDONESIAN FINE FOODS



































































SAMBAL PENYET



## DESSERTS



Date pudding with butter scotch sauce and coconut ice cream.

\$ 68 ≈

#### DEGAN MOUSSE CAKE

Mousse in chocolate coconut shaped shell with micro sponge, coconut crumble, coconut pudding, served with coconut gelato.

\$ 72 ×

#### GABIN TAPE

Fermented cassava served with coconut gelato and creamy sauce.

\$ 55 ≈

iah, subject to governmental tax & sei

# DESSERTS Es Teler Avocado, coconut, jackfruit, palm sugar, chia seeds. \$ 45 ≈ GELATO ONE SCOOP Coconut • Raspberry • Coconut Lime \$ 27 ≈ Es Campur Avocado, coconut, jackfruit, black grass jelly, rainbow jelly, and fermented cassava. \$ 45 R Prices are in thousand rupiah, subject to governmental tax & servi

# DRINKS Traditional

| Es Melon Serut S