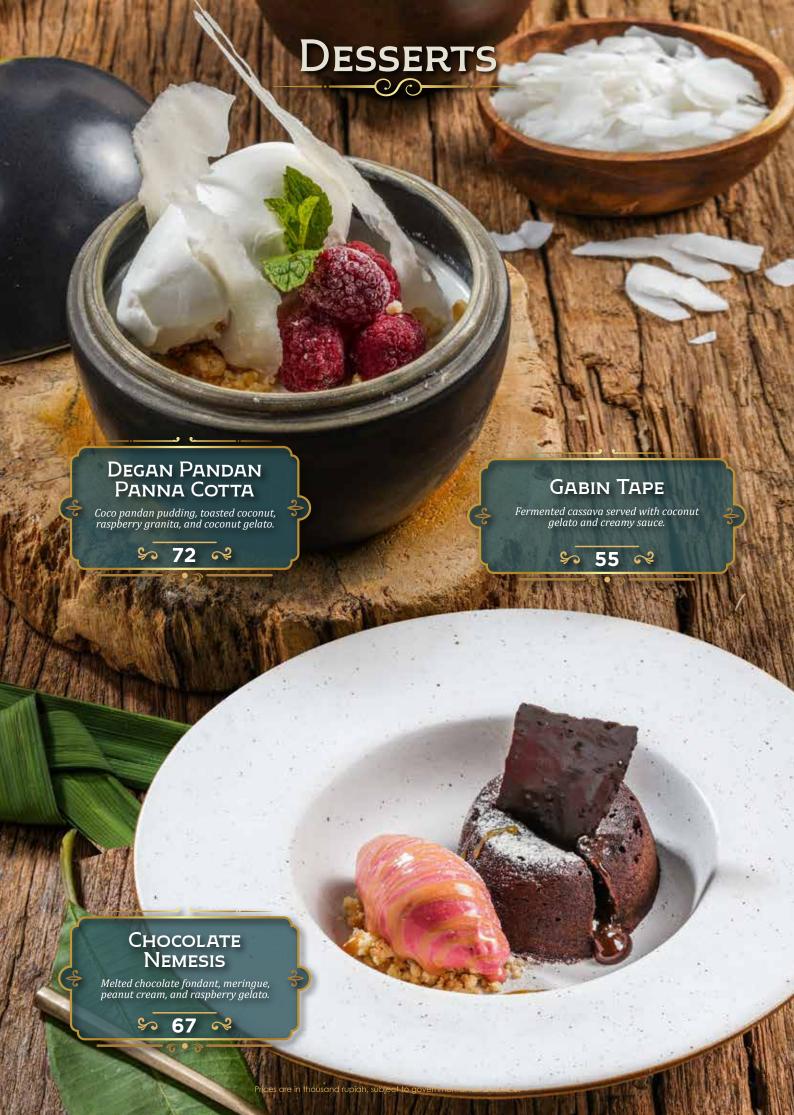

## DESSERTS

Grilled honey pinneaple, coconut lime gelato, palm sugar, and kemangi.

\$ 62 ≈

#### STICKY DATE PUDDING

Date pudding with butter scotch sauce and coconut ice cream.

\$ 68 %

# DESSERTS Es Teler Avocado, coconut, jackfruit, palm sugar, chia seeds. \$ 45 ≈ GELATO ONE SCOOP Coconut • Raspberry • Coconut Lime \$ 27 ≈ Es Campur Avocado, coconut, jackfruit, black grass jelly, rainbow jelly, and fermented cassava. \$ 45 R Prices are in thousand rupiah, subject to governmental tax & servi