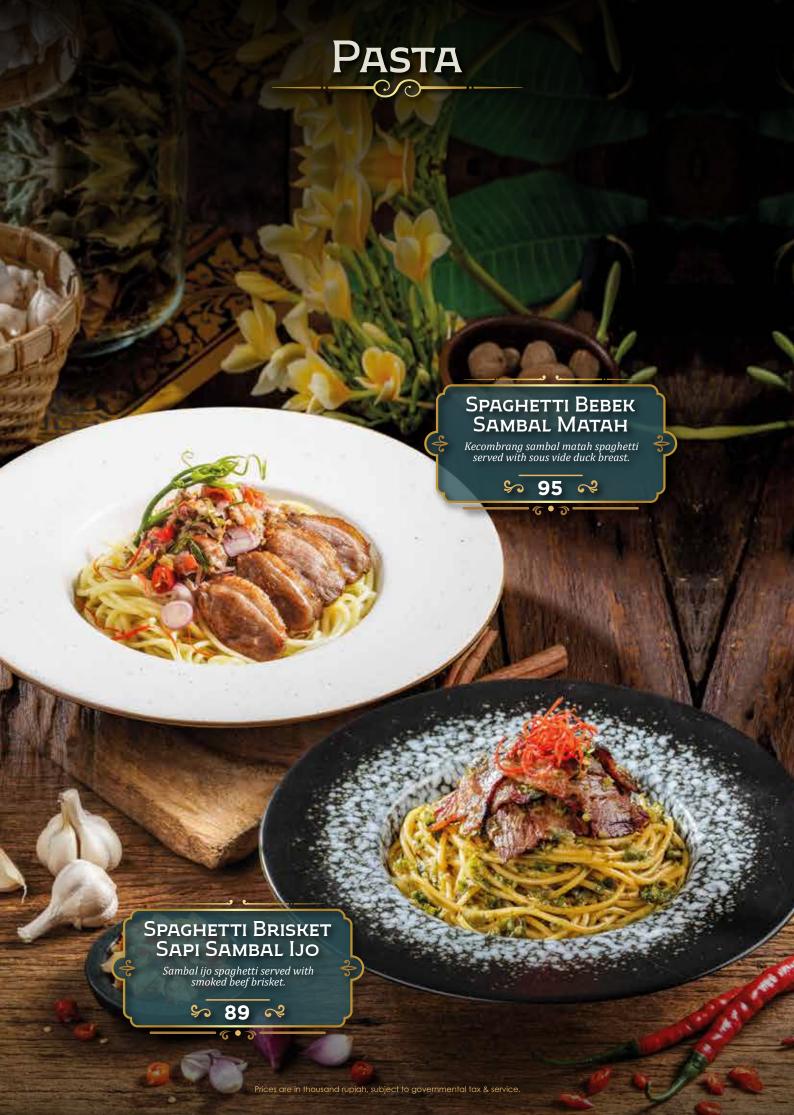

# DEWATA

by Monsieur Spoon

INDONESIAN FINE FOODS











































## SAJIAN TANAH MINANG



### Nasi Rames

| <b>7</b> 9 |
|------------|
| 69         |
| 69         |
| 69         |
|            |

**Include**: Sayur Daun Singkong, Sambal Ijo, & Lodeh Padang

## Tangga Dewata

Package A

150

(Pilihan menu utama A)

175

Package B (Semua pilihan menu utama)

· 2 Pilihan Menu Utama

· 2 Pilihan Sayur dan Pendamping

- · 2 Nasi Putih
- · Sambal Ijo





## À la carte

| MENU UTAMA: —                                  |         |                                          |           |  |
|------------------------------------------------|---------|------------------------------------------|-----------|--|
|                                                | 90      | • Gulai Ikan                             | 52        |  |
| <ul><li>Ayam Bakar</l