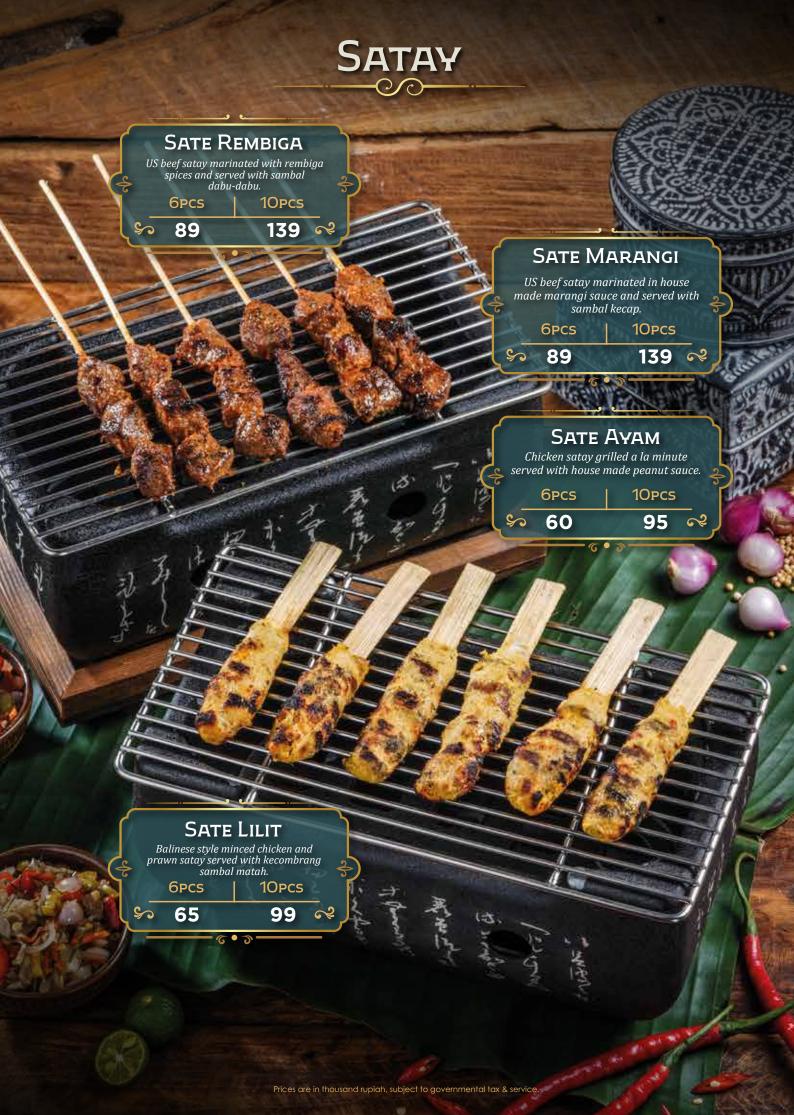

## À la carte

| MENU UTAMA: —                                  |         |                                          |           |  |
|------------------------------------------------|---------|------------------------------------------|-----------|--|
|                                                | 90      | • Gulai Ikan                             | 52        |  |
| <ul><li>Ayam Bakar</li></ul>                   | 39      | • Gulai Ikali                            | 34        |  |
| • Ayam Pop                                     | 39      | • Gulai Cincang                          | <b>52</b> |  |
| <ul><li>Ayam Goreng</li></ul>                  | 39      | • Ikan Bakar                             | 52        |  |
|                                                | 39      | • Udang Balado Petai                     | 52        |  |
| • Rendang (1 pcs   2 pcs)                      | 35   69 | • Dendeng Batokok<br>(Lado Ijo   Balado) | 52        |  |
| 🛚 • Gulai Tunjang                              | 42      |                                          |           |  |
| TAMBAHAN: ———————————————————————————————————— |         |                                          |           |  |
| • Nasi Putih                                   | 15      | • Sambal Ijo                             | 22        |  |
|                                                |         |                                          |           |  |