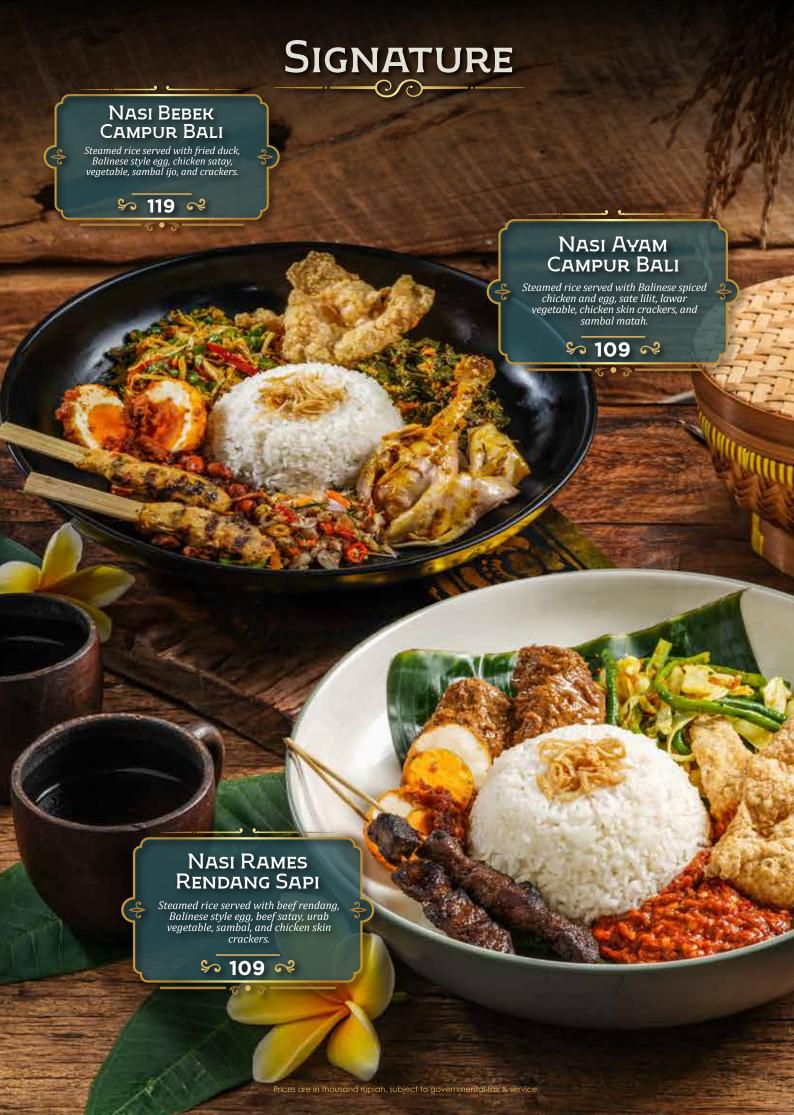

# DEWATA

by Monsieur Spoon

INDONESIAN FINE FOODS











































## SAJIAN TANAH MINANG



### Nasi Rames

| <b>7</b> 9 |
|------------|
| 69         |
| 69         |
| 69         |
|            |

**Include**: Sayur Daun Singkong, Sambal Ijo, & Lodeh Padang

## Tangga Dewata

Package A

150

(Pilihan menu utama A)

175

Package B (Semua pilihan menu utama)

· 2 Pilihan Menu Utama

· 2 Pilihan Sayur dan Pendamping

- · 2 Nasi Putih
- · Sambal Ijo





## À la carte

| MENU UTAMA: —                                  |         |                                          |           |  |
|------------------------------------------------|---------|------------------------------------------|-----------|--|
|                                                | 90      | • Gulai Ikan                             | 52        |  |
| <ul><li