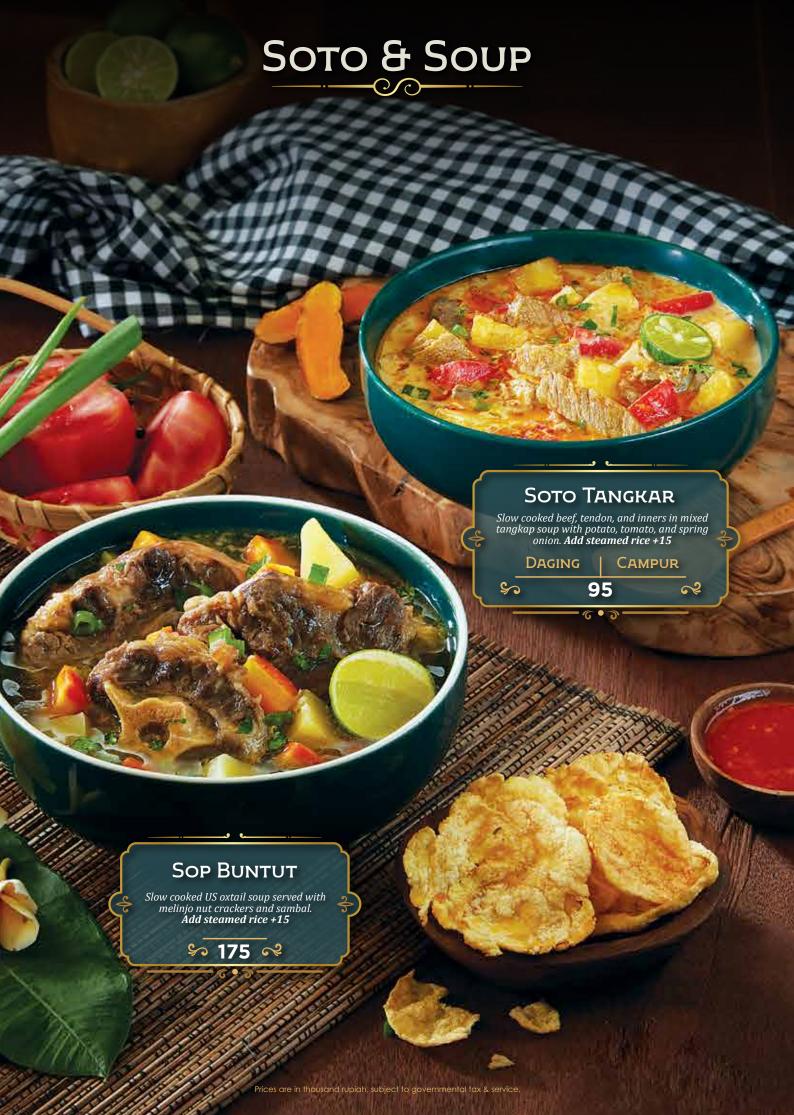

# DEWATA

by Monsieur Spoon

INDONESIAN FINE FOODS











































## SAJIAN TANAH MINANG



### Nasi Rames

| <b>7</b> 9 |
|------------|
| 69         |
| 69         |
| 69         |
|            |

**Include**: Sayur Daun Singkong, Sambal Ijo, & Lodeh Padang

## Tangga Dewata

Package A

150

(Pilihan menu utama A)

175

Package B (Semua pilihan menu utama)

· 2 Pilihan Menu Utama

· 2 Pilihan Sayur dan Pendamping

- · 2 Nasi Putih
- · Sambal Ijo





## À la carte

| MENU UTAMA: —                                  |         |                                          |           |  |
|------------------------------------------------|---------|------------------------------------------|-----------|--|
|                                                | 90      | • Gulai Ikan                             | 52        |  |
| <ul><li>Ayam Bakar</li></