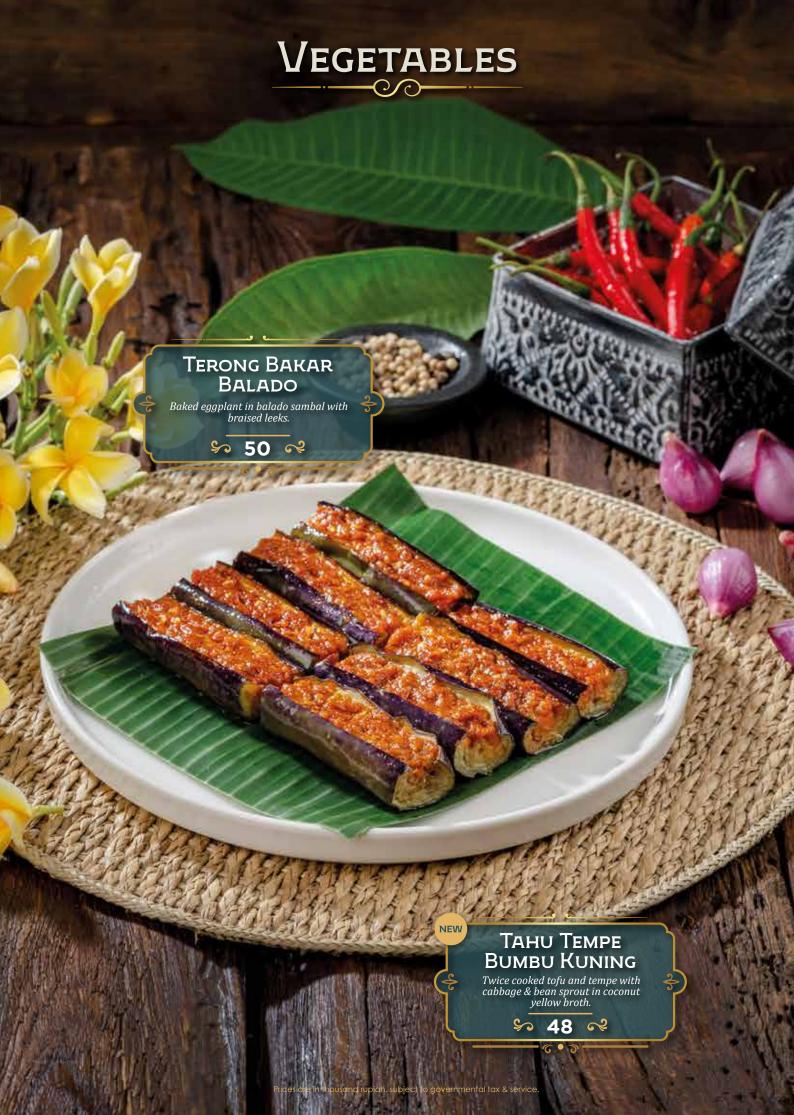

# DEWATA

by Monsieur Spoon

INDONESIAN FINE FOODS











































## SAJIAN TANAH MINANG



### Nasi Rames

| <b>7</b> 9 |
|------------|
| 69         |
| 69         |
| 69         |
|            |

**Include**: Sayur Daun Singkong, Sambal Ijo, & Lodeh Padang

## Tangga Dewata

Package A

150

(Pilihan menu utama A)

175

Package B (Semua pilihan menu utama)

· 2 Pilihan Menu Utama

· 2 Pilihan Sayur dan Pendamping

- · 2 Nasi Putih
- · Sambal Ijo





## À la carte

| MENU UTAMA: —                                  |         |                                          |           |  |
|------------------------------------------------|---------|------------------------------------------|-----------|--|
|                                                | 90      | • Gulai Ikan                             | 52        |  |
| <ul><li>Ayam Bakar</li></ul>