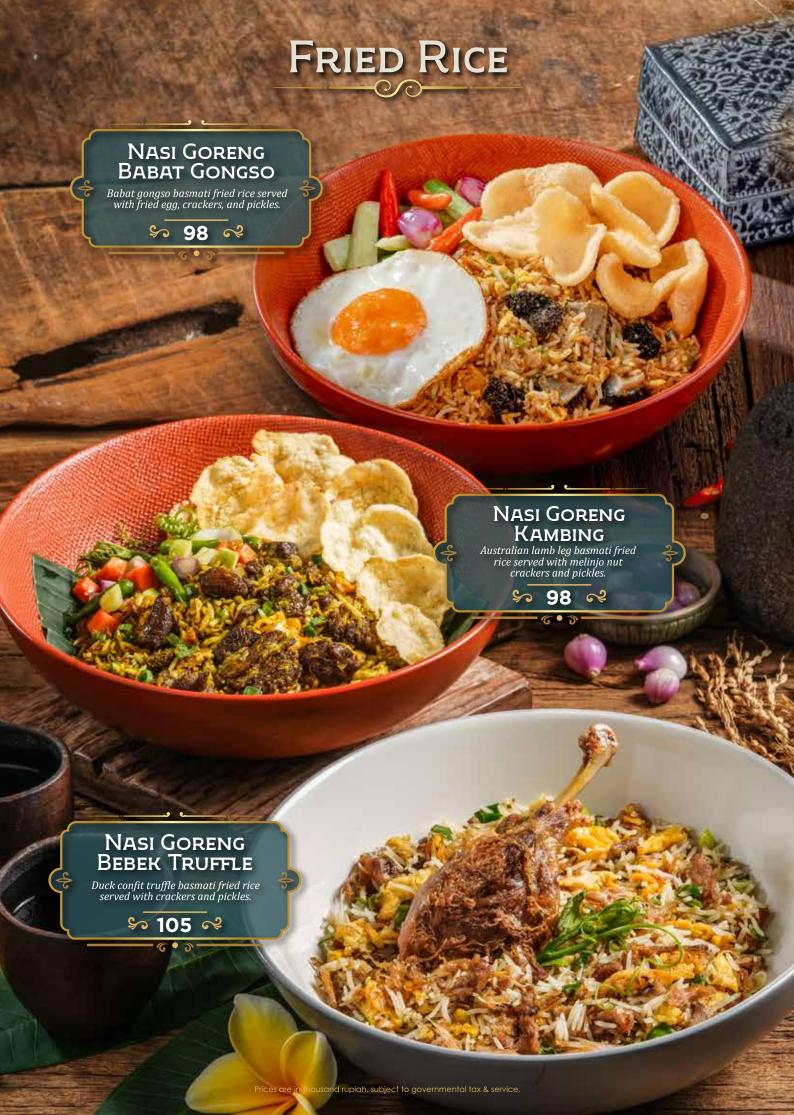

## À la carte

| MENU UTAMA: —                                  |         |                                          |           |  |
|------------------------------------------------|---------|------------------------------------------|-----------|--|
|                                                | 90      | • Gulai Ikan                             | 52        |  |
| <ul><li>Ayam Bakar</li></ul>                   | 39      | • Gulai Ikali                            | 34        |  |
| • Ayam Pop                                     | 39      | • Gulai Cincang                          | <b>52</b> |  |
| <ul><li>Ayam Goreng</li></ul>                  | 39      | • Ikan Bakar                             | 52        |  |
|                                                | 39      | • Udang Balado Petai                     | 52        |  |
| • Rendang (1 pcs   2 pcs)                      | 35   69 | • Dendeng Batokok<br>(Lado Ijo   Balado) | 52        |  |
| 🛚 • Gulai Tunjang                              | 42      |                                          |           |  |
| TAMBAHAN: ———————————————————————————————————— |         |                                          |           |  |
| • Nasi Putih                                   | 15      | • Sambal Ijo                             | 22        |  |
|                                                |         |                                          |           |  |