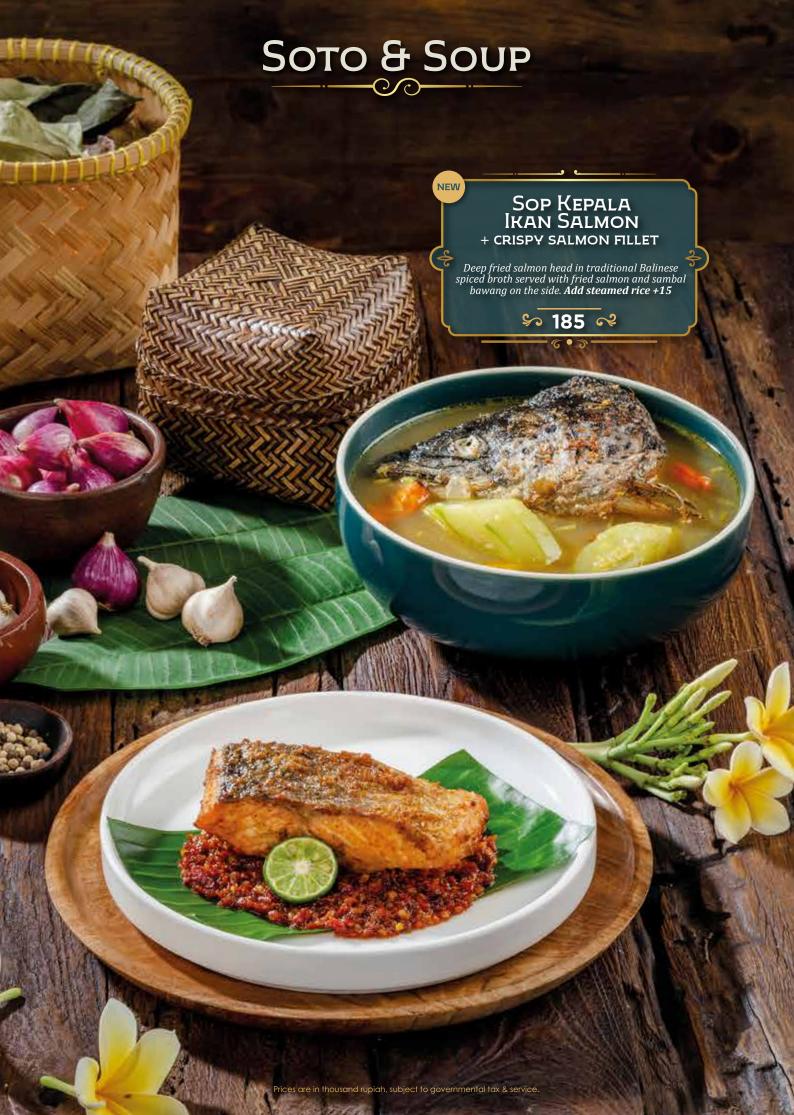

# DEWATA

by Monsieur Spoon

INDONESIAN FINE FOODS











































## SAJIAN TANAH MINANG



### Nasi Rames

| <b>7</b> 9 |
|------------|
| 69         |
| 69         |
| 69         |
|            |

**Include**: Sayur Daun Singkong, Sambal Ijo, & Lodeh Padang

## Tangga Dewata

Package A

150

(Pilihan menu utama A)

175

Package B (Semua pilihan menu utama)

· 2 Pilihan Menu Utama

· 2 Pilihan Sayur dan Pendamping

- · 2 Nasi Putih
- · Sambal Ijo





## À la carte

| MENU UTAMA: —                                  |         |                                          |           |  |
|------------------------------------------------|---------|------------------------------------------|-----------|--|
|                                                | 90      | • Gulai Ikan                             | 52        |  |
| <ul><li>Ayam Bakar</li>