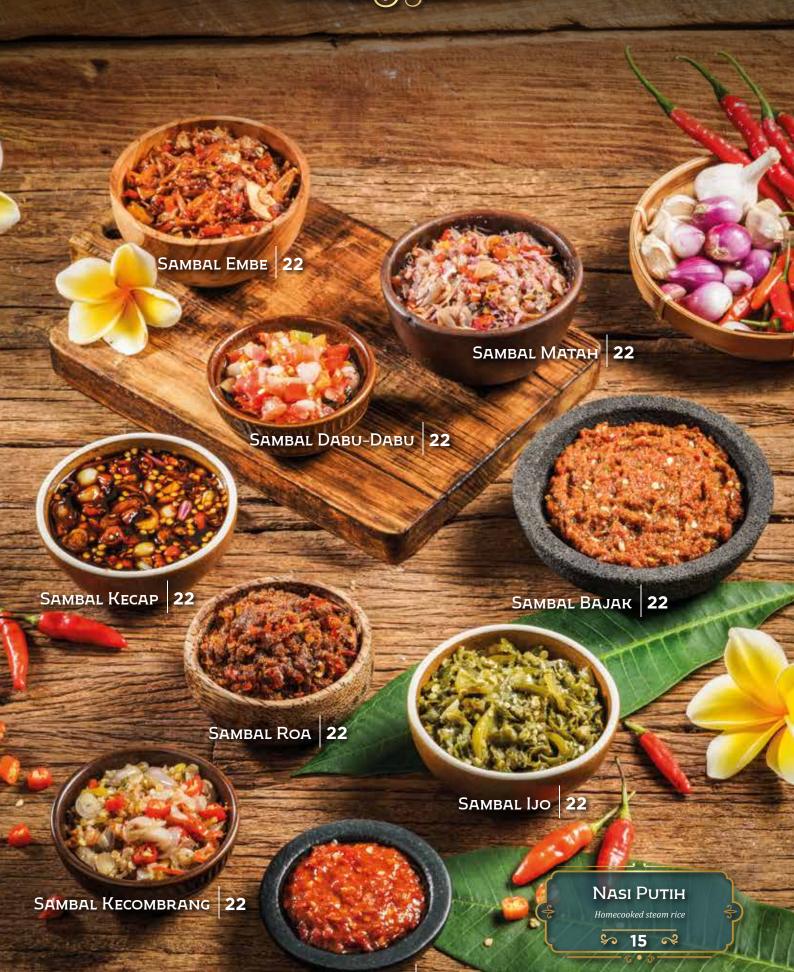

———————————— |         |                                          |           |  |
| • Nasi Putih                                   | 15      | • Sambal Ijo                             | 22        |  |
|                                                |         |                                          |           |  |

| SAYUR DAN —              |    |
|--------------------------|----|
| PENDAMPING               |    |
| · Sayur Singkong Tumbuk  | 29 |
| · Lodeh Padang           | 29 |
| • Jangek (Kerupuk Kulit) | 19 |
| • Perkedel (2pcs)        | 19 |
| • Kentang Balado         | 29 |
| • Gulai Jengkol          | 29 |
| • Telur Gulai (2pcs)     | 29 |
| • Telur Dadar (2pcs)     | 29 |
| • Telur Balado (2pcs)    | 29 |

Selection Package A

## Minuman Khas Tanah Minang





















SAMBAL PENYET

Prices are in thousand rupia



## DESSERTS



Grilled honey pinneaple, coconut lime gelato, palm sugar, and kemangi.

\$ 62 ≈

#### STICKY DATE PUDDING

Date pudding with butter scotch sauce and coconut ice cream.

\$ 68 %

# DESSERTS Es Teler Avocado, coconut, jackfruit, palm sugar, chia seeds. \$ 45 ≈ GELATO ONE SCOOP Coconut • Raspberry • Coconut Lime \$ 27 ≈ Es Campur Avocado, coconut, jackfruit, black grass jelly, rainbow jelly, and fermented cassava. \$ 45 R Prices are in thousand rupiah, subject to governmental tax & servi

# DRINKS Traditional

| ES MELON SERUT SELASIH Pisang Ambon Syrup, Home Made Melon Syrup, Lime Juice, Grated Honey Dew, Basil Seeds. | 37 |
|--------------------------------------------------------------------------------------------------------