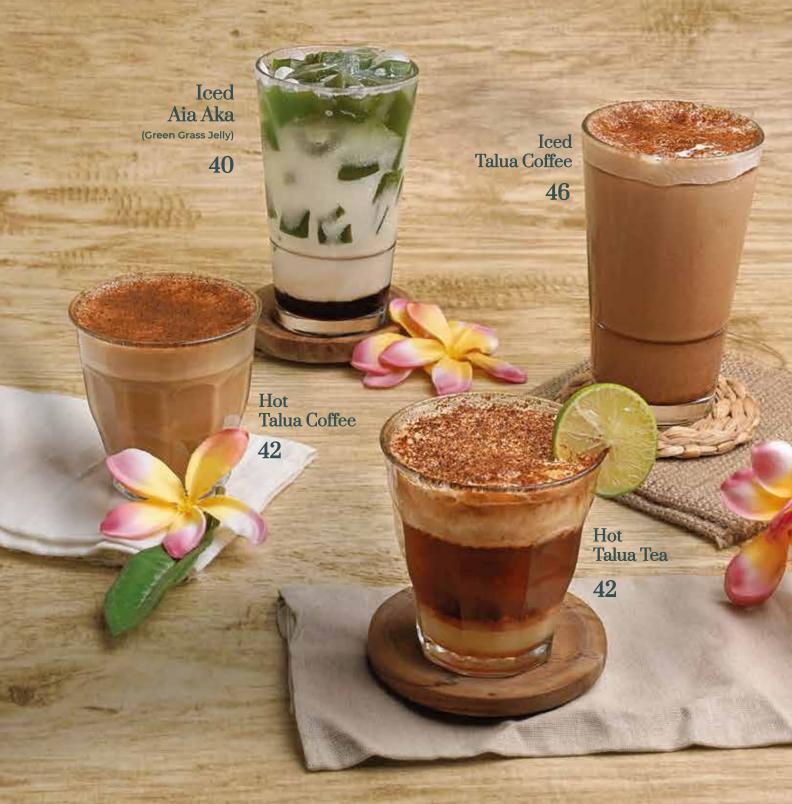

—————————————————————————————— |         |                                          |           |  |
| • Nasi Putih                                   | 15      | • Sambal Ijo                             | 22        |  |
|                                                |         |                                          |           |  |

| SAYUR DAN —              |    |
|--------------------------|----|
| PENDAMPING               |    |
| · Sayur Singkong Tumbuk  | 29 |
| · Lodeh Padang           | 29 |
| • Jangek (Kerupuk Kulit) | 19 |
| • Perkedel (2pcs)        | 19 |
| • Kentang Balado         | 29 |
| • Gulai Jengkol          | 29 |
| • Telur Gulai (2pcs)     | 29 |
| • Telur Dadar (2pcs)     | 29 |
| • Telur Balado (2pcs)    | 29 |

Selection Package A

## Minuman Khas Tanah Minang





















SAMBAL PENYET

Prices are in thousand rupia



## DESSERTS



Grilled honey pinneaple, coconut lime gelato, palm sugar, and kemangi.

\$ 62 ≈

#### STICKY DATE PUDDING

Date pudding with butter scotch sauce and coconut ice cream.

\$ 68 %

# DESSERTS Es Teler Avocado, coconut, jackfruit, palm sugar, chia seeds. \$ 45 ≈ GELATO ONE SCOOP Coconut • Raspberry • Coconut Lime \$ 27 ≈ Es Campur Avocado, coconut, jackfruit, black grass jelly, rainbow jelly, and fermented cassava. \$ 45 R Prices are in thousand rupiah, subject to governmental tax & servi

# DRINKS Traditional

| ES MELON SERUT SELASIH Pisang Ambon Syrup, Home Made Melon Syrup, Lime Juice, Grated Honey Dew, Basil Seeds. | 37 |
|--------------------------------------------------------------------------------------