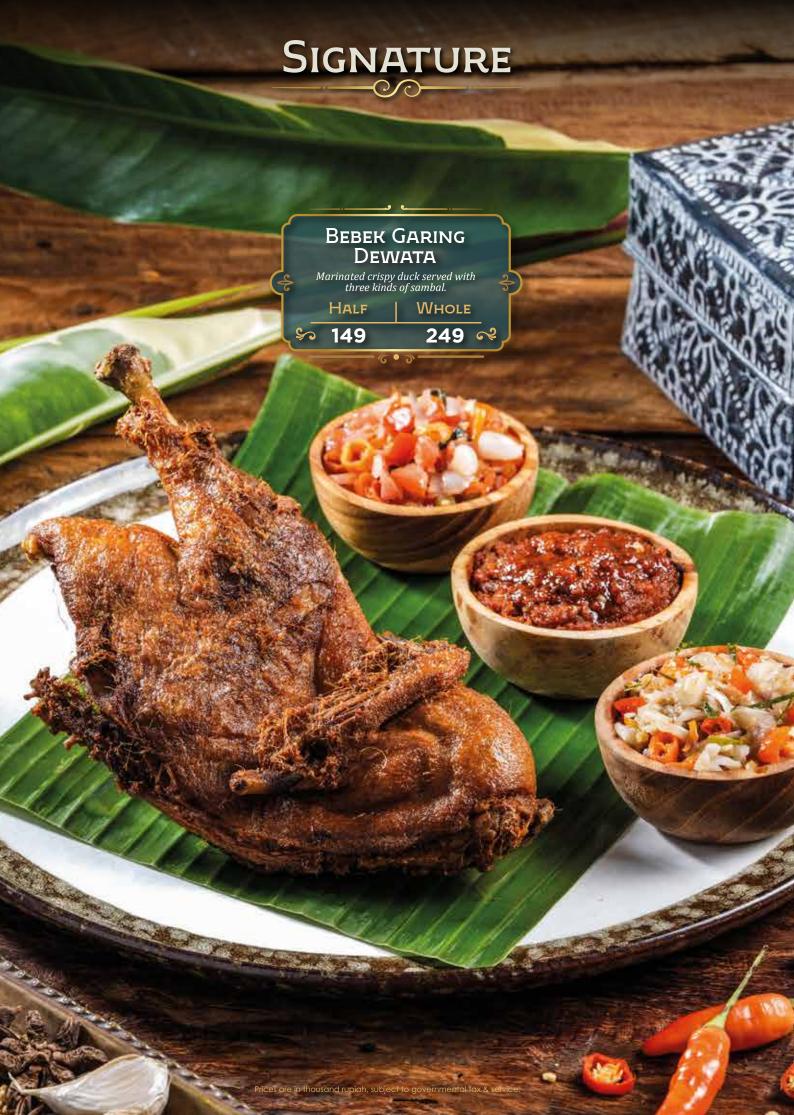

# DEWATA

by Monsieur Spoon

INDONESIAN FINE FOODS











































## SAJIAN TANAH MINANG



### Nasi Rames

| <b>7</b> 9 |
|------------|
| 69         |
| 69         |
| 69         |
|            |

**Include**: Sayur Daun Singkong, Sambal Ijo, & Lodeh Padang

## Tangga Dewata

Package A

150

(Pilihan menu utama A)

175

Package B (Semua pilihan menu utama)

· 2 Pilihan Menu Utama

· 2 Pilihan Sayur dan Pendamping

- · 2 Nasi Putih
- · Sambal Ijo





## À la carte

| MENU UTAMA: —                                  |         |                                          |           |  |
|------------------------------------------------|---------|------------------------------------------|-----------|--|
|                                                | 90      | • Gulai Ikan                             | 52        |  |
| <ul><