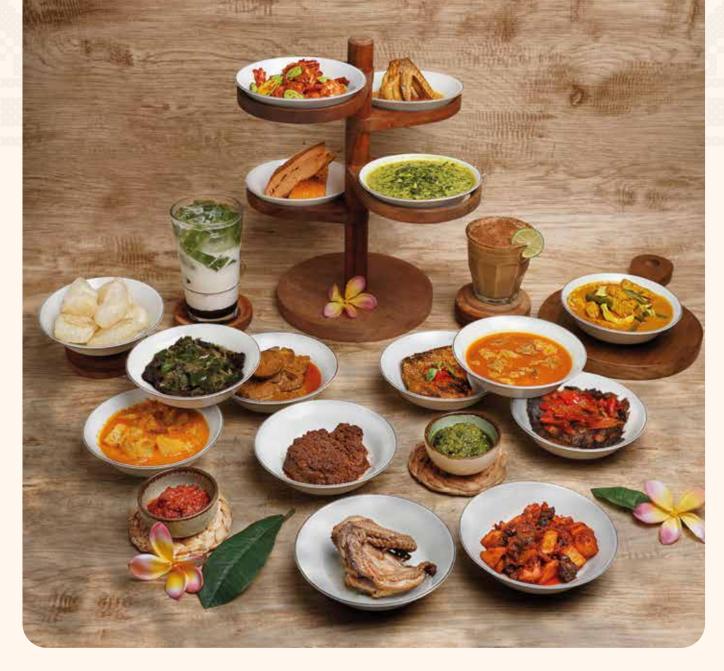

## À la carte

| MENU UTAMA: —                                  |         |                                          |           |  |
|------------------------------------------------|---------|------------------------------------------|-----------|--|
|                                                | 90      | • Gulai Ikan                             | 52        |  |
| <ul><li>Ayam Bakar</li></ul>                   | 39      | • Gulai Ikali                            | 34        |  |
| • Ayam Pop                                     | 39      | • Gulai Cincang                          | <b>52</b> |  |
| <ul><li>Ayam Goreng</li></ul>                  | 39      | • Ikan Bakar                             | 52        |  |
|                                                | 39      | • Udang Balado Petai                     | 52        |  |
| • Rendang (1 pcs   2 pcs)                      | 35   69 | • Dendeng Batokok<br>(Lado Ijo   Balado) | 52        |  |
| 🛚 • Gulai Tunjang                              | 42      |                                          |           |  |
| TAMBAHAN: ———————————————————————————————————— |         |                                          |           |  |
| • Nasi Putih                                   | 15      | • Sambal Ijo                             | 22        |  |
|                                                |         |                                          |           |  |

| SAYUR DAN —              |    |
|--------------------------|----|
| PENDAMPING               |    |
| · Sayur Singkong Tumbuk  | 29 |
| · Lodeh Padang           | 29 |
| • Jangek (Kerupuk Kulit) | 19 |
| • Perkedel (2pcs)        | 19 |
| • Kentang Balado         | 29 |
| • Gulai Jengkol          | 29 |
| • Telur Gulai (2pcs)     | 29 |
| • Telur Dadar (2pcs)     | 29 |
| • Telur Balado (2pcs)    | 29 |