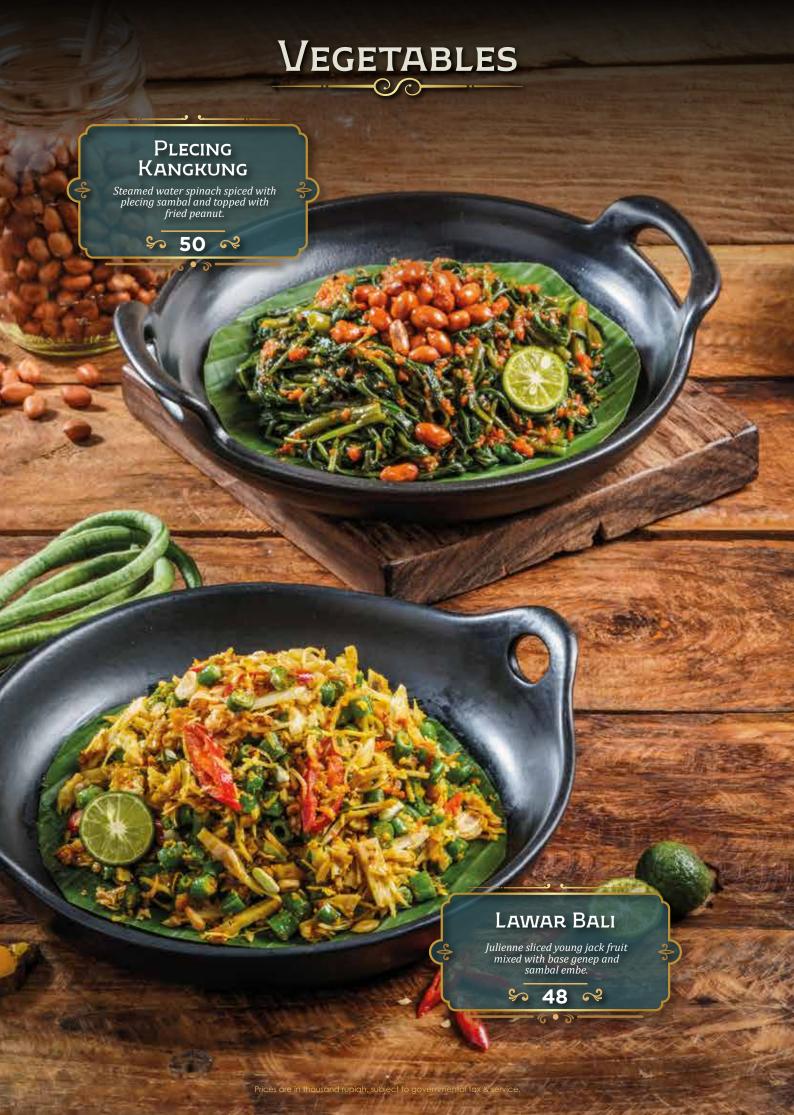

# DEWATA

by Monsieur Spoon

INDONESIAN FINE FOODS











































## SAJIAN TANAH MINANG



### Nasi Rames

| <b>7</b> 9 |
|------------|
| 69         |
| 69         |
| 69         |
|            |

**Include**: Sayur Daun Singkong, Sambal Ijo, & Lodeh Padang

## Tangga Dewata

Package A

150

(Pilihan menu utama A)

175

Package B (Semua pilihan menu utama)

· 2 Pilihan Menu Utama

· 2 Pilihan Sayur dan Pendamping

- · 2 Nasi Putih
- · Sambal Ijo





## À la carte

| MENU UTAMA: —                                  |         |                                          |           |  |
|------------------------------------------------|---------|------------------------------------------|-----------|--|
|                                                | 90      | • Gulai Ikan                             | 52        |  |
| <ul><li>Ayam Bakar</li></ul>