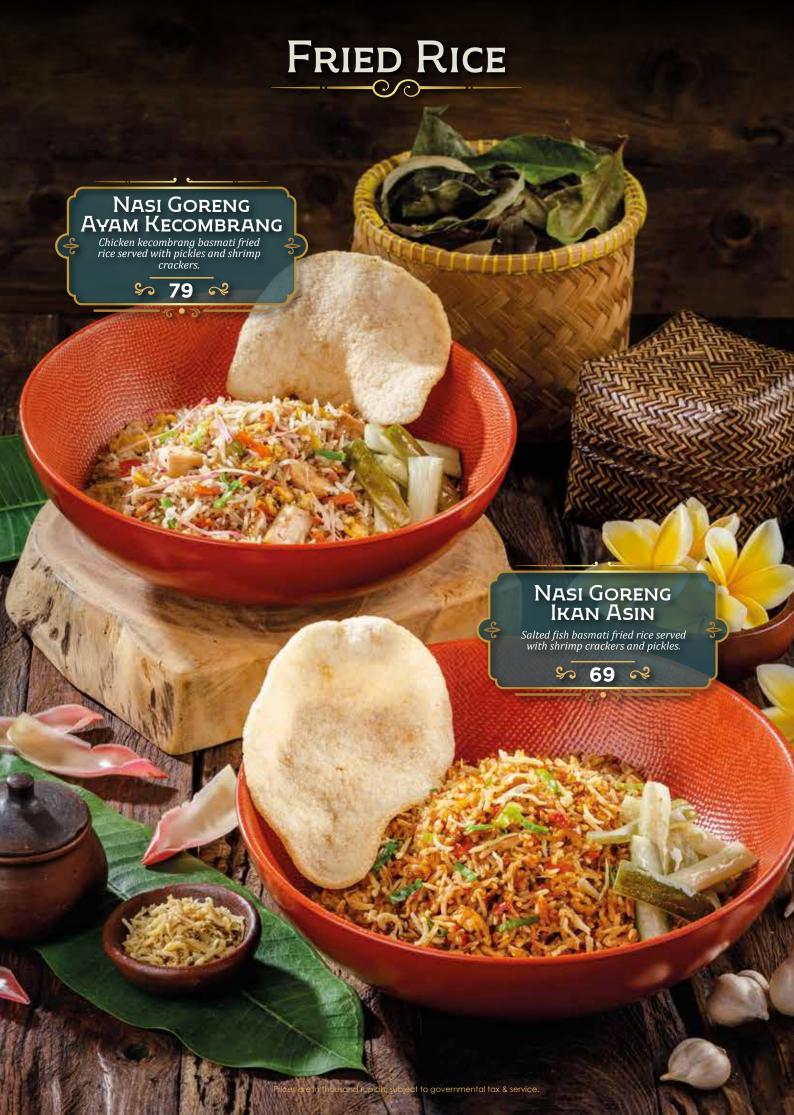

### Nasi Rames

| <b>7</b> 9 |
|------------|
| 69         |
| 69         |
| 69         |
|            |

**Include**: Sayur Daun Singkong, Sambal Ijo, & Lodeh Padang