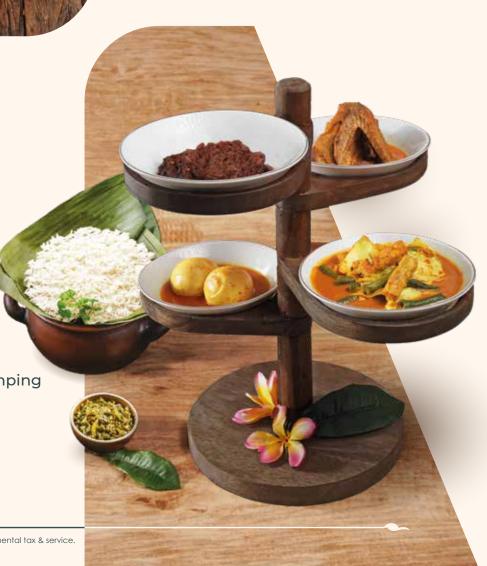

## Tangga Dewata

Package A

150

(Pilihan menu utama A)

175

Package B (Semua pilihan menu utama)

· 2 Pilihan Menu Utama

· 2 Pilihan Sayur dan Pendamping

- · 2 Nasi Putih
- · Sambal Ijo

Selection Package A