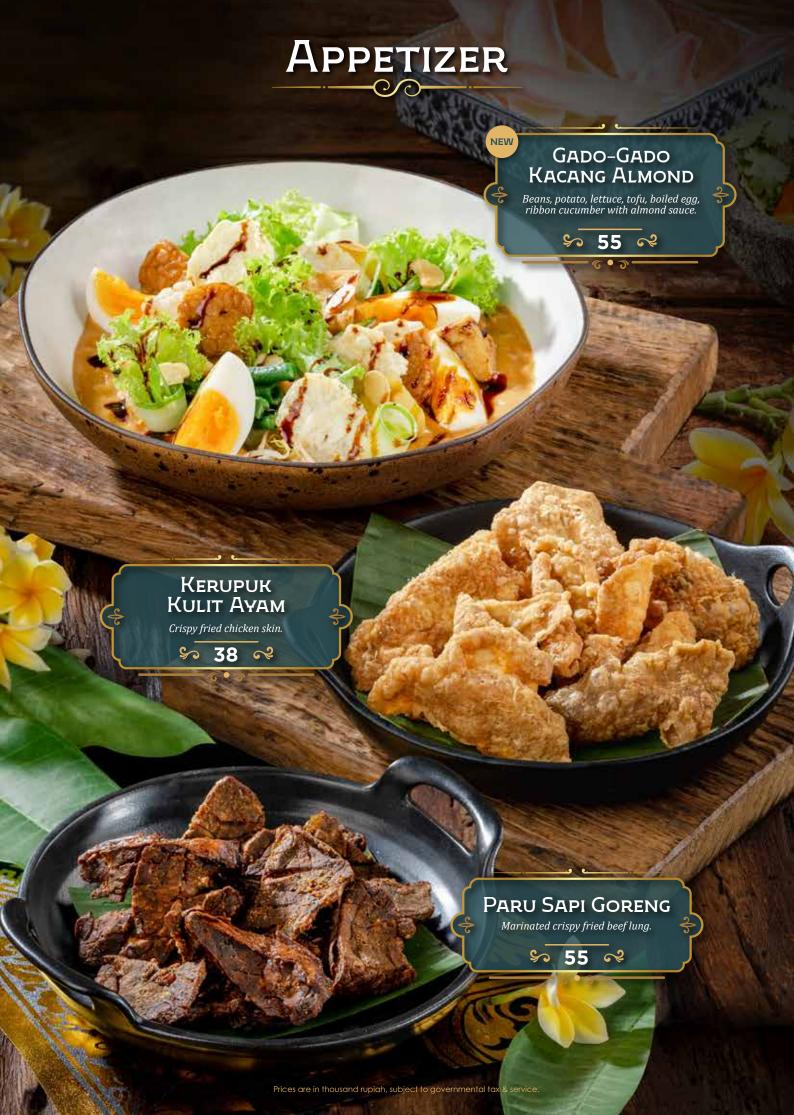

# DEWATA

by Monsieur Spoon

INDONESIAN FINE FOODS











































## SAJIAN TANAH MINANG



### Nasi Rames

| <b>7</b> 9 |
|------------|
| 69         |
| 69         |
| 69         |
|            |

**Include**: Sayur Daun Singkong, Sambal Ijo, & Lodeh Padang

## Tangga Dewata

Package A

150

(Pilihan menu utama A)

175

Package B (Semua pilihan menu utama)

· 2 Pilihan Menu Utama

· 2 Pilihan Sayur dan Pendamping

- · 2 Nasi Putih
- · Sambal Ijo





## À la carte

| MENU UTAMA: —                                  |         |                                          |           |  |
|------------------------------------------------|---------|------------------------------------------|-----------|--|
|                                                | 90      | • Gulai Ikan                             | 52        |  |
|