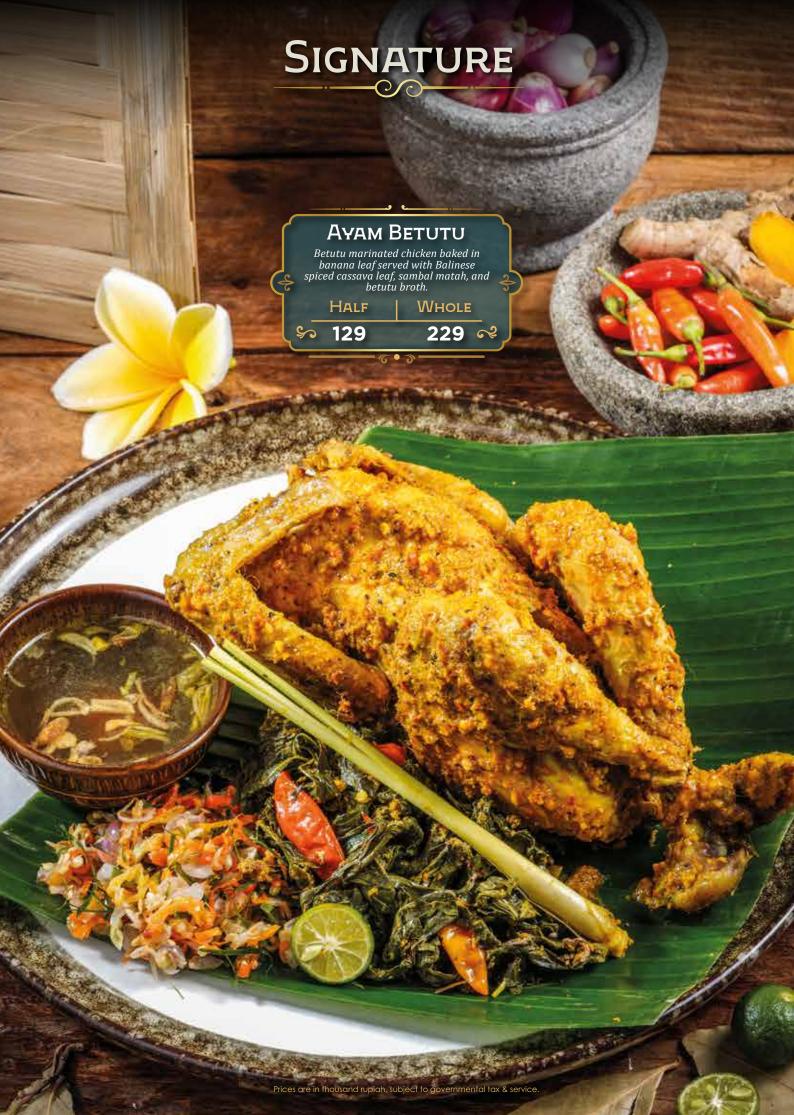

# DEWATA

by Monsieur Spoon

INDONESIAN FINE FOODS











































## SAJIAN TANAH MINANG



### Nasi Rames

| <b>7</b> 9 |
|------------|
| 69         |
| 69         |
| 69         |
|            |

**Include**: Sayur Daun Singkong, Sambal Ijo, & Lodeh Padang

## Tangga Dewata

Package A

150

(Pilihan menu utama A)

175

Package B (Semua pilihan menu utama)

· 2 Pilihan Menu Utama

· 2 Pilihan Sayur dan Pendamping

- · 2 Nasi Putih
- · Sambal Ijo





## À la carte

| MENU UTAMA: —                                  |         |                                          |           |  |
|------------------------------------------------|---------|------------------------------------------|-----------|--|
|                                                | 90      | • Gulai Ikan                             | 52        |  |
| <ul