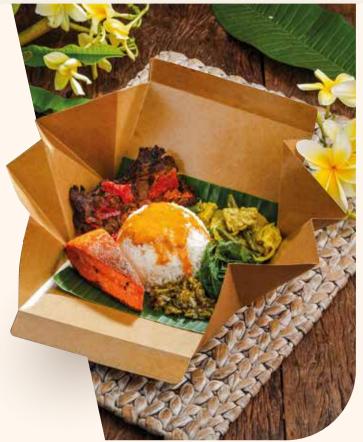

### Nasi Rames

| <b>7</b> 9 |
|------------|
| 69         |
| 69         |
| 69         |
|            |

**Include**: Sayur Daun Singkong, Sambal Ijo, & Lodeh Padang

| SAYUR DAN —              |    |
|--------------------------|----|
| PENDAMPING               |    |
| · Sayur Singkong Tumbuk  | 29 |
| · Lodeh Padang           | 29 |
| • Jangek (Kerupuk Kulit) | 19 |
| • Perkedel (2pcs)        | 19 |
| • Kentang Balado         | 29 |
| • Gulai Jengkol          | 29 |
| • Telur Gulai (2pcs)     | 29 |
| • Telur Dadar (2pcs)     | 29 |
| • Telur Balado (2pcs)    | 29 |