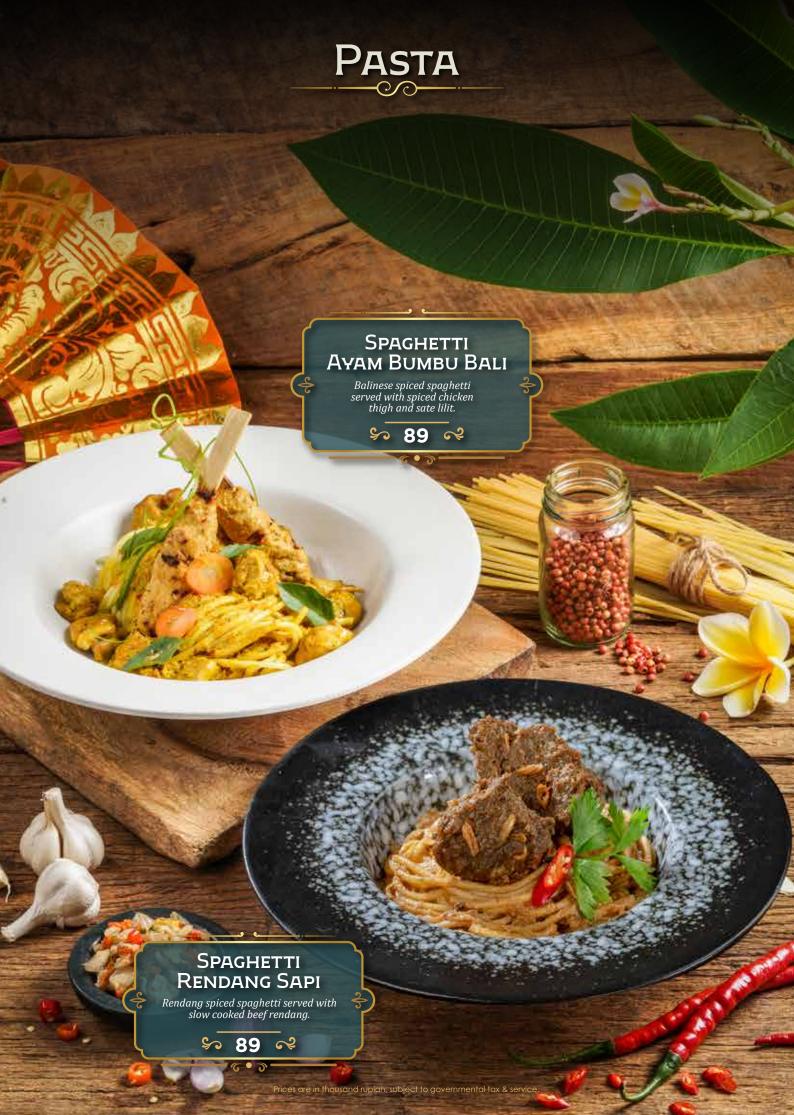

# DEWATA

by Monsieur Spoon

INDONESIAN FINE FOODS











































## SAJIAN TANAH MINANG



### Nasi Rames

| <b>7</b> 9 |
|------------|
| 69         |
| 69         |
| 69         |
|            |

**Include**: Sayur Daun Singkong, Sambal Ijo, & Lodeh Padang

## Tangga Dewata

Package A

150

(Pilihan menu utama A)

175

Package B (Semua pilihan menu utama)

· 2 Pilihan Menu Utama

· 2 Pilihan Sayur dan Pendamping

- · 2 Nasi Putih
- · Sambal Ijo





## À la carte

| MENU UTAMA: —                                  |         |                                          |           |  |
|------------------------------------------------|---------|------------------------------------------|-----------|--|
|                                                | 90      | • Gulai Ikan                             | 52        |  |
| <ul><li>Ayam Bakar<