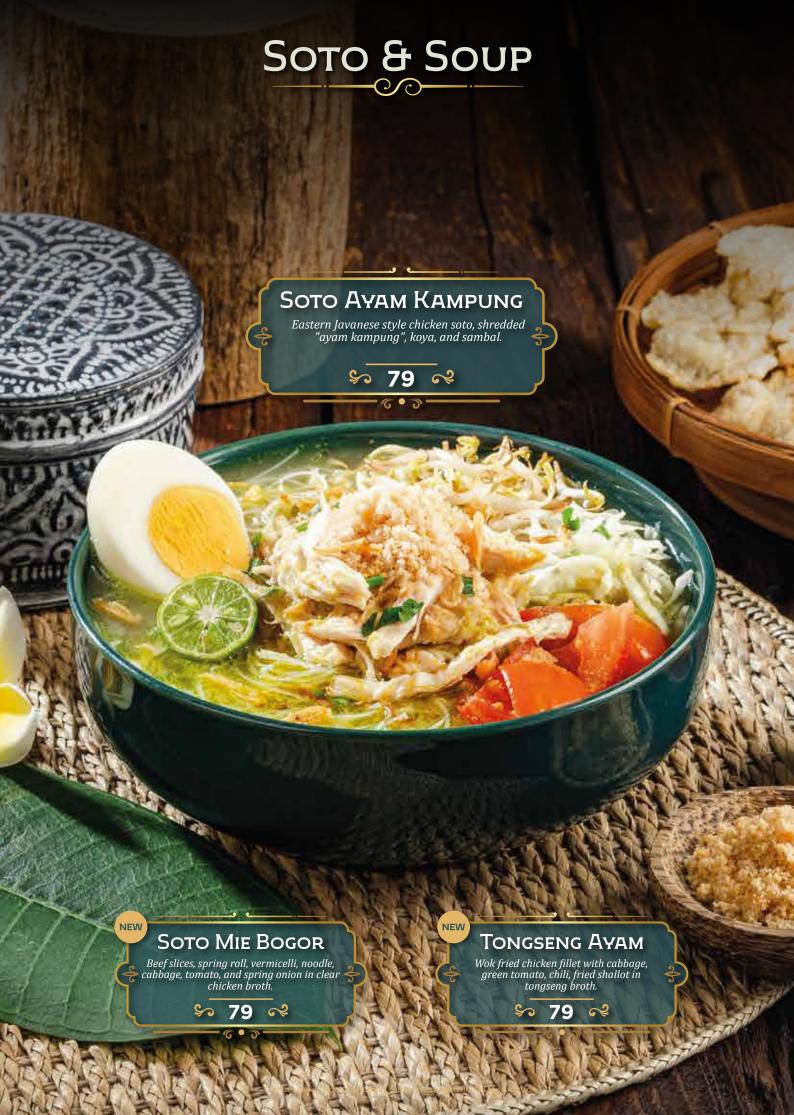

# DEWATA

by Monsieur Spoon

INDONESIAN FINE FOODS











































## SAJIAN TANAH MINANG



### Nasi Rames

| <b>7</b> 9 |
|------------|
| 69         |
| 69         |
| 69         |
|            |

**Include**: Sayur Daun Singkong, Sambal Ijo, & Lodeh Padang

## Tangga Dewata

Package A

150

(Pilihan menu utama A)

175

Package B (Semua pilihan menu utama)

· 2 Pilihan Menu Utama

· 2 Pilihan Sayur dan Pendamping

- · 2 Nasi Putih
- · Sambal Ijo





## À la carte

| MENU UTAMA: —                                  |         |                                          |           |  |
|------------------------------------------------|---------|------------------------------------------|-----------|--|
|                                                | 90      | • Gulai Ikan                             | 52        |  |
| <ul><li>Ayam Bakar</li></ul