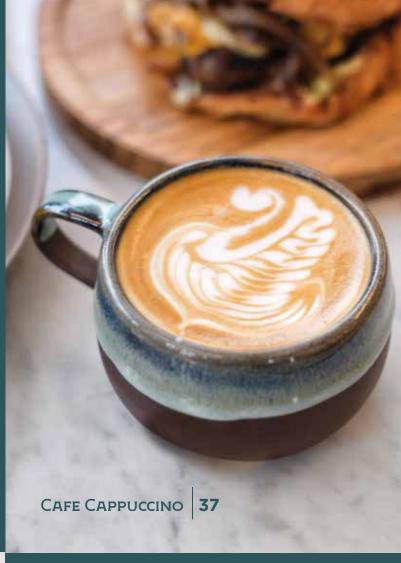

## DRINKS Coffee

|                     | ₩<br>HOT  | COLD      |
|---------------------|-----------|-----------|
| CAFÉ CAPPUCCINO     | 37        | 40        |
| CAFÉ OAT CAPPUCCINO | 43        | 46        |
| CAFÉ MOCHA          | 40        | 45        |
| Café Long Black     | 32        | <b>37</b> |
| CAFÉ ESPRESSO       | 27        |           |
| CAFÉ PICCOLO        | <b>37</b> |           |
| CAFÉ MACCHIATO      | <b>37</b> |           |
| Café Flat White     | <b>37</b> |           |