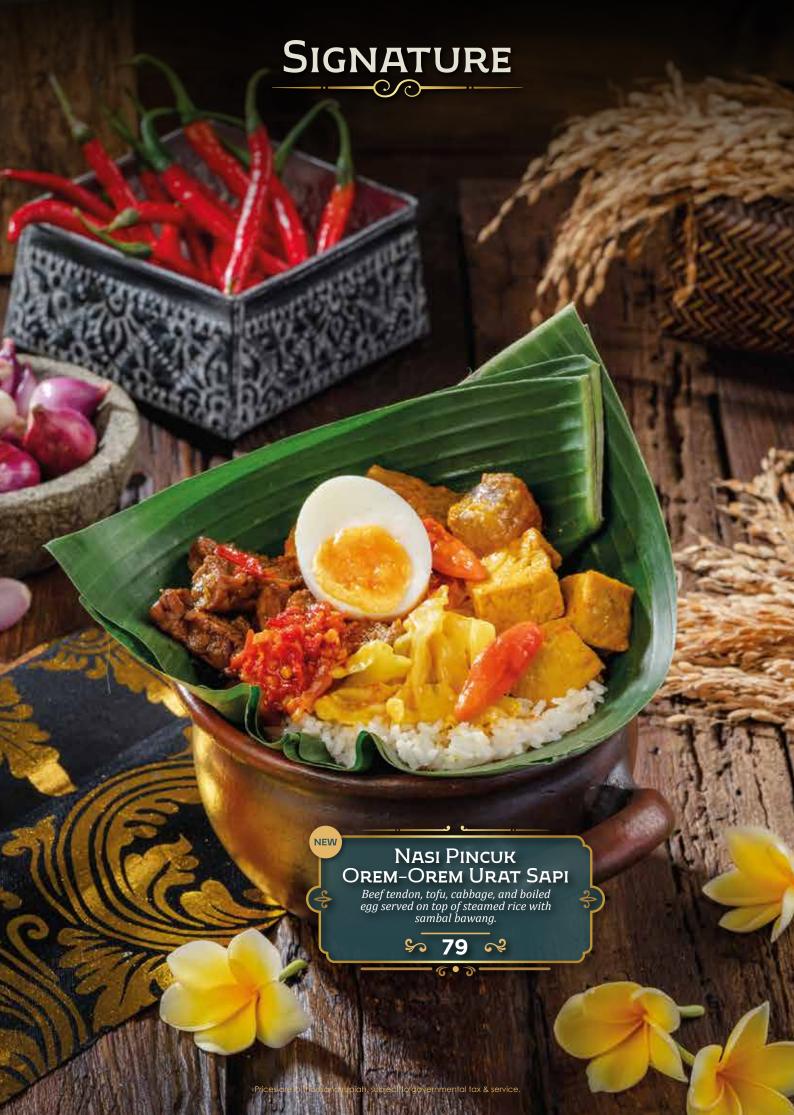

# DEWATA

by Monsieur Spoon

INDONESIAN FINE FOODS











































## SAJIAN TANAH MINANG



### Nasi Rames

| <b>7</b> 9 |
|------------|
| 69         |
| 69         |
| 69         |
|            |

**Include**: Sayur Daun Singkong, Sambal Ijo, & Lodeh Padang

## Tangga Dewata

Package A

150

(Pilihan menu utama A)

175

Package B (Semua pilihan menu utama)

· 2 Pilihan Menu Utama

· 2 Pilihan Sayur dan Pendamping

- · 2 Nasi Putih
- · Sambal Ijo





## À la carte

| MENU UTAMA: —                                  |         |                                          |           |  |
|------------------------------------------------|---------|------------------------------------------|-----------|--|
|                                                | 90      | • Gulai Ikan                             | 52        |  |
| <ul><li>A