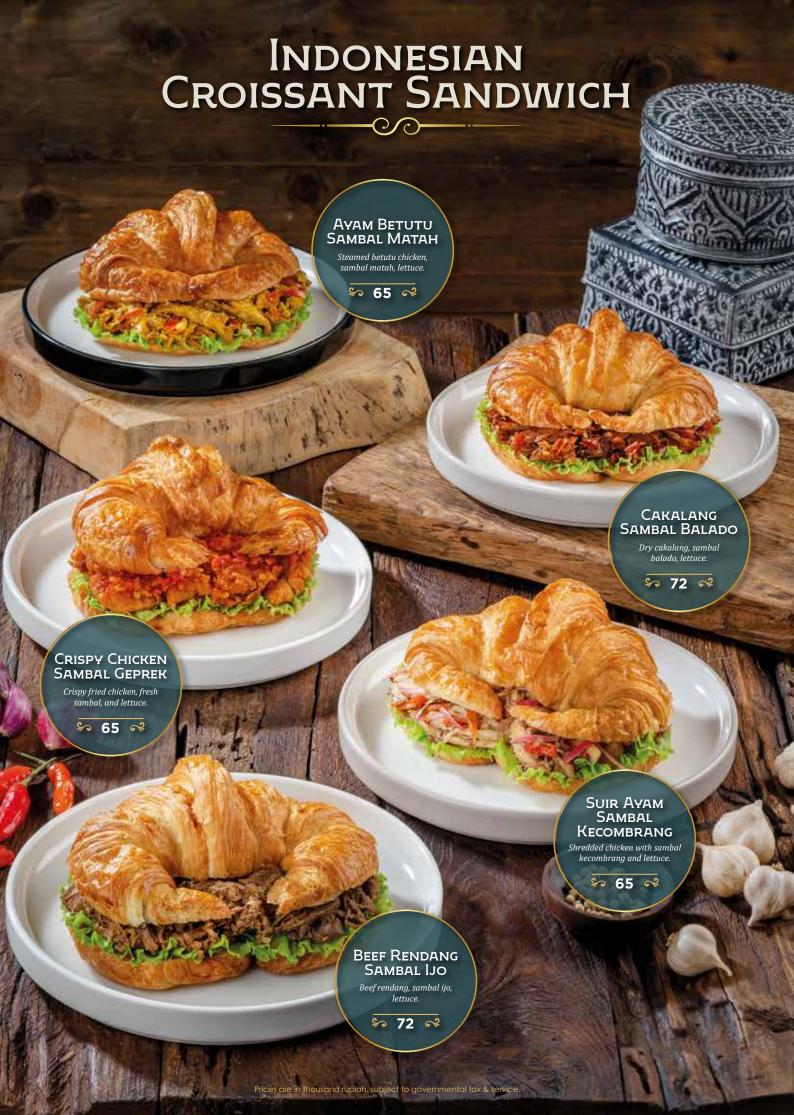

## À la carte

| MENU UTAMA: —                                  |         |                                          |           |  |
|------------------------------------------------|---------|------------------------------------------|-----------|--|
|                                                | 90      | • Gulai Ikan                             | 52        |  |
| <ul><li>Ayam Bakar</li></ul>                   | 39      | • Gulai Ikali                            | 34        |  |
| • Ayam Pop                                     | 39      | • Gulai Cincang                          | <b>52</b> |  |
| <ul><li>Ayam Goreng</li></ul>                  | 39      | • Ikan Bakar                             | 52        |  |
|                                                | 39      | • Udang Balado Petai                     | 52        |  |
| • Rendang (1 pcs   2 pcs)                      | 35   69 | • Dendeng Batokok<br>(Lado Ijo   Balado) | 52        |  |
| 🛚 • Gulai Tunjang                              | 42      |                                          |           |  |
| TAMBAHAN: ———————————————————————————————————— |         |                                          |           |  |
| • Nasi Putih                                   | 15      | • Sambal Ijo                             | 22        |  |
|                                                |         |                                          |           |  |