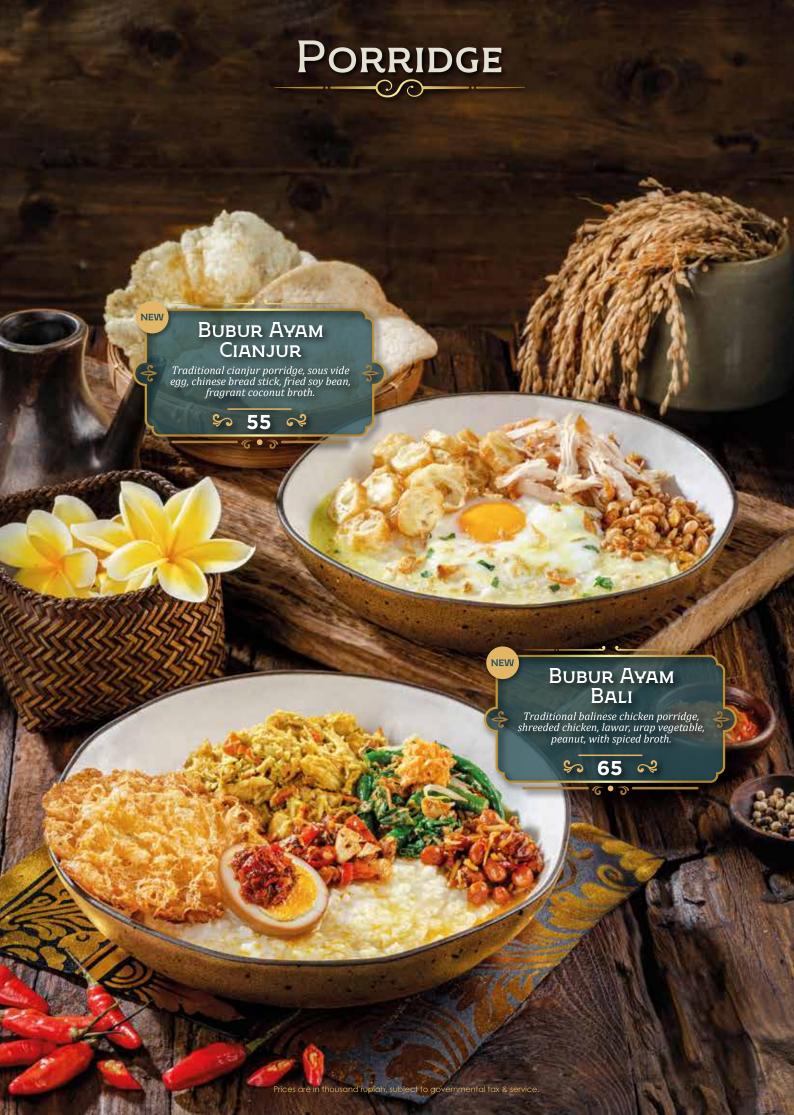

# DEWATA

by Monsieur Spoon

INDONESIAN FINE FOODS











































## SAJIAN TANAH MINANG



### Nasi Rames

| <b>7</b> 9 |
|------------|
| 69         |
| 69         |
| 69         |
|            |

**Include**: Sayur Daun Singkong, Sambal Ijo, & Lodeh Padang

## Tangga Dewata

Package A

150

(Pilihan menu utama A)

175

Package B (Semua pilihan menu utama)

· 2 Pilihan Menu Utama

· 2 Pilihan Sayur dan Pendamping

- · 2 Nasi Putih
- · Sambal Ijo





## À la carte

| MENU UTAMA: —                                  |         |                                          |           |  |
|------------------------------------------------|---------|------------------------------------------|-----------|--|
|                                                | 90      | • Gulai Ikan                             | 52        |