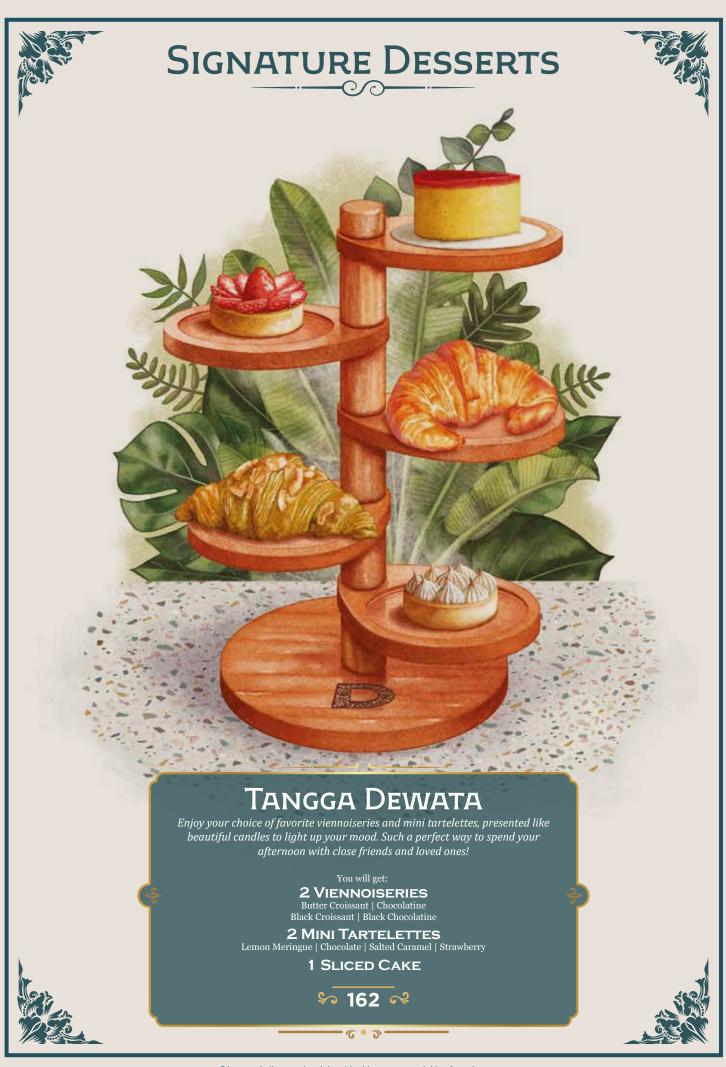

## Tangga Dewata

Package A

150

(Pilihan menu utama A)

175

Package B (Semua pilihan menu utama)

· 2 Pilihan Menu Utama

· 2 Pilihan Sayur dan Pendamping

- · 2 Nasi Putih
- · Sambal Ijo