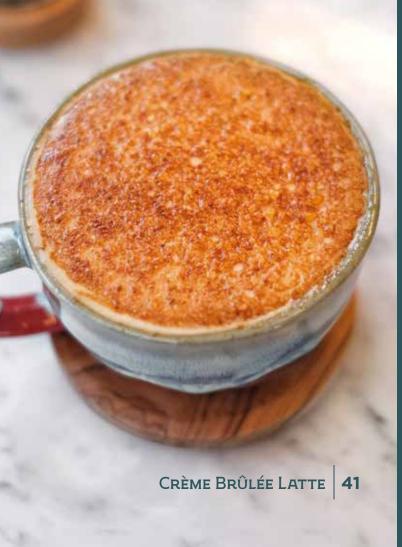

## DRINKS Latte

|                    | HOT | COLD |
|--------------------|-----|------|
| CAFE LATTE         | 37  | 40   |
| Vanilla Latte      | 41  | 45   |
| CARAMEL LATTE      | 41  | 45   |
| HAZELNUT LATTE     | 41  | 45   |
| CRÈME BRÛLÉE LATTE | 41  | 45   |
| OAT LATTE          | 43  | 46   |