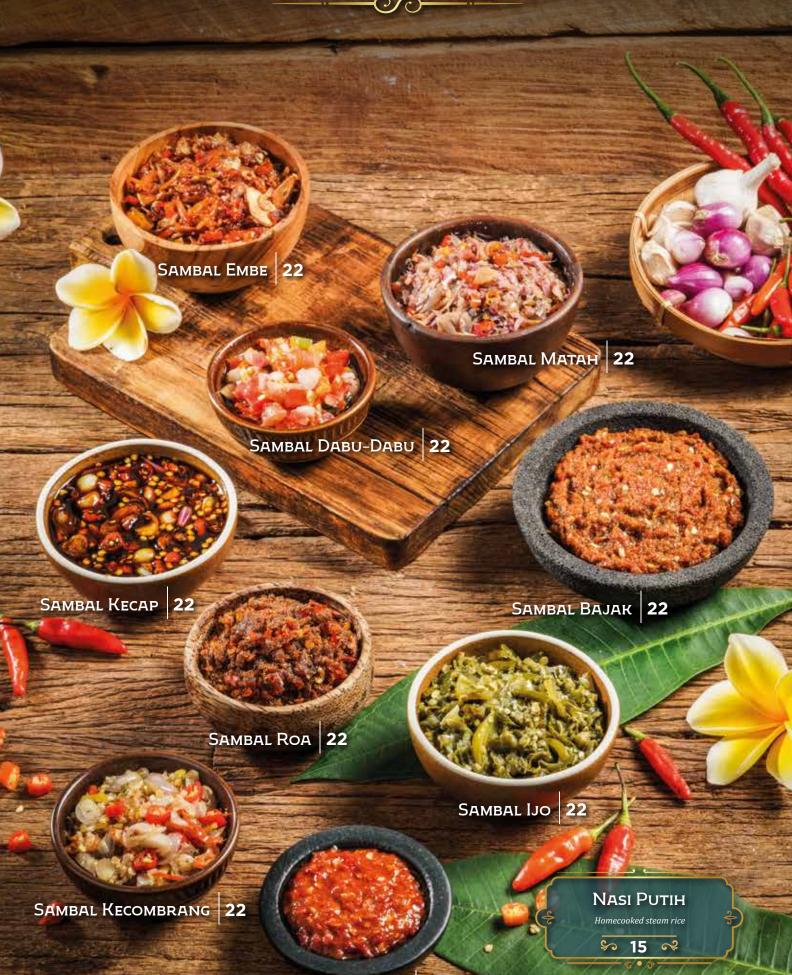

- · 2 Nasi Putih
- · Sambal Ijo

## À la carte

| MENU UTAMA: —                 |         |                                          |           |  |
|-------------------------------|---------|------------------------------------------|-----------|--|
| • Ayam Bakar                  | 39      | • Gulai Ikan                             | 52        |  |
| U                             | อฮ      | 0                                        | <u> </u>  |  |
| <ul><li>Ayam Pop</li></ul>    | 39      | • Gulai Cincang                          | <b>52</b> |  |
| <ul><li>Ayam Goreng</li></ul> | 39      | • Ikan Bakar                             | <b>52</b> |  |
| ◦ · Ayam Gulai                | 39      | • Udang Balado Petai                     | 52        |  |
| • Rendang (1 pcs   2 pcs)     | 35   69 | • Dendeng Batokok<br>(Lado Ijo   Balado) | 52        |  |
| 🛚 • Gulai Tunjang             | 42      |                                          |           |  |
| TAMBAHAN: ——                  |         |                                          |           |  |
| · Nasi Putih                  | 15      | • Sambal Ijo                             | 22        |  |
|                               |         |                                          |           |  |