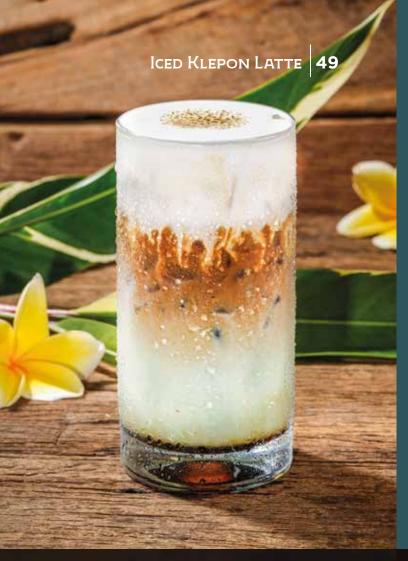

# DRINKS Signature Drinks

| ICED KLEPON LATTE Arenga Sugar, Pandan Syrup, Milk, Espresso, Crème De Coco | 49 |
|-----------------------------------------------------------------------------|----|
| ICED LIME BUTTERFLY PEA Lime, Butterfly Pea                                 | 36 |
| ICED HONEY LEMONADE JASMINE Honey, Lemon Slice, Jasmine Tea                 | 39 |
| HOT GINGER LATTE  Home made Ginger Syrup, Milk, Espresso                    | 42 |
| ICED GINGER LATTE Home made Ginger Syrup, Milk, Espresso                    | 46 |
| ICED STRAVVBERRY COFFEE Strawberry Fruit, Strawberry Jam, Espresso          | 45 |
| AVOCADO COFFEE  Avocado - Ice Cream Chocolate - Espresso                    | 53 |
| DRAGON GO NUTS                                                              | 49 |