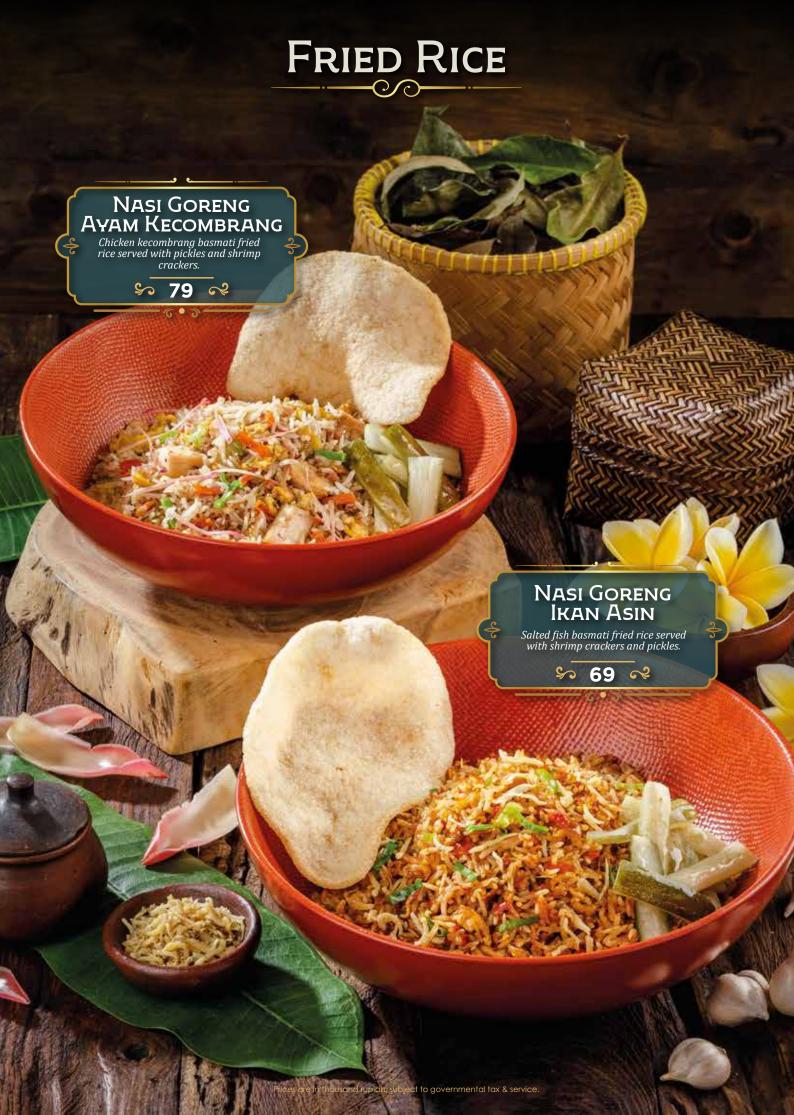

# DEWATA

by Monsieur Spoon

INDONESIAN FINE FOODS

















































# Sajian Sajian Tanah Minang Gaining popularity worldwide for its bold and delicious flavors, Sajian Tanah Minang is known for using various spices to create rich flavors like no other. ccompanied by condiments like sambal ijo and various options of vegetables, Sajian Tanah Minang has been a favorite Indonesian comfort food for decades.



## Nasi Rames

Nasi, Dendeng Batokok & Telur Dadar
Nasi, Rendang & Telur Balado
Nasi, Ayam Bakar & Telur Gulai
Nasi, Ayam Gulai & Telur Balado

**Include**: Sayur Daun Singkong, Sambal Ijo, & Lodeh Padang

## Tangga Dewata

Package A
(Pilihan menu utama A)

150

Package B

175

(Semua pilihan menu utama)

· 2 Pilihan Menu Utama

· 2 Pilihan Sayur dan Pendamping

- · 2 Nasi Putih
- · Sambal Ijo





## À la carte

| MENU UTAMA: —