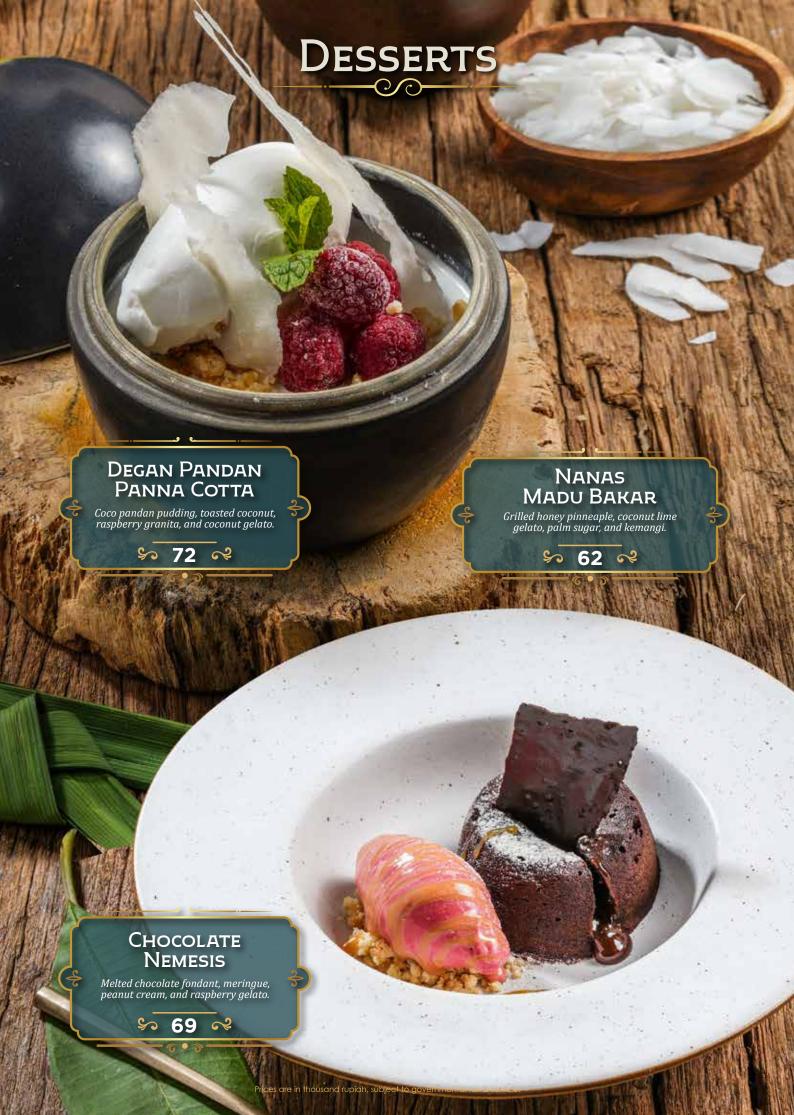

## DESSERTS

Date pudding with butter scotch sauce and coconut ice cream.

\$ 68 ≈

#### DEGAN MOUSSE CAKE

Mousse in chocolate coconut shaped shell with micro sponge, coconut crumble, coconut pudding, served with coconut gelato.

\$ 72 ×

#### GABIN TAPE

Fermented cassava served with coconut gelato and creamy sauce.

\$ 55 ≈

iah, subject to governmental tax & sei