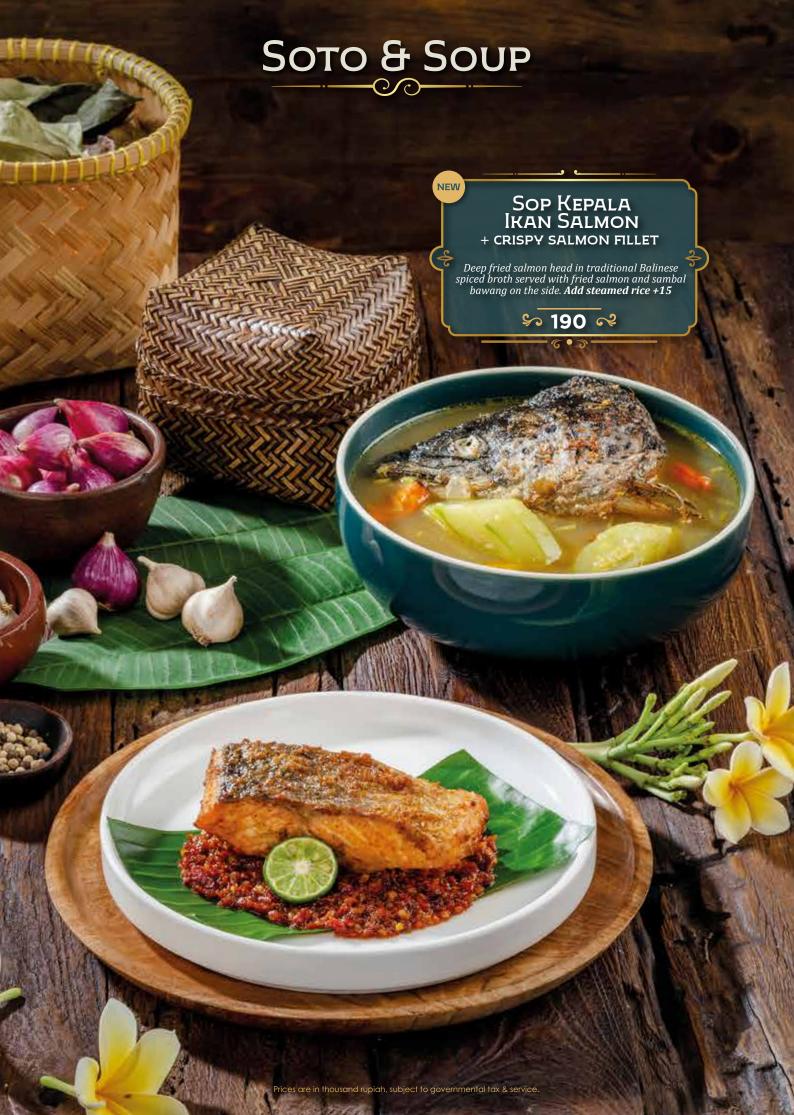

# DEWATA

by Monsieur Spoon

INDONESIAN FINE FOODS

















































# Sajian Sajian Tanah Minang Gaining popularity worldwide for its bold and delicious flavors, Sajian Tanah Minang is known for using various spices to create rich flavors like no other. ccompanied by condiments like sambal ijo and various options of vegetables, Sajian Tanah Minang has been a favorite Indonesian comfort food for decades.



## Nasi Rames

Nasi, Dendeng Batokok & Telur Dadar
Nasi, Rendang & Telur Balado
Nasi, Ayam Bakar & Telur Gulai
Nasi, Ayam Gulai & Telur Balado

**Include**: Sayur Daun Singkong, Sambal Ijo, & Lodeh Padang

## Tangga Dewata

Package A
(Pilihan menu utama A)

150

Package B

175

(Semua pilihan menu utama)

· 2 Pilihan Menu Utama

· 2 Pilihan Sayur dan Pendamping

- · 2 Nasi Putih
- · Sambal Ijo





## À la carte

| MENU UTAMA: —