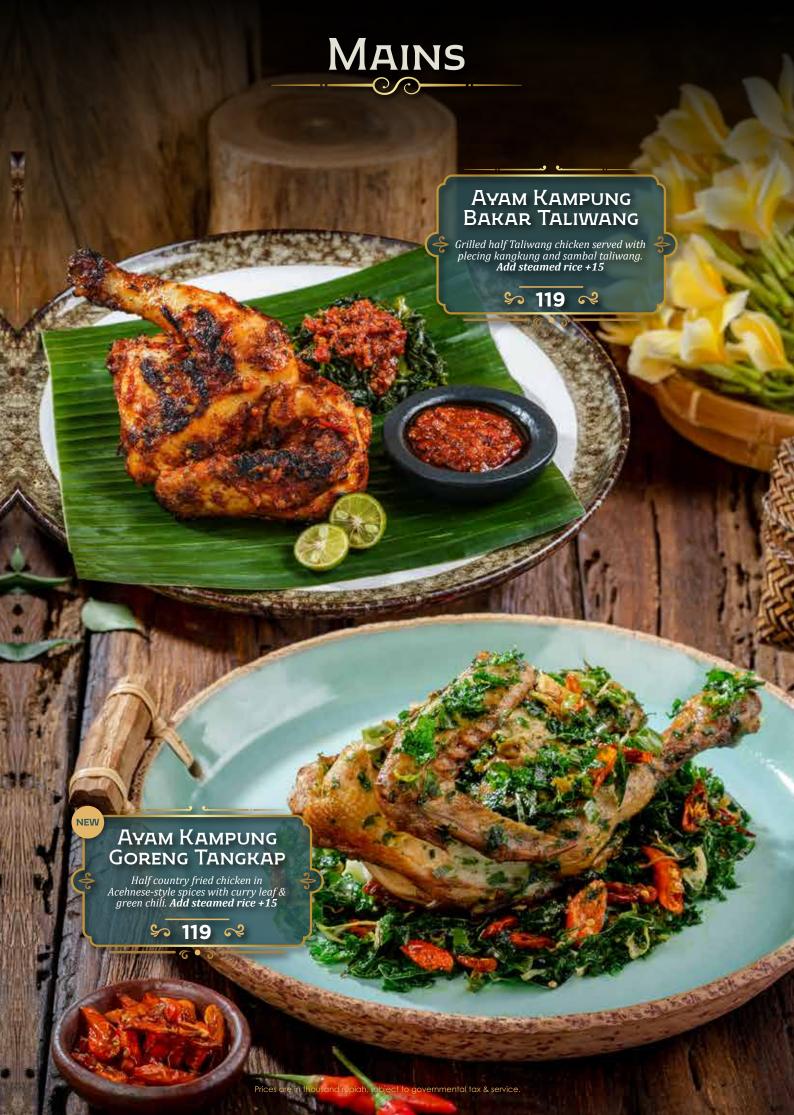

|           |  |
| · Nasi Putih                  | 15      | • Sambal Ijo                             | 22        |  |
|                               |         |                                          |           |  |

| SAYUR DAN —              |    |  |  |
|--------------------------|----|--|--|
| PENDAMPING               |    |  |  |
| · Sayur Singkong Tumbuk  | 29 |  |  |
| Sayur Singkong Tumbuk    | 40 |  |  |
| · Lodeh Padang           | 29 |  |  |
| • Jangek (Kerupuk Kulit) | 19 |  |  |
| • Perkedel (2pcs)        | 19 |  |  |
| · Kentang Balado         | 29 |  |  |
| • Gulai Jengkol          | 29 |  |  |
| • Telur Gulai (2pcs)     | 29 |  |  |
| • Telur Dadar (2pcs)     | 29 |  |  |
| • Telur Balado (2pcs)    | 29 |  |  |

A Selection Package A

# Minuman Khas Tanah Minang





















SAMBAL PENYET



## DESSERTS



Date pudding with butter scotch sauce and coconut ice cream.

\$ 68 ≈

#### DEGAN MOUSSE CAKE

Mousse in chocolate coconut shaped shell with micro sponge, coconut crumble, coconut pudding, served with coconut gelato.

\$ 72 ×

#### GABIN TAPE

Fermented cassava served with coconut gelato and creamy sauce.

\$ 55 ≈

iah, subject to governmental tax & sei

# DESSERTS Es Teler Avocado, coconut, jackfruit, palm sugar, chia seeds. \$ 45 ≈ GELATO ONE SCOOP Coconut • Raspberry • Coconut Lime \$ 27 ≈ Es Campur Avocado, coconut, jackfruit, black grass jelly, rainbow jelly, and fermented cassava. \$ 45 R Prices are in thousand rupiah, subject to governmental tax & servi

# DRINKS Traditional

| Es Melon Serut Selasih Pisang Ambon Syrup, Home Made Mel