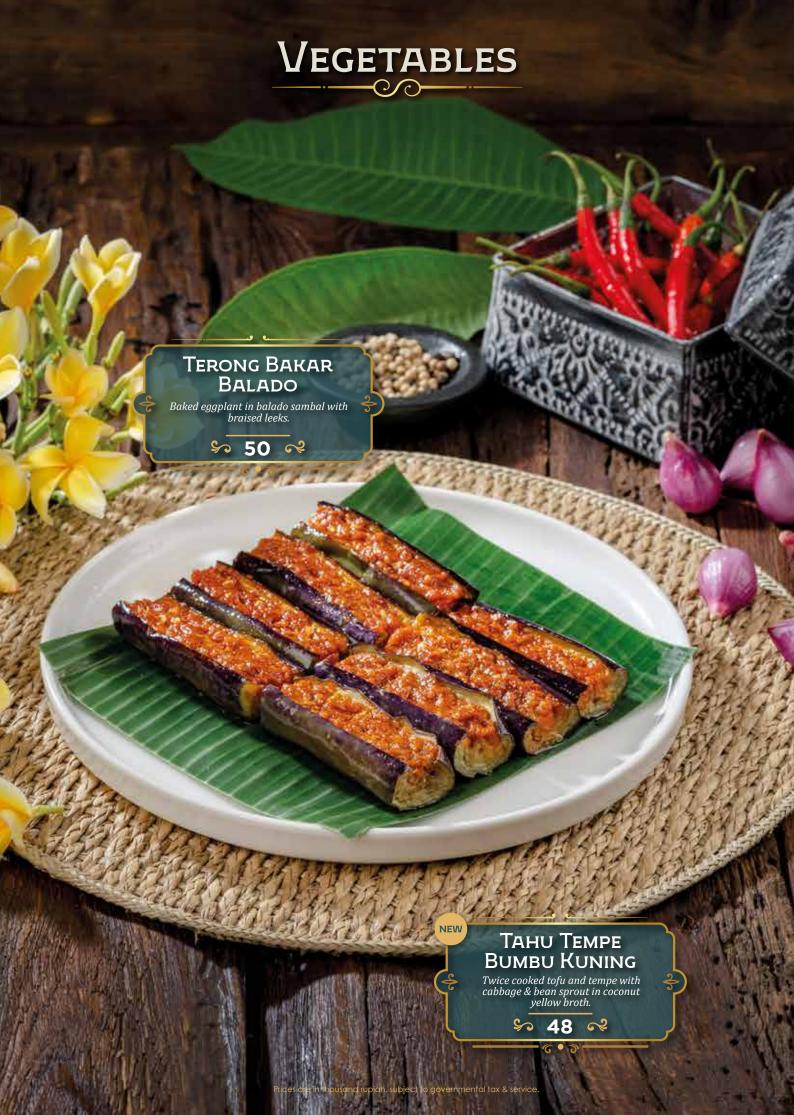

# DEWATA

by Monsieur Spoon

INDONESIAN FINE FOODS

















































# Sajian Sajian Tanah Minang Gaining popularity worldwide for its bold and delicious flavors, Sajian Tanah Minang is known for using various spices to create rich flavors like no other. ccompanied by condiments like sambal ijo and various options of vegetables, Sajian Tanah Minang has been a favorite Indonesian comfort food for decades.



## Nasi Rames

Nasi, Dendeng Batokok & Telur Dadar
Nasi, Rendang & Telur Balado
Nasi, Ayam Bakar & Telur Gulai
Nasi, Ayam Gulai & Telur Balado

**Include**: Sayur Daun Singkong, Sambal Ijo, & Lodeh Padang

## Tangga Dewata

Package A
(Pilihan menu utama A)

150

Package B

175

(Semua pilihan menu utama)

· 2 Pilihan Menu Utama

· 2 Pilihan Sayur dan Pendamping

- · 2 Nasi Putih
- · Sambal Ijo





## À la carte

| MENU UTAMA: —                 |