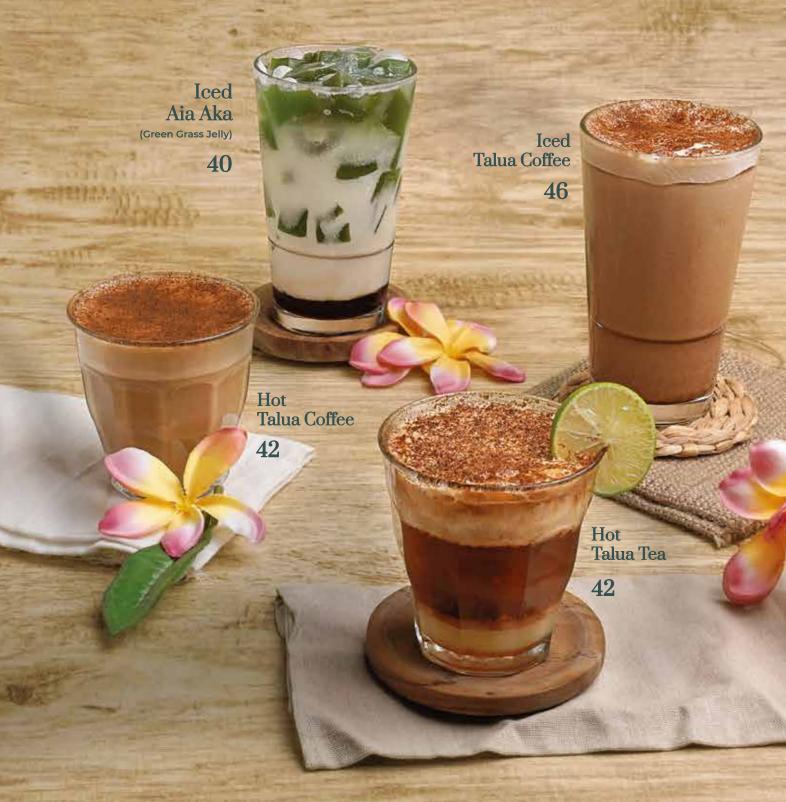

## DRINKS Coffee

|                     | НОТ | ©<br>COLD |
|---------------------|-----|-----------|
| CAFÉ CAPPUCCINO     | 39  | 43        |
| CAFÉ OAT CAPPUCCINO | 43  | 49        |
| CAFÉ MOCHA          | 43  | 49        |
| Café Long Black     | 34  | 39        |
| CAFÉ ESPRESSO       | 29  |           |
| CAFÉ PICCOLO        | 39  |           |
| Café Macchiato      | 39  |           |
| Café Flat White     | 39  |           |
| KOPI TALUA          | 42  | 46        |