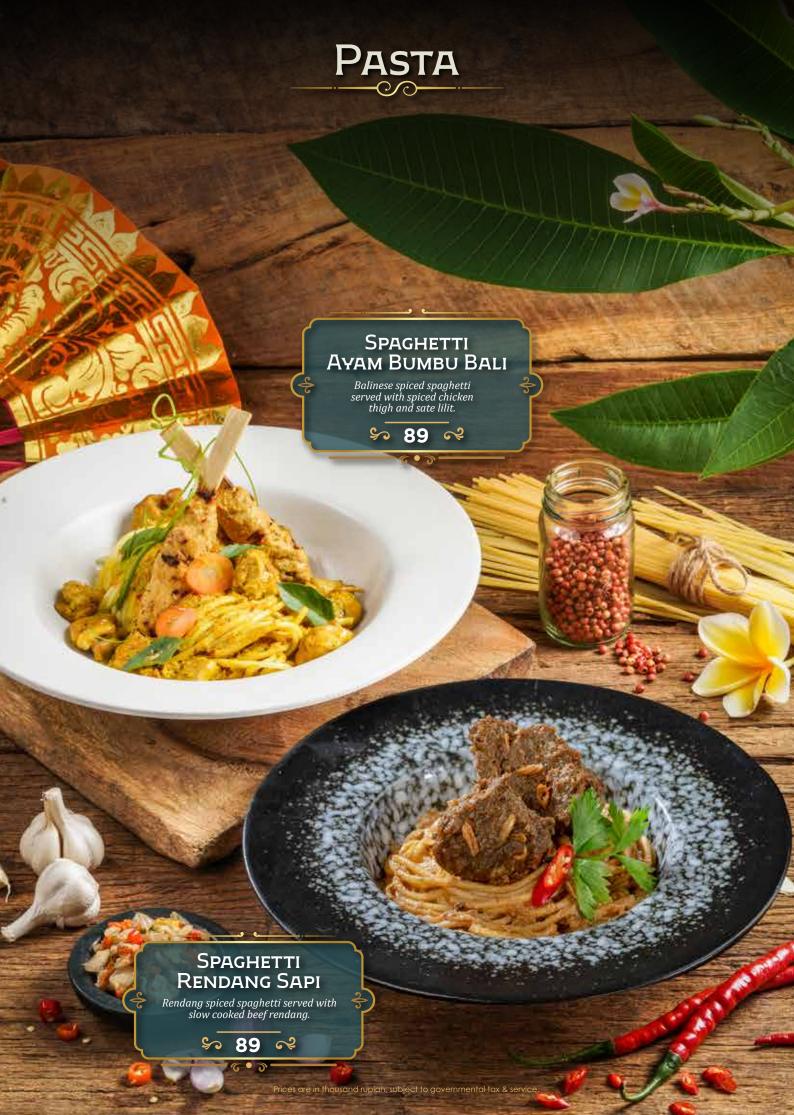

# DEWATA

by Monsieur Spoon

INDONESIAN FINE FOODS

















































# Sajian Sajian Tanah Minang Gaining popularity worldwide for its bold and delicious flavors, Sajian Tanah Minang is known for using various spices to create rich flavors like no other. ccompanied by condiments like sambal ijo and various options of vegetables, Sajian Tanah Minang has been a favorite Indonesian comfort food for decades.



## Nasi Rames

Nasi, Dendeng Batokok & Telur Dadar
Nasi, Rendang & Telur Balado
Nasi, Ayam Bakar & Telur Gulai
Nasi, Ayam Gulai & Telur Balado

**Include**: Sayur Daun Singkong, Sambal Ijo, & Lodeh Padang

## Tangga Dewata

Package A
(Pilihan menu utama A)

150

Package B

175

(Semua pilihan menu utama)

· 2 Pilihan Menu Utama

· 2 Pilihan Sayur dan Pendamping

- · 2 Nasi Putih
- · Sambal Ijo





## À la carte

| MENU UTAMA: —