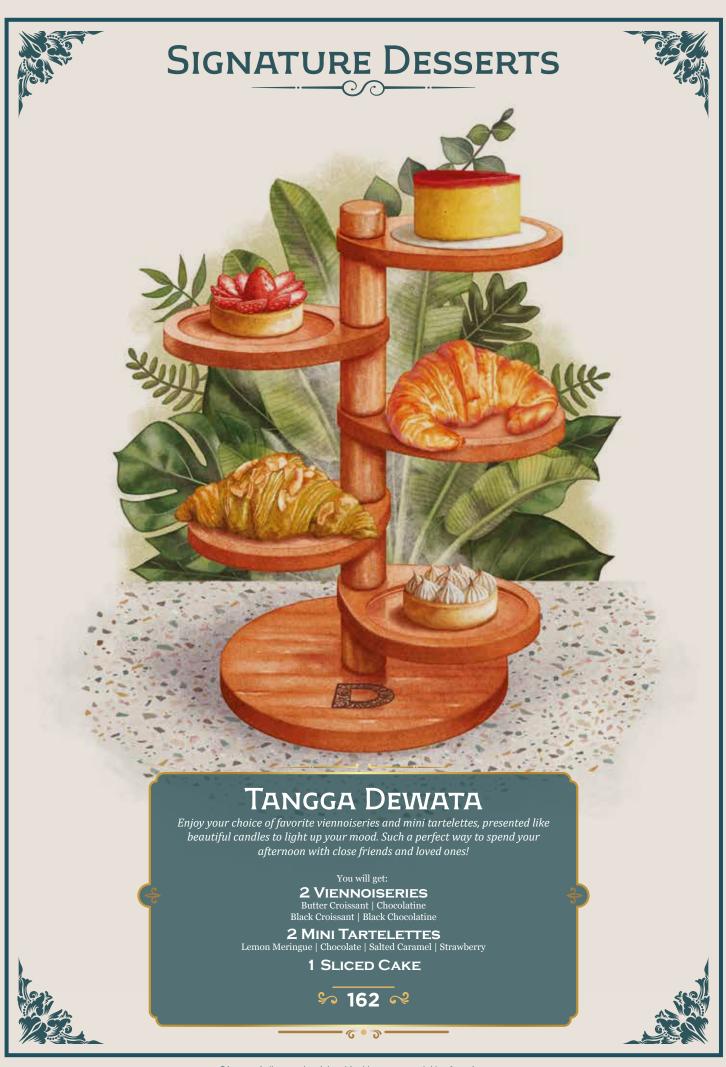

## Tangga Dewata

Package A
(Pilihan menu utama A)

150

Package B

175

(Semua pilihan menu utama)

· 2 Pilihan Menu Utama

· 2 Pilihan Sayur dan Pendamping

- · 2 Nasi Putih
- · Sambal Ijo