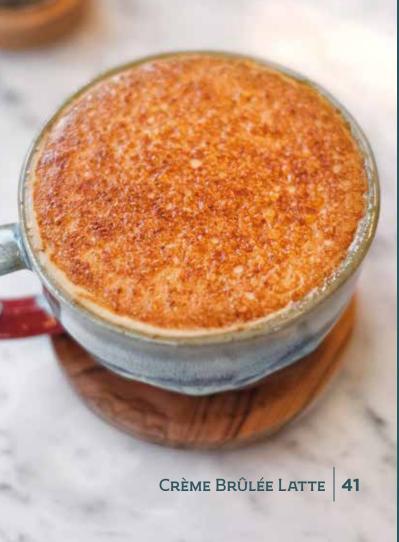

## DRINKS Latte

|                    | HOT | COLD |
|--------------------|-----|------|
| CAFE LATTE         | 39  | 45   |
| Vanilla Latte      | 43  | 49   |
| CARAMEL LATTE      | 43  | 49   |
| Hazelnut Latte     | 43  | 49   |
| CRÈME BRÛLÉE LATTE | 43  | 49   |
| OAT LATTE          | 43  | 46   |
| Magic Latte        | 43  |      |