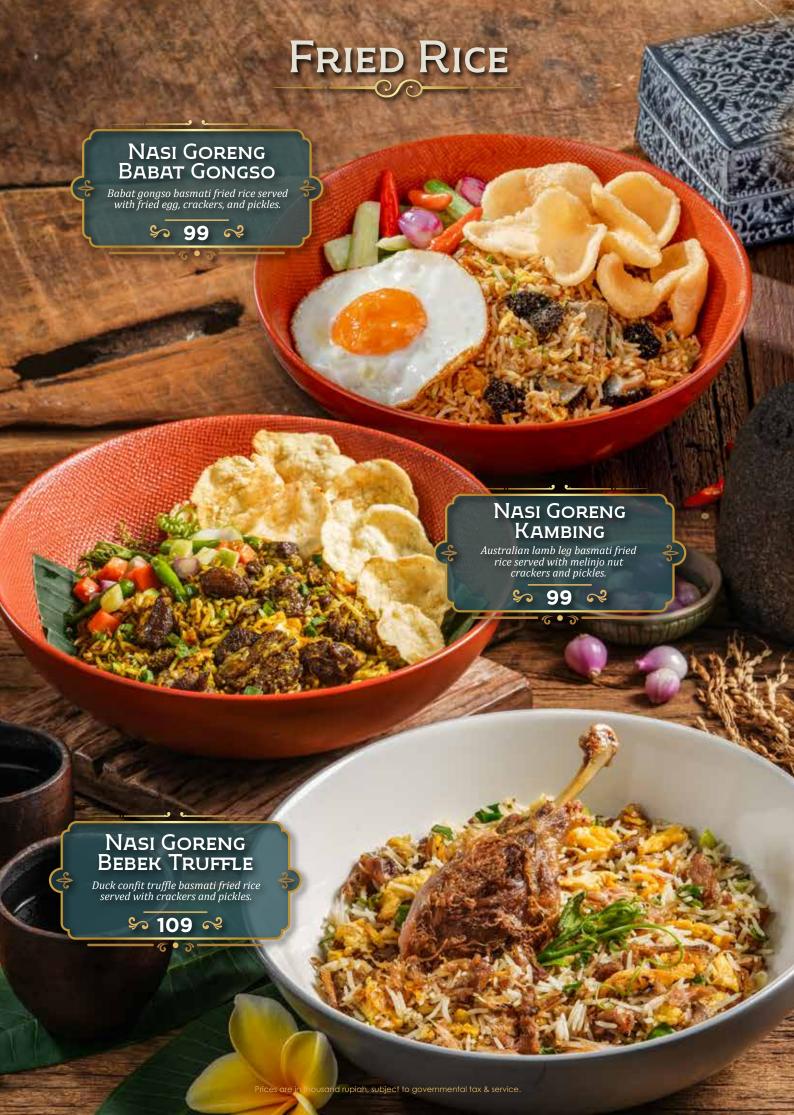

# DEWATA

by Monsieur Spoon

INDONESIAN FINE FOODS

















































# Sajian Sajian Tanah Minang Gaining popularity worldwide for its bold and delicious flavors, Sajian Tanah Minang is known for using various spices to create rich flavors like no other. ccompanied by condiments like sambal ijo and various options of vegetables, Sajian Tanah Minang has been a favorite Indonesian comfort food for decades.



## Nasi Rames

Nasi, Dendeng Batokok & Telur Dadar
Nasi, Rendang & Telur Balado
Nasi, Ayam Bakar & Telur Gulai
Nasi, Ayam Gulai & Telur Balado

**Include**: Sayur Daun Singkong, Sambal Ijo, & Lodeh Padang

## Tangga Dewata

Package A
(Pilihan menu utama A)

150

Package B

175

(Semua pilihan menu utama)

· 2 Pilihan Menu Utama

· 2 Pilihan Sayur dan Pendamping

- · 2 Nasi Putih
- · Sambal Ijo





## À la carte

| MENU UTAMA: —