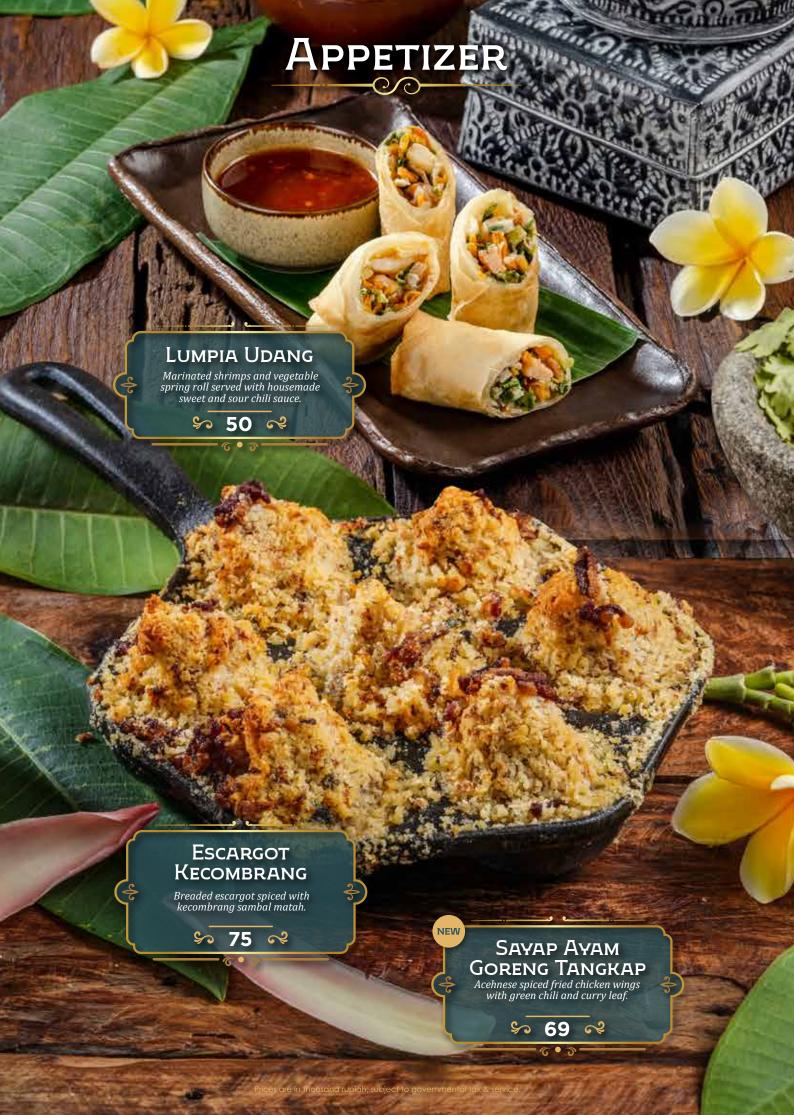

# DEWATA

by Monsieur Spoon

INDONESIAN FINE FOODS

















































# Sajian Sajian Tanah Minang Gaining popularity worldwide for its bold and delicious flavors, Sajian Tanah Minang is known for using various spices to create rich flavors like no other. ccompanied by condiments like sambal ijo and various options of vegetables, Sajian Tanah Minang has been a favorite Indonesian comfort food for decades.



## Nasi Rames

Nasi, Dendeng Batokok & Telur Dadar
Nasi, Rendang & Telur Balado
Nasi, Ayam Bakar & Telur Gulai
Nasi, Ayam Gulai & Telur Balado

**Include**: Sayur Daun Singkong, Sambal Ijo, & Lodeh Padang

## Tangga Dewata

Package A
(Pilihan menu utama A)

150

Package B

175

(Semua pilihan menu utama)

· 2 Pilihan Menu Utama

· 2 Pilihan Sayur dan Pendamping

- · 2 Nasi Putih
- · Sambal Ijo





## À la carte

| MEN