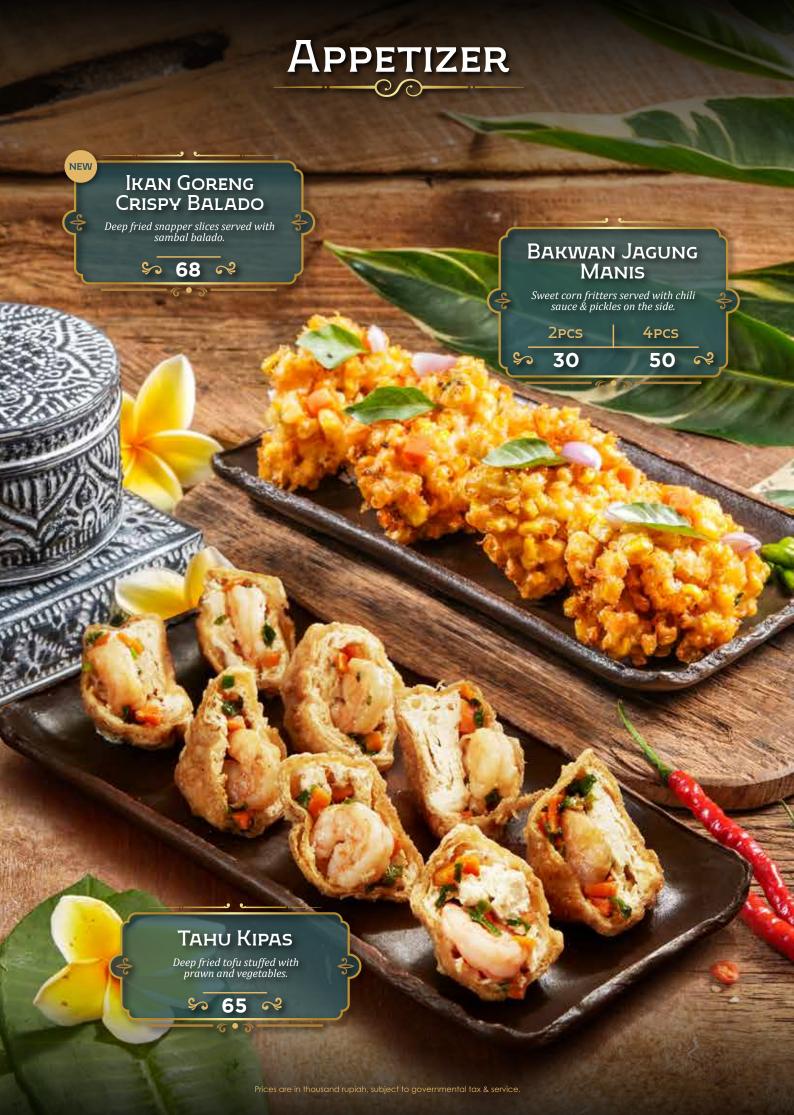

# DEWATA

by Monsieur Spoon

INDONESIAN FINE FOODS

















































# Sajian Sajian Tanah Minang Gaining popularity worldwide for its bold and delicious flavors, Sajian Tanah Minang is known for using various spices to create rich flavors like no other. ccompanied by condiments like sambal ijo and various options of vegetables, Sajian Tanah Minang has been a favorite Indonesian comfort food for decades.



## Nasi Rames

Nasi, Dendeng Batokok & Telur Dadar
Nasi, Rendang & Telur Balado
Nasi, Ayam Bakar & Telur Gulai
Nasi, Ayam Gulai & Telur Balado

**Include**: Sayur Daun Singkong, Sambal Ijo, & Lodeh Padang

## Tangga Dewata

Package A
(Pilihan menu utama A)

150

Package B

175

(Semua pilihan menu utama)

· 2 Pilihan Menu Utama

· 2 Pilihan Sayur dan Pendamping

- · 2 Nasi Putih
- · Sambal Ijo





## À la cart