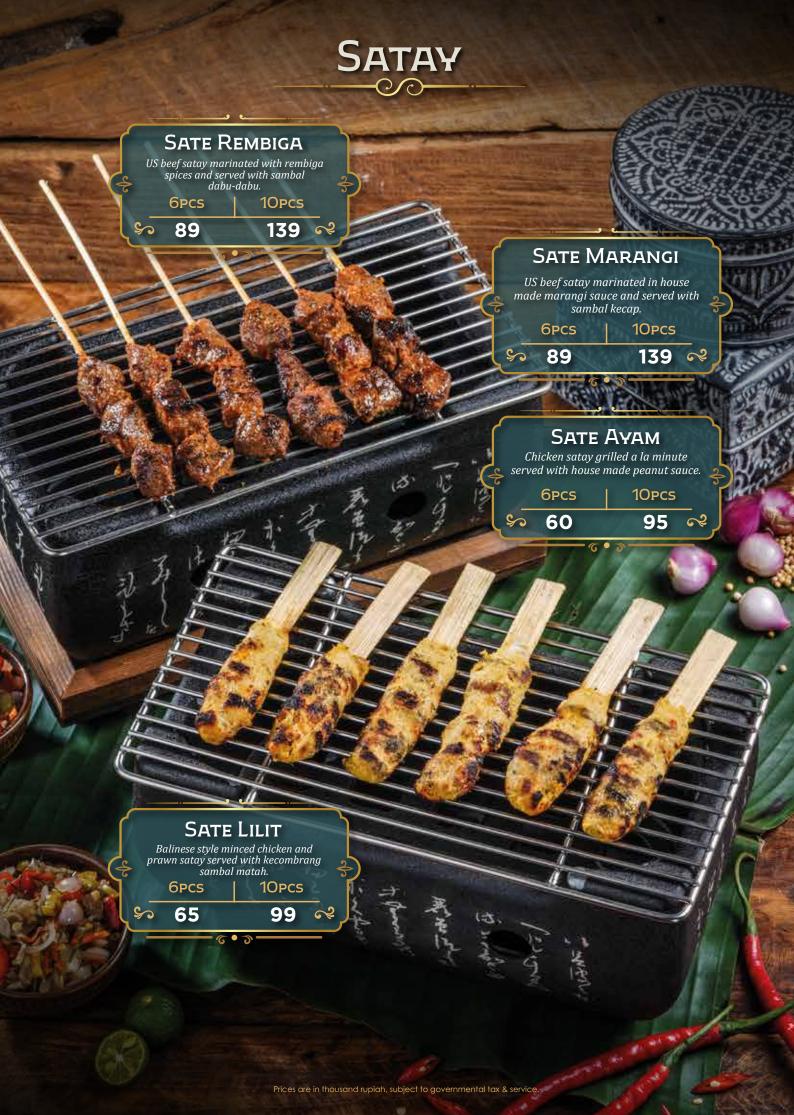

# DEWATA

by Monsieur Spoon

INDONESIAN FINE FOODS

















































# Sajian Sajian Tanah Minang Gaining popularity worldwide for its bold and delicious flavors, Sajian Tanah Minang is known for using various spices to create rich flavors like no other. ccompanied by condiments like sambal ijo and various options of vegetables, Sajian Tanah Minang has been a favorite Indonesian comfort food for decades.



## Nasi Rames

Nasi, Dendeng Batokok & Telur Dadar
Nasi, Rendang & Telur Balado
Nasi, Ayam Bakar & Telur Gulai
Nasi, Ayam Gulai & Telur Balado

**Include**: Sayur Daun Singkong, Sambal Ijo, & Lodeh Padang

## Tangga Dewata

Package A
(Pilihan menu utama A)

150

Package B

175

(Semua pilihan menu utama)

· 2 Pilihan Menu Utama

· 2 Pilihan Sayur dan Pendamping

- · 2 Nasi Putih
- · Sambal Ijo





## À la carte

| MENU UTAMA: —