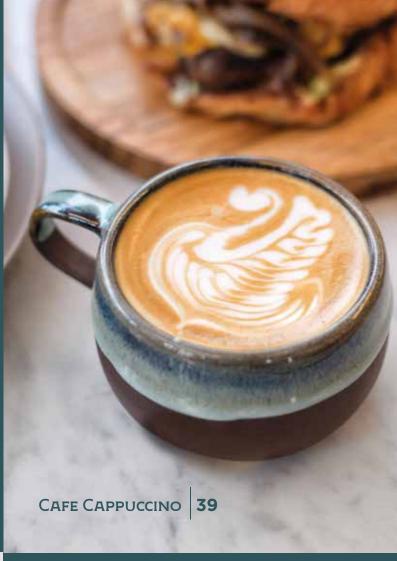

## DRINKS Coffee

|                     | НОТ | ©<br>COLD |
|---------------------|-----|-----------|
| CAFÉ CAPPUCCINO     | 39  | 43        |
| CAFÉ OAT CAPPUCCINO | 43  | 49        |
| CAFÉ MOCHA          | 43  | 49        |
| Café Long Black     | 34  | 39        |
| CAFÉ ESPRESSO       | 29  |           |
| CAFÉ PICCOLO        | 39  |           |
| Café Macchiato      | 39  |           |
| Café Flat White     | 39  |           |
| KOPI TALUA          | 42  | 46        |