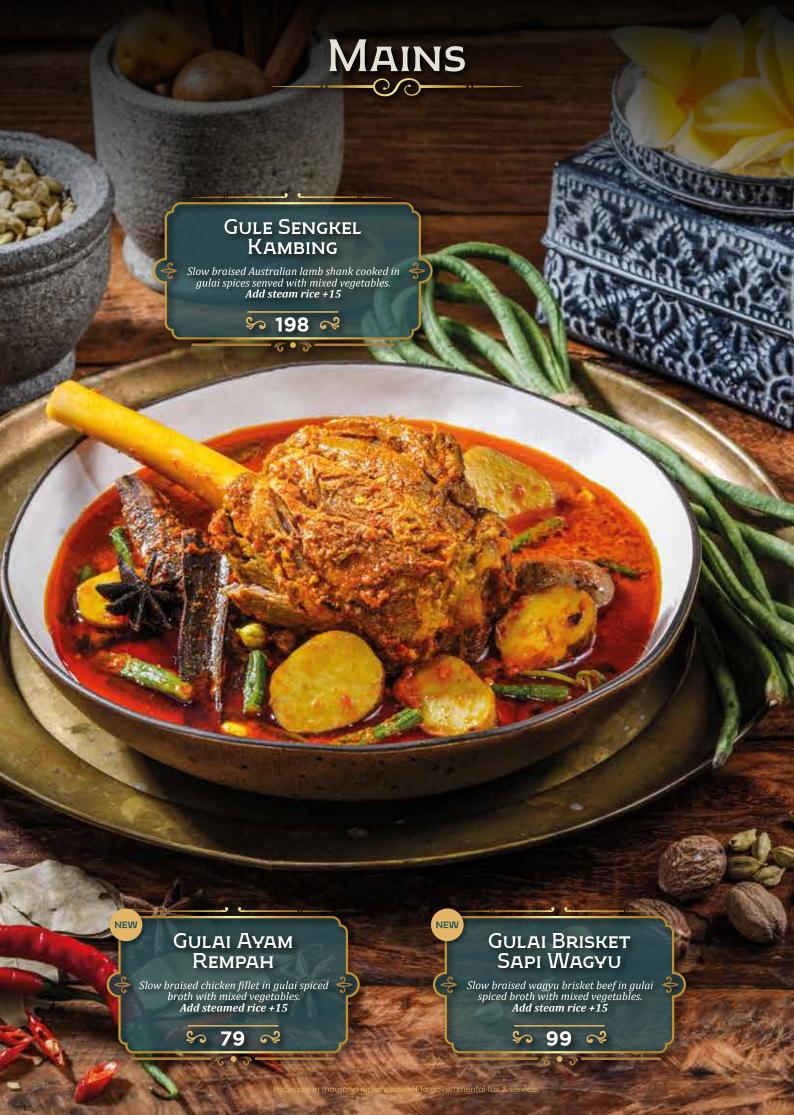

## À la carte

| MENU UTAMA: —                 |         |                                          |           |  |
|-------------------------------|---------|------------------------------------------|-----------|--|
| • Ayam Bakar                  | 39      | • Gulai Ikan                             | 52        |  |
| U                             | อฮ      | 0                                        | <u> </u>  |  |
| <ul><li>Ayam Pop</li></ul>    | 39      | • Gulai Cincang                          | <b>52</b> |  |
| <ul><li>Ayam Goreng</li></ul> | 39      | • Ikan Bakar                             | <b>52</b> |  |
| ◦ · Ayam Gulai                | 39      | • Udang Balado Petai                     | 52        |  |
| • Rendang (1 pcs   2 pcs)     | 35   69 | • Dendeng Batokok<br>(Lado Ijo   Balado) | 52        |  |
| 🛚 • Gulai Tunjang             | 42      |                                          |           |  |
| TAMBAHAN: ——                  |         |                                          |           |  |
| · Nasi Putih                  | 15      | • Sambal Ijo                             | 22        |  |
|                               |         |                                          |           |  |