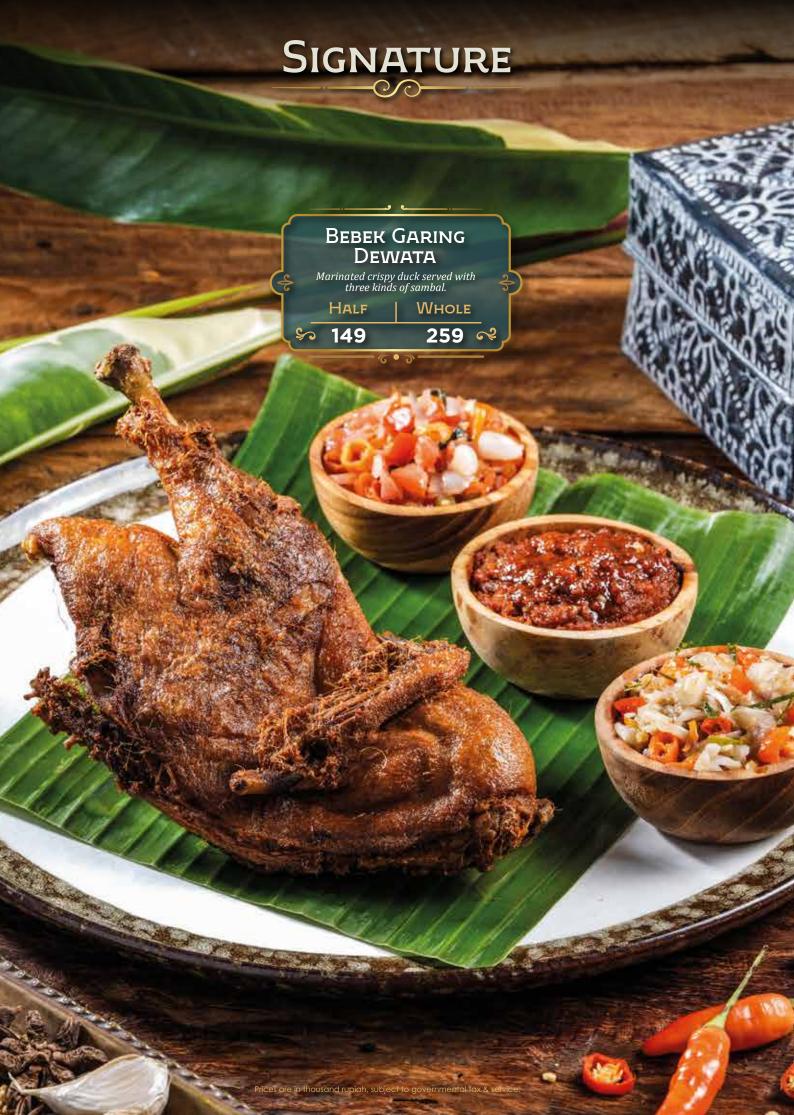

# DEWATA

by Monsieur Spoon

INDONESIAN FINE FOODS

















































# Sajian Sajian Tanah Minang Gaining popularity worldwide for its bold and delicious flavors, Sajian Tanah Minang is known for using various spices to create rich flavors like no other. ccompanied by condiments like sambal ijo and various options of vegetables, Sajian Tanah Minang has been a favorite Indonesian comfort food for decades.



## Nasi Rames

Nasi, Dendeng Batokok & Telur Dadar
Nasi, Rendang & Telur Balado
Nasi, Ayam Bakar & Telur Gulai
Nasi, Ayam Gulai & Telur Balado

**Include**: Sayur Daun Singkong, Sambal Ijo, & Lodeh Padang

## Tangga Dewata

Package A
(Pilihan menu utama A)

150

Package B

175

(Semua pilihan menu utama)

· 2 Pilihan Menu Utama

· 2 Pilihan Sayur dan Pendamping

- · 2 Nasi Putih
- · Sambal Ijo





## À la carte

| MENU UT