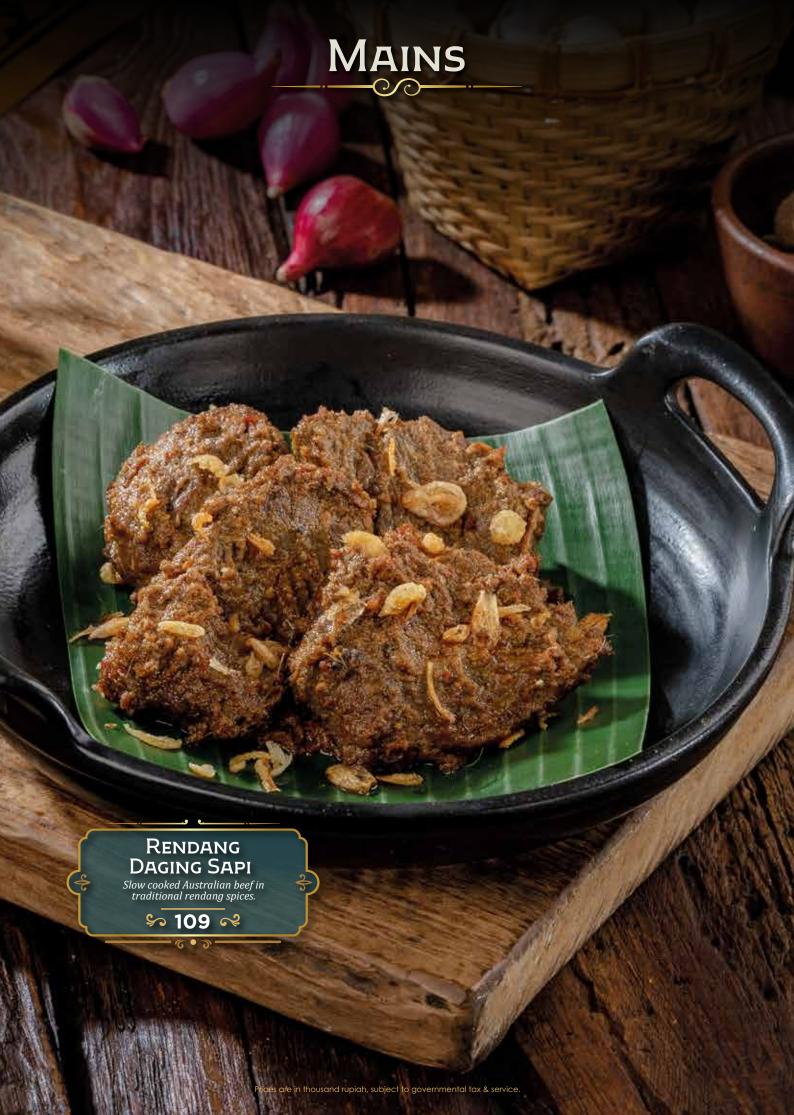

## À la carte

| MENU UTAMA: —                 |         |                                          |           |  |
|-------------------------------|---------|------------------------------------------|-----------|--|
| • Ayam Bakar                  | 39      | • Gulai Ikan                             | 52        |  |
| U                             | อฮ      | 0                                        | <u> </u>  |  |
| <ul><li>Ayam Pop</li></ul>    | 39      | • Gulai Cincang                          | <b>52</b> |  |
| <ul><li>Ayam Goreng</li></ul> | 39      | • Ikan Bakar                             | <b>52</b> |  |
| ◦ · Ayam Gulai                | 39      | • Udang Balado Petai                     | 52        |  |
| • Rendang (1 pcs   2 pcs)     | 35   69 | • Dendeng Batokok<br>(Lado Ijo   Balado) | 52        |  |
| 🛚 • Gulai Tunjang             | 42      |                                          |           |  |
| TAMBAHAN: ——                  |         |                                          |           |  |
| · Nasi Putih                  | 15      | • Sambal Ijo                             | 22        |  |
|                               |         |                                          |           |  |