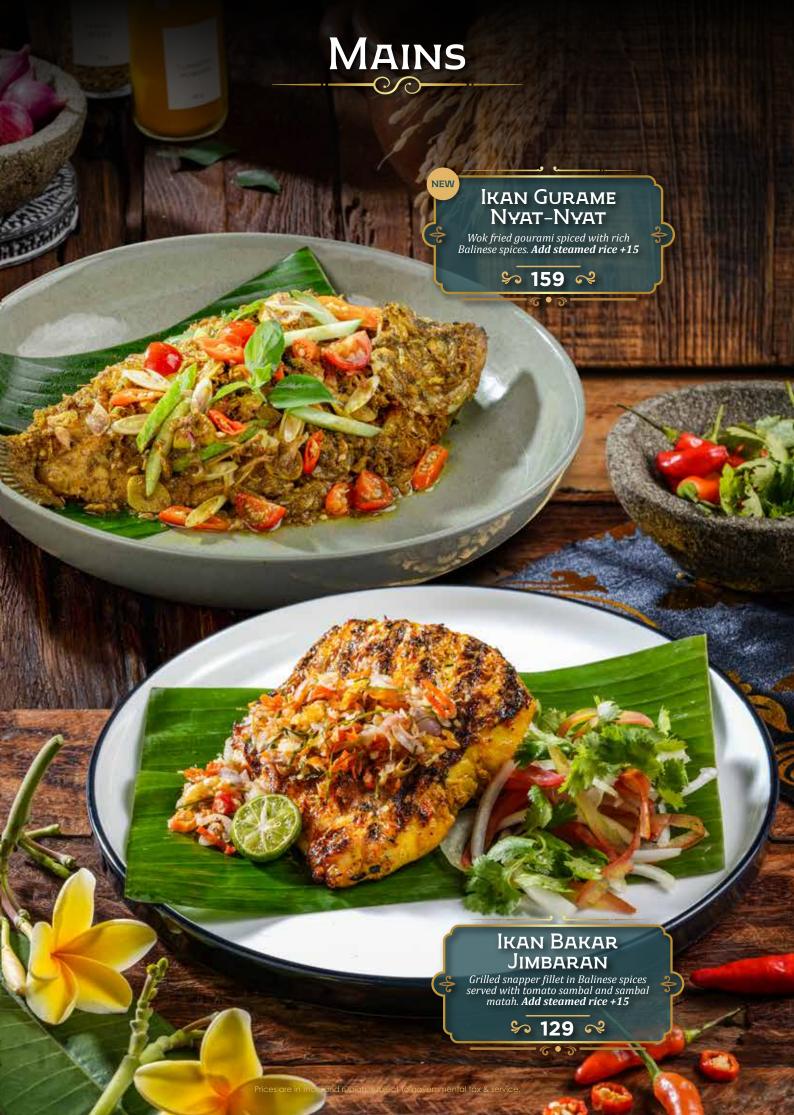

## À la carte

| MENU UTAMA: —                 |         |                                          |           |  |
|-------------------------------|---------|------------------------------------------|-----------|--|
| • Ayam Bakar                  | 39      | • Gulai Ikan                             | 52        |  |
| U                             | อฮ      | 0                                        | <u> </u>  |  |
| <ul><li>Ayam Pop</li></ul>    | 39      | • Gulai Cincang                          | <b>52</b> |  |
| <ul><li>Ayam Goreng</li></ul> | 39      | • Ikan Bakar                             | <b>52</b> |  |
| ◦ · Ayam Gulai                | 39      | • Udang Balado Petai                     | 52        |  |
| • Rendang (1 pcs   2 pcs)     | 35   69 | • Dendeng Batokok<br>(Lado Ijo   Balado) | 52        |  |
| 🛚 • Gulai Tunjang             | 42      |                                          |           |  |
| TAMBAHAN: ——                  |         |                                          |           |  |
| · Nasi Putih                  | 15      | • Sambal Ijo                             | 22        |  |
|                               |         |                                          |           |  |