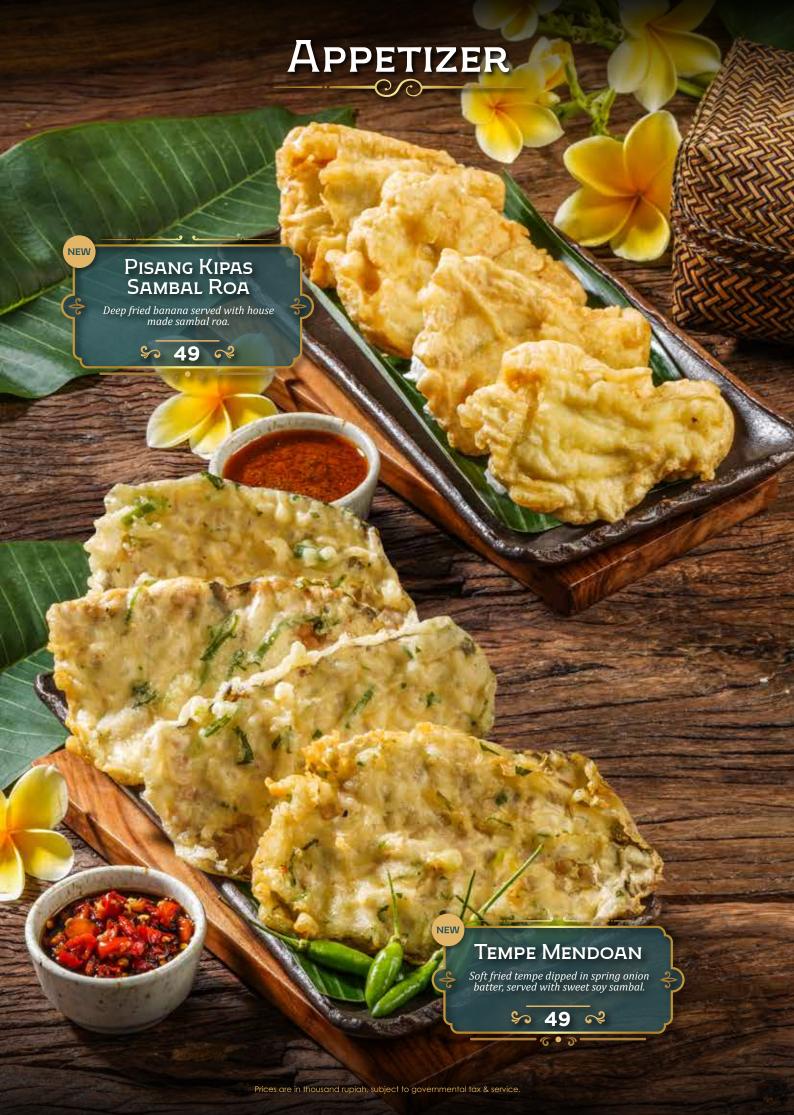

# DEWATA

by Monsieur Spoon

INDONESIAN FINE FOODS

















































# Sajian Sajian Tanah Minang Gaining popularity worldwide for its bold and delicious flavors, Sajian Tanah Minang is known for using various spices to create rich flavors like no other. ccompanied by condiments like sambal ijo and various options of vegetables, Sajian Tanah Minang has been a favorite Indonesian comfort food for decades.



## Nasi Rames

Nasi, Dendeng Batokok & Telur Dadar
Nasi, Rendang & Telur Balado
Nasi, Ayam Bakar & Telur Gulai
Nasi, Ayam Gulai & Telur Balado

**Include**: Sayur Daun Singkong, Sambal Ijo, & Lodeh Padang

## Tangga Dewata

Package A
(Pilihan menu utama A)

150

Package B

175

(Semua pilihan menu utama)

· 2 Pilihan Menu Utama

· 2 Pilihan Sayur dan Pendamping

- · 2 Nasi Putih
- · Sambal Ijo





## À la carte

|