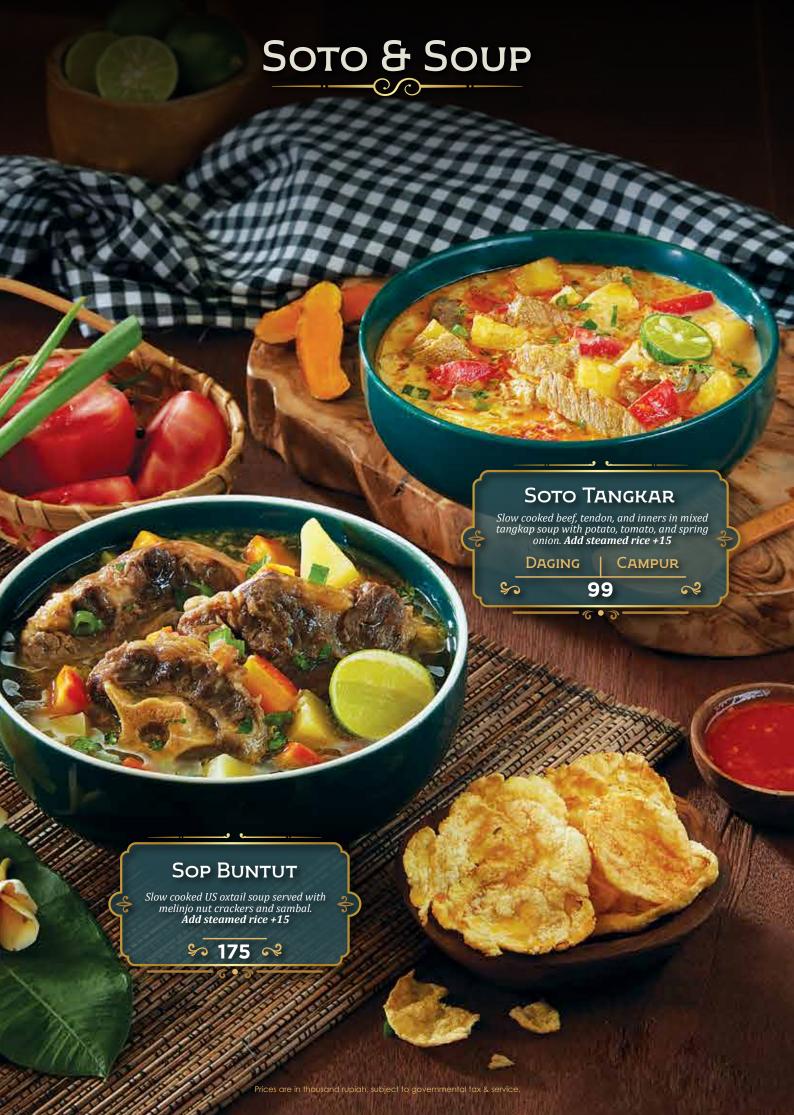

# DEWATA

by Monsieur Spoon

INDONESIAN FINE FOODS

















































# Sajian Sajian Tanah Minang Gaining popularity worldwide for its bold and delicious flavors, Sajian Tanah Minang is known for using various spices to create rich flavors like no other. ccompanied by condiments like sambal ijo and various options of vegetables, Sajian Tanah Minang has been a favorite Indonesian comfort food for decades.



## Nasi Rames

Nasi, Dendeng Batokok & Telur Dadar
Nasi, Rendang & Telur Balado
Nasi, Ayam Bakar & Telur Gulai
Nasi, Ayam Gulai & Telur Balado

**Include**: Sayur Daun Singkong, Sambal Ijo, & Lodeh Padang

## Tangga Dewata

Package A
(Pilihan menu utama A)

150

Package B

175

(Semua pilihan menu utama)

· 2 Pilihan Menu Utama

· 2 Pilihan Sayur dan Pendamping

- · 2 Nasi Putih
- · Sambal Ijo





## À la carte

| MENU UTAMA: —