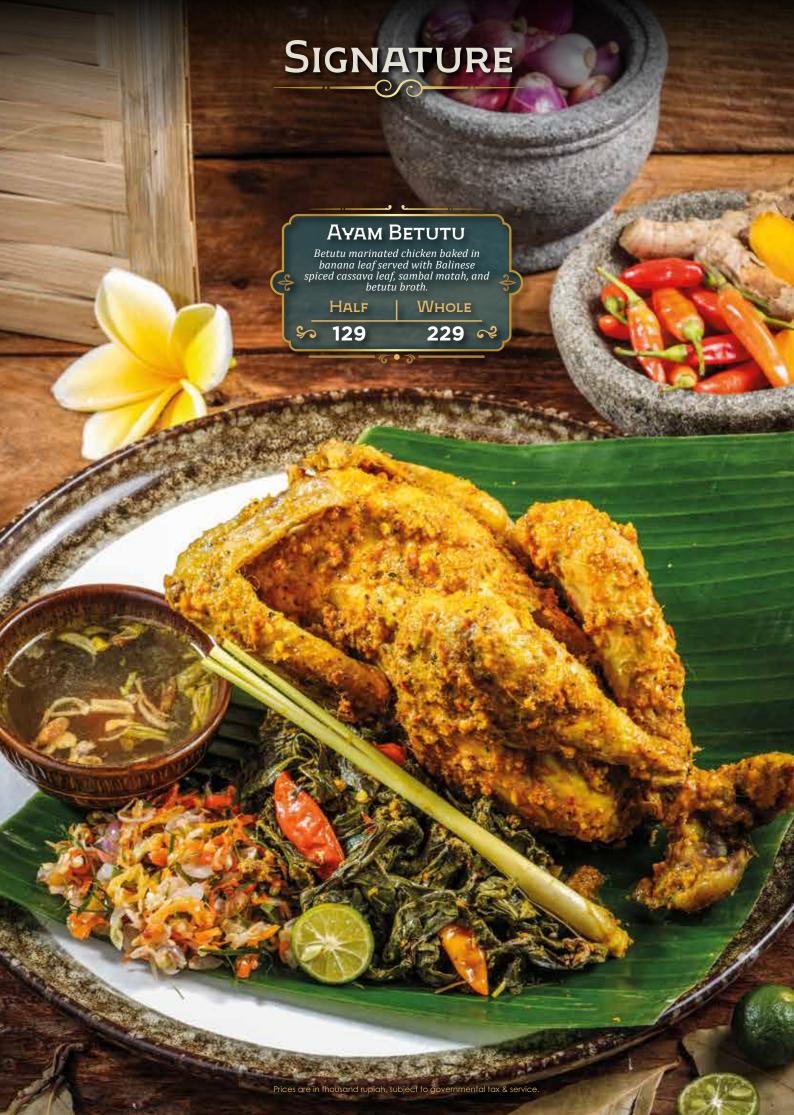

# DEWATA

by Monsieur Spoon

INDONESIAN FINE FOODS

















































# Sajian Sajian Tanah Minang Gaining popularity worldwide for its bold and delicious flavors, Sajian Tanah Minang is known for using various spices to create rich flavors like no other. ccompanied by condiments like sambal ijo and various options of vegetables, Sajian Tanah Minang has been a favorite Indonesian comfort food for decades.



## Nasi Rames

Nasi, Dendeng Batokok & Telur Dadar
Nasi, Rendang & Telur Balado
Nasi, Ayam Bakar & Telur Gulai
Nasi, Ayam Gulai & Telur Balado

**Include**: Sayur Daun Singkong, Sambal Ijo, & Lodeh Padang

## Tangga Dewata

Package A
(Pilihan menu utama A)

150

Package B

175

(Semua pilihan menu utama)

· 2 Pilihan Menu Utama

· 2 Pilihan Sayur dan Pendamping

- · 2 Nasi Putih
- · Sambal Ijo





## À la carte

| MENU