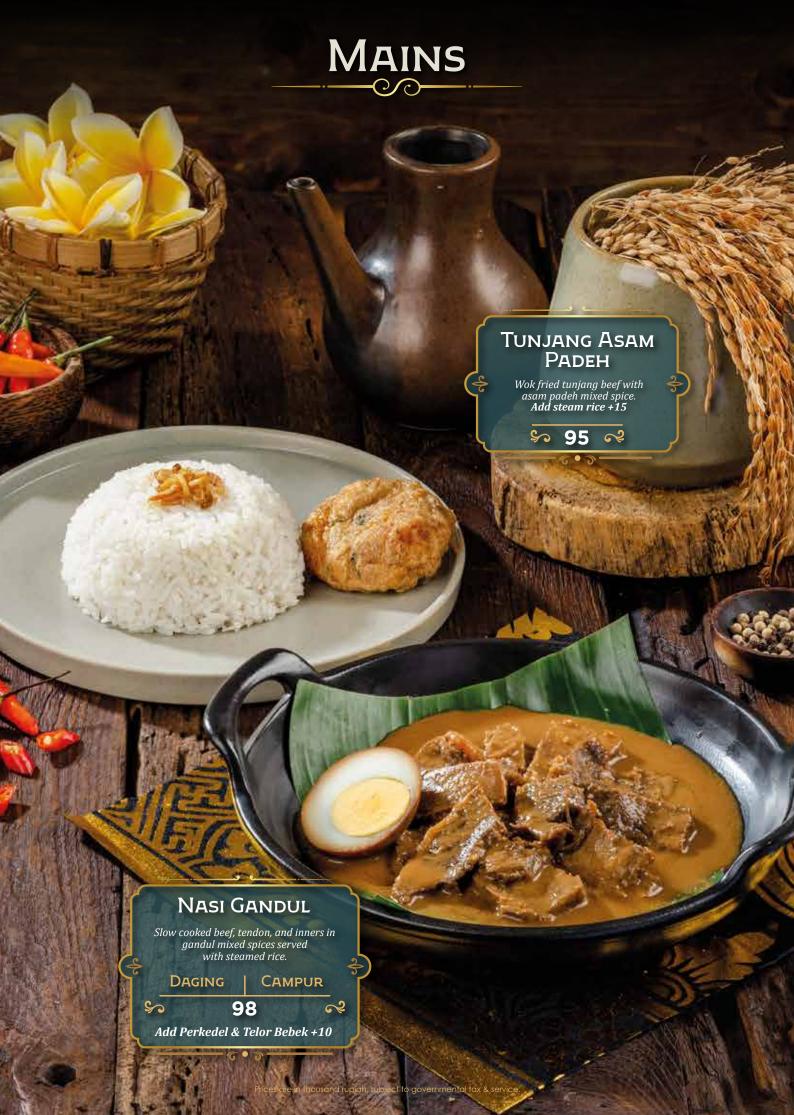

## À la carte

| MENU UTAMA: —                 |         |                                          |           |  |
|-------------------------------|---------|------------------------------------------|-----------|--|
| • Ayam Bakar                  | 39      | • Gulai Ikan                             | 52        |  |
| U                             | อฮ      | 0                                        | <u> </u>  |  |
| <ul><li>Ayam Pop</li></ul>    | 39      | • Gulai Cincang                          | <b>52</b> |  |
| <ul><li>Ayam Goreng</li></ul> | 39      | • Ikan Bakar                             | <b>52</b> |  |
| ◦ · Ayam Gulai                | 39      | • Udang Balado Petai                     | 52        |  |
| • Rendang (1 pcs   2 pcs)     | 35   69 | • Dendeng Batokok<br>(Lado Ijo   Balado) | 52        |  |
| 🛚 • Gulai Tunjang             | 42      |                                          |           |  |
| TAMBAHAN: ——                  |         |                                          |           |  |
| · Nasi Putih                  | 15      | • Sambal Ijo                             | 22        |  |
|                               |         |                                          |           |  |