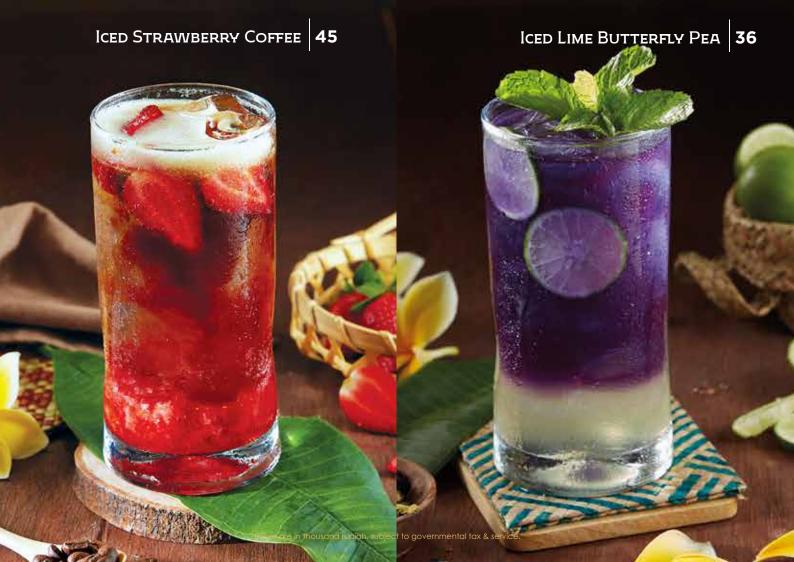

# DRINKS Signature Drinks

| ICED KLEPON LATTE Arenga Sugar, Pandan Syrup, Milk, Espresso, Crème De Coco | 49 |
|-----------------------------------------------------------------------------|----|
| ICED LIME BUTTERFLY PEA Lime, Butterfly Pea                                 | 36 |
| ICED HONEY LEMONADE JASMINE Honey, Lemon Slice, Jasmine Tea                 | 39 |
| HOT GINGER LATTE  Home made Ginger Syrup, Milk, Espresso                    | 42 |
| ICED GINGER LATTE Home made Ginger Syrup, Milk, Espresso                    | 46 |
| ICED STRAVVBERRY COFFEE Strawberry Fruit, Strawberry Jam, Espresso          | 45 |
| AVOCADO COFFEE  Avocado - Ice Cream Chocolate - Espresso                    | 53 |
| DRAGON GO NUTS                                                              | 49 |