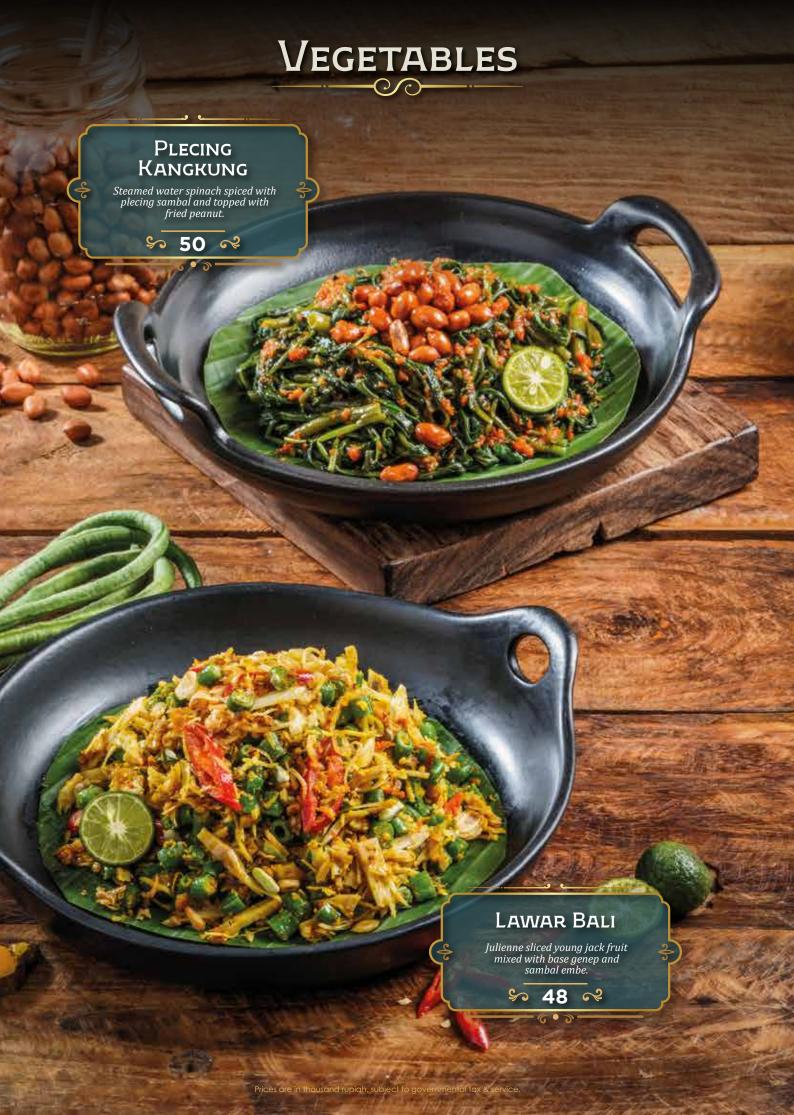

# DEWATA

by Monsieur Spoon

INDONESIAN FINE FOODS

















































# Sajian Sajian Tanah Minang Gaining popularity worldwide for its bold and delicious flavors, Sajian Tanah Minang is known for using various spices to create rich flavors like no other. ccompanied by condiments like sambal ijo and various options of vegetables, Sajian Tanah Minang has been a favorite Indonesian comfort food for decades.



## Nasi Rames

Nasi, Dendeng Batokok & Telur Dadar
Nasi, Rendang & Telur Balado
Nasi, Ayam Bakar & Telur Gulai
Nasi, Ayam Gulai & Telur Balado

**Include**: Sayur Daun Singkong, Sambal Ijo, & Lodeh Padang

## Tangga Dewata

Package A
(Pilihan menu utama A)

150

Package B

175

(Semua pilihan menu utama)

· 2 Pilihan Menu Utama

· 2 Pilihan Sayur dan Pendamping

- · 2 Nasi Putih
- · Sambal Ijo





## À la carte

| MENU UTAMA: —                 |