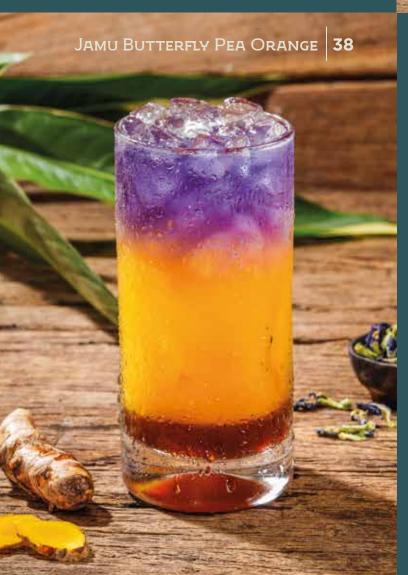

| ES ASINAN JERUK KIAMBOY (NEW)  Kimkiet orange, kiamboy, homemade spicy simple syrup, lime, sliced strawberry, luchee, and pineapple chunks. | 46 |
|---------------------------------------------------------------------------------------------------------------------------------------------|----|
| ES KIAMBOY BUNGA TELANG NEW Kiamboy, butterfly pea, yuzu and lychee syrup, homemade spicy simple syrup, lime, and lychee chunks.            | 42 |
| ES RUJAK KEDONDONG NEW Ambarella juice, home made spicy simple syrup, ginger ale, pineapple chunks.                                         | 37 |
| ——————————————————————————————————————                                                                                                      |    |
| oama                                                                                                                                        |    |
| JAMU BUTTERFLY PEA ORANGE Orange juice, tamarind juice, turmeric, curcuma, and butterfly pea.                                               | 38 |
| JAMU KUNYIT ASEM SODA NEW Homemade ginger syrup, tamarind juice, turmeric, ginger ale, lemon zest.                                          | 37 |
| ES KUNYIT ASEM NEW Tamarin juice, turmeric.                                                                                                 | 38 |
| JAMU TEMULAWAK SODA 📟                                                                                                                       | 37 |