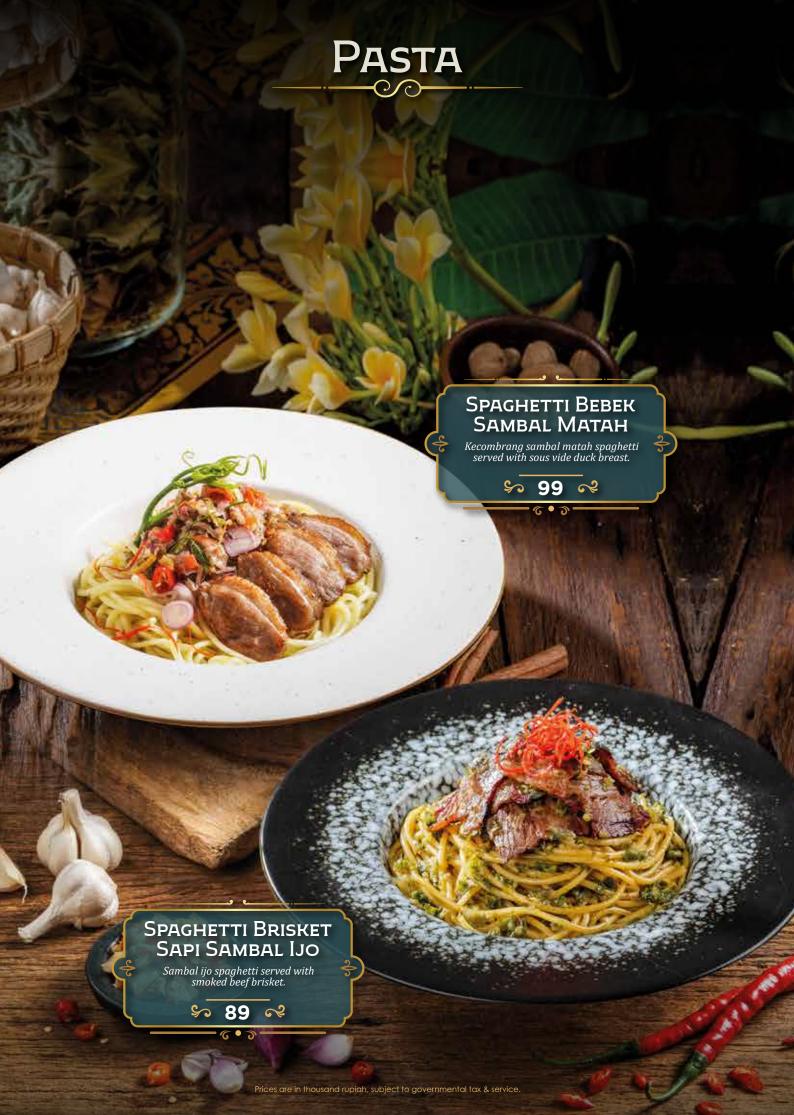

# DEWATA

by Monsieur Spoon

INDONESIAN FINE FOODS

















































# Sajian Sajian Tanah Minang Gaining popularity worldwide for its bold and delicious flavors, Sajian Tanah Minang is known for using various spices to create rich flavors like no other. ccompanied by condiments like sambal ijo and various options of vegetables, Sajian Tanah Minang has been a favorite Indonesian comfort food for decades.



## Nasi Rames

Nasi, Dendeng Batokok & Telur Dadar
Nasi, Rendang & Telur Balado
Nasi, Ayam Bakar & Telur Gulai
Nasi, Ayam Gulai & Telur Balado

**Include**: Sayur Daun Singkong, Sambal Ijo, & Lodeh Padang

## Tangga Dewata

Package A
(Pilihan menu utama A)

150

Package B

175

(Semua pilihan menu utama)

· 2 Pilihan Menu Utama

· 2 Pilihan Sayur dan Pendamping

- · 2 Nasi Putih
- · Sambal Ijo





## À la carte

| MENU UTAMA: —