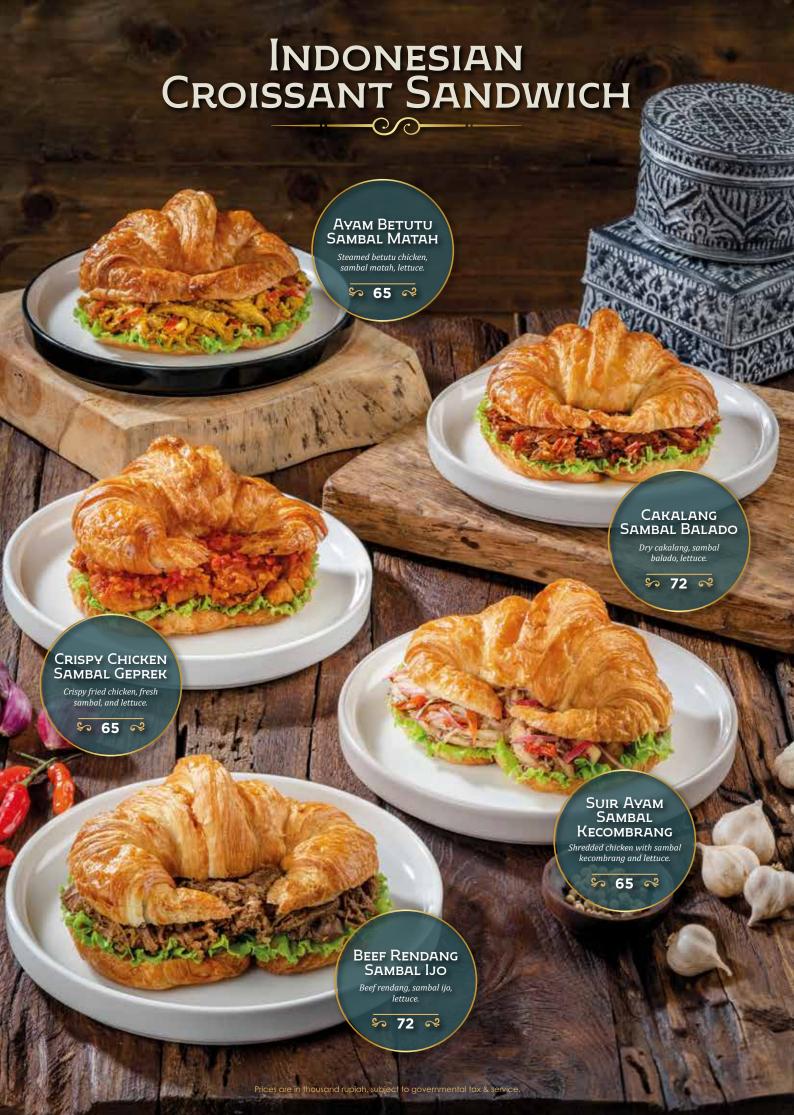

# DEWATA

by Monsieur Spoon

INDONESIAN FINE FOODS

















































# Sajian Sajian Tanah Minang Gaining popularity worldwide for its bold and delicious flavors, Sajian Tanah Minang is known for using various spices to create rich flavors like no other. ccompanied by condiments like sambal ijo and various options of vegetables, Sajian Tanah Minang has been a favorite Indonesian comfort food for decades.



## Nasi Rames

Nasi, Dendeng Batokok & Telur Dadar
Nasi, Rendang & Telur Balado
Nasi, Ayam Bakar & Telur Gulai
Nasi, Ayam Gulai & Telur Balado

**Include**: Sayur Daun Singkong, Sambal Ijo, & Lodeh Padang

## Tangga Dewata

Package A
(Pilihan menu utama A)

150

Package B

175

(Semua pilihan menu utama)

· 2 Pilihan Menu Utama

· 2 Pilihan Sayur dan Pendamping

- · 2 Nasi Putih
- · Sambal Ijo





## À la carte

| MENU UTAMA: —