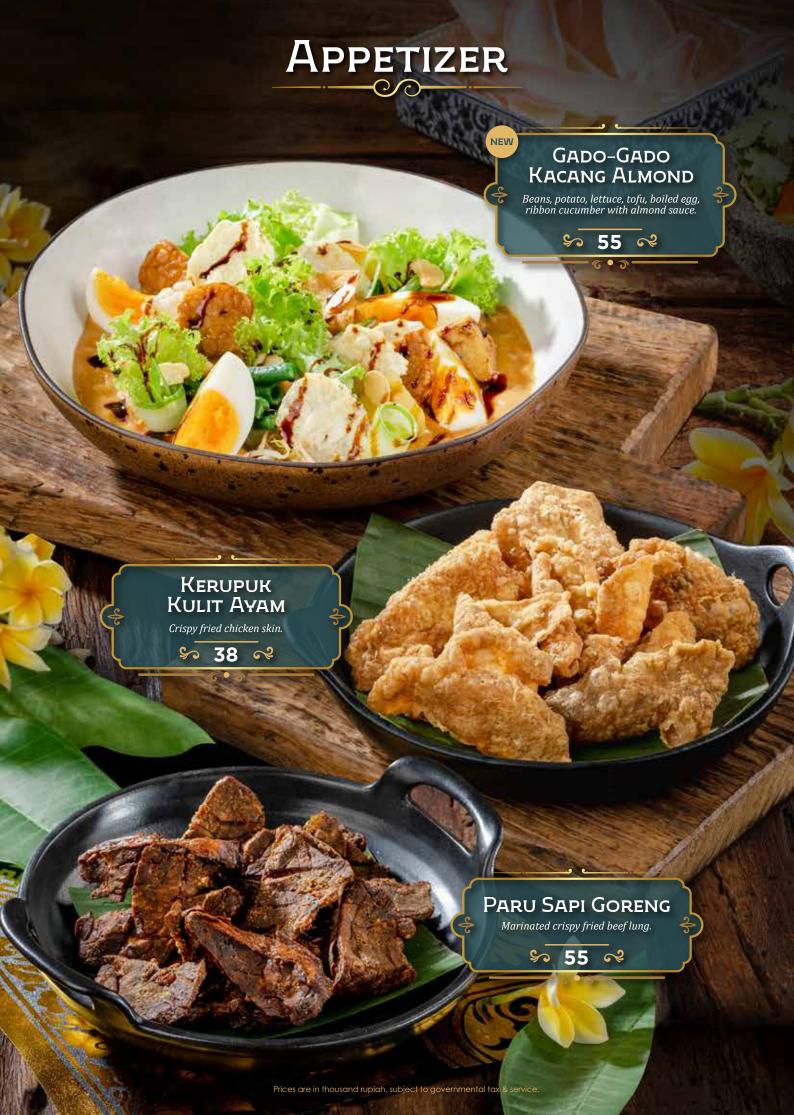

# DEWATA

by Monsieur Spoon

INDONESIAN FINE FOODS

















































# Sajian Sajian Tanah Minang Gaining popularity worldwide for its bold and delicious flavors, Sajian Tanah Minang is known for using various spices to create rich flavors like no other. ccompanied by condiments like sambal ijo and various options of vegetables, Sajian Tanah Minang has been a favorite Indonesian comfort food for decades.



## Nasi Rames

Nasi, Dendeng Batokok & Telur Dadar
Nasi, Rendang & Telur Balado
Nasi, Ayam Bakar & Telur Gulai
Nasi, Ayam Gulai & Telur Balado

**Include**: Sayur Daun Singkong, Sambal Ijo, & Lodeh Padang

## Tangga Dewata

Package A
(Pilihan menu utama A)

150

Package B

175

(Semua pilihan menu utama)

· 2 Pilihan Menu Utama

· 2 Pilihan Sayur dan Pendamping

- · 2 Nasi Putih
- · Sambal Ijo





## À la carte