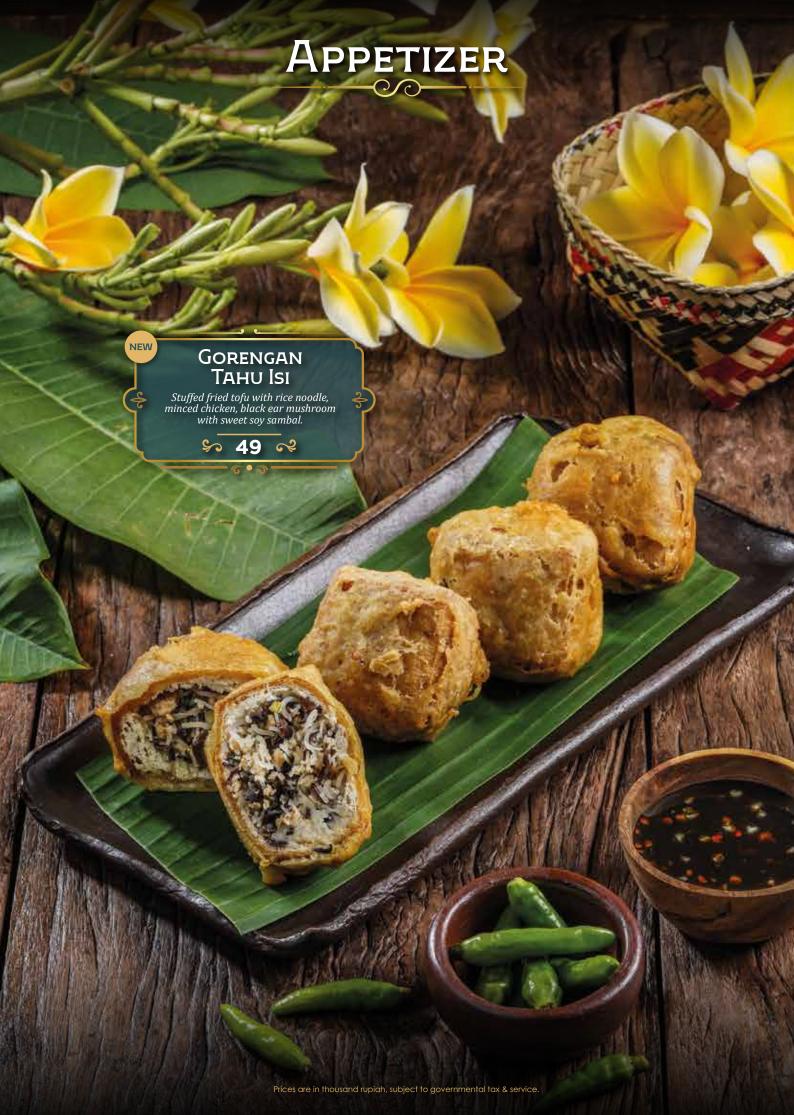

# DEWATA

by Monsieur Spoon

INDONESIAN FINE FOODS

















































# Sajian Sajian Tanah Minang Gaining popularity worldwide for its bold and delicious flavors, Sajian Tanah Minang is known for using various spices to create rich flavors like no other. ccompanied by condiments like sambal ijo and various options of vegetables, Sajian Tanah Minang has been a favorite Indonesian comfort food for decades.



## Nasi Rames

Nasi, Dendeng Batokok & Telur Dadar
Nasi, Rendang & Telur Balado
Nasi, Ayam Bakar & Telur Gulai
Nasi, Ayam Gulai & Telur Balado

**Include**: Sayur Daun Singkong, Sambal Ijo, & Lodeh Padang

## Tangga Dewata

Package A
(Pilihan menu utama A)

150

Package B

175

(Semua pilihan menu utama)

· 2 Pilihan Menu Utama

· 2 Pilihan Sayur dan Pendamping

- · 2 Nasi Putih
- · Sambal Ijo





## À la carte

| M