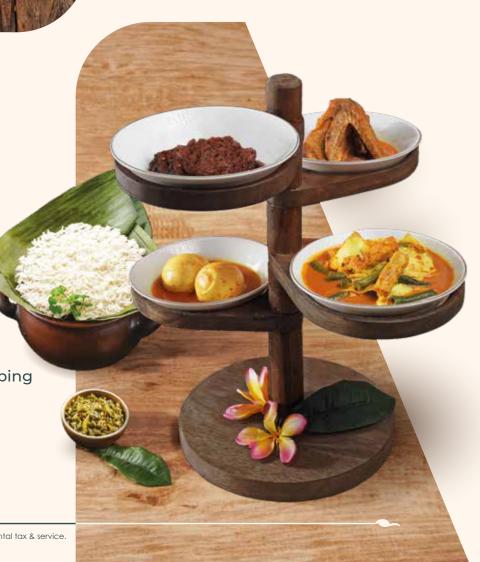

## Tangga Dewata

Package A
(Pilihan menu utama A)

150

Package B

175

(Semua pilihan menu utama)

· 2 Pilihan Menu Utama

· 2 Pilihan Sayur dan Pendamping

- · 2 Nasi Putih
- · Sambal Ijo