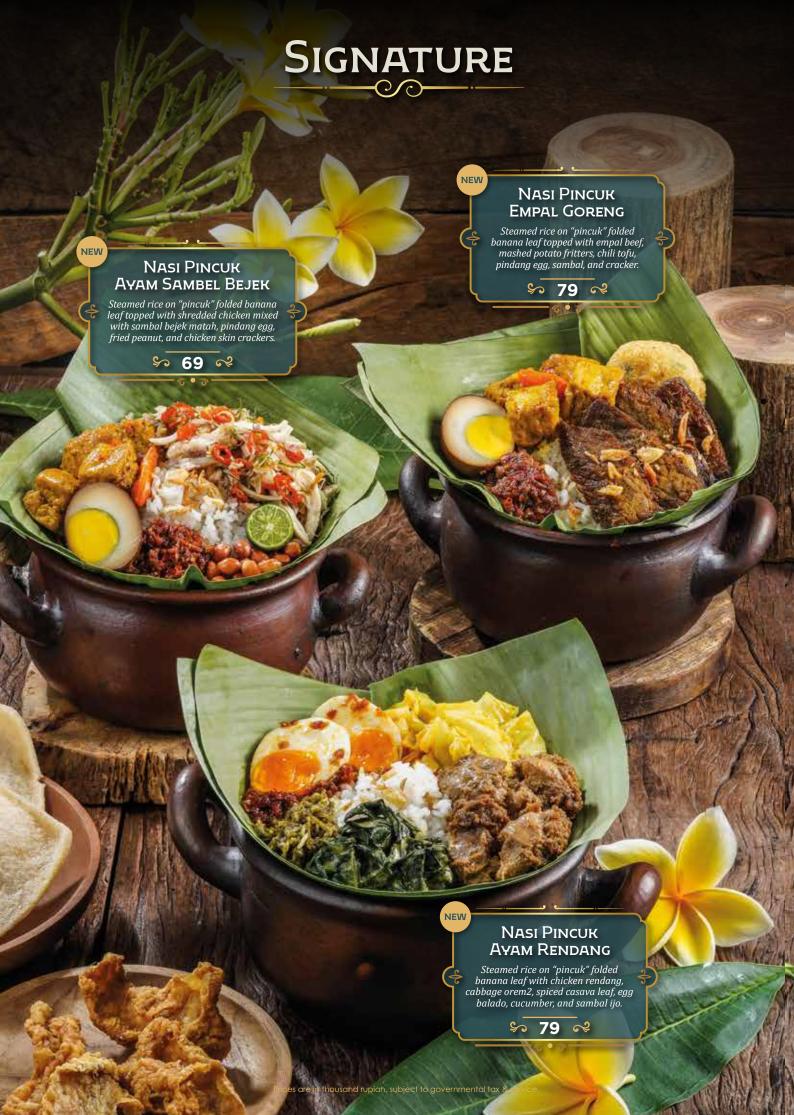

## Nasi Rames

Nasi, Dendeng Batokok & Telur Dadar
Nasi, Rendang & Telur Balado
Nasi, Ayam Bakar & Telur Gulai
Nasi, Ayam Gulai & Telur Balado

**Include**: Sayur Daun Singkong, Sambal Ijo, & Lodeh Padang