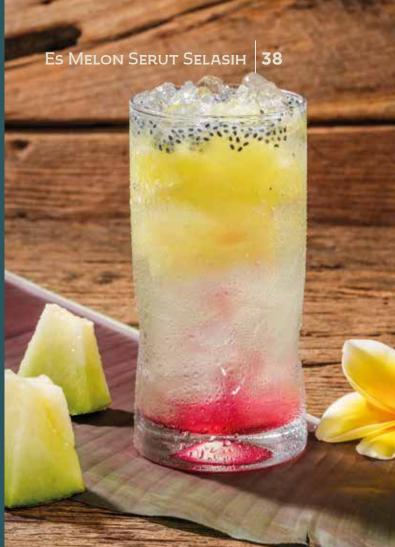

# DRINKS Traditional

| Es Melon Serut Selasih Pisang Ambon Syrup, Home Made Melon Syrup, Lime Juice, Grated HoneyDew, Basil Seeds. | 38 |
|-------------------------------------------------------------------------------------------------------------|----|
| Es TIMUN SERUT SELASIH Lime Juice, Home Made Melon Syrup, Grated Cucumber, Basil Seeds                      | 38 |
| Es Cincau Hijau<br>Arenga Sugar, Crème De Coco, Green Grass Jelly                                           | 38 |
| ES JERUK KELAPA SELASIH Orange Juice, Grated Coconut, Basil Seeds                                           | 43 |
| Es KELAPA MUDA Coconut Water, Grated Coconut                                                                | 38 |
| ES DEGAN GULA MERAH Arenga Sugar, Coconut Water, Grated Coconut                                             | 38 |
| Es TAMARIND FIZZ Tamarind Juice                                                                             | 38 |
| BEER PLETOK DEWATA  Arenga Sugar, Cardamom, Star Anise, Nut Meg, Lemongrass, Lime                           | 38 |