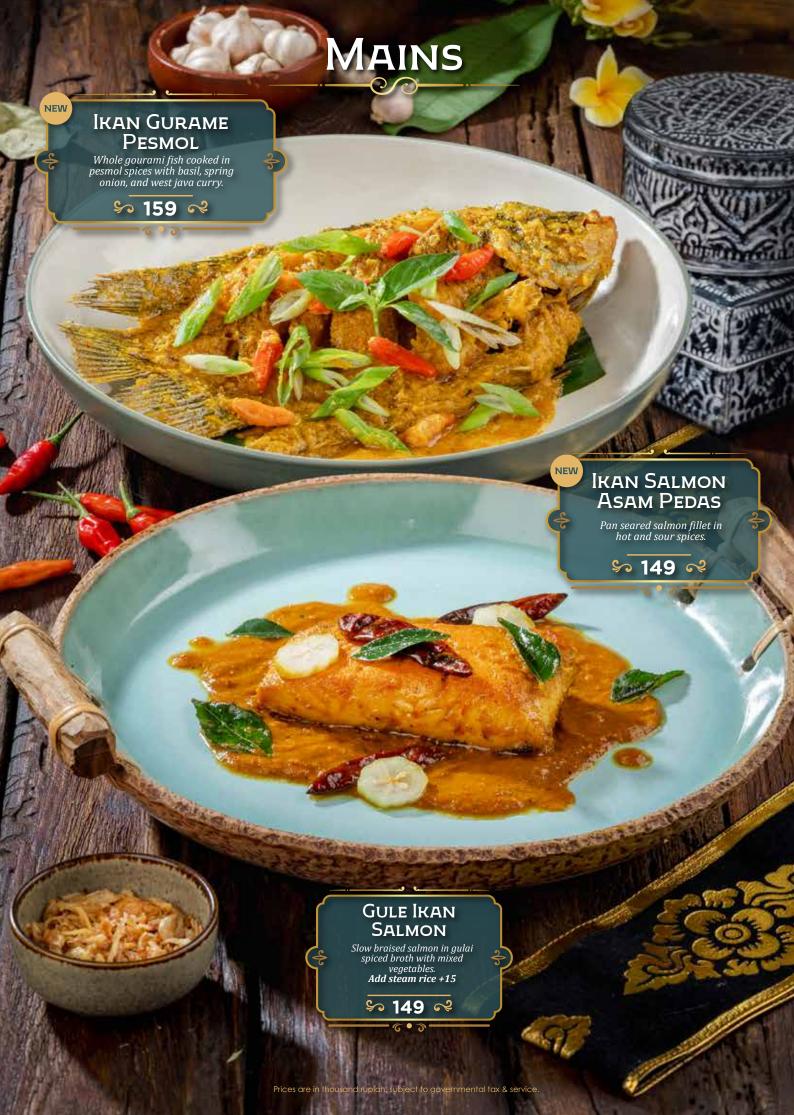

## À la carte

| MENU UTAMA: —                 |         |                                          |           |  |
|-------------------------------|---------|------------------------------------------|-----------|--|
| • Ayam Bakar                  | 39      | • Gulai Ikan                             | 52        |  |
| U                             | อฮ      | 0                                        | <u> </u>  |  |
| <ul><li>Ayam Pop</li></ul>    | 39      | • Gulai Cincang                          | <b>52</b> |  |
| <ul><li>Ayam Goreng</li></ul> | 39      | • Ikan Bakar                             | <b>52</b> |  |
| ◦ · Ayam Gulai                | 39      | • Udang Balado Petai                     | 52        |  |
| • Rendang (1 pcs   2 pcs)     | 35   69 | • Dendeng Batokok<br>(Lado Ijo   Balado) | 52        |  |
| 🛚 • Gulai Tunjang             | 42      |                                          |           |  |
| TAMBAHAN: ——                  |         |                                          |           |  |
| · Nasi Putih                  | 15      | • Sambal Ijo                             | 22        |  |
|                               |         |                                          |           |  |