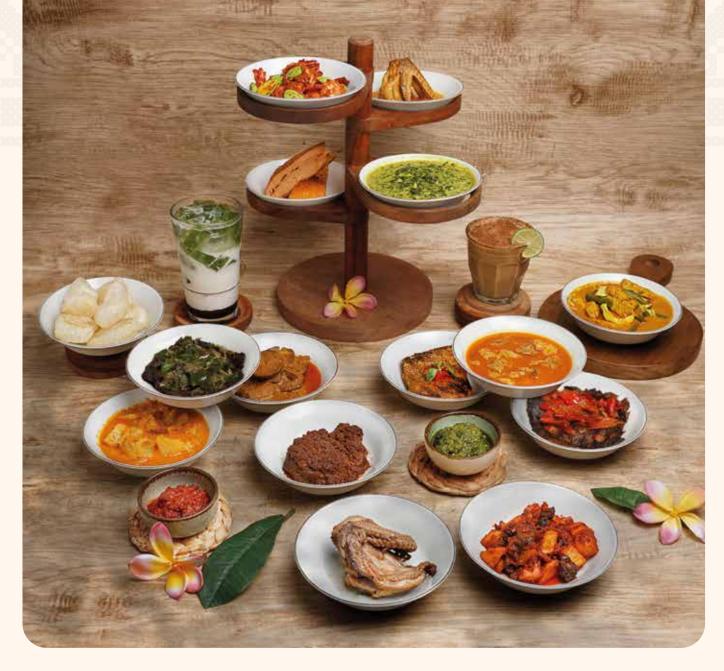

## Tangga Dewata

Package A
(Pilihan menu utama A)

150

Package B

175

(Semua pilihan menu utama)

· 2 Pilihan Menu Utama

· 2 Pilihan Sayur dan Pendamping

- · 2 Nasi Putih
- · Sambal Ijo