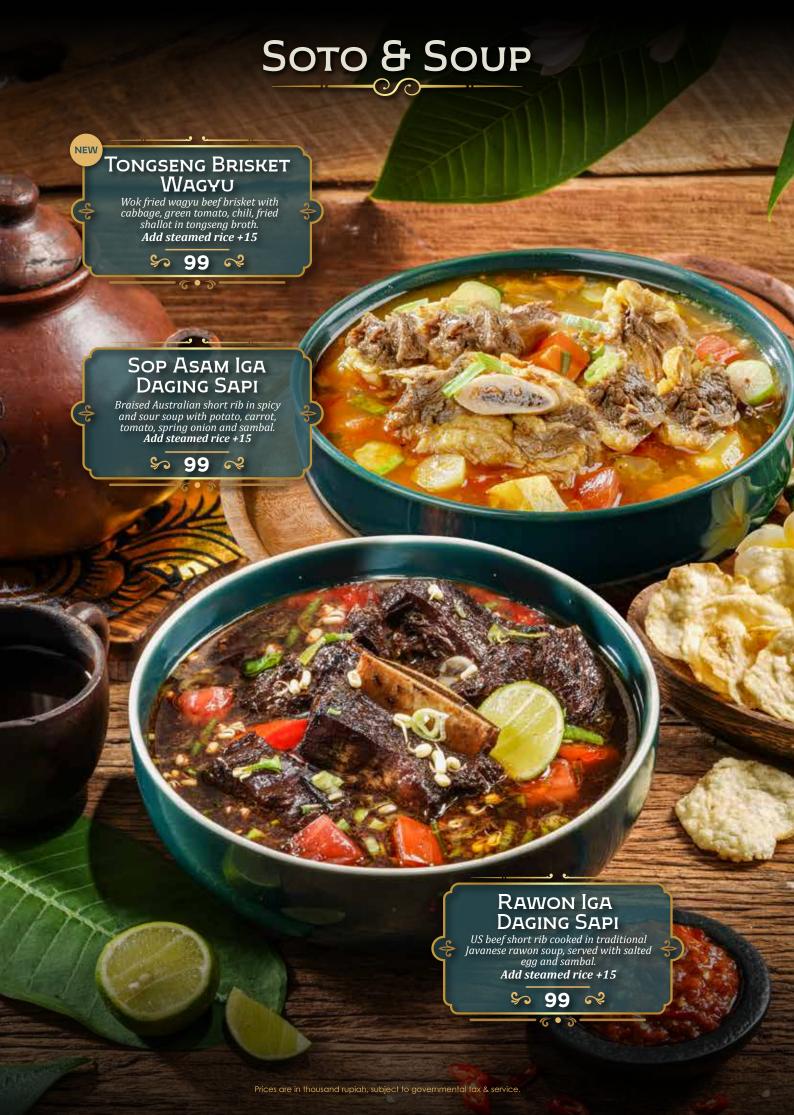

# DEWATA

by Monsieur Spoon

INDONESIAN FINE FOODS

















































# Sajian Sajian Tanah Minang Gaining popularity worldwide for its bold and delicious flavors, Sajian Tanah Minang is known for using various spices to create rich flavors like no other. ccompanied by condiments like sambal ijo and various options of vegetables, Sajian Tanah Minang has been a favorite Indonesian comfort food for decades.



## Nasi Rames

Nasi, Dendeng Batokok & Telur Dadar
Nasi, Rendang & Telur Balado
Nasi, Ayam Bakar & Telur Gulai
Nasi, Ayam Gulai & Telur Balado

**Include**: Sayur Daun Singkong, Sambal Ijo, & Lodeh Padang

## Tangga Dewata

Package A
(Pilihan menu utama A)

150

Package B

175

(Semua pilihan menu utama)

· 2 Pilihan Menu Utama

· 2 Pilihan Sayur dan Pendamping

- · 2 Nasi Putih
- · Sambal Ijo





## À la carte

| MENU UTAMA: —                 |