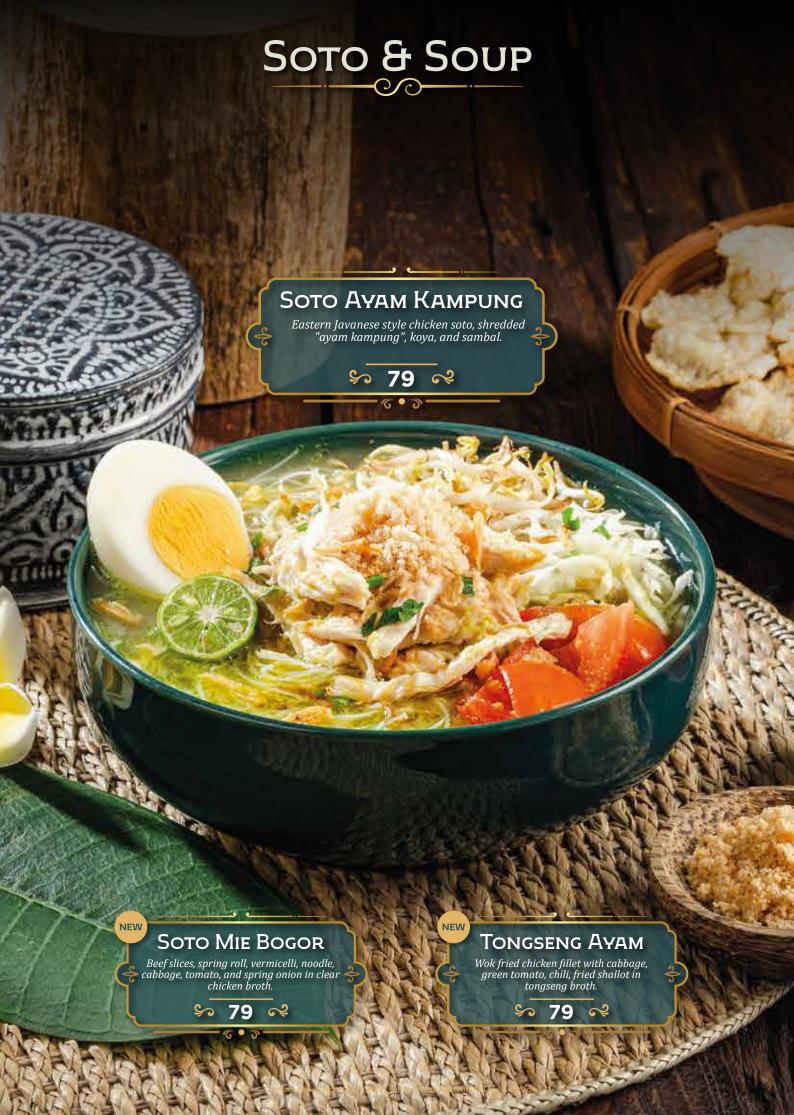

# DEWATA

by Monsieur Spoon

INDONESIAN FINE FOODS

















































# Sajian Sajian Tanah Minang Gaining popularity worldwide for its bold and delicious flavors, Sajian Tanah Minang is known for using various spices to create rich flavors like no other. ccompanied by condiments like sambal ijo and various options of vegetables, Sajian Tanah Minang has been a favorite Indonesian comfort food for decades.



## Nasi Rames

Nasi, Dendeng Batokok & Telur Dadar
Nasi, Rendang & Telur Balado
Nasi, Ayam Bakar & Telur Gulai
Nasi, Ayam Gulai & Telur Balado

**Include**: Sayur Daun Singkong, Sambal Ijo, & Lodeh Padang

## Tangga Dewata

Package A
(Pilihan menu utama A)

150

Package B

175

(Semua pilihan menu utama)

· 2 Pilihan Menu Utama

· 2 Pilihan Sayur dan Pendamping

- · 2 Nasi Putih
- · Sambal Ijo





## À la carte

| MENU UTAMA: —                 |