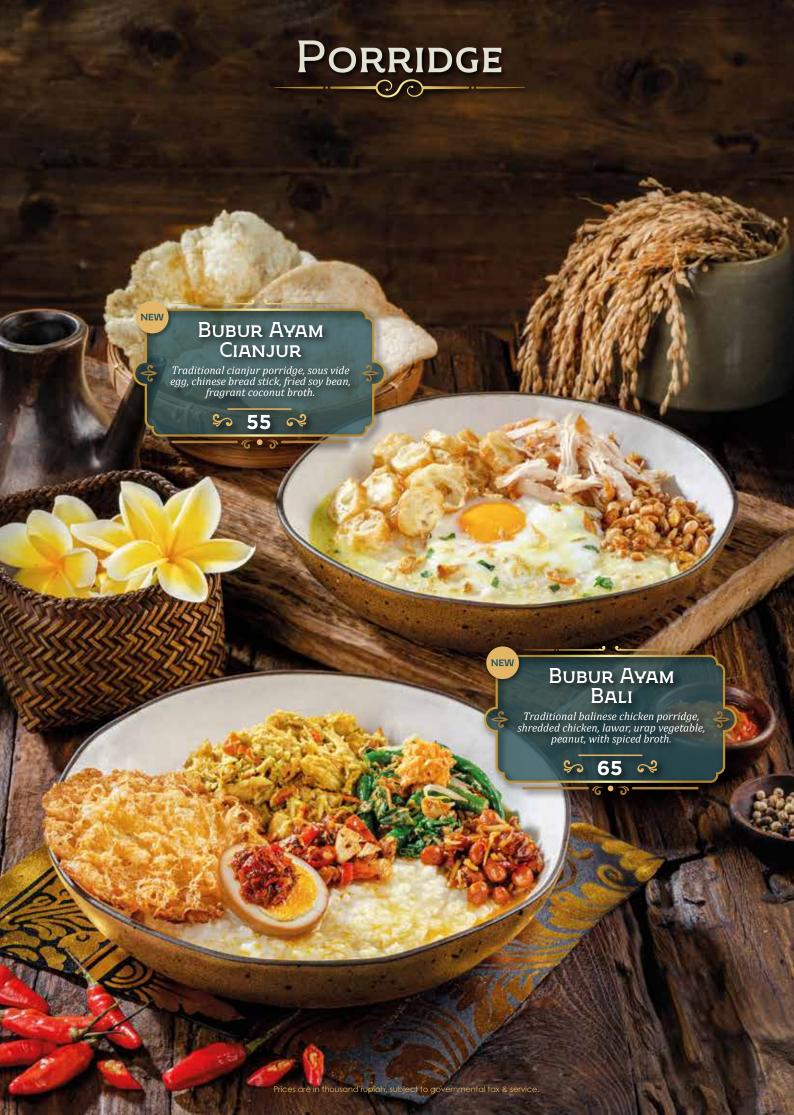

# DEWATA

by Monsieur Spoon

INDONESIAN FINE FOODS

















































# Sajian Sajian Tanah Minang Gaining popularity worldwide for its bold and delicious flavors, Sajian Tanah Minang is known for using various spices to create rich flavors like no other. ccompanied by condiments like sambal ijo and various options of vegetables, Sajian Tanah Minang has been a favorite Indonesian comfort food for decades.



## Nasi Rames

Nasi, Dendeng Batokok & Telur Dadar
Nasi, Rendang & Telur Balado
Nasi, Ayam Bakar & Telur Gulai
Nasi, Ayam Gulai & Telur Balado

**Include**: Sayur Daun Singkong, Sambal Ijo, & Lodeh Padang

## Tangga Dewata

Package A
(Pilihan menu utama A)

150

Package B

175

(Semua pilihan menu utama)

· 2 Pilihan Menu Utama

· 2 Pilihan Sayur dan Pendamping

- · 2 Nasi Putih
- · Sambal Ijo





## À la ca