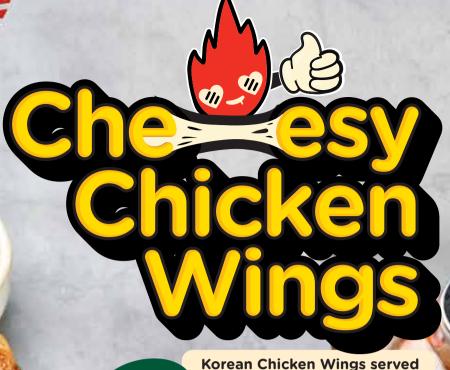

#### Cheese Dakgalbi

Boneless Chicken marinated with Bokkeum Sauce, Assorted Vegetables and Mozzarella Cheese. 59k

GRILLMAN

69k

COLUMN STREET, STREET,

Korean Chicken Wings served with sizzling cheese.

Flavour option: BBQ | Korean Spicy | Blackpepper