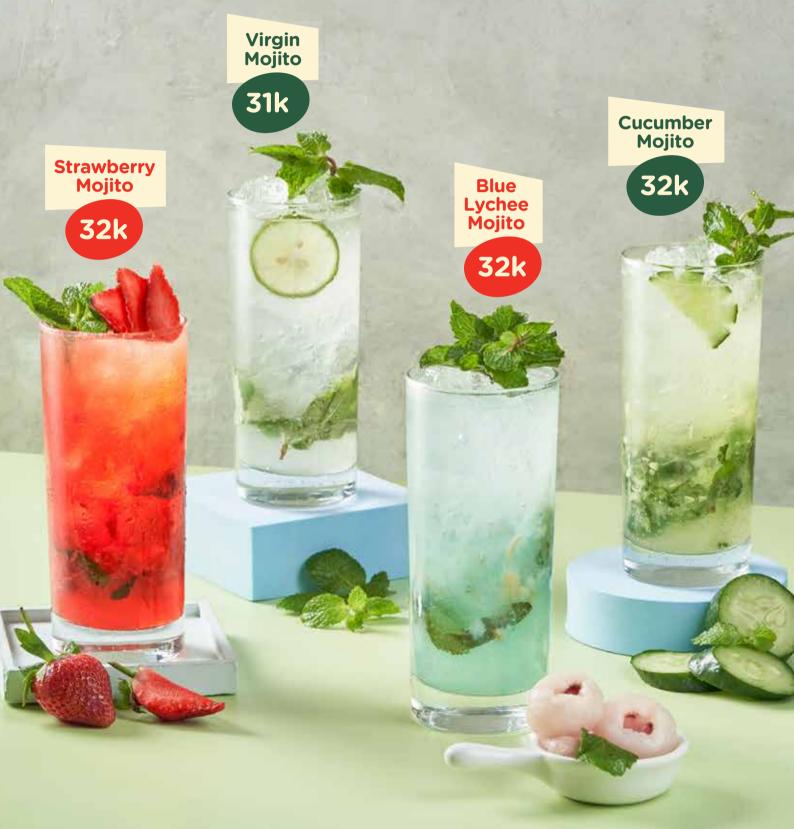

Seaweed with various Ingredients in the Center (Bulgogi).

#### **Gimbab Tasty Beef**

39k

Rice Rolled in a Sheet of Seaweed with various Ingredients in the Center (Tasty Beef).

GRILLMAN

#### **Light Dishes**

#### Gimbap Lava Cake

Rice, Kani Mayo, Mixed Vegetables rolled in seaweed, served with Tteokbokki Sauce

39k

#### Gimbap Rose Cake

Rice, Kani Mayo, Mixed Vegetables rolled in seaweed, served with Spicy Rose Sauce

49k



\*Terms & conditions : • Valid until D+7 of your birthday • With min. purchase of 300k before tax

GRILLMAN





#### Kids Dakgalbi

39k

Riceball, Dakgalbi, Tamago, and Seaweed soup.

#### Kids Fried Chicken Mayo 39k

Riceball, Fried Chicken with mayo, Tamago and Seaweed soup.

#### Kids Bulgogi

39k

Riceball, Bulgogi, Tamago, and Seaweed soup.

GRILLMAN









GRILLMAN







GRILLMAN

#### **Refreshment Drinks**









29k

Strawjelly Smoothies

32k



# • Yakult Series ••









**BY PT CHAMP RESTO INDONESIA TBK**