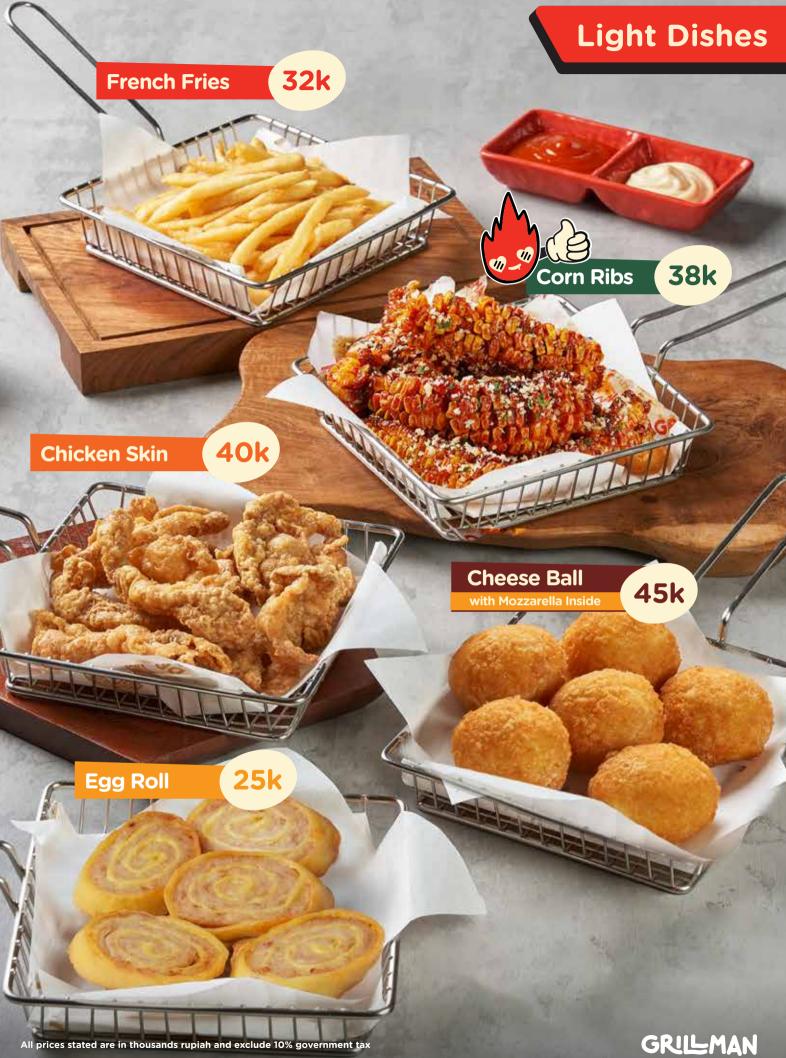

#### **Light Dishes**

#### **Beef Mandu**

8

6

35k

Beef, Tofu, wrap in Mandu Style.

Chicken, Kimchi, Tofu, wrap in mandu style.

35k