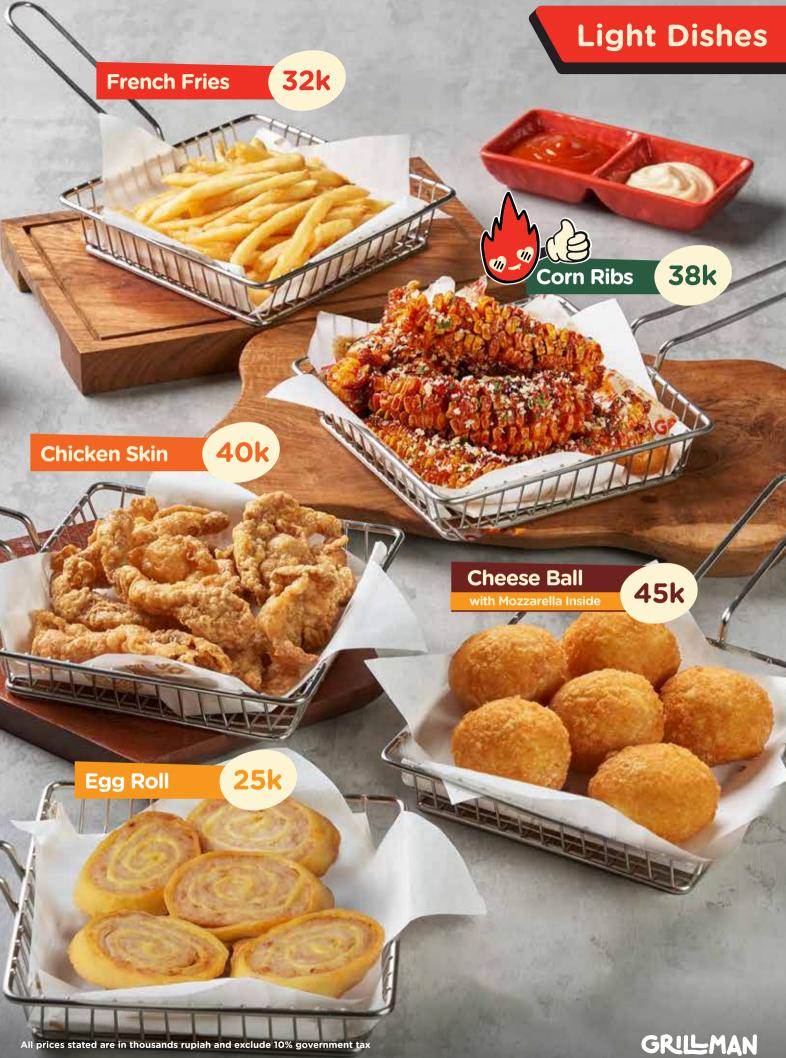

redded Beef Ribs, Glass Noodle, Scallion, Shitake in Spicy based soup.

Soup

59k

#### Miyeokguk

55k

Heartwarming Beef soup made of Seaweed with Clams & US Beef, traditionally eaten on Birthdays.



Korean tofu, US Beef, Egg, Assorted Vegetables in Korean spicy soup.



# **Light Dishes**

#### **Beef Mandu**

8

6

35k

Beef, Tofu, wrap in Mandu Style.



Chicken, Kimchi, Tofu, wrap in mandu style.

35k

#### GRILLMAN

# **Light Dishes**

## Gimbap Original 35k

Rice Rolled in a Sheet of Seaweed with various Ingredients in the Center (Kani Mayo).

#### Gimbap Bulgogi

39k

Rice Rolled in a Sheet of Seaweed with various Ingredients in the Center (Bulgogi).

#### **Gimbab Tasty Beef**

39k

Rice Rolled in a Sheet of Seaweed with various Ingredients in the Center (Tasty Beef).

GRILLMAN





#### Kids Dakgalbi

39k

Riceball, Dakgalbi, Tamago, and Seaweed soup.

#### Kids Fried Chicken Mayo 39k

Riceball, Fried Chicken with mayo, Tamago and Seaweed soup.

#### Kids Bulgogi

39k

Riceball, Bulgogi, Tamago, and Seaweed soup.

GRILLMAN









GRILLMAN







GRILLMAN

# **Refreshment Drinks**



# **Refreshment Drinks**

# Melon Garden

32k

GRILLMAN





29k

Strawjelly Smoothies

32k



# • Yakult Series •









**BY PT CHAMP RESTO INDONESIA TBK**