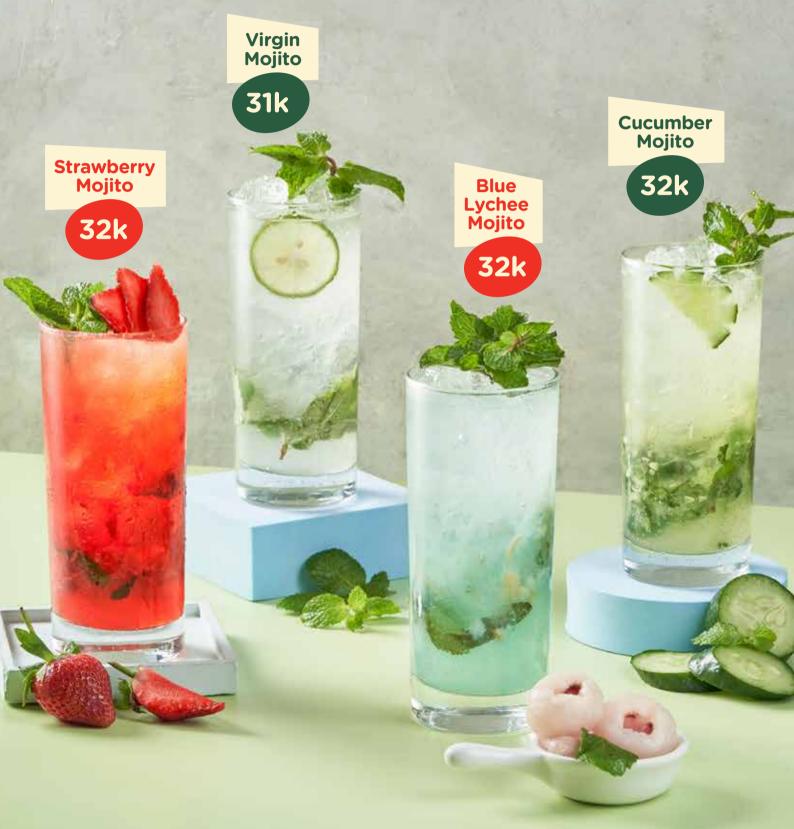

orean spicy soup.



# **Light Dishes**

#### **Beef Mandu**

8

6

35k

Beef, Tofu, wrap in Mandu Style.



Chicken, Kimchi, Tofu, wrap in mandu style.

35k

#### GRILLMAN

# **Light Dishes**

## Gimbap Original 35k

Rice Rolled in a Sheet of Seaweed with various Ingredients in the Center (Kani Mayo).

#### Gimbap Bulgogi

39k

Rice Rolled in a Sheet of Seaweed with various Ingredients in the Center (Bulgogi).

#### **Gimbab Tasty Beef**

39k

Rice Rolled in a Sheet of Seaweed with various Ingredients in the Center (Tasty Beef).

GRILLMAN





#### Kids Dakgalbi

39k

Riceball, Dakgalbi, Tamago, and Seaweed soup.

#### Kids Fried Chicken Mayo 39k

Riceball, Fried Chicken with mayo, Tamago and Seaweed soup.

#### Kids Bulgogi

39k

Riceball, Bulgogi, Tamago, and Seaweed soup.

GRILLMAN









GRILLMAN







GRILLMAN

# **Refreshment Drinks**



# **Refreshment Drinks**

# Melon Garden

32k

GRILLMAN





29k

Strawjelly Smoothies

32k



# • Yakult Series •









**BY PT CHAMP RESTO INDONESIA TBK**