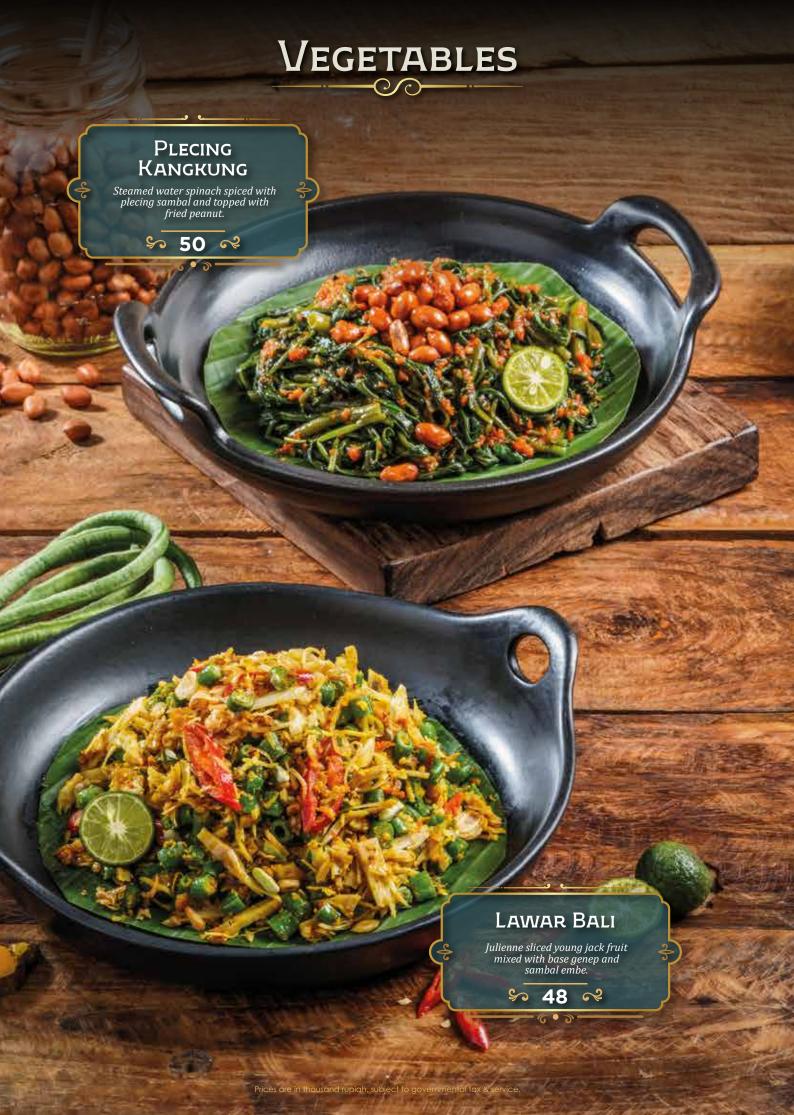

## DEWATA

by Monsieur Spoon

INDONESIAN FINE FOODS

































































## DESSERTS



# DESSERTS Es Teler Avocado, coconut, jackfruit, palm sugar, chia seeds. \$ 45 ≈ GELATO ONE SCOOP Coconut • Raspberry • Coconut Lime \$ 27 ≈ Es Campur Avocado, coconut, jackfruit, black grass jelly, rainbow jelly, and fermented cassava. \$ 45 R Prices are in thousand rupiah, subject to governmental tax & servi

# DRINKS Traditional

| ES MELON SERUT SELASIH Pisang Ambon Syrup, Home Made Melon Syrup, Lime Juice, Grated Honey Dew, Basil Seeds. | 37 |
|--------------------------------------------------------------------------------------------------------------|----|
| ES TIMUN SERUT SELASIH Lime Juice, Home Made Melon Syrup, Grated Cucumber, Basil Seeds                       | 37 |
| Es CINCAU HIJAU<br>Arenga Sugar, Crème De Coco, Green Grass Jelly