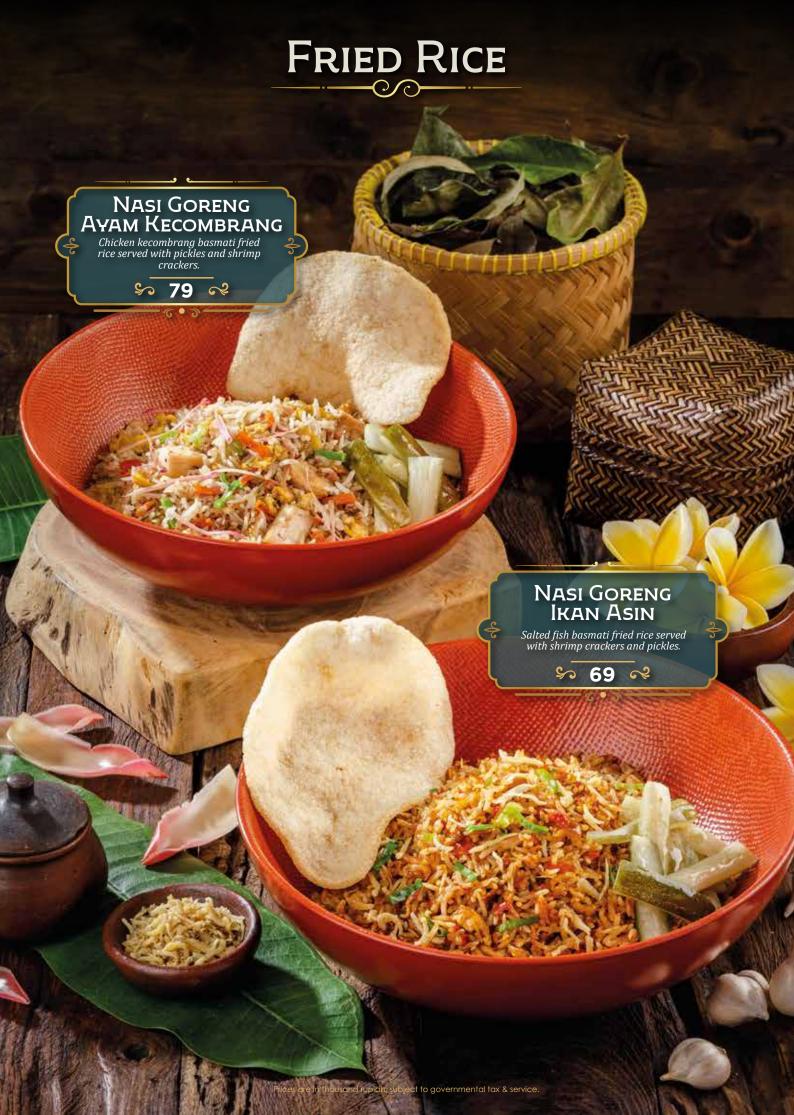

## DEWATA

by Monsieur Spoon

INDONESIAN FINE FOODS

































































## DESSERTS



# DESSERTS Es Teler Avocado, coconut, jackfruit, palm sugar, chia seeds. \$ 45 ≈ GELATO ONE SCOOP Coconut • Raspberry • Coconut Lime \$ 27 ≈ Es Campur Avocado, coconut, jackfruit, black grass jelly, rainbow jelly, and fermented cassava. \$ 45 R Prices are in thousand rupiah, subject to governmental tax & servi

# DRINKS Traditional

| ES MELON SERUT SELASIH Pisang Ambon Syrup, Home Made Melon Syrup, Lime Juice, Grated Honey Dew, Basil Seeds. | 37 |
|--------------------------------------------------------------------------------------------------------------|----|
| ES TIMUN SERUT SELASIH Lime Juice, Home Made Melon Syrup, Grated Cucumber, Basil Seeds                       | 37 |
| Es CINCAU HIJAU<br>Arenga Sugar, Crème De Coco,