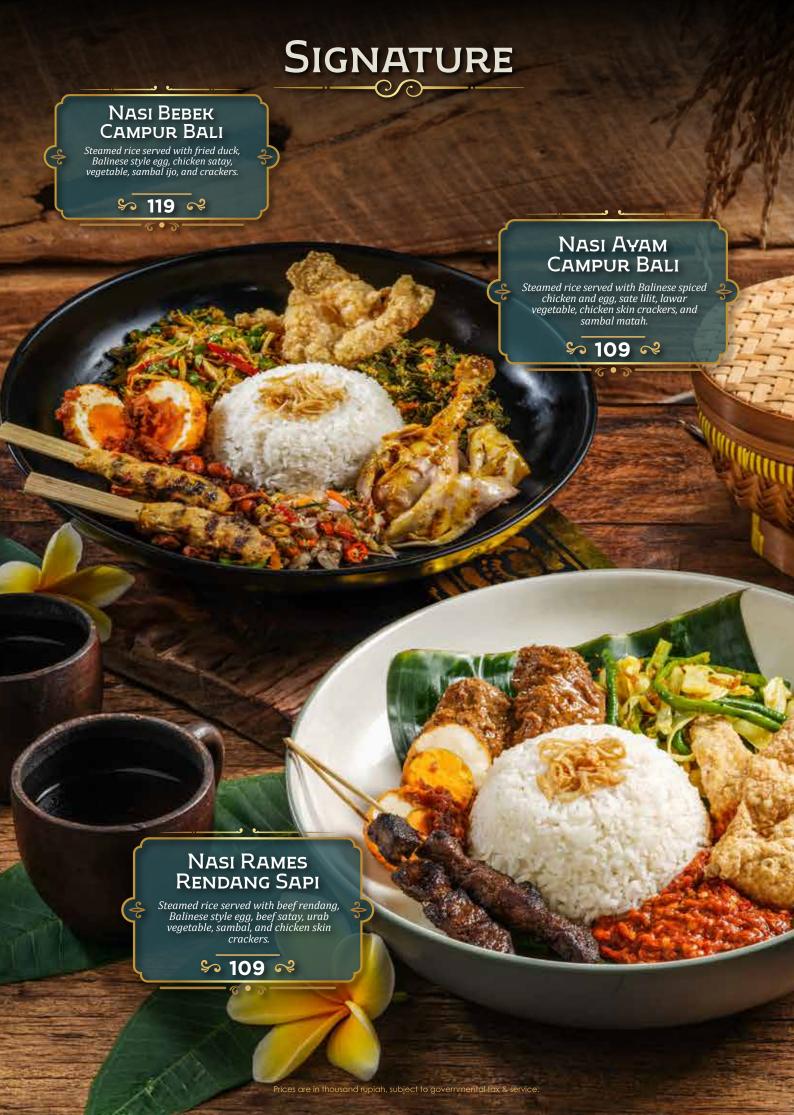

## DEWATA

by Monsieur Spoon

INDONESIAN FINE FOODS

































































## DESSERTS



# DESSERTS Es Teler Avocado, coconut, jackfruit, palm sugar, chia seeds. \$ 45 ≈ GELATO ONE SCOOP Coconut • Raspberry • Coconut Lime \$ 27 ≈ Es Campur Avocado, coconut, jackfruit, black grass jelly, rainbow jelly, and fermented cassava. \$ 45 R Prices are in thousand rupiah, subject to governmental tax & servi

# DRINKS Traditional

| ES MELON SERUT SELASIH Pisang Ambon Syrup, Home Made Melon Syrup, Lime Juice, Grated Honey Dew, Basil Seeds. | 37 |
|--------------------------------------------------------------------------------------------------------------|----|
| ES TIMUN SERUT SELASIH Lime Juice, Home Made Melon Syrup, Grated Cucumber, Basil Seeds                       | 37 |
| Es CINCAU HIJAU<br>Arenga Sugar, Crème De Co