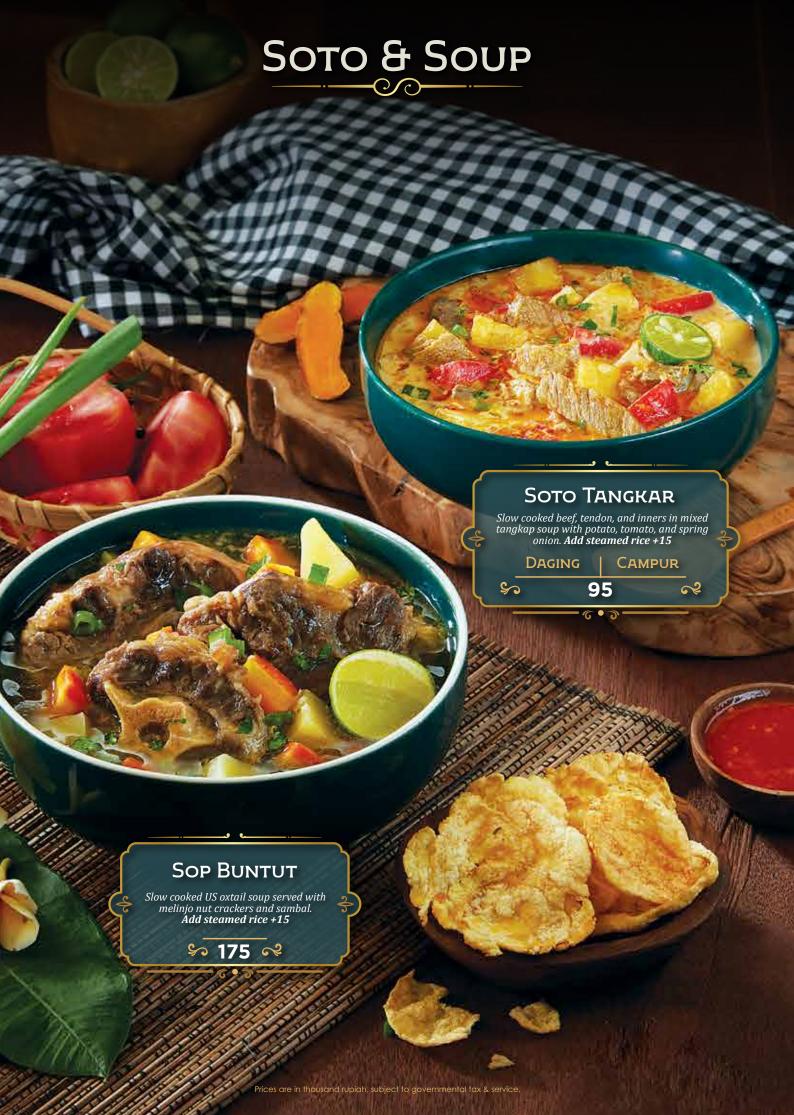

## DEWATA

by Monsieur Spoon

INDONESIAN FINE FOODS

































































## DESSERTS



# DESSERTS Es Teler Avocado, coconut, jackfruit, palm sugar, chia seeds. \$ 45 ≈ GELATO ONE SCOOP Coconut • Raspberry • Coconut Lime \$ 27 ≈ Es Campur Avocado, coconut, jackfruit, black grass jelly, rainbow jelly, and fermented cassava. \$ 45 R Prices are in thousand rupiah, subject to governmental tax & servi

# DRINKS Traditional

| ES MELON SERUT SELASIH Pisang Ambon Syrup, Home Made Melon Syrup, Lime Juice, Grated Honey Dew, Basil Seeds. | 37 |
|--------------------------------------------------------------------------------------------------------------|----|
| ES TIMUN SERUT SELASIH Lime Juice, Home Made Melon Syrup, Grated Cucumber, Basil Seeds                       | 37 |
| Es CINCAU HIJAU<br>Arenga Sugar, Crème De Coco, Green Grass Je