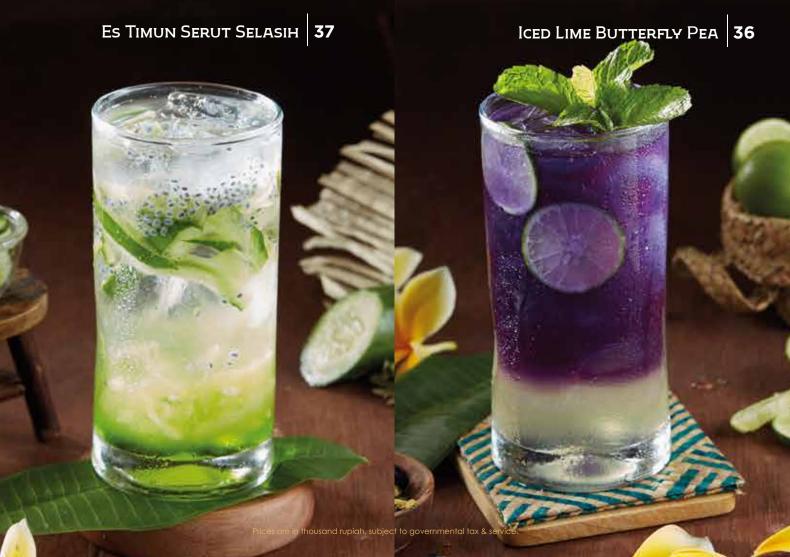

# DRINKS Traditional

| ES MELON SERUT SELASIH Pisang Ambon Syrup, Home Made Melon Syrup, Lime Juice, Grated Honey Dew, Basil Seeds. | 37 |
|--------------------------------------------------------------------------------------------------------------|----|
| ES TIMUN SERUT SELASIH Lime Juice, Home Made Melon Syrup, Grated Cucumber, Basil Seeds                       | 37 |
| Es CINCAU HIJAU<br>Arenga Sugar, Crème De Coco, Green Grass Jelly                                            | 37 |
| ES JERUK KELAPA SELASIH Orange Juice, Grated Coconut, Basil Seeds                                            | 42 |
| ES KELAPA MUDA Coconut Water, Grated Coconut                                                                 | 37 |
| ES DEGAN GULA MERAH Arenga Sugar, Coconut Water, Grated Coconut                                              | 37 |

# DRINKS Signature Drinks

| ICED KLEPON LATTE<br>Arenga Sugar, Pandan Syrup, Milk, Espresso, Crème De Coco | 46 |
|--------------------------------------------------------------------------------|----|
| ICED LIME BUTTERFLY PEA Lime, Butterfly Pea                                    | 36 |
| ICED HONEY LEMONADE JASMINE Honey, Lemon Slice, Jasmine Tea                    | 41 |
| HOT GINGER LATTE  Home made Ginger Syrup, Milk, Espresso                       | 41 |
| ICED GINGER LATTE  Home made Ginger Syrup, Milk, Espresso                      | 45 |
| AVOCADO COFFEE  Avocado - Ice Cream Chocolate - Espresso                       | 54 |
| Dragon Go Nuts                                                                 | 48 |