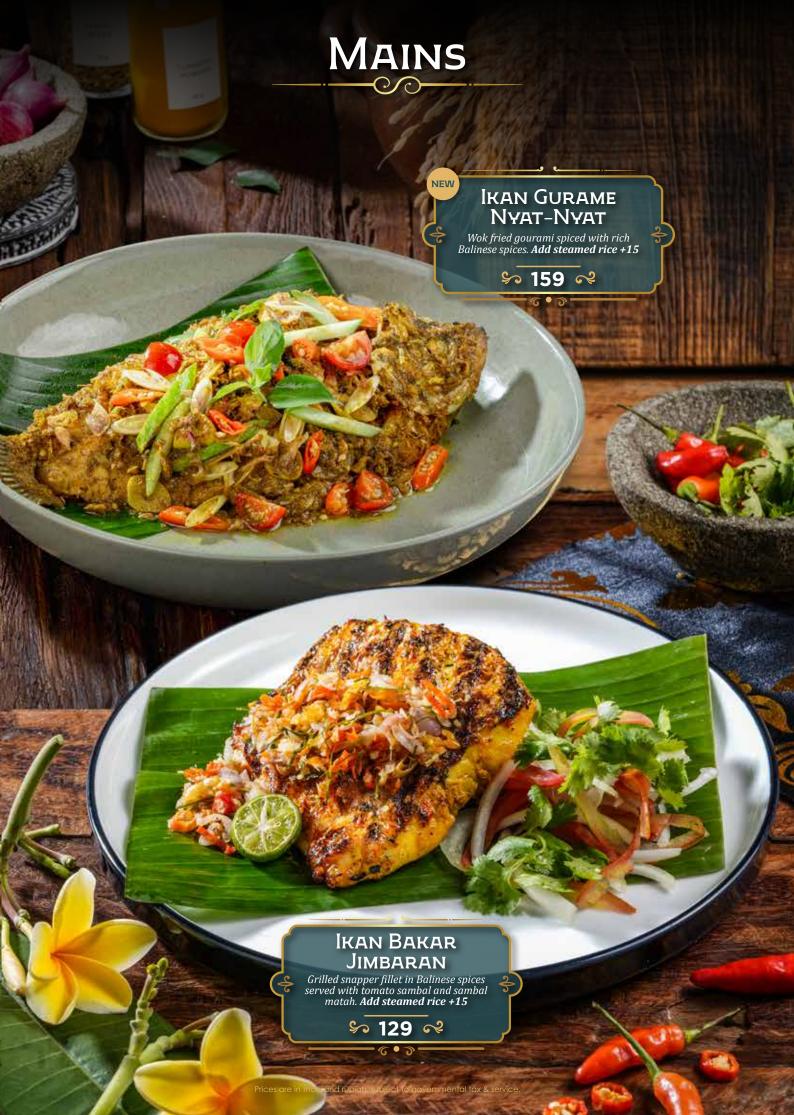

## DEWATA

by Monsieur Spoon

INDONESIAN FINE FOODS

































































## DESSERTS



# DESSERTS Es Teler Avocado, coconut, jackfruit, palm sugar, chia seeds. \$ 45 ≈ GELATO ONE SCOOP Coconut • Raspberry • Coconut Lime \$ 27 ≈ Es Campur Avocado, coconut, jackfruit, black grass jelly, rainbow jelly, and fermented cassava. \$ 45 R Prices are in thousand rupiah, subject to governmental tax & servi

# DRINKS Traditional

| ES MELON SERUT SELASIH Pisang Ambon Syrup, Home Made Melon Syrup, Lime Juice, Grated Honey Dew, Basil Seeds. | 37 |
|--------------------------------------------------------------------------------------------------------------|----|
| ES TIMUN SERUT SELASIH Lime Juice, Home Made Melon Syrup, Grated Cucumber, Basil Seeds                       | 37 |
| Es CINCAU HIJAU<br>Arenga Sugar, Crème De Coco, Green Grass Jelly