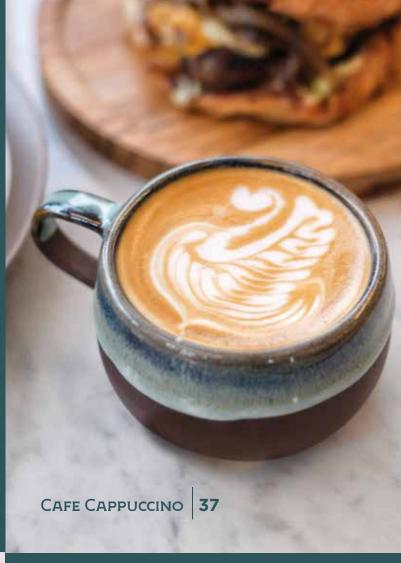

### DRINKS Coffee

|                     | ₩<br>HOT  | COLD      |
|---------------------|-----------|-----------|
| CAFÉ CAPPUCCINO     | 37        | 40        |
| CAFÉ OAT CAPPUCCINO | 43        | 46        |
| CAFÉ MOCHA          | 40        | 45        |
| Café Long Black     | 32        | <b>37</b> |
| CAFÉ ESPRESSO       | 27        |           |
| CAFÉ PICCOLO        | <b>37</b> |           |
| CAFÉ MACCHIATO      | <b>37</b> |           |
| Café Flat White     | <b>37</b> |           |