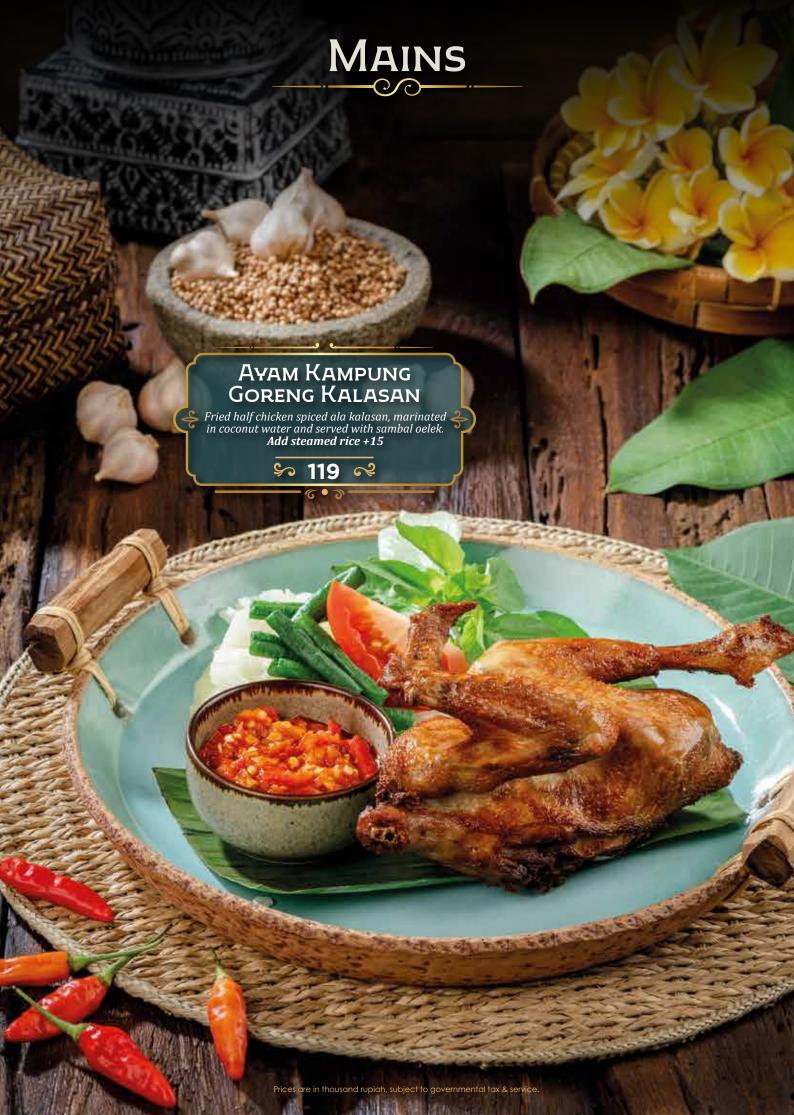

## DEWATA

by Monsieur Spoon

INDONESIAN FINE FOODS

































































## DESSERTS



# DESSERTS Es Teler Avocado, coconut, jackfruit, palm sugar, chia seeds. \$ 45 ≈ GELATO ONE SCOOP Coconut • Raspberry • Coconut Lime \$ 27 ≈ Es Campur Avocado, coconut, jackfruit, black grass jelly, rainbow jelly, and fermented cassava. \$ 45 R Prices are in thousand rupiah, subject to governmental tax & servi

# DRINKS Traditional

| ES MELON SERUT SELASIH Pisang Ambon Syrup, Home Made Melon Syrup, Lime Juice, Grated Honey Dew, Basil Seeds. | 37 |
|--------------------------------------------------------------------------------------------------------------|----|
| ES TIMUN SERUT SELASIH Lime Juice, Home Made Melon Syrup, Grated Cucumber, Basil Seeds                       | 37 |
| Es CINCAU HIJAU<br>Arenga Sugar, Crème De Coco, Green Grass Jelly