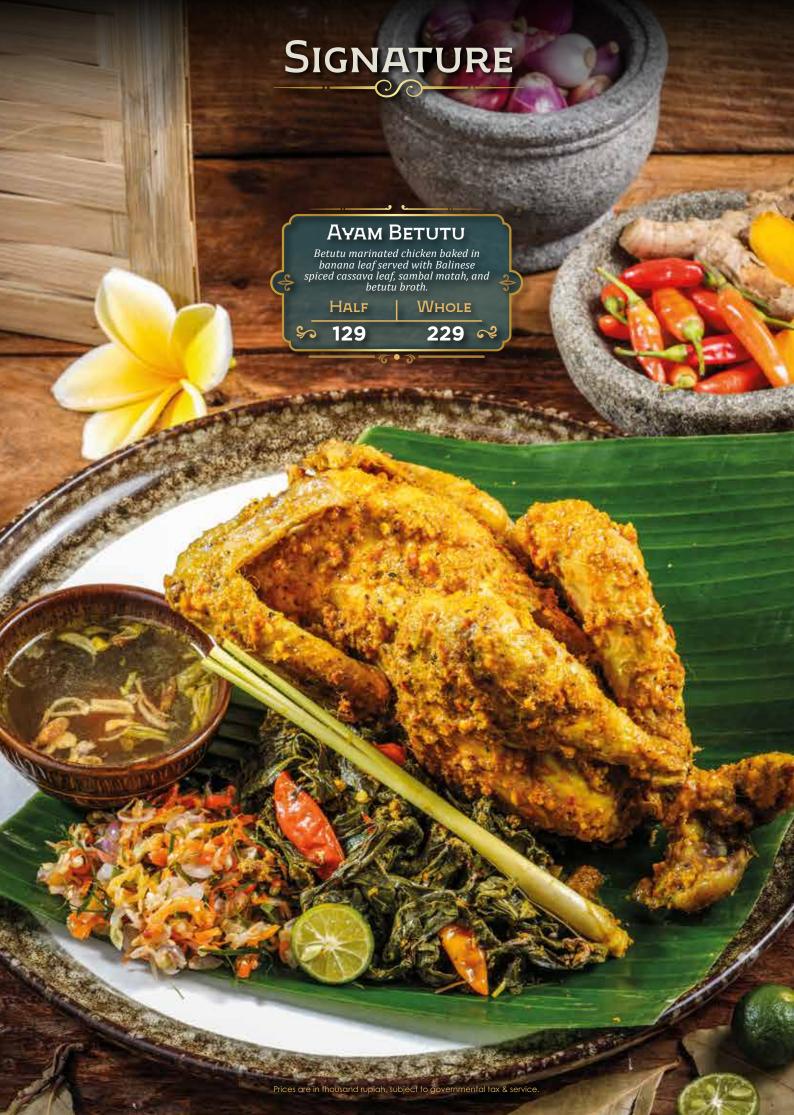

## DEWATA

by Monsieur Spoon

INDONESIAN FINE FOODS

































































## DESSERTS



# DESSERTS Es Teler Avocado, coconut, jackfruit, palm sugar, chia seeds. \$ 45 ≈ GELATO ONE SCOOP Coconut • Raspberry • Coconut Lime \$ 27 ≈ Es Campur Avocado, coconut, jackfruit, black grass jelly, rainbow jelly, and fermented cassava. \$ 45 R Prices are in thousand rupiah, subject to governmental tax & servi

# DRINKS Traditional

| ES MELON SERUT SELASIH Pisang Ambon Syrup, Home Made Melon Syrup, Lime Juice, Grated Honey Dew, Basil Seeds. | 37 |
|--------------------------------------------------------------------------------------------------------------|----|
| ES TIMUN SERUT SELASIH Lime Juice, Home Made Melon Syrup, Grated Cucumber, Basil Seeds                       | 37 |
| Es CINCAU HIJAU<br>Arenga Sugar, Crème D