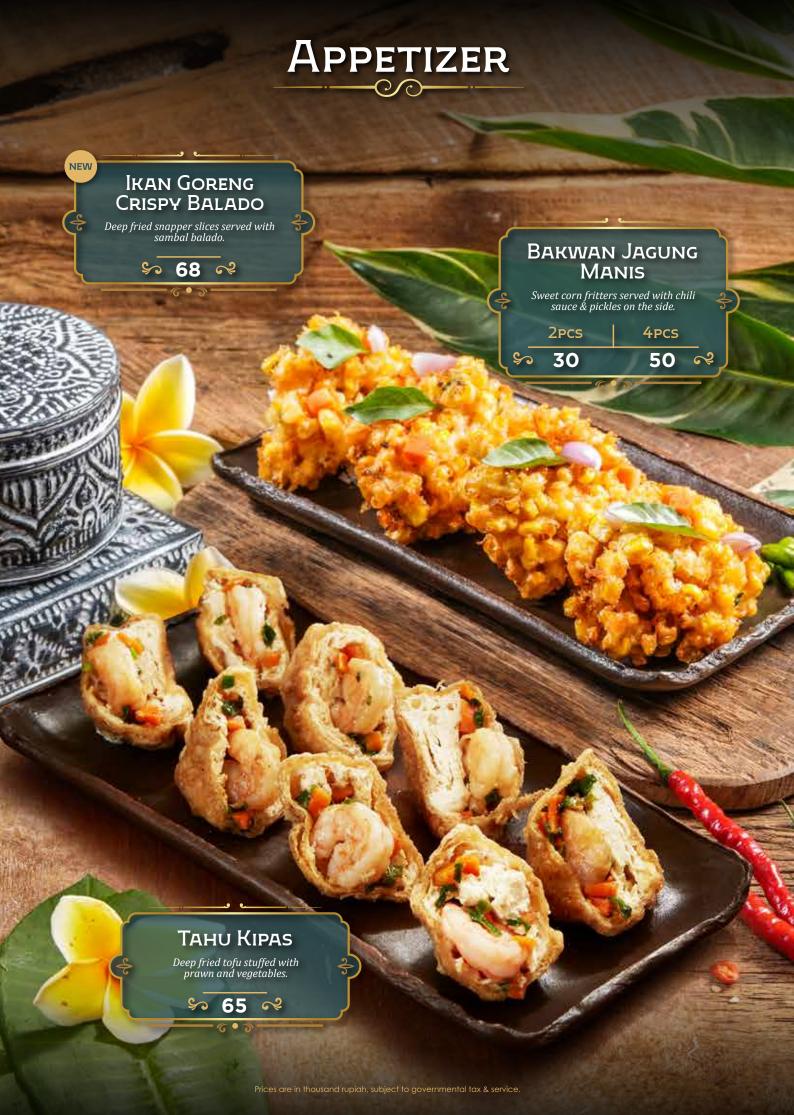

## DEWATA

by Monsieur Spoon

INDONESIAN FINE FOODS

































































## DESSERTS



# DESSERTS Es Teler Avocado, coconut, jackfruit, palm sugar, chia seeds. \$ 45 ≈ GELATO ONE SCOOP Coconut • Raspberry • Coconut Lime \$ 27 ≈ Es Campur Avocado, coconut, jackfruit, black grass jelly, rainbow jelly, and fermented cassava. \$ 45 R Prices are in thousand rupiah, subject to governmental tax & servi

# DRINKS Traditional

| ES MELON SERUT SELASIH Pisang Ambon Syrup, Home Made Melon Syrup, Lime Juice, Grated Honey Dew, Basil Seeds. | 37 |
|--------------------------------------------------------------------------------------------------------------|----|
| ES TIMUN SERUT SELASIH Lime Juice, Home Made Melon Syrup, Grated Cucumber, Basil Seeds                       | 37 |
| Es CINCAU HIJAU<br>Arenga Sugar, C