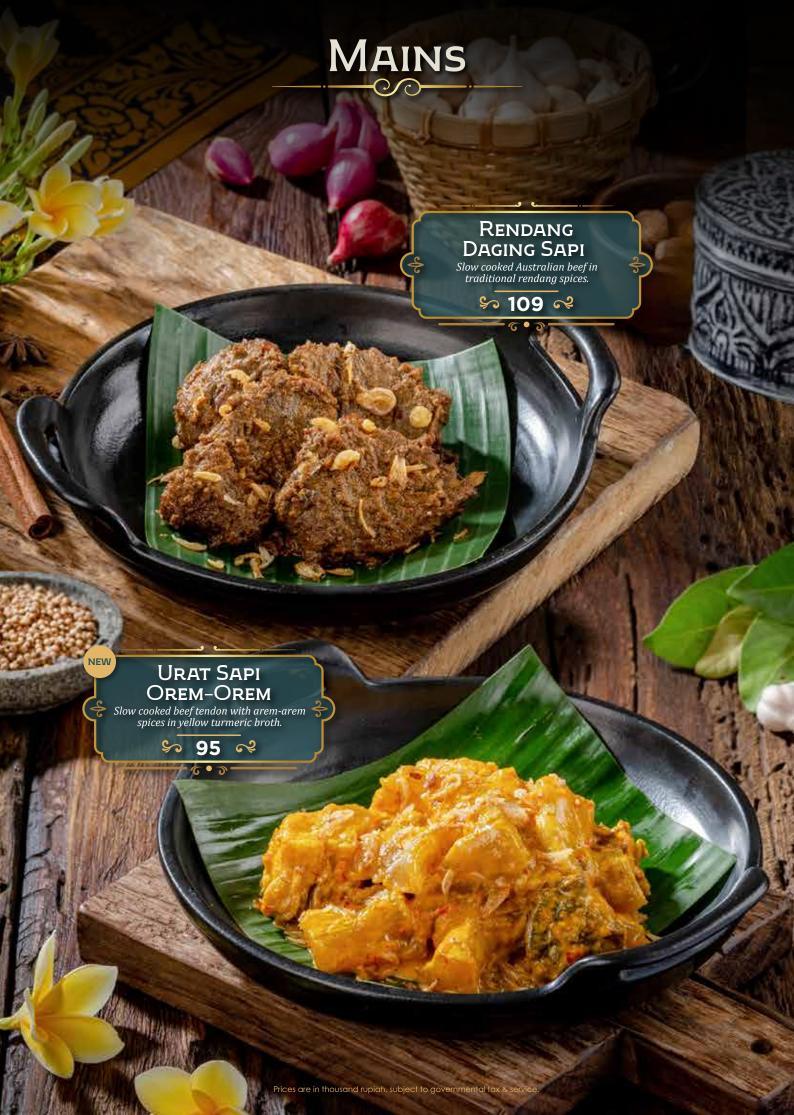

## DEWATA

by Monsieur Spoon

INDONESIAN FINE FOODS

































































## DESSERTS



# DESSERTS Es Teler Avocado, coconut, jackfruit, palm sugar, chia seeds. \$ 45 ≈ GELATO ONE SCOOP Coconut • Raspberry • Coconut Lime \$ 27 ≈ Es Campur Avocado, coconut, jackfruit, black grass jelly, rainbow jelly, and fermented cassava. \$ 45 R Prices are in thousand rupiah, subject to governmental tax & servi

# DRINKS Traditional

| ES MELON SERUT SELASIH Pisang Ambon Syrup, Home Made Melon Syrup, Lime Juice, Grated Honey Dew, Basil Seeds. | 37 |
|--------------------------------------------------------------------------------------------------------------|----|
| ES TIMUN SERUT SELASIH Lime Juice, Home Made Melon Syrup, Grated Cucumber, Basil Seeds                       | 37 |
| Es CINCAU HIJAU<br>Arenga Sugar, Crème De Coco, Green Grass Jelly