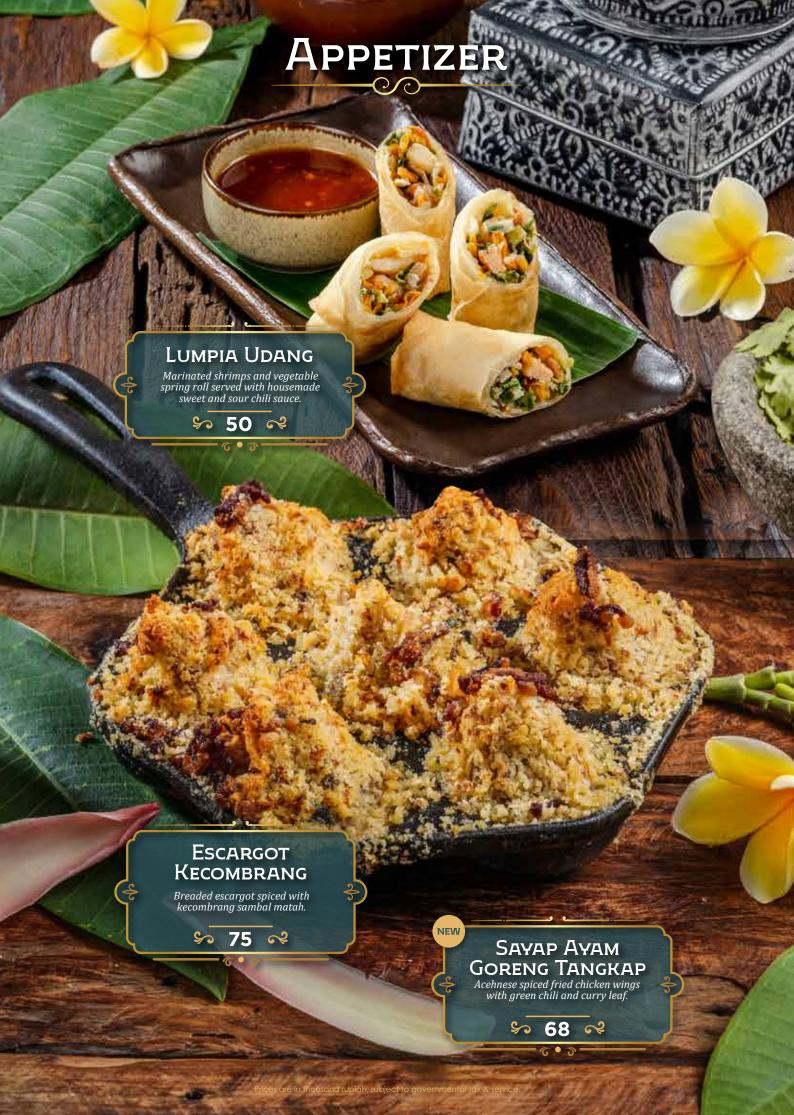

## DEWATA

by Monsieur Spoon

INDONESIAN FINE FOODS

































































## DESSERTS



# DESSERTS Es Teler Avocado, coconut, jackfruit, palm sugar, chia seeds. \$ 45 ≈ GELATO ONE SCOOP Coconut • Raspberry • Coconut Lime \$ 27 ≈ Es Campur Avocado, coconut, jackfruit, black grass jelly, rainbow jelly, and fermented cassava. \$ 45 R Prices are in thousand rupiah, subject to governmental tax & servi

# DRINKS Traditional

| ES MELON SERUT SELASIH Pisang Ambon Syrup, Home Made Melon Syrup, Lime Juice, Grated Honey Dew, Basil Seeds. | 37 |
|--------------------------------------------------------------------------------------------------------------|----|
| ES TIMUN SERUT SELASIH Lime Juice, Home Made Melon Syrup, Grated Cucumber, Basil Seeds                       | 37 |
| Es CINCAU HIJAU<br>Arenga Sugar, Crème