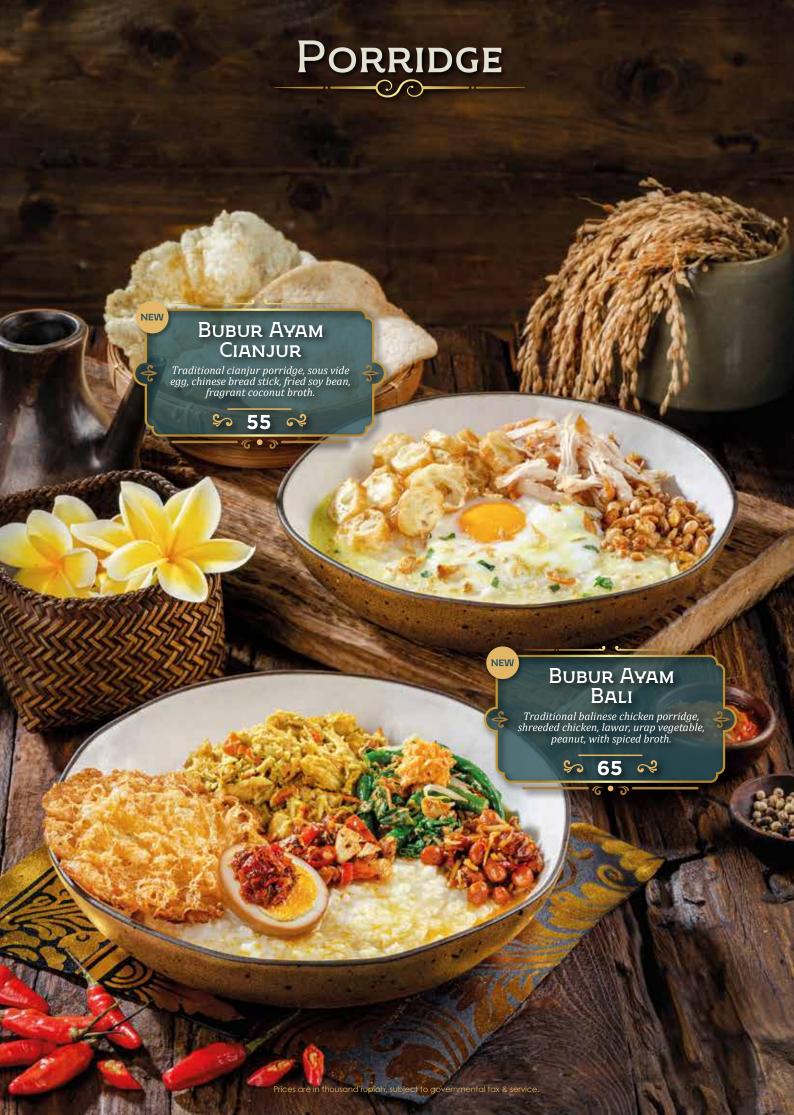

## DEWATA

by Monsieur Spoon

INDONESIAN FINE FOODS

































































## DESSERTS



# DESSERTS Es Teler Avocado, coconut, jackfruit, palm sugar, chia seeds. \$ 45 ≈ GELATO ONE SCOOP Coconut • Raspberry • Coconut Lime \$ 27 ≈ Es Campur Avocado, coconut, jackfruit, black grass jelly, rainbow jelly, and fermented cassava. \$ 45 R Prices are in thousand rupiah, subject to governmental tax & servi

# DRINKS Traditional

| ES MELON SERUT SELASIH Pisang Ambon Syrup, Home Made Melon Syrup, Lime Juice, Grated Honey Dew, Basil Seeds. | 37 |
|--------------------------------------------------------------------------------------------------------------|----|
| ES TIMUN SERUT SELASIH Lime Juice, Home Made Melon Syrup, Grated Cucumber, Basil Seeds                       | 37 |
| Es CINCAU HIJAU<br>Arenga Sugar,