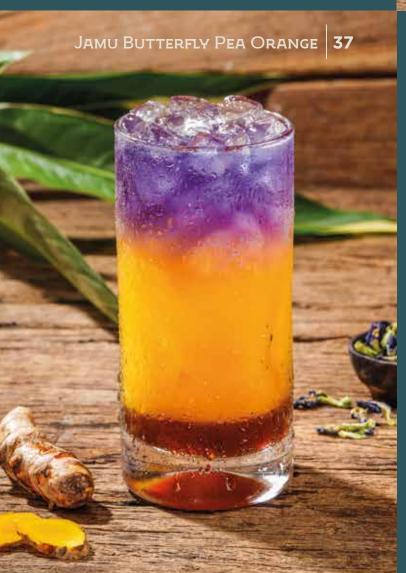

ng Ambon Syrup, Home Made Melon Syrup, Lime Juice, Grated Honey Dew, Basil Seeds. | 37 |
|--------------------------------------------------------------------------------------------------------------|----|
| ES TIMUN SERUT SELASIH Lime Juice, Home Made Melon Syrup, Grated Cucumber, Basil Seeds                       | 37 |
| Es CINCAU HIJAU<br>Arenga Sugar, Crème De Coco, Green Grass Jelly                                            | 37 |
| ES JERUK KELAPA SELASIH Orange Juice, Grated Coconut, Basil Seeds                                            | 42 |
| ES KELAPA MUDA Coconut Water, Grated Coconut                                                                 | 37 |
| ES DEGAN GULA MERAH Arenga Sugar, Coconut Water, Grated Coconut                                              | 37 |





| ES ASINAN JERUK KIAMBOY NEW Kimkiet orange, kiamboy, homemade spicy simple syrup, lime, sliced strawberry, luchee, and pineapple chunks. | 46 |
|------------------------------------------------------------------------------------------------------------------------------------------|----|
| Es Kiamboy Bunga Telang NEW Kiamboy, butterfly pea, yuzu and lychee syrup, homemade spicy simple syrup, lime, and lychee chunks.         | 42 |
| ES RUJAK KEDONDONG NEW Ambarella juice, home made spicy simple syrup, ginger ale, pineapple chunks.                                      | 37 |
|                                                                                                                                          |    |

Jamu



# DRINKS Signature Drinks

| ICED KLEPON LATTE<br>Arenga Su