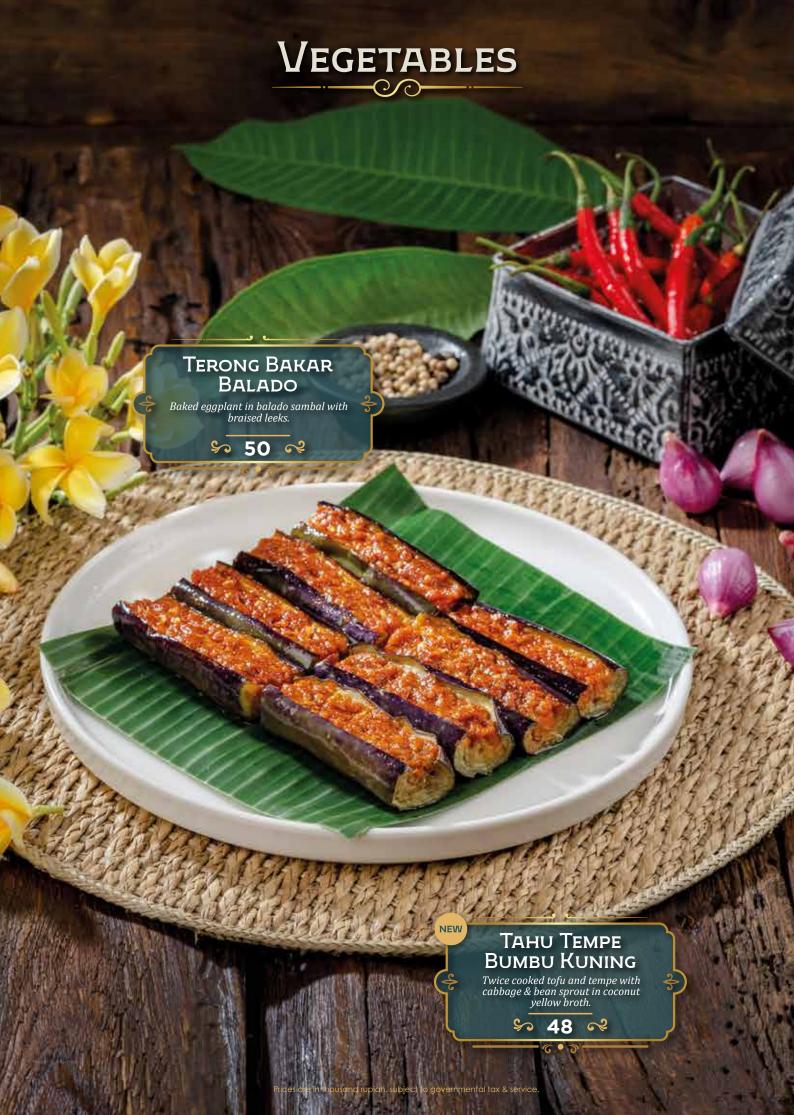

## DEWATA

by Monsieur Spoon

INDONESIAN FINE FOODS

































































## DESSERTS



# DESSERTS Es Teler Avocado, coconut, jackfruit, palm sugar, chia seeds. \$ 45 ≈ GELATO ONE SCOOP Coconut • Raspberry • Coconut Lime \$ 27 ≈ Es Campur Avocado, coconut, jackfruit, black grass jelly, rainbow jelly, and fermented cassava. \$ 45 R Prices are in thousand rupiah, subject to governmental tax & servi

# DRINKS Traditional

| ES MELON SERUT SELASIH Pisang Ambon Syrup, Home Made Melon Syrup, Lime Juice, Grated Honey Dew, Basil Seeds. | 37 |
|--------------------------------------------------------------------------------------------------------------|----|
| ES TIMUN SERUT SELASIH Lime Juice, Home Made Melon Syrup, Grated Cucumber, Basil Seeds                       | 37 |
| Es CINCAU HIJAU<br>Arenga Sugar, Crème De Coco, Green Grass Jelly