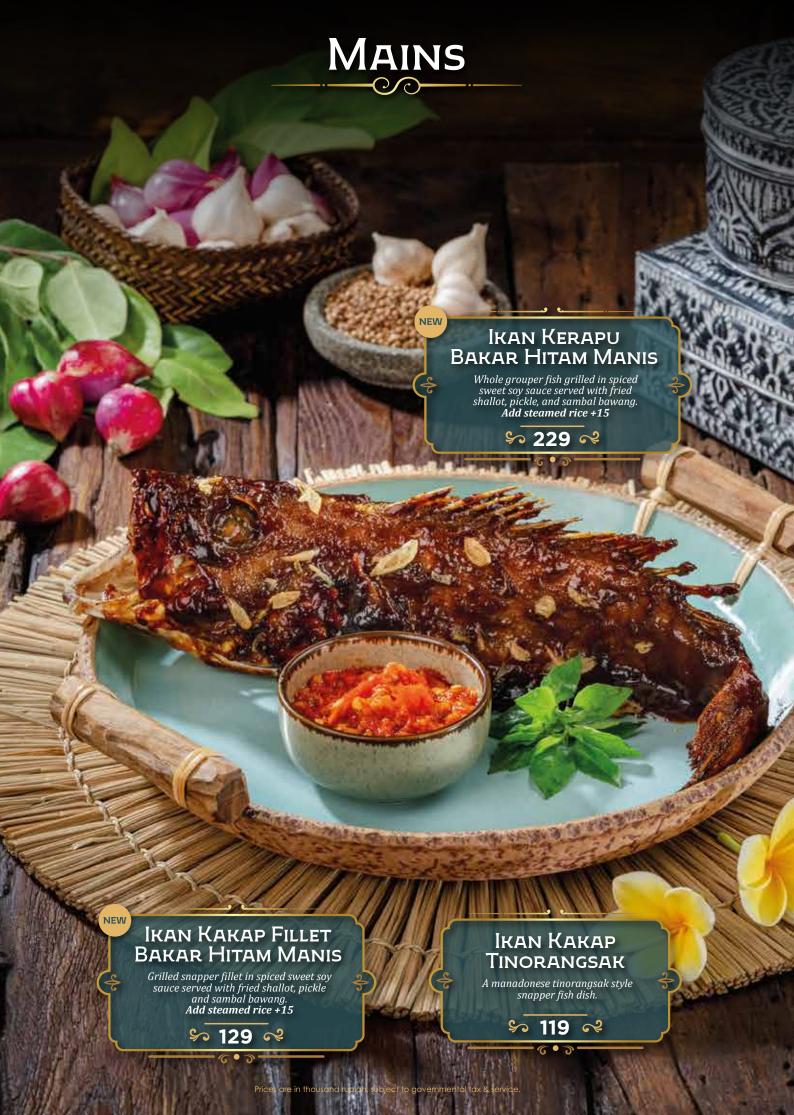

## DEWATA

by Monsieur Spoon

INDONESIAN FINE FOODS

































































## DESSERTS



# DESSERTS Es Teler Avocado, coconut, jackfruit, palm sugar, chia seeds. \$ 45 ≈ GELATO ONE SCOOP Coconut • Raspberry • Coconut Lime \$ 27 ≈ Es Campur Avocado, coconut, jackfruit, black grass jelly, rainbow jelly, and fermented cassava. \$ 45 R Prices are in thousand rupiah, subject to governmental tax & servi

# DRINKS Traditional

| ES MELON SERUT SELASIH Pisang Ambon Syrup, Home Made Melon Syrup, Lime Juice, Grated Honey Dew, Basil Seeds. | 37 |
|--------------------------------------------------------------------------------------------------------------|----|
| ES TIMUN SERUT SELASIH Lime Juice, Home Made Melon Syrup, Grated Cucumber, Basil Seeds                       | 37 |
| Es CINCAU HIJAU<br>Arenga Sugar, Crème De Coco, Green Grass Jelly