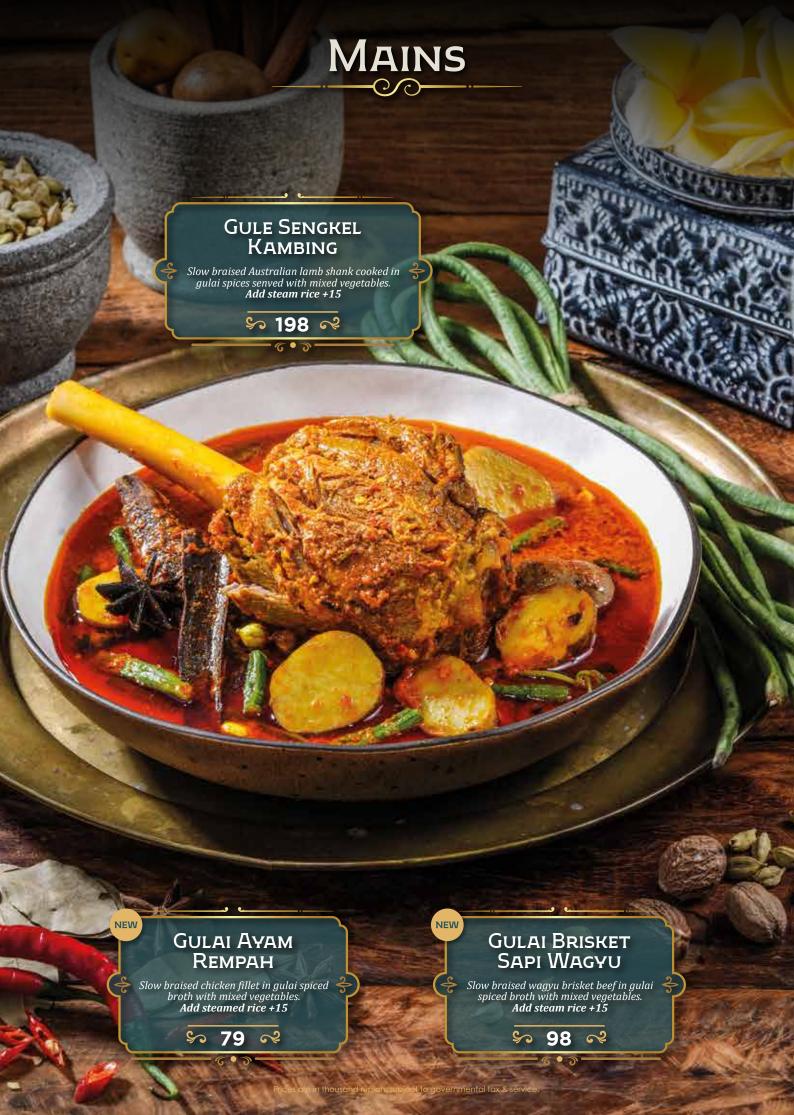

## DEWATA

by Monsieur Spoon

INDONESIAN FINE FOODS

































































## DESSERTS



# DESSERTS Es Teler Avocado, coconut, jackfruit, palm sugar, chia seeds. \$ 45 ≈ GELATO ONE SCOOP Coconut • Raspberry • Coconut Lime \$ 27 ≈ Es Campur Avocado, coconut, jackfruit, black grass jelly, rainbow jelly, and fermented cassava. \$ 45 R Prices are in thousand rupiah, subject to governmental tax & servi

# DRINKS Traditional

| ES MELON SERUT SELASIH Pisang Ambon Syrup, Home Made Melon Syrup, Lime Juice, Grated Honey Dew, Basil Seeds. | 37 |
|--------------------------------------------------------------------------------------------------------------|----|
| ES TIMUN SERUT SELASIH Lime Juice, Home Made Melon Syrup, Grated Cucumber, Basil Seeds                       | 37 |
| Es CINCAU HIJAU<br>Arenga Sugar, Crème De Coco, Green Grass Jelly