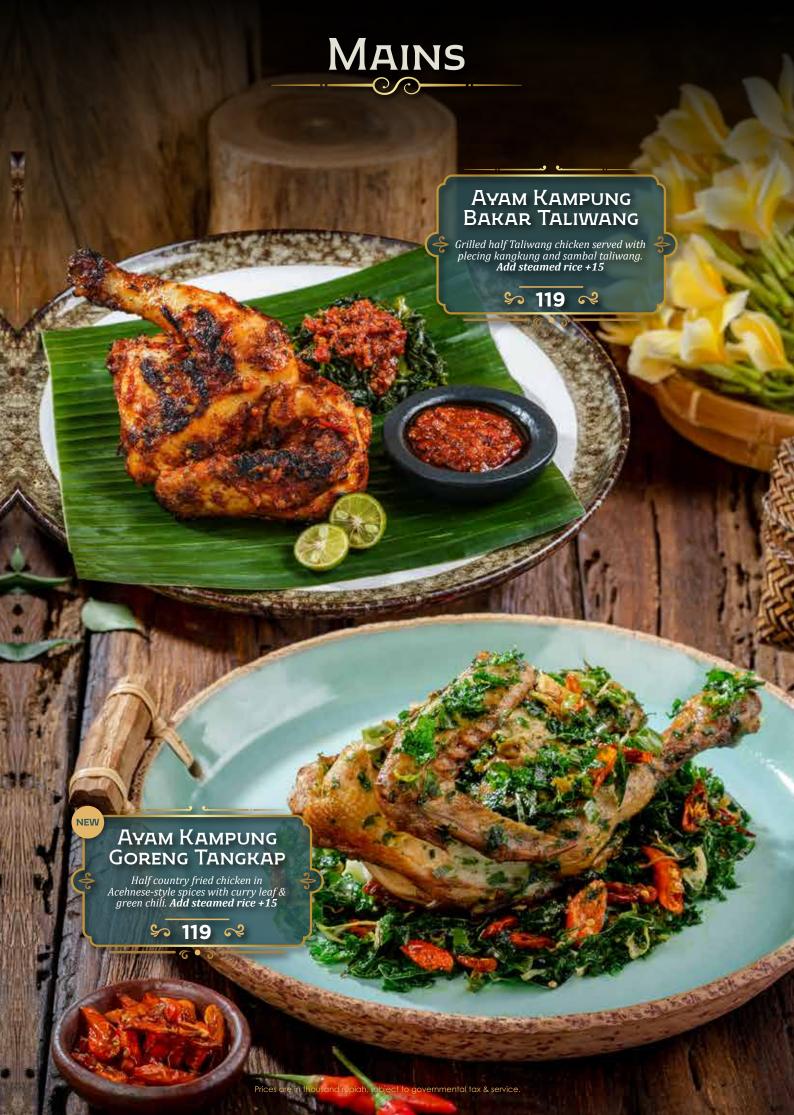

## DEWATA

by Monsieur Spoon

INDONESIAN FINE FOODS

































































## DESSERTS



# DESSERTS Es Teler Avocado, coconut, jackfruit, palm sugar, chia seeds. \$ 45 ≈ GELATO ONE SCOOP Coconut • Raspberry • Coconut Lime \$ 27 ≈ Es Campur Avocado, coconut, jackfruit, black grass jelly, rainbow jelly, and fermented cassava. \$ 45 R Prices are in thousand rupiah, subject to governmental tax & servi

# DRINKS Traditional

| ES MELON SERUT SELASIH Pisang Ambon Syrup, Home Made Melon Syrup, Lime Juice, Grated Honey Dew, Basil Seeds. | 37 |
|--------------------------------------------------------------------------------------------------------------|----|
| ES TIMUN SERUT SELASIH Lime Juice, Home Made Melon Syrup, Grated Cucumber, Basil Seeds                       | 37 |
| Es CINCAU HIJAU<br>Arenga Sugar, Crème De Coco, Green Grass Jelly