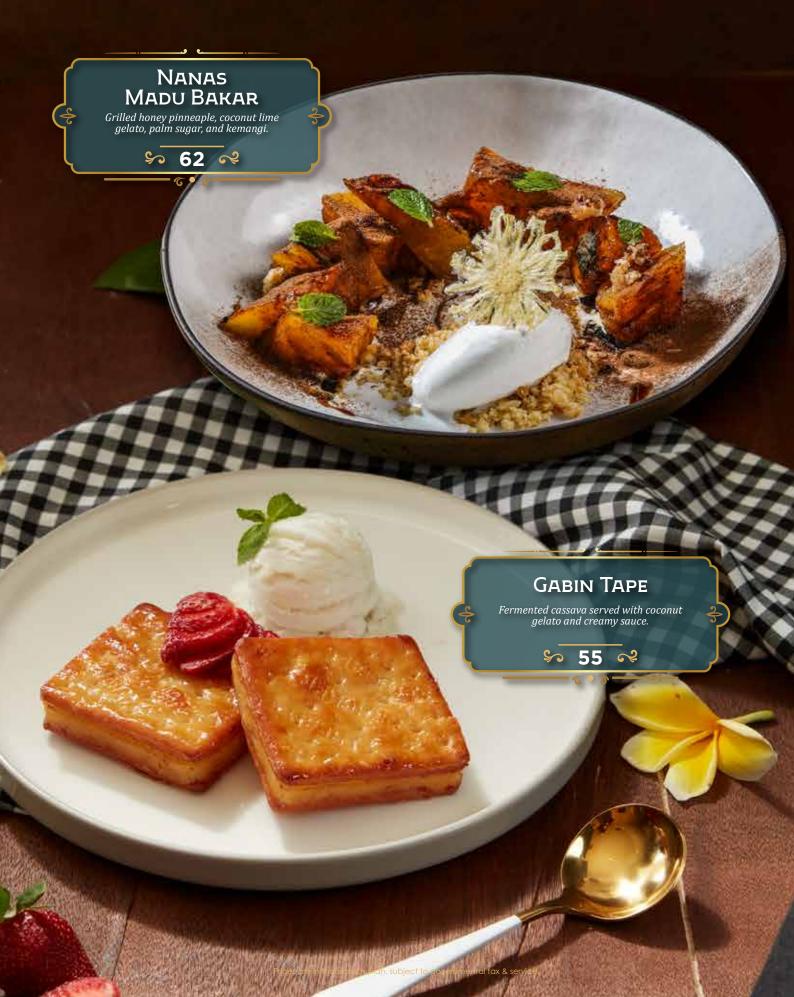

## DEWATA

by Monsieur Spoon

INDONESIAN FINE FOODS

































































## DESSERTS



# DESSERTS Es Teler Avocado, coconut, jackfruit, palm sugar, chia seeds. \$ 45 ≈ GELATO ONE SCOOP Coconut • Raspberry • Coconut Lime \$ 27 ≈ Es Campur Avocado, coconut, jackfruit, black grass jelly, rainbow jelly, and fermented cassava. \$ 45 R Prices are in thousand rupiah, subject to governmental tax & servi

# DRINKS Traditional

| ES MELON SERUT SELASIH Pisang Ambon Syrup, Home Made Melon Syrup, Lime Juice, Grated Honey Dew, Basil Seeds. | 37 |
|--------------------------------------------------------------------------------------------------------------|----|
| ES TIMUN SERUT SELASIH Lime Juice, Home Made Melon Syrup, Grated Cucumber, Basil Seeds                       | 37 |
| Es CINCAU HIJAU<br>Arenga Sugar, Crème De Coco, Green Grass Jelly