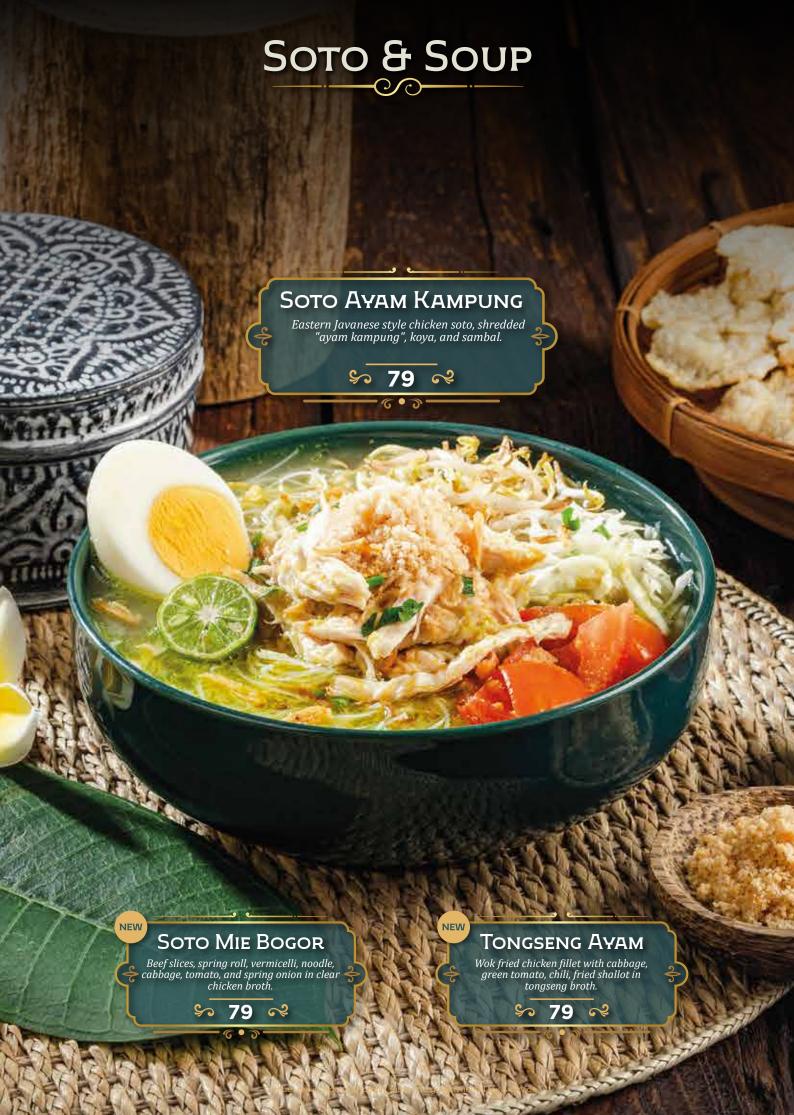

## DEWATA

by Monsieur Spoon

INDONESIAN FINE FOODS

































































## DESSERTS



# DESSERTS Es Teler Avocado, coconut, jackfruit, palm sugar, chia seeds. \$ 45 ≈ GELATO ONE SCOOP Coconut • Raspberry • Coconut Lime \$ 27 ≈ Es Campur Avocado, coconut, jackfruit, black grass jelly, rainbow jelly, and fermented cassava. \$ 45 R Prices are in thousand rupiah, subject to governmental tax & servi

# DRINKS Traditional

| ES MELON SERUT SELASIH Pisang Ambon Syrup, Home Made Melon Syrup, Lime Juice, Grated Honey Dew, Basil Seeds. | 37 |
|--------------------------------------------------------------------------------------------------------------|----|
| ES TIMUN SERUT SELASIH Lime Juice, Home Made Melon Syrup, Grated Cucumber, Basil Seeds                       | 37 |
| Es CINCAU HIJAU<br>Arenga Sugar, Crème De Coco, Green Grass Jell