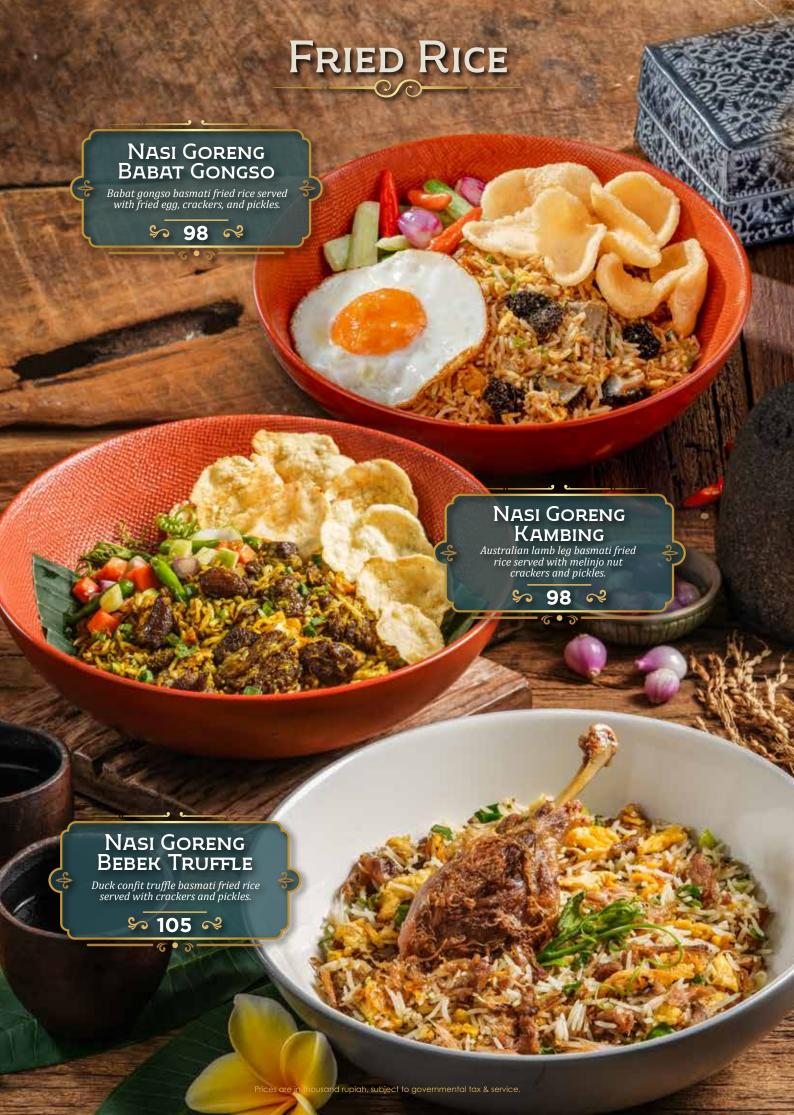

## DEWATA

by Monsieur Spoon

INDONESIAN FINE FOODS

































































## DESSERTS



# DESSERTS Es Teler Avocado, coconut, jackfruit, palm sugar, chia seeds. \$ 45 ≈ GELATO ONE SCOOP Coconut • Raspberry • Coconut Lime \$ 27 ≈ Es Campur Avocado, coconut, jackfruit, black grass jelly, rainbow jelly, and fermented cassava. \$ 45 R Prices are in thousand rupiah, subject to governmental tax & servi

# DRINKS Traditional

| ES MELON SERUT SELASIH Pisang Ambon Syrup, Home Made Melon Syrup, Lime Juice, Grated Honey Dew, Basil Seeds. | 37 |
|--------------------------------------------------------------------------------------------------------------|----|
| ES TIMUN SERUT SELASIH Lime Juice, Home Made Melon Syrup, Grated Cucumber, Basil Seeds                       | 37 |
| Es CINCAU HIJAU<br>Arenga Sugar, Crème De Coco, Gr