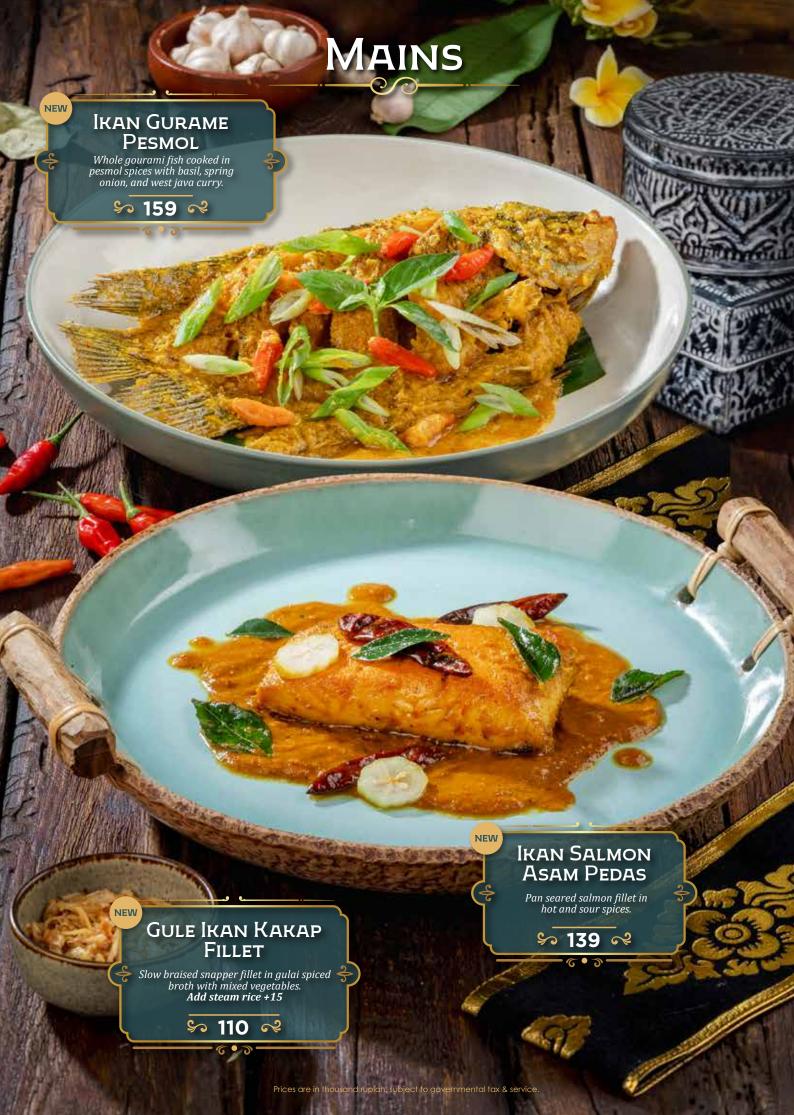

## DEWATA

by Monsieur Spoon

INDONESIAN FINE FOODS

































































## DESSERTS



# DESSERTS Es Teler Avocado, coconut, jackfruit, palm sugar, chia seeds. \$ 45 ≈ GELATO ONE SCOOP Coconut • Raspberry • Coconut Lime \$ 27 ≈ Es Campur Avocado, coconut, jackfruit, black grass jelly, rainbow jelly, and fermented cassava. \$ 45 R Prices are in thousand rupiah, subject to governmental tax & servi

# DRINKS Traditional

| ES MELON SERUT SELASIH Pisang Ambon Syrup, Home Made Melon Syrup, Lime Juice, Grated Honey Dew, Basil Seeds. | 37 |
|--------------------------------------------------------------------------------------------------------------|----|
| ES TIMUN SERUT SELASIH Lime Juice, Home Made Melon Syrup, Grated Cucumber, Basil Seeds                       | 37 |
| Es CINCAU HIJAU<br>Arenga Sugar, Crème De Coco, Green Grass Jelly