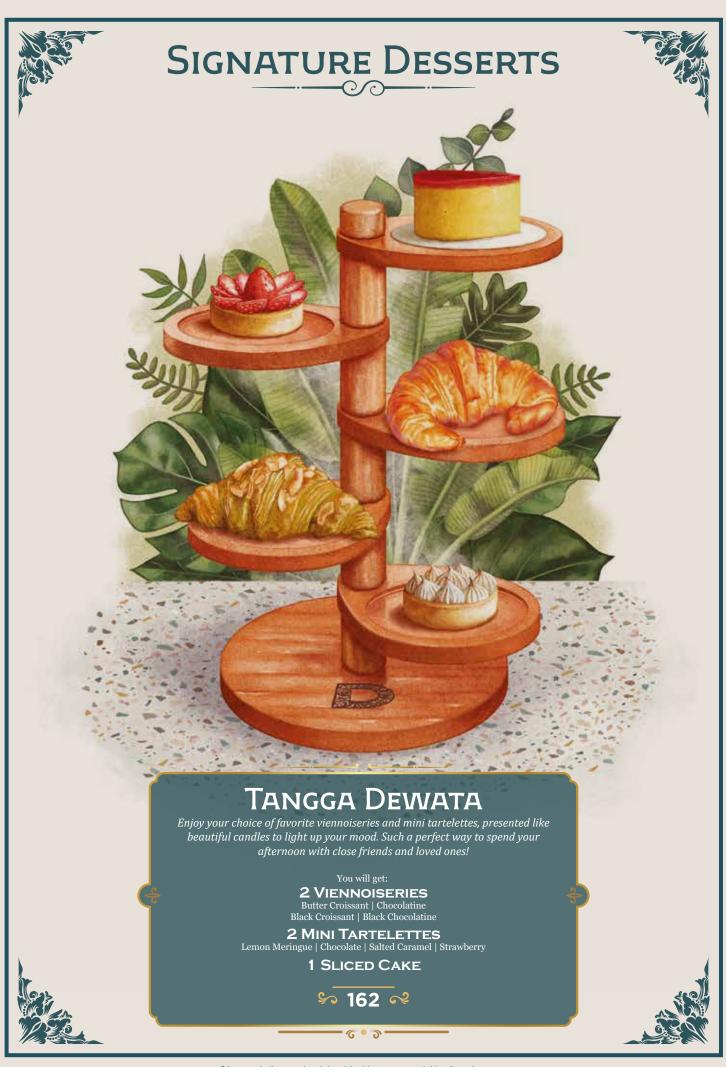

nse dark Valrhona chocolate ganache.

#### ROYAL CHOCOLATE

47

A thin crust of crispy hazelnut feuilletine with a dark Valhrona chocolate Mousse. Deliciously moreish!

#### MILLE-FEUILLE CHOCOLATE | VANILLA

40

The traditional 1000 layer, caramelised, crisp puff pastry oozing with a fresh vanilla cream. Beware of falling flakes... this delicate patisserie is notoriously crumbly.

#### CINNAMON APPLE CRUMBLE (1)

39

Cinnamon-spiced apples baked with raspberries and a sweet brown sugar topped with a thick layer of finely textured crumb. Yum!

#### PURE ALMOND CAKE (1)

42

The little rectangular almond cake is also known as Financiers. A firm, crust surrounds a soft, moist, almond interior.

#### VANILLA CAKE (FLAN PARISIEN)

40

Pure Vanilla Cake on layers of delicate puff pastry48









## DEWATA

by Monsieur Spoon



INDONESIAN FINE FOODS