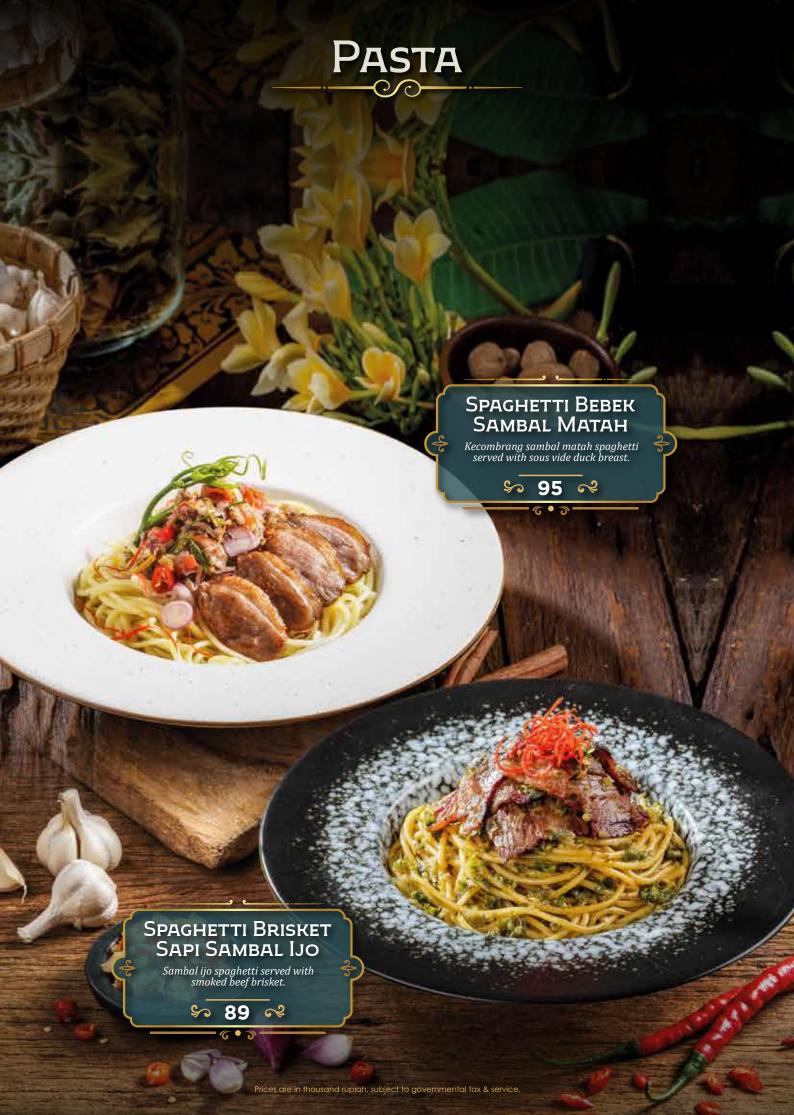

## DEWATA

by Monsieur Spoon

INDONESIAN FINE FOODS

































































## DESSERTS



# DESSERTS Es Teler Avocado, coconut, jackfruit, palm sugar, chia seeds. \$ 45 ≈ GELATO ONE SCOOP Coconut • Raspberry • Coconut Lime \$ 27 ≈ Es Campur Avocado, coconut, jackfruit, black grass jelly, rainbow jelly, and fermented cassava. \$ 45 R Prices are in thousand rupiah, subject to governmental tax & servi

# DRINKS Traditional

| ES MELON SERUT SELASIH Pisang Ambon Syrup, Home Made Melon Syrup, Lime Juice, Grated Honey Dew, Basil Seeds. | 37 |
|--------------------------------------------------------------------------------------------------------------|----|
| ES TIMUN SERUT SELASIH Lime Juice, Home Made Melon Syrup, Grated Cucumber, Basil Seeds                       | 37 |
| Es CINCAU HIJAU<br>Arenga Sugar, Crème De Coco, Green Gras