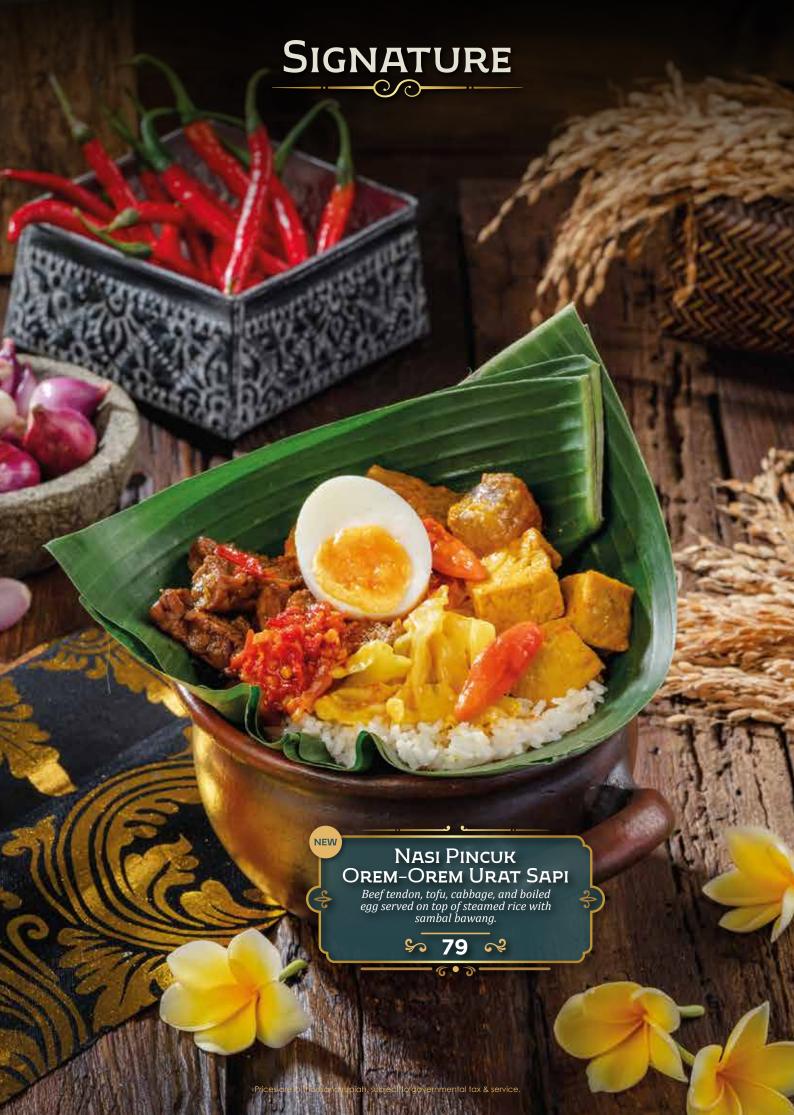

## DEWATA

by Monsieur Spoon

INDONESIAN FINE FOODS

































































## DESSERTS



# DESSERTS Es Teler Avocado, coconut, jackfruit, palm sugar, chia seeds. \$ 45 ≈ GELATO ONE SCOOP Coconut • Raspberry • Coconut Lime \$ 27 ≈ Es Campur Avocado, coconut, jackfruit, black grass jelly, rainbow jelly, and fermented cassava. \$ 45 R Prices are in thousand rupiah, subject to governmental tax & servi

# DRINKS Traditional

| ES MELON SERUT SELASIH Pisang Ambon Syrup, Home Made Melon Syrup, Lime Juice, Grated Honey Dew, Basil Seeds. | 37 |
|--------------------------------------------------------------------------------------------------------------|----|
| ES TIMUN SERUT SELASIH Lime Juice, Home Made Melon Syrup, Grated Cucumber, Basil Seeds                       | 37 |
| Es CINCAU HIJAU<br>Arenga Sugar, Crème De Coco