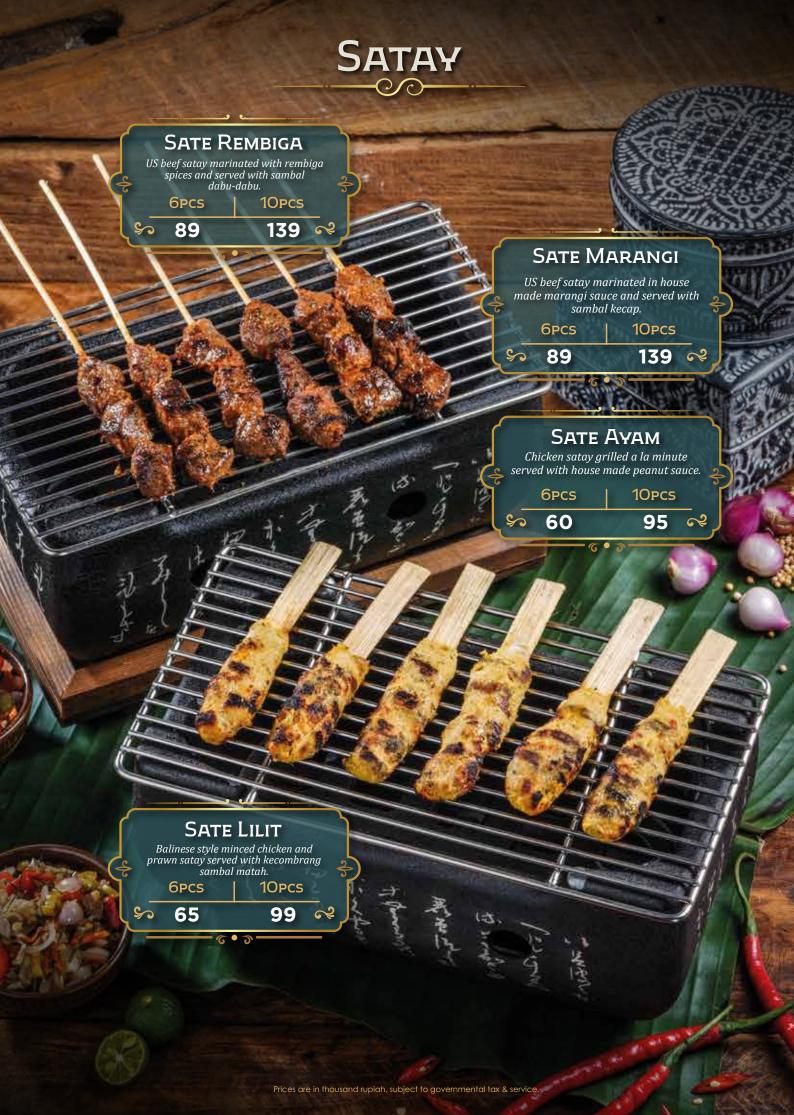

## DEWATA

by Monsieur Spoon

INDONESIAN FINE FOODS

































































## DESSERTS



# DESSERTS Es Teler Avocado, coconut, jackfruit, palm sugar, chia seeds. \$ 45 ≈ GELATO ONE SCOOP Coconut • Raspberry • Coconut Lime \$ 27 ≈ Es Campur Avocado, coconut, jackfruit, black grass jelly, rainbow jelly, and fermented cassava. \$ 45 R Prices are in thousand rupiah, subject to governmental tax & servi

# DRINKS Traditional

| ES MELON SERUT SELASIH Pisang Ambon Syrup, Home Made Melon Syrup, Lime Juice, Grated Honey Dew, Basil Seeds. | 37 |
|--------------------------------------------------------------------------------------------------------------|----|
| ES TIMUN SERUT SELASIH Lime Juice, Home Made Melon Syrup, Grated Cucumber, Basil Seeds                       | 37 |
| Es CINCAU HIJAU<br>Arenga Sugar, Crème De Coco, Gree