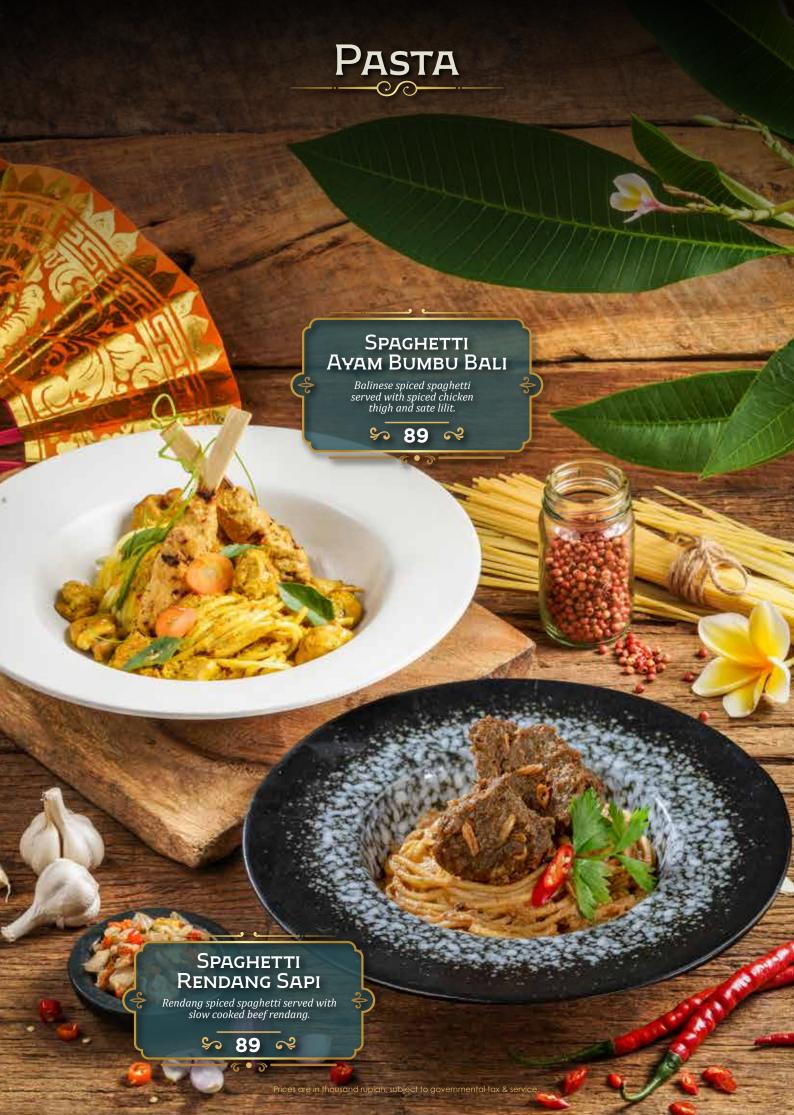

## DEWATA

by Monsieur Spoon

INDONESIAN FINE FOODS

































































## DESSERTS



# DESSERTS Es Teler Avocado, coconut, jackfruit, palm sugar, chia seeds. \$ 45 ≈ GELATO ONE SCOOP Coconut • Raspberry • Coconut Lime \$ 27 ≈ Es Campur Avocado, coconut, jackfruit, black grass jelly, rainbow jelly, and fermented cassava. \$ 45 R Prices are in thousand rupiah, subject to governmental tax & servi

# DRINKS Traditional

| ES MELON SERUT SELASIH Pisang Ambon Syrup, Home Made Melon Syrup, Lime Juice, Grated Honey Dew, Basil Seeds. | 37 |
|--------------------------------------------------------------------------------------------------------------|----|
| ES TIMUN SERUT SELASIH Lime Juice, Home Made Melon Syrup, Grated Cucumber, Basil Seeds                       | 37 |
| Es CINCAU HIJAU<br>Arenga Sugar, Crème De Coco, Green Gr