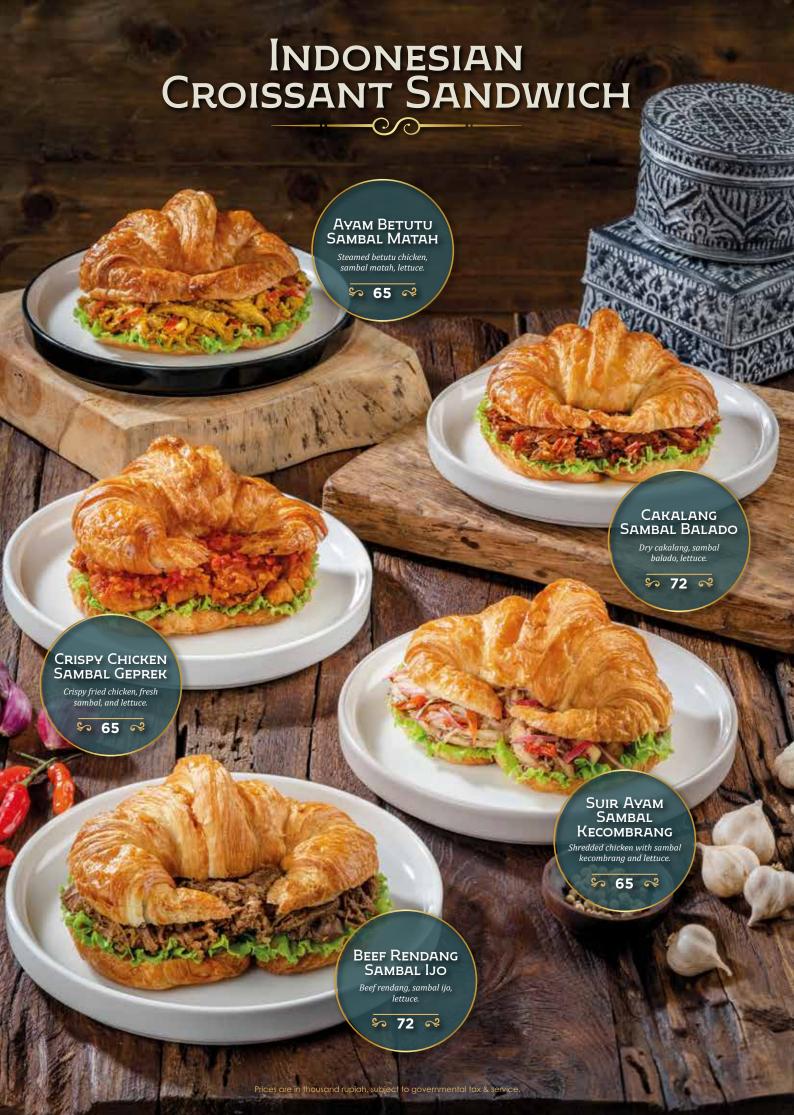

## DEWATA

by Monsieur Spoon

INDONESIAN FINE FOODS

































































## DESSERTS



# DESSERTS Es Teler Avocado, coconut, jackfruit, palm sugar, chia seeds. \$ 45 ≈ GELATO ONE SCOOP Coconut • Raspberry • Coconut Lime \$ 27 ≈ Es Campur Avocado, coconut, jackfruit, black grass jelly, rainbow jelly, and fermented cassava. \$ 45 R Prices are in thousand rupiah, subject to governmental tax & servi

# DRINKS Traditional

| ES MELON SERUT SELASIH Pisang Ambon Syrup, Home Made Melon Syrup, Lime Juice, Grated Honey Dew, Basil Seeds. | 37 |
|--------------------------------------------------------------------------------------------------------------|----|
| ES TIMUN SERUT SELASIH Lime Juice, Home Made Melon Syrup, Grated Cucumber, Basil Seeds                       | 37 |
| Es CINCAU HIJAU<br>Arenga Sugar, Crème De Coco, Green