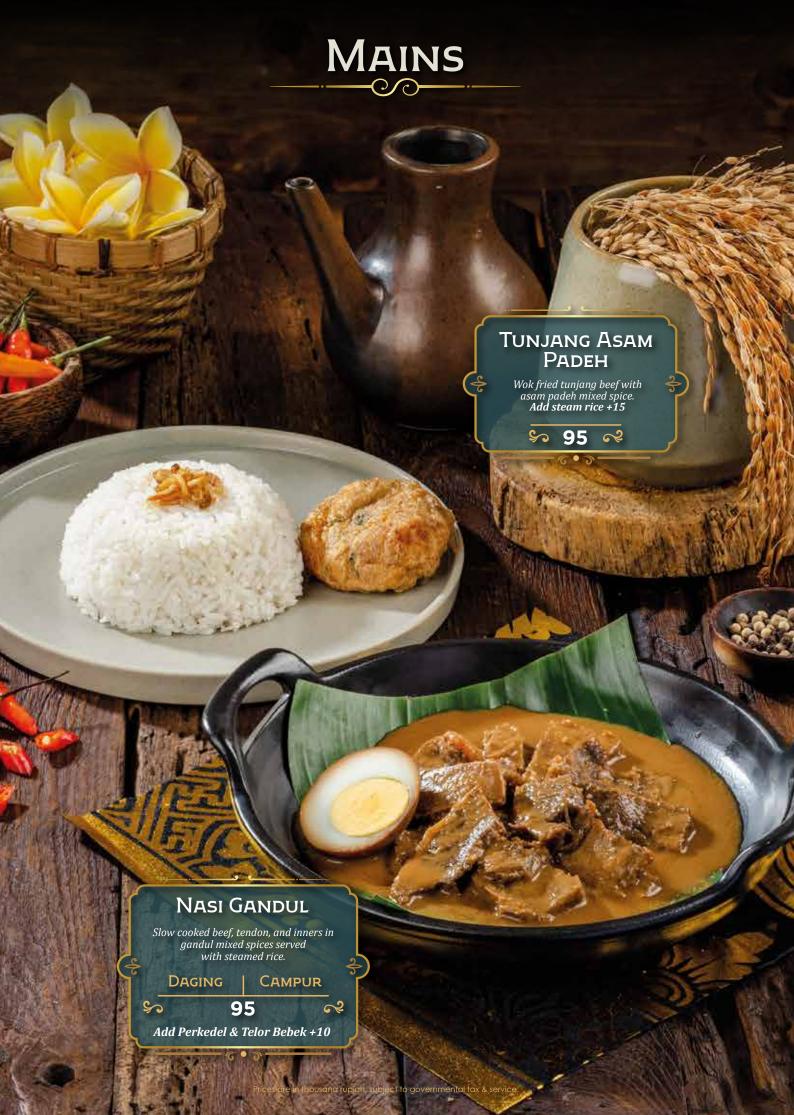

## DEWATA

by Monsieur Spoon

INDONESIAN FINE FOODS

































































## DESSERTS



# DESSERTS Es Teler Avocado, coconut, jackfruit, palm sugar, chia seeds. \$ 45 ≈ GELATO ONE SCOOP Coconut • Raspberry • Coconut Lime \$ 27 ≈ Es Campur Avocado, coconut, jackfruit, black grass jelly, rainbow jelly, and fermented cassava. \$ 45 R Prices are in thousand rupiah, subject to governmental tax & servi

# DRINKS Traditional

| ES MELON SERUT SELASIH Pisang Ambon Syrup, Home Made Melon Syrup, Lime Juice, Grated Honey Dew, Basil Seeds. | 37 |
|--------------------------------------------------------------------------------------------------------------|----|
| ES TIMUN SERUT SELASIH Lime Juice, Home Made Melon Syrup, Grated Cucumber, Basil Seeds                       | 37 |
| Es CINCAU HIJAU<br>Arenga Sugar, Crème De Coco, Green Grass Jelly