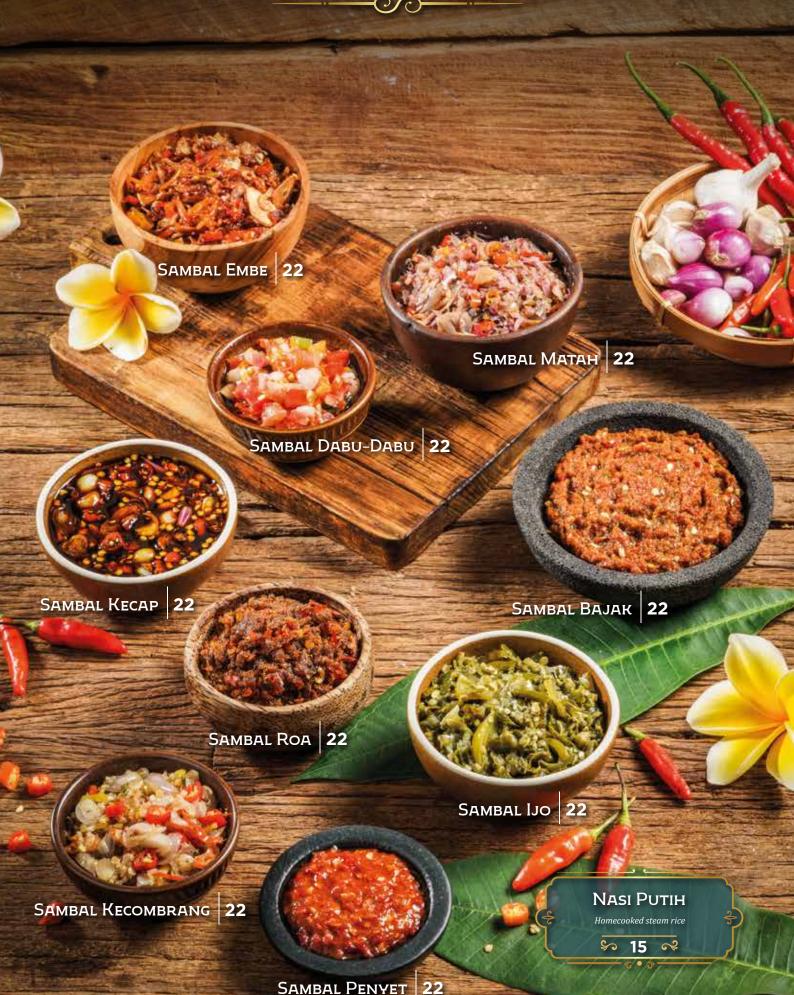

## DEWATA

by Monsieur Spoon

INDONESIAN FINE FOODS

































































## DESSERTS



# DESSERTS Es Teler Avocado, coconut, jackfruit, palm sugar, chia seeds. \$ 45 ≈ GELATO ONE SCOOP Coconut • Raspberry • Coconut Lime \$ 27 ≈ Es Campur Avocado, coconut, jackfruit, black grass jelly, rainbow jelly, and fermented cassava. \$ 45 R Prices are in thousand rupiah, subject to governmental tax & servi

# DRINKS Traditional

| ES MELON SERUT SELASIH Pisang Ambon Syrup, Home Made Melon Syrup, Lime Juice, Grated Honey Dew, Basil Seeds. | 37 |
|--------------------------------------------------------------------------------------------------------------|----|
| ES TIMUN SERUT SELASIH Lime Juice, Home Made Melon Syrup, Grated Cucumber, Basil Seeds                       | 37 |
| Es CINCAU HIJAU<br>Arenga Sugar, Crème De Coco, Green Grass Jelly