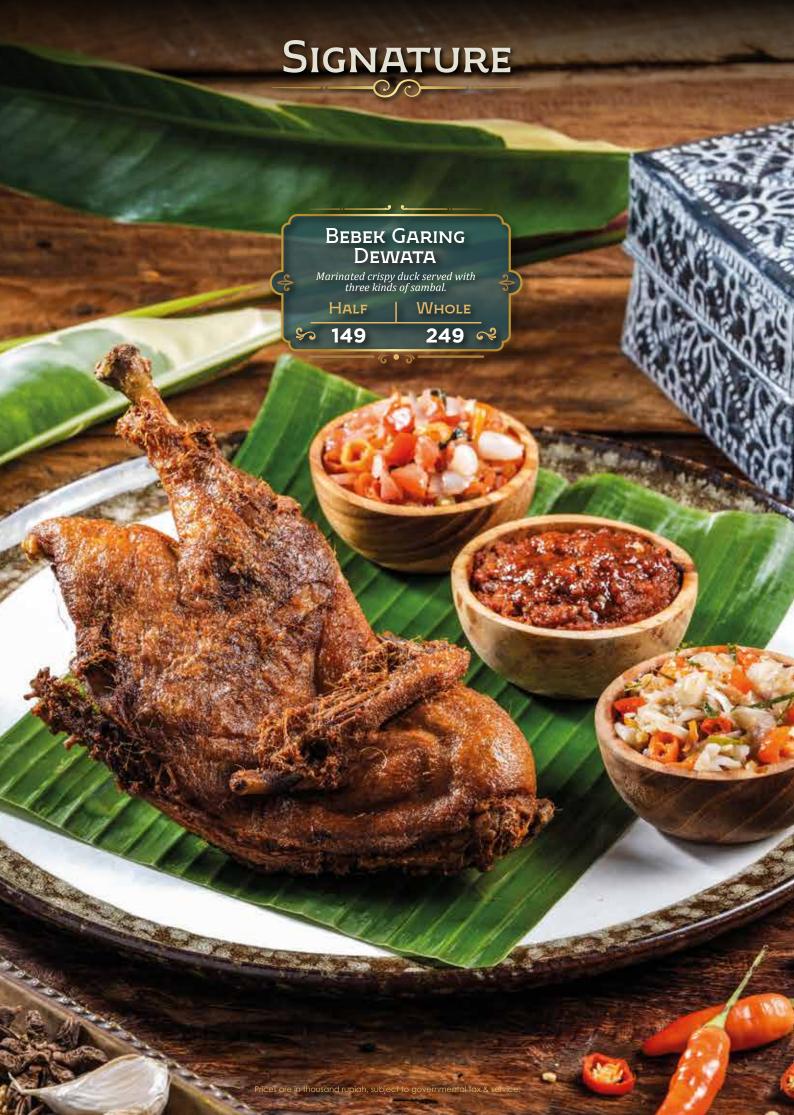

## DEWATA

by Monsieur Spoon

INDONESIAN FINE FOODS

































































## DESSERTS



# DESSERTS Es Teler Avocado, coconut, jackfruit, palm sugar, chia seeds. \$ 45 ≈ GELATO ONE SCOOP Coconut • Raspberry • Coconut Lime \$ 27 ≈ Es Campur Avocado, coconut, jackfruit, black grass jelly, rainbow jelly, and fermented cassava. \$ 45 R Prices are in thousand rupiah, subject to governmental tax & servi

# DRINKS Traditional

| ES MELON SERUT SELASIH Pisang Ambon Syrup, Home Made Melon Syrup, Lime Juice, Grated Honey Dew, Basil Seeds. | 37 |
|--------------------------------------------------------------------------------------------------------------|----|
| ES TIMUN SERUT SELASIH Lime Juice, Home Made Melon Syrup, Grated Cucumber, Basil Seeds                       | 37 |
| Es CINCAU HIJAU<br>Arenga Sugar, Crème De