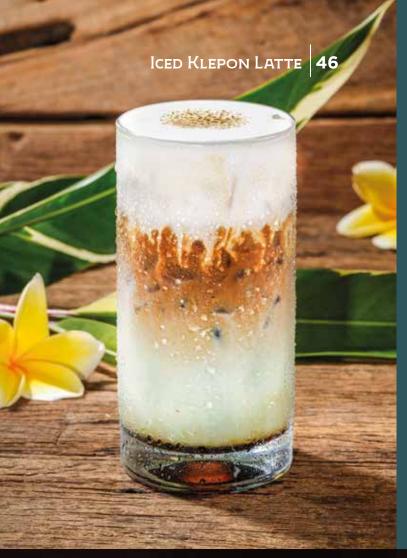

# DRINKS Signature Drinks

| ICED KLEPON LATTE<br>Arenga Sugar, Pandan Syrup, Milk, Espresso, Crème De Coco | 46 |
|--------------------------------------------------------------------------------|----|
| ICED LIME BUTTERFLY PEA Lime, Butterfly Pea                                    | 36 |
| ICED HONEY LEMONADE JASMINE Honey, Lemon Slice, Jasmine Tea                    | 41 |
| HOT GINGER LATTE  Home made Ginger Syrup, Milk, Espresso                       | 41 |
| ICED GINGER LATTE  Home made Ginger Syrup, Milk, Espresso                      | 45 |
| AVOCADO COFFEE  Avocado - Ice Cream Chocolate - Espresso                       | 54 |
| Dragon Go Nuts                                                                 | 48 |