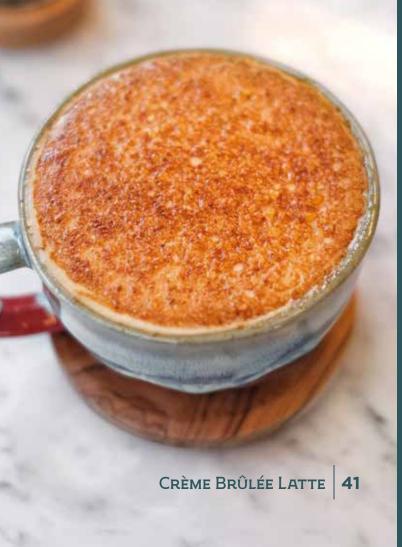

### DRINKS Latte

|                    | HOT | COLD |
|--------------------|-----|------|
| CAFE LATTE         | 37  | 40   |
| Vanilla Latte      | 41  | 45   |
| CARAMEL LATTE      | 41  | 45   |
| HAZELNUT LATTE     | 41  | 45   |
| CRÈME BRÛLÉE LATTE | 41  | 45   |
| OAT LATTE          | 43  | 46   |