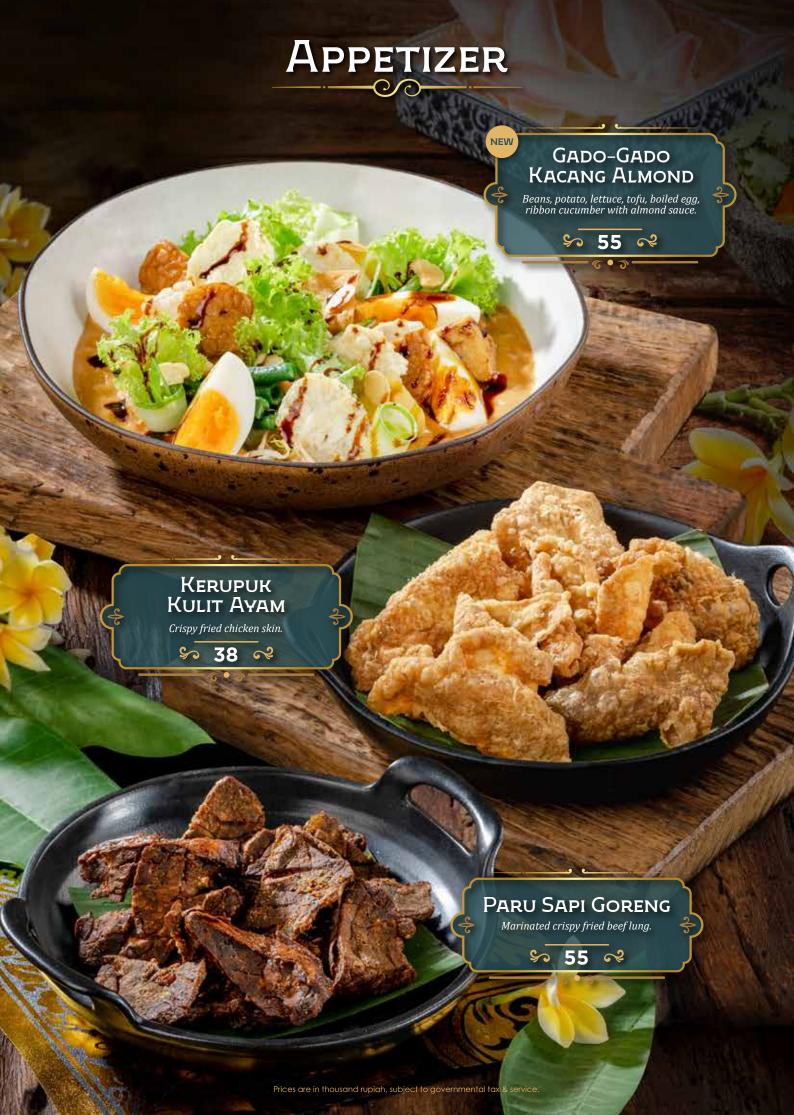

## DEWATA

by Monsieur Spoon

INDONESIAN FINE FOODS

































































## DESSERTS



# DESSERTS Es Teler Avocado, coconut, jackfruit, palm sugar, chia seeds. \$ 45 ≈ GELATO ONE SCOOP Coconut • Raspberry • Coconut Lime \$ 27 ≈ Es Campur Avocado, coconut, jackfruit, black grass jelly, rainbow jelly, and fermented cassava. \$ 45 R Prices are in thousand rupiah, subject to governmental tax & servi

# DRINKS Traditional

| ES MELON SERUT SELASIH Pisang Ambon Syrup, Home Made Melon Syrup, Lime Juice, Grated Honey Dew, Basil Seeds. | 37 |
|--------------------------------------------------------------------------------------------------------------|----|
| ES TIMUN SERUT SELASIH Lime Juice, Home Made Melon Syrup, Grated Cucumber, Basil Seeds                       | 37 |
| Es CINCAU HIJAU<br>Arenga Sugar, Crè