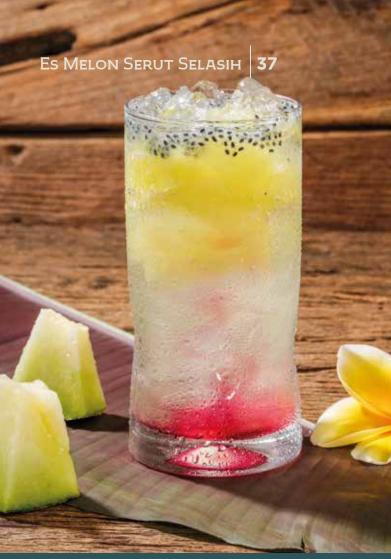

# DRINKS Traditional

| ES MELON SERUT SELASIH Pisang Ambon Syrup, Home Made Melon Syrup, Lime Juice, Grated Honey Dew, Basil Seeds. | 37 |
|--------------------------------------------------------------------------------------------------------------|----|
| ES TIMUN SERUT SELASIH Lime Juice, Home Made Melon Syrup, Grated Cucumber, Basil Seeds                       | 37 |
| Es CINCAU HIJAU<br>Arenga Sugar, Crème De Coco, Green Grass Jelly                                            | 37 |
| ES JERUK KELAPA SELASIH Orange Juice, Grated Coconut, Basil Seeds                                            | 42 |
| ES KELAPA MUDA Coconut Water, Grated Coconut                                                                 | 37 |
| ES DEGAN GULA MERAH Arenga Sugar, Coconut Water, Grated Coconut                                              | 37 |