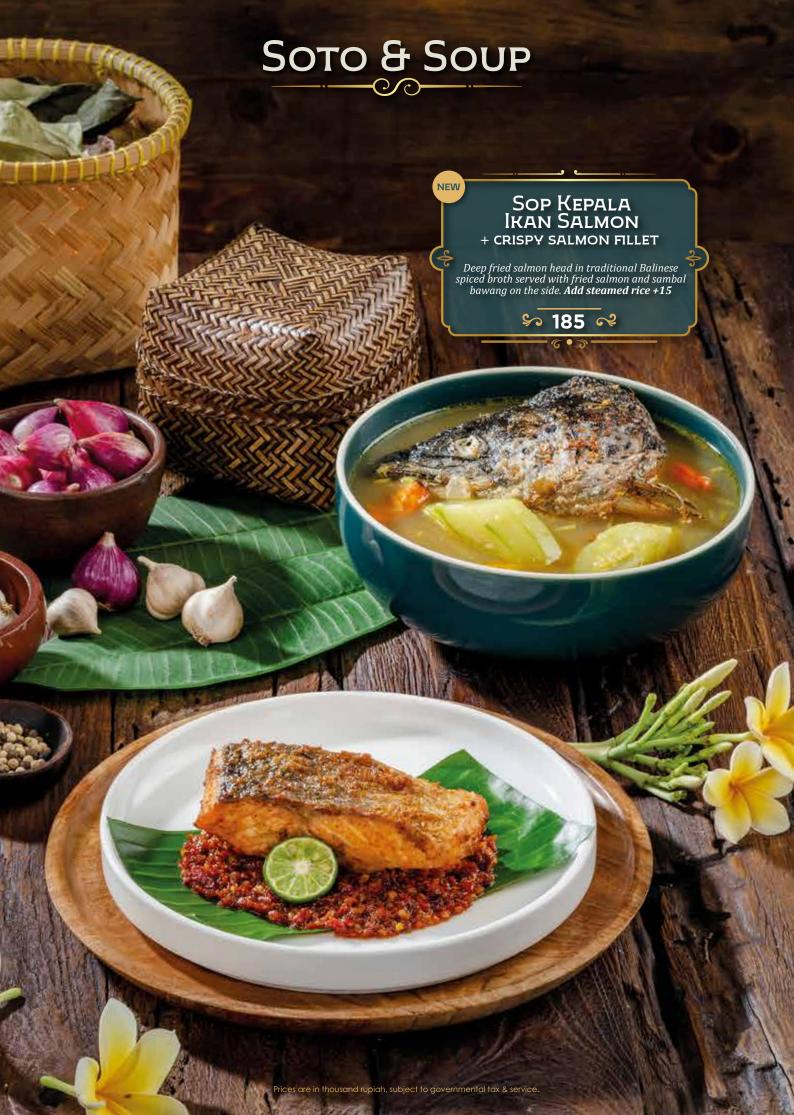

## DEWATA

by Monsieur Spoon

INDONESIAN FINE FOODS

































































## DESSERTS



# DESSERTS Es Teler Avocado, coconut, jackfruit, palm sugar, chia seeds. \$ 45 ≈ GELATO ONE SCOOP Coconut • Raspberry • Coconut Lime \$ 27 ≈ Es Campur Avocado, coconut, jackfruit, black grass jelly, rainbow jelly, and fermented cassava. \$ 45 R Prices are in thousand rupiah, subject to governmental tax & servi

# DRINKS Traditional

| ES MELON SERUT SELASIH Pisang Ambon Syrup, Home Made Melon Syrup, Lime Juice, Grated Honey Dew, Basil Seeds. | 37 |
|--------------------------------------------------------------------------------------------------------------|----|
| ES TIMUN SERUT SELASIH Lime Juice, Home Made Melon Syrup, Grated Cucumber, Basil Seeds                       | 37 |
| Es CINCAU HIJAU<br>Arenga Sugar, Crème De Coco, Green Grass