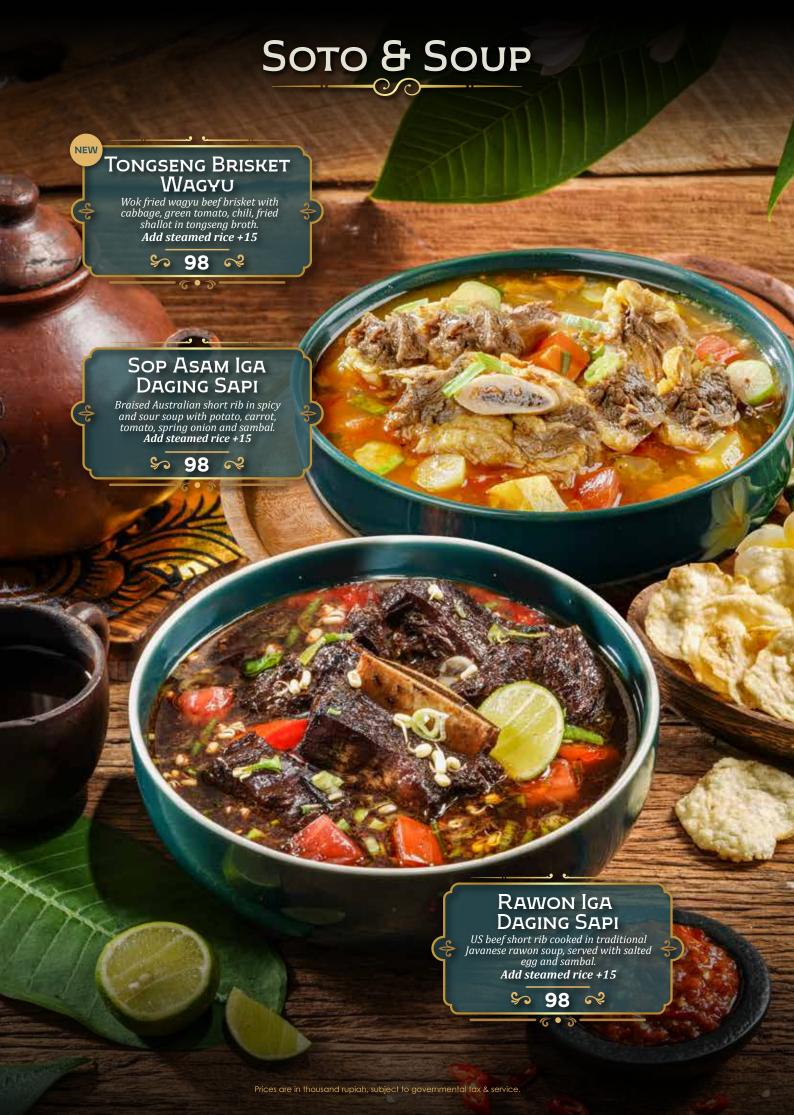

## DEWATA

by Monsieur Spoon

INDONESIAN FINE FOODS

































































## DESSERTS



# DESSERTS Es Teler Avocado, coconut, jackfruit, palm sugar, chia seeds. \$ 45 ≈ GELATO ONE SCOOP Coconut • Raspberry • Coconut Lime \$ 27 ≈ Es Campur Avocado, coconut, jackfruit, black grass jelly, rainbow jelly, and fermented cassava. \$ 45 R Prices are in thousand rupiah, subject to governmental tax & servi

# DRINKS Traditional

| ES MELON SERUT SELASIH Pisang Ambon Syrup, Home Made Melon Syrup, Lime Juice, Grated Honey Dew, Basil Seeds. | 37 |
|--------------------------------------------------------------------------------------------------------------|----|
| ES TIMUN SERUT SELASIH Lime Juice, Home Made Melon Syrup, Grated Cucumber, Basil Seeds                       | 37 |
| Es CINCAU HIJAU<br>Arenga Sugar, Crème De Coco, Green Grass Jelly