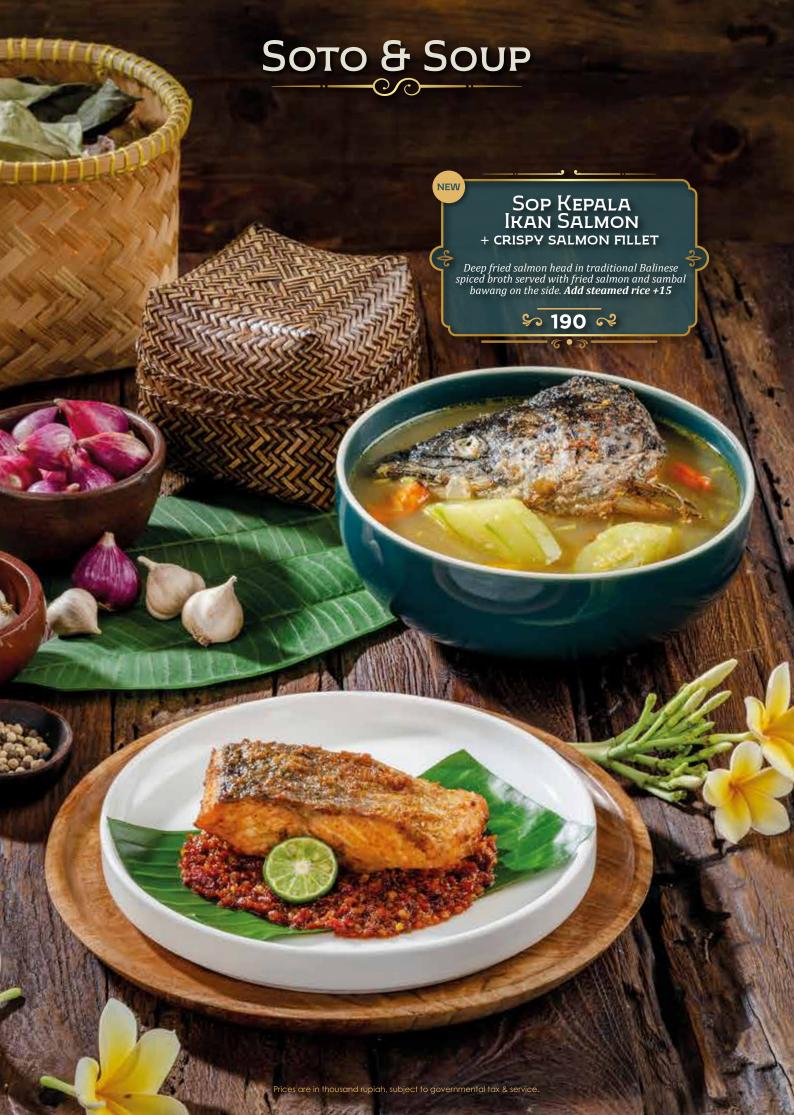

# Soto & Soup

#### Soto Tangkar

Slow cooked beef, tendon, and inners in mixed tangkap soup with potato, tomato, and spring onion. **Add steamed rice +15** 

### SOP BUNTUT

Slow cooked US oxtail soup served with melinjo nut crackers and sambal. Add steamed rice +15

## Soto & Soup

Eastern Javanese style chicken soto, shredded "ayam kampung", koya, and sambal.

Beef slices, spring roll, vermicelli, noodle, cabbage, tomato, and spring onion in clear chicken broth.