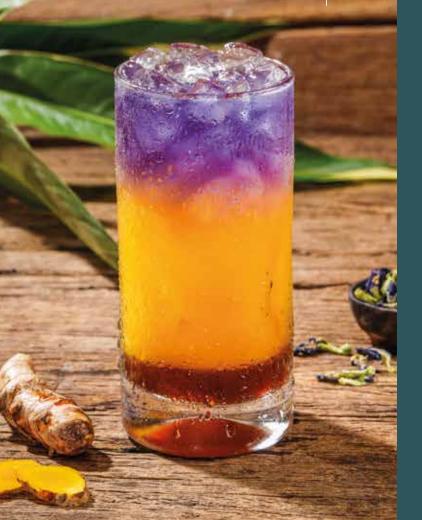

Arenga Sugar, Cardamom, Star Anise, Nut Meg, Lemongrass, Lime Leaves, Pandan Leaves, Cinnamon Stick, Ginger, Clove, Sappan Wood

JAMU BUTTERFLY PEA ORANGE 38

| <b>Es Asinan Jeruk Kiamboy (NEW)</b><br>Kimkiet orange, kiamboy, homemade spicy simple syrup, lime, sliced<br>strawberry, luchee, and pineapple chunks. | 46                |
|---------------------------------------------------------------------------------------------------------------------------------------------------------|-------------------|
| Es KIAMBOY BUNGA TELANG NEW Kiamboy, butterfly pea, yuzu and lychee syrup, homemade spicy simple syrup, lime, and lychee chunks.                        | 42                |
| <b>Es Rujak Kedondong NEW</b><br>Ambarella juice, home made spicy simple syrup, ginger ale,<br>pineapple chunks.                                        | 37                |
| Jamu                                                                                                                                                    |                   |
| <b>JAMU BUTTERFLY PEA ORANGE</b><br>Orange juice, tamarind juice, turmeric, curcuma, and butterfly pea.                                                 | 38                |
| <b>JAMU KUNYIT ASEM SODA NEW</b><br>Homemade ginger syrup, tamarind juice, turmeric, ginger ale, lemon zest.                                            | 37                |
| ES KUNYIT ASEM NEW Tamarin juice, turmeric.                                                                                                             | 38                |
| JAMU TEMULAWAK SODA (NEW)<br>Homemade ginger syrup, turmeric, curcuma, ginger ale, chopped lemongra                                                     | <b>37</b><br>ISS. |
| Hot GINGER HONEY LEMONGRASS<br>Homemade ginger syrup, lemongrass, honey. NEW                                                                            | 42                |
| Hot Chocolate STMJ                                                                                                                                      | 42                |

### ICED KLEPON LATTE 49

DRINKS ©© Signature Drinks

| ICED KLEPON LATTE<br>Arenga Sugar, Pandan Syrup, Milk, Espresso, Crème De Coco | 49 |
|--------------------------------------------------------------------------------|----|
| ICED LIME BUTTERFLY PEA<br>Lime, Butterfly Pea                                 | 36 |
| ICED HONEY LEMONADE JASMINE<br>Honey, Lemon Slice, Jasmine Tea                 | 39 |
| HOT GINGER LATTE<br>Home made Ginger Syrup, Milk, Espresso                     | 42 |
| ICED GINGER LATTE<br>Home made Ginger Syrup, Milk, Espresso                    | 46 |
| ICED STRAVVBERRY COFFEE<br>Strawberry Fruit, Strawberry Jam, Espresso          | 45 |
| Avocado Coffee<br>Avocado - Ice Cream Chocolate - Espresso                     | 53 |
| DRAGON GO NUTS<br>Mango - Coconut Water - Dragon Fruit                         | 49 |