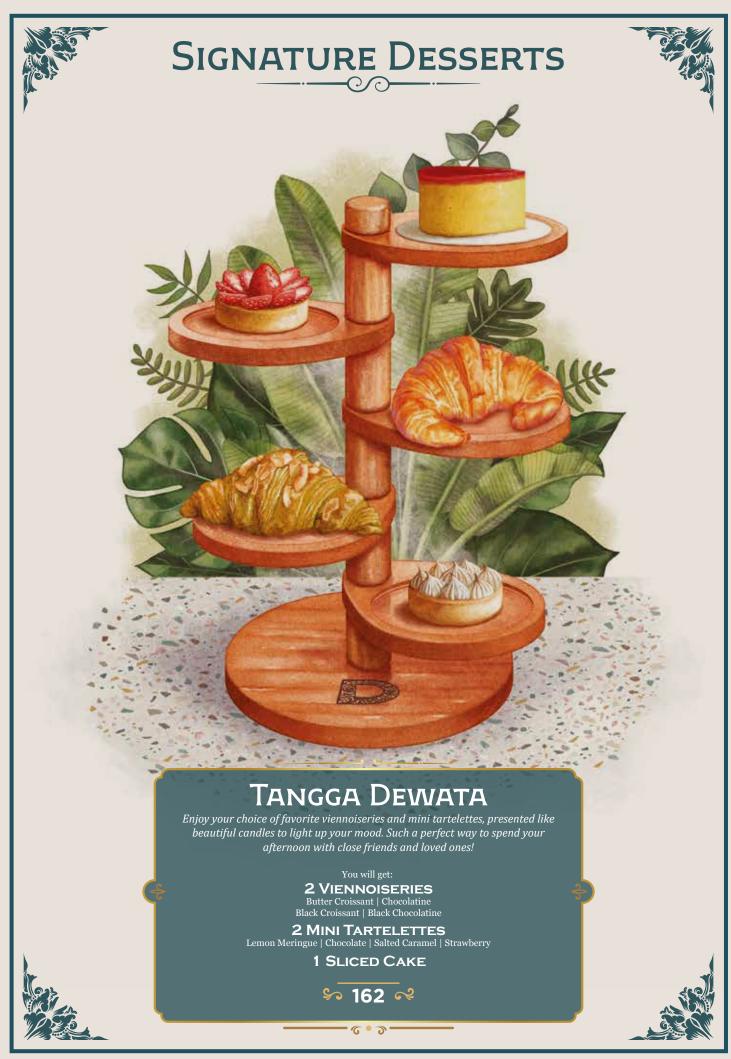

# DESSERTS

Coco pandan pudding, toasted coconut, raspberry granita, and coconut gelato.

. Kati

Date pudding with butter scotch sauce and coconut ice cream.

**\$> 68 ~** 

Chocolate Nemesis

Melted chocolate fondant, meringue, peanut cream, and raspberry gelato.

৯ 69 প

Prices are in thousand rupiah, subj

Mousse in chocolate coconut shaped shell with micro sponge, coconut crumble, coconut pudding, served with coconut gelato.

### GABIN TAPE

Fermented cassava served with coconut gelato and creamy sauce.