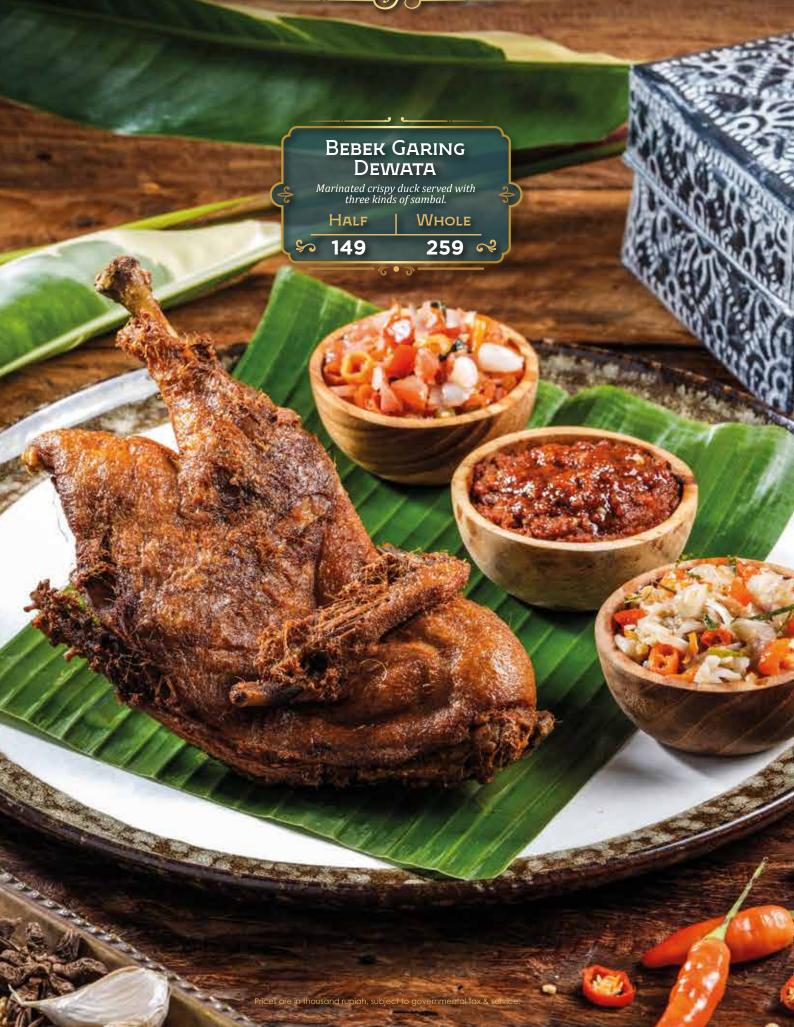

| 1-09              |



### Nasi Bebek Campur Bali

Steamed rice served with fried duck, Balinese style egg, chicken satay, vegetable, sambal ijo, and crackers.

৯ 119 ল

Nasi Ayam Campur Bali

Steamed rice served with Balinese spiced chicken and egg, sate lilit, lawar vegetable, chicken skin crackers, and sambal matah.

<sub>ହୁ</sub> 109 ୍ୟ

- C • D ----

### Nasi Rames Rendang Sapi

Steamed rice served with beef rendang, Balinese style egg, beef satay, urab vegetable, sambal, and chicken skin crackers.



DEWATA

A CONTRACT OF THE OWNER OWNER OF THE OWNER OWN

#### Nasi Bungkus Padang

NEW

Steamed rice wrapped in banana leaf with beef rendang, mashed potato fritters, steamed casava leaf, soft boiled egg in asam pade seasoning, cucumber, and sambal ijo.



NEW

#### Nasi Pincuk Ayam Sambel Bejek

NEW

(چ

Ste