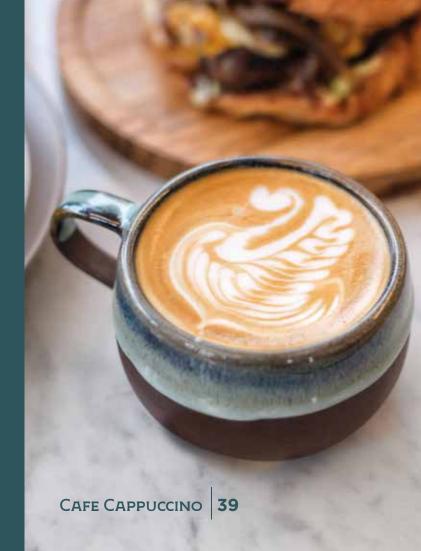

đ

|                                                                  | HOT COLD |
|------------------------------------------------------------------|----------|
| Café Cappuccino                                                  | 39 43    |
| Café Oat Cappuccino                                              | 43 49    |
| Сағе́ Мосна                                                      | 43 49    |
| Café Long Black                                                  | 34 39    |
| Café Espresso                                                    | 29       |
| Café Piccolo                                                     | 39       |
| Café Macchiato                                                   | 39       |
| Café Flat White                                                  | 39       |
| Kopi Talua<br>Coffee, kampung chicken's egg yolk, ginger, honey. | 42 46    |