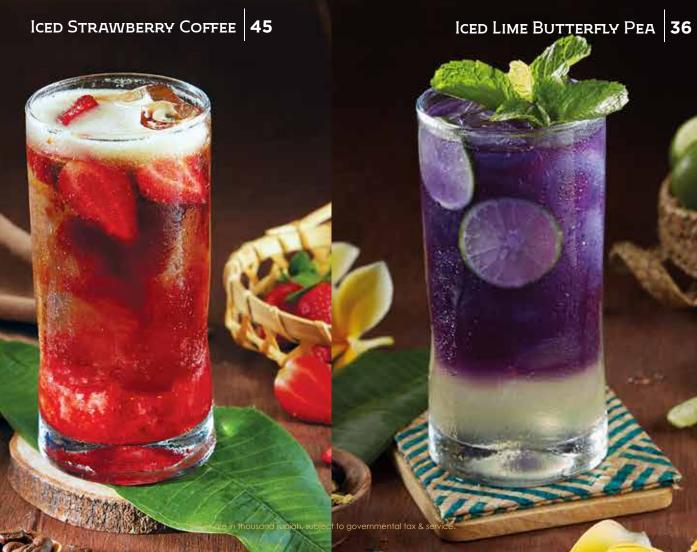

### ICED KLEPON LATTE 49

DRINKS ©© Signature Drinks

| ICED KLEPON LATTE<br>Arenga Sugar, Pandan Syrup, Milk, Espresso, Crème De Coco | 49 |
|--------------------------------------------------------------------------------|----|
| ICED LIME BUTTERFLY PEA<br>Lime, Butterfly Pea                                 | 36 |
| ICED HONEY LEMONADE JASMINE<br>Honey, Lemon Slice, Jasmine Tea                 | 39 |
| HOT GINGER LATTE<br>Home made Ginger Syrup, Milk, Espresso                     | 42 |
| ICED GINGER LATTE<br>Home made Ginger Syrup, Milk, Espresso                    | 46 |
| ICED STRAVVBERRY COFFEE<br>Strawberry Fruit, Strawberry Jam, Espresso          | 45 |
| Avocado Coffee<br>Avocado - Ice Cream Chocolate - Espresso                     | 53 |
| DRAGON GO NUTS<br>Mango - Coconut Water - Dragon Fruit                         | 49 |