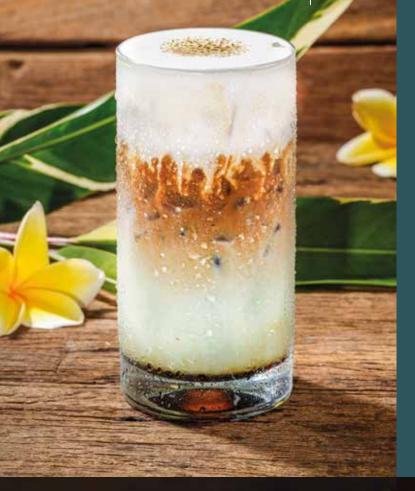

### ICED KLEPON LATTE 49

DRINKS ©© Signature Drinks

| ICED KLEPON LATTE<br>Arenga Sugar, Pandan Syrup, Milk, Espresso, Crème De Coco | 49 |
|--------------------------------------------------------------------------------|----|
| ICED LIME BUTTERFLY PEA<br>Lime, Butterfly Pea                                 | 36 |
| ICED HONEY LEMONADE JASMINE<br>Honey, Lemon Slice, Jasmine Tea                 | 39 |
| HOT GINGER LATTE<br>Home made Ginger Syrup, Milk, Espresso                     | 42 |
| ICED GINGER LATTE<br>Home made Ginger Syrup, Milk, Espresso                    | 46 |
| ICED STRAVVBERRY COFFEE<br>Strawberry Fruit, Strawberry Jam, Espresso          | 45 |
| Avocado Coffee<br>Avocado - Ice Cream Chocolate - Espresso                     | 53 |
| DRAGON GO NUTS<br>Mango - Coconut Water - Dragon Fruit                         | 49 |