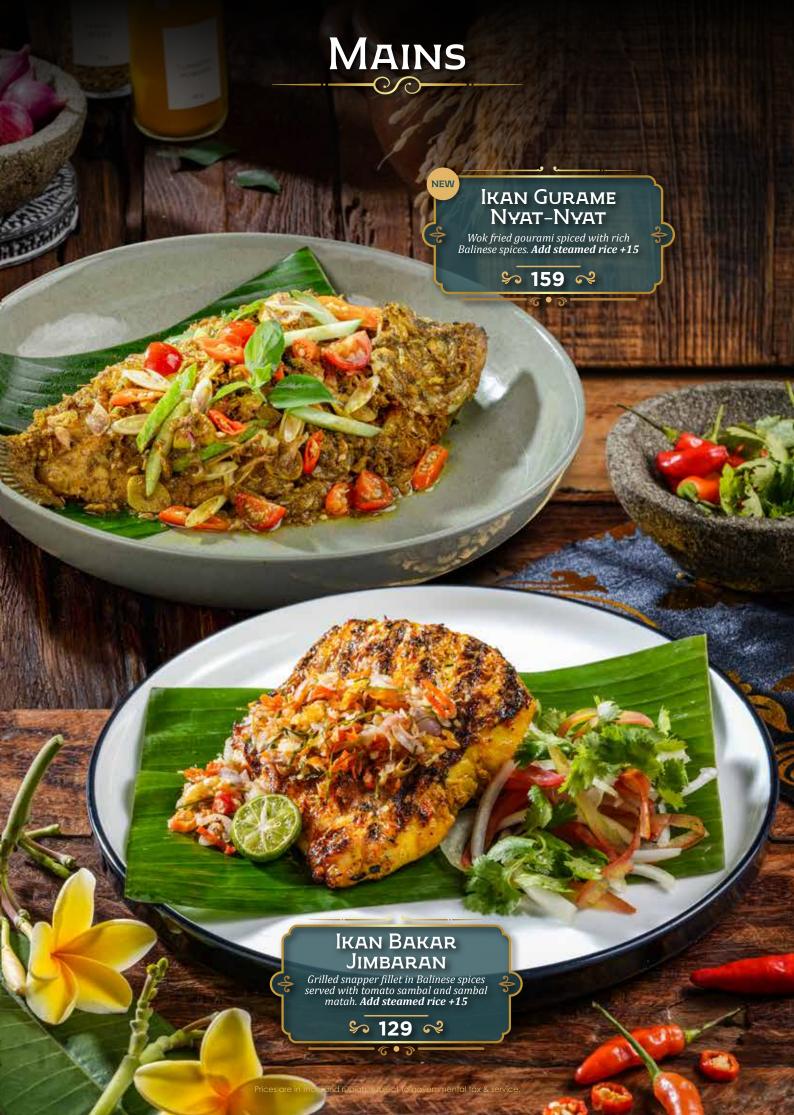

#### Ikan Gurame Pesmol

NEW

Whole gourami fish cooked in pesmol spices with basil, spring onion, and west java curry.

### Ikan Salmon Asam Pedas

NEW

State of the state

Pan seared salmon fillet in hot and sour spices.

Slow braised snapper fillet in gulai spiced broth with mixed vegetables. Add steam rice +15

> ৯ 110 ণ্ \_\_ে•স