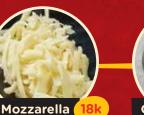

#### Cheese Dakgalbi

Boneless Chicken marinated with Bokkeum Sauce, Assorted Vegetables and Mozzarella Cheese.

TAND STOR

59k

1-115