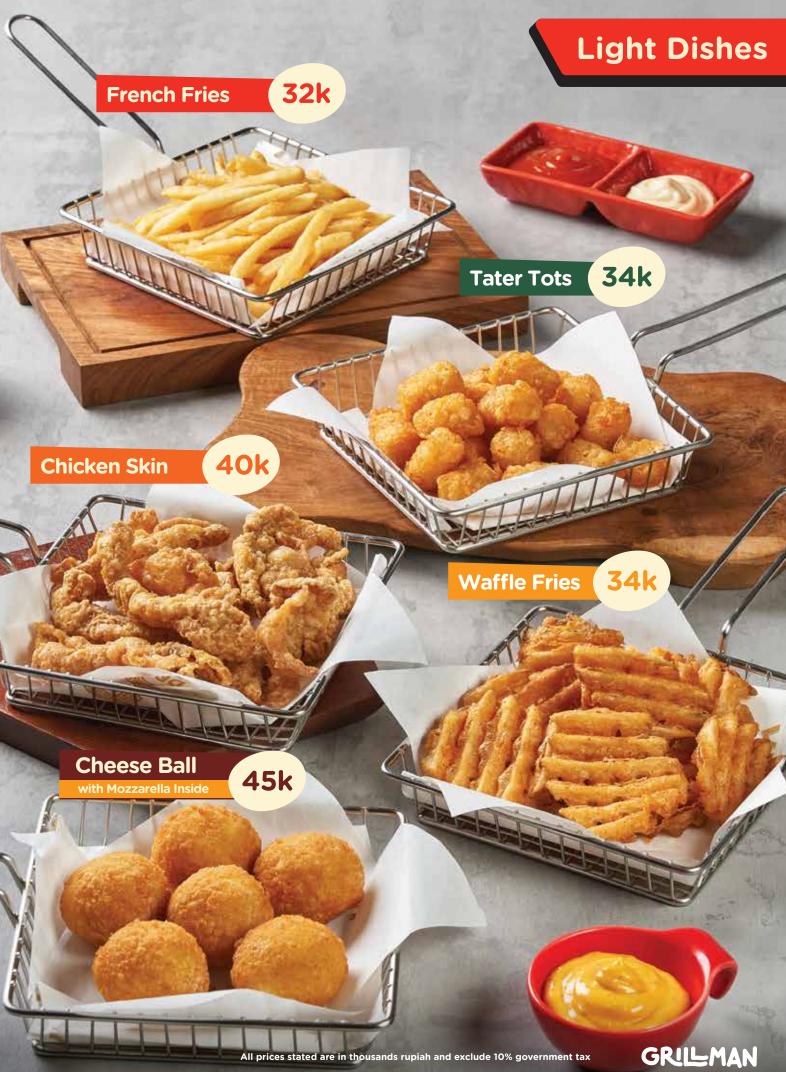

d with Rice and Onsen Egg.





39k

#### **Light Dishes**

distant.



#### 59k

0\_

0

Fried Dangmyeon, Filled with US Beef Shortplate, Kani, Danmuji and Assorted Vegetables.



Creamy rolled Omellete with Thousand Island Sauce, Nori, and Melted Cheese.



#### **Beef Mandu**

Beef, Tofu, wrap in Mandu Style.

- 🛞

33k

#### **Light Dishes**

#### Chicken Kimchi Mandu **33k**

Chicken, Kimchi, Tofu, wrap in mandu style.



#### **Light Dishes**

#### Gimbap Original 35k

Rice Rolled in a Sheet of Seaweed with various Ingredients in the Center (Kani Mayo).

#### Gimbap Bulgogi 39k

Rice Rolled in a Sheet of Seaweed with various Ingredients in the Center (Bulgogi).

#### Gimbap Beef Spam 39k

Rice Rolled in a Sheet of Seaweed with various Ingredients in the Center (Beef Spam).

GRILLMAN





#### Kids Dakgalbi 39k

Riceball, Dakgalbi, Tamago, and Seaweed soup.

#### Kids Fried Chicken Mayo 39k

Riceball, Fried Chicken with mayo, Tamago and Seaweed soup.

#### Kids Bulgogi

Riceball, Bulgogi, Tamago, and Seaweed soup.

GRILLMAN

All prices stated are in thousands rupiah and exclude 10% government tax

39k















#### **Refreshment Drinks**





#### **Refreshment Drinks**

# Melon Garden

### 32k

GRILLMAN







Strawjelly Smoothies 32k

**Bubble Gum Smoothies** 

29k









**BY PT CHAMP RESTO INDONESIA TBK**