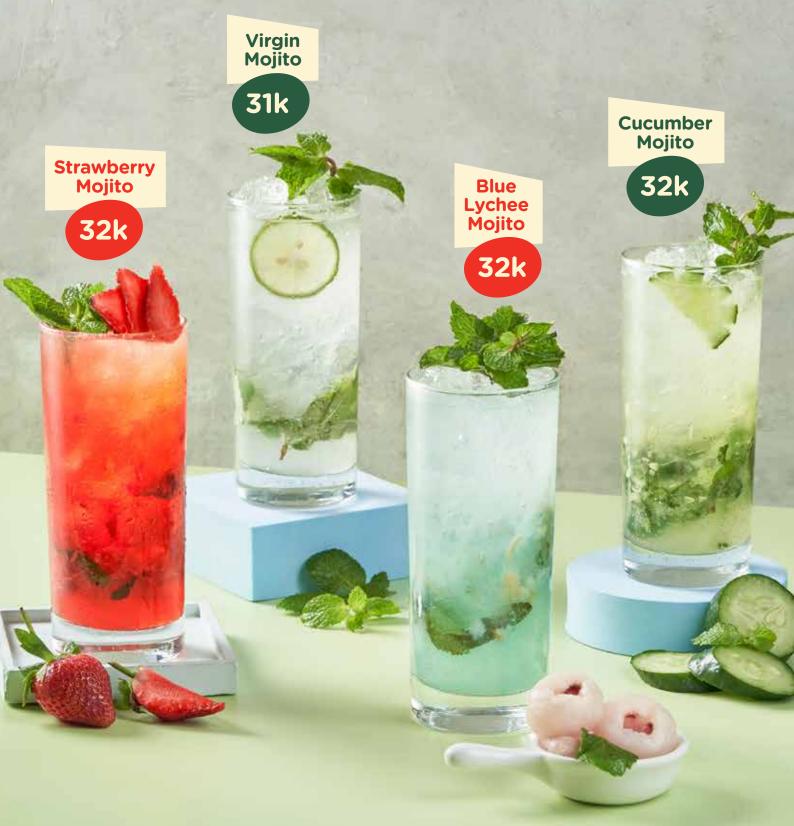

### **Light Dishes**

#### Chicken Kimchi Mandu **33k**

Chicken, Kimchi, Tofu, wrap in mandu style.



#### **Light Dishes**

#### Gimbap Original 35k

Rice Rolled in a Sheet of Seaweed with various Ingredients in the Center (Kani Mayo).

#### Gimbap Bulgogi 39k

Rice Rolled in a Sheet of Seaweed with various Ingredients in the Center (Bulgogi).

#### Gimbap Beef Spam 39k

Rice Rolled in a Sheet of Seaweed with various Ingredients in the Center (Beef Spam).

GRILLMAN





#### Kids Dakgalbi 39k

Riceball, Dakgalbi, Tamago, and Seaweed soup.

#### Kids Fried Chicken Mayo 39k

Riceball, Fried Chicken with mayo, Tamago and Seaweed soup.

#### Kids Bulgogi

Riceball, Bulgogi, Tamago, and Seaweed soup.

GRILLMAN

All prices stated are in thousands rupiah and exclude 10% government tax

39k















#### **Refreshment Drinks**





#### **Refreshment Drinks**

# Melon Garden

### 32k

GRILLMAN







Strawjelly Smoothies 32k

**Bubble Gum Smoothies** 

29k









**BY PT CHAMP RESTO INDONESIA TBK**