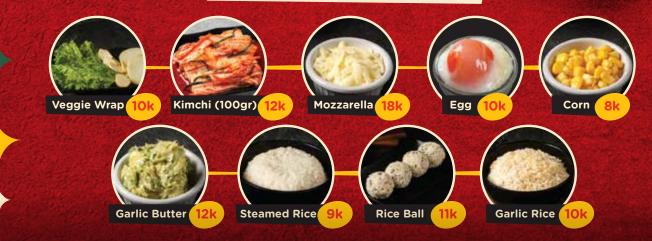

mchi, Ssamjang Sauce, and Sesame Oil.

#### LA Galbi

128k

128k

Ø

0

Thinly sliced US Beef Short Ribs marinated with Yakiniku Sauce, served with Shitake, Fresh Onion, Garlic, Lettuce, Kimchi, Ssamjang Sauce, and Sesame Oil.

#### Galbi Gui

R.C.

Accordion Cut US Beef Short Ribs marinated with Bulgogi Sauce, served with Shitake, Fresh Onion, Garlic, Lettuce, Kimchi, Ssamjang Sauce, and Sesame Oil.

#### Grill

#### Chicken Bulgogi

Boneless Chicken Thigh marinated with Bulgogi Sauce, served with Shitake, Fresh Onion, Garlic, Lettuce, Ssamjang Sauce, Kimchi, and Sesame Oil.

59k

#### Chicken Sweet & Spicy 59k

Boneless Chicken Thigh marinated with Sweet & Spicy Sauce, served with Shitake, Fresh Onion, Garlic, Lettuce, Ssamjang Sauce, Kimchi, and Sesame Oil.

#### Available with Add On







79k

Sliced US Beef Brisket marinated with Bulgogi Sauce, served with Sweet Potato Vermicelli, Shitake, Fresh Onion, Garlic, Lettuce, Ssamjang Sauce, Kimchi, and Sesame Oil.

A STORE SHOW SHOW

11

111

All prices stated are in thousands rupiah and exclude 10% government tax

No. WENTERS OF THE REAL PROPERTY OF



#### Grill

#### Saikoro Beef Steak 69k

Premium Saikoro Beef Steak, served with Garlic Butter and Assorted Vegetables.

#### Marble Beef Steak 79k

Premium Marble Beef Steak, served with Garlic Butter and Assorted Vegetables.



A Carpone History

Grill

GRILLMAN

83k

Sirloin AUS Beef coated in bread crumbs, served with Cabbage and Sesame Dipping Sauce.

0\_

0

All prices stated are in thousands rupiah and exclude 10% government tax

CARGENI, IT CARLS TO THE

#### **Rice