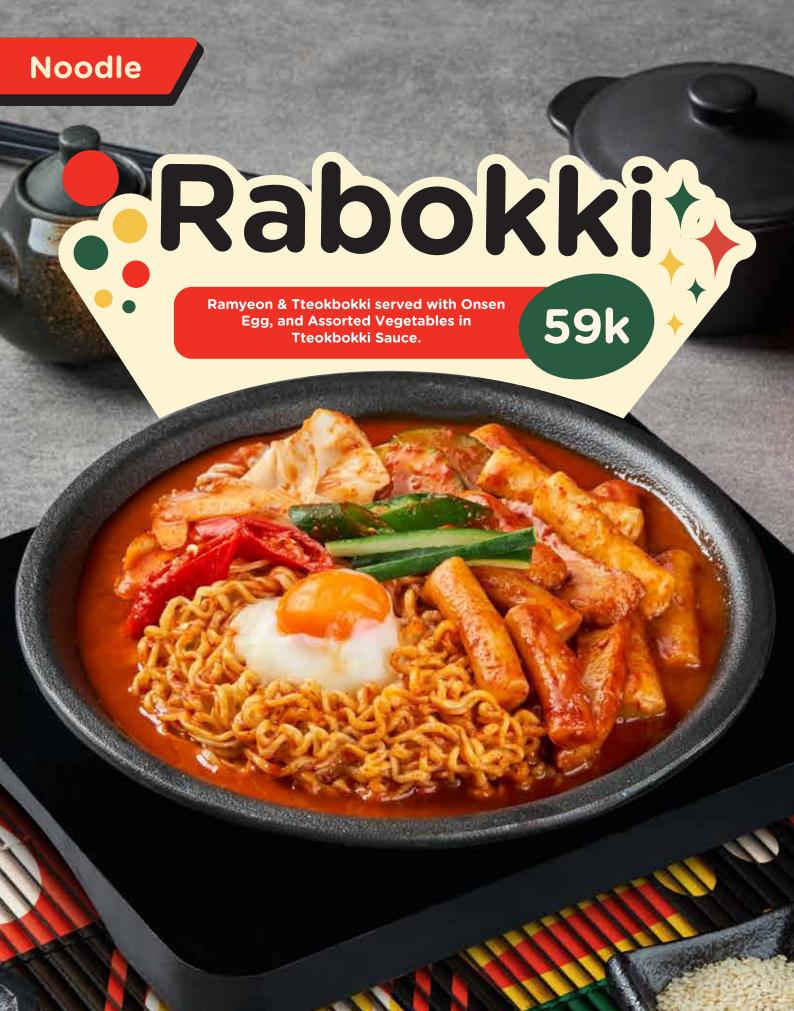

#### Noodle

#### Budae Jjigae

Korean Spicy Soup served with US Beef Shortplates, Beef Luncheon, Soft Tofu, Sausage, and Assorted Veggetables.

59k