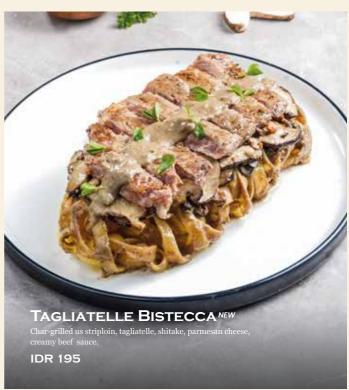

# Entrée

| CROQUE MADAME NEW                                                                    | 65               | CHICKEN BUTTER RICE NEW                                                                                      | 82                   |
|--------------------------------------------------------------------------------------|------------------|--------------------------------------------------------------------------------------------------------------|----------------------|
| Creamy bechamel, egg, beef ham, emmental, grana paparsley.                           | dano,            | Sous vide chicken with garlic butter rice and rich creamy sauce.                                             |                      |
| CROQUE MONSIEUR                                                                      | 65               | LE ESCARGOT                                                                                                  | 82                   |
| Creamy bechamel, beef ham, grana padano, extra virgin                                | olive oil.       | French snail baked in garlic butter, mushroom, beef bacon, spinach.                                          |                      |
| TRUFFLE EGG IN JAR                                                                   | 47               | Truffle & Parmesan<br>French Fries                                                                           | 65                   |
| Egg, truffle, parmesan cheese, shimeji, mashed potato sourdough                      |                  | French fries, parmesan, truffle oil, porcini salt.                                                           |                      |
| Linguini crab cooked in garlic butter, fresh chili, parslemon.                       | <b>169</b> ley,  | KING PRAWN ANGEL HAIR Pan seared king prawn, tomato fondue, cashew nut, an                                   | <b>139</b> ad basil. |
| SEAFOOD LOBSTER RAVIOLI NEW                                                          | 99               | BLACK TRUFFLE PENNE                                                                                          | 95                   |
| Mixed slipper lobster, salmon, prawn, paprika jam, lol bisque.                       | bster            | Double baked creamy penne, parmesan cheese, served toasted sourdough.  Add chicken +20 or beef bacon/ham +20 | with                 |
| TAGLIATELLE BISTECCA NEW                                                             | 195              | CREAMY SPAGHETTI CARBONARA WITH CHICKEN                                                                      | 99                   |
| Char-grilled us striploin, tagliatelle, shitake, parmesan cheese, creamy beef sauce. |                  | Classic spaghetti carbonara with chicken, beef bacon, a parmesan cheese. <b>Add beef bacon/ham +20</b>       | ind                  |
| SLIPPER LOBSTER SPAGHETTI NEW                                                        | <sup>7</sup> 149 | HOMEMADE POTATO & PARMESAN GNOCCHI                                                                           | 89                   |
| Garlic butter slipper lobster, honey mustard, parsley, extra virgin olive oil.       |                  | Potato gnocchi, shitake & oyster mushroom, and parm cheese. Add chicken +20 or beef bacon/ham +20            |                      |