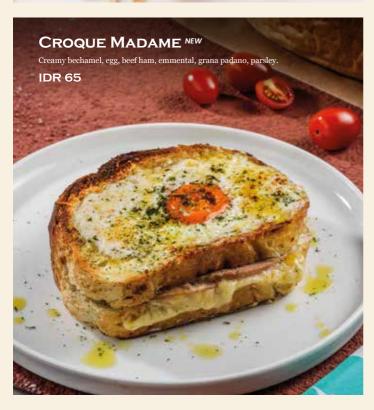

# Entrée

| CROQUE MADAME NEW                                                                    | 65               | CHICKEN BUTTER RICE NEW                                                                                      | 82                   |
|--------------------------------------------------------------------------------------|------------------|--------------------------------------------------------------------------------------------------------------|----------------------|
| Creamy bechamel, egg, beef ham, emmental, grana paparsley.                           | dano,            | Sous vide chicken with garlic butter rice and rich creamy sauce.                                             |                      |
| CROQUE MONSIEUR                                                                      | 65               | LE ESCARGOT                                                                                                  | 82                   |
| Creamy bechamel, beef ham, grana padano, extra virgin                                | olive oil.       | French snail baked in garlic butter, mushroom, beef bacon, spinach.                                          |                      |
| TRUFFLE EGG IN JAR                                                                   | 47               | Truffle & Parmesan<br>French Fries                                                                           | 65                   |
| Egg, truffle, parmesan cheese, shimeji, mashed potato sourdough                      |                  | French fries, parmesan, truffle oil, porcini salt.                                                           |                      |
| Linguini crab cooked in garlic butter, fresh chili, parslemon.                       | <b>169</b> ley,  | KING PRAWN ANGEL HAIR Pan seared king prawn, tomato fondue, cashew nut, an                                   | <b>139</b> ad basil. |
| SEAFOOD LOBSTER RAVIOLI NEW                                                          | 99               | BLACK TRUFFLE PENNE                                                                                          | 95                   |
| Mixed slipper lobster, salmon, prawn, paprika jam, lol bisque.                       | bster            | Double baked creamy penne, parmesan cheese, served toasted sourdough.  Add chicken +20 or beef bacon/ham +20 | with                 |
| TAGLIATELLE BISTECCA NEW                                                             | 195              | CREAMY SPAGHETTI CARBONARA WITH CHICKEN                                                                      | 99                   |
| Char-grilled us striploin, tagliatelle, shitake, parmesan cheese, creamy beef sauce. |                  | Classic spaghetti carbonara with chicken, beef bacon, a parmesan cheese. <b>Add beef bacon/ham +20</b>       | ind                  |
| SLIPPER LOBSTER SPAGHETTI NEW                                                        | <sup>7</sup> 149 | HOMEMADE POTATO & PARMESAN GNOCCHI                                                                           | 89                   |
| Garlic butter slipper lobster, honey mustard, parsley, extra virgin olive oil.       |                  | Potato gnocchi, shitake & oyster mushroom, and parm cheese. Add chicken +20 or beef bacon/ham +20            |                      |