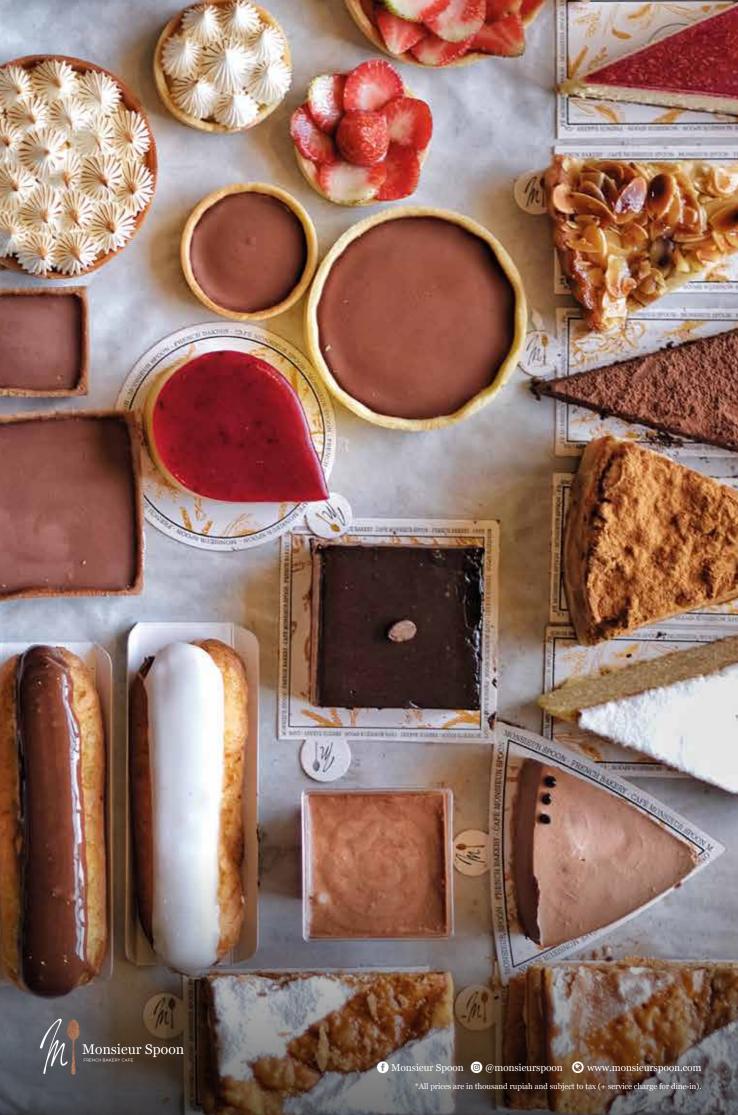

# Brunch Menu

Our signature patisserie and best seller is the Monsieur Spoon Croissant. When you walk into our Bakery Café, you can smell the delicious aroma of freshly baked croissants. This mouth-watering aroma comes from the butter baking in the oven and is known as 'Hazelnut' Butter. Our butter is imported from Normandy, France and they are buttery, very flaky and light. They are an absolute must try.

# THE MONSIEUR SPOON CROISSANT ®

21

Flaky on the outside, light on the inside, our croissants crunch as you bite into them. Made with traditional French know-how and authentic French butter from Normandy, France.

# MUST TRY CHOCOLATINE ®

Traditional Chocolatine or Pain au Chocolat oozing with melted premium chocolate.