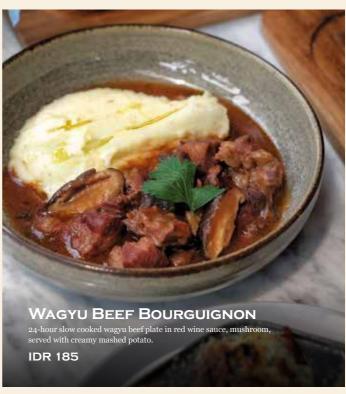

# Mains

**TENDERLOIN BEEF** 

530

155

215

US Choice | 200gr | 1 Sauce

WAGYU BEEF BOURGUIGNON 185

24-hour slow cooked wagyu beef plate in red wine sauce, mushroom, served with creamy mashed potato.