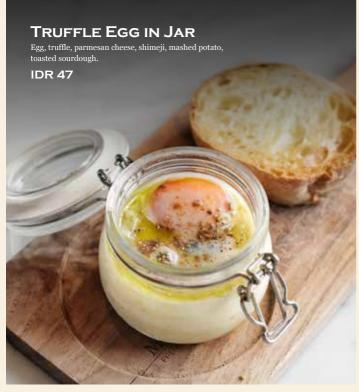

# Entrée

| CROQUE MADAME NEW                                                                    | 65               | CHICKEN BUTTER RICE NEW                                                                                      | 82                   |
|--------------------------------------------------------------------------------------|------------------|--------------------------------------------------------------------------------------------------------------|----------------------|
| Creamy bechamel, egg, beef ham, emmental, grana paparsley.                           | dano,            | Sous vide chicken with garlic butter rice and rich creamy sauce.                                             |                      |
| CROQUE MONSIEUR                                                                      | 65               | LE ESCARGOT                                                                                                  | 82                   |
| Creamy bechamel, beef ham, grana padano, extra virgin                                | olive oil.       | French snail baked in garlic butter, mushroom, beef bacon, spinach.                                          |                      |
| TRUFFLE EGG IN JAR                                                                   | 47               | Truffle & Parmesan<br>French Fries                                                                           | 65                   |
| Egg, truffle, parmesan cheese, shimeji, mashed potato sourdough                      |                  | French fries, parmesan, truffle oil, porcini salt.                                                           |                      |
| Linguini crab cooked in garlic butter, fresh chili, parslemon.                       | <b>169</b> ley,  | KING PRAWN ANGEL HAIR Pan seared king prawn, tomato fondue, cashew nut, an                                   | <b>139</b> ad basil. |
| SEAFOOD LOBSTER RAVIOLI NEW                                                          | 99               | BLACK TRUFFLE PENNE                                                                                          | 95                   |
| Mixed slipper lobster, salmon, prawn, paprika jam, lol bisque.                       | bster            | Double baked creamy penne, parmesan cheese, served toasted sourdough.  Add chicken +20 or beef bacon/ham +20 | with                 |
| TAGLIATELLE BISTECCA NEW                                                             | 195              | CREAMY SPAGHETTI CARBONARA WITH CHICKEN                                                                      | 99                   |
| Char-grilled us striploin, tagliatelle, shitake, parmesan cheese, creamy beef sauce. |                  | Classic spaghetti carbonara with chicken, beef bacon, a parmesan cheese. <b>Add beef bacon/ham +20</b>       | ind                  |
| SLIPPER LOBSTER SPAGHETTI NEW                                                        | <sup>7</sup> 149 | HOMEMADE POTATO & PARMESAN GNOCCHI                                                                           | 89                   |
| Garlic butter slipper lobster, honey mustard, parsley, extra virgin olive oil.       |                  | Potato gnocchi, shitake & oyster mushroom, and parm cheese. Add chicken +20 or beef bacon/ham +20            |                      |