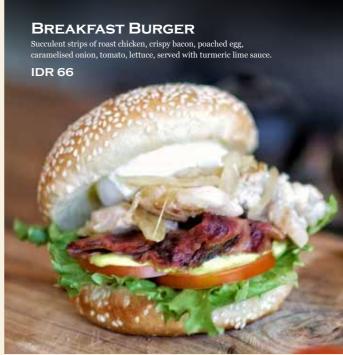

# **BREAKFAST BURGER**

66

Succulent strips of roast chicken, crispy bacon, poached egg, caramelised onion, tomato, lettuce, served with turmeric lime sauce.