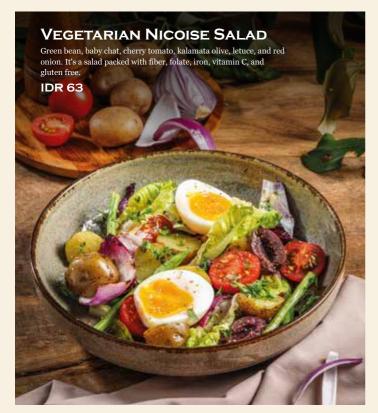

# Soup

55

FRENCH ONION SOUP

| Mixed green salad topped with succulent pan seared or<br>cherry tomatoes,red onion, shaved grana panado, dre-<br>with molasses vinagrette.                              | ,           | Caramelized onion, emmental cheese, sourdough b                                                 | read.      |
|-------------------------------------------------------------------------------------------------------------------------------------------------------------------------|-------------|-------------------------------------------------------------------------------------------------|------------|
| CLASSIC CAESAR SALAD NEW  Romaine lettuce, chicken, crouton, boiled egg, bacon, padano, and anchovy dressing.                                                           | 68<br>grana | MUSHROOM SOUP NEW (B) Mixed mushroom, truffle oil, porcini salt.                                | 59         |
| QUINOA SALAD ®                                                                                                                                                          | 68          | PUMPKIN SOUP ®                                                                                  | 55         |
| Quinoa, green beans, asparagus, dukkha, pickled red o sunny side-up.                                                                                                    | nion and    | Creamy pumpkin soup swireld with creme fraiche to caramelised onion and feta cheese bruschetta. | opped with |
| VEGETARIAN NICOISE SALAD                                                                                                                                                | 63          |                                                                                                 |            |
| That's packed with goodness fiber, folate, iron, vitamin gluten free too. Try a super summer salad, green bean chat, cherry tomati, kalamata olive, lettuce, red onion. | , baby      |                                                                                                 |            |
| PANACHE OF SEASONAL VEGETABLES                                                                                                                                          | 63          |                                                                                                 |            |
| Mix of grilled vegetables, feta cheese, aiko cherry toma<br>balsamic reduction.                                                                                         | ato,        |                                                                                                 |            |
| HAND CUT FRENCH FRIES ®                                                                                                                                                 | 42          | Sautéed Mushrooms ®                                                                             | 39         |
| Traditionally thin, hand cut, crispy friesscrumptious                                                                                                                   | s!          | A mix of three local mushrooms lightly sautéed in beherbs.                                      | utter and  |
| LEAFY GREEN SALAD ®                                                                                                                                                     | 29          | MASHED POTATO                                                                                   | 35         |
| A mix of green salad leaves dressed with a house vinai                                                                                                                  | grette.     | Potato, butter, cream.                                                                          |            |
| FRENCH ONION RICE                                                                                                                                                       | 32          | POTATO GRATIN                                                                                   | 25         |
| Slow cooked rice with caramelised onion, emmental cland fresh thyme.                                                                                                    | neese,      | Potato, parmesan cheese, butter, cream.                                                         |            |
| BUTTER GARLIC RICE                                                                                                                                                      | 28          |                                                                                                 |            |
| Slow cooked rice with rich of garlic, French butter, and chopped parsley.                                                                                               | l           |                                                                                                 |            |
|                                                                                                                                                                         |             |                                                                                                 |            |
|                                                                                                                                                                         |             | tional                                                                                          |            |