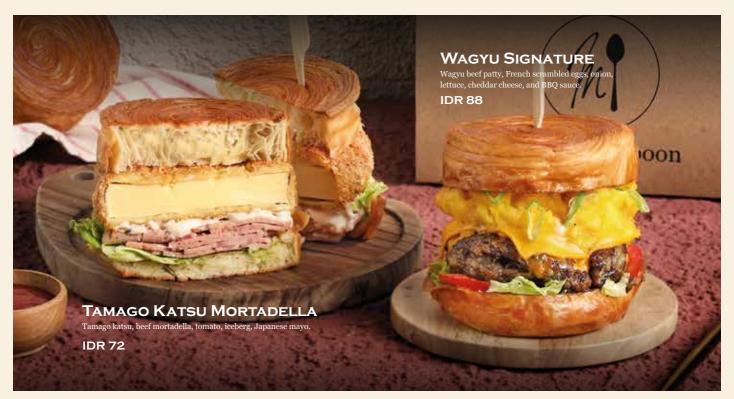

# WAGYU SIGNATURE 88

Wagyu beef patty, French scrambled eggs, onion, lettuce, cheddar cheese, and BBQ sauce.

# TAMAGO KATSU MORTADELLA

72

Tamago katsu, beef mortadella, tomato, iceberg, Japanese mayo.