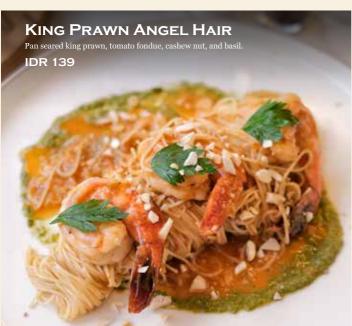

# Entrée

| CROQUE MADAME NEW                                                                    | 65               | CHICKEN BUTTER RICE NEW                                                                                      | 82                   |
|--------------------------------------------------------------------------------------|------------------|--------------------------------------------------------------------------------------------------------------|----------------------|
| Creamy bechamel, egg, beef ham, emmental, grana paparsley.                           | dano,            | Sous vide chicken with garlic butter rice and rich creamy sauce.                                             |                      |
| CROQUE MONSIEUR                                                                      | 65               | LE ESCARGOT                                                                                                  | 82                   |
| Creamy bechamel, beef ham, grana padano, extra virgin                                | olive oil.       | French snail baked in garlic butter, mushroom, beef bacon, spinach.                                          |                      |
| TRUFFLE EGG IN JAR                                                                   | 47               | Truffle & Parmesan<br>French Fries                                                                           | 65                   |
| Egg, truffle, parmesan cheese, shimeji, mashed potato sourdough                      |                  | French fries, parmesan, truffle oil, porcini salt.                                                           |                      |
| Linguini crab cooked in garlic butter, fresh chili, parslemon.                       | <b>169</b> ley,  | KING PRAWN ANGEL HAIR Pan seared king prawn, tomato fondue, cashew nut, an                                   | <b>139</b> ad basil. |
| SEAFOOD LOBSTER RAVIOLI NEW                                                          | 99               | BLACK TRUFFLE PENNE                                                                                          | 95                   |
| Mixed slipper lobster, salmon, prawn, paprika jam, lol bisque.                       | bster            | Double baked creamy penne, parmesan cheese, served toasted sourdough.  Add chicken +20 or beef bacon/ham +20 | with                 |
| TAGLIATELLE BISTECCA NEW                                                             | 195              | CREAMY SPAGHETTI CARBONARA WITH CHICKEN                                                                      | 99                   |
| Char-grilled us striploin, tagliatelle, shitake, parmesan cheese, creamy beef sauce. |                  | Classic spaghetti carbonara with chicken, beef bacon, a parmesan cheese. <b>Add beef bacon/ham +20</b>       | ind                  |
| SLIPPER LOBSTER SPAGHETTI NEW                                                        | <sup>7</sup> 149 | HOMEMADE POTATO & PARMESAN GNOCCHI                                                                           | 89                   |
| Garlic butter slipper lobster, honey mustard, parsley, extra virgin olive oil.       |                  | Potato gnocchi, shitake & oyster mushroom, and parm cheese. Add chicken +20 or beef bacon/ham +20            |                      |