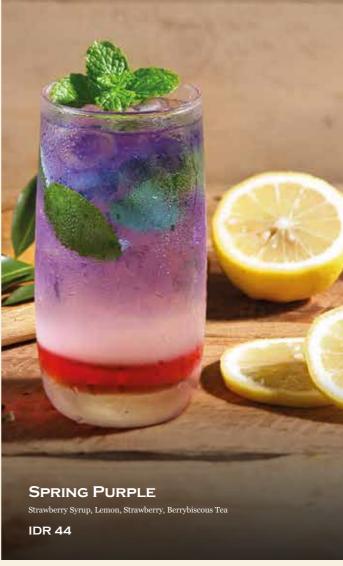

# Juices & Drinks

| <b>Juices</b>                                                                                                                |    | Signature Drink                                                                  |    |
|------------------------------------------------------------------------------------------------------------------------------|----|----------------------------------------------------------------------------------|----|
| BALI MIX                                                                                                                     | 41 | ICED COFFEE LEMON                                                                | 43 |
| Typical Bali Juice: Watermelon - Papaya - Melon                                                                              |    | Lemon - Ginger Ale - Espresso                                                    |    |
| EXOTIC JUICE                                                                                                                 | 42 | Avocado Coffee                                                                   | 51 |
| Banana - Passion Fruit - Pineapple                                                                                           |    | Avocado - Ice Cream Chocolate - Espresso                                         |    |
| Pure Freshness                                                                                                               | 42 | BANANA COFFEE                                                                    | 48 |
| Orange - Watermelon - Mint Leaves - Lime                                                                                     |    | Banana - Ice Cream Chocolate - Espresso                                          |    |
| PURE ORANGE JUICE                                                                                                            | 46 | Сосо Јаск                                                                        | 48 |
| 100% Orange Juice                                                                                                            |    | Jackfruit - Coconut Water - Crème De Coco                                        |    |
| COLD PRESS - GREEN DETOX                                                                                                     | 46 | DRAGON GO NUTS                                                                   | 48 |
| Cucumber - Spinach - Pineapple - Lime                                                                                        |    | Mango - Coconut Water - Dragon Fruit                                             |    |
| COLD PRESS - ORANGE VITAMINE                                                                                                 | 46 | ICE TELER LAYERS                                                                 | 48 |
| Carrot - Ginger - Orange - Turmeric - Lime                                                                                   |    | Avocado - Jackfruit - Coconut Water - Crème De Coco                              |    |
| COLD PRESS - PURPLE THERAPY                                                                                                  | 46 |                                                                                  |    |
| Coriander - Apple - Beetroot - Pineapple - Aloe Vera                                                                         |    | Mocktail                                                                         |    |
|                                                                                                                              |    | SUNSET IN BALI                                                                   | 44 |
| <b>Colorful Smoothies</b>                                                                                                    |    | Blue Lime Syrup, Ginger Ale, Berrybiscous Tea                                    |    |
| DRAGON MANGO                                                                                                                 | 55 | SUNRISE BERRY LEMONADE                                                           | 47 |
| Refreshing - Dragon Fruit, Mango and Freshly Squeeze                                                                         |    | Strawberry Syrup, Lemon, Strawberry, Berrybiscous Tea                            |    |
| Oranges                                                                                                                      |    | SUMMER PARADISE                                                                  | 47 |
| KIWI KICK                                                                                                                    | 55 | Kiwi, Lemon, Orange, Butterfly Pea                                               |    |
| Energizing - Kiwi and Banana                                                                                                 |    | SPRING PURPLE                                                                    | 44 |
| STRAWBERRY SURF                                                                                                              | 51 | Sakura Syrup, Peach Syrup, Ginger Ale, Mint Leaf,<br>Ginger Ale, Butterfly Pea   |    |
| Anti-Oxidant - Strawberry, Banana dan Mint                                                                                   |    | RED TROPICAL DAWN                                                                | 47 |
|                                                                                                                              |    | Strawberry, Passion Fruit Syrup, Sakura Syrup,<br>Fresh Lemon Juice, Ginger Ale. |    |
| Health & Power                                                                                                               |    |                                                                                  |    |
| ORGANIC CHAI<br>Fresh Ground Spices : Cinnamon, Cardamon, Cloves,<br>Blackpepper, Star Anise, Coriander Seeds, & Fennel Seed | s. | Water                                                                            |    |
| RED VELVET CHAI                                                                                                              | 49 | MINERAL WATER                                                                    | 32 |
| Матсна Снаі                                                                                                                  | 49 | SPARKLING WATER                                                                  | 34 |
| TEPACHE <sup>NEW</sup>                                                                                                       | 38 | INFUSED WATER<br>STRAWBERRY LEMON                                                | 34 |