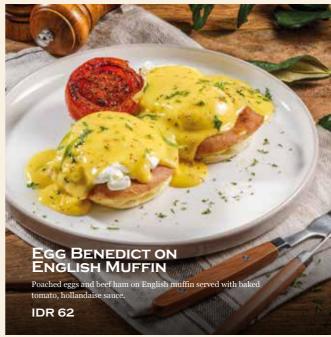

## EGG BENEDICT ON ENGLISH MUFFIN

FRENCH TOAST

62

Poached eggs and beef ham on English muffin served with baked tomato, hollandaise sauce.