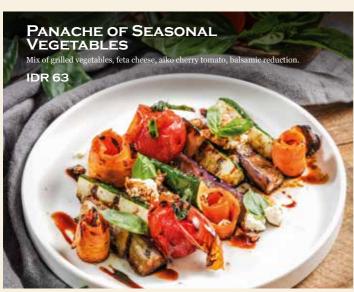

# Soup

55

FRENCH ONION SOUP

| Mixed green salad topped with succulent pan seared or<br>cherry tomatoes,red onion, shaved grana panado, dre-<br>with molasses vinagrette.                              | ,           | Caramelized onion, emmental cheese, sourdough b                                                 | read.      |
|-------------------------------------------------------------------------------------------------------------------------------------------------------------------------|-------------|-------------------------------------------------------------------------------------------------|------------|
| CLASSIC CAESAR SALAD NEW  Romaine lettuce, chicken, crouton, boiled egg, bacon, padano, and anchovy dressing.                                                           | 68<br>grana | MUSHROOM SOUP NEW (B) Mixed mushroom, truffle oil, porcini salt.                                | 59         |
| QUINOA SALAD ®                                                                                                                                                          | 68          | PUMPKIN SOUP ®                                                                                  | 55         |
| Quinoa, green beans, asparagus, dukkha, pickled red o sunny side-up.                                                                                                    | nion and    | Creamy pumpkin soup swireld with creme fraiche to caramelised onion and feta cheese bruschetta. | opped with |
| VEGETARIAN NICOISE SALAD                                                                                                                                                | 63          |                                                                                                 |            |
| That's packed with goodness fiber, folate, iron, vitamin gluten free too. Try a super summer salad, green bean chat, cherry tomati, kalamata olive, lettuce, red onion. | , baby      |                                                                                                 |            |
| PANACHE OF SEASONAL VEGETABLES                                                                                                                                          | 63          |                                                                                                 |            |
| Mix of grilled vegetables, feta cheese, aiko cherry toma<br>balsamic reduction.                                                                                         | ato,        |                                                                                                 |            |
| HAND CUT FRENCH FRIES ®                                                                                                                                                 | 42          | Sautéed Mushrooms ®                                                                             | 39         |
| Traditionally thin, hand cut, crispy friesscrumptious                                                                                                                   | s!          | A mix of three local mushrooms lightly sautéed in beherbs.                                      | utter and  |
| LEAFY GREEN SALAD ®                                                                                                                                                     | 29          | MASHED POTATO                                                                                   | 35         |
| A mix of green salad leaves dressed with a house vinai                                                                                                                  | grette.     | Potato, butter, cream.                                                                          |            |
| FRENCH ONION RICE                                                                                                                                                       | 32          | POTATO GRATIN                                                                                   | 25         |
| Slow cooked rice with caramelised onion, emmental cland fresh thyme.                                                                                                    | neese,      | Potato, parmesan cheese, butter, cream.                                                         |            |
| BUTTER GARLIC RICE                                                                                                                                                      | 28          |                                                                                                 |            |
| Slow cooked rice with rich of garlic, French butter, and chopped parsley.                                                                                               | l           |                                                                                                 |            |
|                                                                                                                                                                         |             |                                                                                                 |            |
|                                                                                                                                                                         |             | tional                                                                                          |            |