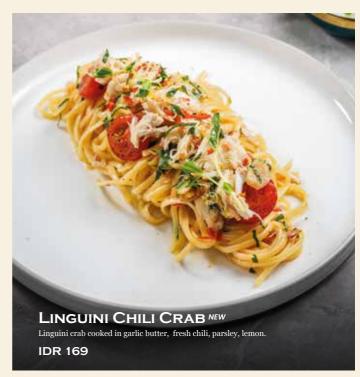

# Entrée

| CROQUE MADAME NEW                                                                    | 65               | CHICKEN BUTTER RICE NEW                                                                                      | 82                   |
|--------------------------------------------------------------------------------------|------------------|--------------------------------------------------------------------------------------------------------------|----------------------|
| Creamy bechamel, egg, beef ham, emmental, grana paparsley.                           | dano,            | Sous vide chicken with garlic butter rice and rich creamy sauce.                                             |                      |
| CROQUE MONSIEUR                                                                      | 65               | LE ESCARGOT                                                                                                  | 82                   |
| Creamy bechamel, beef ham, grana padano, extra virgin                                | olive oil.       | French snail baked in garlic butter, mushroom, beef bacon, spinach.                                          |                      |
| TRUFFLE EGG IN JAR                                                                   | 47               | Truffle & Parmesan<br>French Fries                                                                           | 65                   |
| Egg, truffle, parmesan cheese, shimeji, mashed potato sourdough                      |                  | French fries, parmesan, truffle oil, porcini salt.                                                           |                      |
| Linguini crab cooked in garlic butter, fresh chili, parslemon.                       | <b>169</b> ley,  | KING PRAWN ANGEL HAIR Pan seared king prawn, tomato fondue, cashew nut, an                                   | <b>139</b> ad basil. |
| SEAFOOD LOBSTER RAVIOLI NEW                                                          | 99               | BLACK TRUFFLE PENNE                                                                                          | 95                   |
| Mixed slipper lobster, salmon, prawn, paprika jam, lol bisque.                       | bster            | Double baked creamy penne, parmesan cheese, served toasted sourdough.  Add chicken +20 or beef bacon/ham +20 | with                 |
| TAGLIATELLE BISTECCA NEW                                                             | 195              | CREAMY SPAGHETTI CARBONARA WITH CHICKEN                                                                      | 99                   |
| Char-grilled us striploin, tagliatelle, shitake, parmesan cheese, creamy beef sauce. |                  | Classic spaghetti carbonara with chicken, beef bacon, a parmesan cheese. <b>Add beef bacon/ham +20</b>       | ind                  |
| SLIPPER LOBSTER SPAGHETTI NEW                                                        | <sup>7</sup> 149 | HOMEMADE POTATO & PARMESAN GNOCCHI                                                                           | 89                   |
| Garlic butter slipper lobster, honey mustard, parsley, extra virgin olive oil.       |                  | Potato gnocchi, shitake & oyster mushroom, and parm cheese. Add chicken +20 or beef bacon/ham +20            |                      |