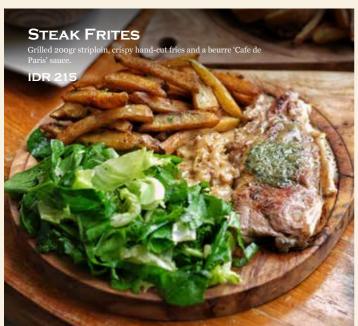

**CHICKEN CORDON BLEU** 135

Organic chicken, beef bacon, emmental cheese, fresh tarragon, French fries.

PAN SEARED SALMON

Mint pea purée, tomato verge, shaved fennel salad, palm sugar dressing.

Grilled 200gr striploin, crispy hand-cut fries and a beurre 'Cafe de Paris' sauce.

STEAK FRITES