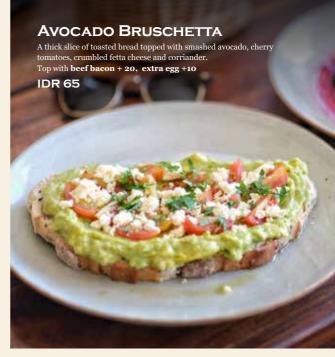

# Avocado Bruschetta @

A thick slice of toasted bread topped with smashed avocado, cherry tomatoes, crumbled fetta cheese and corriander. Top with beef bacon/ham + 20, extra egg +10