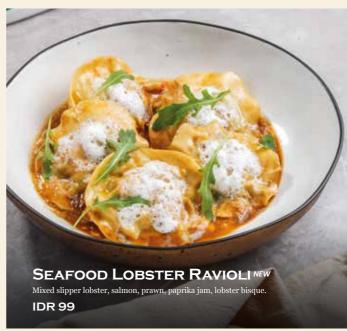

# Entrée

| CROQUE MADAME NEW                                                                    | 65               | CHICKEN BUTTER RICE NEW                                                                                      | 82                   |
|--------------------------------------------------------------------------------------|------------------|--------------------------------------------------------------------------------------------------------------|----------------------|
| Creamy bechamel, egg, beef ham, emmental, grana paparsley.                           | dano,            | Sous vide chicken with garlic butter rice and rich creamy sauce.                                             |                      |
| CROQUE MONSIEUR                                                                      | 65               | LE ESCARGOT                                                                                                  | 82                   |
| Creamy bechamel, beef ham, grana padano, extra virgin                                | olive oil.       | French snail baked in garlic butter, mushroom, beef bacon, spinach.                                          |                      |
| TRUFFLE EGG IN JAR                                                                   | 47               | Truffle & Parmesan<br>French Fries                                                                           | 65                   |
| Egg, truffle, parmesan cheese, shimeji, mashed potato sourdough                      |                  | French fries, parmesan, truffle oil, porcini salt.                                                           |                      |
| Linguini crab cooked in garlic butter, fresh chili, parslemon.                       | <b>169</b> ley,  | KING PRAWN ANGEL HAIR Pan seared king prawn, tomato fondue, cashew nut, an                                   | <b>139</b> ad basil. |
| SEAFOOD LOBSTER RAVIOLI NEW                                                          | 99               | BLACK TRUFFLE PENNE                                                                                          | 95                   |
| Mixed slipper lobster, salmon, prawn, paprika jam, lol bisque.                       | bster            | Double baked creamy penne, parmesan cheese, served toasted sourdough.  Add chicken +20 or beef bacon/ham +20 | with                 |
| TAGLIATELLE BISTECCA NEW                                                             | 195              | CREAMY SPAGHETTI CARBONARA WITH CHICKEN                                                                      | 99                   |
| Char-grilled us striploin, tagliatelle, shitake, parmesan cheese, creamy beef sauce. |                  | Classic spaghetti carbonara with chicken, beef bacon, a parmesan cheese. <b>Add beef bacon/ham +20</b>       | ind                  |
| SLIPPER LOBSTER SPAGHETTI NEW                                                        | <sup>7</sup> 149 | HOMEMADE POTATO & PARMESAN GNOCCHI                                                                           | 89                   |
| Garlic butter slipper lobster, honey mustard, parsley, extra virgin olive oil.       |                  | Potato gnocchi, shitake & oyster mushroom, and parm cheese. Add chicken +20 or beef bacon/ham +20            |                      |