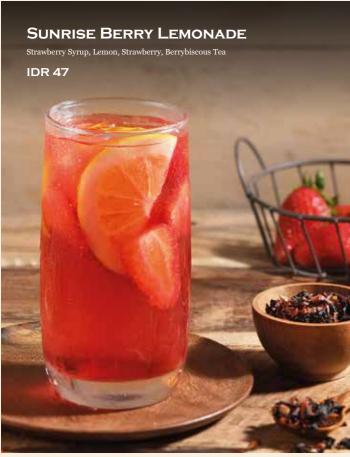

# Juices & Drinks

| <b>Juices</b>                                                                                                                |    | Signature Drink                                                                  |    |
|------------------------------------------------------------------------------------------------------------------------------|----|----------------------------------------------------------------------------------|----|
| BALI MIX                                                                                                                     | 41 | ICED COFFEE LEMON                                                                | 43 |
| Typical Bali Juice: Watermelon - Papaya - Melon                                                                              |    | Lemon - Ginger Ale - Espresso                                                    |    |
| EXOTIC JUICE                                                                                                                 | 42 | Avocado Coffee                                                                   | 51 |
| Banana - Passion Fruit - Pineapple                                                                                           |    | Avocado - Ice Cream Chocolate - Espresso                                         |    |
| Pure Freshness                                                                                                               | 42 | BANANA COFFEE                                                                    | 48 |
| Orange - Watermelon - Mint Leaves - Lime                                                                                     |    | Banana - Ice Cream Chocolate - Espresso                                          |    |
| PURE ORANGE JUICE                                                                                                            | 46 | Сосо Јаск                                                                        | 48 |
| 100% Orange Juice                                                                                                            |    | Jackfruit - Coconut Water - Crème De Coco                                        |    |
| COLD PRESS - GREEN DETOX                                                                                                     | 46 | DRAGON GO NUTS                                                                   | 48 |
| Cucumber - Spinach - Pineapple - Lime                                                                                        |    | Mango - Coconut Water - Dragon Fruit                                             |    |
| COLD PRESS - ORANGE VITAMINE                                                                                                 | 46 | ICE TELER LAYERS                                                                 | 48 |
| Carrot - Ginger - Orange - Turmeric - Lime                                                                                   |    | Avocado - Jackfruit - Coconut Water - Crème De Coco                              |    |
| COLD PRESS - PURPLE THERAPY                                                                                                  | 46 |                                                                                  |    |
| Coriander - Apple - Beetroot - Pineapple - Aloe Vera                                                                         |    | Mocktail                                                                         |    |
|                                                                                                                              |    | SUNSET IN BALI                                                                   | 44 |
| <b>Colorful Smoothies</b>                                                                                                    |    | Blue Lime Syrup, Ginger Ale, Berrybiscous Tea                                    |    |
| DRAGON MANGO                                                                                                                 | 55 | SUNRISE BERRY LEMONADE                                                           | 47 |
| Refreshing - Dragon Fruit, Mango and Freshly Squeeze                                                                         |    | Strawberry Syrup, Lemon, Strawberry, Berrybiscous Tea                            |    |
| Oranges                                                                                                                      |    | SUMMER PARADISE                                                                  | 47 |
| KIWI KICK                                                                                                                    | 55 | Kiwi, Lemon, Orange, Butterfly Pea                                               |    |
| Energizing - Kiwi and Banana                                                                                                 |    | SPRING PURPLE                                                                    | 44 |
| STRAWBERRY SURF                                                                                                              | 51 | Sakura Syrup, Peach Syrup, Ginger Ale, Mint Leaf,<br>Ginger Ale, Butterfly Pea   |    |
| Anti-Oxidant - Strawberry, Banana dan Mint                                                                                   |    | RED TROPICAL DAWN                                                                | 47 |
|                                                                                                                              |    | Strawberry, Passion Fruit Syrup, Sakura Syrup,<br>Fresh Lemon Juice, Ginger Ale. |    |
| Health & Power                                                                                                               |    |                                                                                  |    |
| ORGANIC CHAI<br>Fresh Ground Spices : Cinnamon, Cardamon, Cloves,<br>Blackpepper, Star Anise, Coriander Seeds, & Fennel Seed | s. | Water                                                                            |    |
| RED VELVET CHAI                                                                                                              | 49 | MINERAL WATER                                                                    | 32 |
| Матсна Снаі                                                                                                                  | 49 | SPARKLING WATER                                                                  | 34 |
| TEPACHE <sup>NEW</sup>                                                                                                       | 38 | INFUSED WATER<br>STRAWBERRY LEMON                                                | 34 |