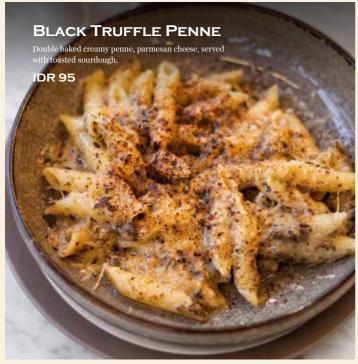

# Entrée

| CROQUE MADAME NEW                                                                    | 65               | CHICKEN BUTTER RICE NEW                                                                                      | 82                   |
|--------------------------------------------------------------------------------------|------------------|--------------------------------------------------------------------------------------------------------------|----------------------|
| Creamy bechamel, egg, beef ham, emmental, grana paparsley.                           | dano,            | Sous vide chicken with garlic butter rice and rich creamy sauce.                                             |                      |
| CROQUE MONSIEUR                                                                      | 65               | LE ESCARGOT                                                                                                  | 82                   |
| Creamy bechamel, beef ham, grana padano, extra virgin                                | olive oil.       | French snail baked in garlic butter, mushroom, beef bacon, spinach.                                          |                      |
| TRUFFLE EGG IN JAR                                                                   | 47               | Truffle & Parmesan<br>French Fries                                                                           | 65                   |
| Egg, truffle, parmesan cheese, shimeji, mashed potato sourdough                      |                  | French fries, parmesan, truffle oil, porcini salt.                                                           |                      |
| Linguini crab cooked in garlic butter, fresh chili, parslemon.                       | <b>169</b> ley,  | KING PRAWN ANGEL HAIR Pan seared king prawn, tomato fondue, cashew nut, an                                   | <b>139</b> ad basil. |
| SEAFOOD LOBSTER RAVIOLI NEW                                                          | 99               | BLACK TRUFFLE PENNE                                                                                          | 95                   |
| Mixed slipper lobster, salmon, prawn, paprika jam, lol bisque.                       | bster            | Double baked creamy penne, parmesan cheese, served toasted sourdough.  Add chicken +20 or beef bacon/ham +20 | with                 |
| TAGLIATELLE BISTECCA NEW                                                             | 195              | CREAMY SPAGHETTI CARBONARA WITH CHICKEN                                                                      | 99                   |
| Char-grilled us striploin, tagliatelle, shitake, parmesan cheese, creamy beef sauce. |                  | Classic spaghetti carbonara with chicken, beef bacon, a parmesan cheese. <b>Add beef bacon/ham +20</b>       | ind                  |
| SLIPPER LOBSTER SPAGHETTI NEW                                                        | <sup>7</sup> 149 | HOMEMADE POTATO & PARMESAN GNOCCHI                                                                           | 89                   |
| Garlic butter slipper lobster, honey mustard, parsley, extra virgin olive oil.       |                  | Potato gnocchi, shitake & oyster mushroom, and parm cheese. Add chicken +20 or beef bacon/ham +20            |                      |