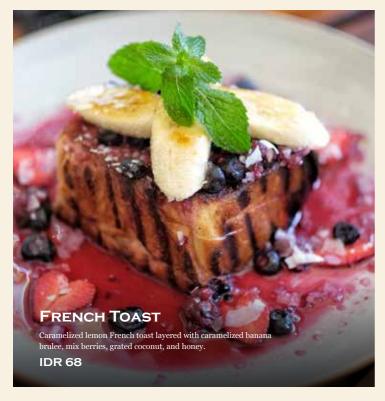

68

Caramelized lemon French toast topped with banana brûlée, mix berries, grated coconut, and honey.