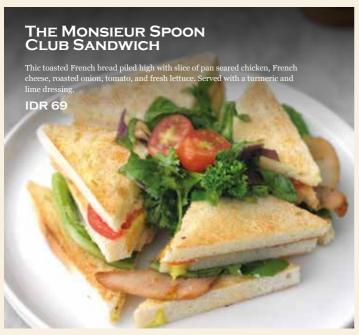

# THE MONSIEUR SPOON CLUB SANDWICH

69

Thic toasted French bread piled high with slice of pan seared chicken, French cheese, roasted onion, tomato, and fresh lettuce. Served with a turmeric and lime dressing.