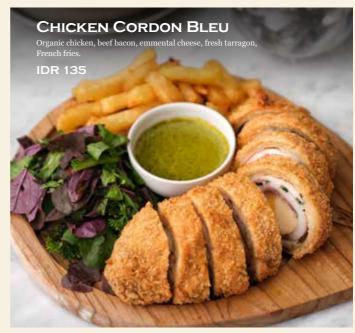

**CHICKEN CORDON BLEU** 135

Organic chicken, beef bacon, emmental cheese, fresh tarragon, French fries.

PAN SEARED SALMON

Mint pea purée, tomato verge, shaved fennel salad, palm sugar dressing.

Grilled 200gr striploin, crispy hand-cut fries and a beurre 'Cafe de Paris' sauce.