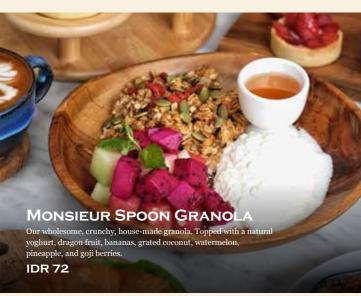

# Monsieur Spoon GRANOLA 🐠 🕮

72

Our wholesome, crunchy, house-made granola. Topped with a natural yoghurt, dragon fruit, bananas, grated coconut, watermelon, pineapple, and goji berries.