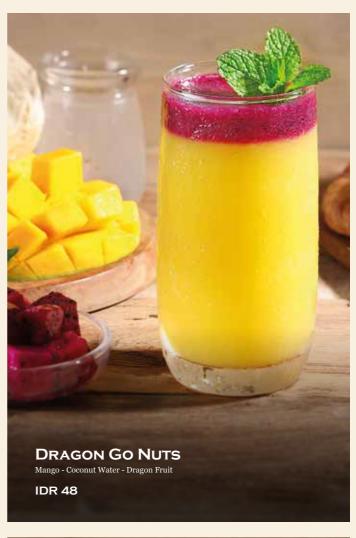

# Juices & Drinks

| <b>Juices</b>                                                                                                                |    | Signature Drink                                                                  |    |
|------------------------------------------------------------------------------------------------------------------------------|----|----------------------------------------------------------------------------------|----|
| BALI MIX                                                                                                                     | 41 | ICED COFFEE LEMON                                                                | 43 |
| Typical Bali Juice: Watermelon - Papaya - Melon                                                                              |    | Lemon - Ginger Ale - Espresso                                                    |    |
| EXOTIC JUICE                                                                                                                 | 42 | Avocado Coffee                                                                   | 51 |
| Banana - Passion Fruit - Pineapple                                                                                           |    | Avocado - Ice Cream Chocolate - Espresso                                         |    |
| Pure Freshness                                                                                                               | 42 | BANANA COFFEE                                                                    | 48 |
| Orange - Watermelon - Mint Leaves - Lime                                                                                     |    | Banana - Ice Cream Chocolate - Espresso                                          |    |
| PURE ORANGE JUICE                                                                                                            | 46 | Сосо Јаск                                                                        | 48 |
| 100% Orange Juice                                                                                                            |    | Jackfruit - Coconut Water - Crème De Coco                                        |    |
| COLD PRESS - GREEN DETOX                                                                                                     | 46 | DRAGON GO NUTS                                                                   | 48 |
| Cucumber - Spinach - Pineapple - Lime                                                                                        |    | Mango - Coconut Water - Dragon Fruit                                             |    |
| COLD PRESS - ORANGE VITAMINE                                                                                                 | 46 | ICE TELER LAYERS                                                                 | 48 |
| Carrot - Ginger - Orange - Turmeric - Lime                                                                                   |    | Avocado - Jackfruit - Coconut Water - Crème De Coco                              |    |
| COLD PRESS - PURPLE THERAPY                                                                                                  | 46 |                                                                                  |    |
| Coriander - Apple - Beetroot - Pineapple - Aloe Vera                                                                         |    | Mocktail                                                                         |    |
|                                                                                                                              |    | SUNSET IN BALI                                                                   | 44 |
| <b>Colorful Smoothies</b>                                                                                                    |    | Blue Lime Syrup, Ginger Ale, Berrybiscous Tea                                    |    |
| DRAGON MANGO                                                                                                                 | 55 | SUNRISE BERRY LEMONADE                                                           | 47 |
| Refreshing - Dragon Fruit, Mango and Freshly Squeeze                                                                         |    | Strawberry Syrup, Lemon, Strawberry, Berrybiscous Tea                            |    |
| Oranges                                                                                                                      |    | SUMMER PARADISE                                                                  | 47 |
| KIWI KICK                                                                                                                    | 55 | Kiwi, Lemon, Orange, Butterfly Pea                                               |    |
| Energizing - Kiwi and Banana                                                                                                 |    | SPRING PURPLE                                                                    | 44 |
| STRAWBERRY SURF                                                                                                              | 51 | Sakura Syrup, Peach Syrup, Ginger Ale, Mint Leaf,<br>Ginger Ale, Butterfly Pea   |    |
| Anti-Oxidant - Strawberry, Banana dan Mint                                                                                   |    | RED TROPICAL DAWN                                                                | 47 |
|                                                                                                                              |    | Strawberry, Passion Fruit Syrup, Sakura Syrup,<br>Fresh Lemon Juice, Ginger Ale. |    |
| Health & Power                                                                                                               |    |                                                                                  |    |
| ORGANIC CHAI<br>Fresh Ground Spices : Cinnamon, Cardamon, Cloves,<br>Blackpepper, Star Anise, Coriander Seeds, & Fennel Seed | s. | Water                                                                            |    |
| RED VELVET CHAI                                                                                                              | 49 | MINERAL WATER                                                                    | 32 |
| Матсна Снаі                                                                                                                  | 49 | SPARKLING WATER                                                                  | 34 |
| TEPACHE <sup>NEW</sup>                                                                                                       | 38 | INFUSED WATER<br>STRAWBERRY LEMON                                                | 34 |