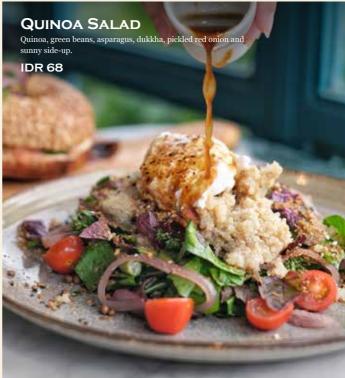

# Soup

55

FRENCH ONION SOUP

| Mixed green salad topped with succulent pan seared or<br>cherry tomatoes,red onion, shaved grana panado, dre-<br>with molasses vinagrette.                              | ,           | Caramelized onion, emmental cheese, sourdough b                                                 | read.      |
|-------------------------------------------------------------------------------------------------------------------------------------------------------------------------|-------------|-------------------------------------------------------------------------------------------------|------------|
| CLASSIC CAESAR SALAD NEW  Romaine lettuce, chicken, crouton, boiled egg, bacon, padano, and anchovy dressing.                                                           | 68<br>grana | MUSHROOM SOUP NEW (B) Mixed mushroom, truffle oil, porcini salt.                                | 59         |
| QUINOA SALAD ®                                                                                                                                                          | 68          | PUMPKIN SOUP ®                                                                                  | 55         |
| Quinoa, green beans, asparagus, dukkha, pickled red o sunny side-up.                                                                                                    | nion and    | Creamy pumpkin soup swireld with creme fraiche to caramelised onion and feta cheese bruschetta. | opped with |
| VEGETARIAN NICOISE SALAD                                                                                                                                                | 63          |                                                                                                 |            |
| That's packed with goodness fiber, folate, iron, vitamin gluten free too. Try a super summer salad, green bean chat, cherry tomati, kalamata olive, lettuce, red onion. | , baby      |                                                                                                 |            |
| PANACHE OF SEASONAL VEGETABLES                                                                                                                                          | 63          |                                                                                                 |            |
| Mix of grilled vegetables, feta cheese, aiko cherry toma<br>balsamic reduction.                                                                                         | ato,        |                                                                                                 |            |
| HAND CUT FRENCH FRIES ®                                                                                                                                                 | 42          | Sautéed Mushrooms ®                                                                             | 39         |
| Traditionally thin, hand cut, crispy friesscrumptious                                                                                                                   | s!          | A mix of three local mushrooms lightly sautéed in beherbs.                                      | utter and  |
| LEAFY GREEN SALAD ®                                                                                                                                                     | 29          | MASHED POTATO                                                                                   | 35         |
| A mix of green salad leaves dressed with a house vinai                                                                                                                  | grette.     | Potato, butter, cream.                                                                          |            |
| FRENCH ONION RICE                                                                                                                                                       | 32          | POTATO GRATIN                                                                                   | 25         |
| Slow cooked rice with caramelised onion, emmental cland fresh thyme.                                                                                                    | neese,      | Potato, parmesan cheese, butter, cream.                                                         |            |
| BUTTER GARLIC RICE                                                                                                                                                      | 28          |                                                                                                 |            |
| Slow cooked rice with rich of garlic, French butter, and chopped parsley.                                                                                               | l           |                                                                                                 |            |
|                                                                                                                                                                         |             |                                                                                                 |            |
|                                                                                                                                                                         |             | tional                                                                                          |            |