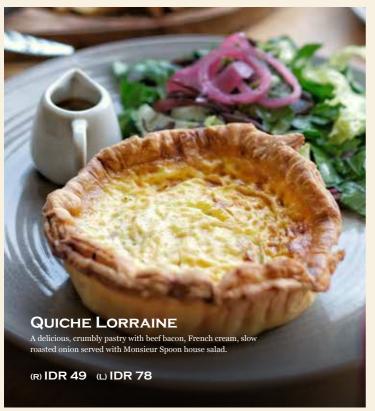

### **Quiche Lorraine**

A delicious, crumbly pastry with beef bacon, French cream, slow roasted onion served with Monsieur Spoon house salad.

| (R) 49                                        | (L) 78 |
|-----------------------------------------------|--------|
| Quiche Triple Cheese                          | (R)49  |
| Mix cheese, onion, cream cheese.              |        |
| Quiche Ricotta Spinach                        | (R)49  |
| Spinach ricotta, mix cheese, cream, onion.    |        |
| Quiche Truffle Mushroom                       | (R) 54 |
| Shitake Mushroom, truffle mix, cream, cheese. |        |