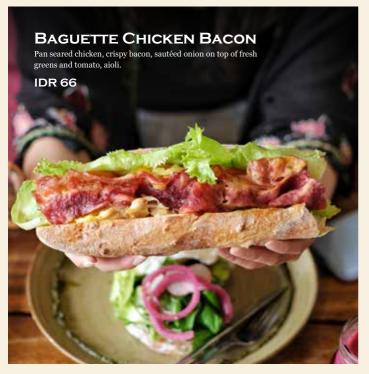

## **BAGUETTE CHICKEN BACON**

66

Pan seared chicken, crispy bacon, sautéed onion on top of fresh greens and tomato, aioli.