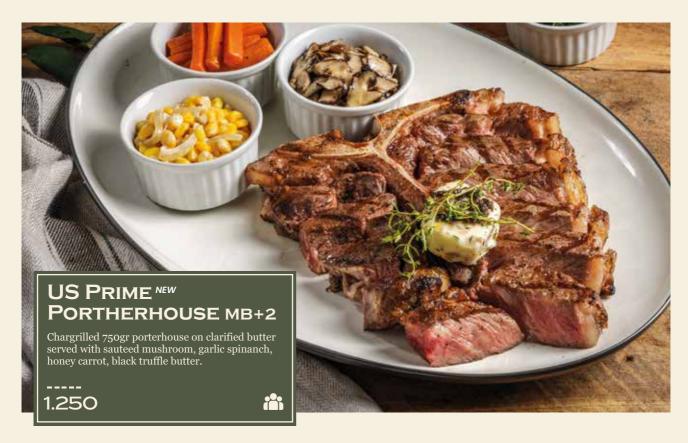

| 99                   |
| Char-grilled us striploin, tagliatelle, shitake, parmesan cheese, creamy beef sauce. |                  | Classic spaghetti carbonara with chicken, beef bacon, a parmesan cheese. <b>Add beef bacon/ham +20</b>       | ind                  |
| SLIPPER LOBSTER SPAGHETTI NEW                                                        | <sup>7</sup> 149 | HOMEMADE POTATO & PARMESAN GNOCCHI                                                                           | 89                   |
| Garlic butter slipper lobster, honey mustard, parsley, extra virgin olive oil.       |                  | Potato gnocchi, shitake & oyster mushroom, and parm cheese. Add chicken +20 or beef bacon/ham +20            |                      |























# Mains



**TENDERLOIN BEEF** 

530

155

215

US Choice | 200gr | 1 Sauce

WAGYU BEEF BOURGUIGNON 185

24-hour slow cooked wagyu beef plate in red wine sauce, mushroom, served with creamy mashed potato.

**CHICKEN CORDON BLEU** 135

Organic chicken, beef bacon, emmental cheese, fresh tarragon, French fries.

PAN SEARED SALMON

Mint pea purée, tomato verge, shaved fennel salad, palm sugar dressing.

Grilled 200gr striploin, crispy hand-cut fries and a beurre 'Cafe de Paris' sauce.

**BLACK ANGUS STRIPLOIN** O'CONNOR BEEF NEW

Australian | 300gr | 1 Sauce

**DUCK CONFIT** 

Slow cooked duck leg confit, mashed potato, duck sauce.

**CHICKEN WITH FORTY CLOVES OF GARLIC** 

Oven-roasted half chicken, garlic on clarified butter sauce.

**AUSTRALIAN RIB-EYE STEAK** 285

Grilled 250gr rib-eye, shallot bu