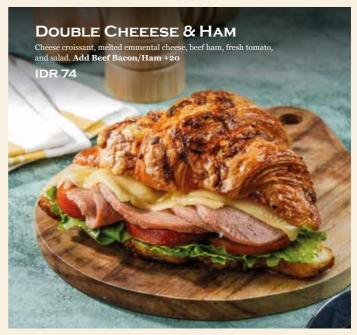

# DOUBLE CHEESE & HAM

74

Cheese croissant, melted emmental cheese, beef ham, fresh tomato, and salad. **Add Beef Bacon/Ham +20** 