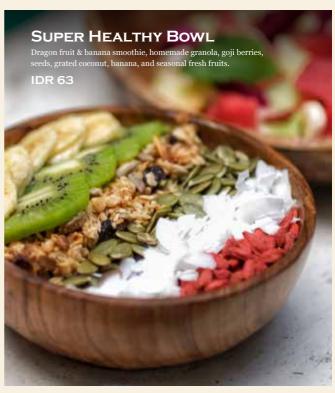

# SUPER HEALTHY BOWL 69 03

63

Dragon fruit & banana smoothie, homemade granola, goji berries, seeds, grated coconut, banana, and seasonal fresh fruits.