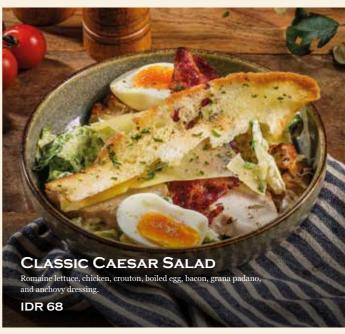

# Soup

55

FRENCH ONION SOUP

| Mixed green salad topped with succulent pan seared or<br>cherry tomatoes,red onion, shaved grana panado, dre-<br>with molasses vinagrette.                              | ,           | Caramelized onion, emmental cheese, sourdough b                                                 | read.      |
|-------------------------------------------------------------------------------------------------------------------------------------------------------------------------|-------------|-------------------------------------------------------------------------------------------------|------------|
| CLASSIC CAESAR SALAD NEW  Romaine lettuce, chicken, crouton, boiled egg, bacon, padano, and anchovy dressing.                                                           | 68<br>grana | MUSHROOM SOUP NEW (B) Mixed mushroom, truffle oil, porcini salt.                                | 59         |
| QUINOA SALAD ®                                                                                                                                                          | 68          | PUMPKIN SOUP ®                                                                                  | 55         |
| Quinoa, green beans, asparagus, dukkha, pickled red o sunny side-up.                                                                                                    | nion and    | Creamy pumpkin soup swireld with creme fraiche to caramelised onion and feta cheese bruschetta. | opped with |
| VEGETARIAN NICOISE SALAD                                                                                                                                                | 63          |                                                                                                 |            |
| That's packed with goodness fiber, folate, iron, vitamin gluten free too. Try a super summer salad, green bean chat, cherry tomati, kalamata olive, lettuce, red onion. | , baby      |                                                                                                 |            |
| PANACHE OF SEASONAL VEGETABLES                                                                                                                                          | 63          |                                                                                                 |            |
| Mix of grilled vegetables, feta cheese, aiko cherry toma<br>balsamic reduction.                                                                                         | ato,        |                                                                                                 |            |
| HAND CUT FRENCH FRIES ®                                                                                                                                                 | 42          | Sautéed Mushrooms ®                                                                             | 39         |
| Traditionally thin, hand cut, crispy friesscrumptious                                                                                                                   | s!          | A mix of three local mushrooms lightly sautéed in beherbs.                                      | utter and  |
| LEAFY GREEN SALAD ®                                                                                                                                                     | 29          | MASHED POTATO                                                                                   | 35         |
| A mix of green salad leaves dressed with a house vinai                                                                                                                  | grette.     | Potato, butter, cream.                                                                          |            |
| FRENCH ONION RICE                                                                                                                                                       | 32          | POTATO GRATIN                                                                                   | 25         |
| Slow cooked rice with caramelised onion, emmental cland fresh thyme.                                                                                                    | neese,      | Potato, parmesan cheese, butter, cream.                                                         |            |
| BUTTER GARLIC RICE                                                                                                                                                      | 28          |                                                                                                 |            |
| Slow cooked rice with rich of garlic, French butter, and chopped parsley.                                                                                               | l           |                                                                                                 |            |
|                                                                                                                                                                         |             |                                                                                                 |            |
|                                                                                                                                                                         |             | tional                                                                                          |            |