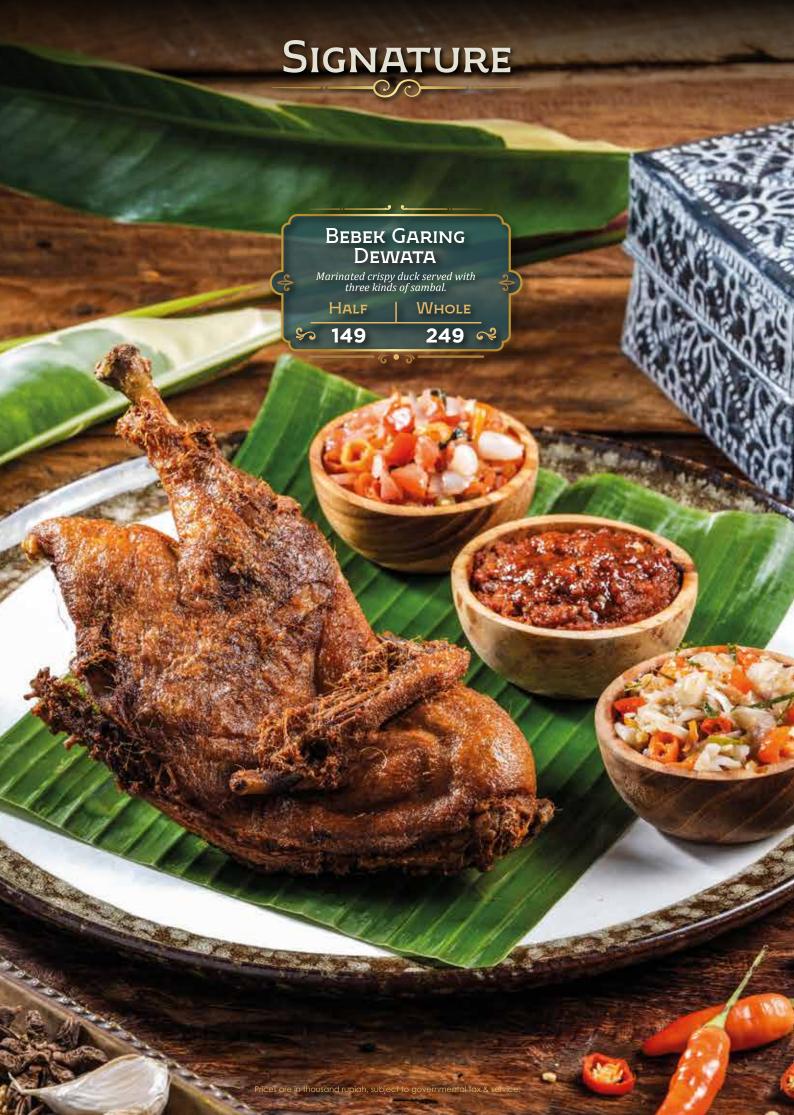

## DEWATA

by Monsieur Spoon

INDONESIAN FINE FOODS

































































## DESSERTS



# DESSERTS Es Teler Avocado, coconut, jackfruit, palm sugar, chia seeds. \$ 45 ≈ GELATO ONE SCOOP Coconut • Raspberry • Coconut Lime \$ 27 ≈ Es Campur Avocado, coconut, jackfruit, black grass jelly, rainbow jelly, and fermented cassava. \$ 45 R Prices are in thousand rupiah, subject to governmental tax & servi

# DRINKS Traditional

| Es Melon Serut Selasih Pisang Ambon Syrup, Home Made Melon Syrup, Lime Juice, Grated Honey Dew, Basil Seeds. | 37 |
|--------------------------------------------------------------------------------------------------------------|----|
| Es TIMUN SERUT SELASIH Lime Juice, Home Made Melon Syrup, Grated Cucumber, Basil Seeds                       | 37 |
| Es CINCAU HIJAU<br>Arenga Sugar, Crème De