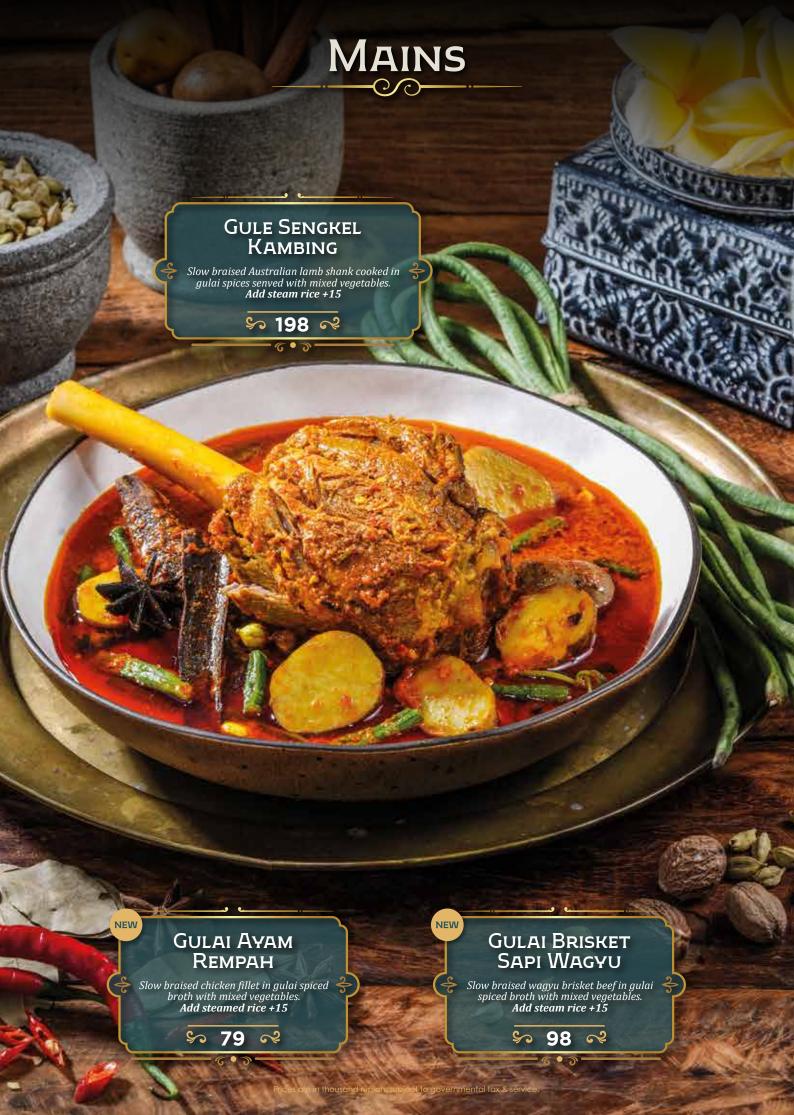

## DEWATA

by Monsieur Spoon

INDONESIAN FINE FOODS

































































## DESSERTS



# DESSERTS Es Teler Avocado, coconut, jackfruit, palm sugar, chia seeds. \$ 45 ≈ GELATO ONE SCOOP Coconut • Raspberry • Coconut Lime \$ 27 ≈ Es Campur Avocado, coconut, jackfruit, black grass jelly, rainbow jelly, and fermented cassava. \$ 45 R Prices are in thousand rupiah, subject to governmental tax & servi

# DRINKS Traditional

| Es Melon Serut Selasih Pisang Ambon Syrup, Home Made Melon Syrup, Lime Juice, Grated Honey Dew, Basil Seeds. | 37 |
|--------------------------------------------------------------------------------------------------------------|----|
| Es TIMUN SERUT SELASIH Lime Juice, Home Made Melon Syrup, Grated Cucumber, Basil Seeds                       | 37 |
| Es CINCAU HIJAU<br>Arenga Sugar, Crème De Coco, Green Grass Jelly