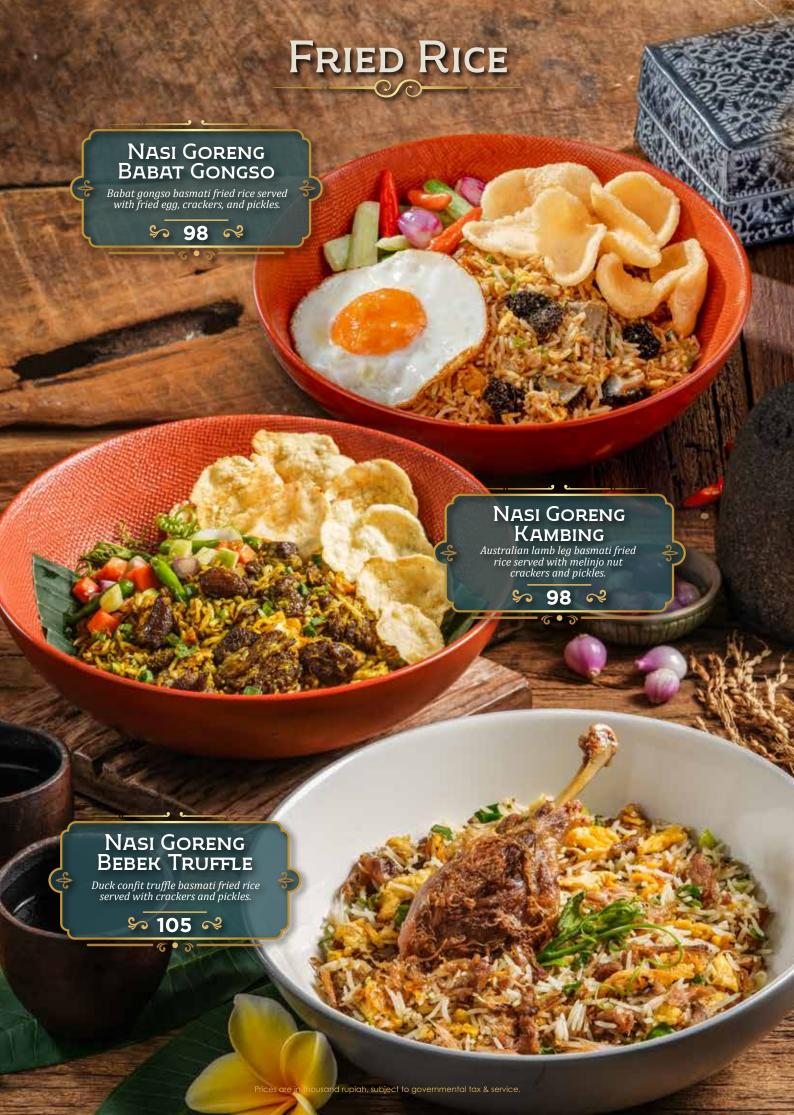

## DEWATA

by Monsieur Spoon

INDONESIAN FINE FOODS

































































## DESSERTS



# DESSERTS Es Teler Avocado, coconut, jackfruit, palm sugar, chia seeds. \$ 45 ≈ GELATO ONE SCOOP Coconut • Raspberry • Coconut Lime \$ 27 ≈ Es Campur Avocado, coconut, jackfruit, black grass jelly, rainbow jelly, and fermented cassava. \$ 45 R Prices are in thousand rupiah, subject to governmental tax & servi

# DRINKS Traditional

| Es Melon Serut Selasih Pisang Ambon Syrup, Home Made Melon Syrup, Lime Juice, Grated Honey Dew, Basil Seeds. | 37 |
|--------------------------------------------------------------------------------------------------------------|----|
| Es TIMUN SERUT SELASIH Lime Juice, Home Made Melon Syrup, Grated Cucumber, Basil Seeds                       | 37 |
| Es CINCAU HIJAU<br>Arenga Sugar, Crème De Coco, Gr