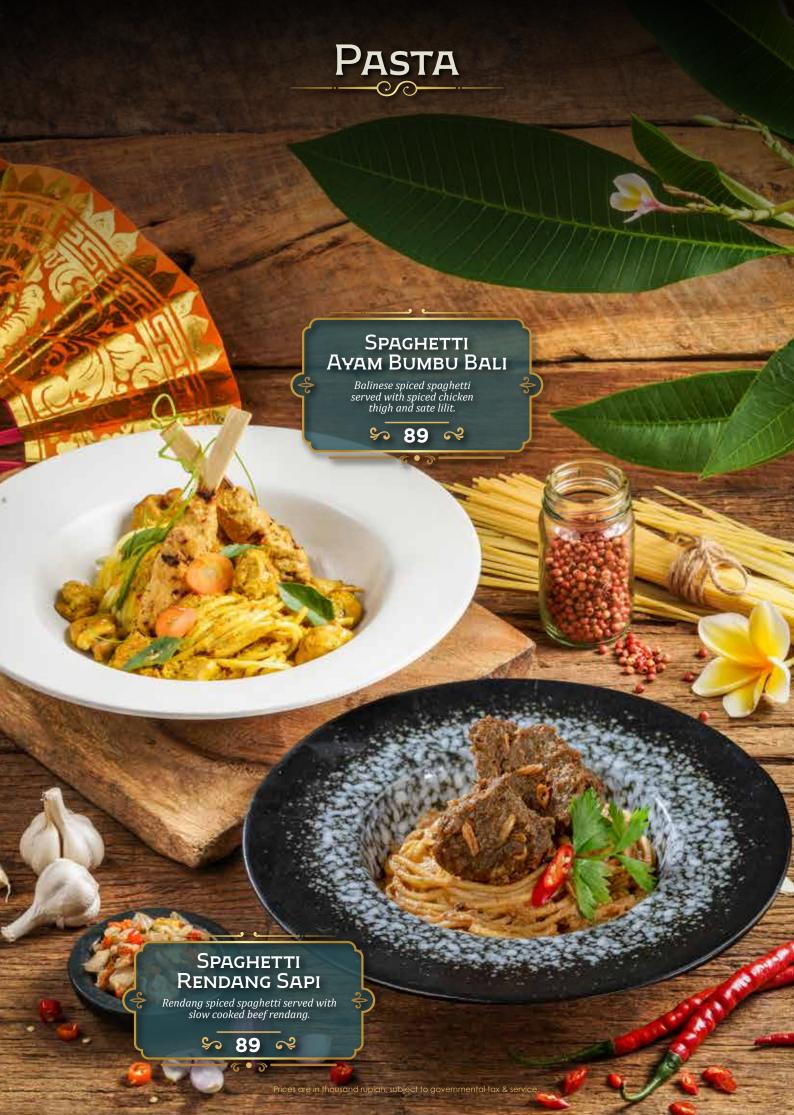

## DEWATA

by Monsieur Spoon

INDONESIAN FINE FOODS

































































## DESSERTS



# DESSERTS Es Teler Avocado, coconut, jackfruit, palm sugar, chia seeds. \$ 45 ≈ GELATO ONE SCOOP Coconut • Raspberry • Coconut Lime \$ 27 ≈ Es Campur Avocado, coconut, jackfruit, black grass jelly, rainbow jelly, and fermented cassava. \$ 45 R Prices are in thousand rupiah, subject to governmental tax & servi

# DRINKS Traditional

| Es Melon Serut Selasih Pisang Ambon Syrup, Home Made Melon Syrup, Lime Juice, Grated Honey Dew, Basil Seeds. | 37 |
|--------------------------------------------------------------------------------------------------------------|----|
| Es TIMUN SERUT SELASIH Lime Juice, Home Made Melon Syrup, Grated Cucumber, Basil Seeds                       | 37 |
| Es CINCAU HIJAU<br>Arenga Sugar, Crème De Coco, Green Gr