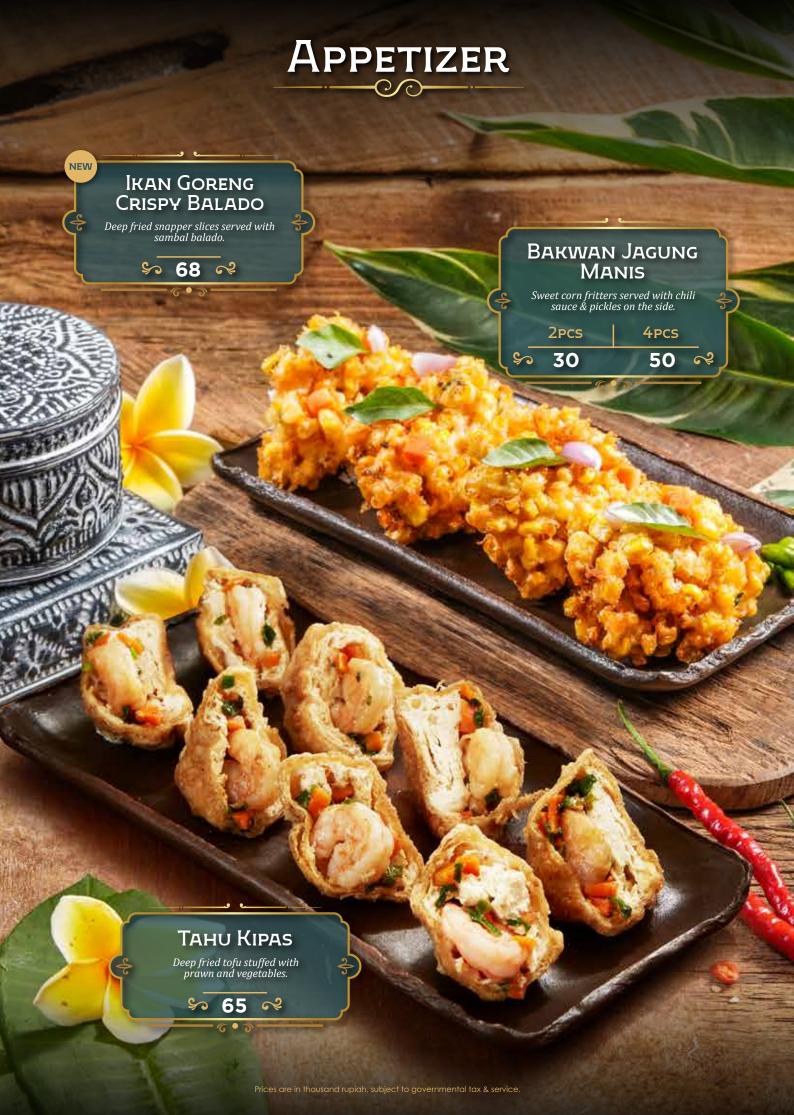

## DEWATA

by Monsieur Spoon

INDONESIAN FINE FOODS

































































## DESSERTS



# DESSERTS Es Teler Avocado, coconut, jackfruit, palm sugar, chia seeds. \$ 45 ≈ GELATO ONE SCOOP Coconut • Raspberry • Coconut Lime \$ 27 ≈ Es Campur Avocado, coconut, jackfruit, black grass jelly, rainbow jelly, and fermented cassava. \$ 45 R Prices are in thousand rupiah, subject to governmental tax & servi

# DRINKS Traditional

| Es Melon Serut Selasih Pisang Ambon Syrup, Home Made Melon Syrup, Lime Juice, Grated Honey Dew, Basil Seeds. | 37 |
|--------------------------------------------------------------------------------------------------------------|----|
| Es TIMUN SERUT SELASIH Lime Juice, Home Made Melon Syrup, Grated Cucumber, Basil Seeds                       | 37 |
| Es CINCAU HIJAU<br>Arenga Sugar, C