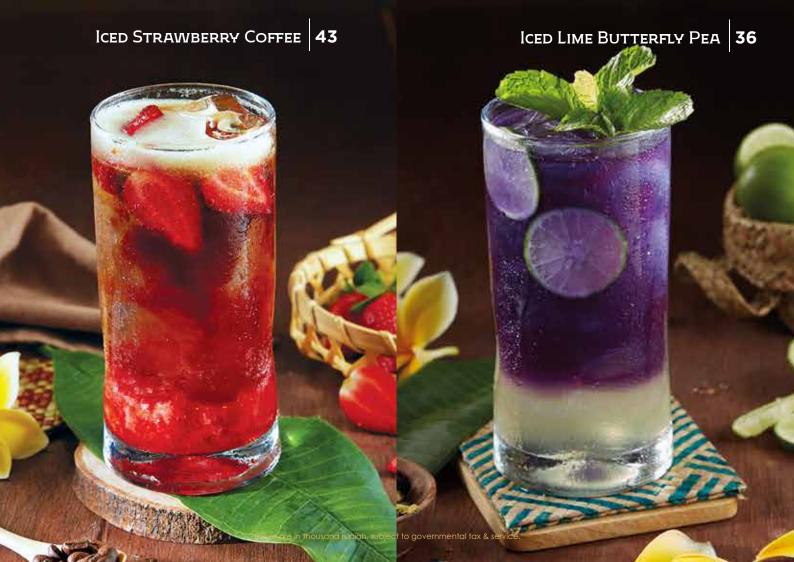

# DRINKS Signature Drinks

| ICED KLEPON LATTE Arenga Sugar, Pandan Syrup, Milk, Espresso, Crème De Coco | 46 |
|-----------------------------------------------------------------------------|----|
| ICED LIME BUTTERFLY PEA Lime, Butterfly Pea                                 | 36 |
| ICED HONEY LEMONADE JASMINE Honey, Lemon Slice, Jasmine Tea                 | 41 |
| HOT GINGER LATTE  Home made Ginger Syrup, Milk, Espresso                    | 41 |
| ICED GINGER LATTE Home made Ginger Syrup, Milk, Espresso                    | 45 |
| ICED STRAVVBERRY COFFEE Strawberry Fruit, Strawberry Jam, Espresso          | 43 |
| AVOCADO COFFEE  Avocado - Ice Cream Chocolate - Espresso                    | 54 |
| DRAGON GO NUTS                                                              | 48 |