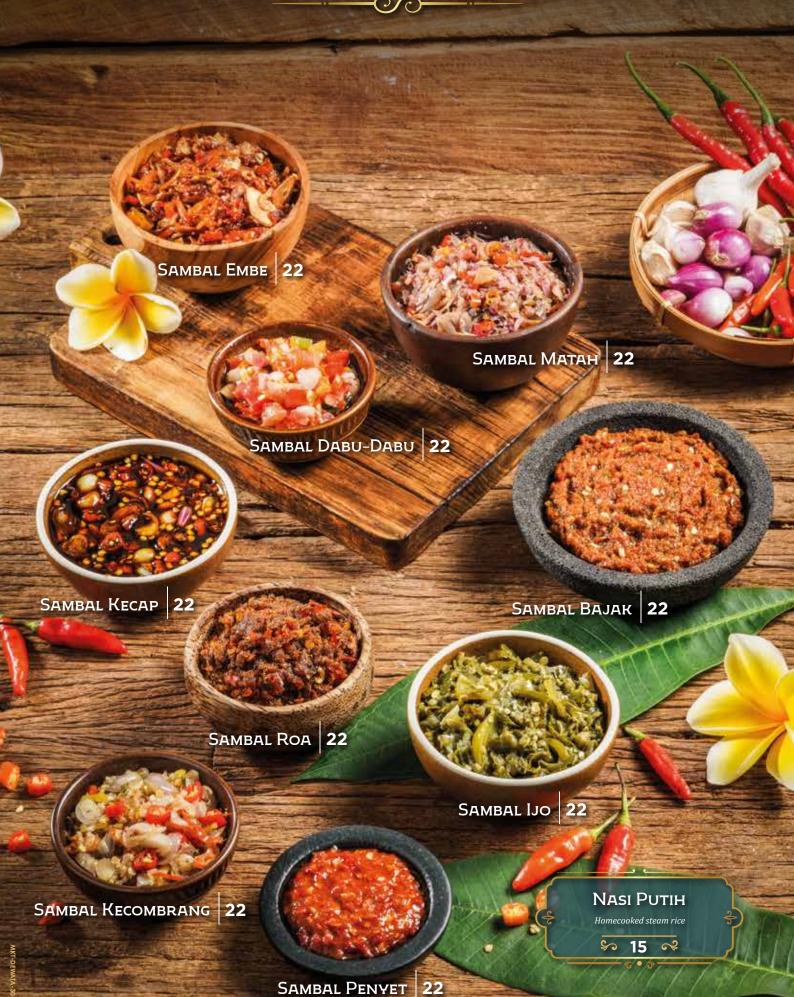

## DEWATA

by Monsieur Spoon

INDONESIAN FINE FOODS

































































## DESSERTS



# DESSERTS Es Teler Avocado, coconut, jackfruit, palm sugar, chia seeds. \$ 45 ≈ GELATO ONE SCOOP Coconut • Raspberry • Coconut Lime \$ 27 ≈ Es Campur Avocado, coconut, jackfruit, black grass jelly, rainbow jelly, and fermented cassava. \$ 45 R Prices are in thousand rupiah, subject to governmental tax & servi

# DRINKS Traditional

| Es Melon Serut Selasih Pisang Ambon Syrup, Home Made Melon Syrup, Lime Juice, Grated Honey Dew, Basil Seeds. | 37 |
|--------------------------------------------------------------------------------------------------------------|----|
| Es TIMUN SERUT SELASIH Lime Juice, Home Made Melon Syrup, Grated Cucumber, Basil Seeds                       | 37 |
| Es CINCAU HIJAU<br>Arenga Sugar, Crème De Coco, Green Grass Jelly