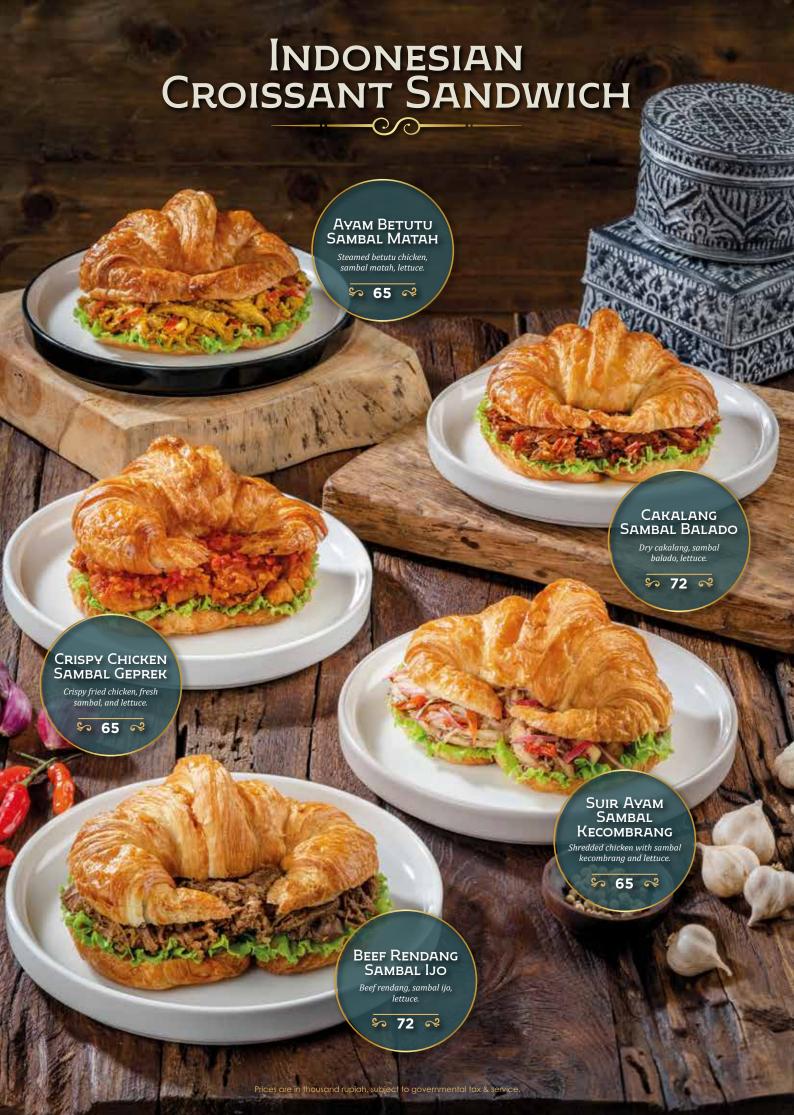

## DEWATA

by Monsieur Spoon

INDONESIAN FINE FOODS

































































## DESSERTS



# DESSERTS Es Teler Avocado, coconut, jackfruit, palm sugar, chia seeds. \$ 45 ≈ GELATO ONE SCOOP Coconut • Raspberry • Coconut Lime \$ 27 ≈ Es Campur Avocado, coconut, jackfruit, black grass jelly, rainbow jelly, and fermented cassava. \$ 45 R Prices are in thousand rupiah, subject to governmental tax & servi

# DRINKS Traditional

| Es Melon Serut Selasih Pisang Ambon Syrup, Home Made Melon Syrup, Lime Juice, Grated Honey Dew, Basil Seeds. | 37 |
|--------------------------------------------------------------------------------------------------------------|----|
| Es TIMUN SERUT SELASIH Lime Juice, Home Made Melon Syrup, Grated Cucumber, Basil Seeds                       | 37 |
| Es CINCAU HIJAU<br>Arenga Sugar, Crème De Coco, Green