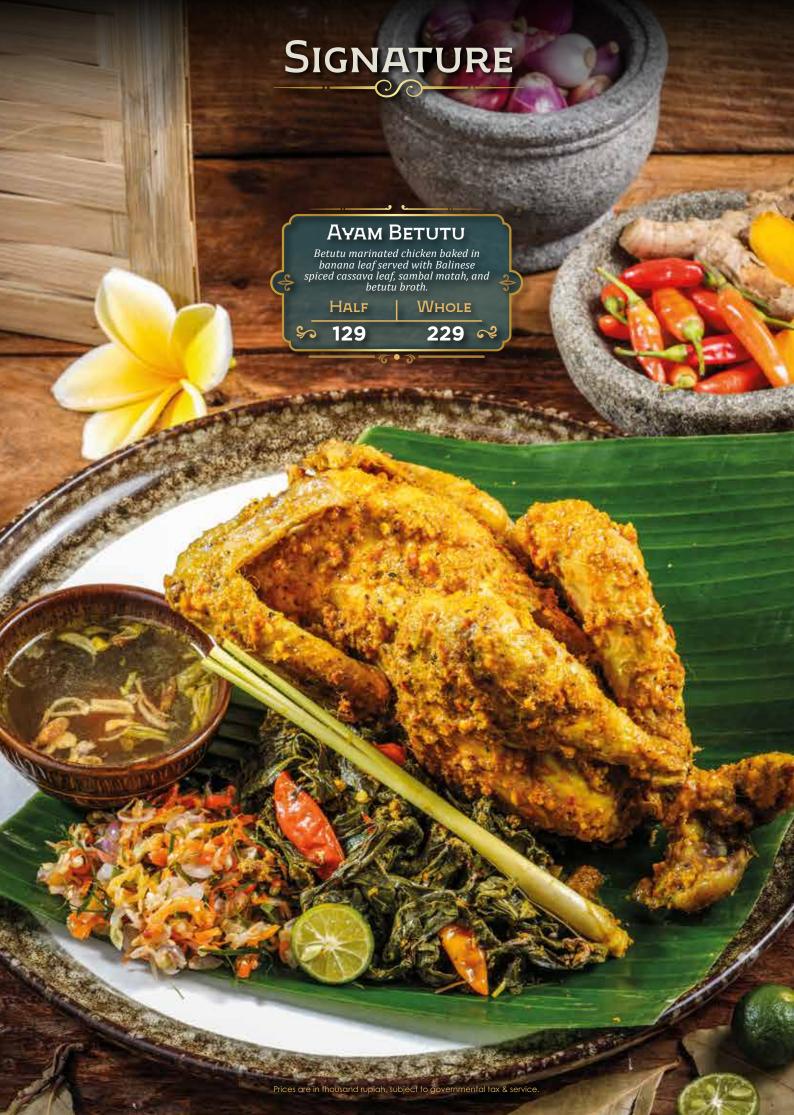

## DEWATA

by Monsieur Spoon

INDONESIAN FINE FOODS

































































## DESSERTS



# DESSERTS Es Teler Avocado, coconut, jackfruit, palm sugar, chia seeds. \$ 45 ≈ GELATO ONE SCOOP Coconut • Raspberry • Coconut Lime \$ 27 ≈ Es Campur Avocado, coconut, jackfruit, black grass jelly, rainbow jelly, and fermented cassava. \$ 45 R Prices are in thousand rupiah, subject to governmental tax & servi

# DRINKS Traditional

| Es Melon Serut Selasih Pisang Ambon Syrup, Home Made Melon Syrup, Lime Juice, Grated Honey Dew, Basil Seeds. | 37 |
|--------------------------------------------------------------------------------------------------------------|----|
| Es TIMUN SERUT SELASIH Lime Juice, Home Made Melon Syrup, Grated Cucumber, Basil Seeds                       | 37 |
| Es CINCAU HIJAU<br>Arenga Sugar, Crème D