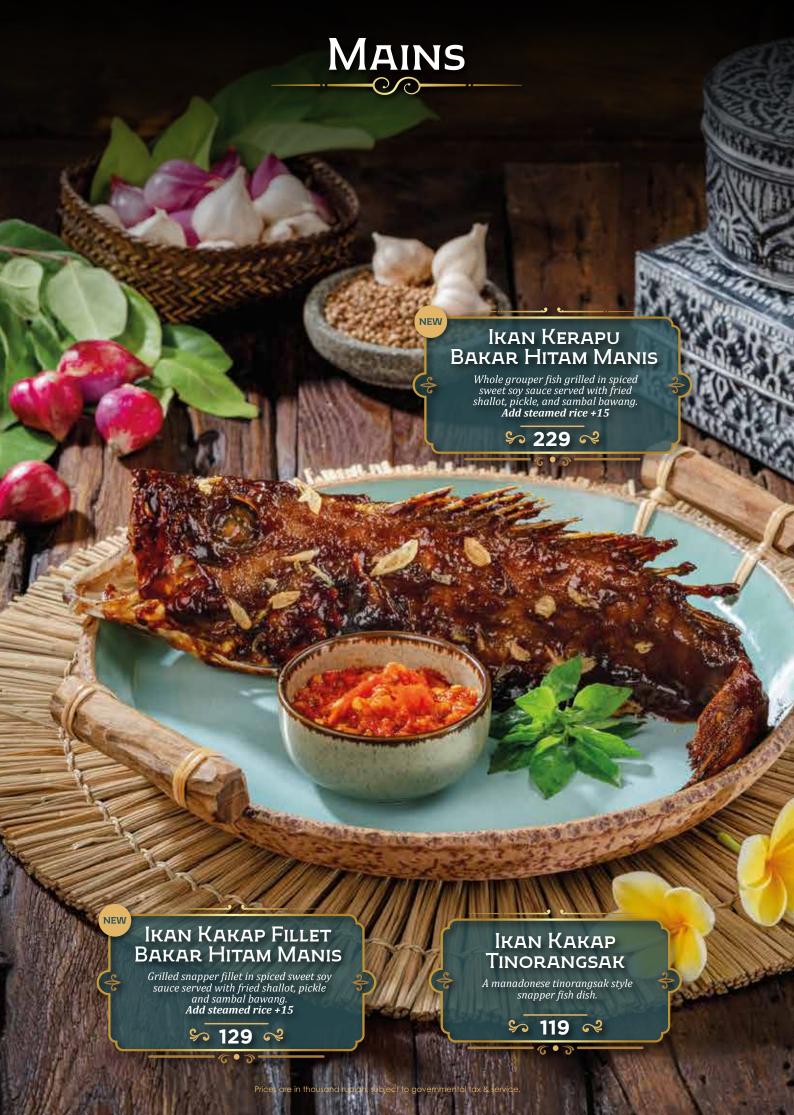

## DEWATA

by Monsieur Spoon

INDONESIAN FINE FOODS

































































## DESSERTS



# DESSERTS Es Teler Avocado, coconut, jackfruit, palm sugar, chia seeds. \$ 45 ≈ GELATO ONE SCOOP Coconut • Raspberry • Coconut Lime \$ 27 ≈ Es Campur Avocado, coconut, jackfruit, black grass jelly, rainbow jelly, and fermented cassava. \$ 45 R Prices are in thousand rupiah, subject to governmental tax & servi

# DRINKS Traditional

| Es Melon Serut Selasih Pisang Ambon Syrup, Home Made Melon Syrup, Lime Juice, Grated Honey Dew, Basil Seeds. | 37 |
|--------------------------------------------------------------------------------------------------------------|----|
| Es TIMUN SERUT SELASIH Lime Juice, Home Made Melon Syrup, Grated Cucumber, Basil Seeds                       | 37 |
| Es CINCAU HIJAU<br>Arenga Sugar, Crème De Coco, Green Grass Jelly