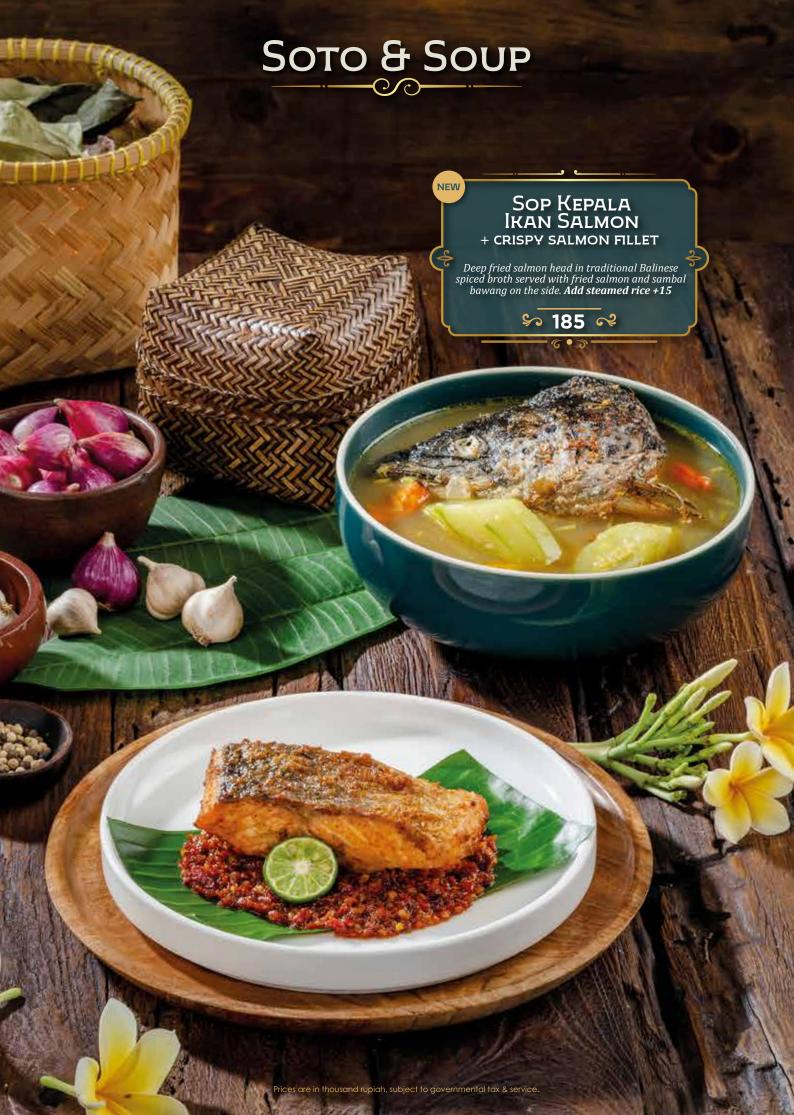

## DEWATA

by Monsieur Spoon

INDONESIAN FINE FOODS

































































## DESSERTS



# DESSERTS Es Teler Avocado, coconut, jackfruit, palm sugar, chia seeds. \$ 45 ≈ GELATO ONE SCOOP Coconut • Raspberry • Coconut Lime \$ 27 ≈ Es Campur Avocado, coconut, jackfruit, black grass jelly, rainbow jelly, and fermented cassava. \$ 45 R Prices are in thousand rupiah, subject to governmental tax & servi

# DRINKS Traditional

| Es Melon Serut Selasih Pisang Ambon Syrup, Home Made Melon Syrup, Lime Juice, Grated Honey Dew, Basil Seeds. | 37 |
|--------------------------------------------------------------------------------------------------------------|----|
| Es TIMUN SERUT SELASIH Lime Juice, Home Made Melon Syrup, Grated Cucumber, Basil Seeds                       | 37 |
| Es CINCAU HIJAU<br>Arenga Sugar, Crème De Coco, Green Grass