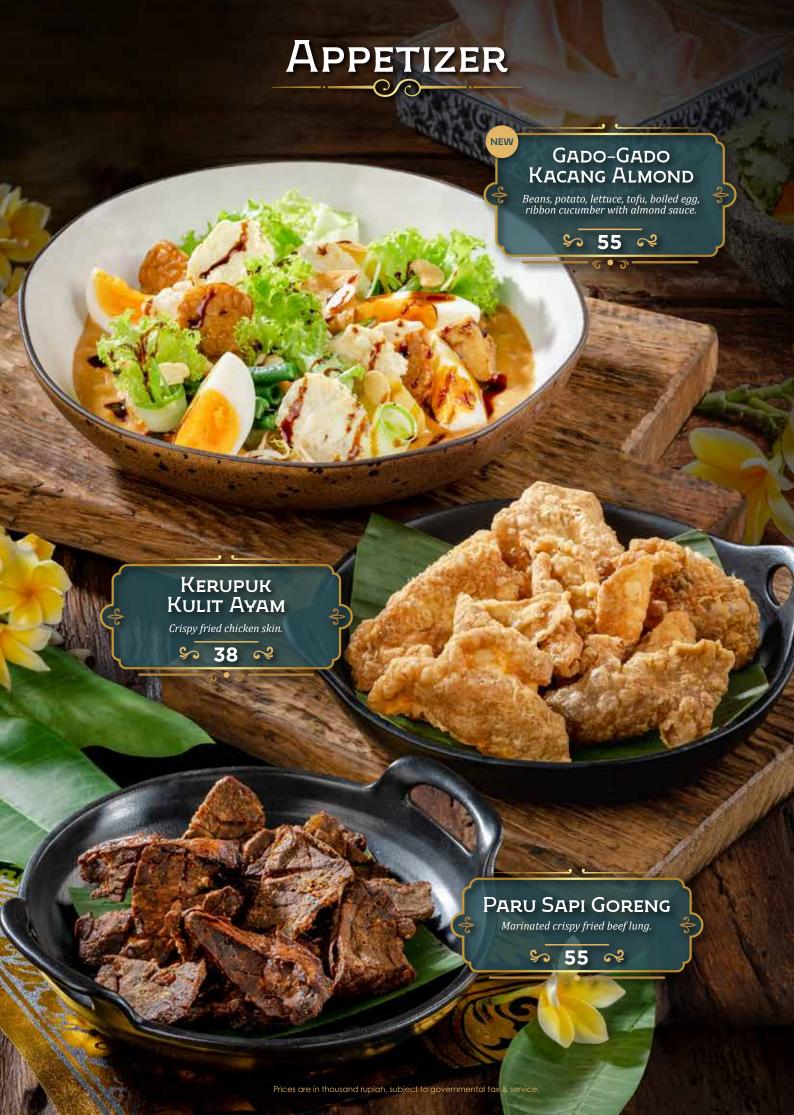

## DEWATA

by Monsieur Spoon

INDONESIAN FINE FOODS

































































## DESSERTS



# DESSERTS Es Teler Avocado, coconut, jackfruit, palm sugar, chia seeds. \$ 45 ≈ GELATO ONE SCOOP Coconut • Raspberry • Coconut Lime \$ 27 ≈ Es Campur Avocado, coconut, jackfruit, black grass jelly, rainbow jelly, and fermented cassava. \$ 45 R Prices are in thousand rupiah, subject to governmental tax & servi

# DRINKS Traditional

| Es Melon Serut Selasih Pisang Ambon Syrup, Home Made Melon Syrup, Lime Juice, Grated Honey Dew, Basil Seeds. | 37 |
|--------------------------------------------------------------------------------------------------------------|----|
| Es TIMUN SERUT SELASIH Lime Juice, Home Made Melon Syrup, Grated Cucumber, Basil Seeds                       | 37 |
| Es CINCAU HIJAU<br>Arenga Sugar, Crè