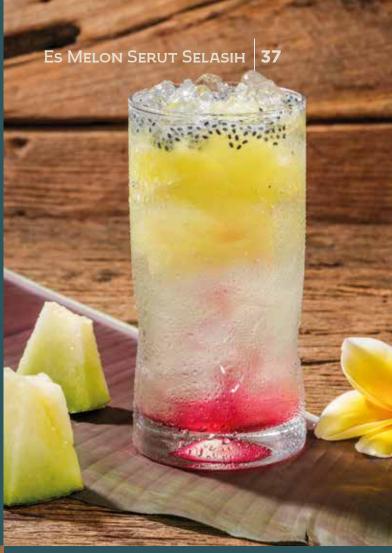

# DRINKS Traditional

| Es Melon Serut Selasih Pisang Ambon Syrup, Home Made Melon Syrup, Lime Juice, Grated Honey Dew, Basil Seeds. | 37 |
|--------------------------------------------------------------------------------------------------------------|----|
| Es TIMUN SERUT SELASIH Lime Juice, Home Made Melon Syrup, Grated Cucumber, Basil Seeds                       | 37 |
| Es CINCAU HIJAU<br>Arenga Sugar, Crème De Coco, Green Grass Jelly                                            | 37 |
| Es Jeruk Kelapa Selasih Orange Juice, Grated Coconut, Basil Seeds                                            | 42 |
| Es Kelapa Muda Coconut Water, Grated Coconut                                                                 | 37 |
| ES DEGAN GULA MERAH Arenga Sugar, Coconut Water, Grated Coconut                                              | 37 |
| Es TAMARIND FIZZ  Tamarind Juice                                                                             | 37 |
| BEER PLETOK DEWATA  Arenga Sugar, Cardamom, Star Anise, Nut Meg, Lemongrass, Lime                            | 37 |