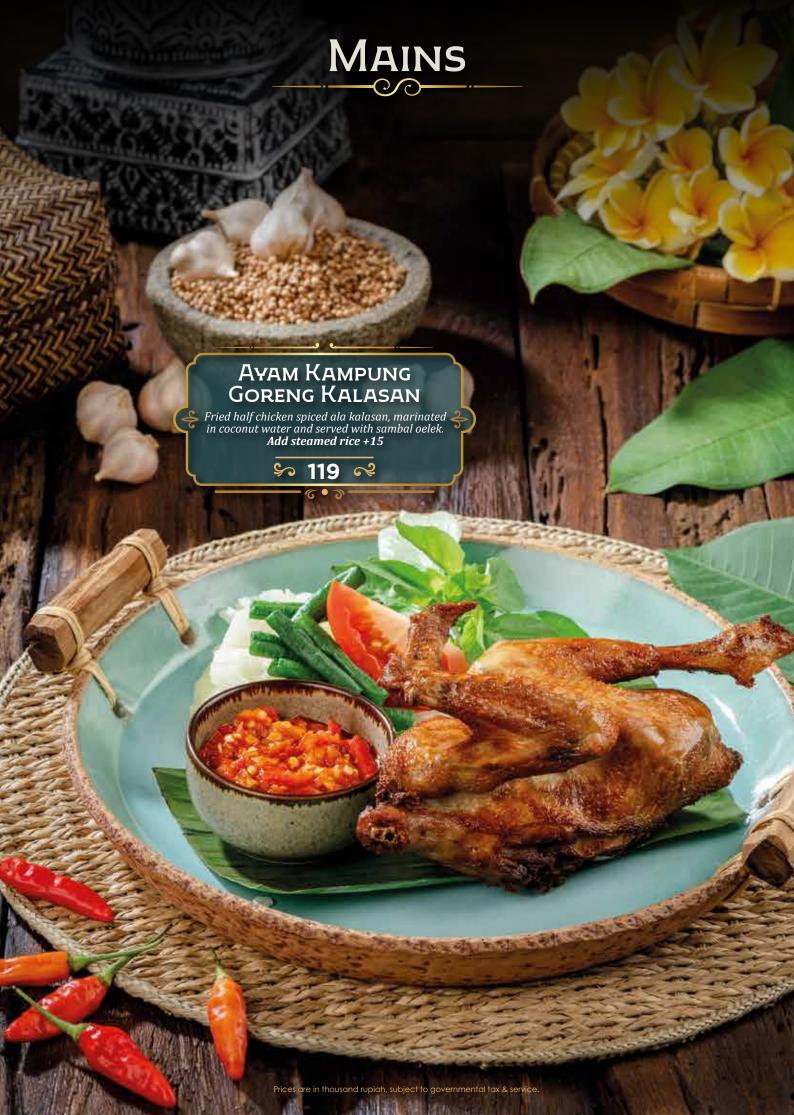

## DEWATA

by Monsieur Spoon

INDONESIAN FINE FOODS

































































## DESSERTS



# DESSERTS Es Teler Avocado, coconut, jackfruit, palm sugar, chia seeds. \$ 45 ≈ GELATO ONE SCOOP Coconut • Raspberry • Coconut Lime \$ 27 ≈ Es Campur Avocado, coconut, jackfruit, black grass jelly, rainbow jelly, and fermented cassava. \$ 45 R Prices are in thousand rupiah, subject to governmental tax & servi

# DRINKS Traditional

| Es Melon Serut Selasih Pisang Ambon Syrup, Home Made Melon Syrup, Lime Juice, Grated Honey Dew, Basil Seeds. | 37 |
|--------------------------------------------------------------------------------------------------------------|----|
| Es TIMUN SERUT SELASIH Lime Juice, Home Made Melon Syrup, Grated Cucumber, Basil Seeds                       | 37 |
| Es CINCAU HIJAU<br>Arenga Sugar, Crème De Coco, Green Grass Jelly