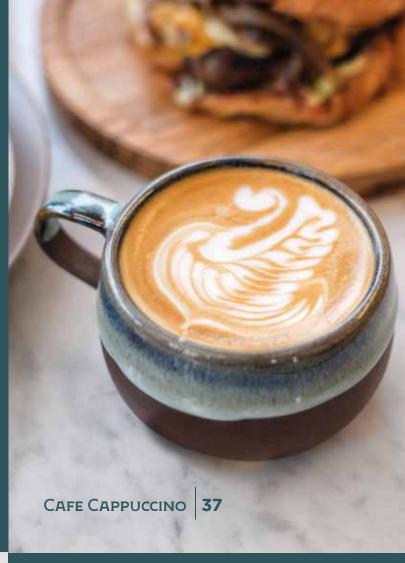

### DRINKS Coffee

|                     | <u>₩</u><br>HOT | ₩<br>COLD |
|---------------------|-----------------|-----------|
| Café Cappuccino     | 37              | 40        |
| Café Oat Cappuccino | 43              | 46        |
| Café Mocha          | 40              | 45        |
| Café Long Black     | 32              | 37        |
| Café Espresso       | 27              |           |
| Café Piccolo        | 37              |           |
| Café Macchiato      | 37              |           |
| Café Flat White     | <b>37</b>       |           |
| KOPI TALUA          | 42              | 46        |