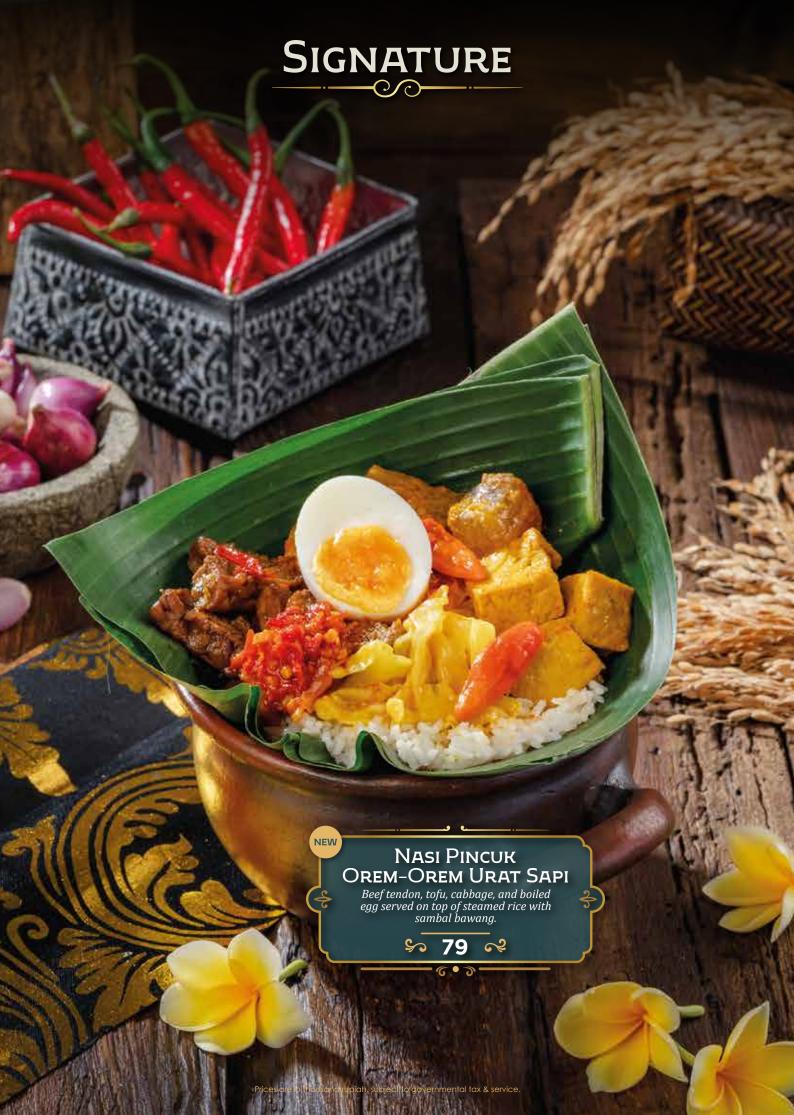

## DEWATA

by Monsieur Spoon

INDONESIAN FINE FOODS

































































## DESSERTS



# DESSERTS Es Teler Avocado, coconut, jackfruit, palm sugar, chia seeds. \$ 45 ≈ GELATO ONE SCOOP Coconut • Raspberry • Coconut Lime \$ 27 ≈ Es Campur Avocado, coconut, jackfruit, black grass jelly, rainbow jelly, and fermented cassava. \$ 45 R Prices are in thousand rupiah, subject to governmental tax & servi

# DRINKS Traditional

| Es Melon Serut Selasih Pisang Ambon Syrup, Home Made Melon Syrup, Lime Juice, Grated Honey Dew, Basil Seeds. | 37 |
|--------------------------------------------------------------------------------------------------------------|----|
| Es TIMUN SERUT SELASIH Lime Juice, Home Made Melon Syrup, Grated Cucumber, Basil Seeds                       | 37 |
| Es CINCAU HIJAU<br>Arenga Sugar, Crème De Coco