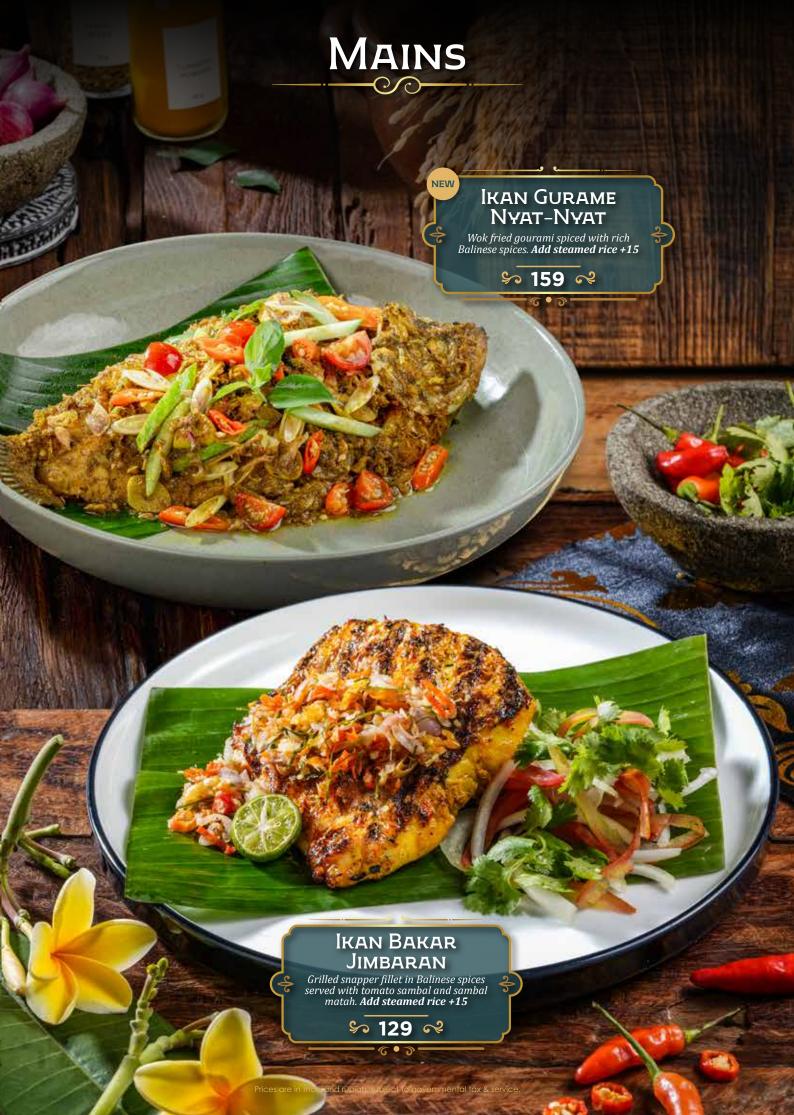

## DEWATA

by Monsieur Spoon

INDONESIAN FINE FOODS

































































## DESSERTS



# DESSERTS Es Teler Avocado, coconut, jackfruit, palm sugar, chia seeds. \$ 45 ≈ GELATO ONE SCOOP Coconut • Raspberry • Coconut Lime \$ 27 ≈ Es Campur Avocado, coconut, jackfruit, black grass jelly, rainbow jelly, and fermented cassava. \$ 45 R Prices are in thousand rupiah, subject to governmental tax & servi

# DRINKS Traditional

| Es Melon Serut Selasih Pisang Ambon Syrup, Home Made Melon Syrup, Lime Juice, Grated Honey Dew, Basil Seeds. | 37 |
|--------------------------------------------------------------------------------------------------------------|----|
| Es TIMUN SERUT SELASIH Lime Juice, Home Made Melon Syrup, Grated Cucumber, Basil Seeds                       | 37 |
| Es CINCAU HIJAU<br>Arenga Sugar, Crème De Coco, Green Grass Jelly