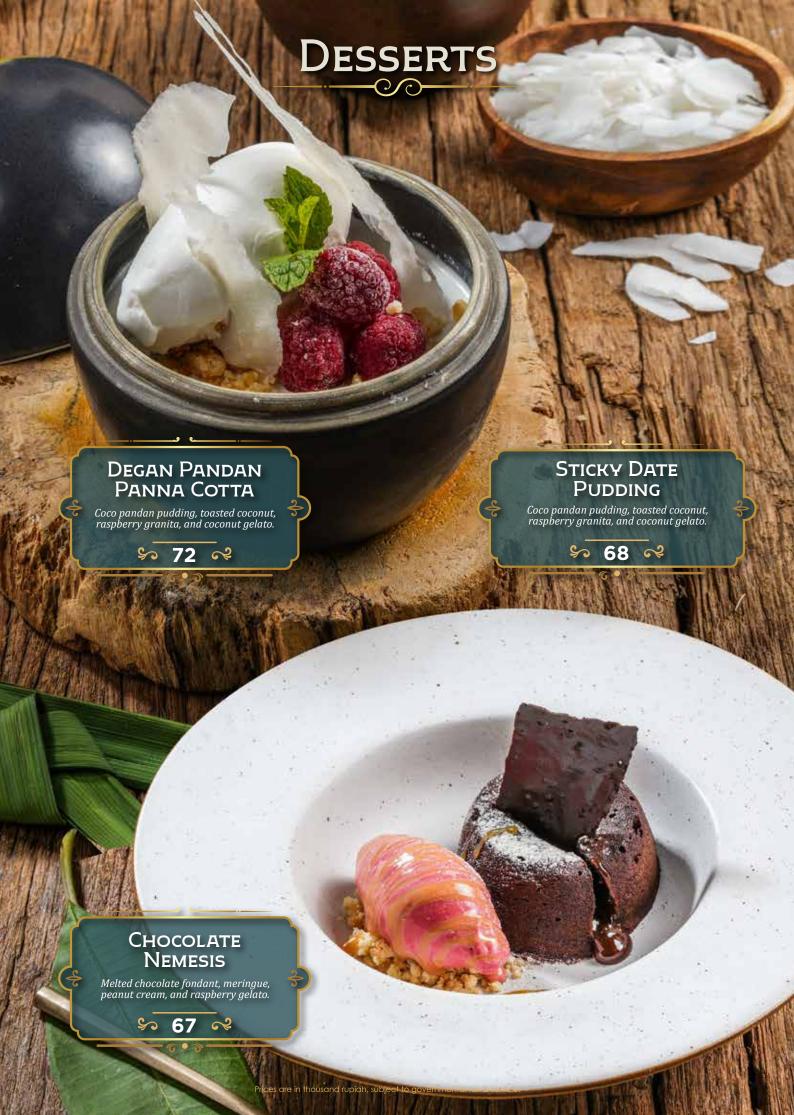

## DESSERTS

# DESSERTS Es Teler Avocado, coconut, jackfruit, palm sugar, chia seeds. \$ 45 ≈ GELATO ONE SCOOP Coconut • Raspberry • Coconut Lime \$ 27 ≈ Es Campur Avocado, coconut, jackfruit, black grass jelly, rainbow jelly, and fermented cassava. \$ 45 R Prices are in thousand rupiah, subject to governmental tax & servi