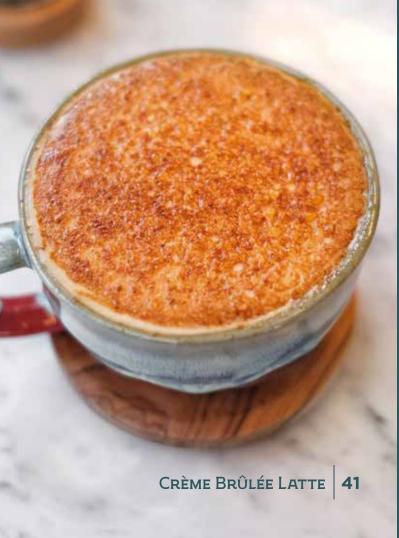

### DRINKS Latte

|                    | <u>₩</u><br>нот | COLD |
|--------------------|-----------------|------|
| CAFE LATTE         | 37              | 40   |
| Vanilla Latte      | 41              | 45   |
| CARAMEL LATTE      | 41              | 45   |
| HAZELNUT LATTE     | 41              | 45   |
| Crème Brûlée Latte | 41              | 45   |
| OAT LATTE          | 43              | 46   |
| Magic Latte        | 41              |      |