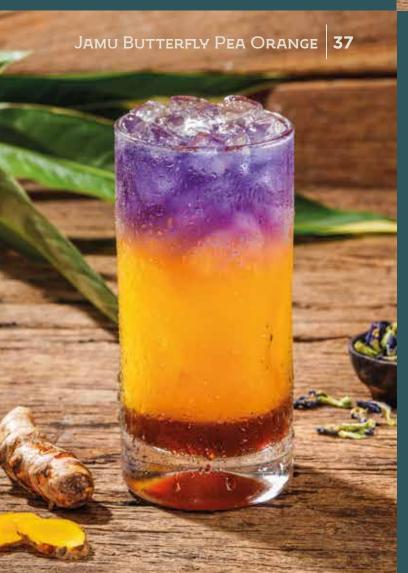

Leaves, Pandan Leaves, Cinnamon Stick, Ginger, Clove, Sappan Wood

| Es Asinan Jeruk Kiamboy (NEW) Kimkiet orange, kiamboy, homemade spicy simple syrup, lime, sliced strawberry, luchee, and pineapple chunks. | 46 |
|--------------------------------------------------------------------------------------------------------------------------------------------|----|
| ES KIAMBOY BUNGA TELANG NEW  Kiamboy, butterfly pea, yuzu and lychee syrup, homemade spicy simple syrup, lime, and lychee chunks.          | 42 |
| ES RUJAK KEDONDONG NEW Ambarella juice, home made spicy simple syrup, ginger ale, pineapple chunks.                                        | 37 |
| Jamu                                                                                                                                       |    |
| JAMU BUTTERFLY PEA ORANGE Orange juice, tamarind juice, turmeric, curcuma, and butterfly pea.                                              | 37 |
| JAMU KUNYIT ASEM SODA NEW Homemade ginger syrup, tamarind juice, turmeric, ginger ale, lemon zest                                          | 37 |
| ES KUNYIT ASEM NEW Tamarin juice, turmeric.                                                                                                | 37 |
| JAMU TEMULAWAK SODA NEW                                                                                                                    | 37 |