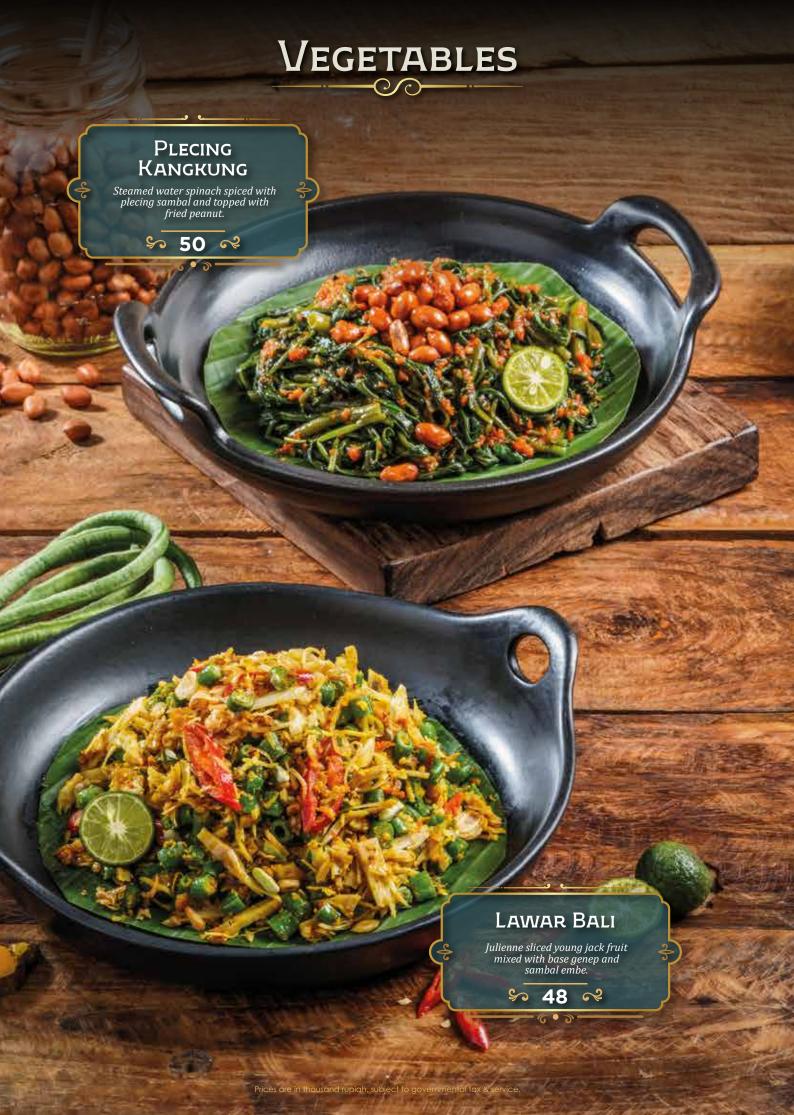

## DEWATA

by Monsieur Spoon

INDONESIAN FINE FOODS

































































## DESSERTS



# DESSERTS Es Teler Avocado, coconut, jackfruit, palm sugar, chia seeds. \$ 45 ≈ GELATO ONE SCOOP Coconut • Raspberry • Coconut Lime \$ 27 ≈ Es Campur Avocado, coconut, jackfruit, black grass jelly, rainbow jelly, and fermented cassava. \$ 45 R Prices are in thousand rupiah, subject to governmental tax & servi

# DRINKS Traditional

| Es Melon Serut Selasih Pisang Ambon Syrup, Home Made Melon Syrup, Lime Juice, Grated Honey Dew, Basil Seeds. | 37 |
|--------------------------------------------------------------------------------------------------------------|----|
| Es TIMUN SERUT SELASIH Lime Juice, Home Made Melon Syrup, Grated Cucumber, Basil Seeds                       | 37 |
| Es CINCAU HIJAU<br>Arenga Sugar, Crème De Coco, Green Grass Jelly