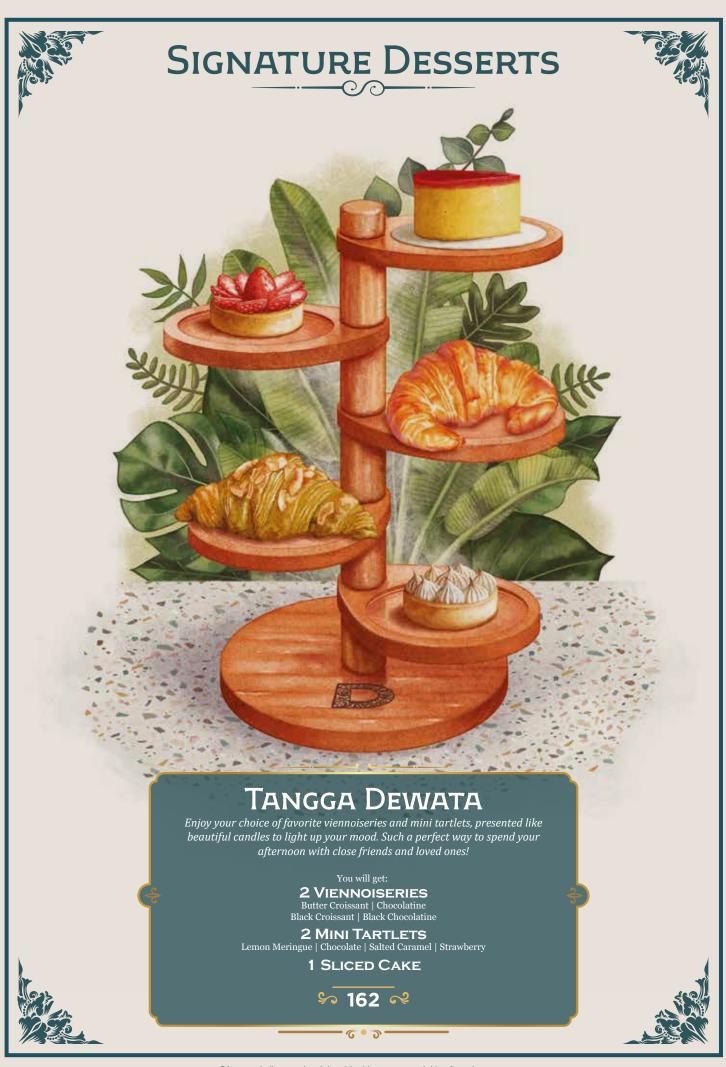

ith a dark Valhrona chocolate Mousse. Deliciously moreish!

#### MILLE-FEUILLE CHOCOLATE | VANILLA

40

The traditional 1000 layer, caramelised, crisp puff pastry oozing with a fresh vanilla cream. Beware of falling flakes... this delicate patisserie is notoriously crumbly.

#### CINNAMON APPLE CRUMBLE (1)

39

Cinnamon-spiced apples baked with raspberries and a sweet brown sugar topped with a thick layer of finely textured crumb. Yum!

#### PURE ALMOND CAKE (1)

42

The little rectangular almond cake is also known as Financiers. A firm, crust surrounds a soft, moist, almond interior.

#### VANILLA CAKE (FLAN PARISIEN)

40

Pure Vanilla Cake on layers of delicate puff pastry48

#### **OPERA**

48

A deliciously moist almond sponge thinly layered with chocolate ganache and coffee cream.







## DEWATA

by Monsieur Spoon



INDONESIAN FINE FOODS