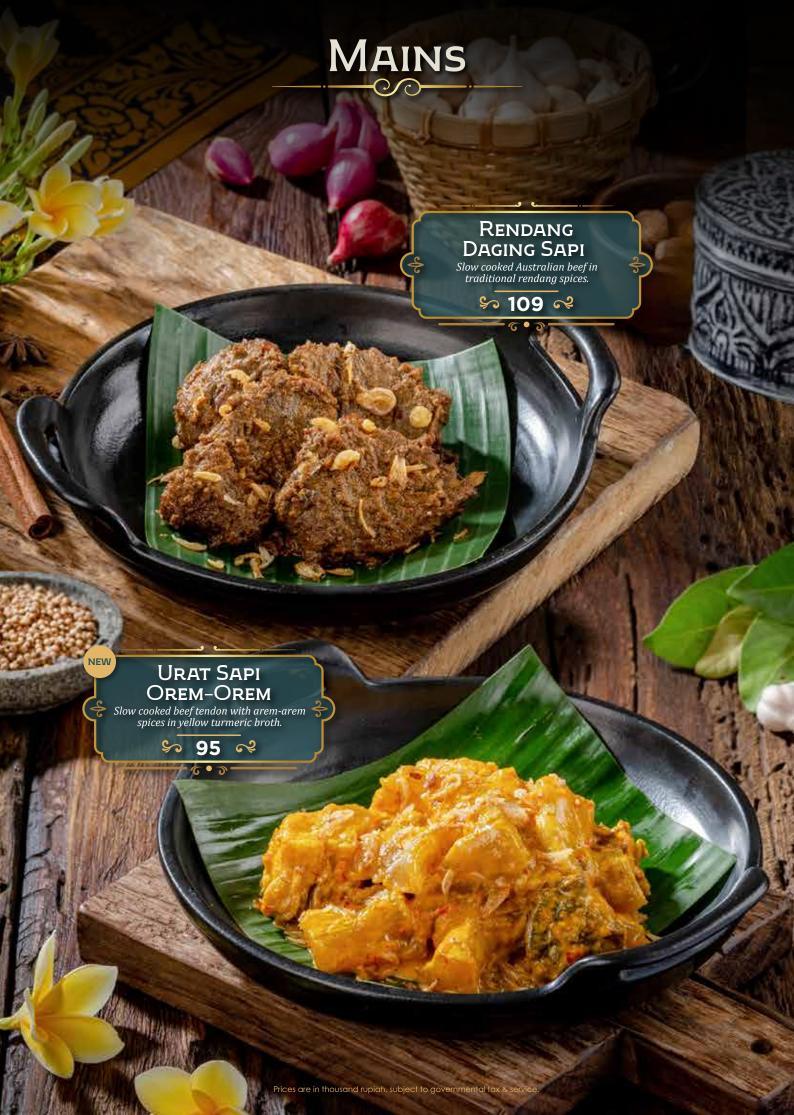

## DEWATA

by Monsieur Spoon

INDONESIAN FINE FOODS

































































## DESSERTS



# DESSERTS Es Teler Avocado, coconut, jackfruit, palm sugar, chia seeds. \$ 45 ≈ GELATO ONE SCOOP Coconut • Raspberry • Coconut Lime \$ 27 ≈ Es Campur Avocado, coconut, jackfruit, black grass jelly, rainbow jelly, and fermented cassava. \$ 45 R Prices are in thousand rupiah, subject to governmental tax & servi

# DRINKS Traditional

| Es Melon Serut Selasih Pisang Ambon Syrup, Home Made Melon Syrup, Lime Juice, Grated Honey Dew, Basil Seeds. | 37 |
|--------------------------------------------------------------------------------------------------------------|----|
| Es TIMUN SERUT SELASIH Lime Juice, Home Made Melon Syrup, Grated Cucumber, Basil Seeds                       | 37 |
| Es CINCAU HIJAU<br>Arenga Sugar, Crème De Coco, Green Grass Jelly