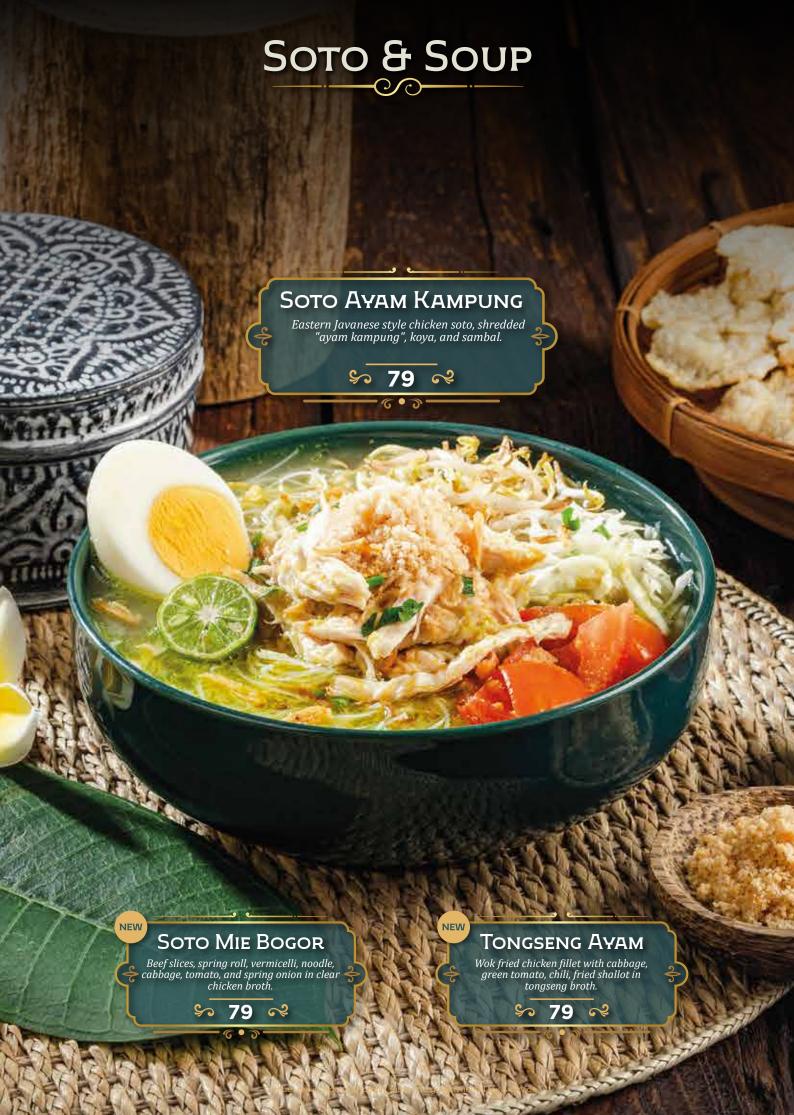

## DEWATA

by Monsieur Spoon

INDONESIAN FINE FOODS

































































## DESSERTS



# DESSERTS Es Teler Avocado, coconut, jackfruit, palm sugar, chia seeds. \$ 45 ≈ GELATO ONE SCOOP Coconut • Raspberry • Coconut Lime \$ 27 ≈ Es Campur Avocado, coconut, jackfruit, black grass jelly, rainbow jelly, and fermented cassava. \$ 45 R Prices are in thousand rupiah, subject to governmental tax & servi

# DRINKS Traditional

| Es Melon Serut Selasih Pisang Ambon Syrup, Home Made Melon Syrup, Lime Juice, Grated Honey Dew, Basil Seeds. | 37 |
|--------------------------------------------------------------------------------------------------------------|----|
| Es TIMUN SERUT SELASIH Lime Juice, Home Made Melon Syrup, Grated Cucumber, Basil Seeds                       | 37 |
| Es CINCAU HIJAU<br>Arenga Sugar, Crème De Coco, Green Grass Jell