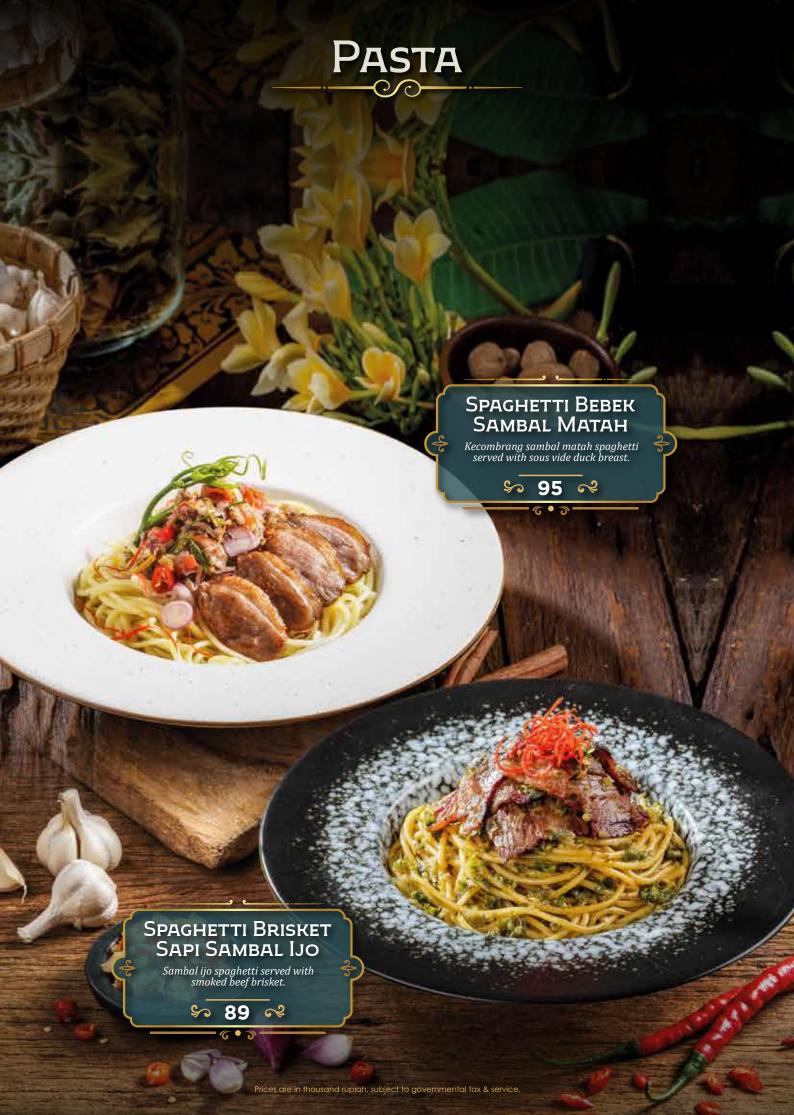

## DEWATA

by Monsieur Spoon

INDONESIAN FINE FOODS

































































## DESSERTS



# DESSERTS Es Teler Avocado, coconut, jackfruit, palm sugar, chia seeds. \$ 45 ≈ GELATO ONE SCOOP Coconut • Raspberry • Coconut Lime \$ 27 ≈ Es Campur Avocado, coconut, jackfruit, black grass jelly, rainbow jelly, and fermented cassava. \$ 45 R Prices are in thousand rupiah, subject to governmental tax & servi

# DRINKS Traditional

| Es Melon Serut Selasih Pisang Ambon Syrup, Home Made Melon Syrup, Lime Juice, Grated Honey Dew, Basil Seeds. | 37 |
|--------------------------------------------------------------------------------------------------------------|----|
| Es TIMUN SERUT SELASIH Lime Juice, Home Made Melon Syrup, Grated Cucumber, Basil Seeds                       | 37 |
| Es CINCAU HIJAU<br>Arenga Sugar, Crème De Coco, Green Gras