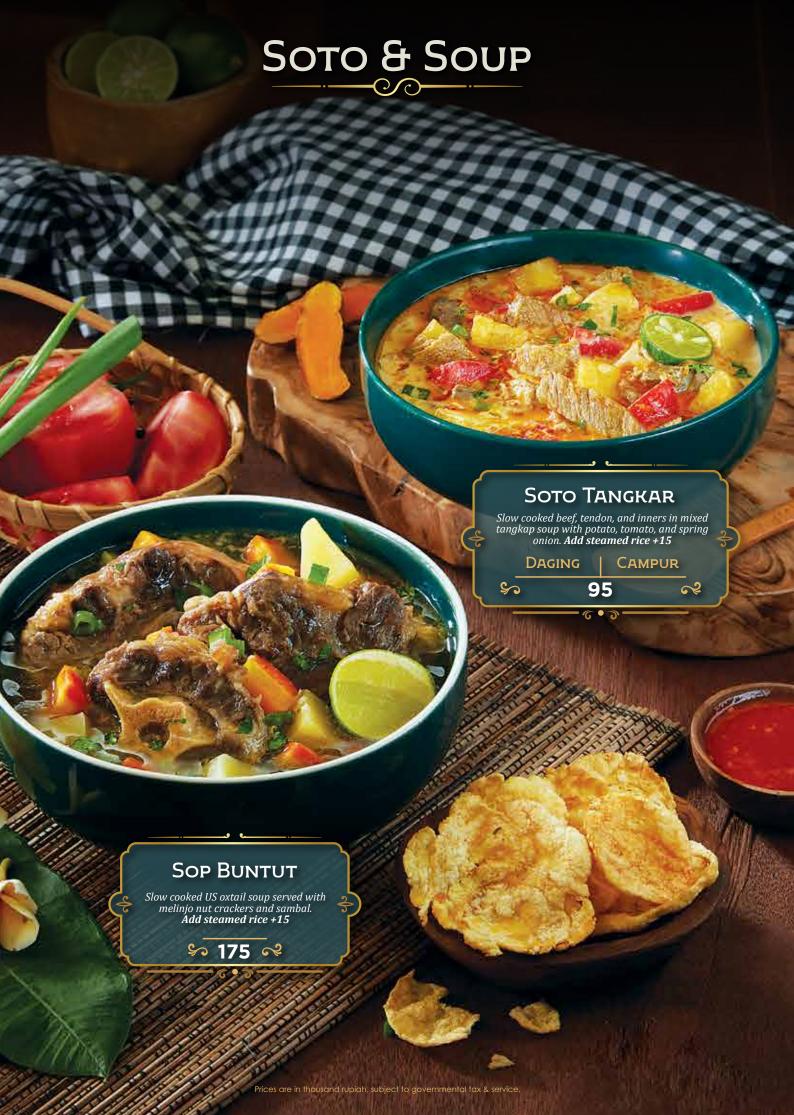

## DEWATA

by Monsieur Spoon

INDONESIAN FINE FOODS

































































## DESSERTS



# DESSERTS Es Teler Avocado, coconut, jackfruit, palm sugar, chia seeds. \$ 45 ≈ GELATO ONE SCOOP Coconut • Raspberry • Coconut Lime \$ 27 ≈ Es Campur Avocado, coconut, jackfruit, black grass jelly, rainbow jelly, and fermented cassava. \$ 45 R Prices are in thousand rupiah, subject to governmental tax & servi

# DRINKS Traditional

| Es Melon Serut Selasih Pisang Ambon Syrup, Home Made Melon Syrup, Lime Juice, Grated Honey Dew, Basil Seeds. | 37 |
|--------------------------------------------------------------------------------------------------------------|----|
| Es TIMUN SERUT SELASIH Lime Juice, Home Made Melon Syrup, Grated Cucumber, Basil Seeds                       | 37 |
| Es CINCAU HIJAU<br>Arenga Sugar, Crème De Coco, Green Grass Je