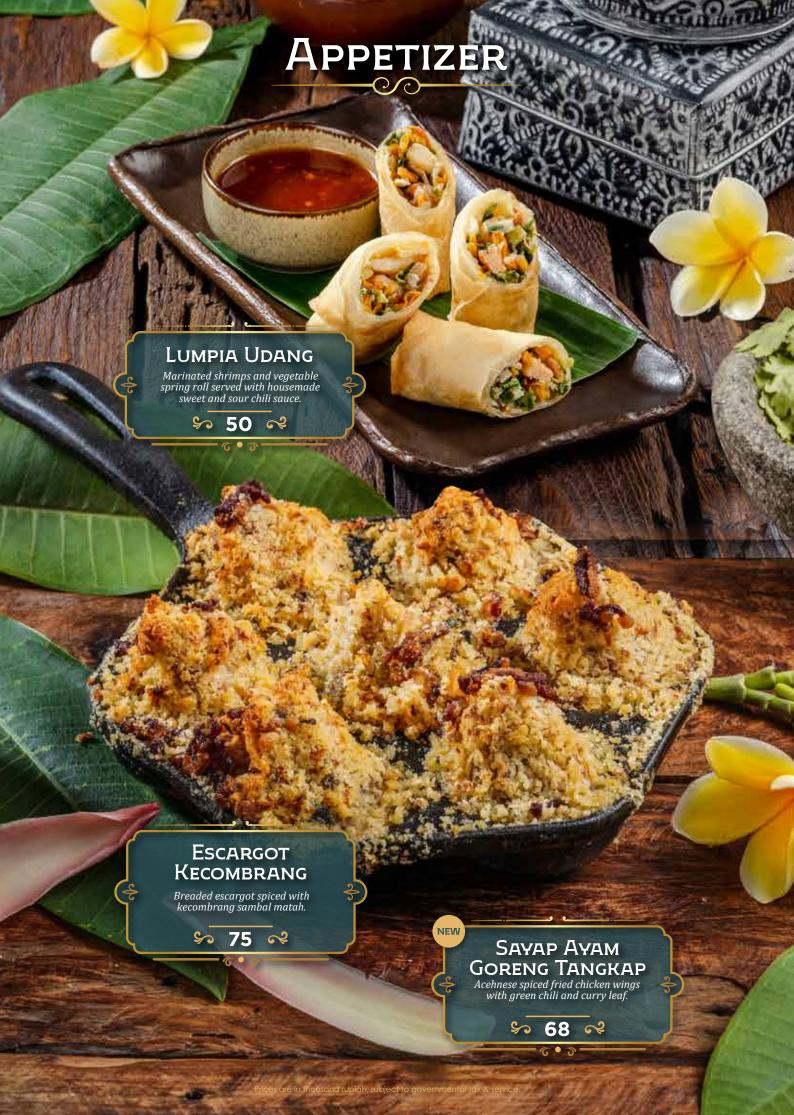

## DEWATA

by Monsieur Spoon

INDONESIAN FINE FOODS

































































## DESSERTS



# DESSERTS Es Teler Avocado, coconut, jackfruit, palm sugar, chia seeds. \$ 45 ≈ GELATO ONE SCOOP Coconut • Raspberry • Coconut Lime \$ 27 ≈ Es Campur Avocado, coconut, jackfruit, black grass jelly, rainbow jelly, and fermented cassava. \$ 45 R Prices are in thousand rupiah, subject to governmental tax & servi

# DRINKS Traditional

| Es Melon Serut Selasih Pisang Ambon Syrup, Home Made Melon Syrup, Lime Juice, Grated Honey Dew, Basil Seeds. | 37 |
|--------------------------------------------------------------------------------------------------------------|----|
| Es TIMUN SERUT SELASIH Lime Juice, Home Made Melon Syrup, Grated Cucumber, Basil Seeds                       | 37 |
| Es CINCAU HIJAU<br>Arenga Sugar, Crème