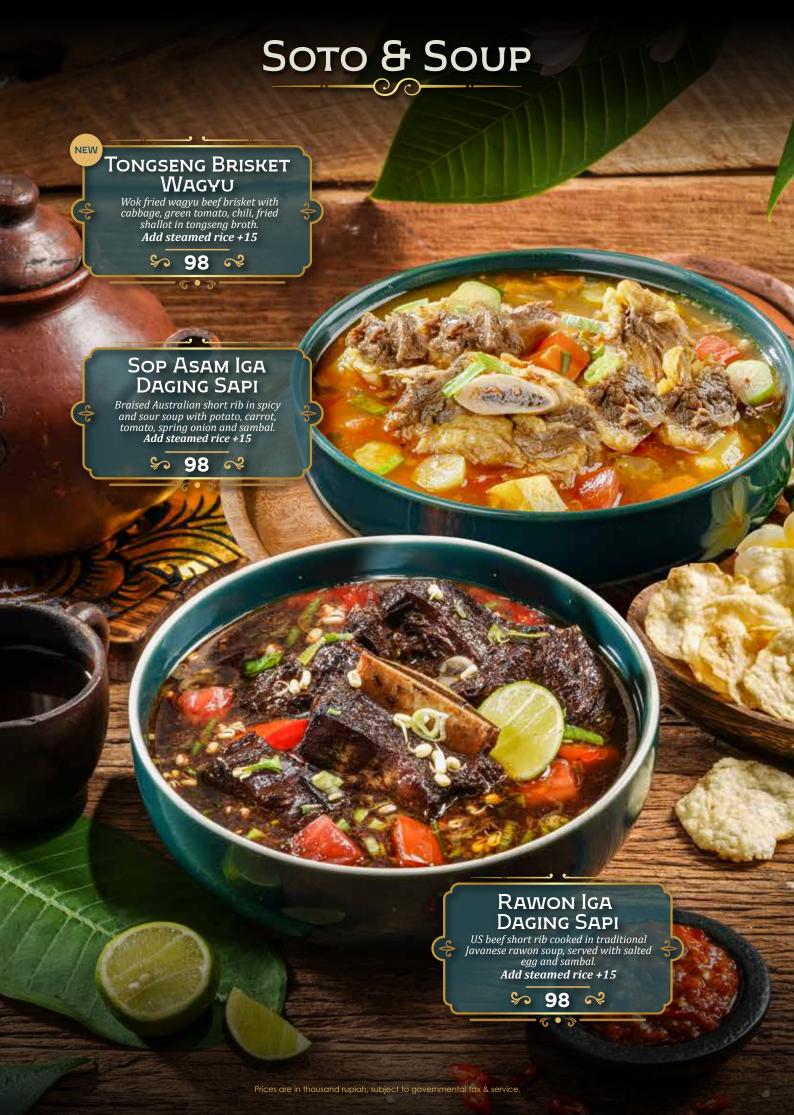

## DEWATA

by Monsieur Spoon

INDONESIAN FINE FOODS

































































## DESSERTS



# DESSERTS Es Teler Avocado, coconut, jackfruit, palm sugar, chia seeds. \$ 45 ≈ GELATO ONE SCOOP Coconut • Raspberry • Coconut Lime \$ 27 ≈ Es Campur Avocado, coconut, jackfruit, black grass jelly, rainbow jelly, and fermented cassava. \$ 45 R Prices are in thousand rupiah, subject to governmental tax & servi

# DRINKS Traditional

| Es Melon Serut Selasih Pisang Ambon Syrup, Home Made Melon Syrup, Lime Juice, Grated Honey Dew, Basil Seeds. | 37 |
|--------------------------------------------------------------------------------------------------------------|----|
| Es TIMUN SERUT SELASIH Lime Juice, Home Made Melon Syrup, Grated Cucumber, Basil Seeds                       | 37 |
| Es CINCAU HIJAU<br>Arenga Sugar, Crème De Coco, Green Grass Jelly