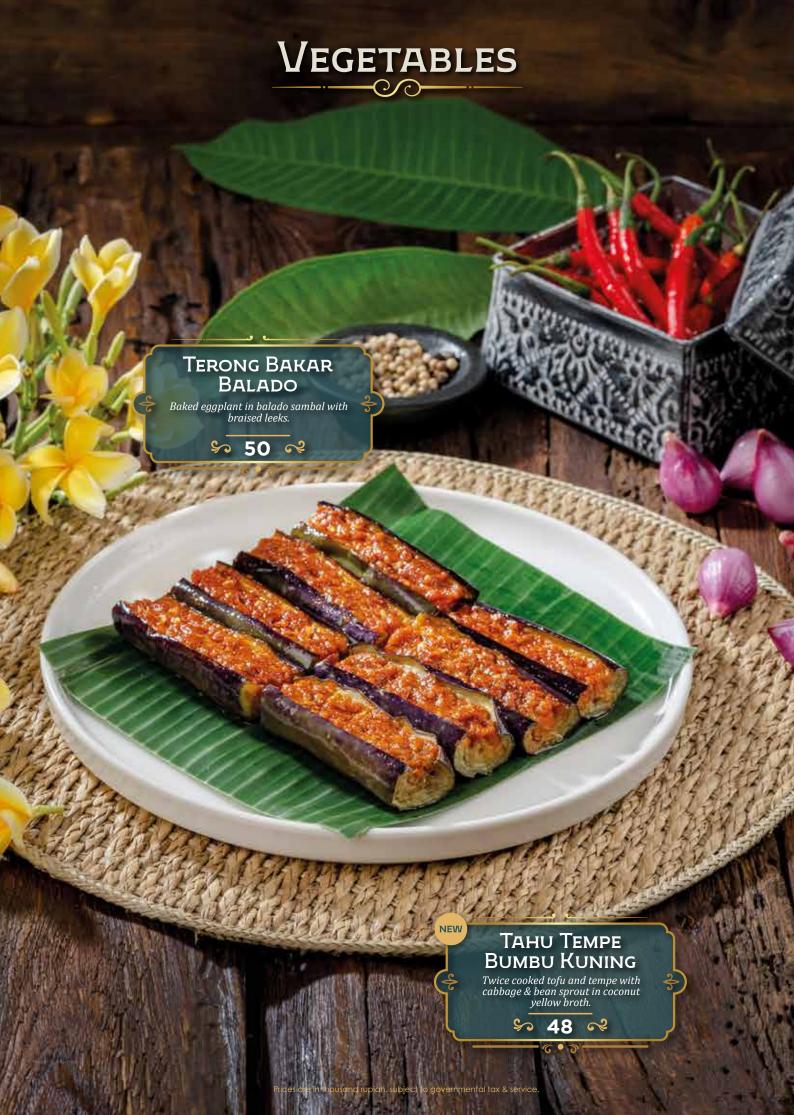

## DEWATA

by Monsieur Spoon

INDONESIAN FINE FOODS

































































## DESSERTS



# DESSERTS Es Teler Avocado, coconut, jackfruit, palm sugar, chia seeds. \$ 45 ≈ GELATO ONE SCOOP Coconut • Raspberry • Coconut Lime \$ 27 ≈ Es Campur Avocado, coconut, jackfruit, black grass jelly, rainbow jelly, and fermented cassava. \$ 45 R Prices are in thousand rupiah, subject to governmental tax & servi

# DRINKS Traditional

| Es Melon Serut Selasih Pisang Ambon Syrup, Home Made Melon Syrup, Lime Juice, Grated Honey Dew, Basil Seeds. | 37 |
|--------------------------------------------------------------------------------------------------------------|----|
| Es TIMUN SERUT SELASIH Lime Juice, Home Made Melon Syrup, Grated Cucumber, Basil Seeds                       | 37 |
| Es CINCAU HIJAU<br>Arenga Sugar, Crème De Coco, Green Grass Jelly