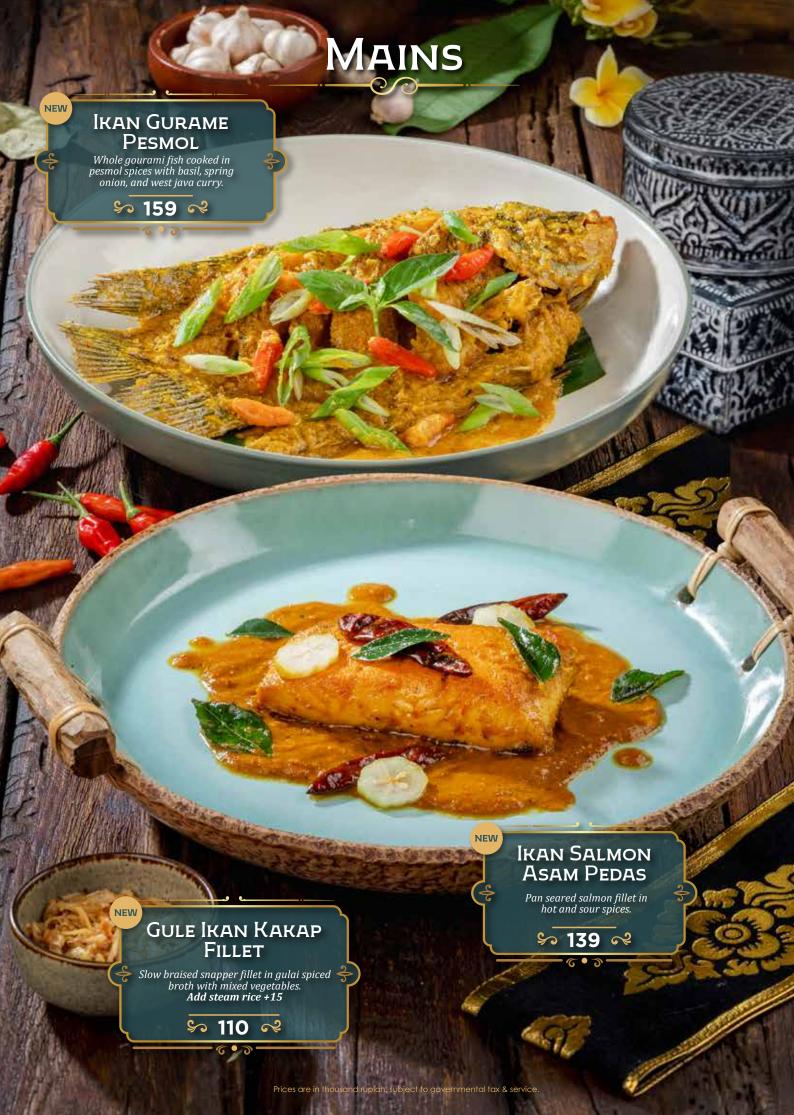

## DEWATA

by Monsieur Spoon

INDONESIAN FINE FOODS

































































## DESSERTS



# DESSERTS Es Teler Avocado, coconut, jackfruit, palm sugar, chia seeds. \$ 45 ≈ GELATO ONE SCOOP Coconut • Raspberry • Coconut Lime \$ 27 ≈ Es Campur Avocado, coconut, jackfruit, black grass jelly, rainbow jelly, and fermented cassava. \$ 45 R Prices are in thousand rupiah, subject to governmental tax & servi

# DRINKS Traditional

| Es Melon Serut Selasih Pisang Ambon Syrup, Home Made Melon Syrup, Lime Juice, Grated Honey Dew, Basil Seeds. | 37 |
|--------------------------------------------------------------------------------------------------------------|----|
| Es TIMUN SERUT SELASIH Lime Juice, Home Made Melon Syrup, Grated Cucumber, Basil Seeds                       | 37 |
| Es CINCAU HIJAU<br>Arenga Sugar, Crème De Coco, Green Grass Jelly