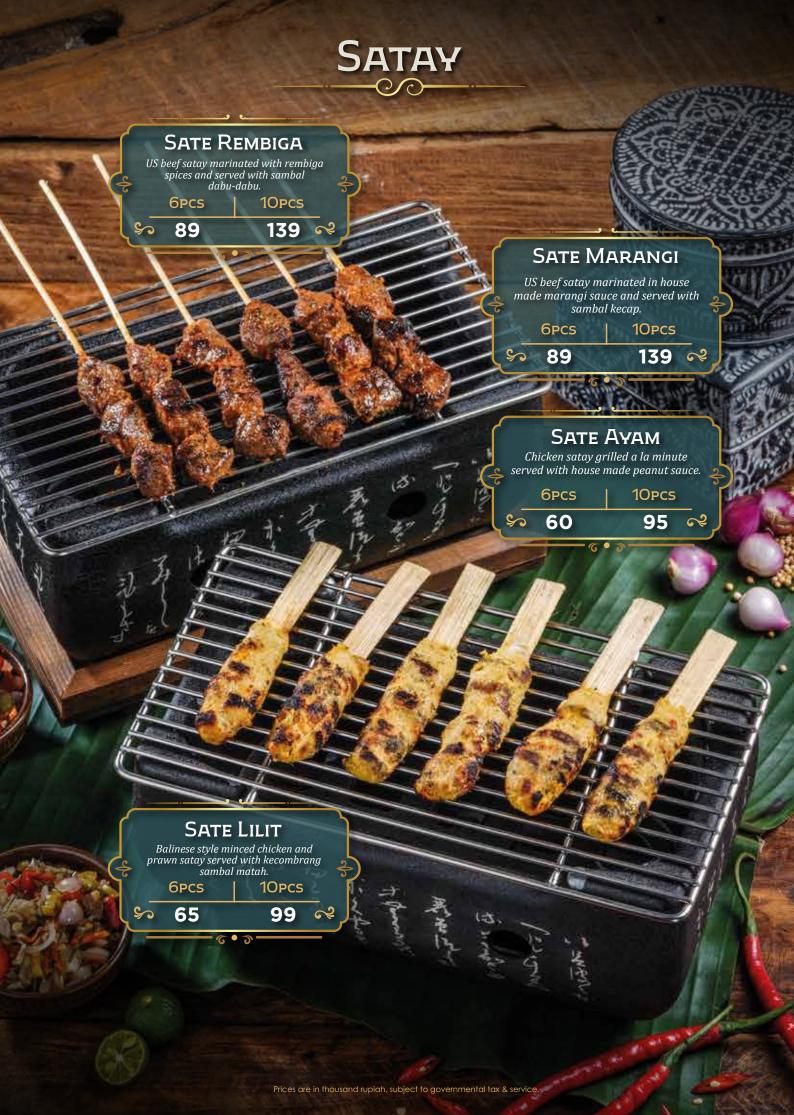

## DEWATA

by Monsieur Spoon

INDONESIAN FINE FOODS

































































## DESSERTS



# DESSERTS Es Teler Avocado, coconut, jackfruit, palm sugar, chia seeds. \$ 45 ≈ GELATO ONE SCOOP Coconut • Raspberry • Coconut Lime \$ 27 ≈ Es Campur Avocado, coconut, jackfruit, black grass jelly, rainbow jelly, and fermented cassava. \$ 45 R Prices are in thousand rupiah, subject to governmental tax & servi

# DRINKS Traditional

| Es Melon Serut Selasih Pisang Ambon Syrup, Home Made Melon Syrup, Lime Juice, Grated Honey Dew, Basil Seeds. | 37 |
|--------------------------------------------------------------------------------------------------------------|----|
| Es TIMUN SERUT SELASIH Lime Juice, Home Made Melon Syrup, Grated Cucumber, Basil Seeds                       | 37 |
| Es CINCAU HIJAU<br>Arenga Sugar, Crème De Coco, Gree