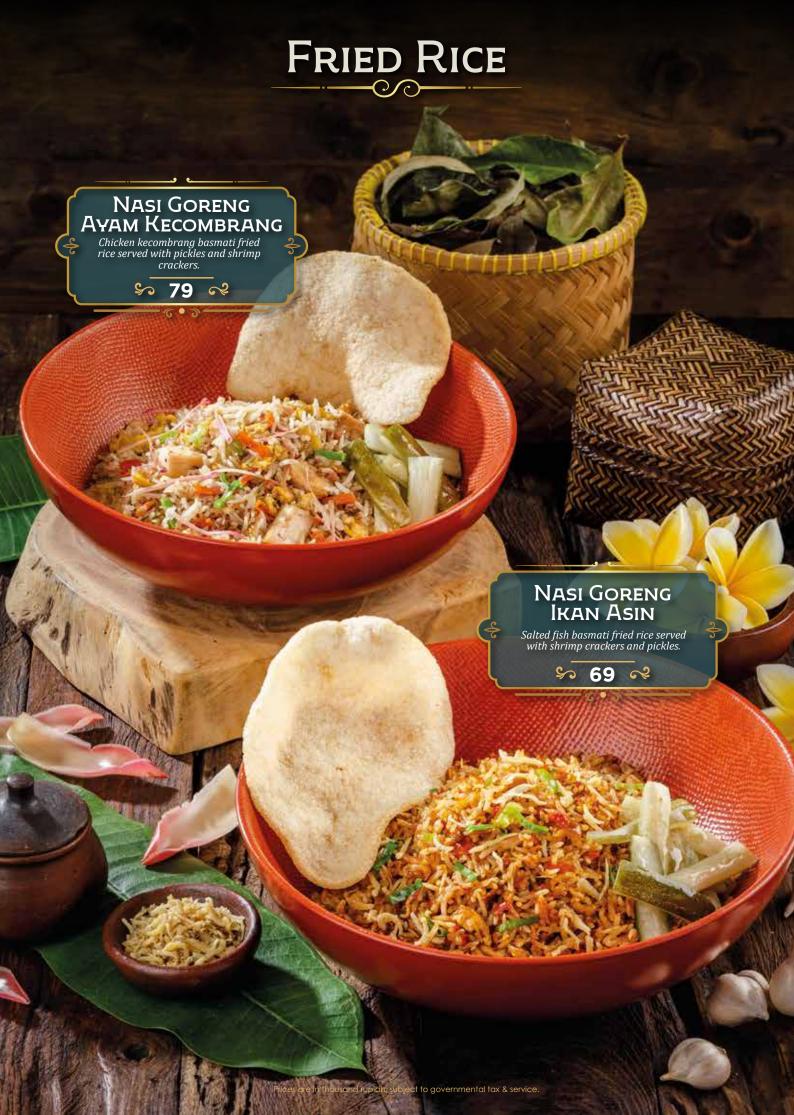

## DEWATA

by Monsieur Spoon

INDONESIAN FINE FOODS

































































## DESSERTS



# DESSERTS Es Teler Avocado, coconut, jackfruit, palm sugar, chia seeds. \$ 45 ≈ GELATO ONE SCOOP Coconut • Raspberry • Coconut Lime \$ 27 ≈ Es Campur Avocado, coconut, jackfruit, black grass jelly, rainbow jelly, and fermented cassava. \$ 45 R Prices are in thousand rupiah, subject to governmental tax & servi

# DRINKS Traditional

| Es Melon Serut Selasih Pisang Ambon Syrup, Home Made Melon Syrup, Lime Juice, Grated Honey Dew, Basil Seeds. | 37 |
|--------------------------------------------------------------------------------------------------------------|----|
| Es TIMUN SERUT SELASIH Lime Juice, Home Made Melon Syrup, Grated Cucumber, Basil Seeds                       | 37 |
| Es CINCAU HIJAU<br>Arenga Sugar, Crème De Coco,