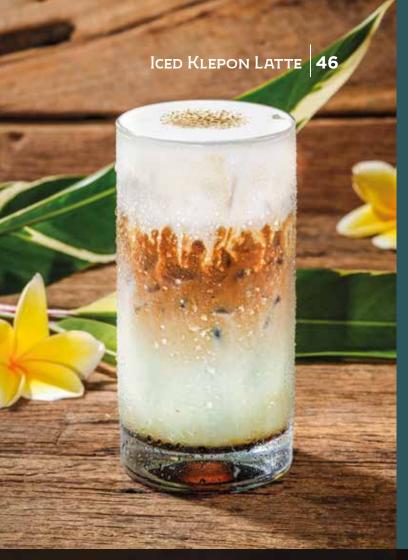

# DRINKS Signature Drinks

| ICED KLEPON LATTE Arenga Sugar, Pandan Syrup, Milk, Espresso, Crème De Coco | 46 |
|-----------------------------------------------------------------------------|----|
| ICED LIME BUTTERFLY PEA Lime, Butterfly Pea                                 | 36 |
| ICED HONEY LEMONADE JASMINE Honey, Lemon Slice, Jasmine Tea                 | 41 |
| HOT GINGER LATTE  Home made Ginger Syrup, Milk, Espresso                    | 41 |
| ICED GINGER LATTE Home made Ginger Syrup, Milk, Espresso                    | 45 |
| ICED STRAVVBERRY COFFEE Strawberry Fruit, Strawberry Jam, Espresso          | 43 |
| AVOCADO COFFEE  Avocado - Ice Cream Chocolate - Espresso                    | 54 |
| DRAGON GO NUTS                                                              | 48 |