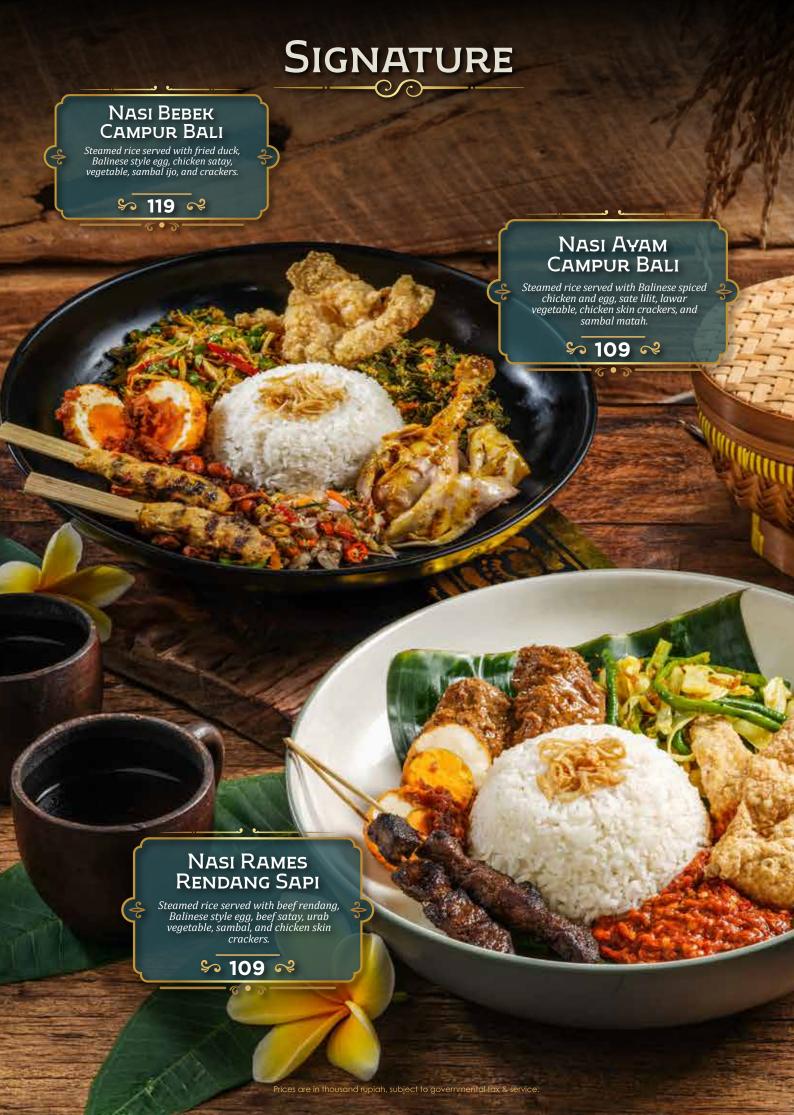

## DEWATA

by Monsieur Spoon

INDONESIAN FINE FOODS

































































## DESSERTS



# DESSERTS Es Teler Avocado, coconut, jackfruit, palm sugar, chia seeds. \$ 45 ≈ GELATO ONE SCOOP Coconut • Raspberry • Coconut Lime \$ 27 ≈ Es Campur Avocado, coconut, jackfruit, black grass jelly, rainbow jelly, and fermented cassava. \$ 45 R Prices are in thousand rupiah, subject to governmental tax & servi

# DRINKS Traditional

| Es Melon Serut Selasih Pisang Ambon Syrup, Home Made Melon Syrup, Lime Juice, Grated Honey Dew, Basil Seeds. | 37 |
|--------------------------------------------------------------------------------------------------------------|----|
| Es TIMUN SERUT SELASIH Lime Juice, Home Made Melon Syrup, Grated Cucumber, Basil Seeds                       | 37 |
| Es CINCAU HIJAU<br>Arenga Sugar, Crème De Co