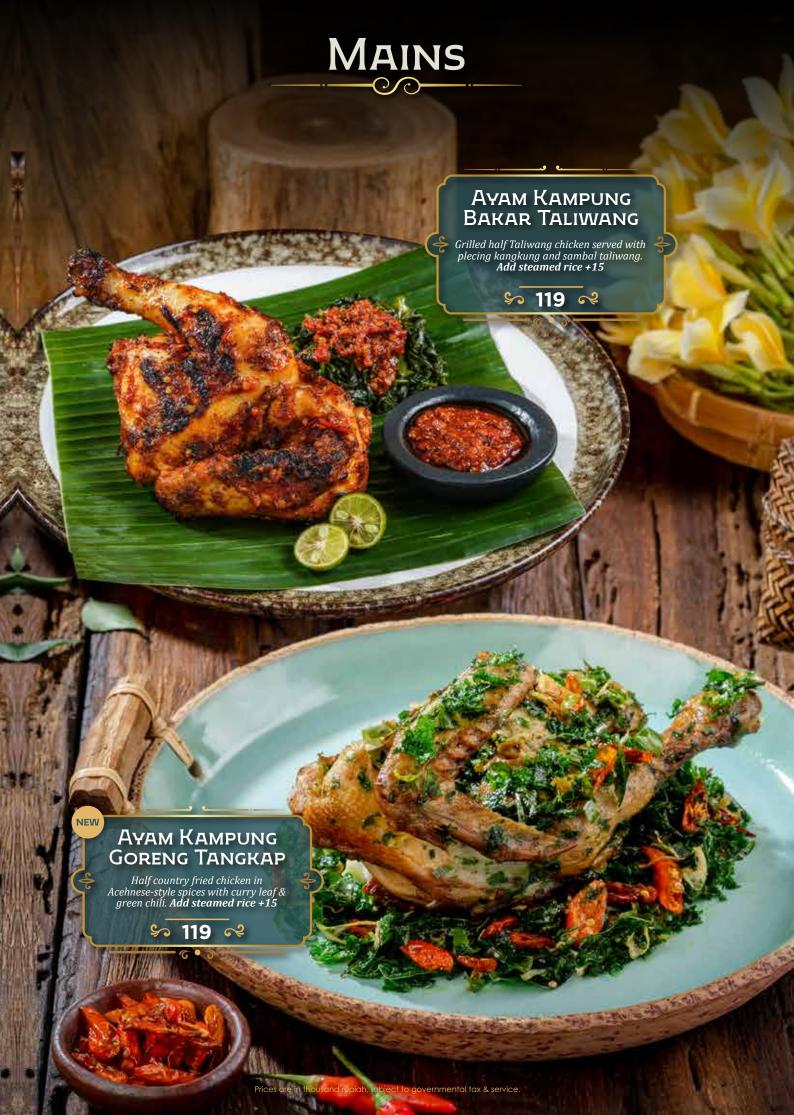

## DEWATA

by Monsieur Spoon

INDONESIAN FINE FOODS

































































## DESSERTS



# DESSERTS Es Teler Avocado, coconut, jackfruit, palm sugar, chia seeds. \$ 45 ≈ GELATO ONE SCOOP Coconut • Raspberry • Coconut Lime \$ 27 ≈ Es Campur Avocado, coconut, jackfruit, black grass jelly, rainbow jelly, and fermented cassava. \$ 45 R Prices are in thousand rupiah, subject to governmental tax & servi

# DRINKS Traditional

| Es Melon Serut Selasih Pisang Ambon Syrup, Home Made Melon Syrup, Lime Juice, Grated Honey Dew, Basil Seeds. | 37 |
|--------------------------------------------------------------------------------------------------------------|----|
| Es TIMUN SERUT SELASIH Lime Juice, Home Made Melon Syrup, Grated Cucumber, Basil Seeds                       | 37 |
| Es CINCAU HIJAU<br>Arenga Sugar, Crème De Coco, Green Grass Jelly