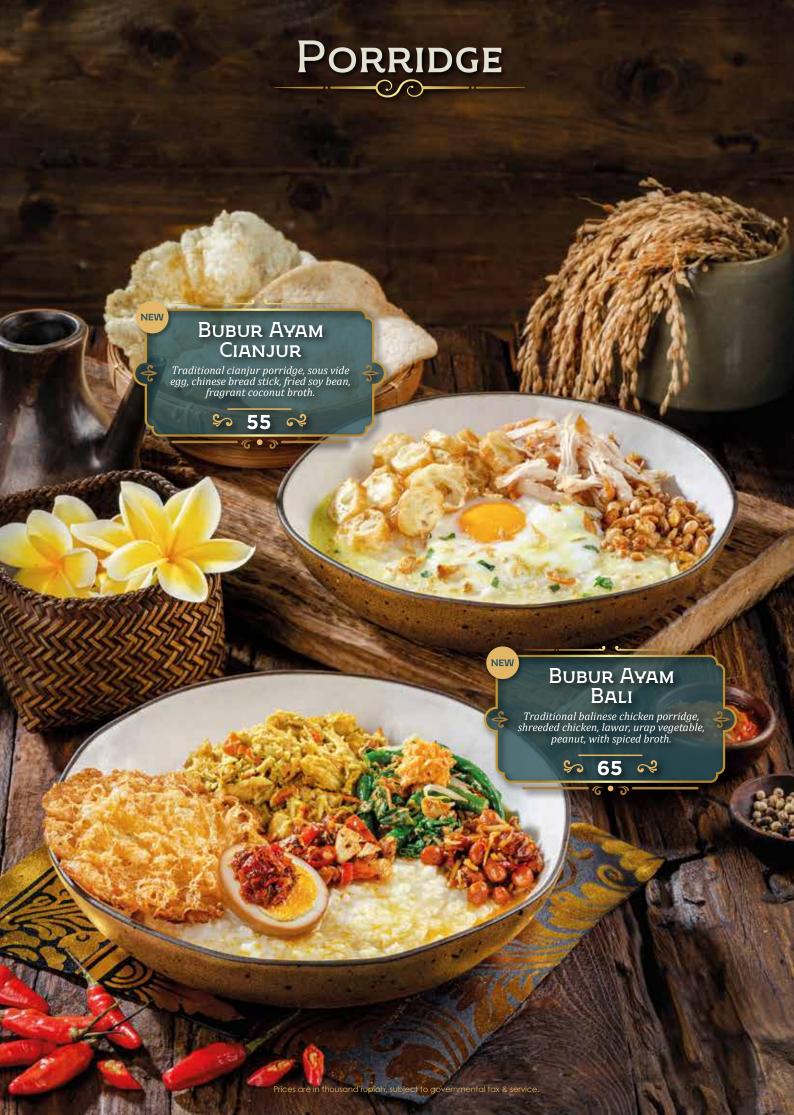

## DEWATA

by Monsieur Spoon

INDONESIAN FINE FOODS

































































## DESSERTS



# DESSERTS Es Teler Avocado, coconut, jackfruit, palm sugar, chia seeds. \$ 45 ≈ GELATO ONE SCOOP Coconut • Raspberry • Coconut Lime \$ 27 ≈ Es Campur Avocado, coconut, jackfruit, black grass jelly, rainbow jelly, and fermented cassava. \$ 45 R Prices are in thousand rupiah, subject to governmental tax & servi

# DRINKS Traditional

| Es Melon Serut Selasih Pisang Ambon Syrup, Home Made Melon Syrup, Lime Juice, Grated Honey Dew, Basil Seeds. | 37 |
|--------------------------------------------------------------------------------------------------------------|----|
| Es TIMUN SERUT SELASIH Lime Juice, Home Made Melon Syrup, Grated Cucumber, Basil Seeds                       | 37 |
| Es CINCAU HIJAU<br>Arenga Sugar,