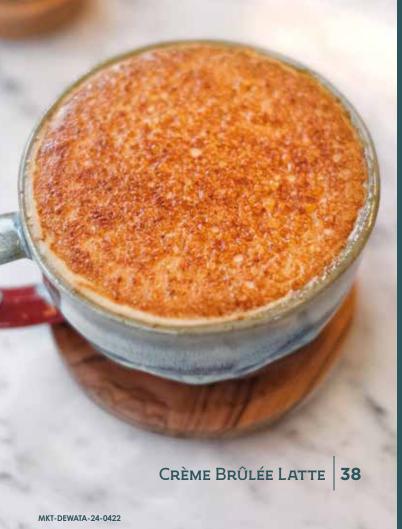

# DRINKS Latte

|                    | нот | COLD |
|--------------------|-----|------|
| CAFE LATTE         | 35  | 38   |
| Vanilla Latte      | 38  | 42   |
| CARAMEL LATTE      | 38  | 42   |
| HAZELNUT LATTE     | 38  | 42   |
| CRÈME BRÛLÉE LATTE | 38  | 42   |
| OAT LATTE          | 40  | 43   |
| MAGIC LATTE        | 38  |      |