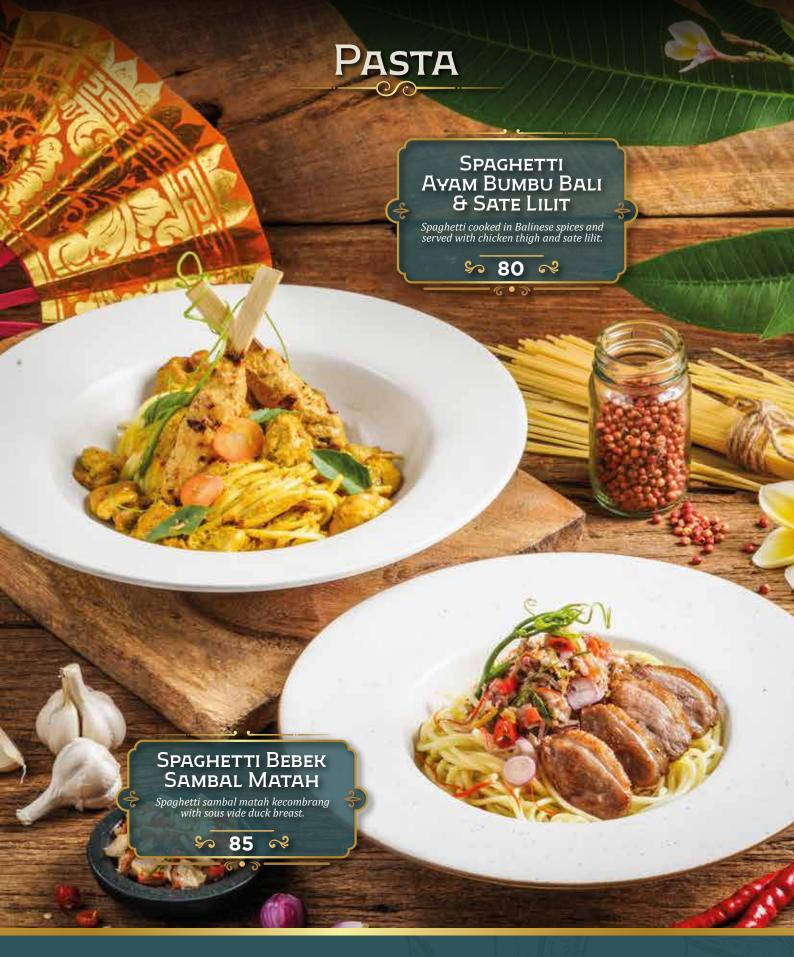

### SPAGHETTI RENDANG SAPI

Spaghetti cooked in creamy coconut with slow cooked beef rendang.

75

## Spaghetti Brisket Sapi Sambal Ijo

Spaghetti with spicy sambal ijo and house smoked beef brisket.