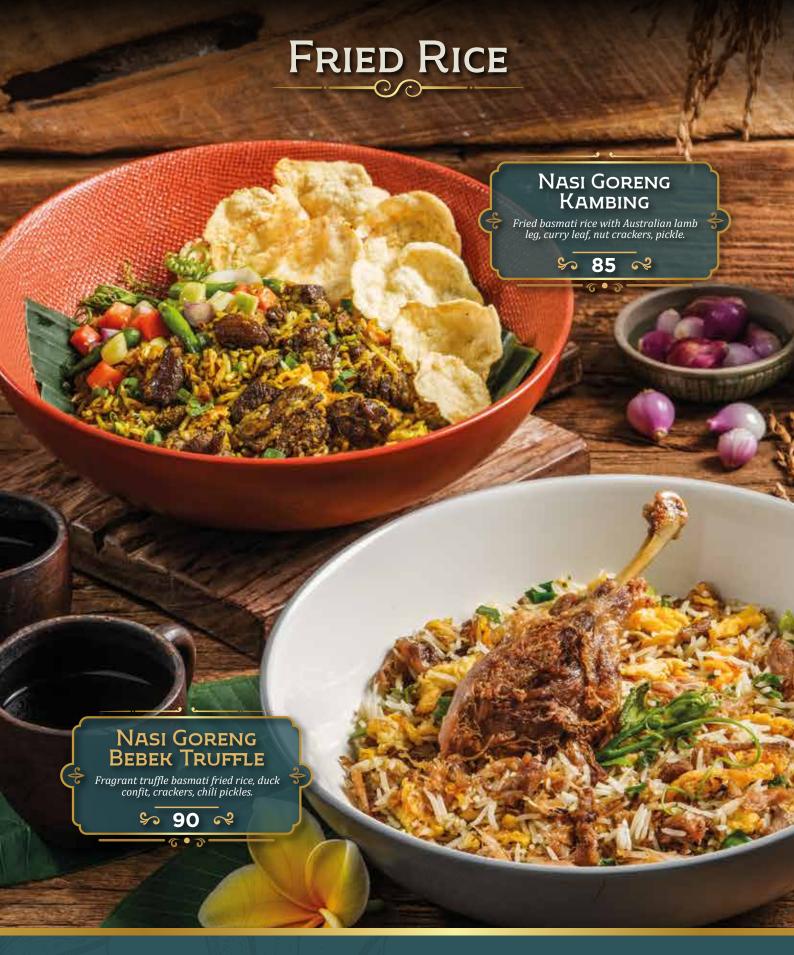

# DEWATA

by Monsieur Spoon



INDONESIAN FINE FOODS





# IKAN GORENG ASAM MANIS

Sweet and sour fried fish, pineapple, onion, lime leaf, coriander, limo.

75

# Sapi Wagyu Goreng

Deep-fried chunky crispy wagyu beef, plum chili sauce, asian herb.

75

### **LUMPIA UDANG**

Marinated shrimps and vegetables wrapped in springroll with chili sambal.

# APPETIZER





### PARU SAPI GORENG

Crispy beef lung twiced cooked served with sambal ijo.

45

# KERUPUK KULIT AYAM

Crispy fried chicken skin.











### Nasi Goreng AYAM KECOMBRANG

Chicken fried basmati rice with kecombrang, fried shallot, cracker.

**75** 

# Nasi Goreng Babat Gongso

Babat gongso fried basmati rice with gongso spiced, fried egg, cracker, pickles.

80

# Nasi Goreng Ikan Asin

Fried basmati rice salty fish with spiced mixed, pickles, cracker.



### SPAGHETTI RENDANG SAPI

Spaghetti cooked in creamy coconut with slow cooked beef rendang.

75

## Spaghetti Brisket Sapi Sambal Ijo

Spaghetti with spicy sambal ijo and house smoked beef brisket.



# SATE MARANGI

Black angus beef satay marinated with marangi spices, sambal kecap.

6PCS | 10PCS | **135** 

# SATE AYAM

Chicken chunky on skewer grilled ala minute, house peanut sauce.

6PCS | 10PCS | **95** 

# SATE AYAM KELAPA

Chicken marinated with secret Dewata spice