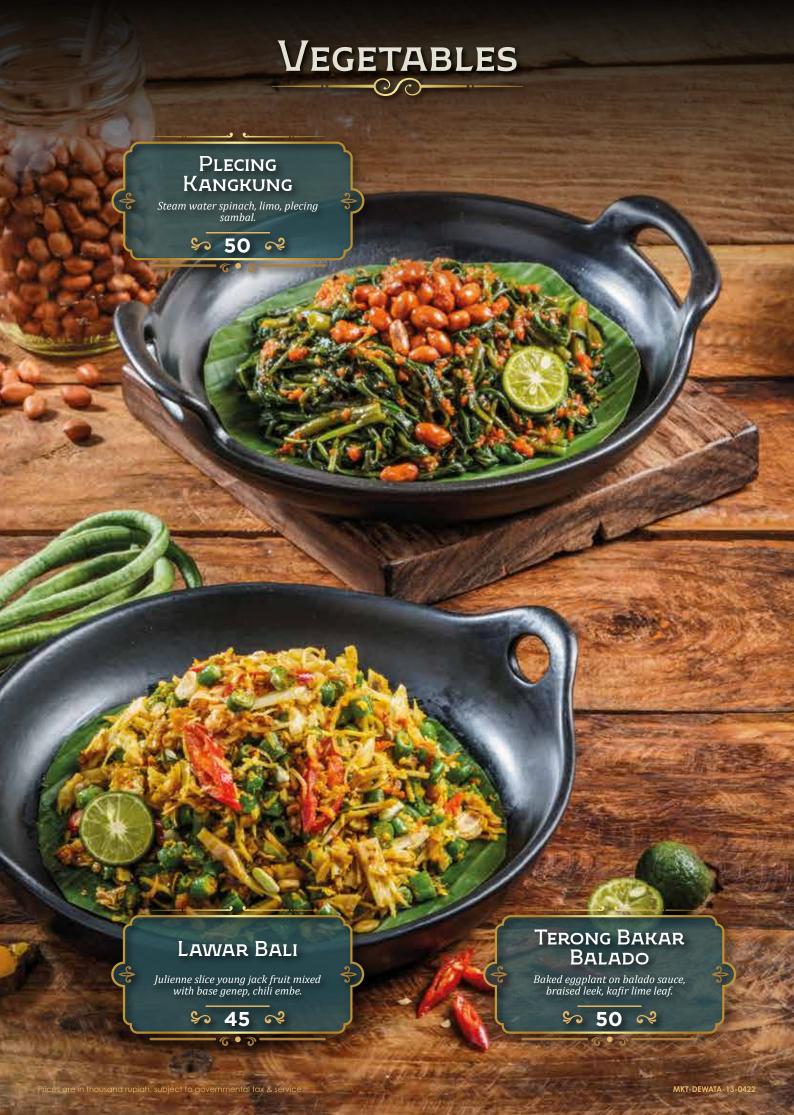

cracker.



### SPAGHETTI RENDANG SAPI

Spaghetti cooked in creamy coconut with slow cooked beef rendang.

75

## Spaghetti Brisket Sapi Sambal Ijo

Spaghetti with spicy sambal ijo and house smoked beef brisket.



# SATE MARANGI

Black angus beef satay marinated with marangi spices, sambal kecap.

6PCS | 10PCS | **135** 

# SATE AYAM

Chicken chunky on skewer grilled ala minute, house peanut sauce.

6PCS | 10PCS | **95** 

# SATE AYAM KELAPA

Chicken marinated with secret Dewata spices and Balinese salt.

6PCS | 10PCS | 100





## SOP IGA ASAM

Braised Australian short rib soup served with cube potato, carrot, spring onion, sambal.

Add steamed rice +15

90

### **Soto Ауам**

Slow cooked chicken soup in Eastern Javanese style, sliced country chicken, sambal, koya. Add steamed rice +15





## IKAN SALMON TINORANGSAK

A manadonese tinorangsak style fish dish with salmon fillet.

135

## Ikan Kakap Tinorangsak

A manadonese tinorangsak style fish dish with snapper fillet.



# RENDANG DAGING SAPI

Slow cooked australian beef in rendang spiced, with potato & sambal ijo. Add steamed rice +15

95

### TUNJANG ASAM PADE

Wok fried tunjang beef with asam pade mixed spice. Add steamed rice +15

95

# Ayam Kampung Goreng Kalasan

Crispy half fried chicken deep in kalasan spiced mixed in coconut water, sambal penyet. **Add steamed rice +15** 

# MAINS







## Gulai Ikan Kakap

Slow stew snapper fillet cooked in aromatic spice broth with sour belimbing. Add steamed rice +15

110

### **GULAI IKAN SALMON**

Slow stew salmon fillet cooked in aromatic spice broth with sour belimbing