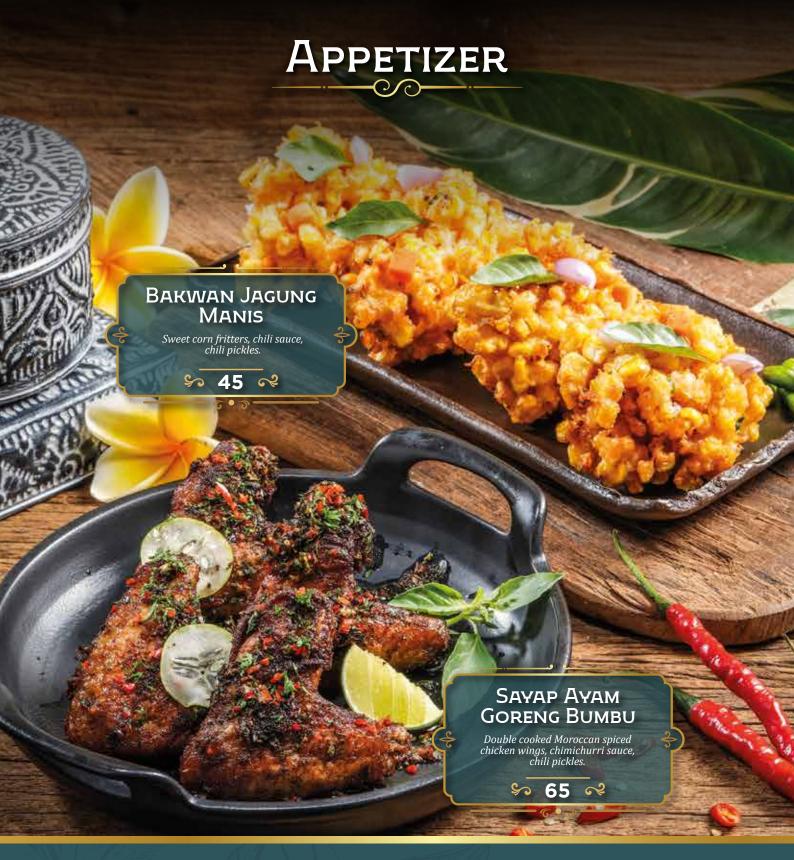

# DEWATA

by Monsieur Spoon



INDONESIAN FINE FOODS





# IKAN GORENG ASAM MANIS

Sweet and sour fried fish, pineapple, onion, lime leaf, coriander, limo.

75

# Sapi Wagyu Goreng

Deep-fried chunky crispy wagyu beef, plum chili sauce, asian herb.

75

### **LUMPIA UDANG**

Marinated shrimps and vegetables wrapped in springroll with chili sambal.

# APPETIZER





### PARU SAPI GORENG

Crispy beef lung twiced cooked served with sambal ijo.

45

# KERUPUK KULIT AYAM

Crispy fried chicken skin.











### Nasi Goreng AYAM KECOMBRANG

Chicken fried basmati rice with kecombrang, fried shallot, cracker.

**75** 

# Nasi Goreng Babat Gongso

Babat gongso fried basmati rice with gongso spiced, fried egg, cracker, pickles.

80

# Nasi Goreng Ikan Asin

Fried basmati rice salty fish with spiced mixed, pickles, cracker.



### SPAGHETTI RENDANG SAP