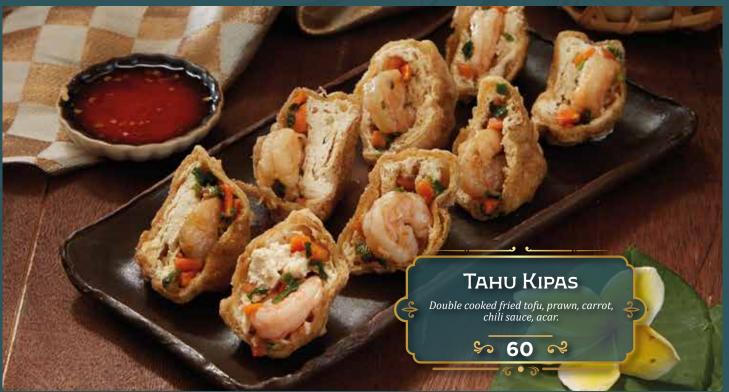

# DEWATA

by Monsieur Spoon



INDONESIAN FINE FOODS





# IKAN GORENG ASAM MANIS

Sweet and sour fried fish, pineapple, onion, lime leaf, coriander, limo.

75

# Sapi Wagyu Goreng

Deep-fried chunky crispy wagyu beef, plum chili sauce, asian herb.

75

### **LUMPIA UDANG**

Marinated shrimps and vegetables wrapped in springroll with chili sambal.

# APPETIZER





### PARU SAPI GORENG

Crispy beef lung twiced cooked served with sambal ijo.

45

# KERUPUK KULIT AYAM

Crispy fried chicken skin.











### Nasi Goreng AYAM KECOMBRANG

Chicken fried basmati rice with kecombrang, fried shallot, cracker.

**75** 

# Nasi Goreng Babat Gongso

Babat gongso fried basmati rice with gongso spiced, fried egg, cracker, pickles.

80

# Nasi Goreng Ikan Asin

Fried basmati rice salty fish with spiced mixed, pickles, cracker.



### SPAGHETTI RENDANG SAPI

Spaghetti cooked in creamy coconut with slow cooked beef rendang.

75

## Spaghetti Brisket Sapi Sambal Ijo

Spaghetti with spicy sambal ijo and house smoked beef brisket.



# SATE MARANGI

Black angus beef satay marinated with marangi spices, sambal kecap.

6PCS | 10PCS | **135** 

# SATE AYAM

Chicken ch