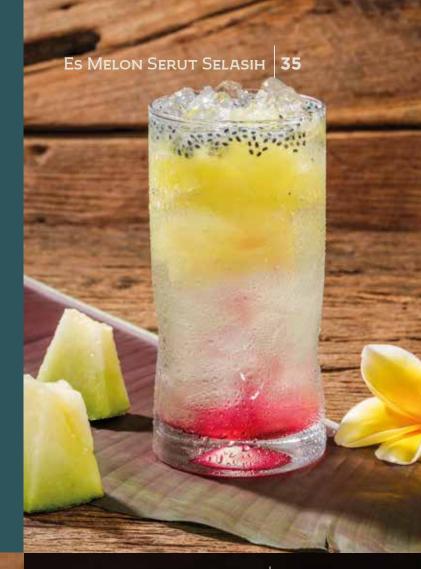

# DRINKS Traditional

| ES MELON SERUT SELASIH Pisang Ambon Syrup, Home Made Melon Syrup, Lime Juice, Grated HoneyDew, Basil Seeds                                           | 35 |
|------------------------------------------------------------------------------------------------------------------------------------------------------|----|
| ES TIMUN SERUT SELASIH Lime Juice, Home Made Melon Syrup, Grated Cucumber, Basil Seeds                                                               | 35 |
| Es CINCAU HIJAU<br>Arenga Sugar, Crème De Coco, Green Grass Jelly                                                                                    | 35 |
| Es Jeruk Kelapa Selasih Orange Juice, Grated Coconut, Basil Seeds                                                                                    | 40 |
| Es Kelapa Muda Coconut Water, Grated Coconut                                                                                                         | 35 |
| Es DEGAN GULA MERAH Arenga Sugar, Coconut Water, Grated Coconut                                                                                      | 35 |
| Es TAMARIND FIZZ Tamarind Juice                                                                                                                      | 35 |
| Es TAMARIND TURMERIC Tamarind Juice, Turmeric                                                                                                        | 35 |
| BEER PLETOK DEVVATA  Arenga Sugar, Cardamom, Star Anise, Nut Meg, Lemongrass, Lime Leaves, Pandan Leaves, Cinnamon Stick, Ginger, Clove, Sappan Wood | 35 |
| JAMU BUTTERFLY PEA ORANGE Orange Juice, Tamarind Juice, Tumeric, Curcuma, Butterfly Pea                                                              | 35 |
|                                                                                                                                                      |    |