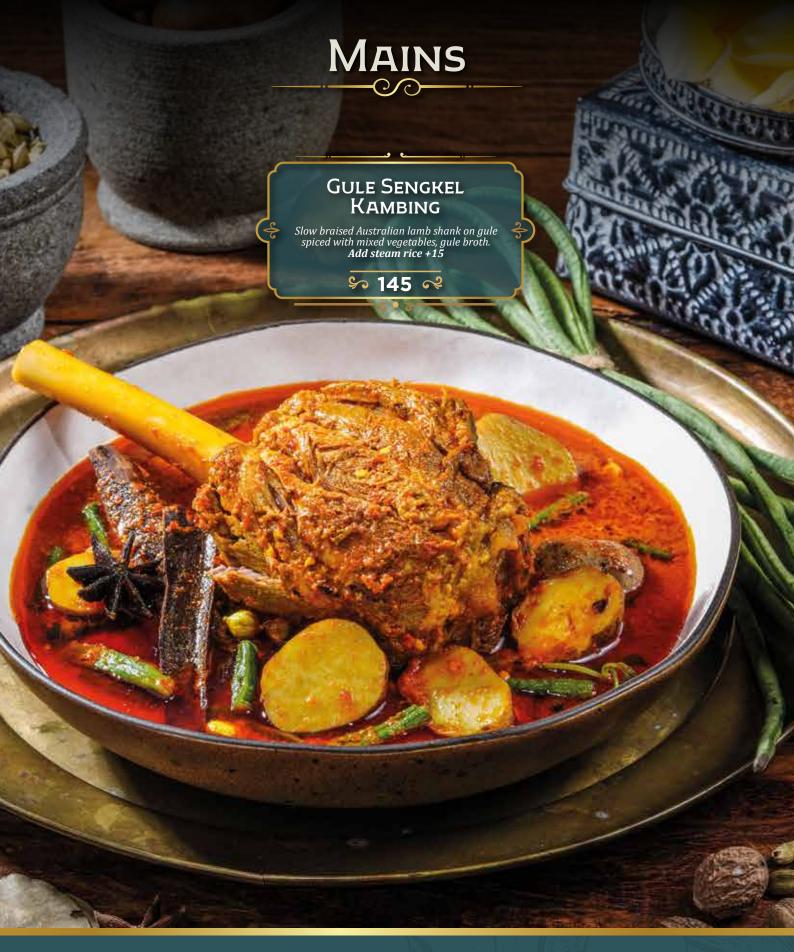

short rib soup served with cube potato, carrot, spring onion, sambal.

Add steamed rice +15

90

### **Soto Ауам**

Slow cooked chicken soup in Eastern Javanese style, sliced country chicken, sambal, koya. Add steamed rice +15





## IKAN SALMON TINORANGSAK

A manadonese tinorangsak style fish dish with salmon fillet.

135

## Ikan Kakap Tinorangsak

A manadonese tinorangsak style fish dish with snapper fillet.



# RENDANG DAGING SAPI

Slow cooked australian beef in rendang spiced, with potato & sambal ijo. Add steamed rice +15

95

### TUNJANG ASAM PADE

Wok fried tunjang beef with asam pade mixed spice. Add steamed rice +15

95

# Ayam Kampung Goreng Kalasan

Crispy half fried chicken deep in kalasan spiced mixed in coconut water, sambal penyet. **Add steamed rice +15** 

# MAINS







## Gulai Ikan Kakap

Slow stew snapper fillet cooked in aromatic spice broth with sour belimbing. Add steamed rice +15

110

### **GULAI IKAN SALMON**

Slow stew salmon fillet cooked in aromatic spice broth with sour belimbing. Add steamed rice +15



SAMBAL EMBE 22

SAMBAL MATAH 22

SAMBAL DABU-DABU 22

SAMBAL KECAP 22

Sambal Bajak 22

SAMBAL ROA 22

SAMBAL KECOMBRANG 22

SAMBAL PENYET 22

Nasi Putih Homecooked steam rice

SAMBAL IJO 22

# DESSERTS



# DESSERTS









Coconut • Raspberry • Coconut Lime

# DRINKS Traditional

| ES MELON SERUT SELASIH Pisang Ambon Syrup, Home Made Melon Syrup, Lime Juice, Grated HoneyDew, Basil Seeds                                           | 35 |
|-------------------------------------------------------------------------------------------------------