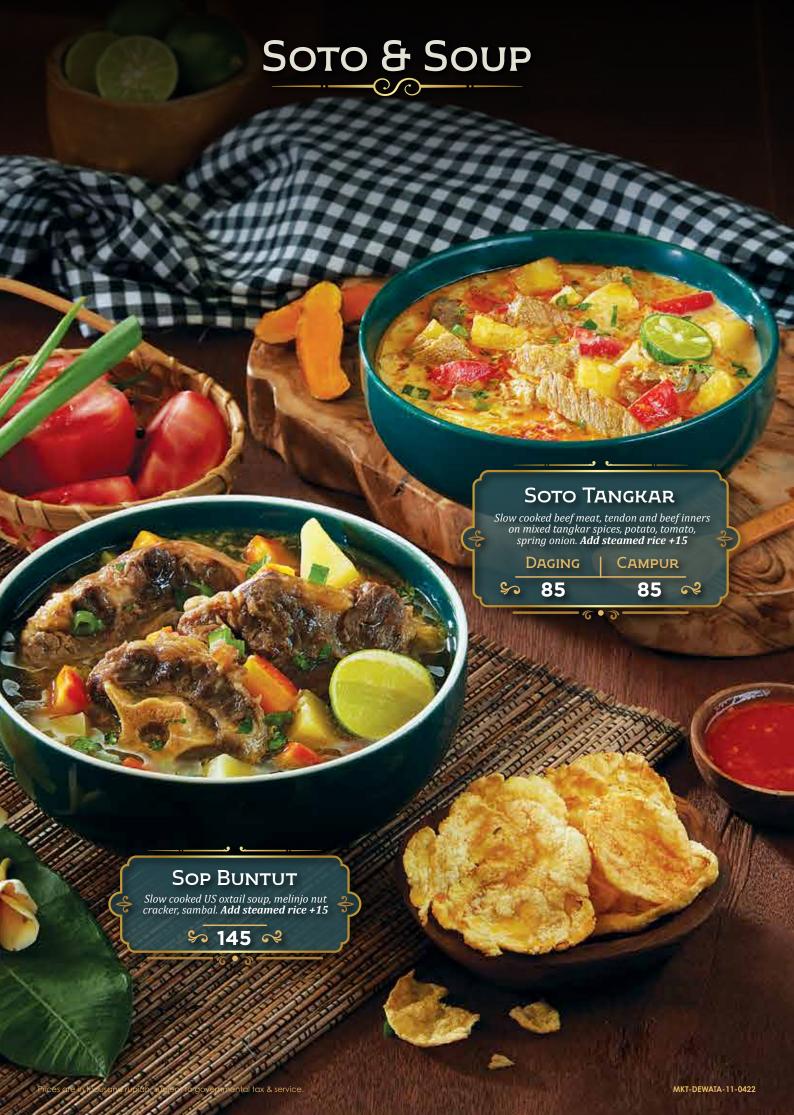

## SOP IGA ASAM

Braised Australian short rib soup served with cube potato, carrot, spring onion, sambal.

Add steamed rice +15

90

### **Soto Ауам**

Slow cooked chicken soup in Eastern Javanese style, sliced country chicken, sambal, koya. Add steamed rice +15