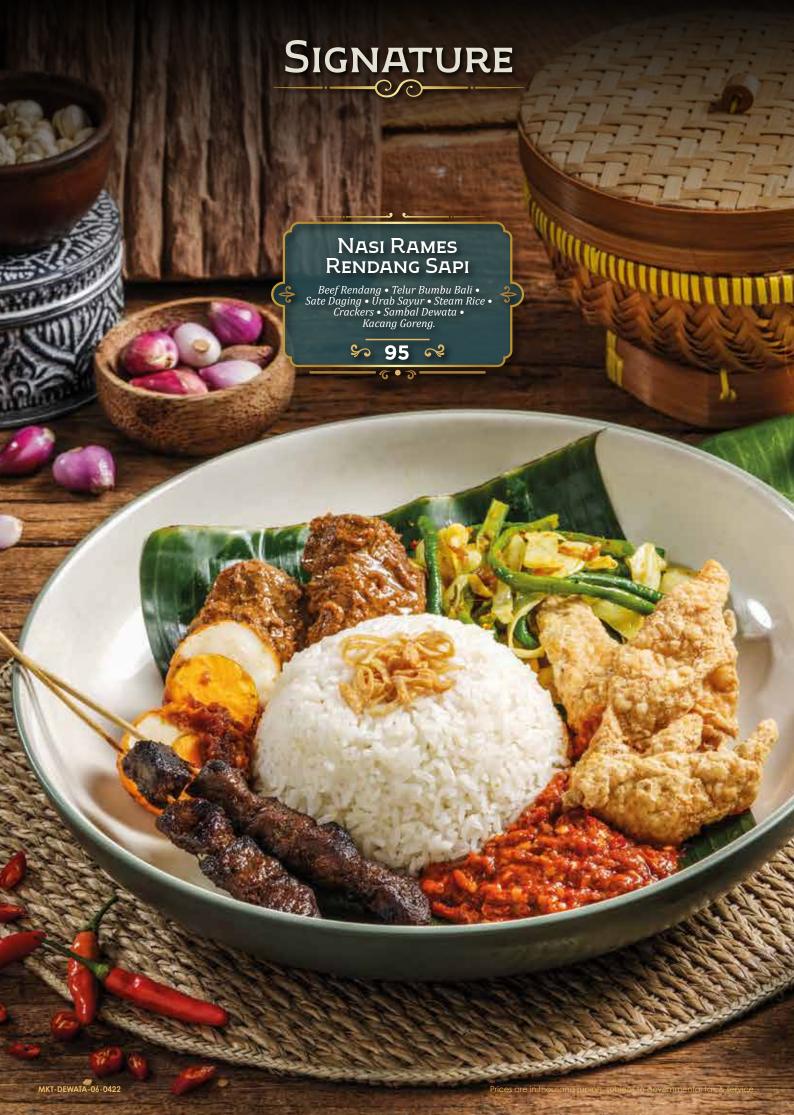

# DEWATA

by Monsieur Spoon



INDONESIAN FINE FOODS





# IKAN GORENG ASAM MANIS

Sweet and sour fried fish, pineapple, onion, lime leaf, coriander, limo.

75

# Sapi Wagyu Goreng

Deep-fried chunky crispy wagyu beef, plum chili sauce, asian herb.

75

### **LUMPIA UDANG**

Marinated shrimps and vegetables wrapped in springroll with chili sambal.

# APPETIZER





### PARU SAPI GORENG

Crispy beef lung twiced cooked served with sambal ijo.

45

# KERUPUK KULIT AYAM

Crispy fried chicken skin.











### Nasi Goreng AYAM KECOMBRANG

Chicken fried basmati rice with kecombrang, fried shallot, cracker.

**75** 

# Nasi Goreng Babat Gongso

Babat gongso fried basmati rice with gongso spiced, fried egg, cracker, pickles.

80

# Nasi Goreng Ikan Asin

Fried basmati rice salty fish with spiced mixed, pickles, cracker.



### SPAGHETTI RENDANG SAPI

Spaghetti cooked in creamy coconut with slow cooked beef rendang.

75

## Spaghetti Brisket Sapi Sambal Ijo

Spaghetti with spicy sambal ijo and house smoked beef brisket.



# SATE MARANGI

Black angus beef satay marinated with marangi spices, sambal kecap.

6PCS | 10PCS | **135** 

# SATE AYAM

Chicken chunky on skewer grilled ala minute, house peanut sauce.

6PCS | 10PCS | **95** 

# SATE AYAM KELAPA

Chicken marinated with secret Dewata s