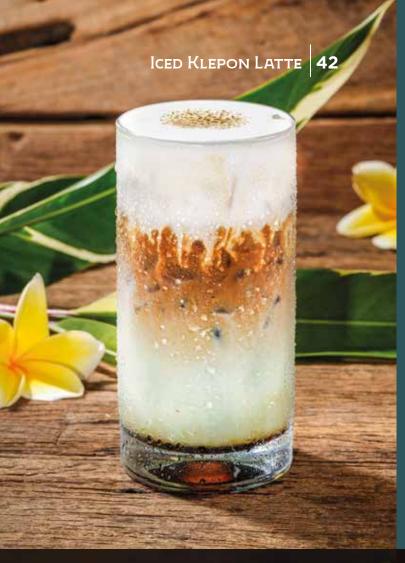

# DRINKS Signature Drinks

| ICED KLEPON LATTE Arenga Sugar, Pandan Syrup, Milk, Espresso, Crème De Coco | 42    |
|-----------------------------------------------------------------------------|-------|
| ICED LIME BUTTERFLY PEA Lime, Butterfly Pea                                 | 35    |
| ICED HONEY LEMONADE JASMIN Honey, Lemon Slice, Jasmine Tea                  | NE 38 |
| HOT GINGER LATTE Home made Ginger Syrup, Milk, Espresso                     | 38    |
| ICED GINGER LATTE  Home made Ginger Syrup, Milk, Espresso                   | 42    |
| ICED STRAWBERRY COFFEE Strawberry Fruit, Strawberry Jam, Espresso           | 40    |
| AVOCADO COFFEE  Avocado - Ice Cream Chocolate - Espresso                    | 48    |
| DRAGON GO NUTS Mango - Coconut Water - Dragon Fruit                         | 45    |
| Coco Jack                                                                   | 45    |