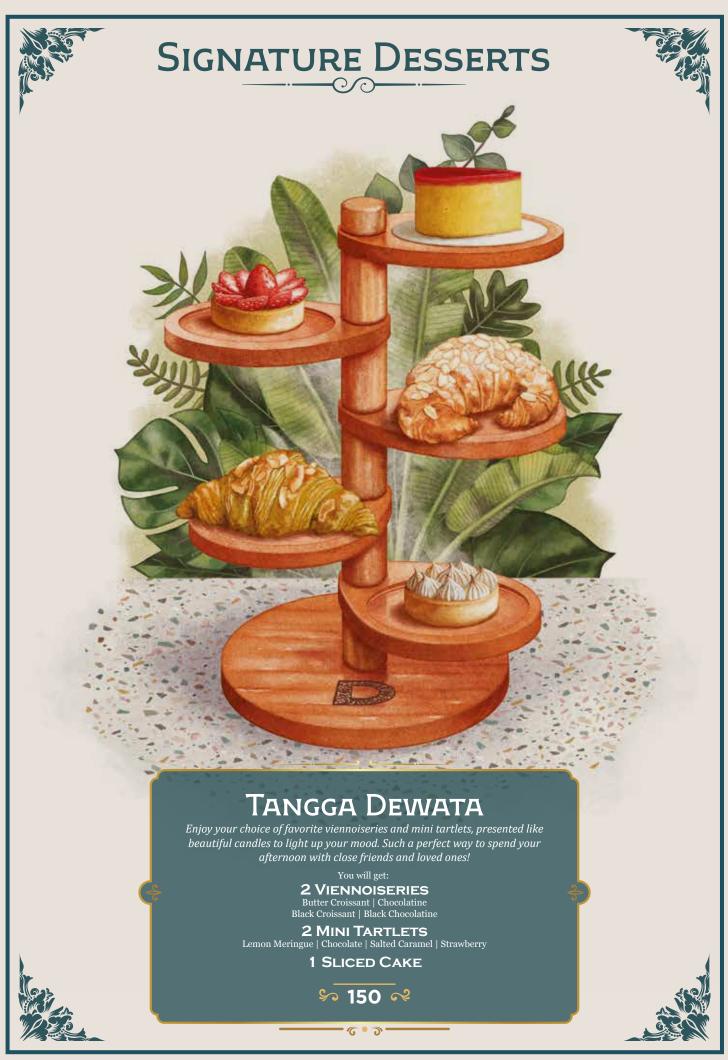

e with a dark Valhrona chocolate Mousse. Deliciously moreish!

#### MILLE-FEUILLE CHOCOLATE | VANILLA

38

The traditional 1000 layer, caramelised, crisp puff pastry oozing with a fresh vanilla cream. Beware of falling flakes... this delicate patisserie is notoriously crumbly.

### CINNAMON APPLE CRUMBLE (1)

38

Cinnamon-spiced apples baked with raspberries and a sweet brown sugar topped with a thick layer of finely textured crumb. Yum!

#### PURE ALMOND CAKE (1)

38

The little rectangular almond cake is also known as Financiers. A firm, crust surrounds a soft, moist, almond interior.

### VANILLA CAKE (FLAN PARISIEN)

38

Pure Vanilla Cake on layers of delicate puff pastry.

#### **OPERA**

45

A deliciously moist almond sponge thinly layered with chocolate ganache and coffee cream.







# DEWATA

by Monsieur Spoon



INDONESIAN FINE FOODS

# SARINAH