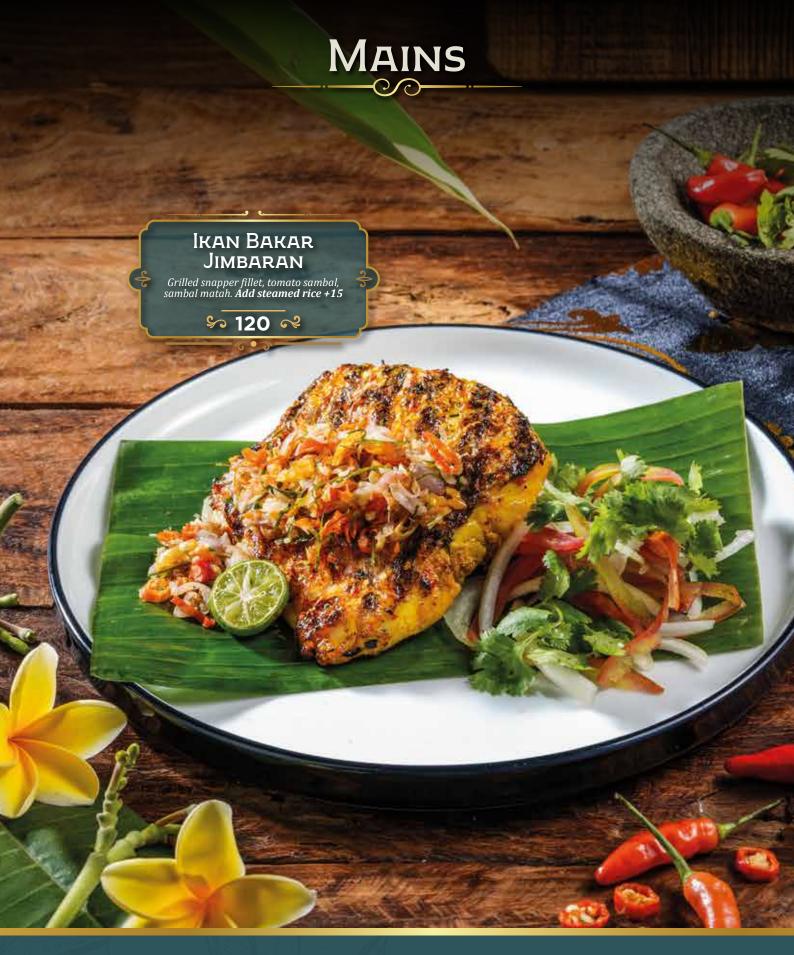

acker.



### SPAGHETTI RENDANG SAPI

Spaghetti cooked in creamy coconut with slow cooked beef rendang.

75

## Spaghetti Brisket Sapi Sambal Ijo

Spaghetti with spicy sambal ijo and house smoked beef brisket.



# SATE MARANGI

Black angus beef satay marinated with marangi spices, sambal kecap.

6PCS | 10PCS | **135** 

# SATE AYAM

Chicken chunky on skewer grilled ala minute, house peanut sauce.

6PCS | 10PCS | **95** 

# SATE AYAM KELAPA

Chicken marinated with secret Dewata spices and Balinese salt.

6PCS | 10PCS | 100





## SOP IGA ASAM

Braised Australian short rib soup served with cube potato, carrot, spring onion, sambal.

Add steamed rice +15

90

### **Soto Ауам**

Slow cooked chicken soup in Eastern Javanese style, sliced country chicken, sambal, koya. Add steamed rice +15





## IKAN SALMON TINORANGSAK

A manadonese tinorangsak style fish dish with salmon fillet.

135

## Ikan Kakap Tinorangsak

A manadonese tinorangsak style fish dish with snapper fillet.



# RENDANG DAGING SAPI

Slow cooked australian beef in rendang spiced, with potato & sambal ijo. Add steamed rice +15

95

### TUNJANG ASAM PADE

Wok fried tunjang beef with asam pade mixed spice. Add steamed rice +15

95

# Ayam Kampung Goreng Kalasan

Crispy half fried chicken deep in kalasan spiced mixed in coconut water, sambal penyet. **Add steamed rice +15** 

# MAINS







## Gulai Ikan Kakap

Slow stew snapper fillet cooked in aromatic spice broth with sour belimbing. Add steamed rice +15

110

### **GULAI IKAN SALMON**

Slow stew salmon fillet cooked in aromatic spice broth with sour belimbing.