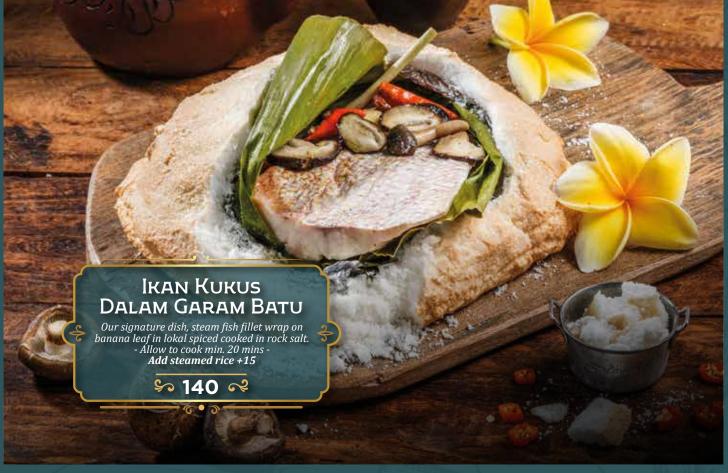

## SOP IGA ASAM

Braised Australian short rib soup served with cube potato, carrot, spring onion, sambal.

Add steamed rice +15

90