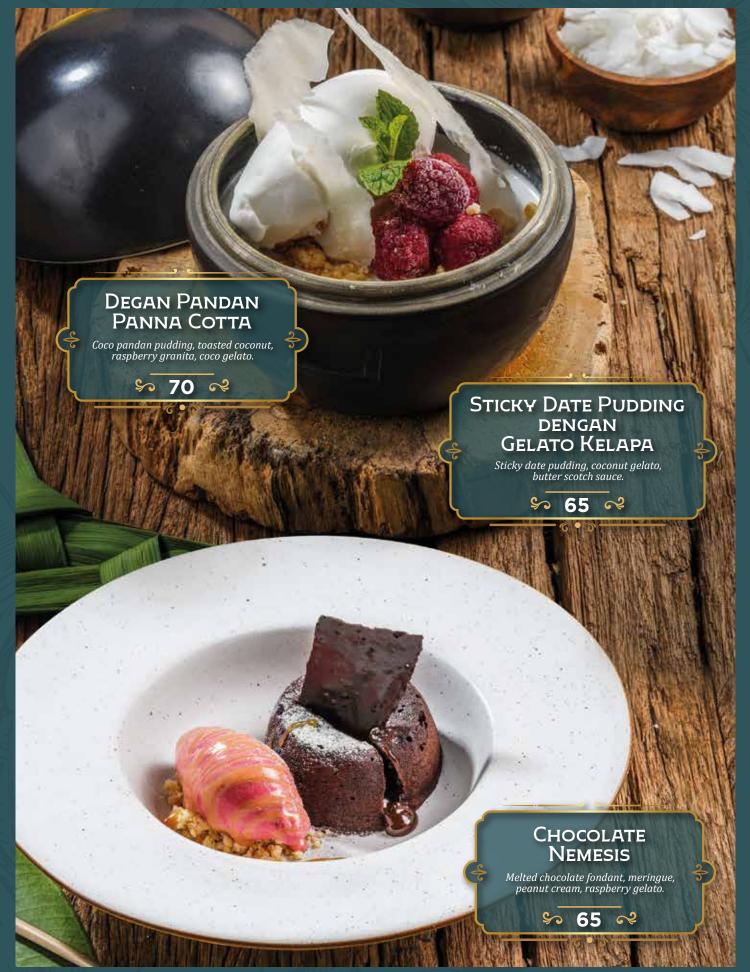

ralian beef in rendang spiced, with potato & sambal ijo. Add steamed rice +15

95

### TUNJANG ASAM PADE

Wok fried tunjang beef with asam pade mixed spice. Add steamed rice +15

95

# Ayam Kampung Goreng Kalasan

Crispy half fried chicken deep in kalasan spiced mixed in coconut water, sambal penyet. **Add steamed rice +15** 

# MAINS







## Gulai Ikan Kakap

Slow stew snapper fillet cooked in aromatic spice broth with sour belimbing. Add steamed rice +15

110

### **GULAI IKAN SALMON**

Slow stew salmon fillet cooked in aromatic spice broth with sour belimbing. Add steamed rice +15



SAMBAL EMBE 22

SAMBAL MATAH 22

SAMBAL DABU-DABU 22

SAMBAL KECAP 22

Sambal Bajak 22

SAMBAL ROA 22

SAMBAL KECOMBRANG 22

SAMBAL PENYET 22

Nasi Putih Homecooked steam rice

SAMBAL IJO 22

# DESSERTS



# DESSERTS









Coconut • Raspberry • Coconut Lime

# DRINKS Traditional

| ES MELON SERUT SELASIH Pisang Ambon Syrup, Home Made Melon Syrup, Lime Juice, Grated HoneyDew, Basil Seeds                                           | 35 |
|------------------------------------------------------------------------------------------------------------------------------------------------------|----|
| ES TIMUN SERUT SELASIH Lime Juice, Home Made Melon Syrup, Grated Cucumber, Basil Seeds                                                               | 35 |
| Es CINCAU HIJAU<br>Arenga Sugar, Crème De Coco, Green Grass Jelly                                                                                    | 35 |
| Es Jeruk Kelapa Selasih Orange Juice, Grated Coconut, Basil Seeds