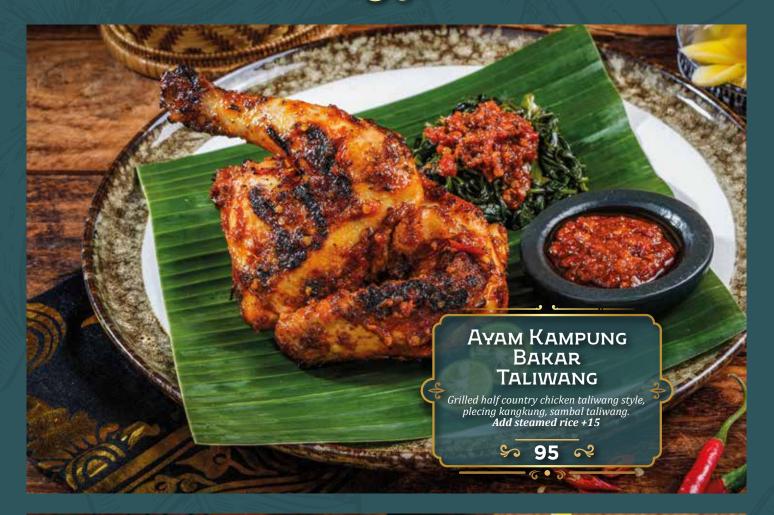

ian short rib soup served with cube potato, carrot, spring onion, sambal.

Add steamed rice +15

90

### **Soto Ауам**

Slow cooked chicken soup in Eastern Javanese style, sliced country chicken, sambal, koya. Add steamed rice +15





## IKAN SALMON TINORANGSAK

A manadonese tinorangsak style fish dish with salmon fillet.

135

## Ikan Kakap Tinorangsak

A manadonese tinorangsak style fish dish with snapper fillet.



# RENDANG DAGING SAPI

Slow cooked australian beef in rendang spiced, with potato & sambal ijo. Add steamed rice +15

95

### TUNJANG ASAM PADE

Wok fried tunjang beef with asam pade mixed spice. Add steamed rice +15

95

# Ayam Kampung Goreng Kalasan

Crispy half fried chicken deep in kalasan spiced mixed in coconut water, sambal penyet. **Add steamed rice +15** 

# MAINS







## Gulai Ikan Kakap

Slow stew snapper fillet cooked in aromatic spice broth with sour belimbing. Add steamed rice +15

110

### **GULAI IKAN SALMON**

Slow stew salmon fillet cooked in aromatic spice broth with sour belimbing. Add steamed rice +15



SAMBAL EMBE 22

SAMBAL MATAH 22

SAMBAL DABU-DABU 22

SAMBAL KECAP 22

Sambal Bajak 22

SAMBAL ROA 22

SAMBAL KECOMBRANG 22

SAMBAL PENYET 22

Nasi Putih Homecooked steam rice

SAMBAL IJO 22

# DESSERTS



# DESSERTS









Coconut • Raspberry • Coconut Lime

# DRINKS Traditional

| ES MELON SERUT SELASIH Pisang Ambon Syrup, Home Made Melon Syrup, Lime Juice, Grated HoneyDew, Basil Seeds                                           | 35 |
|---------------------------------------------------------------------------------------------------