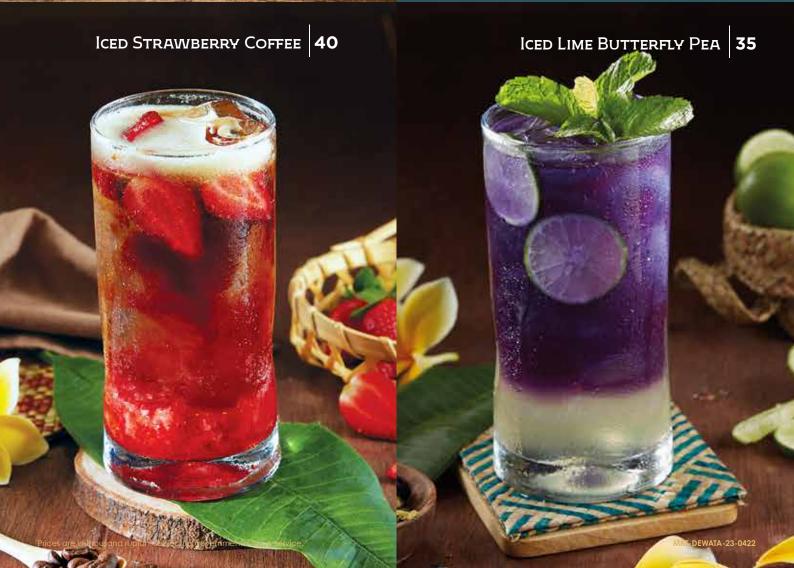

# DRINKS Signature Drinks

| ICED KLEPON LATTE Arenga Sugar, Pandan Syrup, Milk, Espresso, Crème De Coco | 42    |
|-----------------------------------------------------------------------------|-------|
| ICED LIME BUTTERFLY PEA Lime, Butterfly Pea                                 | 35    |
| ICED HONEY LEMONADE JASMIN Honey, Lemon Slice, Jasmine Tea                  | NE 38 |
| HOT GINGER LATTE Home made Ginger Syrup, Milk, Espresso                     | 38    |
| ICED GINGER LATTE  Home made Ginger Syrup, Milk, Espresso                   | 42    |
| ICED STRAWBERRY COFFEE Strawberry Fruit, Strawberry Jam, Espresso           | 40    |
| AVOCADO COFFEE  Avocado - Ice Cream Chocolate - Espresso                    | 48    |
| DRAGON GO NUTS Mango - Coconut Water - Dragon Fruit                         | 45    |
| Coco Jack                                                                   | 45    |