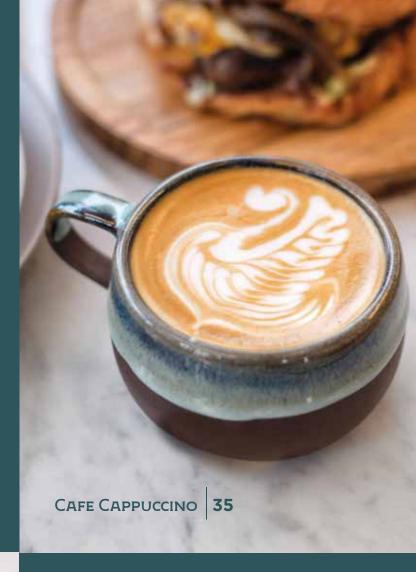

# DRINKS Coffee

|                     | нот | COLD |
|---------------------|-----|------|
| CAFE CAPPUCCINO     | 35  | 38   |
| CAFE OAT CAPPUCCINO | 40  | 43   |
| CAFE MOCHA          | 38  | 42   |
| Cafe Long Black     | 30  | 35   |
| CAFE ESPRESSO       | 25  |      |
| CAFE PICCOLO        | 35  |      |
| CAFE MACCHIATO      | 35  |      |
| Cafe Flat White     | 35  |      |