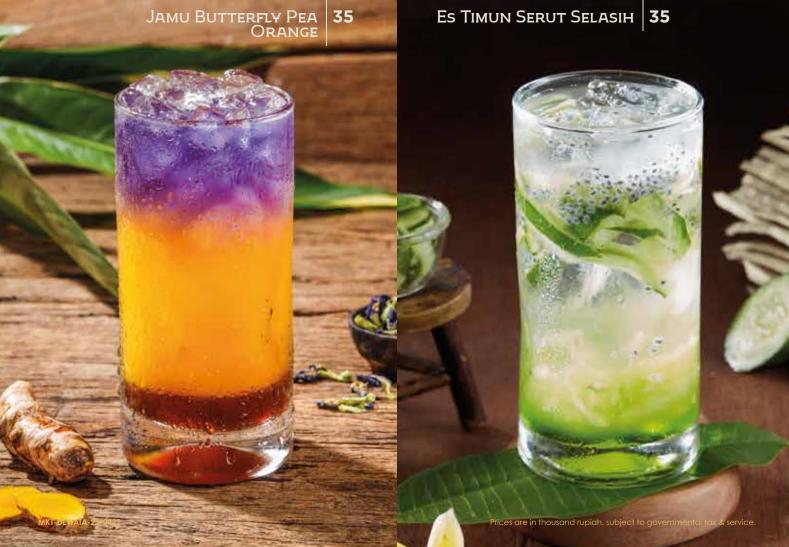

# DRINKS Traditional

| ES MELON SERUT SELASIH Pisang Ambon Syrup, Home Made Melon Syrup, Lime Juice, Grated HoneyDew, Basil Seeds                                           | 35 |
|------------------------------------------------------------------------------------------------------------------------------------------------------|----|
| ES TIMUN SERUT SELASIH Lime Juice, Home Made Melon Syrup, Grated Cucumber, Basil Seeds                                                               | 35 |
| Es CINCAU HIJAU<br>Arenga Sugar, Crème De Coco, Green Grass Jelly                                                                                    | 35 |
| Es Jeruk Kelapa Selasih Orange Juice, Grated Coconut, Basil Seeds                                                                                    | 40 |
| Es Kelapa Muda Coconut Water, Grated Coconut                                                                                                         | 35 |
| Es DEGAN GULA MERAH Arenga Sugar, Coconut Water, Grated Coconut                                                                                      | 35 |
| Es TAMARIND FIZZ Tamarind Juice                                                                                                                      | 35 |
| Es TAMARIND TURMERIC Tamarind Juice, Turmeric                                                                                                        | 35 |
| BEER PLETOK DEVVATA  Arenga Sugar, Cardamom, Star Anise, Nut Meg, Lemongrass, Lime Leaves, Pandan Leaves, Cinnamon Stick, Ginger, Clove, Sappan Wood | 35 |
| JAMU BUTTERFLY PEA ORANGE Orange Juice, Tamarind Juice, Tumeric, Curcuma, Butterfly Pea                                                              | 35 |
|                                                                                                                                                      |    |