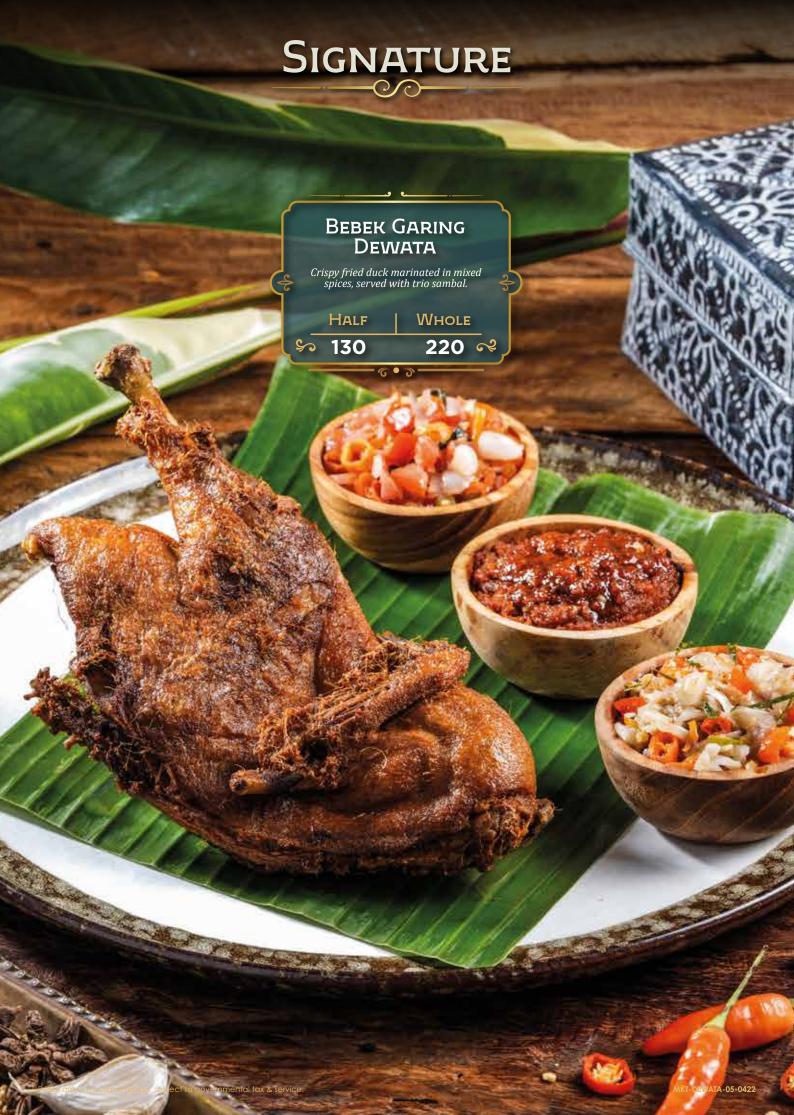

# DEWATA

by Monsieur Spoon



INDONESIAN FINE FOODS





# IKAN GORENG ASAM MANIS

Sweet and sour fried fish, pineapple, onion, lime leaf, coriander, limo.

75

# Sapi Wagyu Goreng

Deep-fried chunky crispy wagyu beef, plum chili sauce, asian herb.

75

### **LUMPIA UDANG**

Marinated shrimps and vegetables wrapped in springroll with chili sambal.

# APPETIZER





### PARU SAPI GORENG

Crispy beef lung twiced cooked served with sambal ijo.

45

# KERUPUK KULIT AYAM

Crispy fried chicken skin.











### Nasi Goreng AYAM KECOMBRANG

Chicken fried basmati rice with kecombrang, fried shallot, cracker.

**75** 

# Nasi Goreng Babat Gongso

Babat gongso fried basmati rice with gongso spiced, fried egg, cracker, pickles.

80

# Nasi Goreng Ikan Asin

Fried basmati rice salty fish with spiced mixed, pickles, cracker.



### SPAGHETTI RENDANG SAPI

Spaghetti cooked in creamy coconut with slow cooked beef rendang.

75

## Spaghetti Brisket Sapi Sambal Ijo

Spaghetti with spicy sambal ijo and house smoked beef brisket.



# SATE MARANGI

Black angus beef satay marinated with marangi spices, sambal kecap.

6PCS | 10PCS | **135** 

# SATE AYAM

Chicken chunky on skewer grilled ala minute, house peanut sauce.

6PCS | 10PCS | **95** 

# SATE AYAM KELAPA

Chicken marinated with secret Dewata