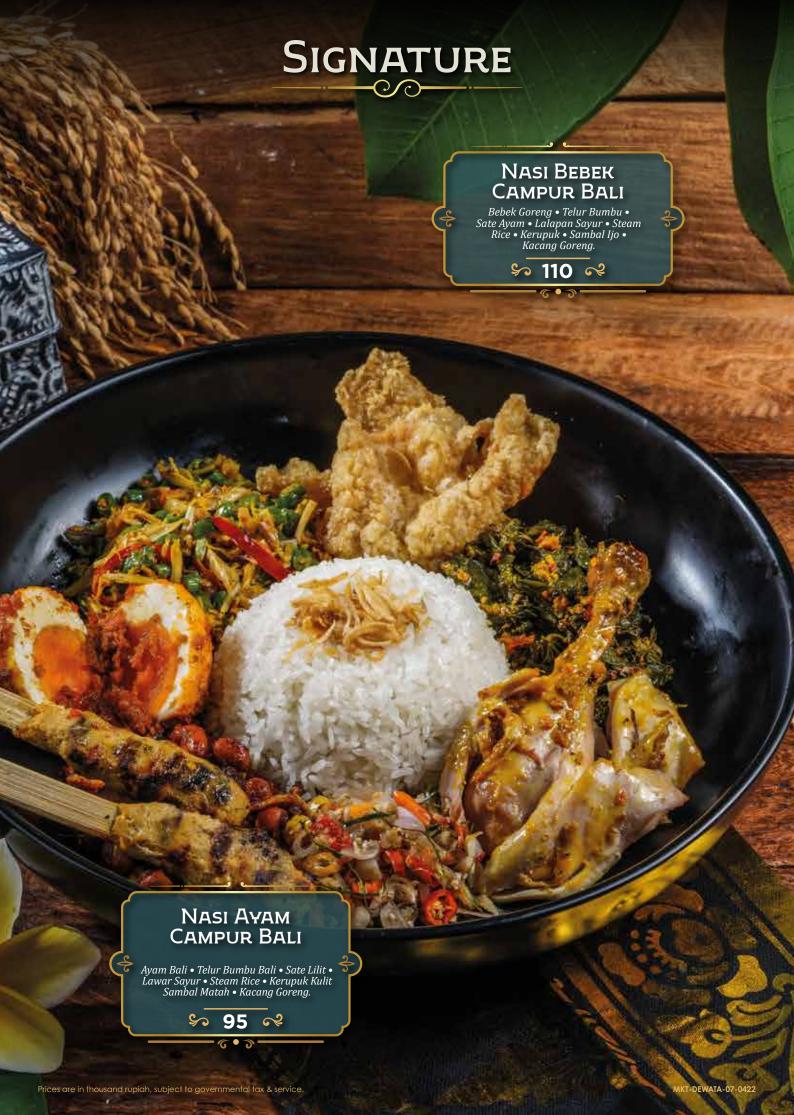

# DEWATA

by Monsieur Spoon



INDONESIAN FINE FOODS





# IKAN GORENG ASAM MANIS

Sweet and sour fried fish, pineapple, onion, lime leaf, coriander, limo.

75

# Sapi Wagyu Goreng

Deep-fried chunky crispy wagyu beef, plum chili sauce, asian herb.

75

### **LUMPIA UDANG**

Marinated shrimps and vegetables wrapped in springroll with chili sambal.

# APPETIZER





### PARU SAPI GORENG

Crispy beef lung twiced cooked served with sambal ijo.

45

# KERUPUK KULIT AYAM

Crispy fried chicken skin.











### Nasi Goreng AYAM KECOMBRANG

Chicken fried basmati rice with kecombrang, fried shallot, cracker.

**75** 

# Nasi Goreng Babat Gongso

Babat gongso fried basmati rice with gongso spiced, fried egg, cracker, pickles.

80

# Nasi Goreng Ikan Asin

Fried basmati rice salty fish with spiced mixed, pickles, cracker.



### SPAGHETTI RENDANG SAPI

Spaghetti cooked in creamy coconut with slow cooked beef rendang.

75

## Spaghetti Brisket Sapi Sambal Ijo

Spaghetti with spicy sambal ijo and house smoked beef brisket.



# SATE MARANGI

Black angus beef satay marinated with marangi spices, sambal kecap.

6PCS | 10PCS | **135** 

# SATE AYAM

Chicken chunky on skewer grilled ala minute, house peanut sauce.

6PCS | 10PCS | **95** 

# SATE AYAM KELAPA

Chicken marinated with secret Dewata spi