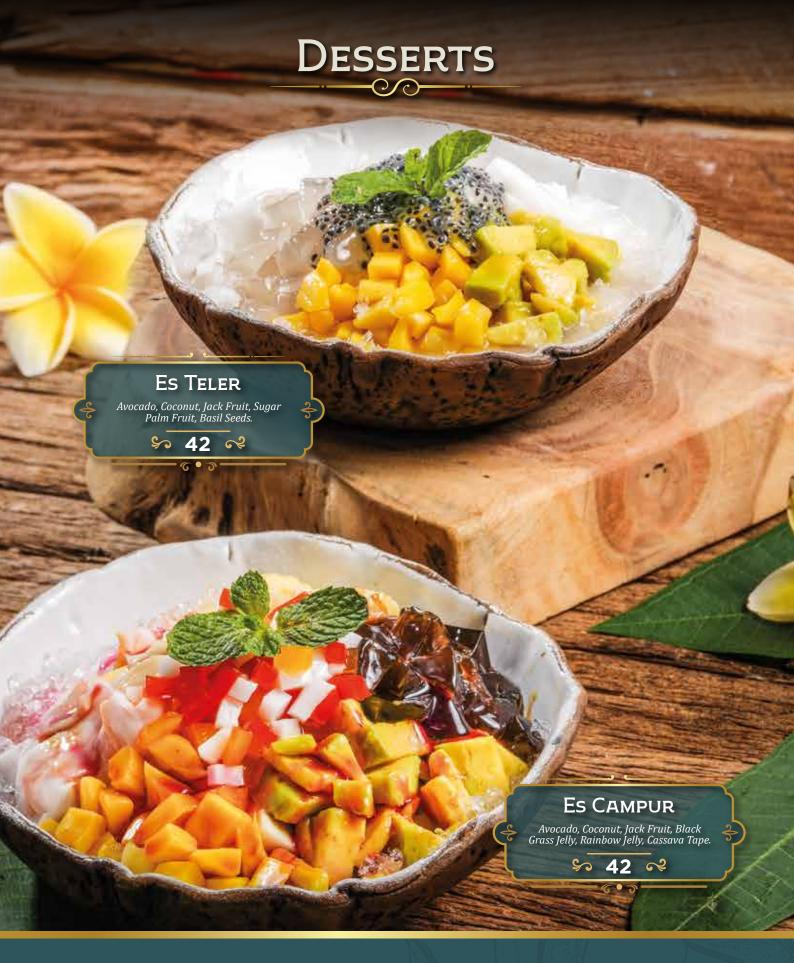

dang spiced, with potato & sambal ijo. Add steamed rice +15

95

### TUNJANG ASAM PADE

Wok fried tunjang beef with asam pade mixed spice. Add steamed rice +15

95

# Ayam Kampung Goreng Kalasan

Crispy half fried chicken deep in kalasan spiced mixed in coconut water, sambal penyet. **Add steamed rice +15** 

# MAINS







## Gulai Ikan Kakap

Slow stew snapper fillet cooked in aromatic spice broth with sour belimbing. Add steamed rice +15

110

### **GULAI IKAN SALMON**

Slow stew salmon fillet cooked in aromatic spice broth with sour belimbing. Add steamed rice +15



SAMBAL EMBE 22

SAMBAL MATAH 22

SAMBAL DABU-DABU 22

SAMBAL KECAP 22

Sambal Bajak 22

SAMBAL ROA 22

SAMBAL KECOMBRANG 22

SAMBAL PENYET 22

Nasi Putih Homecooked steam rice

SAMBAL IJO 22

# DESSERTS



# DESSERTS









Coconut • Raspberry • Coconut Lime

# DRINKS Traditional

| ES MELON SERUT SELASIH Pisang Ambon Syrup, Home Made Melon Syrup, Lime Juice, Grated HoneyDew, Basil Seeds                                           | 35 |
|------------------------------------------------------------------------------------------------------------------------------------------------------|----|
| ES TIMUN SERUT SELASIH Lime Juice, Home Made Melon Syrup, Grated Cucumber, Basil Seeds                                                               | 35 |
| Es CINCAU HIJAU<br>Arenga Sugar, Crème De Coco, Green Grass Jelly                                                                                    | 35 |
| Es Jeruk Kelapa Selasih Orange Juice, Grated Coconut, Basil Seeds