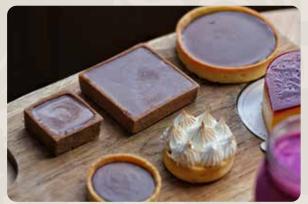

# SALTED CARAMEL TARTLET

Mini 20 - 38

38

Soft set salted caramel, chocolate ganache and roasted hazelnuts in a buttery shell.

# LEMON MERINGUE TARTLET

Mini 20 - 38

A flaky pastry tartlet with house-made lemon and lime curd filling, adorned with a fluffy meringue cloud.

#### **CHOCOLATE TARTLET**

Mini 20 - 38

The chicest of French tarts! An elegant, sweet pastry crust with an intense dark Valrhona chocolate ganache.