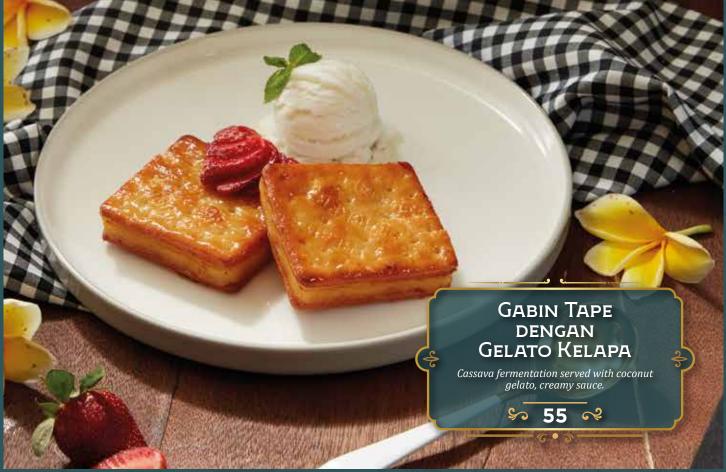

endang spiced, with potato & sambal ijo. Add steamed rice +15

95

### TUNJANG ASAM PADE

Wok fried tunjang beef with asam pade mixed spice. Add steamed rice +15

95

# Ayam Kampung Goreng Kalasan

Crispy half fried chicken deep in kalasan spiced mixed in coconut water, sambal penyet. **Add steamed rice +15** 

# MAINS







## Gulai Ikan Kakap

Slow stew snapper fillet cooked in aromatic spice broth with sour belimbing. Add steamed rice +15

110

### **GULAI IKAN SALMON**

Slow stew salmon fillet cooked in aromatic spice broth with sour belimbing. Add steamed rice +15



SAMBAL EMBE 22

SAMBAL MATAH 22

SAMBAL DABU-DABU 22

SAMBAL KECAP 22

Sambal Bajak 22

SAMBAL ROA 22

SAMBAL KECOMBRANG 22

SAMBAL PENYET 22

Nasi Putih Homecooked steam rice

SAMBAL IJO 22

# DESSERTS



# DESSERTS









Coconut • Raspberry • Coconut Lime

# DRINKS Traditional

| ES MELON SERUT SELASIH Pisang Ambon Syrup, Home Made Melon Syrup, Lime Juice, Grated HoneyDew, Basil Seeds                                           | 35 |
|------------------------------------------------------------------------------------------------------------------------------------------------------|----|
| ES TIMUN SERUT SELASIH Lime Juice, Home Made Melon Syrup, Grated Cucumber, Basil Seeds                                                               | 35 |
| Es CINCAU HIJAU<br>Arenga Sugar, Crème De Coco, Green Grass Jelly                                                                                    | 35 |
| Es Jeruk Kelapa Selasih Orange Juice, Grated Coconut, Basil Seeds