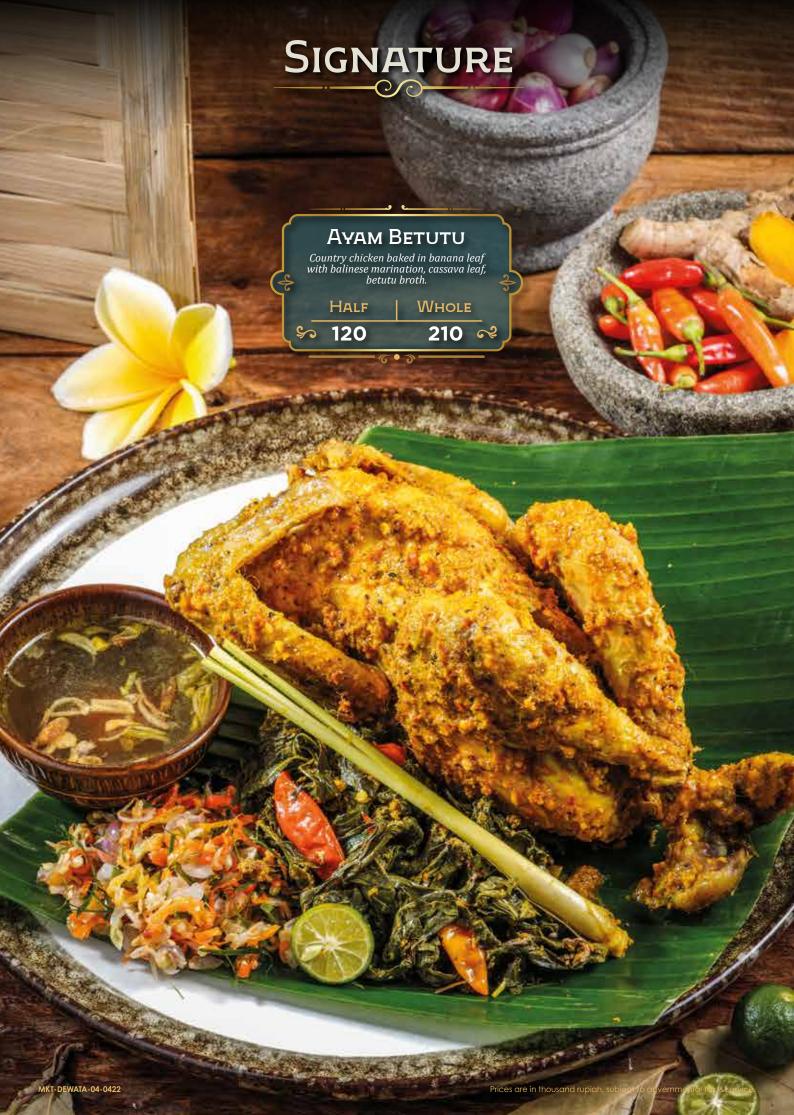

# DEWATA

by Monsieur Spoon



INDONESIAN FINE FOODS





# IKAN GORENG ASAM MANIS

Sweet and sour fried fish, pineapple, onion, lime leaf, coriander, limo.

75

# Sapi Wagyu Goreng

Deep-fried chunky crispy wagyu beef, plum chili sauce, asian herb.

75

### **LUMPIA UDANG**

Marinated shrimps and vegetables wrapped in springroll with chili sambal.

# APPETIZER





### PARU SAPI GORENG

Crispy beef lung twiced cooked served with sambal ijo.

45

# KERUPUK KULIT AYAM

Crispy fried chicken skin.











### Nasi Goreng AYAM KECOMBRANG

Chicken fried basmati rice with kecombrang, fried shallot, cracker.

**75** 

# Nasi Goreng Babat Gongso

Babat gongso fried basmati rice with gongso spiced, fried egg, cracker, pickles.

80

# Nasi Goreng Ikan Asin

Fried basmati rice salty fish with spiced mixed, pickles, cracker.



### SPAGHETTI RENDANG SAPI

Spaghetti cooked in creamy coconut with slow cooked beef rendang.

75

## Spaghetti Brisket Sapi Sambal Ijo

Spaghetti with spicy sambal ijo and house smoked beef brisket.



# SATE MARANGI

Black angus beef satay marinated with marangi spices, sambal kecap.

6PCS | 10PCS | **135** 

# SATE AYAM

Chicken chunky on skewer grilled ala minute, house peanut sauce.

6PCS | 10PCS | **95** 

# SATE AYAM KELAPA

Chicken marinated with secret Dewa