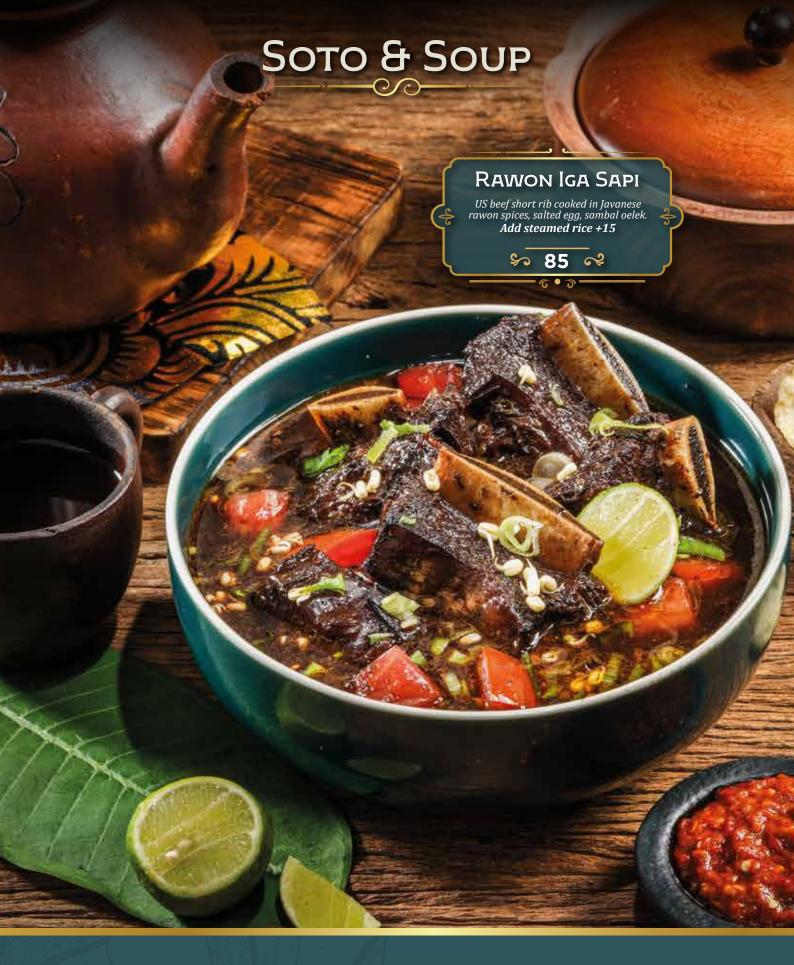

### **Soto Ауам**

Slow cooked chicken soup in Eastern Javanese style, sliced country chicken, sambal, koya. Add steamed rice +15