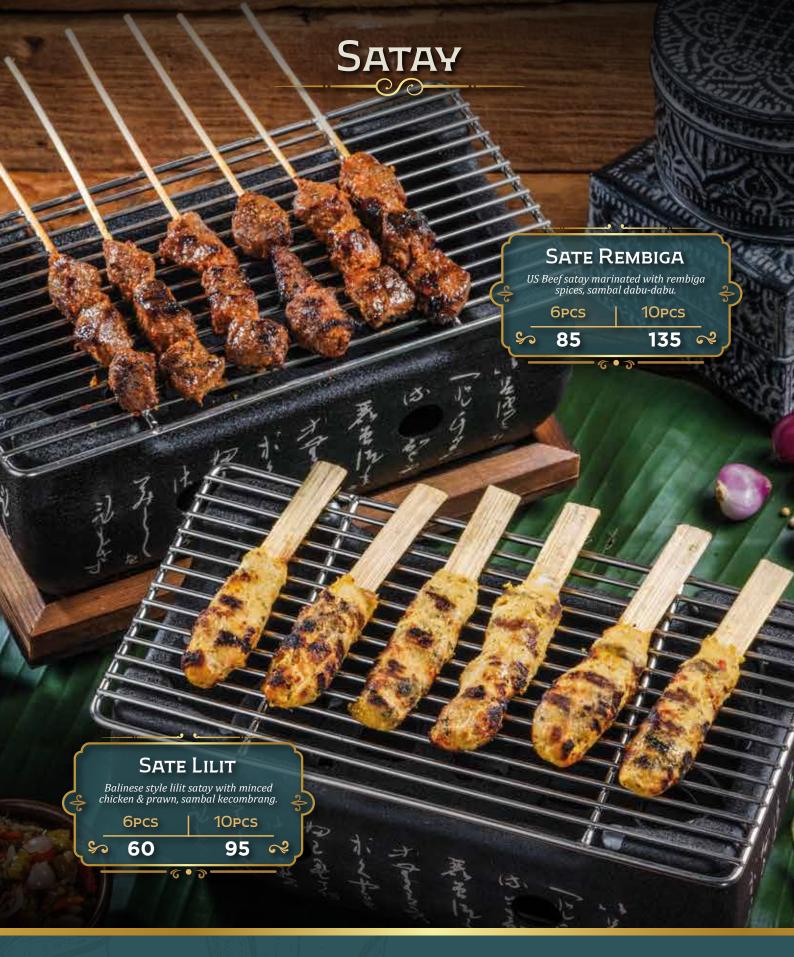

# SATE MARANGI

Black angus beef satay marinated with marangi spices, sambal kecap.

6PCS | 10PCS | **135** 

# SATE AYAM

Chicken chunky on skewer grilled ala minute, house peanut sauce.

6PCS | 10PCS | **95** 

# SATE AYAM KELAPA

Chicken marinated with secret Dewata spices and Balinese salt.

6PCS | 10PCS | 100