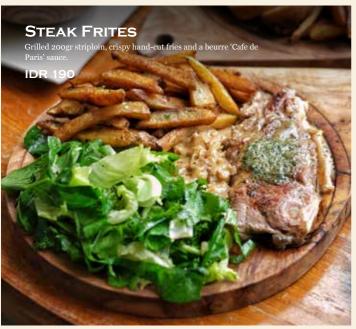

#### STEAK FRITES

190

Grilled 200gr striploin, crispy hand-cut fries and a beurre 'Cafe de Paris' sauce.