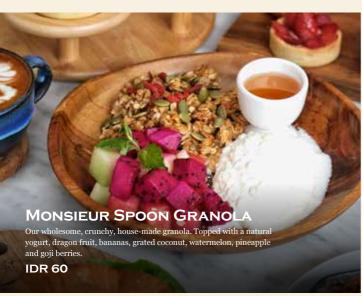

### MONSIEUR SPOON GRANOLA (1) (18)

60

Our wholesome, crunchy, house-made granola. Topped with a natural vogurt, dragon fruit, bananas, grated coconut, watermelon, pineapple and goji berries.