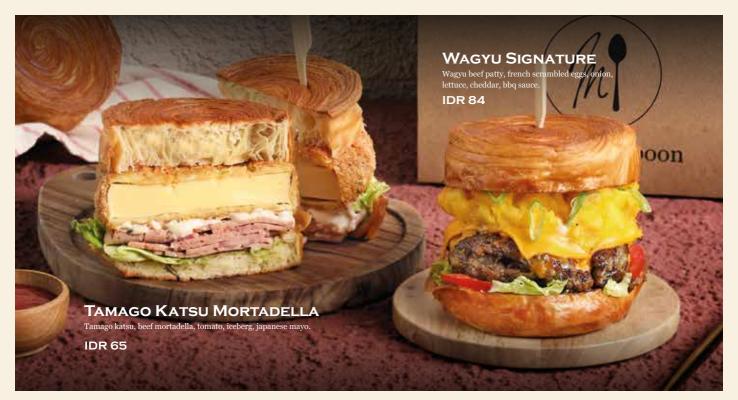

#### **CROISSANT BURGER**

### WAGYU SIGNATURE

84

House smoked beef pastrami, onion, lettuce, cheese, aioli, house BBQ sauce.

WAGYU PREMIUM

cheddar, bbq sauce.

porcini salt.

92

Wagyu beef patty, pulled smoked beef brisket, tomato, lettuce, cheese fondue.

Wagyu beef patty, french scrambled eggs, onion, lettuce,

PULLED BRISKET & EGG

THE ROYAL PASTRAMI

78

82

Pulled angus beef brisket, onion, cheese, bbq sauce, sunny

WAGYU EMMENTAL

78

Wagyu beef patty, lettuce, caramelized onion, emmental cheese, cheddar, aioli.

TAMAGO KATSU MORTADELLA

65

Tamago katsu, beef mortadella, tomato, iceberg, japanese mayo.