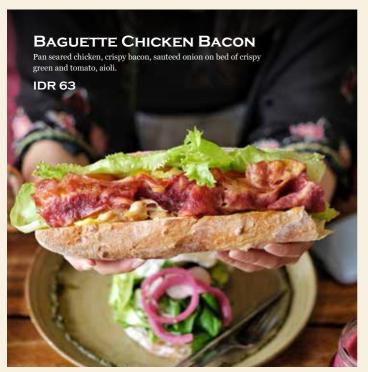

## **BAGUETTE CHICKEN BACON**

**NEW YORK SALMON BAGEL** 

63

68

Pan seared chicken, crispy bacon, sauteed onion on bed of crispy green and tomato, aioli.