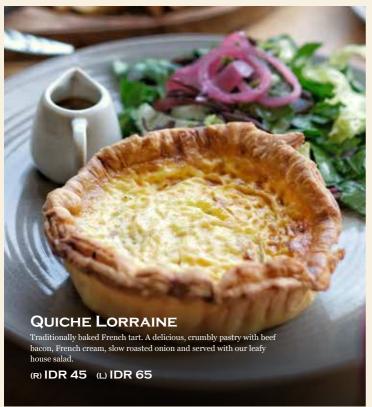

#### **Ouiche Lorraine**

Traditionally baked French tart. A delicious, crumbly pastry with beef bacon, French cream, slow roasted onion and served with our leafy house salad. (R) 45 (L) 65