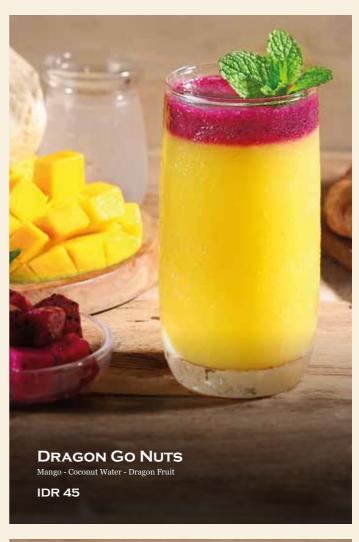

# Juices & Drinks

| <u>Juices</u>                                                                                               |    | Signature Drink                                                                |    |
|-------------------------------------------------------------------------------------------------------------|----|--------------------------------------------------------------------------------|----|
| BALI MIX                                                                                                    | 38 | ICED COFFEE LEMON                                                              | 40 |
| Typical Bali Juice: Watermelon - Papaya - Melon                                                             |    | Lemon - Ginger Ale - Espresso                                                  |    |
| EXOTIC JUICE                                                                                                | 38 | AVOCADO COFFEE                                                                 | 48 |
| Banana - Passion Fruit - Pineapple                                                                          |    | Avocado - Ice Cream Chocolate - Espresso                                       |    |
| Pure Freshness                                                                                              | 38 | BANANA COFFEE                                                                  | 45 |
| Orange - Watermelon - Mint Leaves - Lime                                                                    |    | Banana - Ice Cream Chocolate - Espresso                                        |    |
| Pure Orange Juice                                                                                           | 42 | Coco Jack                                                                      | 45 |
| 100% Orange Juice                                                                                           |    | Jackfruit - Coconut Water - Crème De Coco                                      |    |
| COLD PRESS - GREEN DETOX                                                                                    | 42 | DRAGON GO NUTS                                                                 | 45 |
| Cucumber - Spinach - Pineapple - Lime                                                                       |    | Mango - Coconut Water - Dragon Fruit                                           |    |
| COLD PRESS - ORANGE VITAMINE                                                                                | 42 | ICE TELER LAYERS                                                               | 45 |
| Carrot - Ginger - Orange - Turmeric - Lime                                                                  |    | Avocado - Jackfruit - Coconut Water - Crème De Coco                            |    |
| COLD PRESS - PURPLE THERAPY                                                                                 | 42 |                                                                                |    |
| Coriander - Apple - Beetroot - Pineapple - Aloe Vera                                                        |    | Mocktail                                                                       |    |
|                                                                                                             |    | SUNSET IN BALI                                                                 | 42 |
| <b>Colorful Smoothies</b>                                                                                   |    | Blue Lime Syrup, Ginger Ale, Berrybiscous Tea                                  |    |
| DRAGON MANGO                                                                                                | 48 | SUNRISE BERRY LEMONADE                                                         | 45 |
| <b>Refreshing -</b> Dragon Fruit, Mango and Freshly Squeezed Oranges                                        |    | Strawberry Syrup, Lemon, Strawberry, Berrybiscous Tea                          |    |
| Kıwı Kıck                                                                                                   | 48 | SUMMER PARADISE                                                                | 45 |
| Energizing - Kiwi and Banana                                                                                |    | Kiwi, Lemon, Orange, Butterfly Pea                                             |    |
| STRAWBERRY SURF                                                                                             |    | SPRING PURPLE                                                                  | 42 |
| Anti-Oxidant - Strawberry, Banana dan Mint                                                                  |    | Sakura Syrup, Peach Syrup, Ginger Ale, Mint Leaf,<br>Ginger Ale, Butterfly Pea |    |
| Health & Power                                                                                              |    | Water                                                                          |    |
| ORGANIC CHAI                                                                                                |    | MINERAL WATER                                                                  | 30 |
| Fresh Ground Spices : Cinnamon, Cardamon, Cloves, Blackpepper, Star Anise, Coriander Seeds, & Fennel Seeds. |    | SPARKLING WATER                                                                | 32 |
| RED VELVET CHAI                                                                                             | 45 | INFUSED WATER                                                                  |    |
| MATCHA CHAI                                                                                                 | 45 | STRAWBERRY LEMON                                                               | 32 |
| CHARCOAL CHAI                                                                                               | 45 |                                                                                |    |
| TEPACHE <sup>NEW</sup>                                                                                      | 38 |                                                                                |    |