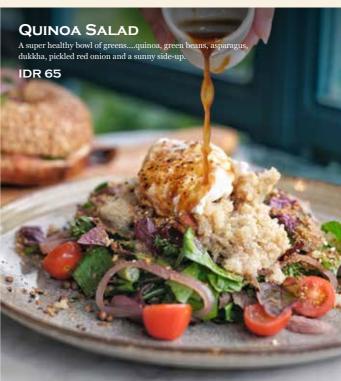

# Soup

| CHICKEN SALAD                                                                                                                                                       | 65        | FRENCH ONION SOUP                                                                                           | 50 |
|---------------------------------------------------------------------------------------------------------------------------------------------------------------------|-----------|-------------------------------------------------------------------------------------------------------------|----|
| A mixed green salad tossed with succulent pan seare cherry tomatos, red onion, shaved grana padano, drea a molasses vinaigrette.                                    | ,         | Caramelized onion, emmental cheese, sourdough bread                                                         |    |
| CLASSIC CAESAR SALAD NEW                                                                                                                                            | 65        | MUSHROOM SOUP NEW (18)                                                                                      | 55 |
| Romaine lettuce, chicken, crouton, egg, bacon, grana anchovy dressing.                                                                                              | a padano, | Mixed mushroom, shimeji, truffle oil, porcini salt.                                                         |    |
| QUINOA SALAD ®                                                                                                                                                      | 65        | PUMPKIN SOUP ®                                                                                              | 40 |
| A super healthy bowl of greensquinoa, green beans asparagus, dukkha, pickled red onion and a sunny sic                                                              | *         | A creamy pumpkin soup swirled with creme fraiche and topped with a caramelised onion and feta cheese brusch |    |
| VEGETARIAN NICOISE SALAD NEW                                                                                                                                        | 60        |                                                                                                             |    |
|                                                                                                                                                                     | in c and  |                                                                                                             |    |
| That's packed with goodness fiber, folate, iron, vitam gluten free too. Try a super summer salad, green bea chat, cherry tomati, kalamata olive, lettuce, red onion | n, baby   |                                                                                                             |    |
| gluten free too. Try a super summer salad, green bea                                                                                                                | n, baby   |                                                                                                             |    |