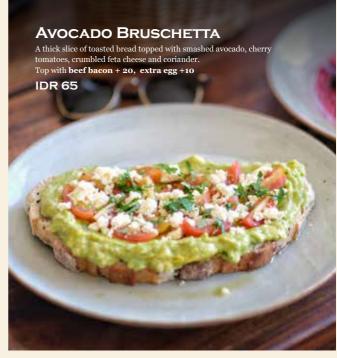

#### Avocado Bruschetta @

65

A thick slice of toasted bread topped with smashed avocado, cherry tomatoes, crumbled feta cheese and coriander. Top with beef bacon/ham + 20, extra egg +10