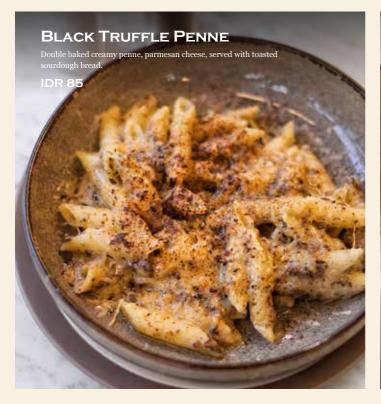

### **BLACK TRUFFLE PENNE**

85

Double baked creamy penne, parmesan cheese, served with toasted sourdough bread.

Add chicken +20 or beef bacon/ham +20