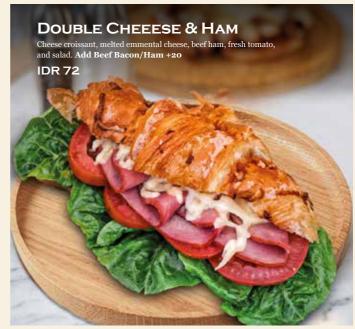

#### **DOUBLE CHEESE & HAM**

72

Cheese croissant, melted emmental cheese, beef ham, fresh tomato, and salad. Add Beef Bacon/Ham +20