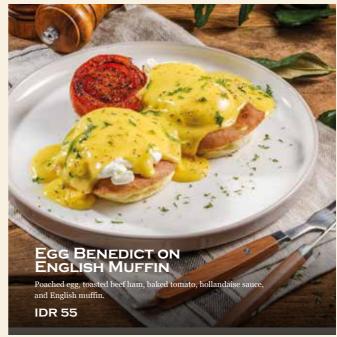

#### **EGG BENEDICT ON** ENGLISH MUFFIN NEW

55

Poached egg, toasted beef ham, baked tomato, hollandaise sauce, and English muffin.