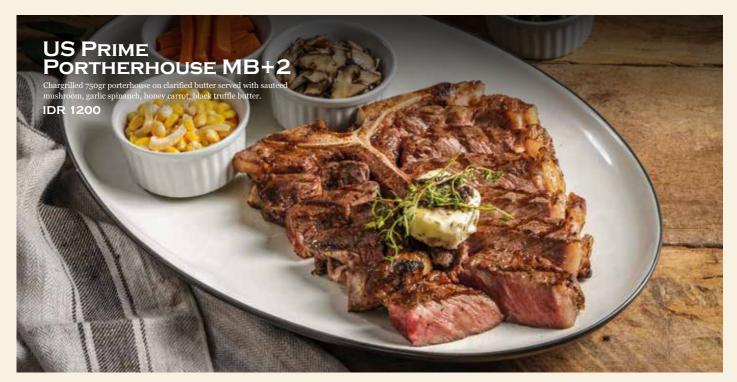

## US PRIME NEW ORTHERHOUSE MB+2

Chargrilled 750gr porterhouse on clarified butter served with sauteed mushroom, garlic spinanch, honey carrot, black truffle butter.