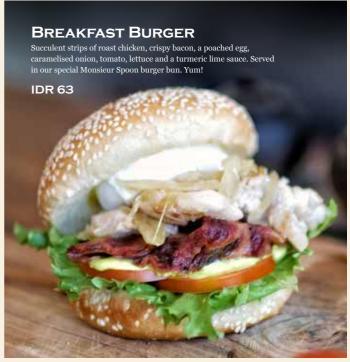

### BREAKFAST BURGER

63

Succulent strips of roast chicken, crispy bacon, a poached egg, caramelised onion, tomato, lettuce and a turmeric lime sauce. Served in our special Monsieur Spoon burger bun. Yum!