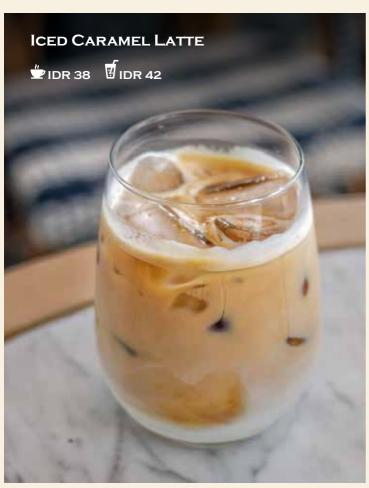

| Coffee             | HOT COLD | Iced Tea                                                     |              |
|--------------------|----------|--------------------------------------------------------------|--------------|
| CAFÉ LONG BLACK    | 30 35    | ICED TEA                                                     | 30           |
| CAFÉ CAPPUCCINO    | 35 38    | LYCHEE ICED TEA                                              | 35           |
| CAFÉ MOCHA         | 38 42    | PEACH ICED TEA                                               | 35           |
| CAFÉ LATTE         | 35 38    | STRAWBERRY ICED TEA                                          | 35           |
| VANILLA LATTE      | 38 42    | LEMON ICED TEA                                               | 35           |
| CARAMEL LATTE      | 38 42    | Add Extra Crème De Coco +7                                   |              |
| HAZELNUT LATTE     | 38 42    |                                                              |              |
| CRÈME BRÛLÉE LATTE | 38 42    | Hot Tea                                                      |              |
| CAFÉ ESPRESSO      | 25       | HOT LEMON TEA                                                | 30           |
| CAFÉ MACCHIATO     | 35       | Refreshing & Cooling - Fresh lemon and black tea             |              |
| CAFÉ PICCOLO       | 35       | ROYAL BREAKFAST                                              | 35           |
| CAFÉ FLAT WHITE    | 35       | Full Bodied & Malt Tones - Black tea                         |              |
| MAGIC LATTE        | 38       | CHAMOMILE  Soothing & Healing - Organic tea, chamomile & lav | 35<br>vender |
| BABYCCINO          | 20       | BERRYBISCOUS                                                 | 35           |
|                    |          | Fruity & Refreshing - Hibiscus & berry                       |              |
| Additional         |          | Nalesha Peach                                                | 35           |
| <del></del>        |          | Sweet Floral Peach - Green tea, marigold & peach             |              |
| MILK   SOY MILK    | 5        | UBUD GARDEN                                                  | 35           |
| CRÈME DE COCO      | 7        | Energizing Minty Fresh - Green tea, lemongrass &             | mint         |
| SYRUP              | 10       |                                                              |              |
| ESPRESSO SHOT      | 10       | Chocolate                                                    |              |
| ALMOND MILK        | 20       | INDULGENT HOT CHOCOLATE                                      | 35           |
|                    |          | INDULGENT ICED CHOCOLATE                                     | 40           |