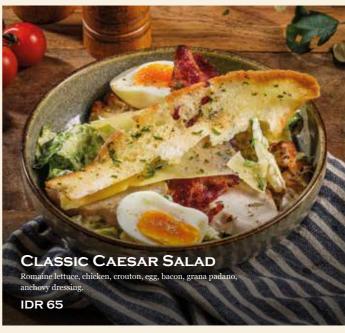

# Soup

| CHICKEN SALAD                                                                                                                                                       | 65        | FRENCH ONION SOUP                                                                                           | 50 |
|---------------------------------------------------------------------------------------------------------------------------------------------------------------------|-----------|-------------------------------------------------------------------------------------------------------------|----|
| A mixed green salad tossed with succulent pan seare cherry tomatos, red onion, shaved grana padano, drea a molasses vinaigrette.                                    | ,         | Caramelized onion, emmental cheese, sourdough bread                                                         |    |
| CLASSIC CAESAR SALAD NEW                                                                                                                                            | 65        | MUSHROOM SOUP NEW (18)                                                                                      | 55 |
| Romaine lettuce, chicken, crouton, egg, bacon, grana anchovy dressing.                                                                                              | a padano, | Mixed mushroom, shimeji, truffle oil, porcini salt.                                                         |    |
| QUINOA SALAD ®                                                                                                                                                      | 65        | PUMPKIN SOUP ®                                                                                              | 40 |
| A super healthy bowl of greensquinoa, green beans asparagus, dukkha, pickled red onion and a sunny sic                                                              | *         | A creamy pumpkin soup swirled with creme fraiche and topped with a caramelised onion and feta cheese brusch |    |
| VEGETARIAN NICOISE SALAD NEW                                                                                                                                        | 60        |                                                                                                             |    |
|                                                                                                                                                                     | in c and  |                                                                                                             |    |
| That's packed with goodness fiber, folate, iron, vitam gluten free too. Try a super summer salad, green bea chat, cherry tomati, kalamata olive, lettuce, red onion | n, baby   |                                                                                                             |    |
| gluten free too. Try a super summer salad, green bea                                                                                                                | n, baby   |                                                                                                             |    |