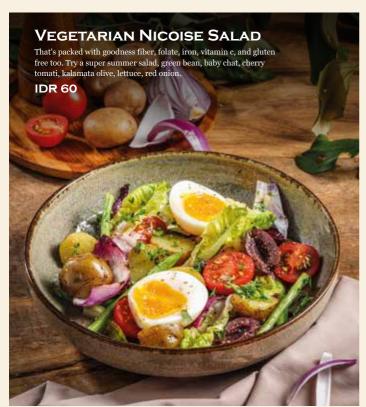

# Soup

| CHICKEN SALAD                                                                                                                                                       | 65        | FRENCH ONION SOUP                                                                                           | 50 |
|---------------------------------------------------------------------------------------------------------------------------------------------------------------------|-----------|-------------------------------------------------------------------------------------------------------------|----|
| A mixed green salad tossed with succulent pan seare cherry tomatos, red onion, shaved grana padano, drea a molasses vinaigrette.                                    | ,         | Caramelized onion, emmental cheese, sourdough bread                                                         |    |
| CLASSIC CAESAR SALAD NEW                                                                                                                                            | 65        | MUSHROOM SOUP NEW (18)                                                                                      | 55 |
| Romaine lettuce, chicken, crouton, egg, bacon, grana anchovy dressing.                                                                                              | a padano, | Mixed mushroom, shimeji, truffle oil, porcini salt.                                                         |    |
| QUINOA SALAD ®                                                                                                                                                      | 65        | PUMPKIN SOUP ®                                                                                              | 40 |
| A super healthy bowl of greensquinoa, green beans asparagus, dukkha, pickled red onion and a sunny sic                                                              | *         | A creamy pumpkin soup swirled with creme fraiche and topped with a caramelised onion and feta cheese brusch |    |
| VEGETARIAN NICOISE SALAD NEW                                                                                                                                        | 60        |                                                                                                             |    |
|                                                                                                                                                                     | in c and  |                                                                                                             |    |
| That's packed with goodness fiber, folate, iron, vitam gluten free too. Try a super summer salad, green bea chat, cherry tomati, kalamata olive, lettuce, red onion | n, baby   |                                                                                                             |    |
| gluten free too. Try a super summer salad, green bea                                                                                                                | n, baby   |                                                                                                             |    |