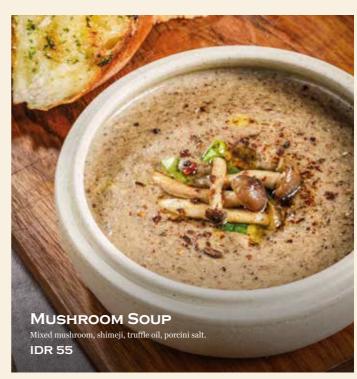

# Soup

| CHICKEN SALAD                                                                                                                                                       | 65        | FRENCH ONION SOUP                                                                                           | 50 |
|---------------------------------------------------------------------------------------------------------------------------------------------------------------------|-----------|-------------------------------------------------------------------------------------------------------------|----|
| A mixed green salad tossed with succulent pan seare cherry tomatos, red onion, shaved grana padano, drea a molasses vinaigrette.                                    | ,         | Caramelized onion, emmental cheese, sourdough bread                                                         |    |
| CLASSIC CAESAR SALAD NEW                                                                                                                                            | 65        | MUSHROOM SOUP NEW (18)                                                                                      | 55 |
| Romaine lettuce, chicken, crouton, egg, bacon, grana anchovy dressing.                                                                                              | a padano, | Mixed mushroom, shimeji, truffle oil, porcini salt.                                                         |    |
| QUINOA SALAD ®                                                                                                                                                      | 65        | PUMPKIN SOUP ®                                                                                              | 40 |
| A super healthy bowl of greensquinoa, green beans asparagus, dukkha, pickled red onion and a sunny sic                                                              | *         | A creamy pumpkin soup swirled with creme fraiche and topped with a caramelised onion and feta cheese brusch |    |
| VEGETARIAN NICOISE SALAD NEW                                                                                                                                        | 60        |                                                                                                             |    |
|                                                                                                                                                                     | in c and  |                                                                                                             |    |
| That's packed with goodness fiber, folate, iron, vitam gluten free too. Try a super summer salad, green bea chat, cherry tomati, kalamata olive, lettuce, red onion | n, baby   |                                                                                                             |    |
| gluten free too. Try a super summer salad, green bea                                                                                                                | n, baby   |                                                                                                             |    |