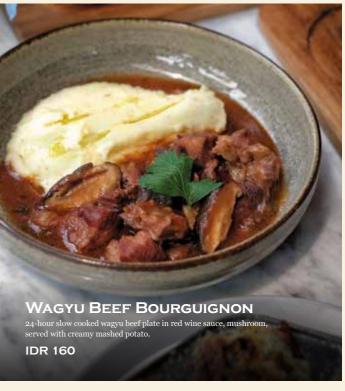

### WAGYU BEEF BOURGUIGNON

160

24-hour slow cooked wagyu beef plate in red wine sauce, mushroom, served with creamy mashed potato.