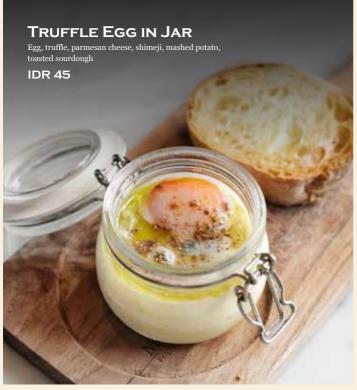

TRUFFLE EGG IN JAR

Egg, truffle, parmesan cheese, shimeji, mashed potato, toasted sourdough

TRUFFLE & PARMESAN **FRENCH FRIES** 

spinach served with French baguette.

55

French fries, parmesan, truffle oil, porcini salt.