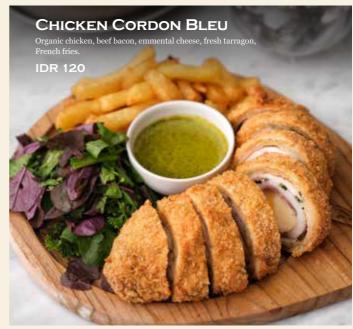

#### CHICKEN CORDON BLEU 120

Organic chicken, beef bacon, emmental cheese, fresh tarragon, French fries.