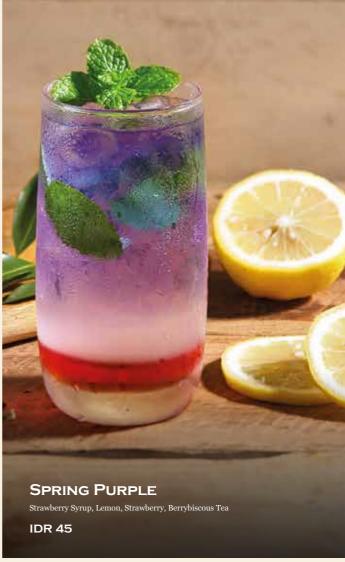

# Juices & Drinks

| <u>Juices</u>                                                                                               |    | Signature Drink                                                                |    |
|-------------------------------------------------------------------------------------------------------------|----|--------------------------------------------------------------------------------|----|
| BALI MIX                                                                                                    | 38 | ICED COFFEE LEMON                                                              | 40 |
| Typical Bali Juice: Watermelon - Papaya - Melon                                                             |    | Lemon - Ginger Ale - Espresso                                                  |    |
| EXOTIC JUICE                                                                                                | 38 | AVOCADO COFFEE                                                                 | 48 |
| Banana - Passion Fruit - Pineapple                                                                          |    | Avocado - Ice Cream Chocolate - Espresso                                       |    |
| Pure Freshness                                                                                              | 38 | BANANA COFFEE                                                                  | 45 |
| Orange - Watermelon - Mint Leaves - Lime                                                                    |    | Banana - Ice Cream Chocolate - Espresso                                        |    |
| Pure Orange Juice                                                                                           | 42 | Coco Jack                                                                      | 45 |
| 100% Orange Juice                                                                                           |    | Jackfruit - Coconut Water - Crème De Coco                                      |    |
| COLD PRESS - GREEN DETOX                                                                                    | 42 | DRAGON GO NUTS                                                                 | 45 |
| Cucumber - Spinach - Pineapple - Lime                                                                       |    | Mango - Coconut Water - Dragon Fruit                                           |    |
| COLD PRESS - ORANGE VITAMINE                                                                                | 42 | ICE TELER LAYERS                                                               | 45 |
| Carrot - Ginger - Orange - Turmeric - Lime                                                                  |    | Avocado - Jackfruit - Coconut Water - Crème De Coco                            |    |
| COLD PRESS - PURPLE THERAPY                                                                                 | 42 |                                                                                |    |
| Coriander - Apple - Beetroot - Pineapple - Aloe Vera                                                        |    | Mocktail                                                                       |    |
|                                                                                                             |    | SUNSET IN BALI                                                                 | 42 |
| <b>Colorful Smoothies</b>                                                                                   |    | Blue Lime Syrup, Ginger Ale, Berrybiscous Tea                                  |    |
| DRAGON MANGO                                                                                                | 48 | SUNRISE BERRY LEMONADE                                                         | 45 |
| <b>Refreshing -</b> Dragon Fruit, Mango and Freshly Squeezed Oranges                                        |    | Strawberry Syrup, Lemon, Strawberry, Berrybiscous Tea                          |    |
| Kıwı Kıck                                                                                                   | 48 | SUMMER PARADISE                                                                | 45 |
| Energizing - Kiwi and Banana                                                                                |    | Kiwi, Lemon, Orange, Butterfly Pea                                             |    |
| STRAWBERRY SURF                                                                                             |    | SPRING PURPLE                                                                  | 42 |
| Anti-Oxidant - Strawberry, Banana dan Mint                                                                  |    | Sakura Syrup, Peach Syrup, Ginger Ale, Mint Leaf,<br>Ginger Ale, Butterfly Pea |    |
| Health & Power                                                                                              |    | Water                                                                          |    |
| ORGANIC CHAI                                                                                                |    | MINERAL WATER                                                                  | 30 |
| Fresh Ground Spices : Cinnamon, Cardamon, Cloves, Blackpepper, Star Anise, Coriander Seeds, & Fennel Seeds. |    | SPARKLING WATER                                                                | 32 |
| RED VELVET CHAI                                                                                             | 45 | INFUSED WATER                                                                  |    |
| MATCHA CHAI                                                                                                 | 45 | STRAWBERRY LEMON                                                               | 32 |
| CHARCOAL CHAI                                                                                               | 45 |                                                                                |    |
| TEPACHE <sup>NEW</sup>                                                                                      | 38 |                                                                                |    |