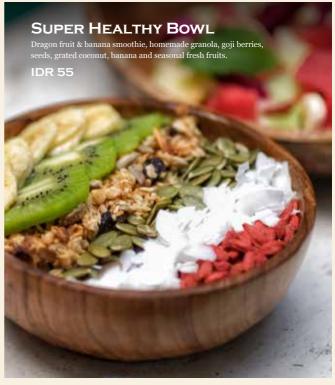

#### SUPER HEALTHY BOWL 69 09

Dragon fruit & banana smoothie, homemade granola, goji berries, seeds, grated coconut, banana and seasonal fresh fruits.