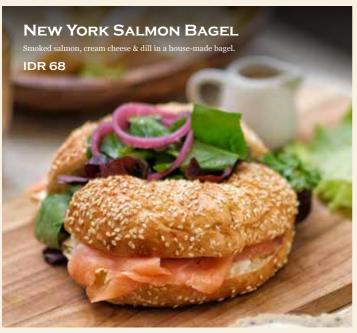

Smoked salmon, cream cheese & dill in a house-made bagel.

## **BAGUETTE CHICKEN BACON**

**NEW YORK SALMON BAGEL** 

63

68

Pan seared chicken, crispy bacon, sauteed onion on bed of crispy green and tomato, aioli.