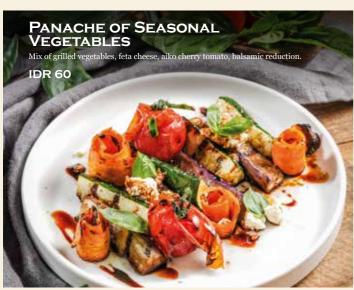

# Soup

| CHICKEN SALAD                                                                                                                                                       | 65        | FRENCH ONION SOUP                                                                                           | 50 |
|---------------------------------------------------------------------------------------------------------------------------------------------------------------------|-----------|-------------------------------------------------------------------------------------------------------------|----|
| A mixed green salad tossed with succulent pan seare cherry tomatos, red onion, shaved grana padano, drea a molasses vinaigrette.                                    | ,         | Caramelized onion, emmental cheese, sourdough bread                                                         |    |
| CLASSIC CAESAR SALAD NEW                                                                                                                                            | 65        | MUSHROOM SOUP NEW (18)                                                                                      | 55 |
| Romaine lettuce, chicken, crouton, egg, bacon, grana anchovy dressing.                                                                                              | a padano, | Mixed mushroom, shimeji, truffle oil, porcini salt.                                                         |    |
| QUINOA SALAD ®                                                                                                                                                      | 65        | PUMPKIN SOUP ®                                                                                              | 40 |
| A super healthy bowl of greensquinoa, green beans asparagus, dukkha, pickled red onion and a sunny sic                                                              | *         | A creamy pumpkin soup swirled with creme fraiche and topped with a caramelised onion and feta cheese brusch |    |
| VEGETARIAN NICOISE SALAD NEW                                                                                                                                        | 60        |                                                                                                             |    |
|                                                                                                                                                                     | in c and  |                                                                                                             |    |
| That's packed with goodness fiber, folate, iron, vitam gluten free too. Try a super summer salad, green bea chat, cherry tomati, kalamata olive, lettuce, red onion | n, baby   |                                                                                                             |    |
| gluten free too. Try a super summer salad, green bea                                                                                                                | n, baby   |                                                                                                             |    |