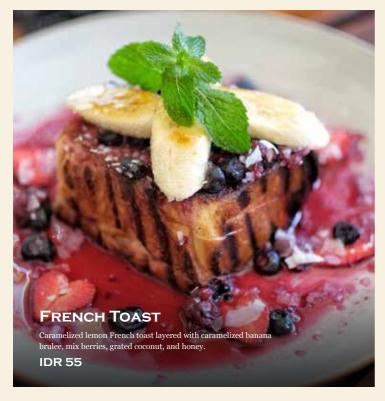

#### FRENCH TOAST

55

55

Caramelized lemon French toast layered with caramelized banana brulee, mix berries, grated coconut, and honey.