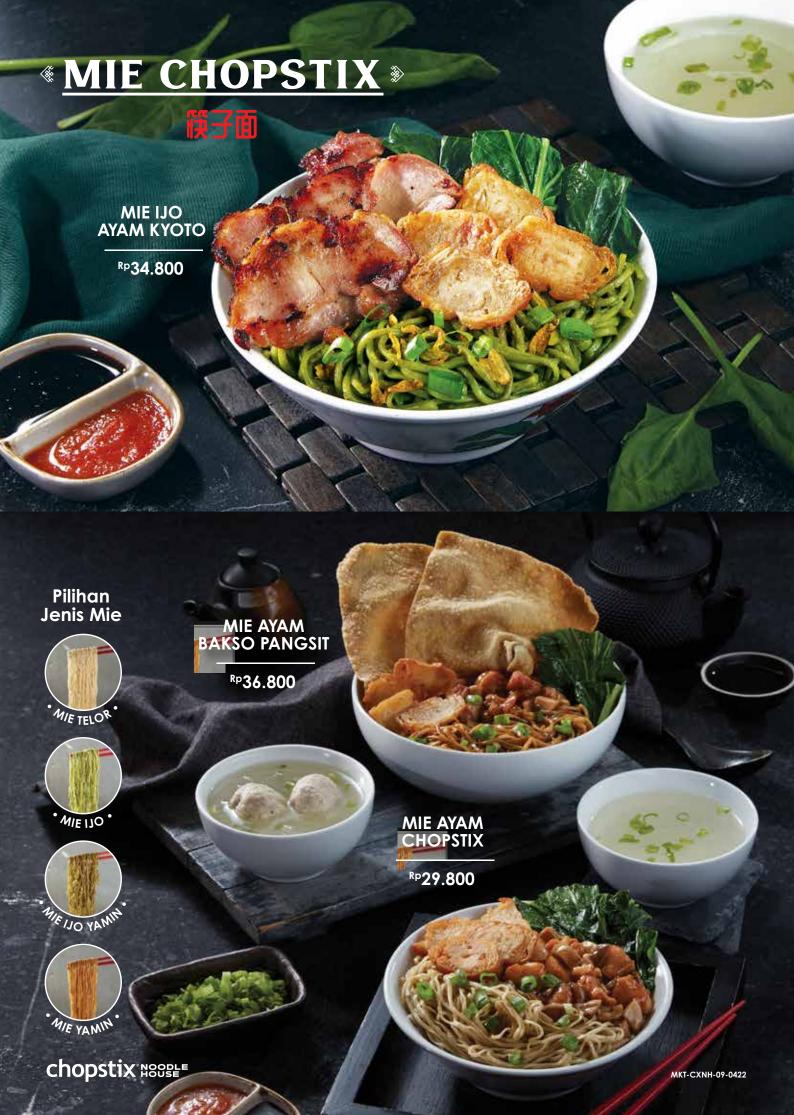

### 

MIE DOK-DOK

Rp34.800

**MIE TEK-TEK** 

Rp34.800

Prices are in thousand rupiah, subject to governmental tax & service. MKT-CXNH-10-0422 chopstix HOUSE